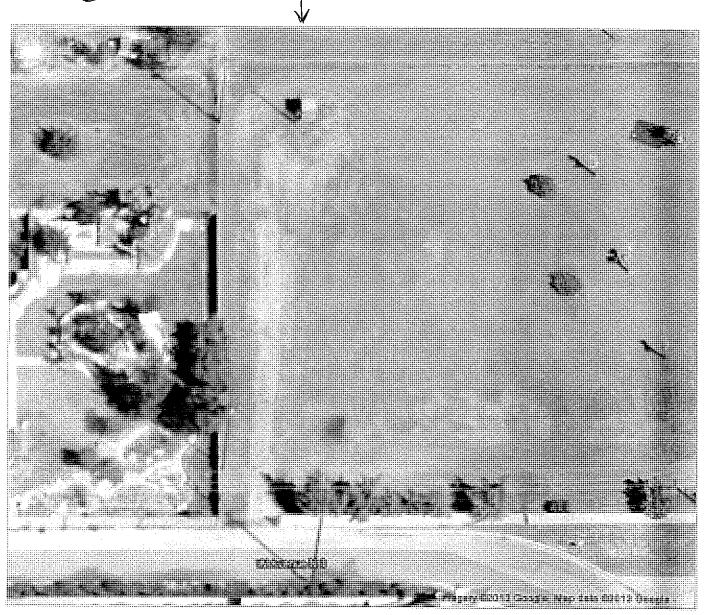

Original Response I.3.a. *Prima Facie* Groundwater Production Materials is <u>amended</u> as follows:

- Original Responses I.3.a.iii.1-3, which currently reference Southern California Edison
   Electrical Billing Histories for Wells #1-3 for date ranges January 2000 December 2004
   and January 2011 January 2012 are <u>amended</u> to reflect the more complete date range of
   January 1991 January 2012 provided in Original Response Attachment I.3.a.i.
- Original Response I.3.a. *Prima Facie* Groundwater Production Materials is <u>supplemented</u> to include references to the following additional documents:
  - Sunnyside Farms Mutual Water Company Index Map Schematic
  - Sunnyside Farms Mutual Water Company Google, Well Number 1, Multiple Point Test Summary; Hydraulic Test Results (February 2003 August 2012); Morrison Well

### SUNNYSIDE FARMS MUTUAL WATER COMPANY

Attachment I.3.a.i.

GRESHAM | SAVAGE ATTORNEYS AT LAW 3750 UNIVERSITY AVE. STE. 250 RIVERSIDE, CA 92501-3335 (951) 684-2171

CROSS-DEFENDANT/CROSS-COMPLAINANT, ANTELOPE VALLEY UNITED MUTUAL GROUP, <u>SPECIFICALLY</u>
<u>SUNNYSIDE FARMS MUTUAL WATER COMPANY'S</u>, FIRST SUPPLEMENTAL RESPONSE TO DECEMBER 12, 2012