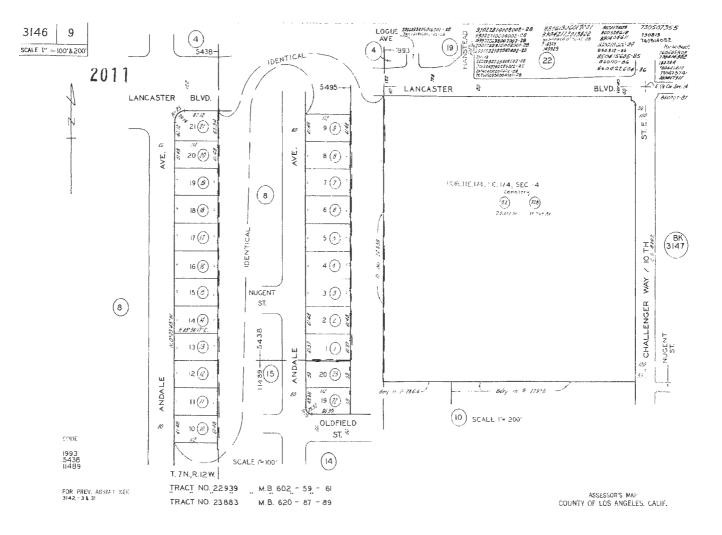

#### **Response to Comment No. 1:**

Yes. Attached is a copy of the vesting grant deed conveying the property to Joshua Memorial Park, Inc., a corporation, which was recorded in the Official Records of Los Angeles County on December 19, 1949. **See Attachment 1.** The property is described as the Northeast quarter of the Southeast quarter of Section 14, Township 7 North, Range 12 West, SBBM, in the County of Los Angeles, and State of California. Also attached, for reference, is a property profile report identifying Joshua Memorial Park as the owner of record and identifying APN 3146-009-929 and APN 3146-009-053.<sup>1</sup> **See Attachment 2.** As set forth in Joshua Memorial Park's Replacement Well Application, the groundwater well on the property is estimated to have been drilled in approximately 1957.

Los Angeles County

Joshus Memorial Park Inc , Lancaster, CA 93535 APN: 3146-009-929 Los Angeles County

**Aerial Map** 

÷.

Joshua Memorial Park Inc 808 E Lancaster Blvd, Lancaster, CA 93535 APN: 3146-009-053 Los Angeles County