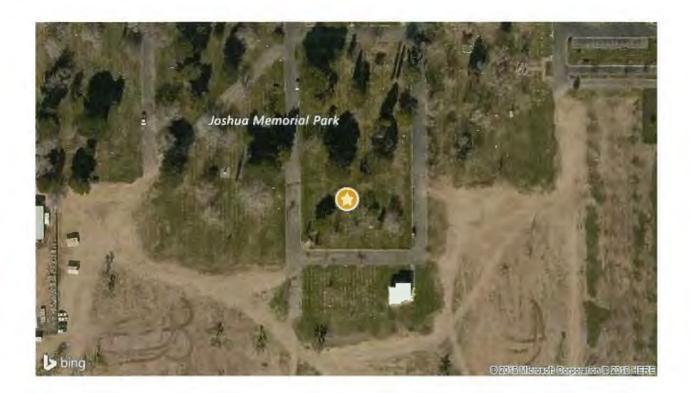

Los Angeles County

Joshus Memorial Park Inc , Lancaster, CA 93535 APN: 3146-009-929 Los Angeles County

**Aerial Map** 

÷.

Joshua Memorial Park Inc 808 E Lancaster Blvd, Lancaster, CA 93535 APN: 3146-009-053 Los Angeles County