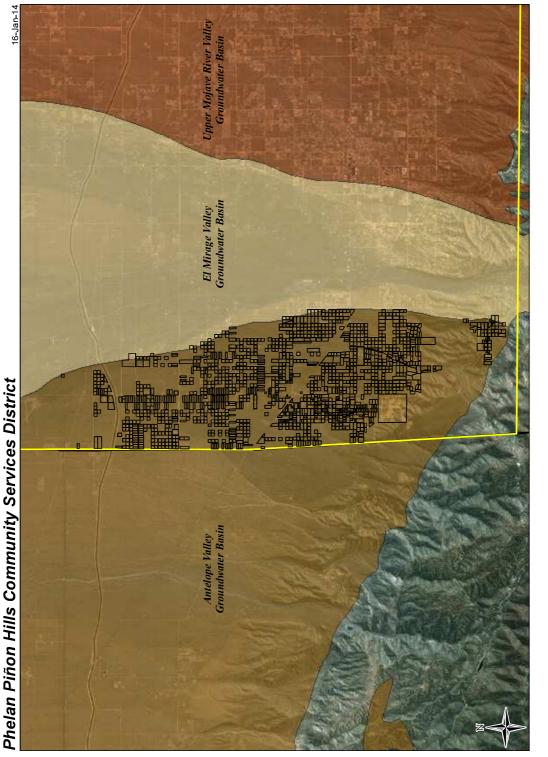

Aleshire & Wynder, LLP



Basemap Source: www.esri.com





# Well #14

| LevDate    | DEM_ELEV | BGS   | DEM_GW Elev | DataSRC                 |
|------------|----------|-------|-------------|-------------------------|
| 12/3/2003  | 3481     | 554   | _           | Field Inspection Report |
| 3/4/2004   | 3481     | 537.5 |             | Well Completion Report  |
| 1/5/2008   | 0.01     | 337.3 |             | 2013 well soundings     |
| 4/2/2008   |          |       |             | 2014 well soundings     |
| 12/1/2008  |          |       |             | 2015 well soundings     |
| 4/8/2009   |          |       |             | 2016 well soundings     |
| 5/8/2009   |          |       |             | 2017 well soundings     |
| 6/26/2009  |          |       |             | 2018 well soundings     |
| 8/21/2009