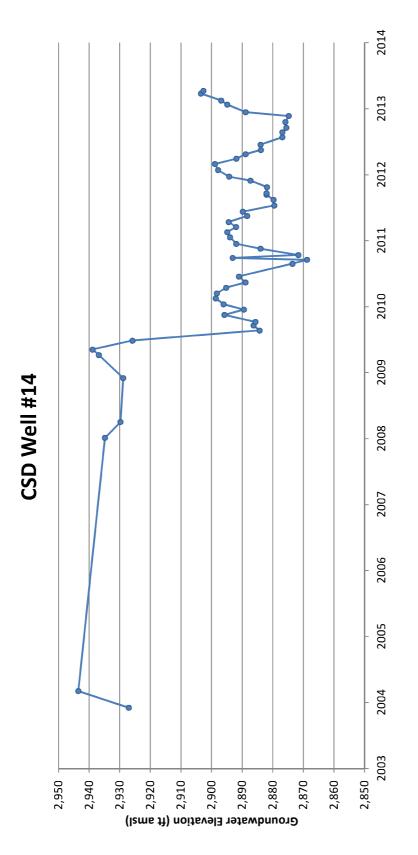

# Well #14

| LevDate    | DEM_ELEV | BGS   | DEM_GW Elev | DataSRC                 |
|------------|----------|-------|-------------|-------------------------|
| 12/3/2003  | 3481     | 554   | _           | Field Inspection Report |
| 3/4/2004   | 3481     | 537.5 |             | Well Completion Report  |
| 1/5/2008   | 0.01     | 337.3 |             | 2013 well soundings     |
| 4/2/2008   |          |       |             | 2014 well soundings     |
| 12/1/2008  |          |       |             | 2015 well soundings     |
| 4/8/2009   |          |       |             | 2016 well soundings     |
| 5/8/2009   |          |       |             | 2017 well soundings     |
| 6/26/2009  |          |       |             | 2018 well soundings     |
| 8/21/2009  |          |       |             | 2019 well soundings     |
| 9/18/2009  |          |       |             | 2020 well soundings     |
| 10/8/2009  |          |       |             | 2021 well soundings     |
| 11/16/2009 |          |       |             | 2022 well soundings     |
| 12/15/2009 |          |       |             | 2023 well soundings     |
| 1/14/2010  |          |       |             | 2024 well soundings     |
| 2/15/2010  |          |       |             | 2025 well soundings     |
| 3/15/2010  |          |       |             | 2026 well soundings     |
| 4/15/2010  |          |       |             | 2027 well soundings     |
| 5/14/2010  |          |       |             | 2028 well soundings     |
| 6/16/2010  |          |       |             | 2029 well soundings     |
| 8/26/2010  |          |       |             | 2030 well soundings     |
| 9/17/2010  |          |       |             | 2031 well soundings     |
| 9/27/2010  |          |       |             | 2032 well soundings     |
| 10/13/2010 |          |       |             | 2033 well soundings     |
| 11/17/2010 |          |       |             | 2034 well soundings     |
| 12/14/2010 |          |       |             | 2035 well soundings     |
| 1/19/2011  |          |       |             | 2036 well soundings     |
| 2/17/2011  |          |       |             | 2037 well soundings     |
| 3/17/2011  |          |       | 2891.96     | 2038 well soundings     |
| 4/14/2011  |          |       | 2894.38     | 2039 well soundings     |
| 5/17/2011  |          |       | 2888.33     | 2040 well soundings     |
| 6/10/2011  |          |       | 2889.74     | 2041 well soundings     |
| 7/14/2011  |          |       | 2879.47     | 2042 well soundings     |
| 8/15/2011  |          |       | 2879.73     | 2043 well soundings     |
| 9/12/2011  |          |       | 2882.04     | 2044 well soundings     |
| 9/20/2011  |          |       | 2882.04     | 2045 well soundings     |
| 10/24/2011 |          |       | 2881.84     | 2046 well soundings     |
| 11/29/2011 |          |       | 2887.24     | 2047 well soundings     |
| 12/21/2011 |          |       | 2894.24     | 2048 well soundings     |
| 1/26/2012  |          |       | 2897.84     | 2049 well soundings     |
| 2/29/2012  |          |       | 2898.84     | 2050 well soundings     |
| 3/29/2012  |          |       | 2891.84     | 2051 well soundings     |
| 4/23/2012  |          |       | 2888.84     | 2052 well soundings     |
| 5/17/2012  |          |       | 2883.84     | 2053 well soundings     |
| 6/15/2012  |          |       |             | 2054 well soundings     |
| -          |          |       |             | Ç                       |

| 7/26/2012  | 2876.84 | 2055 well soundings |
|------------|---------|---------------------|
| 8/23/2012  | 2876.84 | 2056 well soundings |
| 9/17/2012  | 2875.54 | 2057 well soundings |
| 10/19/2012 | 2875.84 | 2058 well soundings |
| 11/21/2012 | 2874.74 | 2059 well soundings |
| 12/12/2012 | 2888.84 | 2060 well soundings |
| 1/23/2013  | 2894.84 | 2061 well soundings |
| 2/15/2013  | 2896.84 | 2062 well soundings |
| 3/25/2013  | 2903.44 | 2063 well soundings |
| 4/9/2013   | 2902.64 | 2064 well soundings |

Aleshire Wynder, LLP Phelan Piñon Hills Community Services District

Notes:

Data through April 2013. ft amsl = feet above mean sea level.

| Year | Month      | Monthly Groundwater Production Based<br>on Daily Flow Meter Data<br>(Acre-ft) |
|------|------------|-------------------------------------------------------------------------------|
|      | March      | 0.00                                                                          |
|      | April      | 0.00                                                                          |
|      | May        | 0.00                                                                          |
|      | June       | 0.00                                                                          |
|      | July       | 0.00                                                                          |
| 2004 | August     | 0.00                                                                          |
|      | September  | 0.00                                                                          |
|      | October    | 0.00                                                                          |
|      | November   | 0.00                                                                          |
|      | December   | 0.00                                                                          |
|      | Total 2004 | 0.00                                                                          |
|      | January    | 0.00                                                                          |
|      | February   | 0.00                                                                          |
|      | March      | 0.00                                                                          |
|      | April      | 0.00                                                                          |
|      | May        | 0.00                                                                          |
| 2005 | June       | 0.00                                                                          |
|      | July       | 0.00                                                                          |
|      | August     | 0.00                                                                          |
|      | September  | 0.10                                                                          |
|      | October    | 0.49                                                                          |
|      | November   | 0.52                                                                          |
|      | December   | 0.00                                                                          |
|      | Total 2005 | 1.11                                                                          |