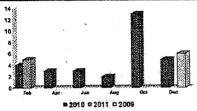

|           | vompare | 100 030     |           | Prior Bill Amount                          | •                      | \$168.64   |
|-----------|---------|-------------|-----------|--------------------------------------------|------------------------|------------|
| Period    | Days 1  | Units (HCP) | Daily Use | Payment - Thank You                        |                        | \$168.64CR |
| Current   | 61      | (4)         | 0.07      | *PAST DUE BALANCE (subtotal)               |                        | \$0.00     |
| Last Year | 62      | 3 ~         | 0,03      | NEW CHARGES                                |                        |            |
| 14        |         |             |           | Monthly Service Charge                     |                        | \$160.30   |
| 12        |         |             |           | Consumption - Tier 0                       | 4.00 UNITS @ \$ 0.0000 | \$0:00     |
| 8         |         |             |           | Quantity Facilities Construction Surcharge | 4.00 UNITS @ \$ 0.0820 | \$0.33     |
| 6 888     |         |             |           | CURRENT CHARGES (subtotal)                 |                        | /\$160.63  |
| 4 2       |         |             |           | TOTAL AMOUNT DUE                           |                        | \$160.63   |

#### Compare Your Usage

| Period    | Days | Units (HCF) | Daily Use<br>(HCF) |
|-----------|------|-------------|--------------------|
| Current   | 59   | 3           | 0.05               |
| Last Year | 62   | 3           | 0.05               |