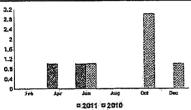

#### Compare Your Usage

| Period    | Days | Units (HCF) | Daily Use<br>(HCF) |
|-----------|------|-------------|--------------------|
| Current   | 59   | 3           | 0.05               |
| Last Year | 62   | 3           | 0.05               |