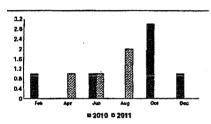

|           | vompare | 100 030     |           | Prior Bill Amount                          | •                      | \$168.64   |
|-----------|---------|-------------|-----------|--------------------------------------------|------------------------|------------|
| Period    | Days 1  | Units (HCP) | Daily Use | Payment - Thank You                        |                        | \$168.64CR |
| Current   | 61      | (4)         | 0.07      | *PAST DUE BALANCE (subtotal)               |                        | \$0.00     |
| Last Year | 62      | 3 ~         | 0,03      | NEW CHARGES                                |                        |            |
| 14        |         |             |           | Monthly Service Charge                     |                        | \$160.30   |
| 12        |         |             |           | Consumption - Tier 0                       | 4.00 UNITS @ \$ 0.0000 | \$0:00     |
| 8         |         |             |           | Quantity Facilities Construction Surcharge | 4.00 UNITS @ \$ 0.0820 | \$0.33     |
| 6 888     |         |             |           | CURRENT CHARGES (subtotal)                 |                        | /\$160.63  |
| 4 2       |         |             |           | TOTAL AMOUNT DUE                           |                        | \$160.63   |