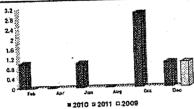

Period

Current

Last Year

We are pleased to announce our billing system

www.lacwaterworks.org to use MyWAM which

If you use HOMEBANKING to pay your bill, you must update the Waterworks account number to 15 digits: New Account number (8 digits) then Customer number (7 digits) without any

Compare Your Usage

Units (HCF)

13

Daily Use

(HCF)

0.03

0.21

allows you to securely access your account balance, pay your bill and view your water

12 10 # 2011 # 2010

\*Accounts with a PAST DUE BALANCE may be subject to shut-off at anytime. Detach Here

LOS ANGELES COUNTY **DEPARTMENT OF PUBLIC WORKS** WATERWORKS DISTRICTS

Pay online at www.lacwaterworks.org