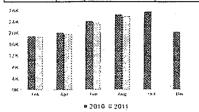

# EXHIBIT B

| Water C | Water Consumption for CSP-LAC in AC/FT/YR |                            |  |  |  |  |  |  |  |  |  |
|---------|-------------------------------------------|----------------------------|--|--|--|--|--|--|--|--|--|
| YEAR    | Acre/Feet/Year                            | Million/Gallons/Year       |  |  |  |  |  |  |  |  |  |
| 2000    | 890 Ac/Ft/Yr                              | Estimate                   |  |  |  |  |  |  |  |  |  |
| 2001    | 927 Ac/Ft/Yr                              | Estimate                   |  |  |  |  |  |  |  |  |  |
| 2002    | 905 Ac/Ft/Yr                              | Estimate                   |  |  |  |  |  |  |  |  |  |
| 2003    | 889.97 Ac/Ft/Yr                           | 289.98 M.G.Y.              |  |  |  |  |  |  |  |  |  |
| 2004    | 927.69 Ac/Ft/Yr                           | 302.27 M.G.Y.              |  |  |  |  |  |  |  |  |  |
| 2005    | 1007.98 Ac/Ft/Yr                          | 328.43 M.G.Y.              |  |  |  |  |  |  |  |  |  |
| 2006    | 943 Ac/Ft/Yr                              | 307.27 M.G.Y.              |  |  |  |  |  |  |  |  |  |
| 2007    | 935.30 Ac/Ft/Yr                           | 304.75 M.G.Y.              |  |  |  |  |  |  |  |  |  |
| 2008    | 811.01 Ac/Ft/Yr                           | 264.25 M.G.Y.              |  |  |  |  |  |  |  |  |  |
| 2009    | 638.25 Ac/Ft/Yr                           | 207.96 M.G.Y.              |  |  |  |  |  |  |  |  |  |
| 2010    | 657.03 Ac/Ft/Yr                           | 214.08 M.G.Y.              |  |  |  |  |  |  |  |  |  |
| 2011    | 638.65 Ac/Ft/Yr                           | 208.09 M.G.Y.              |  |  |  |  |  |  |  |  |  |
| 2012    | 517.11 Ac/Ft/Yr Through Oct.              | 168.49 M.G.Y. Through Oct. |  |  |  |  |  |  |  |  |  |