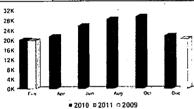

# EXHIBIT B

| Water C | Water Consumption for CSP-LAC in AC/FT/YR |                            |  |  |  |  |  |  |  |  |  |
|---------|-------------------------------------------|----------------------------|--|--|--|--|--|--|--|--|--|
| YEAR    | Acre/Feet/Year                            | Million/Gallons/Year       |  |  |  |  |  |  |  |  |  |
| 2000    | 890 Ac/Ft/Yr                              | Estimate                   |  |  |  |  |  |  |  |  |  |
| 2001    | 927 Ac/Ft/Yr                              | Estimate                   |  |  |  |  |  |  |  |  |  |
| 2002    | 905 Ac/Ft/Yr                              | Estimate                   |  |  |  |  |  |  |  |  |  |
| 2003    | 889.97 Ac/Ft/Yr                           | 289.98 M.G.Y.              |  |  |  |  |  |  |  |  |  |
| 2004    | 927.69 Ac/Ft/Yr                           | 302.27 M.G.Y.              |  |  |  |  |  |  |  |  |  |
| 2005    | 1007.98 Ac/Ft/Yr                          | 328.43 M.G.Y.              |  |  |  |  |  |  |  |  |  |
| 2006    | 943 Ac/Ft/Yr                              | 307.27 M.G.Y.              |  |  |  |  |  |  |  |  |  |
| 2007    | 935.30 Ac/Ft/Yr                           | 304.75 M.G.Y.              |  |  |  |  |  |  |  |  |  |
| 2008    | 811.01 Ac/Ft/Yr                           | 264.25 M.G.Y.              |  |  |  |  |  |  |  |  |  |
| 2009    | 638.25 Ac/Ft/Yr                           | 207.96 M.G.Y.              |  |  |  |  |  |  |  |  |  |
| 2010    | 657.03 Ac/Ft/Yr                           | 214.08 M.G.Y.              |  |  |  |  |  |  |  |  |  |
| 2011    | 638.65 Ac/Ft/Yr                           | 208.09 M.G.Y.              |  |  |  |  |  |  |  |  |  |
| 2012    | 517.11 Ac/Ft/Yr Through Oct.              | 168.49 M.G.Y. Through Oct. |  |  |  |  |  |  |  |  |  |