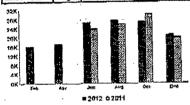

# EXHIBIT B

| Water C | Water Consumption for CSP-LAC in AC/FT/YR |                            |  |  |  |  |  |  |  |  |  |
|---------|-------------------------------------------|----------------------------|--|--|--|--|--|--|--|--|--|
| YEAR    | Acre/Feet/Year                            | Million/Gallons/Year       |  |  |  |  |  |  |  |  |  |
| 2000    | 890 Ac/Ft/Yr                              | Estimate                   |  |  |  |  |  |  |  |  |  |
| 2001    | 927 Ac/Ft/Yr                              | Estimate                   |  |  |  |  |  |  |  |  |  |
| 2002    | 905 Ac/Ft/Yr                              | Estimate                   |  |  |  |  |  |  |  |  |  |
| 2003    | 889.97 Ac/Ft/Yr                           | 289.98 M.G.Y.              |  |  |  |  |  |  |  |  |  |
| 2004    | 927.69 Ac/Ft/Yr                           | 302.27 M.G.Y.              |  |  |  |  |  |  |  |  |  |
| 2005    | 1007.98 Ac/Ft/Yr                          | 328.43 M.G.Y.              |  |  |  |  |  |  |  |  |  |
| 2006    | 943 Ac/Ft/Yr                              | 307.27 M.G.Y.              |  |  |  |  |  |  |  |  |  |
| 2007    | 935.30 Ac/Ft/Yr                           | 304.75 M.G.Y.              |  |  |  |  |  |  |  |  |  |
| 2008    | 811.01 Ac/Ft/Yr                           | 264.25 M.G.Y.              |  |  |  |  |  |  |  |  |  |
| 2009    | 638.25 Ac/Ft/Yr                           | 207.96 M.G.Y.              |  |  |  |  |  |  |  |  |  |
| 2010    | 657.03 Ac/Ft/Yr                           | 214.08 M.G.Y.              |  |  |  |  |  |  |  |  |  |
| 2011    | 638.65 Ac/Ft/Yr                           | 208.09 M.G.Y.              |  |  |  |  |  |  |  |  |  |
| 2012    | 517.11 Ac/Ft/Yr Through Oct.              | 168.49 M.G.Y. Through Oct. |  |  |  |  |  |  |  |  |  |