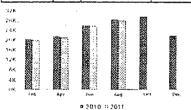

# EXHIBIT B

| Water C | Water Consumption for CSP-LAC in AC/FT/YR |                            |  |  |  |  |  |  |  |  |  |
|---------|-------------------------------------------|----------------------------|--|--|--|--|--|--|--|--|--|
| YEAR    | Acre/Feet/Year                            | Million/Gallons/Year       |  |  |  |  |  |  |  |  |  |
| 2000    | 890 Ac/Ft/Yr                              | Estimate                   |  |  |  |  |  |  |  |  |  |
| 2001    | 927 Ac/Ft/Yr                              | Estimate                   |  |  |  |  |  |  |  |  |  |
| 2002    | 905 Ac/Ft/Yr                              | Estimate                   |  |  |  |  |  |  |  |  |  |
| 2003    | 889.97 Ac/Ft/Yr                           | 289.98 M.G.Y.              |  |  |  |  |  |  |  |  |  |
| 2004    | 927.69 Ac/Ft/Yr                           | 302.27 M.G.Y.              |  |  |  |  |  |  |  |  |  |
| 2005    | 1007.98 Ac/Ft/Yr                          | 328.43 M.G.Y.              |  |  |  |  |  |  |  |  |  |
| 2006    | 943 Ac/Ft/Yr                              | 307.27 M.G.Y.              |  |  |  |  |  |  |  |  |  |
| 2007    | 935.30 Ac/Ft/Yr                           | 304.75 M.G.Y.              |  |  |  |  |  |  |  |  |  |
| 2008    | 811.01 Ac/Ft/Yr                           | 264.25 M.G.Y.              |  |  |  |  |  |  |  |  |  |
| 2009    | 638.25 Ac/Ft/Yr                           | 207.96 M.G.Y.              |  |  |  |  |  |  |  |  |  |
| 2010    | 657.03 Ac/Ft/Yr                           | 214.08 M.G.Y.              |  |  |  |  |  |  |  |  |  |
| 2011    | 638.65 Ac/Ft/Yr                           | 208.09 M.G.Y.              |  |  |  |  |  |  |  |  |  |
| 2012    | 517.11 Ac/Ft/Yr Through Oct.              | 168.49 M.G.Y. Through Oct. |  |  |  |  |  |  |  |  |  |