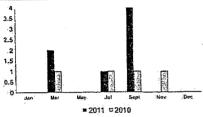

2911

Due Date 10/17/2011

Total Due \$80.53

Bill will become delinquent and a late fee may be assessed if payment is not received by the Due Date.

We are pleased to announce our billing system upgrades. Please register at www.lacwaterworks.org to use MyWAM which allows you to securely access your account balance, pay your bill and view your water consumption.

If you use HOMEBANKING to pay your bill, you must update the Waterworks account number to 15 digits: New Account number (8 digits) then Customer number (7 digits) without any spaces.

#### Compare Your Usage

| Period    | Days | Units (HCF) | Daily Use<br>(HCF) |
|-----------|------|-------------|--------------------|
| Current   | 63   | 4           | 0.06               |
| Last Year | 62   | 7           | 0.02               |



| Account # 35193965      | Customer # 0088306 |     |
|-------------------------|--------------------|-----|
| CALIFORNIA STATE PARKS  |                    | ,   |
| 17102 E AVE J LANCASTER |                    | * . |

| Water V    | VQ2  |      |         |            |    |         |          | 0.00    | 2004  |  |
|------------|------|------|---------|------------|----|---------|----------|---------|-------|--|
| Meter# Met |      | B.U. | Se      | rvice Peri | od | Meter R | leading  | Usage   |       |  |
| Welei #    | Size | Size |         | From       | То | Days    | Previous | Current | (HCF) |  |
| 51551417   | 1"   | 2.00 | 7/20/11 | 9/21/11    | 63 | .3      | 7        | . 4     |       |  |

| YOUR ACCOUNT SUMMARY                       |