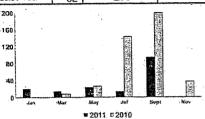

PARKS 17102 E AVE J LANCASTER

0-00218 Water WQ2 Meter Service Period Meter Reading Usage B.U. Meter # (HCF) Size Current From To Days Previous 29067119 5.00 7/20/11 9/21/11 63 19503 19598 .95

#### Compare Your Usage

We are pleased to announce our billing system

www.lacwaterworks.org to use MyWAM which

If you use HOMEBANKING to pay your bill, you

must update the Waterworks account number

to 15 digits: New Account number (8 digits)

then Customer number (7 digits) without any

allows you to securely access your account balance, pay your bill and view your water

| Period    | Days | Units (HCF) | Daily Use<br>(HCF) |
|-----------|------|-------------|--------------------|
| Current   | 63   | 95          | 1.51               |
| Last Year | 62   | 200         | 3.23               |



| YOUR ACCOUNT SUMMARY                       |                                                   |           |            |
|--------------------------------------------|---------------------------------------------------|-----------|------------|
| Prior Bill Amount                          |                                                   |           | \$201.65   |
| Payment - Thank You                        |                                                   |           | \$201.65CR |
| *PAST DUE BALANCE (subtotal)               |                                                   |           | \$0.00 ~~  |
| NEW CHARGES                                |                                                   |           |            |
| Monthly Service Charge                     |