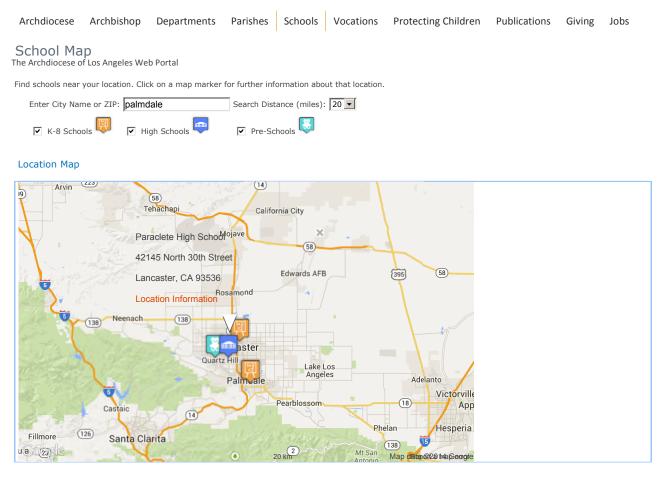

(Ž ACES Webmail Access Archdiocese of LOS ANGELES Search this site... Parishes Schools Vocations Protecting Children Archdiocese Archbishop Departments Publications Giving Jobs Trusts and Estates School Map
The Archdiocese of Los Angeles Web Portal Together in Mission Catholic Education Foundation Find schools near your location. Click on a map marker for further information about that location. Cardinal McIntyre Fund for Ch Enter City Name or ZIP: Rosamond, ca Search Distance (miles): 20 🔻 Catholic Charities of L.A. ▼ Pre-Schools Location Map 99 (58) Tehachap California City Mojave 395 (58) Edwards AFB Rosa aster LakeLos Palmdale Victor Hespe Fillmore Santa Clarita 138 Faula (10  $\hbox{@\,}2014$  The Roman Catholic Archbishop of Los Angeles, a corp. sole. All Rights Reserved Terms of Use Contact Us Parish Locator