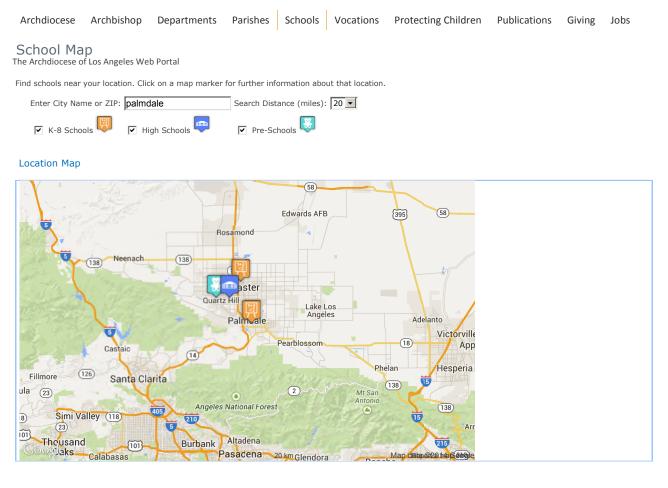

(Ž ACES Webmail Access Archdiocese of LOS ANGELES Search this site... Parishes Schools Vocations Protecting Children Archdiocese Archbishop Departments Publications Giving Jobs Trusts and Estates School Map
The Archdiocese of Los Angeles Web Portal Together in Mission Catholic Education Foundation Find schools near your location. Click on a map marker for further information about that location. Cardinal McIntyre Fund for Ch Enter City Name or ZIP: Rosamond, ca Search Distance (miles): 20 🔻 Catholic Charities of L.A. ▼ Pre-Schools Location Map 99 (58) Tehachap California City Mojave 395 (58) Edwards AFB Rosa aster LakeLos Palmdale Victor Hespe Fillmore Santa Clarita 138 Faula (10  $\hbox{@\,}2014$  The Roman Catholic Archbishop of Los Angeles, a corp. sole. All Rights Reserved Terms of Use Contact Us Parish Locator