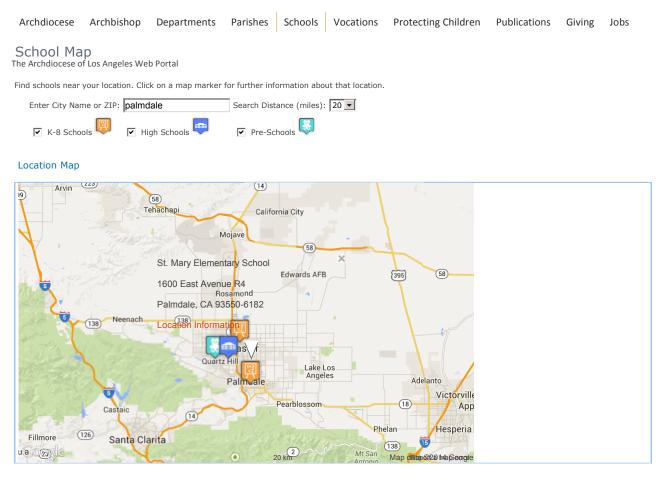

(Ž ACES Webmail Access Archdiocese of LOS ANGELES Search this site... Parishes Schools Vocations Protecting Children Archdiocese Archbishop Departments Publications Giving Jobs Trusts and Estates School Map
The Archdiocese of Los Angeles Web Portal Together in Mission Catholic Education Foundation Find schools near your location. Click on a map marker for further information about that location. Cardinal McIntyre Fund for Ch Enter City Name or ZIP: Rosamond, ca Search Distance (miles): 20 🔻 Catholic Charities of L.A. ▼ Pre-Schools Location Map 99 (58) Tehachap California City Mojave 395 (58) Edwards AFB Rosa aster LakeLos Palmdale Victor Hespe Fillmore Santa Clarita 138 Faula (10  $\hbox{@\,}2014$  The Roman Catholic Archbishop of Los Angeles, a corp. sole. All Rights Reserved Terms of Use Contact Us Parish Locator