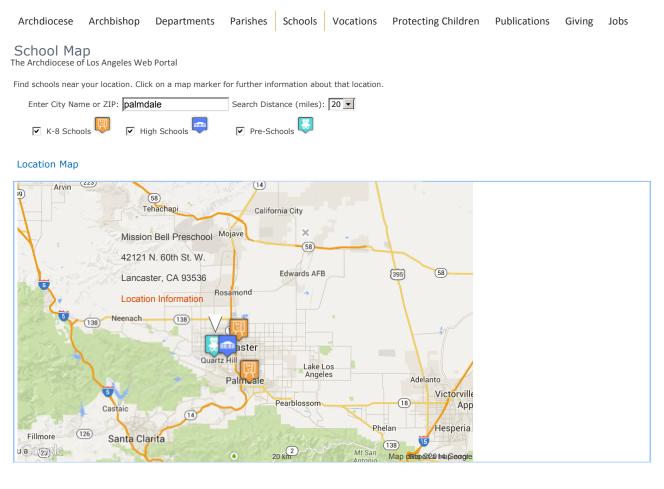

(Ž ACES Webmail Access Archdiocese of LOS ANGELES Search this site... Parishes Schools Vocations Protecting Children Archdiocese Archbishop Departments Publications Giving Jobs Trusts and Estates School Map
The Archdiocese of Los Angeles Web Portal Together in Mission Catholic Education Foundation Find schools near your location. Click on a map marker for further information about that location. Cardinal McIntyre Fund for Ch Enter City Name or ZIP: Rosamond, ca Search Distance (miles): 20 🔻 Catholic Charities of L.A. ▼ Pre-Schools Location Map 99 (58) Tehachap California City Mojave 395 (58) Edwards AFB Rosa aster LakeLos Palmdale Victor Hespe Fillmore Santa Clarita 138 Faula (10  $\hbox{@\,}2014$  The Roman Catholic Archbishop of Los Angeles, a corp. sole. All Rights Reserved Terms of Use Contact Us Parish Locator