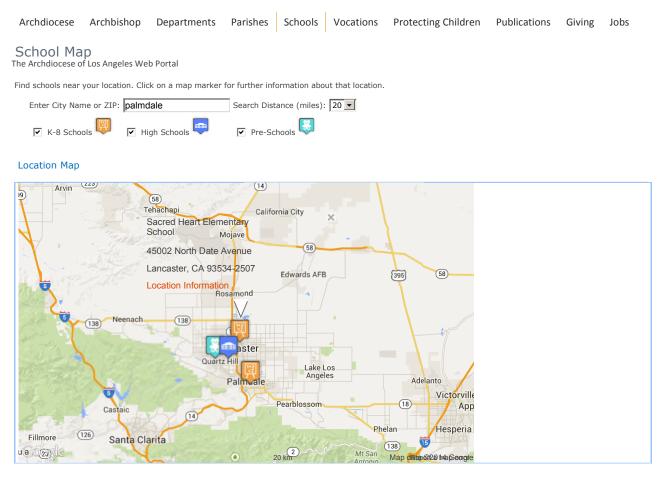

(Ž ACES Webmail Access Archdiocese of LOS ANGELES Search this site... Parishes Schools Vocations Protecting Children Archdiocese Archbishop Departments Publications Giving Jobs Trusts and Estates School Map
The Archdiocese of Los Angeles Web Portal Together in Mission Catholic Education Foundation Find schools near your location. Click on a map marker for further information about that location. Cardinal McIntyre Fund for Ch Enter City Name or ZIP: Rosamond, ca Search Distance (miles): 20 🔻 Catholic Charities of L.A. ▼ Pre-Schools Location Map 99 (58) Tehachap California City Mojave 395 (58) Edwards AFB Rosa aster LakeLos Palmdale Victor Hespe Fillmore Santa Clarita 138 Faula (10  $\hbox{@\,}2014$  The Roman Catholic Archbishop of Los Angeles, a corp. sole. All Rights Reserved Terms of Use Contact Us Parish Locator