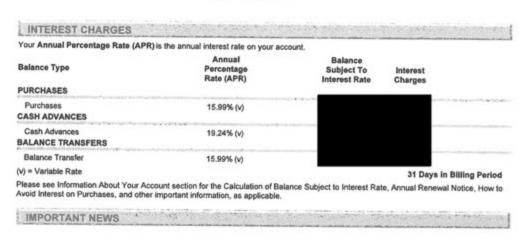

Thank you for your stay. Visit ChoiceHotels.com/VerifiedReviews to post your comments about your recent experience (Click the 'Write a Review' button)

Account Ending 7-35004

You may see Interest on your next statement even if you pay the new balance in full and on time and make no new charges. This is called "trailing interest." Trailing interest is the interest charged when, for example, you didn't pay your previous balance in full. When that happens we charge interest from the first day of the billing period until we receive your payment in full. You can avoid paying interest on purchases by paying your balance in full and on time each month. Please see the "When we charge interest" sub-section in your Cardmember Agreement for details.