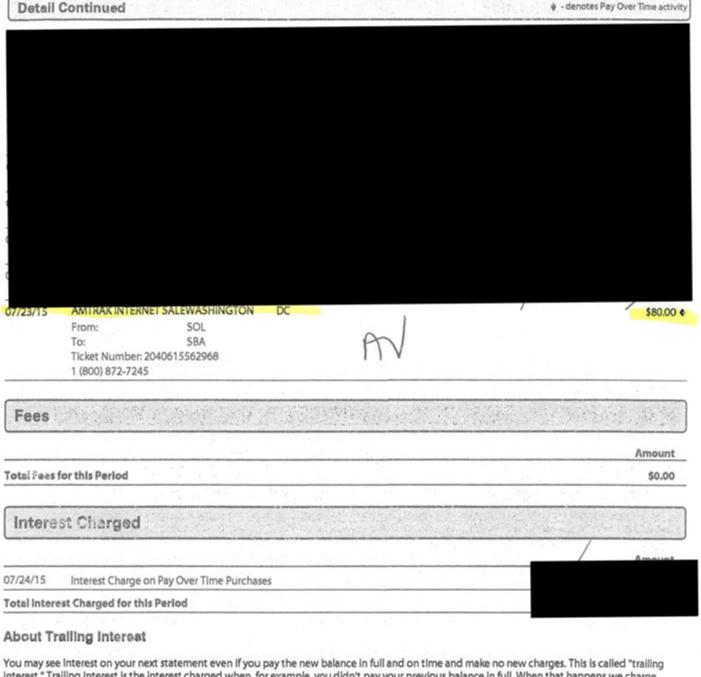

Thank you for your stay. Visit ChoiceHotels.com/VerifiedReviews to post your comments about your recent experience (Click the 'Write a Review' button)

Account Ending 7-35004

You may see Interest on your next statement even if you pay the new balance in full and on time and make no new charges. This is called "trailing interest." Trailing interest is the interest charged when, for example, you didn't pay your previous balance in full. When that happens we charge interest from the first day of the billing period until we receive your payment in full. You can avoid paying interest on purchases by paying your balance in full and on time each month. Please see the "When we charge interest" sub-section in your Cardmember Agreement for details.

| 2015 Fees and Interest Totals Year-to-Date |        |  |  |  |
|--------------------------------------------|--------|--|--|--|
|                                            | Amount |  |  |  |
| Total Fees In 2015                         |        |  |  |  |
| Total Interest in 2015                     |        |  |  |  |