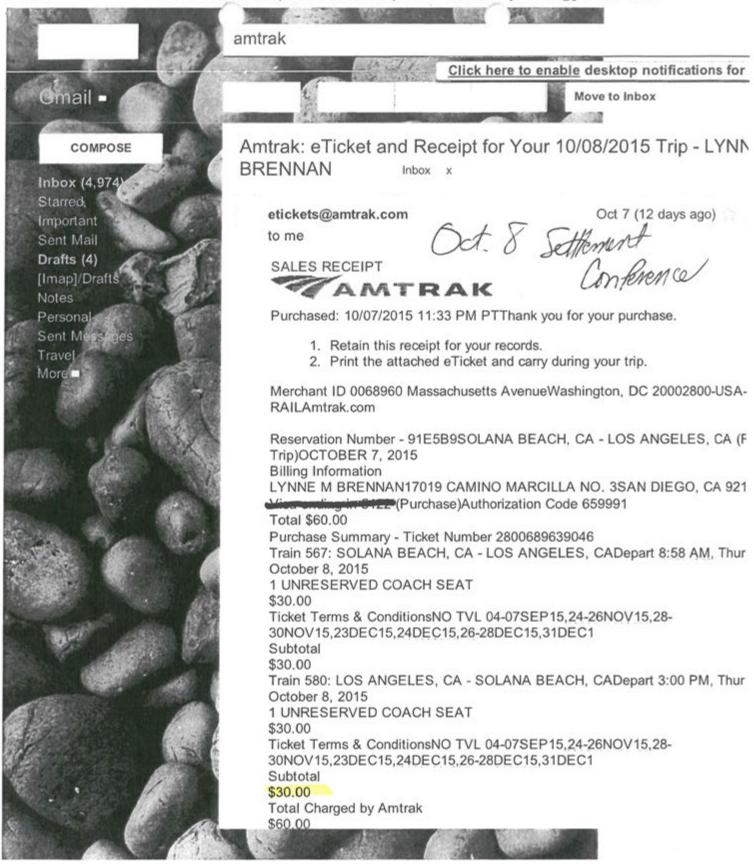

Lynne Brennan < lynnembren@gmail.com>

### Amtrak: eTicket and Receipt for Your 07/26/2015 Trip - LYNNE BRENNAN

1 message

etickets@amtrak.com <etickets@amtrak.com>
To: LYNNEMBREN@gmail.com

Thu, Jul 23, 2015 at 11:38 AM

Purchased: 07/23/2015 11:38 AM PTThank you for your purchase.

Retain this receipt for your records.

2. Print the attached eTicket and carry during your trip.

Merchant ID 0061560 Massachusetts AvenueWashington, DC 20002800-USA-RAILAmtrak.com

Reservation Number - 3ADEB7SOLANA BEACH, CA - SANTA BARBARA, CA (Round-Trip)JULY 23, 2015 Billing Information

RALPH B KALFAYAN550 WEST C ST., SUITE 530SAN DIEGO, CA 92101

American Express ending in 5004 (Purchase) Authorization Code 232308

Total \$80.00

Purchase Summary - Ticket Number 2040615562968

Train 785: SOLANA BEACH, CA - SANTA BARBARA, CADepart 4:40 PM, Sunday, July 26, 2015

1 UNRESERVED COACH SEAT

\$40.00

Ticket Terms & Conditions NO TVL 22-25MAY15,3-5JUL15,4-7SEP15,24-26NOV15,28-30NOV15,23-24DEC15,26-28

24DEC 13,20-20

Subtotal

\$40.00

Train 784: SANTA BARBARA, CA - SOLANA BEACH, CADepart 2:04 PM, Monday, July 27, 2015

1 UNRESERVED COACH SEAT

\$40.00

Ticket Terms & ConditionsNO TVL 22-25MAY15,3-5JUL15,4-7SEP15,24-26NOV15,28-30NOV15,23-

24DEC15,26-28

Subtotal

\$40.00

Total Charged by Amtrak

\$80.00