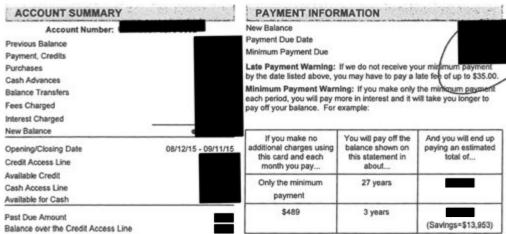

#### 414720219276959200031300013A9A10000000000

Payment Due Date: 10/08/15 **New Balance:** Minimum Payment: Account number: Amount Enclosed Make your check payable to: Chase Card Services

30161 BEX 9 25415 C RALPH B KALFAYAN 550 W C ST STE 530 SAN DIEGO CA 92101-3500

INTEREST CHARGED

2015 Totals Year-to-Date

Total fees charged in 2015

Total interest charged in 2015

Year-to-date totals do not reflect any fee or interest refunds you may have received.

Keep up to date when you are on the go. Log on to chase com/alerts to set up your alerts,