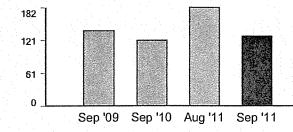

|  |  |
| Mid peak      | 230               | 31          | (Oct 7 '11 08:00 to 08:15)  |  |  |
| Off peak      | 898               | 31          | (Oct 9 '11 18:15 to 18:30)  |  |  |
| Total         | 4,257             |             |                             |  |  |

Your next meter read will be on or about Nov 10 '11.

Maximum demand is 33 kW

Prit 28 # 306 7 10 pt 4 6 36

Please return the payment stub below with your payment and make your check payable to Southern California Edison. If you want to pay in person, call 1-800-747-8908 for locations, or you can pay online at www.sce.com.

(14-574) Tear here If you want to pay in person, call 1-800-747-8908 for locations, or you can pay online at

Tear here



#### Your daily average electricity usage (kWh)



#### Usage comparison

|                               | Sep '09 | Sep '10 | Oct '10 | Nov '10 | Dec '10 | Jan '11 | Feb '11 | Mar '11 | Apr '11 | May '11 | Jun '11 | Jul '11 | Aug '11 | Sep '11 |
|-------------------------------|---------|---------|---------|---------|---------|---------|---------|---------|---------|---------|---------|---------|---------|---------|
| Total kWh used                | 4,465   | 3,524   | 2,031   | 1,201   | 1,005   | 1,198   | 1,215   | 1,480   | 2,657   | 3,533   | 4,685   | 4,768   | 5,463   | 4,257   |
| Number of days                | 32      | 29      | 32      | 31      | 32      | 30      | 29      | 31      | 29      | 30      | 32      | 29      | 30      | 33      |
| Appx. average kWh<br>used/day | 139     | 121     | 63      | 38      | 31