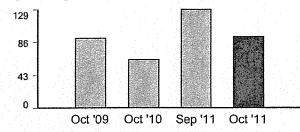

eak<br>Off peak | 1,242<br>1,470    | 30<br>31    | (Oct 20 '11 08:00 to 08:15)<br>(Oct 21 '11 06:00 to 06:15) |  |  |  |
| Total                                 | 2,712             |             | $\land$                                                    |  |  |  |

Your next meter read will be on or about Dec 13 '11.

Maximum demand is 31 kW

Paula 11 3068 of 1 Wet & 5 yle of # 5 yle

Please return the payment stub below with your payment and make your check payable to Southern California Edison. If you want to pay in person, call 1-800-747-8908 for locations, or you can pay online at www.sce.com.

2.712

14-574) Tear here If you want to pay in person, call 1-800-74 7-8908 for locations, or you can pay online at www.sce.com. Tear here



#### Your daily average electricity usage (kWh)



Your monthly usage may be higher than usual... Based on your historical usage pattern, your monthly usage is trending higher than normal. As a result, you may notice an increase in your bill. If you would like information on tips and programs that can help you lower your energy usage and your bill, please visit www.sce.com/billhelper.

#### Usage comparison

|                               | Oct '09 | Oct 10 | Nov '10 | Dec '10 | Jan '11 | Feb '11 | Mar '11 | Apr '11 | May '11 | Jun '11 | Jul '11 | Aug '11 | Sep '11 | Oct '11 |
|-------------------------------|---------|--------|---------|---------|---------|---------|---------|---------|---------|---------|---------|---------|---------|---------|
| Total kWh used                | 2,746   | 2,031  | 1,201   | 1,005   | 1,198   | 1,215