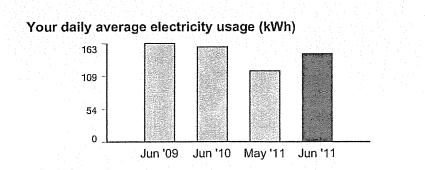

ll be | on or about Aug 10 '11. |
|------------------------------|-------------------------|
|------------------------------|-------------------------|

#### Maximum demand is 33 kW



|          |           | Please return the payment stub below with your payment and make your check payable to Southern California Edison. |           |
|----------|-----------|-------------------------------------------------------------------------------------------------------------------|-----------|
| (14-574) | Tear here | If you want to pay in person, call 1-800-747-8908 for locations, or you can pay online at www.sce.com.            | Tear here |
|          |           |                                                                                                                   |           |





#### Usage comparison

|                               | Jun '09 | Jun '10 | Jul '10 | Aug '10 | Sep '10 | Oct '10 | Nov '10 | Dec '10 | Jan '11 | Feb '11 | Mar '11 | Apr '11 | May '11 | Jun '11 |
|-------------------------------|---------|---------|---------|---------|---------|---------|---------|---------|---------|---------|---------|---------|---------|---------|
| Total kWh used                | 5,050   | 5,028   | 4,616   | 4,785   | 3,524   | 2,031   | 1,201   | 1,005   | 1,198   | 1,215   | 1,480   | 2,657   | 3,533   | 4,685   |
| Number of days                | 31      | 32      | 29      | 30      | 29      | 32      | 31      | 32      | 30      | 29      | 31      | 29      | 30      | 32      |
| Appx. average kWh<br>used/day | 162     | 157     | 159     | 159     | 121