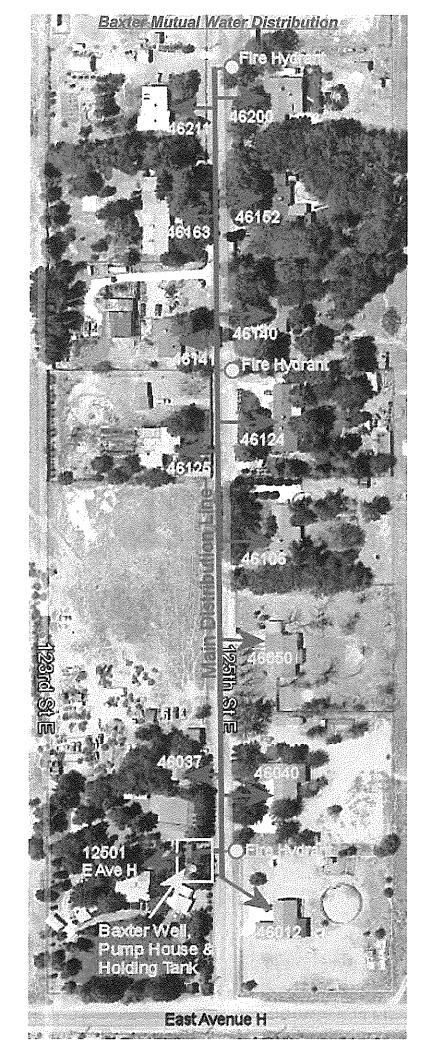

ICE

MODEL NO: M0304

METER SERIAL NO: 11-08644

#### CONFIGURATION

METER INSIDE DIAMETER: 4

METER OUTSIDE DIAMETER: 4.5

TEST DATE: 10/31/2011

TEST FACILITY: Volumetric

IDEAL TEST CONSTANT: 1961

#### **CALIBRATION DATA**

 Tested TC
 GPM
 Accuracy

 1
 1973
 587
 100.6

CERTIFIED BY: Paul Hobbs DATE: 11/2/2011

This calibration was performed on a gravimetric or volumetric test facility, traceable to the National Institute of Standards and Technology, USA. The estimated flow measurement uncortainty of the calibration facilities are:

Gravimetric +/- 0.15% Volumetric +/- 0.5%



3255 WEST STETSON AVENUE
HEMET, CA 92545 USA
PHONE (951) 652-6811 / FAX (951) 652-3078
WEB SITE: http://www.mccrometer.com E-MAIL: info@mccrometer.com



11-08644

11/2/2011 5:35:50 PM Version 1,2 (4/18/2007)





# BAXTER MUTUAL WATER COMPANY Attachment I.3.b.i.

GRESHAM | SAVAGE 28

ATTORNEYS AT LAW

3750 UNIVERSITY AVE.

STE. 250

RIVERSIDE, CA 92501-3335
(951) 684-2171



# BAXTER MUTUAL WATER COMPANY Attachment I.3.c.i.

GRESHAM SAVAGE ATTORNEYS AT LAW 3750 UNIVERSITY AVE. STE. 250 RIVERSIDE, CA 92501-3335 (951) 684-2171





#### **DEPARTMENT OF STATE**

To all to whom these presents shall come, Greeting:

I, FRANK M. JORDAN, Secretary of State of the State of California, hereby certify:

That the annexed transcript has been compared with the RECORD on file in my office, of which it purports to be a copy, and that the same is full, true and correct.

In testimony whereof, I, FRANK M. JORDAN,

Secretary of State, have hereunto caused the Great

Seal of the State of California to be affixed