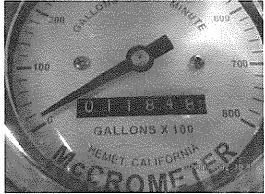

#### BAXTER MUTUAL WATER COMPANY

**Original Response I.1.e.vi.** providing groundwater production data for the year 2011 is supplemented to replace "Pending receipt of data" with "44.91 acre feet".

Original Response I.1.l. Other Facts Supporting Claim is amended to include the following italicized language: "Baxter groundwater production figures for the years 2000-2004 and 2011 were determined using Southern California Edison ("Edison") records..."

## Baxter Mutual Water Co. Water usage 2000-2004 and 2011

rate = Main pump rate + pressure pump rate = 644 + 209 =

853 KWH/Acre-Ft

| Meter Read Date | KWH Usage | KWH in<br>year | Acre Ft in year |
|-----------------|-----------|----------------|-----------------|
| 1/17/2000       |           | -              | -               |
| 2/16/2000       | 1,200     |                |                 |
| 4/14/2000       | 3,024     |                |                 |
| 5/15/2000       | 1,224     |                |                 |
| 6/15/2000       | 1,224     |                |                 |
| 8/15/2000       | 21,984    |                |                 |
| 9/14/2000       | 5,808     |                |                 |
| 10/16/2000      | 5,760     |                |                 |
| 1/17/2001       | 3,744     | 43,968         | 51.55           |
| 2/15/2001       | 1,368     |                |                 |
| 3/19/2001       | 1,512     |                |                 |
| 4/17/2001       | 1,392     |                |                 |
| 5/16/2001       | 1,368     |                |                 |
| 6/14/2001       | 4,560     |                |                 |
| 7/16/2001       | 6,576     |                |                 |
| 8/14/2001       | 7,464     |                |                 |
| 9/14/2001       | 5,736     |                |                 |
| 10/16/2001      | 6,168     |                |                 |
| 11/15/2001      | 1,728     |                |                 |
| 12/14/2001      | 96        |                |                 |
| 1/16/2002       | 1,272     | 39,240         | 46.00           |
| 2/14/2002       | 1152      |                |                 |
| 3/19/2002       | 888       |                |                 |
| 4/16/2002       | 3,648     |                |                 |
| 5/16/2002       | 4,944     |                |                 |
| 6/17/2002       | 4,800     |                |                 |
| 7/16/2002       | 5,952     |                |                 |
| 8/14/2002       | 3,720     |                |                 |
| 9/16/2002       | 6,096     |                |                 |
| 10/16/2002      | 5,784     |                |                 |
| 11/18/2002      | 288       |                |                 |
| 12/16/2002      | 168       |                |                 |
| 1/16/2003       | 3,168     | 40,608         | 47.61           |
| 2/18/2003       | 3,384     |                |                 |
| 3/19/2003       | 2,040     |                |                 |
| 4/21/2003       | 4,008     |                |                 |
| 5/16/2003       | 4,008     |                |                 |
| 6/17/2003       | 4,800     |                |                 |
| 7/16/2003       | 5,952     |                |                 |
| 8/14/2003       | 5,952     |                |                 |
| 9/15/2003       | 5,976     |                |                 |
| 10/16/2003      | 4,752     |                |                 |
| 11/17/2003      | 3,240     |                |                 |
| 12/17/2003      | 1,128     |                |                 |

| Meter Read Date | KWH Usage | KWH in      | Acre Ft in  |
|-----------------|-----------|-------------|-------------|
|                 |           | <u>year</u> | <u>year</u> |
| 1/19/2004       | 792       | 46,032      | 53.96       |
| 2/18/2004       | 720       |             |             |
| 3/17/2004       | 1,320     |             |             |
| 4/16/2004       | 7,488     |             |             |
| 5/17/2004       | 4,968     |             |             |
| 6/16/2004       | 336       |             |             |
| 7/16/2004       | 7,008     |             |             |
| 8/16/2004       | 8,184     |             |             |
| 9/15/2004       | 6,144     |             |             |
| 10/18/2004      | 5,208     |             |             |
| 11/16/2004      | 1,488     |             |             |
| 12/16/2004      | 1,080     |             |             |
| 1/18/2005       | 792       | 44,736      | 52.45       |
|                 |           |             |             |
| 2011            |           |             |             |
| 1/17/2011       |           |             |             |
| 2/15/2011       | 864       |             |             |
| 3/17/2011       | 984       |             |             |
| 4/18/2011       | 1,944     |             |             |
| 5/16/2011       | 3,096     |             |             |
| 6/15/2011       | 3,912     |             |             |
| 7/15/2011       | 5,568     |             |             |
| 8/16/2011       | 6,216     |             |             |
| 9/15/2011       | 5,832     |             |             |
| 10/18/2011      | 5,952     |             |             |
| 11/17/2011      | 2,256     |             |             |
| 12/16/2011      | 384       |             |             |
| 1/18/2012       | 1,296     | 38,304      | 44.91       |
| 1,10,2012       | ∪شعر⊥     | 30,304      | 44.31       |

rate = Main pump rate + pressure pump rate = 64 853 KWH/Acre-Ft Divide Total KWH by 853 KWH/Acre-Ft to get

44.91 Acre Ft. water pumped in 2011