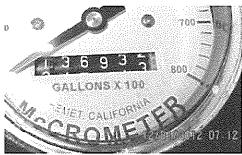

# Baxter Mutual Water Co. Water usage Dec 1, 2011 through Dec 1, 2012

Meter Reading Dec 1, 2011 286600 gal Meter Reading Dec 1, 2012 13693300 gal

Difference (usage) 13406700 gal = 41.1436 Acre Ft