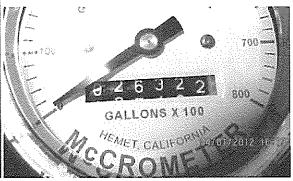

## Baxter Mutual Water Co. Water usage 2000-2004 and 2011

rate = Main pump rate + pressure pump rate = 644 + 209 =

853 KWH/Acre-Ft

| Meter Read Date | KWH Usage | KWH in<br>year | Acre Ft in year |
|-----------------|-----------|----------------|-----------------|
| 1/17/2000       |           | -              | -               |
| 2/16/2000       | 1,200     |                |                 |
| 4/14/2000       | 3,024     |                |                 |
| 5/15/2000       | 1,224     |                |                 |
| 6/15/2000       | 1,224     |                |                 |
| 8/15/2000       | 21,984    |                |                 |
| 9/14/2000       | 5,808     |                |                 |
| 10/16/2000      | 5,760     |                |                 |
| 1/17/2001       | 3,744     | 43,968         | 51.55           |
| 2/15/2001       | 1,368     |                |                 |
| 3/19/2001       | 1,512     |                |                 |
| 4/17/2001       | 1,392     |                |                 |
| 5/16/2001       | 1,368     |                |                 |
| 6/14/2001       | 4,560     |                |                 |
| 7/16/2001       | 6,576     |                |                 |
| 8/14/2001       | 7,464     |                |                 |
| 9/14/2001       | 5,736     |                |                 |
| 10/16/2001      | 6,168     |                |                 |
| 11/15/2001      | 1,728     |                |                 |
| 12/14/2001      | 96        |                |                 |
| 1/16/2002       | 1,272     | 39,240         | 46.00           |
| 2/14/2002       | 1152      |                |                 |
| 3/19/2002       | 888       |                |                 |
| 4/16/2002       | 3,648     |                |                 |
| 5/16/2002       | 4,944     |                |                 |
| 6/17/2002       | 4,800     |                |                 |
| 7/16/2002       | 5,952     |                |                 |
| 8/14/2002       | 3,720     |                |                 |
| 9/16/2002       | 6,096     |                |                 |
| 10/16/2002      | 5,784     |                |                 |
| 11/18/2002      | 288       |                |                 |
| 12/16/2002      | 168       |                |                 |
| 1/16/2003       | 3,168     | 40,608         | 47.61           |
| 2/18/2003       | 3,384     |                |                 |
| 3/19/2003       | 2,040     |                |                 |
| 4/21/2003       | 4,008     |                |                 |
| 5/16/2003       | 4,008     |                |                 |
| 6/17/2003       | 4,800     |                |                 |
| 7/16/2003       | 5,952     |                |                 |
| 8/14/2003       | 5,952     |                |                 |
| 9/15/2003       | 5,976     |                |                 |
| 10/16/2003      | 4,752     |                |                 |
| 11/17/2003      | 3,240     |                |                 |
| 12/17/2003      | 1,128     |                |                 |

| Meter Read Date | KWH Usage | KWH in      | Acre Ft in  |
|-----------------|-----------|-------------|-------------|
|                 |           | <u>year</u> | <u>year</u> |
| 1/19/2004       | 792       | 46,032      | 53.96       |
| 2/18/2004       | 720       |             |             |
| 3/17/2004       | 1,320     |             |             |
| 4/16/2004       | 7,488     |             |             |
| 5/17/2004       | 4,968     |             |             |
| 6/16/2004       | 336       |             |             |
| 7/16/2004       | 7,008     |             |             |
| 8/16/2004       | 8,184     |             |             |
| 9/15/2004       | 6,144     |             |             |
| 10/18/2004      | 5,208     |             |             |
| 11/16/2004      | 1,488     |             |             |
| 12/16/2004      | 1,080     |             |             |
| 1/18/2005       | 792       | 44,736      | 52.45       |
|                 |           |             |             |
| 2011            |           |             |             |
| 1/17/2011       |           |             |             |
| 2/15/2011       | 864       |             |             |
| 3/17/2011       | 984       |             |             |
| 4/18/2011       | 1,944     |             |             |
| 5/16/2011       | 3,096     |             |             |
| 6/15/2011       | 3,912     |             |             |
| 7/15/2011       | 5,568     |             |             |
| 8/16/2011       | 6,216     |             |             |
| 9/15/2011       | 5,832     |             |             |
| 10/18/2011      | 5,952     |             |             |
| 11/17/2011      | 2,256     |             |             |
| 12/16/2011      | 384       |             |             |
| 1/18/2012       | 1,296     | 38,304      | 44.91       |
| 1,10,2012       | ∪شعر⊥     | 30,304      | 44.31       |

# Baxter Mutual Water Co. Water usage 2000-2004 (Jan 17, 2000 thru Jan 18, 2005)

rate = Main pump rate + pressure pump rate =

853 KWH/Acre-Ft

| Meter Read Date | KWH Usage  |
|-----------------|------------|
| 1/17/2011       |            |
| 2/15/2011       | 864        |
| 3/17/2011       | 984        |
| 4/18/2011       | 1,944      |
| 5/16/2011       | 3,096      |
| 6/15/2011       | 3,912      |
| 7/15/2011       | 5,568      |
| 8/16/2011       | 6,216      |
| 9/15/2011       | 5,832      |
| 10/18/2011      | 5,952      |
| 11/17/2011      | 2,256      |
| 12/16/2011      | 384        |
| 1/18/2012       | 1296       |
| Total           | 38,304 KWH |

rate = Main pump rate + pressure pump rate = 64 853 KWH/Acre-Ft Divide Total KWH by 853 KWH/Acre-Ft to get

44.91 Acre Ft. water pumped in 2011