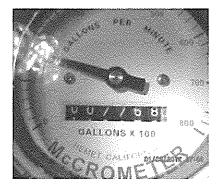

#### BAXTER MUTUAL WATER COMPANY

**Original Response I.1.e.vi.** providing groundwater production data for the year 2011 is supplemented to replace "Pending receipt of data" with "44.91 acre feet".

Original Response I.1.l. Other Facts Supporting Claim is amended to include the following italicized language: "Baxter groundwater production figures for the years 2000-2004 and 2011 were determined using Southern California Edison ("Edison") records..."

## Baxter Mutual Water Co. Water usage 2000-2004 and 2011

rate = Main pump rate + pressure pump rate = 644 + 209 =

853 KWH/Acre-Ft

| Meter Read Date | KWH Usage | KWH in<br>year | Acre Ft in year |
|-----------------|-----------|----------------|-----------------|
| 1/17/2000       |           | -              | -               |
| 2/16/2000       | 1,200     |                |                 |
| 4/14/2000       | 3,024     |                |                 |
| 5/15/2000       | 1,224     |                |                 |
| 6/15/2000       | 1,224     |                |                 |
| 8/15/2000       | 21,984    |                |                 |
| 9/14/2000       | 5,808     |                |                 |
| 10/16/2000      | 5,760     |                |                 |
| 1/17/2001       | 3,744     | 43,968         | 51.55           |
| 2/15/2001       | 1,368     |                |                 |
| 3/19/2001       | 1,512     |                |                 |
| 4/17/2001       | 1,392     |                |                 |
| 5/16/2001       | 1,368     |                |                 |
| 6/14/2001       | 4,560     |                |                 |
| 7/16/2001       | 6,576     |                |                 |
| 8/14/2001       | 7,464     |                |                 |
| 9/14/2001       | 5,736     |                |                 |
| 10/16/2001      | 6,168     |                |                 |
| 11/15/2001      | 1,728     |                |                 |
| 12/14/2001      | 96        |                |                 |
| 1/16/2002       | 1,272     | 39,240         | 46.00           |
| 2/14/2002       | 1152      |                |                 |
| 3/19/2002       | 888       |                |                 |
| 4/16/2002       | 3,648     |                |                 |
| 5/16/2002       | 4,944     |                |                 |
| 6/17/2002       | 4,800     |                |                 |
| 7/16/2002       | 5,952     |                |                 |
| 8/14/2002       | 3,720     |                |                 |
| 9/16/2002       | 6,096     |                |                 |
| 10/16/2002      | 5,784     |                |                 |
| 11/18/2002      | 288       |                |                 |
| 12/16/2002      | 168       |                |                 |
| 1/16/2003       | 3,168     | 40,608         | 47.61           |
| 2/18/2003       | 3,384     |                |                 |
| 3/19/2003       | 2,040     |                |                 |
| 4/21/2003       | 4,008     |                |                 |
| 5/16/2003       | 4,008     |                |                 |
| 6/17/2003       | 4,800     |                |                 |
| 7/16/2003       | 5,952     |                |                 |
| 8/14/2003       | 5,952     |                |                 |
| 9/15/2003       | 5,976     |                |                 |
| 10/16/2003      | 4,752     |                |                 |
| 11/17/2003      | 3,240     |                |                 |
| 12/17/2003      | 1,128     |                |                 |

| Meter Read Date | KWH Usage | KWH in      | Acre Ft in  |
|-----------------|-----------|-------------|-------------|
|                 |           | <u>year</u> | <u>year</u> |
| 1/19/2004       | 792       | 46,032      | 53.96       |
| 2/18/2004       | 720       |             |             |
| 3/17/2004       | 1,320     |             |             |
| 4/16/2004       | 7,488     |             |             |
| 5/17/2004       | 4,968     |             |             |
| 6/16/2004       | 336       |             |             |
| 7/16/2004       | 7,008     |             |             |
| 8/16/2004       | 8,184     |             |             |
| 9/15/2004       | 6,144     |             |             |
| 10/18/2004      | 5,208     |             |             |
| 11/16/2004      | 1,488     |             |             |
| 12/16/2004      | 1,080     |             |             |
| 1/18/2005       | 792       | 44,736      | 52.45       |
|                 |           |             |             |
| 2011            |           |             |             |
| 1/17/2011       |           |             |             |
| 2/15/2011       | 864       |             |             |
| 3/17/2011       | 984       |             |             |
| 4/18/2011       | 1,944     |             |             |
| 5/16/2011       | 3,096     |             |             |
| 6/15/2011       | 3,912     |             |             |
| 7/15/2011       | 5,568     |             |             |
| 8/16/2011       | 6,216     |             |             |
| 9/15/2011       | 5,832     |             |             |
| 10/18/2011      | 5,952     |             |             |
| 11/17/2011      | 2,256     |             |             |
| 12/16/2011      | 384       |             |             |
| 1/18/2012       | 1,296     | 38,304      | 44.91       |
| 1,10,2012       | ∪شعر⊥     | 30,304      | 44.31       |

rate = Main pump rate + pressure pump rate = 64 853 KWH/Acre-Ft Divide Total KWH by 853 KWH/Acre-Ft to get

44.91 Acre Ft. water pumped in 2011