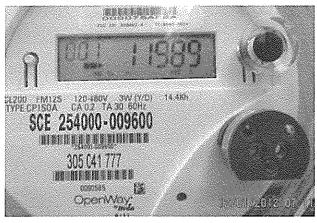

#### BAXTER MUTUAL WATER COMPANY

**Original Response I.1.e.vi.** providing groundwater production data for the year 2011 is supplemented to replace "Pending receipt of data" with "44.91 acre feet".

Original Response I.1.l. Other Facts Supporting Claim is amended to include the following italicized language: "Baxter groundwater production figures for the years 2000-2004 and 2011 were determined using Southern California Edison ("Edison") records..."

Original Response I.3.a. Prima Facie Groundwater Production Materials is amended as follows:

- Original Response I.3.a.iv.1, which currently references Southern California Edison
  Electrical Billing Histories for the date range January 2000 December 2004 is amended
  to reflect the more complete date range of January 1988 December 2011 provided in
  Original Response Attachment I.3.a.i.
- Original Response I.3.a. *Prima Facie* Groundwater Production Materials is <u>supplemented</u> to include references to the following additional documents:
  - Baxter Mutual Water Co. Water usage 2000-2004 and 2011-2012 summary spreadsheets.
  - Southern California Edison electrical billing history Jan. 1988 through Dec. 2011.
  - Southern California Edison electrical usage data Jan. and Feb. 2012.