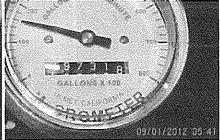

# Baxter Mutual Water Co. Water usage Dec 1, 2011 through Dec 1, 2012

Meter Reading Dec 1, 2011 286600 gal Meter Reading Dec 1, 2012 13693300 gal

Difference (usage) 13406700 gal = 41.1436 Acre Ft