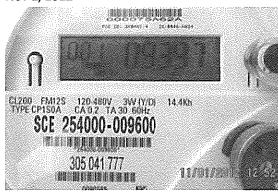

#### BAXTER MUTUAL WATER COMPANY

**Original Response I.1.e.vi.** providing groundwater production data for the year 2011 is supplemented to replace "Pending receipt of data" with "44.91 acre feet".

Original Response I.1.l. Other Facts Supporting Claim is amended to include the following italicized language: "Baxter groundwater production figures for the years 2000-2004 and 2011 were determined using Southern California Edison ("Edison") records..."

Original Response I.3.a. Prima Facie Groundwater Production Materials is amended as follows:

- Original Response I.3.a.iv.1, which currently references Southern California Edison
  Electrical Billing Histories for the date range January 2000 December 2004 is amended
  to reflect the more complete date range of January 1988 December 2011 provided in
  Original Response Attachment I.3.a.i.
- Original Response I.3.a. *Prima Facie* Groundwater Production Materials is <u>supplemented</u> to include references to the following additional documents:
  - Baxter Mutual Water Co. Water usage 2000-2004 and 2011-2012 summary spreadsheets.
  - Southern California Edison electrical billing history Jan. 1988 through Dec. 2011.
  - Southern California Edison electrical usage data Jan. and Feb. 2012.