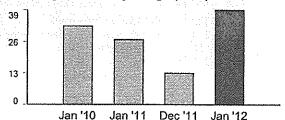

## Baxter Mutual Water Co. Water usage 2000-2004 and 2011

rate = Main pump rate + pressure pump rate = 644 + 209 =

853 KWH/Acre-Ft

| Meter Read Date | KWH Usage | KWH in<br>year | Acre Ft in year |
|-----------------|-----------|----------------|-----------------|
| 1/17/2000       |           | -              | -               |
| 2/16/2000       | 1,200     |                |                 |
| 4/14/2000       | 3,024     |                |                 |
| 5/15/2000       | 1,224     |                |                 |
| 6/15/2000       | 1,224     |                |                 |
| 8/15/2000       | 21,984    |                |                 |
| 9/14/2000       | 5,808     |                |                 |
| 10/16/2000      | 5,760     |                |                 |
| 1/17/2001       | 3,744     | 43,968         | 51.55           |
| 2/15/2001       | 1,368     |                |                 |
| 3/19/2001       | 1,512     |                |                 |
| 4/17/2001       | 1,392     |                |                 |
| 5/16/2001       | 1,368     |                |                 |
| 6/14/2001       | 4,560     |                |                 |
| 7/16/2001       | 6,576     |                |                 |
| 8/14/2001       | 7,464     |                |                 |
| 9/14/2001       | 5,736     |                |                 |
| 10/16/2001      | 6,168     |                |                 |
| 11/15/2001      | 1,728     |                |                 |
| 12/14/2001      | 96        |                |                 |
| 1/16/2002       | 1,272     | 39,240         | 46.00           |
| 2/14/2002       | 1152      |                |                 |
| 3/19/2002       | 888       |                |                 |
| 4/16/2002       | 3,648     |                |                 |
| 5/16/2002       | 4,944     |                |                 |
| 6/17/2002       | 4,800     |                |                 |
| 7/16/2002       | 5,952     |                |                 |
| 8/14/2002       | 3,720     |                |                 |
| 9/16/2002       | 6,096     |                |                 |
| 10/16/2002      | 5,784     |                |                 |
| 11/18/2002      | 288       |                |                 |
| 12/16/2002      | 168       |                |                 |
| 1/16/2003       | 3,168     | 40,608         | 47.61           |
| 2/18/2003       | 3,384     |                |                 |
| 3/19/2003       | 2,040     |                |                 |
| 4/21/2003       | 4,008     |                |                 |
| 5/16/2003       | 4,008     |                |                 |
| 6/17/2003       | 4,800     |                |                 |
| 7/16/2003       | 5,952     |                |                 |
| 8/14/2003       | 5,952     |                |                 |
| 9/15/2003       | 5,976     |                |                 |
| 10/16/2003      | 4,752     |                |                 |
| 11/17/2003      | 3,240     |                |                 |
| 12/17/2003      | 1,128     |                |                 |

| Meter Read Date | KWH Usage | KWH in      | Acre Ft in  |
|-----------------|-----------|-------------|-------------|
|                 |           | <u>year</u> | <u>year</u> |
| 1/19/2004       | 792       | 46,032      | 53.96       |
| 2/18/2004       | 720       |             |             |
| 3/17/2004       | 1,320     |             |             |
| 4/16/2004       | 7,488     |             |             |
| 5/17/2004       | 4,968     |             |             |
| 6/16/2004       | 336       |             |             |
| 7/16/2004       | 7,008     |             |             |
| 8/16/2004       | 8,184     |             |             |
| 9/15/2004       | 6,144     |             |             |
| 10/18/2004      | 5,208     |             |             |
| 11/16/2004      | 1,488     |             |             |
| 12/16/2004      | 1,080     |             |             |
| 1/18/2005       | 792       | 44,736      | 52.45       |
|                 |           |             |             |
| 2011            |           |             |             |
| 1/17/2011       |           |             |             |
| 2/15/2011       | 864       |             |             |
| 3/17/2011       | 984       |             |             |
| 4/18/2011       | 1,944     |             |             |
| 5/16/2011       | 3,096     |             |             |
| 6/15/2011       | 3,912     |             |             |
| 7/15/2011       | 5,568     |             |             |
| 8/16/2011       | 6,216     |             |             |
| 9/15/2011       | 5,832     |             |             |
| 10/18/2011      | 5,952     |             |             |
| 11/17/2011      | 2,256     |             |             |
| 12/16/2011      | 384       |             |             |
| 1/18/2012       | 1,296     | 38,304      | 44.91       |
| 1,10,2012       | ∪شعر⊥     | 30,304      | 44.31       |

# Baxter Mutual Water Co. Water usage 2000-2004 (Jan 17, 2000 thru Jan 18, 2005)

rate = Main pump rate + pressure pump rate =

853 KWH/Acre-Ft

| Meter Read Date | KWH Usage  |
|-----------------|------------|
| 1/17/2011       |            |
| 2/15/2011       | 864        |
| 3/17/2011       | 984        |
| 4/18/2011       | 1,944      |
| 5/16/2011       | 3,096      |
| 6/15/2011       | 3,912      |
| 7/15/2011       | 5,568      |
| 8/16/2011       | 6,216      |
| 9/15/2011       | 5,832      |
| 10/18/2011      | 5,952      |
| 11/17/2011      | 2,256      |
| 12/16/2011      | 384        |
| 1/18/2012       | 1296       |
| Total           | 38,304 KWH |

rate = Main pump rate + pressure pump rate = 64 853 KWH/Acre-Ft Divide Total KWH by 853 KWH/Acre-Ft to get

44.91 Acre Ft. water pumped in 2011

## 2000-2004 and 2011 summary

rate = Main pump rate + pressure pump rate = 644 + 209 = 853 KWH/Acre-Ft

| Year | KWH in year | Acre Ft in year |
|------|-------------|-----------------|
| 2000 | 43968       | 51.5            |
| 2001 | 39240       | 46.0            |

| 2002 | 40608 | 47.6 |
|------|-------|------|
| 2003 | 46032 | 54.0 |
| 2004 | 44736 | 52.4 |
| 2011 | 38304 | 44.9 |
|      |       |      |