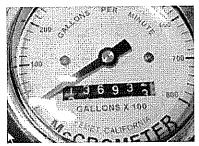

## Baxter Mutual Water Co. Water usage 2000-2004 and 2011

rate = Main pump rate + pressure pump rate = 644 + 209 =

853 KWH/Acre-Ft

| Meter Read Date | KWH Usage | KWH in<br>year | Acre Ft in year |
|-----------------|-----------|----------------|-----------------|
| 1/17/2000       |           | -              | -               |
| 2/16/2000       | 1,200     |                |                 |
| 4/14/2000       | 3,024     |                |                 |
| 5/15/2000       | 1,224     |                |                 |
| 6/15/2000       | 1,224     |                |                 |
| 8/15/2000       | 21,984    |                |                 |
| 9/14/2000       | 5,808     |                |                 |
| 10/16/2000      | 5,760     |                |                 |
| 1/17/2001       | 3,744     | 43,968         | 51.55           |
| 2/15/2001       | 1,368     |                |                 |
| 3/19/2001       | 1,512     |                |                 |
| 4/17/2001       | 1,392     |                |                 |
| 5/16/2001       | 1,368     |                |                 |
| 6/14/2001       | 4,560     |                |                 |
| 7/16/2001       | 6,576     |                |                 |
| 8/14/2001       | 7,464     |                |                 |
| 9/14/2001       | 5,736     |                |                 |
| 10/16/2001      | 6,168     |                |                 |
| 11/15/2001      | 1,728     |                |                 |
| 12/14/2001      | 96        |                |                 |
| 1/16/2002       | 1,272     | 39,240         | 46.00           |
| 2/14/2002       | 1152      |                |                 |
| 3/19/2002       | 888       |                |                 |
| 4/16/2002       | 3,648     |                |                 |
| 5/16/2002       | 4,944     |                |                 |
| 6/17/2002       | 4,800     |                |                 |
| 7/16/2002       | 5,952     |                |                 |
| 8/14/2002       | 3,720     |                |                 |
| 9/16/2002       | 6,096     |                |                 |
| 10/16/2002      | 5,784     |                |                 |
| 11/18/2002      | 288       |                |                 |
| 12/16/2002      | 168       |                |                 |
| 1/16/2003       | 3,168     | 40,608         | 47.61           |
| 2/18/2003       | 3,384     |                |                 |
| 3/19/2003       | 2,040     |                |                 |
| 4/21/2003       | 4,008     |                |                 |
| 5/16/2003       | 4,008     |                |                 |
| 6/17/2003       | 4,800     |                |                 |
| 7/16/2003       | 5,952     |                |                 |
| 8/14/2003       | 5,952     |                |                 |
| 9/15/2003       | 5,976     |                |                 |
| 10/16/2003      | 4,752     |                |                 |
| 11/17/2003      | 3,240     |                |                 |
| 12/17/2003      | 1,128     |                |                 |

| Meter Read Date | KWH Usage | KWH in      | Acre Ft in  |
|-----------------|-----------|-------------|-------------|
|                 |           | <u>year</u> | <u>year</u> |
| 1/19/2004       | 792       | 46,032      | 53.96       |
| 2/18/2004       | 720       |             |             |
| 3/17/2004       | 1,320     |             |             |
| 4/16/2004       | 7,488     |             |             |
| 5/17/2004       | 4,968     |             |             |
| 6/16/2004       | 336       |             |             |
| 7/16/2004       | 7,008     |             |             |
| 8/16/2004       | 8,184     |             |             |
| 9/15/2004       | 6,144     |             |             |
| 10/18/2004      | 5,208     |             |             |
| 11/16/2004      | 1,488     |             |             |
| 12/16/2004      | 1,080     |             |             |
| 1/18/2005       | 792       | 44,736      | 52.45       |
|                 |           |             |             |
| 2011            |           |             |             |
| 1/17/2011       |           |             |             |
| 2/15/2011       | 864       |             |             |
| 3/17/2011       | 984       |             |             |
| 4/18/2011       | 1,944     |             |             |
| 5/16/2011       | 3,096     |             |             |
| 6/15/2011       | 3,912     |             |             |
| 7/15/2011       | 5,568     |             |             |
| 8/16/2011       | 6,216     |             |             |
| 9/15/2011       | 5,832     |             |             |
| 10/18/2011      | 5,952     |             |             |
| 11/17/2011      | 2,256     |             |             |
| 12/16/2011      | 384       |             |             |
| 1/18/2012       | 1,296     | 38,304      | 44.91       |
| 1,10,2012       | ∪شعر⊥     | 30,304      | 44.31       |