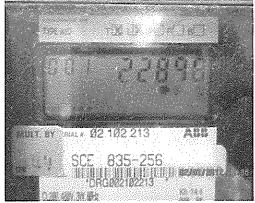

# Baxter Mutual Water Co. Water usage Dec 1, 2011 through Dec 1, 2012

Meter Reading Dec 1, 2011 286600 gal Meter Reading Dec 1, 2012 13693300 gal

Difference (usage) 13406700 gal = 41.1436 Acre Ft