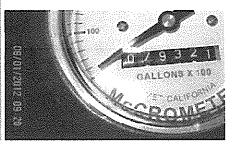

# Baxter Mutual Water Co. Water usage Dec 1, 2011 through Dec 1, 2012

Meter Reading Dec 1, 2011 286600 gal Meter Reading Dec 1, 2012 13693300 gal

Difference (usage) 13406700 gal = 41.1436 Acre Ft