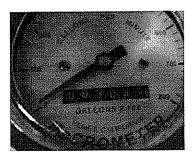

# Baxter Mutual Water Co. Water usage Dec 1, 2011 through Dec 1, 2012

Meter Reading Dec 1, 2011 286600 gal Meter Reading Dec 1, 2012 13693300 gal

Difference (usage) 13406700 gal = 41.1436 Acre Ft