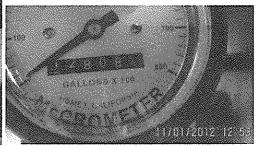

# Baxter Mutual Water Co. Water usage Dec 1, 2011 through Dec 1, 2012

Meter Reading Dec 1, 2011 286600 gal Meter Reading Dec 1, 2012 13693300 gal

Difference (usage) 13406700 gal = 41.1436 Acre Ft