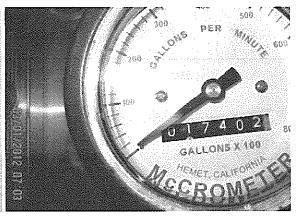

## Baxter Mutual Water Co. Water usage 2000-2004 and 2011

rate = Main pump rate + pressure pump rate = 644 + 209 =

853 KWH/Acre-Ft

| Meter Read Date | KWH Usage | KWH in<br>year | Acre Ft in year |
|-----------------|-----------|----------------|-----------------|
| 1/17/2000       |           | -              | -               |
| 2/16/2000       | 1,200     |                |                 |
| 4/14/2000       | 3,024     |                |                 |
| 5/15/2000       | 1,224     |                |                 |
| 6/15/2000       | 1,224     |                |                 |
| 8/15/2000       | 21,984    |                |                 |
| 9/14/2000       | 5,808     |                |                 |
| 10/16/2000      | 5,760     |                |                 |
| 1/17/2001       | 3,744     | 43,968         | 51.55           |
| 2/15/2001       | 1,368     |                |                 |
| 3/19/2001       | 1,512     |                |                 |
| 4/17/2001       | 1,392     |                |                 |
| 5/16/2001       | 1,368     |                |                 |
| 6/14/2001       | 4,560     |                |                 |
| 7/16/2001       | 6,576     |                |                 |
| 8/14/2001       | 7,464     |                |                 |
| 9/14/2001       | 5,736     |                |                 |
| 10/16/2001      | 6,168     |                |                 |
| 11/15/2001      | 1,728     |                |                 |
| 12/14/2001      | 96        |                |                 |
| 1/16/2002       | 1,272     | 39,240         | 46.00           |
| 2/14/2002       | 1152      |                |                 |
| 3/19/2002       | 888       |                |                 |
| 4/16/2002       | 3,648     |                |                 |
| 5/16/2002       | 4,944     |                |                 |
| 6/17/2002       | 4,800     |                |                 |
| 7/16/2002       | 5,952     |                |                 |
| 8/14/2002       | 3,720     |                |                 |
| 9/16/2002       | 6,096     |                |                 |
| 10/16/2002      | 5,784     |                |                 |
| 11/18/2002      | 288       |                |                 |
| 12/16/2002      | 168       |                |                 |
| 1/16/2003       | 3,168     | 40,608         | 47.61           |
| 2/18/2003       | 3,384     |                |                 |
| 3/19/2003       | 2,040     |                |                 |
| 4/21/2003       | 4,008     |                |                 |
| 5/16/2003       | 4,008     |                |                 |
| 6/17/2003       | 4,800     |                |                 |
| 7/16/2003       | 5,952     |                |                 |
| 8/14/2003       | 5,952     |                |                 |
| 9/15/2003       | 5,976     |                |                 |
| 10/16/2003      | 4,752     |                |                 |
| 11/17/2003      | 3,240     |                |                 |
| 12/17/2003      | 1,128     |                |                 |

| Meter Read Date | KWH Usage | KWH in      | Acre Ft in  |
|-----------------|-----------|-------------|-------------|
|                 |           | <u>year</u> | <u>year</u> |
| 1/19/2004       | 792       | 46,032      | 53.96       |
| 2/18/2004       | 720       |             |             |
| 3/17/2004       | 1,320     |             |             |
| 4/16/2004       | 7,488     |             |             |
| 5/17/2004       | 4,968     |             |             |
| 6/16/2004       | 336       |             |             |
| 7/16/2004       | 7,008     |             |             |
| 8/16/2004       | 8,184     |             |             |
| 9/15/2004       | 6,144     |             |             |
| 10/18/2004      | 5,208     |             |             |
| 11/16/2004      | 1,488     |             |             |
| 12/16/2004      | 1,080     |             |             |
| 1/18/2005       | 792       | 44,736      | 52.45       |
|                 |           |             |             |
| 2011            |           |             |             |
| 1/17/2011       |           |             |             |
| 2/15/2011       | 864       |             |             |
| 3/17/2011       | 984       |             |             |
| 4/18/2011       | 1,944     |             |             |
| 5/16/2011       | 3,096     |             |             |
| 6/15/2011       | 3,912     |             |             |
| 7/15/2011       | 5,568     |             |             |
| 8/16/2011       | 6,216     |             |             |
| 9/15/2011       | 5,832     |             |             |
| 10/18/2011      | 5,952     |             |             |
| 11/17/2011      | 2,256     |             |             |
| 12/16/2011      | 384       |             |             |
| 1/18/2012       | 1,296     | 38,304      | 44.91       |
| 1,10,2012       | ∪شعر⊥     | 30,304      | 44.31       |

# Baxter Mutual Water Co. Water usage 2000-2004 (Jan 17, 2000 thru Jan 18, 2005)

rate = Main pump rate + pressure pump rate =

853 KWH/Acre-Ft

| Meter Read Date | KWH Usage  |
|-----------------|------------|
| 1/17/2011       |            |
| 2/15/2011       | 864        |
| 3/17/2011       | 984        |
| 4/18/2011       | 1,944      |
| 5/16/2011       | 3,096      |
| 6/15/2011       | 3,912      |
| 7/15/2011       | 5,568      |
| 8/16/2011       | 6,216      |
| 9/15/2011       | 5,832      |
| 10/18/2011      | 5,952      |
| 11/17/2011      | 2,256      |
| 12/16/2011      | 384        |
| 1/18/2012       | 1296       |
| Total           | 38,304 KWH |

rate = Main pump rate + pressure pump rate = 64 853 KWH/Acre-Ft Divide Total KWH by 853 KWH/Acre-Ft to get

44.91 Acre Ft. water pumped in 2011