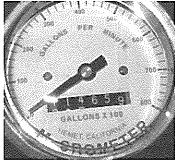

## Baxter Mutual Water Co. Water usage 2000-2004 and 2011

rate = Main pump rate + pressure pump rate = 644 + 209 =

853 KWH/Acre-Ft

| Meter Read Date | KWH Usage | KWH in<br>year | Acre Ft in year |
|-----------------|-----------|----------------|-----------------|
| 1/17/2000       |           | -              | -               |
| 2/16/2000       | 1,200     |                |                 |
| 4/14/2000       | 3,024     |                |                 |
| 5/15/2000       | 1,224     |                |                 |
| 6/15/2000       | 1,224     |                |                 |
| 8/15/2000       | 21,984    |                |                 |
| 9/14/2000       | 5,808     |                |                 |
| 10/16/2000      | 5,760     |                |                 |
| 1/17/2001       | 3,744     | 43,968         | 51.55           |
| 2/15/2001       | 1,368     |                |                 |
| 3/19/2001       | 1,512     |                |                 |
| 4/17/2001       | 1,392     |                |                 |
| 5/16/2001       | 1,368     |                |                 |
| 6/14/2001       | 4,560     |                |                 |
| 7/16/2001       | 6,576     |                |                 |
| 8/14/2001       | 7,464     |                |                 |
| 9/14/2001       | 5,736     |                |                 |
| 10/16/2001      | 6,168     |                |                 |
| 11/15/2001      | 1,728     |                |                 |
| 12/14/2001      | 96        |                |                 |
| 1/16/2002       | 1,272     | 39,240         | 46.00           |
| 2/14/2002       | 1152      |                |                 |
| 3/19/2002       | 888       |                |                 |
| 4/16/2002       | 3,648     |                |                 |
| 5/16/2002       | 4,944     |                |                 |
| 6/17/2002       | 4,800     |                |                 |
| 7/16/2002       | 5,952     |                |                 |
| 8/14/2002       | 3,720     |                |                 |
| 9/16/2002       | 6,096     |                |                 |
| 10/16/2002      | 5,784     |                |                 |
| 11/18/2002      | 288       |                |                 |
| 12/16/2002      | 168       |                |                 |
| 1/16/2003       | 3,168     | 40,608         | 47.61           |
| 2/18/2003       | 3,384     |                |                 |
| 3/19/2003       | 2,040     |                |                 |
| 4/21/2003       | 4,008     |                |                 |
| 5/16/2003       | 4,008     |                |                 |
| 6/17/2003       | 4,800     |                |                 |
| 7/16/2003       | 5,952     |                |                 |
| 8/14/2003       | 5,952     |                |                 |
| 9/15/2003       | 5,976     |                |                 |
| 10/16/2003      | 4,752     |                |                 |
| 11/17/2003      | 3,240     |                |                 |
| 12/17/2003      | 1,128     |                |                 |

| Meter Read Date | KWH Usage | KWH in      | Acre Ft in  |
|-----------------|-----------|-------------|-------------|
|                 |           | <u>year</u> | <u>year</u> |
| 1/19/2004       | 792       | 46,032      | 53.96       |
| 2/18/2004       | 720       |             |             |
| 3/17/2004       | 1,320     |             |             |
| 4/16/2004       | 7,488     |             |             |
| 5/17/2004       | 4,968     |             |             |
| 6/16/2004       | 336       |             |             |
| 7/16/2004       | 7,008     |             |             |
| 8/16/2004       | 8,184     |             |             |
| 9/15/2004       | 6,144     |             |             |
| 10/18/2004      | 5,208     |             |             |
| 11/16/2004      | 1,488     |             |             |
| 12/16/2004      | 1,080     |             |             |
| 1/18/2005       | 792       | 44,736      | 52.45       |
|                 |           |             |             |
| 2011            |           |             |             |
| 1/17/2011       |           |             |             |
| 2/15/2011       | 864       |             |             |
| 3/17/2011       | 984       |             |             |
| 4/18/2011       | 1,944     |             |             |
| 5/16/2011       | 3,096     |             |             |
| 6/15/2011       | 3,912     |             |             |
| 7/15/2011       | 5,568     |             |             |
| 8/16/2011       | 6,216     |             |             |
| 9/15/2011       | 5,832     |             |             |
| 10/18/2011      | 5,952     |             |             |
| 11/17/2011      | 2,256     |             |             |
| 12/16/2011      | 384       |             |             |
| 1/18/2012       | 1,296     | 38,304      | 44.91       |
| 1,10,2012       | ∪شعر⊥     | 30,304      | 44.31       |

rate = Main pump rate + pressure pump rate = 64 853 KWH/Acre-Ft Divide Total KWH by 853 KWH/Acre-Ft to get

44.91 Acre Ft. water pumped in 2011