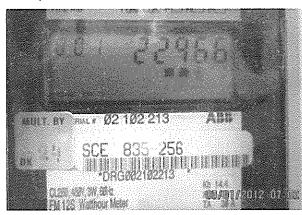

# Baxter Mutual Water Co. Water usage Dec 1, 2011 through Dec 1, 2012

Meter Reading Dec 1, 2011 286600 gal Meter Reading Dec 1, 2012 13693300 gal

Difference (usage) 13406700 gal = 41.1436 Acre Ft