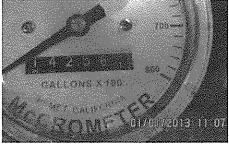

# Baxter Mutual Water Co. Water usage Dec 1, 2011 through Dec 1, 2012

Meter Reading Dec 1, 2011 286600 gal Meter Reading Dec 1, 2012 13693300 gal

Difference (usage) 13406700 gal = 41.1436 Acre Ft