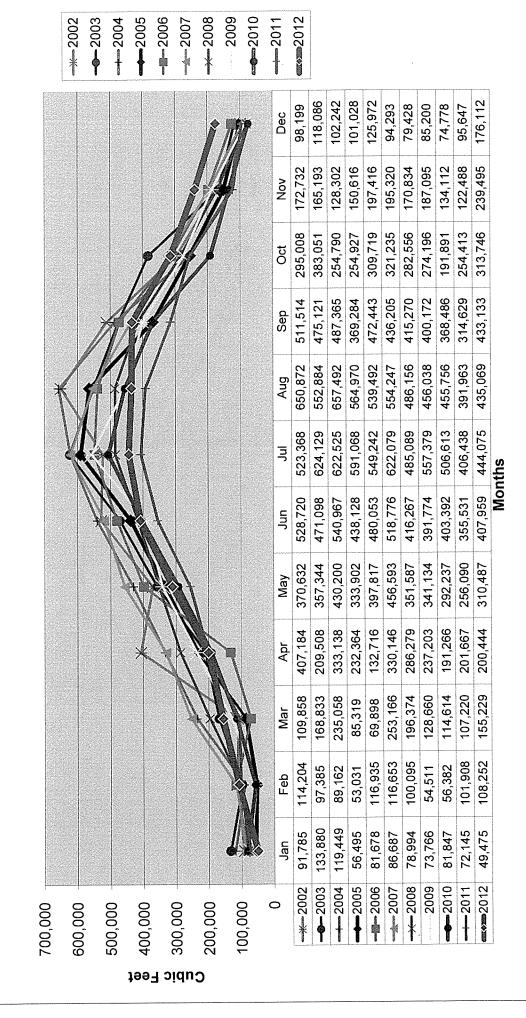

2005: 74 acre feet

2006: 80 acre feet

2007: 91 acre feet

Original Response I.1.f. Uses of Groundwater Produced is amended to read as follows:

During the years 2000 to 2004 and 2011 to 2012, Evergreen used the water produced from its wells described in I.1.c., above, for the provision of domestic water service to its mutual members.