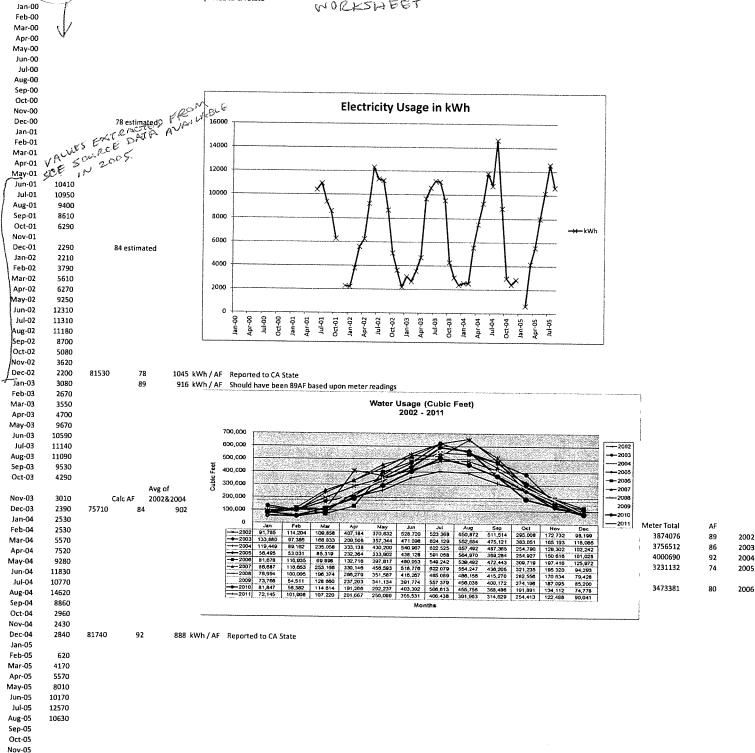

2005: 74 acre feet

2006: 80 acre feet

2007: 91 acre feet

Original Response I.1.f. Uses of Groundwater Produced is amended to read as follows:

During the years 2000 to 2004 and 2011 to 2012, Evergreen used the water produced from its wells described in I.1.c., above, for the provision of domestic water service to its mutual members.