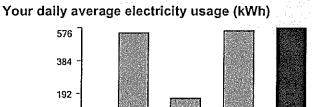

# Your electricity bill

LANDALE MUTUAL WATER COMPANY / Page 1 of 6

IN THE REPORT OF THE PARTY OF

| For billing and service inquiries call 1-800-896-1245,<br>Mon - Fri 7 a.m. to 7 p.m. and Saturday 8 a.m. to 5 p.m.<br>For emergency services call 24 hrs a day, 7 days a week |                                     | Customer account                                                                                                                                                                                                                 | 2-03-185-3229                                              |
|-------------------------------------------------------------------------------------------------------------------------------------------------------------------------------|-------------------------------------|----------------------------------------------------------------------------------------------------------------------------------------------------------------------------------------------------------------------------------|------------------------------------------------------------|
| Date bill prepared: Jan 22 '11                                                                                                                                                | 100 - 100<br>100 - 100<br>100 - 100 | Service account                                                                                                                                                                                                                  | 3-000-7265-20<br>509 1/4 E AVENUE L8<br>LANCASTR, CA 93535 |
|                                                                                                                                                                               |                                     | Rotating outage                                                                                                                                                                                                                  | Group X999                                                 |
| Your account summary                                                                                                                                                          |                                     | n an thur an Arthur a' Ann an Arthur a' Ann an Ann an<br>Ann an Ann an |                                                            |
| Amount of your last bill                                                                                                                                                      | \$1,148.85                          | 21. augusta de la desta de la composición<br>A regularen esta de la desta de la desta<br>A regularen esta de la desta de la desta de la desta de la desta de la                                                                  |                                                            |
| Payment we received on Jan 04 '11 - thank you<br>Balance forward                                                                                                              | <u>-\$1,148.85</u><br>\$0.00        |                                                                                                                                                                                                                                  |                                                            |
| Your new charges<br>Total amount you owe by Feb 10 '11                                                                                                                        | <u>\$188.14</u><br><b>\$188.14</b>  |                                                                                                                                                                                                                                  |                                                            |
| Compare the electricity you are using                                                                                                                                         |                                     |                                                                                                                                                                                                                                  |                                                            |
| For meter 349M-011581 from Dec 18 '10 to Jan 19 '11<br>Total electricity you used this month in kWh                                                                           | 1,042                               | Your next meter read y                                                                                                                                                                                                           | vill be on or about Feb 18 '11.                            |
| Your daily average electricity usage (kWh)                                                                                                                                    |                                     | Maximum demand is 3                                                                                                                                                                                                              | .0 KW                                                      |
| 291                                                                                                                                                                           |                                     | ter alter for the p                                                                                                                                                                                                              |                                                            |
| 194 -                                                                                                                                                                         |                                     |                                                                                                                                                                                                                                  |                                                            |
| 97 -                                                                                                                                                                          |                                     |                                                                                                                                                                                                                                  |                                                            |
| 0 Jan '09 Jan '10 Dec '10 Jan '11                                                                                                                                             |                                     |                                                                                                                                                                                                                                  |                                                            |
|                                                                                                                                                                               |                                     |                                                                                                                                                                                                                                  |                                                            |
|                                                                                                                                                                               |                                     |                                                                                                                                                                                                                                  |                                                            |
| - · · ·                                                                                                                                                                       |                                     | ~                                                                                                                                                                                                                                | ·                                                          |
| Please return the payment stub below with your payment and Tear here If you want to pay in person, call 1-800-747-8908 for                                                    | d make your che                     | ck payable to Southern Californ                                                                                                                                                                                                  |                                                            |
| ······································                                                                                                                                        | *****                               | ••••••••••••••••••••••••••••                                                                                                                                                                                                     |                                                            |
| SOUTIVERS CALIFORMA<br>EDISON*<br>Customer account 2-03-185-3229<br>Please write this number on your check. Make your<br>check payable to Southern California Edison.         |                                     | Amount due by Feb 10                                                                                                                                                                                                             |                                                            |
|                                                                                                                                                                               |                                     | Amount enclosed                                                                                                                                                                                                                  | \$                                                         |
|                                                                                                                                                                               |                                     |                                                                                                                                                                                                                                  |                                                            |
| CSS0122.P5.0007.000977 01 AT 0.357 **B029                                                                                                                                     |                                     |                                                                                                                                                                                                                                  |                                                            |
| II.III.I.I.I.II.I.I.I.I.I.I.I.I.I.                                                                                                                                            |                                     |                                                                                                                                                                                                                                  |                                                            |
| LANCASTER, CA 93539-5808                                                                                                                                                      |                                     | P.O. BOX 300<br>ROSEMEAD, C/                                                                                                                                                                                                     | A 91772-0001                                               |
| 03 185 <b>3</b> 229 000008                                                                                                                                                    | 92 0000                             | 10000000018814                                                                                                                                                                                                                   | 000018814                                                  |

| Usage compariso               | on<br>Jan '09 | Jan '10    | Feb '10 | Mar '10 | Apr '10 | May '10 | Jun '1 | 10 Jul'1 | 0 A  | ug '10 | Sep '10 | Oct '1( | ) Nov'1 | 0 Dec'1 | 0 Jan '11 |
|-------------------------------|---------------|------------|---------|---------|---------|---------|--------|----------|------|--------|---------|---------|---------|---------|-----------|
| Fotal kWh used                | 9,600         | 8,906      | 6,496   | 8,065   | 11,923  | 13,839  | 19,812 | 21,04    | 1 21 | 1,792  | 8,864   | 17,512  | 2,865   | 1,182   | 1,042     |
| Number of days                | 33            | 31 500 500 | 29      | -31     | 30      | 29      | 32     | 30       | 28   | 8      | 30      | 32      | 31      | 29      | 32        |
| Appx. average kWh<br>used/day | 290           | 287        | 224     | 260     | 397     | 477     | 619    | 701      | 77   | 78     | 295     | 547     | 92      | 40      | 32        |