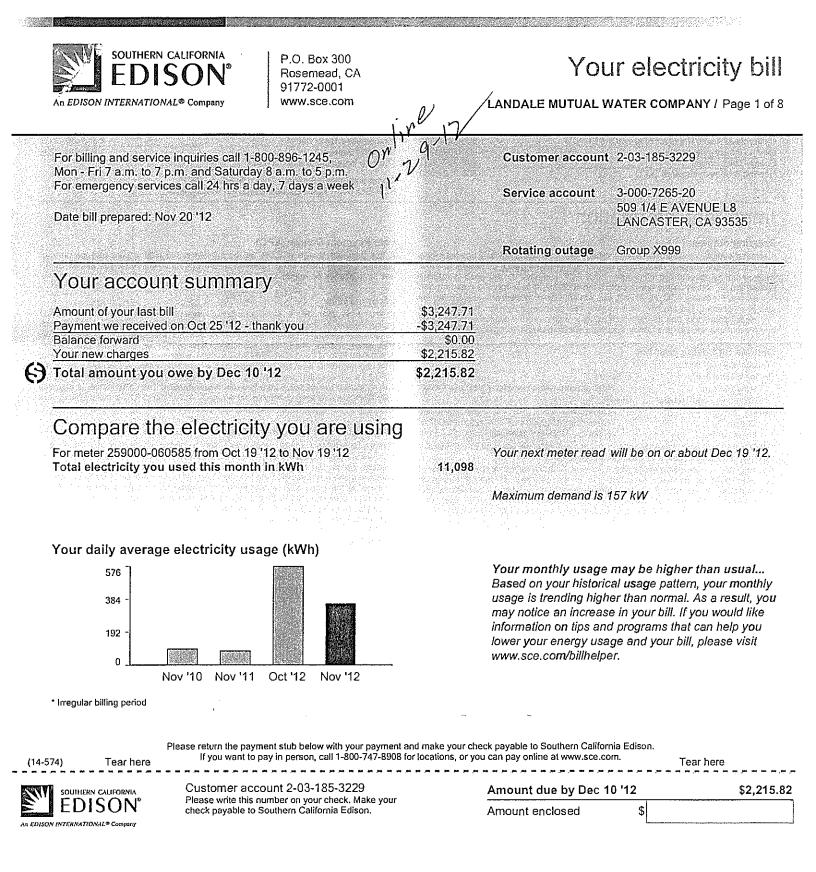

# Your electricity bill

LANDALE MUTUAL WATER COMPANY / Page 1 of 6

IN THE REPORT OF THE PARTY OF

| For billing and service inquiries call 1-800-896-1245,<br>Mon - Fri 7 a.m. to 7 p.m. and Saturday 8 a.m. to 5 p.m.<br>For emergency services call 24 hrs a day, 7 days a week |                                     | Customer account                                                                                                                                                                                                                 | 2-03-185-3229                                              |
|-------------------------------------------------------------------------------------------------------------------------------------------------------------------------------|-------------------------------------|----------------------------------------------------------------------------------------------------------------------------------------------------------------------------------------------------------------------------------|------------------------------------------------------------|
| Date bill prepared: Jan 22 '11                                                                                                                                                | 100 - 100<br>100 - 100<br>100 - 100 | Service account                                                                                                                                                                                                                  | 3-000-7265-20<br>509 1/4 E AVENUE L8<br>LANCASTR, CA 93535 |
|                                                                                                                                                                               |                                     | Rotating outage                                                                                                                                                                                                                  | Group X999                                                 |
| Your account summary                                                                                                                                                          |                                     | n an thur an Arthur a' Ann an Arthur a' Ann an Ann an<br>Ann an Ann an |                                                            |
| Amount of your last bill                                                                                                                                                      | \$1,148.85                          | 21. augusta de la desta de la composición<br>A regularen esta de la desta de la desta<br>A regularen esta de la desta de la desta de la desta de la desta de la                                                                  |                                                            |
| Payment we received on Jan 04 '11 - thank you<br>Balance forward                                                                                                              | <u>-\$1,148.85</u><br>\$0.00        |                                                                                                                                                                                                                                  |                                                            |
| Your new charges<br>Total amount you owe by Feb 10 '11                                                                                                                        | <u>\$188.14</u><br><b>\$188.14</b>  |                                                                                                                                                                                                                                  |                                                            |
| Compare the electricity you are using                                                                                                                                         |                                     |                                                                                                                                                                                                                                  |                                                            |
| For meter 349M-011581 from Dec 18 '10 to Jan 19 '11<br>Total electricity you used this month in kWh                                                                           | 1,042                               | Your next meter read y                                                                                                                                                                                                           | vill be on or about Feb 18 '11.                            |
| Your daily average electricity usage (kWh)                                                                                                                                    |                                     | Maximum demand is 3                                                                                                                                                                                                              | .0 KW                                                      |
| 291                                                                                                                                                                           |                                     | ter alter for the p                                                                                                                                                                                                              |                                                            |
| 194 -                                                                                                                                                                         |                                     |                                                                                                                                                                                                                                  |                                                            |
| 97 -                                                                                                                                                                          |                                     |                                                                                                                                                                                                                                  |                                                            |
| 0 Jan '09 Jan '10 Dec '10 Jan '11                                                                                                                                             |                                     |                                                                                                                                                                                                                                  |                                                            |
|                                                                                                                                                                               |                                     |                                                                                                                                                                                                                                  |                                                            |
|                                                                                                                                                                               |                                     |                                                                                                                                                                                                                                  |                                                            |
| - · · ·                                                                                                                                                                       |                                     | ~                                                                                                                                                                                                                                | ·                                                          |
| Please return the payment stub below with your payment and Tear here If you want to pay in person, call 1-800-747-8908 for                                                    | d make your che                     | ck payable to Southern Californ                                                                                                                                                                                                  |                                                            |
| ······································                                                                                                                                        | *****                               | ••••••••••••••••••••••••••••                                                                                                                                                                                                     |                                                            |
| SOUTIVERS CALIFORMA<br>EDISON*<br>Customer account 2-03-185-3229<br>Please write this number on your check. Make your<br>check payable to Southern California Edison.         |                                     | Amount due by Feb 10                                                                                                                                                                                                             |                                                            |
|                                                                                                                                                                               |                                     | Amount enclosed                                                                                                                                                                                                                  | \$                                                         |
|                                                                                                                                                                               |                                     |                                                                                                                                                                                                                                  |                                                            |
| CSS0122.P5.0007.000977 01 AT 0.357 **B029                                                                                                                                     |                                     |                                                                                                                                                                                                                                  |                                                            |
| II.III.I.I.I.II.I.I.I.I.I.I.I.I.I.                                                                                                                                            |                                     |                                                                                                                                                                                                                                  |                                                            |
| LANCASTER, CA 93539-5808                                                                                                                                                      |                                     | P.O. BOX 300<br>ROSEMEAD, C/                                                                                                                                                                                                     | A 91772-0001                                               |
| 03 185 <b>3</b> 229 000008                                                                                                                                                    | 92 0000                             | 10000000018814                                                                                                                                                                                                                   | 000018814                                                  |

| Usage compariso               | on<br>Jan '09 | Jan '10    | Feb '10 | Mar '10 | Apr '10 | May '10 | Jun '1 | 10 Jul'1 | 0 A  | ug '10 | Sep '10 | Oct '1( | ) Nov'1 | 0 Dec'1 | 0 Jan '11 |
|-------------------------------|---------------|------------|---------|---------|---------|---------|--------|----------|------|--------|---------|---------|---------|---------|-----------|
| Fotal kWh used                | 9,600         | 8,906      | 6,496   | 8,065   | 11,923  | 13,839  | 19,812 | 21,04    | 1 21 | 1,792  | 8,864   | 17,512  | 2,865   | 1,182   | 1,042     |
| Number of days                | 33            | 31 500 500 | 29      | -31     | 30      | 29      | 32     | 30       | 28   | 8      | 30      | 32      | 31      | 29      | 32        |
| Appx. average kWh<br>used/day | 290           | 287        | 224     | 260     | 397     | 477     | 619    | 701      | 77   | 78     | 295     | 547     | 92      | 40      | 32        |