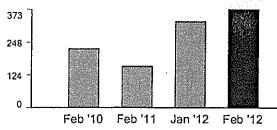

CSS0223.P5.0011.001933 01 AT 0.357 \*\*B029

P.O. BOX 300 ROSEMEAD, CA 91772-0001

| Usage compariso               | on<br>Feb '09 | Feb '10 | Mar '10 | Apr '10 | May '10 | Jun'10 | Jul '10 | Aug '10 | Sep '10 | Oct'10 | Nov '10 | Dec '10 | Jan''11 | Feb '11 |
|-------------------------------|---------------|---------|---------|---------|---------|--------|---------|---------|---------|--------|---------|---------|---------|---------|
| Fotal kWh used                | 7,560         | 6,496   | 8,065   | 11,923  | 13,839  | 19,812 | 21,041  | 21,792  | 8,864   | 17,512 | 2,865   | 1,182   | 1,042   | 4,575   |
| Number of days                | 30            | 29      | 31      | 30      | 29      | 32     | 30      | 28      | 30      | 32     | 31      | 29      | 32      | 29      |
| Appx, average kWh<br>Jsed/day | 252           | 224     | 260     | 397     | 477     | 619    | 701     | 778     | 295     | 547    | 92      | 40      | 32      | 157     |