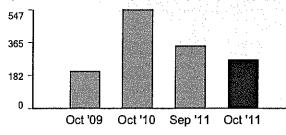

| Usage compariso               | on<br>Jan '09 | Jan '10    | Feb '10 | Mar '10 | Apr '10 | May '10 | Jun '1 | 10 Jul'1 | 0 A  | ug '10 | Sep '10 | Oct '1( | ) Nov'1 | 0 Dec'1 | 0 Jan '11 |
|-------------------------------|---------------|------------|---------|---------|---------|---------|--------|----------|------|--------|---------|---------|---------|---------|-----------|
| Fotal kWh used                | 9,600         | 8,906      | 6,496   | 8,065   | 11,923  | 13,839  | 19,812 | 21,04    | 1 21 | 1,792  | 8,864   | 17,512  | 2,865   | 1,182   | 1,042     |
| Number of days                | 33            | 31 500 500 | 29      | -31     | 30      | 29      | 32     | 30       | 28   | 8      | 30      | 32      | 31      | 29      | 32        |
| Appx. average kWh<br>used/day | 290           | 287        | 224     | 260     | 397     | 477     | 619    | 701      | 77   | 78     | 295     | 547     | 92      | 40      | 32        |