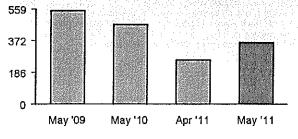

CSS0223.P5.0011.001933 01 AT 0.357 \*\*B029

P.O. BOX 300 ROSEMEAD, CA 91772-0001

| Usage compariso               | on<br>Feb '09 | Feb '10 | Mar '10 | Apr '10 | May '10 | Jun'10 | Jul '10 | Aug '10 | Sep '10 | Oct'10 | Nov '10 | Dec '10 | Jan''11 | Feb '11 |
|-------------------------------|---------------|---------|---------|---------|---------|--------|---------|---------|---------|--------|---------|---------|---------|---------|
| Fotal kWh used                | 7,560         | 6,496   | 8,065   | 11,923  | 13,839  | 19,812 | 21,041  | 21,792  | 8,864   | 17,512 | 2,865   | 1,182   | 1,042   | 4,575   |
| Number of days                | 30            | 29      | 31      | 30      | 29      | 32     | 30      | 28      | 30      | 32     | 31      | 29      | 32      | 29      |
| Appx, average kWh<br>Jsed/day | 252           | 224     | 260     | 397     | 477     | 619    | 701     | 778     | 295     | 547    | 92      | 40      | 32      | 157     |