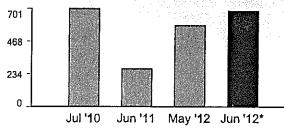

| 12-2-3-3 |  |  | \$1,631.72               |
|-------|------------------------------|-----------------------------------------------------------------------------------------------------------------|----------|--|--|--------------------------|
| é é é | Past due amo<br>Your new cha | Contraction of the second s |          |  |  | \$1,631.72<br>\$2,828.99 |
| )     | Total amou                   | nt you o                                                                                                        | owe      |  |  | \$4,460.71               |

## Compare the electricity you are using

For meter 349M-011581 from Jun 19 '12 to Jul 9 '12 Total electricity you used this month in kWh

Your daily average electricity usage (kWh)



| ŀ | Irren | ular  | billina  | period |
|---|-------|-------|----------|--------|
|   | nicy  | uicir | Datarria | pçnou  |

| Your next meter read will be on or about Aug 17 '12.     |
|----------------------------------------------------------|
| 13,709                                                   |
|                                                          |
| Maximum demand is 161 kW                                 |
| 이 같은 것은 것은 것은 것은 것은 것을 하는 것이 있는 것이 같이 있는 것이 같이 있는 것이 없다. |
| 가 있는 것 같은 것 같              |
|                                                          |
|                                                          |

Your monthly usage may be higher than usual... Based on your historical usage pattern, your monthly usage is trending higher than normal. As a result,