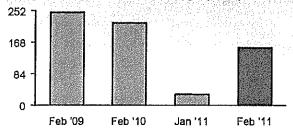

| Usage compariso               | on<br>Jan '09 | Jan '10    | Feb '10 | Mar '10 | Apr '10 | May '10 | Jun '1 | 10 Jul'1 | 0 A  | ug '10 | Sep '10 | Oct '1( | ) Nov'1 | 0 Dec'1 | 0 Jan '11 |
|-------------------------------|---------------|------------|---------|---------|---------|---------|--------|----------|------|--------|---------|---------|---------|---------|-----------|
| Fotal kWh used                | 9,600         | 8,906      | 6,496   | 8,065   | 11,923  | 13,839  | 19,812 | 21,04    | 1 21 | 1,792  | 8,864   | 17,512  | 2,865   | 1,182   | 1,042     |
| Number of days                | 33            | 31 500 500 | 29      | -31     | 30      | 29      | 32     | 30       | 28   | 8      | 30      | 32      | 31      | 29      | 32        |
| Appx. average kWh<br>used/day | 290           | 287        | 224     | 260     | 397     | 477     | 619    | 701      | 77   | 78     | 295     | 547     | 92      | 40      | 32        |