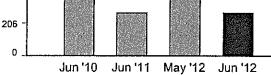

|
| Balance<br>Your new | el tenar kar el a tri sar i | NY 81, NY 1013       | sen en en<br>Secolo | 139-32<br>1493 |       |      |                | riperiologia<br>Est subscribe | 2116 - S<br>(1)(Q)(1)                              | \$2 | \$0.00<br>478.08 |
| Total ar            | Second Second Second        | والمتعجين المرجعاتين | vo h                | v In           | 112   | 14.2 |                |                               | ananan<br>Al-Al-Al-Al-Al-Al-Al-Al-Al-Al-Al-Al-Al-A |     | 478.08           |

## Compare the electricity you are using

For meter 349M-011581 from May 18 '12 to Jun 19 '12 Total electricity you used this month in kWh

Your next meter read will be on or about Jul 19 '12. 8,720

Maximum demand is 161 kW

Your daily average electricity usage (kWh) 619 413



Please return the payment stub below with your payment and make your check payable to Southern California Edison. If you want to pay in person, call 1-800-747-8908 for locations, or you can pay online at www.sce.com. Tear here



14-574)

Customer account 2-03-185-3229 Please write this number on your check. Make your check payable to Southern California Edison.

| Amount due by Jul 18 | '12 | \$2,478.08 |
|----------------------|-----|------------|
| Amount enclosed      | \$  |            |

Tear here

STMT 06292012 P5 C02 T0011 002182 01 AT 0.3710 B029 ┋╷┋┍┊┛┋╍╘╘┇╍┎┥┫╗╗┙┙┙╡╗┙┥┙╡╢┙╏┙╏┙┨╝╎╝╻╝╸ LANDALE MUTUAL WATER COMPANY PO BOX 5808 LANCASTER, CA 93539-5808

P.O. BOX 300 ROSEMEAD, CA 91772-0001

#### 03 185 3229 0000080 00000000000247808000247808



#### Usage comparison

|