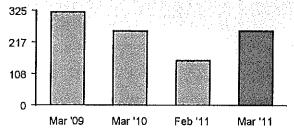

CSS0223.P5.0011.001933 01 AT 0.357 \*\*B029

P.O. BOX 300 ROSEMEAD, CA 91772-0001

| Usage compariso               | on<br>Feb '09 | Feb '10 | Mar '10 | Apr '10 | May '10 | Jun'10 | Jul '10 | Aug '10 | Sep '10 | Oct'10 | Nov '10 | Dec '10 | Jan''11 | Feb '11 |
|-------------------------------|---------------|---------|---------|---------|---------|--------|---------|---------|---------|--------|---------|---------|---------|---------|
| Fotal kWh used                | 7,560         | 6,496   | 8,065   | 11,923  | 13,839  | 19,812 | 21,041  | 21,792  | 8,864   | 17,512 | 2,865   | 1,182   | 1,042   | 4,575   |
| Number of days                | 30            | 29      | 31      | 30      | 29      | 32     | 30      | 28      | 30      | 32     | 31      | 29      | 32      | 29      |
| Appx, average kWh<br>Jsed/day | 252           | 224     | 260     | 397     | 477     | 619    | 701     | 778     | 295     | 547    | 92      | 40      | 32      | 157     |