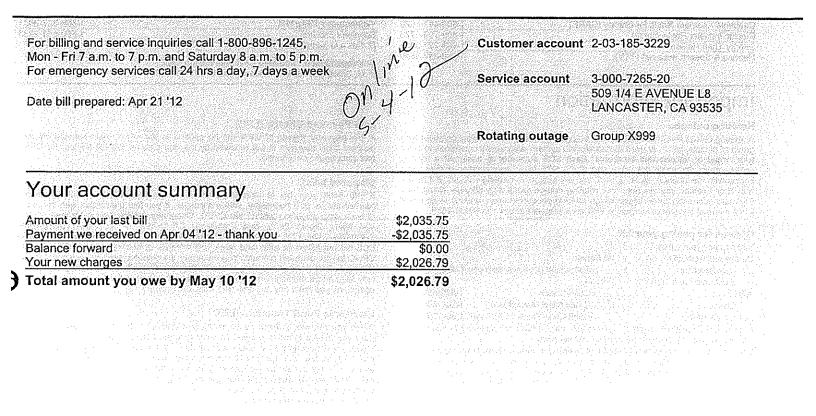

## Your electricity bill

LANDALE MUTUAL WATER COMPANY / Page 1 of 6

| For billing and service inquiries call 1-800-896-1245,<br>Mon - Fri 7 a.m. to 7 p.m. and Saturday 8 a.m. to 5 p.m. |                       | Customer account                                                                                                                                                                                                                                                                                                                                                                                                                                                                                                                                                                                                                                                                                                                                                                                                                                                                                                                                                                                                                                                                                                                                                                                                                                                                                                                                                                                                                                                                                                                                                                                                                                                                                                                                                                                                                                                                                                                                                                                                                                                                                                                  | 2-03-185-3229                                              |  |  |  |
|--------------------------------------------------------------------------------------------------------------------|-----------------------|-----------------------------------------------------------------------------------------------------------------------------------------------------------------------------------------------------------------------------------------------------------------------------------------------------------------------------------------------------------------------------------------------------------------------------------------------------------------------------------------------------------------------------------------------------------------------------------------------------------------------------------------------------------------------------------------------------------------------------------------------------------------------------------------------------------------------------------------------------------------------------------------------------------------------------------------------------------------------------------------------------------------------------------------------------------------------------------------------------------------------------------------------------------------------------------------------------------------------------------------------------------------------------------------------------------------------------------------------------------------------------------------------------------------------------------------------------------------------------------------------------------------------------------------------------------------------------------------------------------------------------------------------------------------------------------------------------------------------------------------------------------------------------------------------------------------------------------------------------------------------------------------------------------------------------------------------------------------------------------------------------------------------------------------------------------------------------------------------------------------------------------|------------------------------------------------------------|--|--|--|
| For emergency services call 24 hrs a day, 7 days a week<br>Date bill prepared: Feb 23 '11                          |                       | Service account                                                                                                                                                                                                                                                                                                                                                                                                                                                                                                                                                                                                                                                                                                                                                                                                                                                                                                                                                                                                                                                                                                                                                                                                                                                                                                                                                                                                                                                                                                                                                                                                                                                                                                                                                                                                                                                                                                                                                                                                                                                                                                                   | 3-000-7265-20<br>509 1/4 E AVENUE L8<br>LANCASTR, CA 93535 |  |  |  |
|                                                                                                                    |                       | Rotating outage                                                                                                                                                                                                                                                                                                                                                                                                                                                                                                                                                                                                                                                                                                                                                                                                                                                                                                                                                                                                                                                                                                                                                                                                                                                                                                                                                                                                                                                                                                                                                                                                                                                                                                                                                                                                                                                                                                                                                                                                                                                                                                                   | Group X999                                                 |  |  |  |
| Your account summary                                                                                               |                       | enale view of a children of some<br>Real of the source of the |                                                            |  |  |  |
| Amount of your last bill<br>Payment we received on Feb 11 '11 - thank you                                          | \$188.14<br>-\$188.14 |                                                                                                                                                                                                                                                                                                                                                                                                                                                                                                                                                                                                                                                                                                                                                                                                                                                                                                                                                                                                                                                                                                                                                                                                                                                                                                                                                                                                                                                                                                                                                                                                                                                                                                                                                                                                                                                                                                                                                                                                                                                                                                                                   |                                                            |  |  |  |
| Balance forward<br>Your new charges                                                                                | \$0.00<br>\$1,959.25  |                                                                                                                                                                                                                                                                                                                                                                                                                                                                                                                                                                                                                                                                                                                                                                                                                                                                                                                                                                                                                                                                                                                                                                                                                                                                                                                                                                                                                                                                                                                                                                                                                                                                                                                                                                                                                                                                                                                                                                                                                                                                                                                                   |                                                            |  |  |  |
| Total amount you owe by Mar 14 '11                                                                                 | \$1,959.25            |                                                                                                                                                                                                                                                                                                                                                                                                                                                                                                                                                                                                                                                                                                                                                                                                                                                                                                                                                                                                                                                                                                                                                                                                                                                                                                                                                                                                                                                                                                                                                                                                                                                                                                                                                                                                                                                                                                                                                                                                                                                                                                                                   |                                                            |  |  |  |