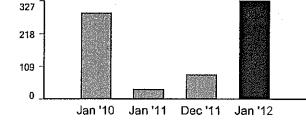

| Usage compariso               | on<br>Jan '09 | Jan '10    | Feb '10 | Mar '10 | Apr '10 | May '10 | Jun '1 | 10 Jul'1 | 0 A  | ug '10 | Sep '10 | Oct '1( | ) Nov'1 | 0 Dec'1 | 0 Jan '11 |
|-------------------------------|---------------|------------|---------|---------|---------|---------|--------|----------|------|--------|---------|---------|---------|---------|-----------|
| Fotal kWh used                | 9,600         | 8,906      | 6,496   | 8,065   | 11,923  | 13,839  | 19,812 | 21,04    | 1 21 | 1,792  | 8,864   | 17,512  | 2,865   | 1,182   | 1,042     |
| Number of days                | 33            | 31 500 500 | 29      | -31     | 30      | 29      | 32     | 30       | 28   | 8      | 30      | 32      | 31      | 29      | 32        |
| Appx. average kWh<br>used/day | 290           | 287        | 224     | 260     | 397     | 477     | 619    | 701      | 77   | 78     | 295     | 547     | 92      | 40      | 32        |