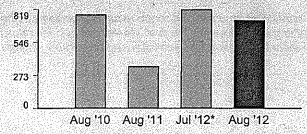

CSS0223.P5.0011.001933 01 AT 0.357 \*\*B029

P.O. BOX 300 ROSEMEAD, CA 91772-0001

| Usage compariso               | on<br>Feb '09 | Feb '10 | Mar '10 | Apr '10 | May '10 | Jun'10 | Jul '10 | Aug '10 | Sep '10 | Oct'10 | Nov '10 | Dec '10 | Jan''11 | Feb '11 |
|-------------------------------|---------------|---------|---------|---------|---------|--------|---------|---------|---------|--------|---------|---------|---------|---------|
| Fotal kWh used                | 7,560         | 6,496   | 8,065   | 11,923  | 13,839  | 19,812 | 21,041  | 21,792  | 8,864   | 17,512 | 2,865   | 1,182   | 1,042   | 4,575   |
| Number of days                | 30            | 29      | 31      | 30      | 29      | 32     | 30      | 28      | 30      | 32     | 31      | 29      | 32      | 29      |
| Appx, average kWh<br>Jsed/day | 252           | 224     | 260     | 397     | 477     | 619    | 701     | 778     | 295     | 547    | 92      | 40      | 32      | 157     |