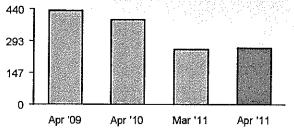

| Usage compariso               | on<br>Jan '09 | Jan '10    | Feb '10 | Mar '10 | Apr '10 | May '10 | Jun '1 | 10 Jul'1 | 0 A  | ug '10 | Sep '10 | Oct '1( | ) Nov'1 | 0 Dec'1 | 0 Jan '11 |
|-------------------------------|---------------|------------|---------|---------|---------|---------|--------|----------|------|--------|---------|---------|---------|---------|-----------|
| Fotal kWh used                | 9,600         | 8,906      | 6,496   | 8,065   | 11,923  | 13,839  | 19,812 | 21,04    | 1 21 | 1,792  | 8,864   | 17,512  | 2,865   | 1,182   | 1,042     |
| Number of days                | 33            | 31 500 500 | 29      | -31     | 30      | 29      | 32     | 30       | 28   | 8      | 30      | 32      | 31      | 29      | 32        |
| Appx. average kWh<br>used/day | 290           | 287        | 224     | 260     | 397     | 477     | 619    | 701      | 77   | 78     | 295     | 547     | 92      | 40      | 32        |