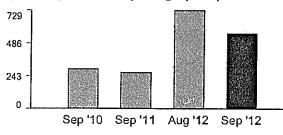

| Usage compariso               | on<br>Jan '09 | Jan '10    | Feb '10 | Mar '10 | Apr '10 | May '10 | Jun '1 | 10 Jul'1 | 0 A  | ug '10 | Sep '10 | Oct '1( | ) Nov'1 | 0 Dec'1 | 0 Jan '11 |
|-------------------------------|---------------|------------|---------|---------|---------|---------|--------|----------|------|--------|---------|---------|---------|---------|-----------|
| Fotal kWh used                | 9,600         | 8,906      | 6,496   | 8,065   | 11,923  | 13,839  | 19,812 | 21,04    | 1 21 | 1,792  | 8,864   | 17,512  | 2,865   | 1,182   | 1,042     |
| Number of days                | 33            | 31 500 500 | 29      | -31     | 30      | 29      | 32     | 30       | 28   | 8      | 30      | 32      | 31      | 29      | 32        |
| Appx. average kWh<br>used/day | 290           | 287        | 224     | 260     | 397     | 477     | 619    | 701      | 77   | 78     | 295     | 547     | 92      | 40      | 32        |