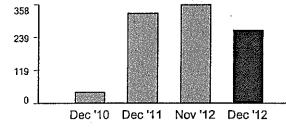

## Your electricity bill

LANDALE MUTUAL WATER COMPANY / Page 1 of 6

| For billing and service inquiries call 1-800-896-1245,<br>Mon - Fri 7 a.m. to 7 p.m. and Saturday 8 a.m. to 5 p.m. |                       | Customer account                                                                                                                                                                                                                                                                                                                                                                                                                                                                                                                                                                                                                                                                                                                                                                                                                                                                                                                                                                                                                                                                                                                                                                                                                                                                                                                                                                                                                                                                                                                                                                                                                                                                                                                                                                                                                                                                                                                                                                                                                                                                                                                  | 2-03-185-3229                                              |  |  |  |
|--------------------------------------------------------------------------------------------------------------------|-----------------------|-----------------------------------------------------------------------------------------------------------------------------------------------------------------------------------------------------------------------------------------------------------------------------------------------------------------------------------------------------------------------------------------------------------------------------------------------------------------------------------------------------------------------------------------------------------------------------------------------------------------------------------------------------------------------------------------------------------------------------------------------------------------------------------------------------------------------------------------------------------------------------------------------------------------------------------------------------------------------------------------------------------------------------------------------------------------------------------------------------------------------------------------------------------------------------------------------------------------------------------------------------------------------------------------------------------------------------------------------------------------------------------------------------------------------------------------------------------------------------------------------------------------------------------------------------------------------------------------------------------------------------------------------------------------------------------------------------------------------------------------------------------------------------------------------------------------------------------------------------------------------------------------------------------------------------------------------------------------------------------------------------------------------------------------------------------------------------------------------------------------------------------|------------------------------------------------------------|--|--|--|
| For emergency services call 24 hrs a day, 7 days a week<br>Date bill prepared: Feb 23 '11                          |                       | Service account                                                                                                                                                                                                                                                                                                                                                                                                                                                                                                                                                                                                                                                                                                                                                                                                                                                                                                                                                                                                                                                                                                                                                                                                                                                                                                                                                                                                                                                                                                                                                                                                                                                                                                                                                                                                                                                                                                                                                                                                                                                                                                                   | 3-000-7265-20<br>509 1/4 E AVENUE L8<br>LANCASTR, CA 93535 |  |  |  |
|                                                                                                                    |                       | Rotating outage                                                                                                                                                                                                                                                                                                                                                                                                                                                                                                                                                                                                                                                                                                                                                                                                                                                                                                                                                                                                                                                                                                                                                                                                                                                                                                                                                                                                                                                                                                                                                                                                                                                                                                                                                                                                                                                                                                                                                                                                                                                                                                                   | Group X999                                                 |  |  |  |
| Your account summary                                                                                               |                       | enale view of a children of some<br>Real of the source of the |                                                            |  |  |  |
| Amount of your last bill<br>Payment we received on Feb 11 '11 - thank you                                          | \$188.14<br>-\$188.14 |                                                                                                                                                                                                                                                                                                                                                                                                                                                                                                                                                                                                                                                                                                                                                                                                                                                                                                                                                                                                                                                                                                                                                                                                                                                                                                                                                                                                                                                                                                                                                                                                                                                                                                                                                                                                                                                                                                                                                                                                                                                                                                                                   |                                                            |  |  |  |
| Balance forward<br>Your new charges                                                                                | \$0.00<br>\$1,959.25  |                                                                                                                                                                                                                                                                                                                                                                                                                                                                                                                                                                                                                                                                                                                                                                                                                                                                                                                                                                                                                                                                                                                                                                                                                                                                                                                                                                                                                                                                                                                                                                                                                                                                                                                                                                                                                                                                                                                                                                                                                                                                                                                                   |                                                            |  |  |  |
| Total amount you owe by Mar 14 '11                                                                                 | \$1,959.25            |                                                                                                                                                                                                                                                                                                                                                                                                                                                                                                                                                                                                                                                                                                                                                                                                                                                                                                                                                                                                                                                                                                                                                                                                                                                                                                                                                                                                                                                                                                                                                                                                                                                                                                                                                                                                                                                                                                                                                                                                                                                                                                                                   |                                                            |  |  |  |

### Compare the electricity you are using

For meter 349M-011581 from Jan 19 '11 to Feb 17 '11 Total electricity you used this month in kWh

Your daily average electricity usage (kWh)

Your next meter read will be on or about Mar 22 '11. 4,575

CSS0223.P5.0011.001933 01 AT 0.357 \*\*B029

P.O. BOX 300 ROSEMEAD, CA 91772-0001

| Usage compariso               | on<br>Feb '09 | Feb '10 | Mar '10 | Apr '10 | May '10 | Jun'10 | Jul '10 | Aug '10 | Sep '10 | Oct'10 | Nov '10 | Dec '10 | Jan''11 | Feb '11 |
|-------------------------------|---------------|---------|---------|---------|---------|--------|---------|---------|---------|--------|---------|---------|---------|---------|
| Fotal kWh used                | 7,560         | 6,496   | 8,065   | 11,923  | 13,839  | 19,812 | 21,041  | 21,792  | 8,864   | 17,512 | 2,865   | 1,182   | 1,042   | 4,575   |
| Number of days                | 30            | 29      | 31      | 30      | 29      | 32     | 30      | 28      | 30      | 32     | 31      | 29      | 32      | 29      |
| Appx, average kWh<br>Jsed/day | 252           | 224     | 260     | 397     | 477     | 619    | 701     | 778     | 295     | 547    | 92      | 40      | 32      | 157     |