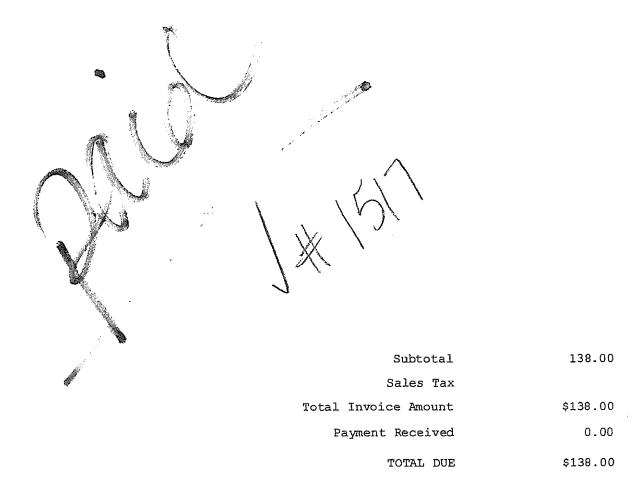

2005 East Avenue Q Palmdale, CA 93550

Palmdale Water District

301 104 (40/00

A PUBLIC AGENCY Fax:

Voice: (661) 943-3201 Fax: (661) 943-3204 INVOICE NUMBER: 1571

INVOICE DATE: 4/30/00

PAGE: 1

SOLD TO:

West Side Park MWC 44217 20th Street West Lancaster, CA 93534

945-0211 Bookkeeping

|          | MERID.             | CUSTOMER P.O.                                           | PAYMENT TERM     |                 |
|----------|--------------------|---------------------------------------------------------|------------------|-----------------|
| West     | cside              |                                                         | Net 15th of Next | Month           |
| SALES    | REPIAD.            | SHIPPING METHOD                                         | SHIP DATE        | DUE DATE        |
|          |                    | US Mail                                                 | 5/15/0           | 0               |
| QUANTITY | ITEM NUMBER        | DESCRIPTION                                             | UNIT PRICE       | EXTENSION       |
| 1.02     | mi103<br>mi103-var | M & I outside agency<br>M & I outside agency pro<br>var | 112.84<br>57.61  | 115.10<br>58.76 |

Subtotal 173.86
Sales Tax
Total Invoice Amount \$173.86
Payment Received 0.00
TOTAL DUE \$173.86

:: Palmdale Water District

2005 East Avenue Q Palmdale, CA 93550

DOLING HOME

A PUBLIC AGENCY

Voice: (661) 943-3201

Fax: (661) 943-3204

INVOICE NUMBER: 1690

INVOICE DATE: 5/31/00

PAGE: 1

SOLD TO:

West Side Park MWC 44217 20th Street West Lancaster, CA 93534 945-0211 Bookkeeping

| CUSTOMER I.D.                | CUSTOMER P.O.                                                         | PAYMENT TERMS                |
|------------------------------|-----------------------------------------------------------------------|------------------------------|
| Westside                     |                                                                       | Net 15th of Next Month       |
| SALES REP I.D.               | SHIPPING METHOD                                                       | SHIP DATE DUE DATE           |
|                              | US Mail                                                               | 6/15/00                      |
| QUANTITY ITEM NUMBER         | DESCRIPTION                                                           | UNIT PRICE EXTENSION         |
| 1.02 mi103<br>1.02 mi103-var | <pre>M &amp; I outside agency M &amp; I outside agency proj var</pre> | 112.84 115.10<br>57.61 58.76 |