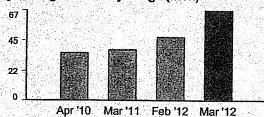

| Los Angeles Co UUT           | \$304.39 x 4.50000%                      | \$13.70  |
| State tax                    | 1,418 kWh x \$0.00029                    | \$0.41   |
| Your new charges             |                                          | \$318.50 |

#### Your Delivery charges include:

- \$13.47 transmission charges
- \$130.31 distribution charges
- \$0.13 nuclear decommissioning charges
- \$20.56 public purpose programs charge
- \$3.33 new system generation charge

#### Your Generation charges include:

• \$13.98 competition transition charge

#### Your overall energy charges include:

• \$2.76 franchise fees

- Service voltage: 480 volts
- Billing horsepower: 30.0 HP



3-15-12 to 4-13-12

COLORADO MUTUAL WATER / Page 3 of 6

#### Your daily average electricity usage (kWh)



Your monthly usage may be higher than usual...
Based on your historical usage pattern, your monthly usage is trending higher than normal. As a result, you may notice an increase in your bill. If you would like information on tips and programs that can help you lower your energy usage and your bill, please visit www.sce.com/billhelper.

#### Usage comparison

| Арг'10                        | Mar'11 Apr'11 | May 111 Jun 11 | Jul '11 | Aug '11 | Sep '11 Oct | '11 Nov '11 | Dec '11 J | an '12 Feb '12 | Mer'12 |
|-------------------------------|---------------|----------------|---------|---------|-------------|-------------|-----------|----------------|--------|
| Total kWh used 1,044          | 1,103 1,897   | 2,303 2,666    | 2,563   | 3,057   | 1,927 1,536 | 695         | 784 1,    | ,029