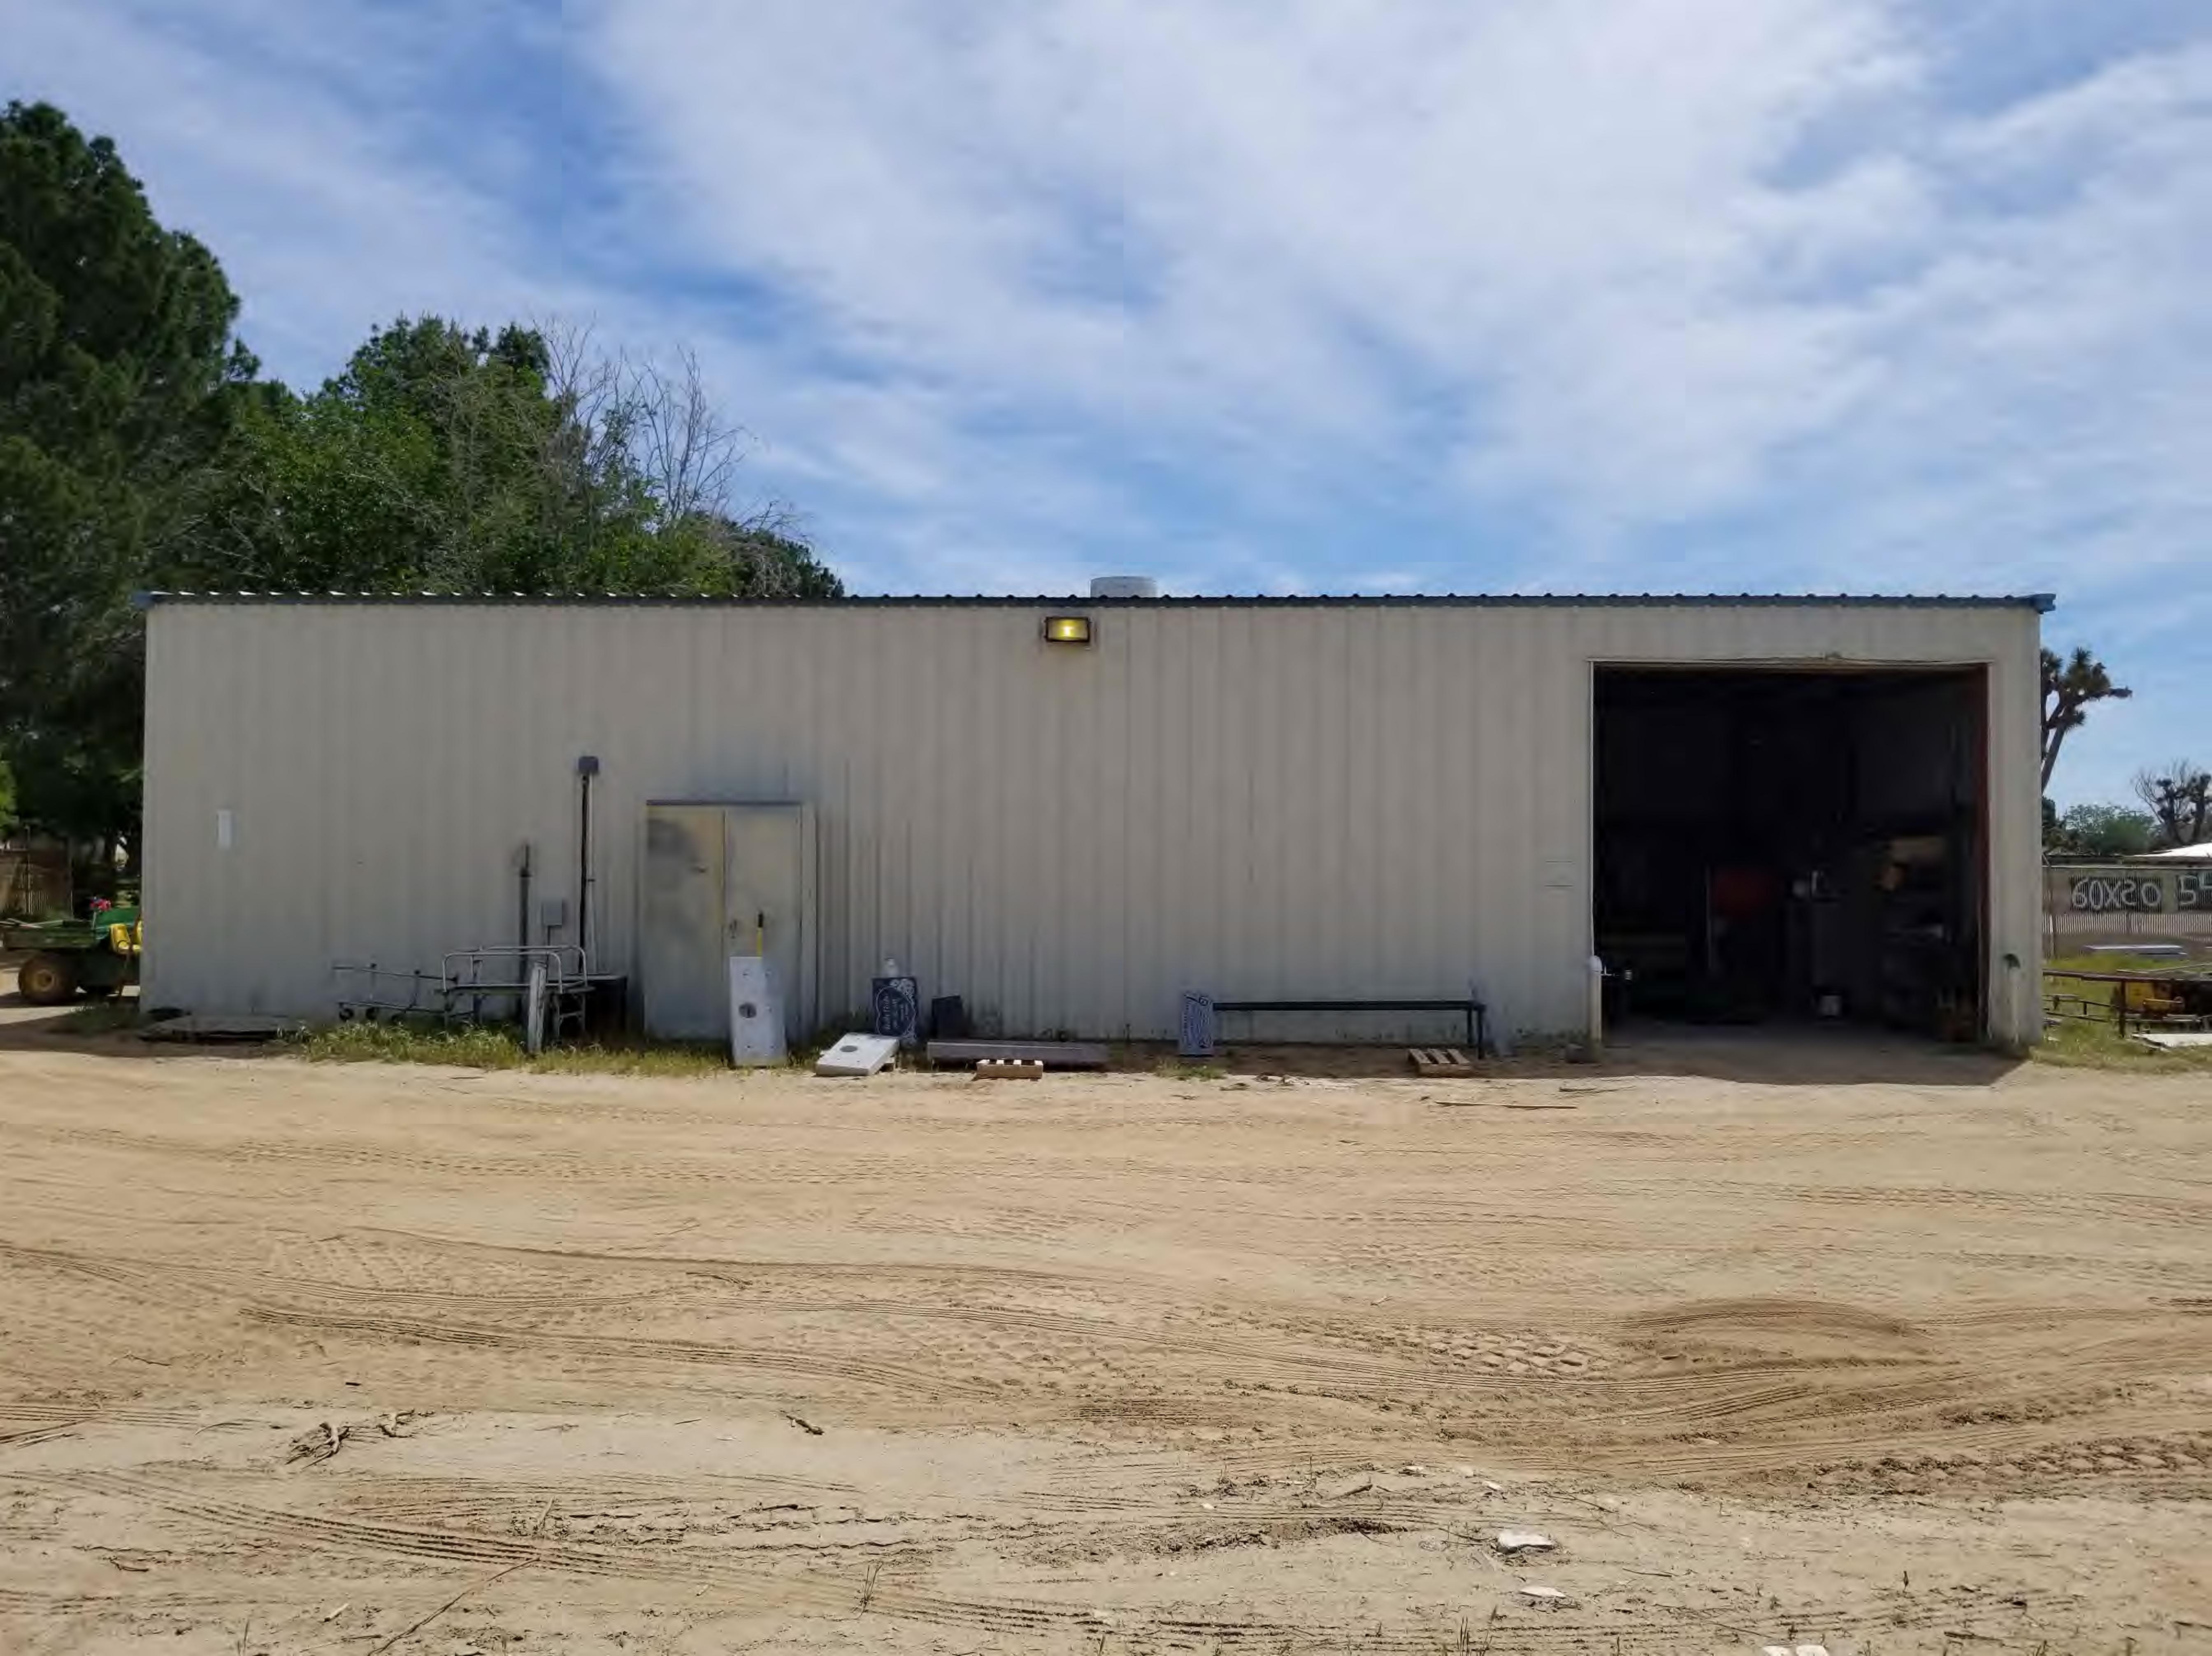

| Use Classification | STORAGE BUILDING         | Bldg. Permit No084456                              |
|--------------------|--------------------------|----------------------------------------------------|
| Group <u>B-2</u>   | Type ConstructionVN      |                                                    |
| Owner of Building_ | Joshua Memorial Park     | Address 808 E. Lancaster Blvd Lancaster, Ca. 93535 |
| Building Address   | 808 East Lancaster Blvd. | Locality Lancaster                                 |
| JOHN E. MA         | AULDING                  | By: Kichard Opicky<br>Date: Lent. 26, 1988/        |
|                    |                          |                                                    |
|                    |                          | N A CONSPICUOUS PLACE                              |
|                    |                          |                                                    |
|                    |                          |                                                    |
|                    |                          |                                                    |

## JOSHUA MEMORIAL PARK

Assigned values to buildings at the time of purchase of Joshua Memorial Park on January 22, 1986.

| Mausoleum (296 Crypts)<br>Office<br>Residence<br>Crematroy<br>Maintenance Building | \$195,360<br>50,000<br>160,000<br>40,000<br>25,000 |           |
|------------------------------------------------------------------------------------|----------------------------------------------------|-----------|
|                                                                                    | Subtotal                                           | \$470,360 |
| Buildings added since J                                                            | anuary, 1986.                                      |           |
| Shop Building (1988)                                                               |                                                    | \$ 28,400 |
|                                                                                    | TOTAL                                              | \$498,760 |