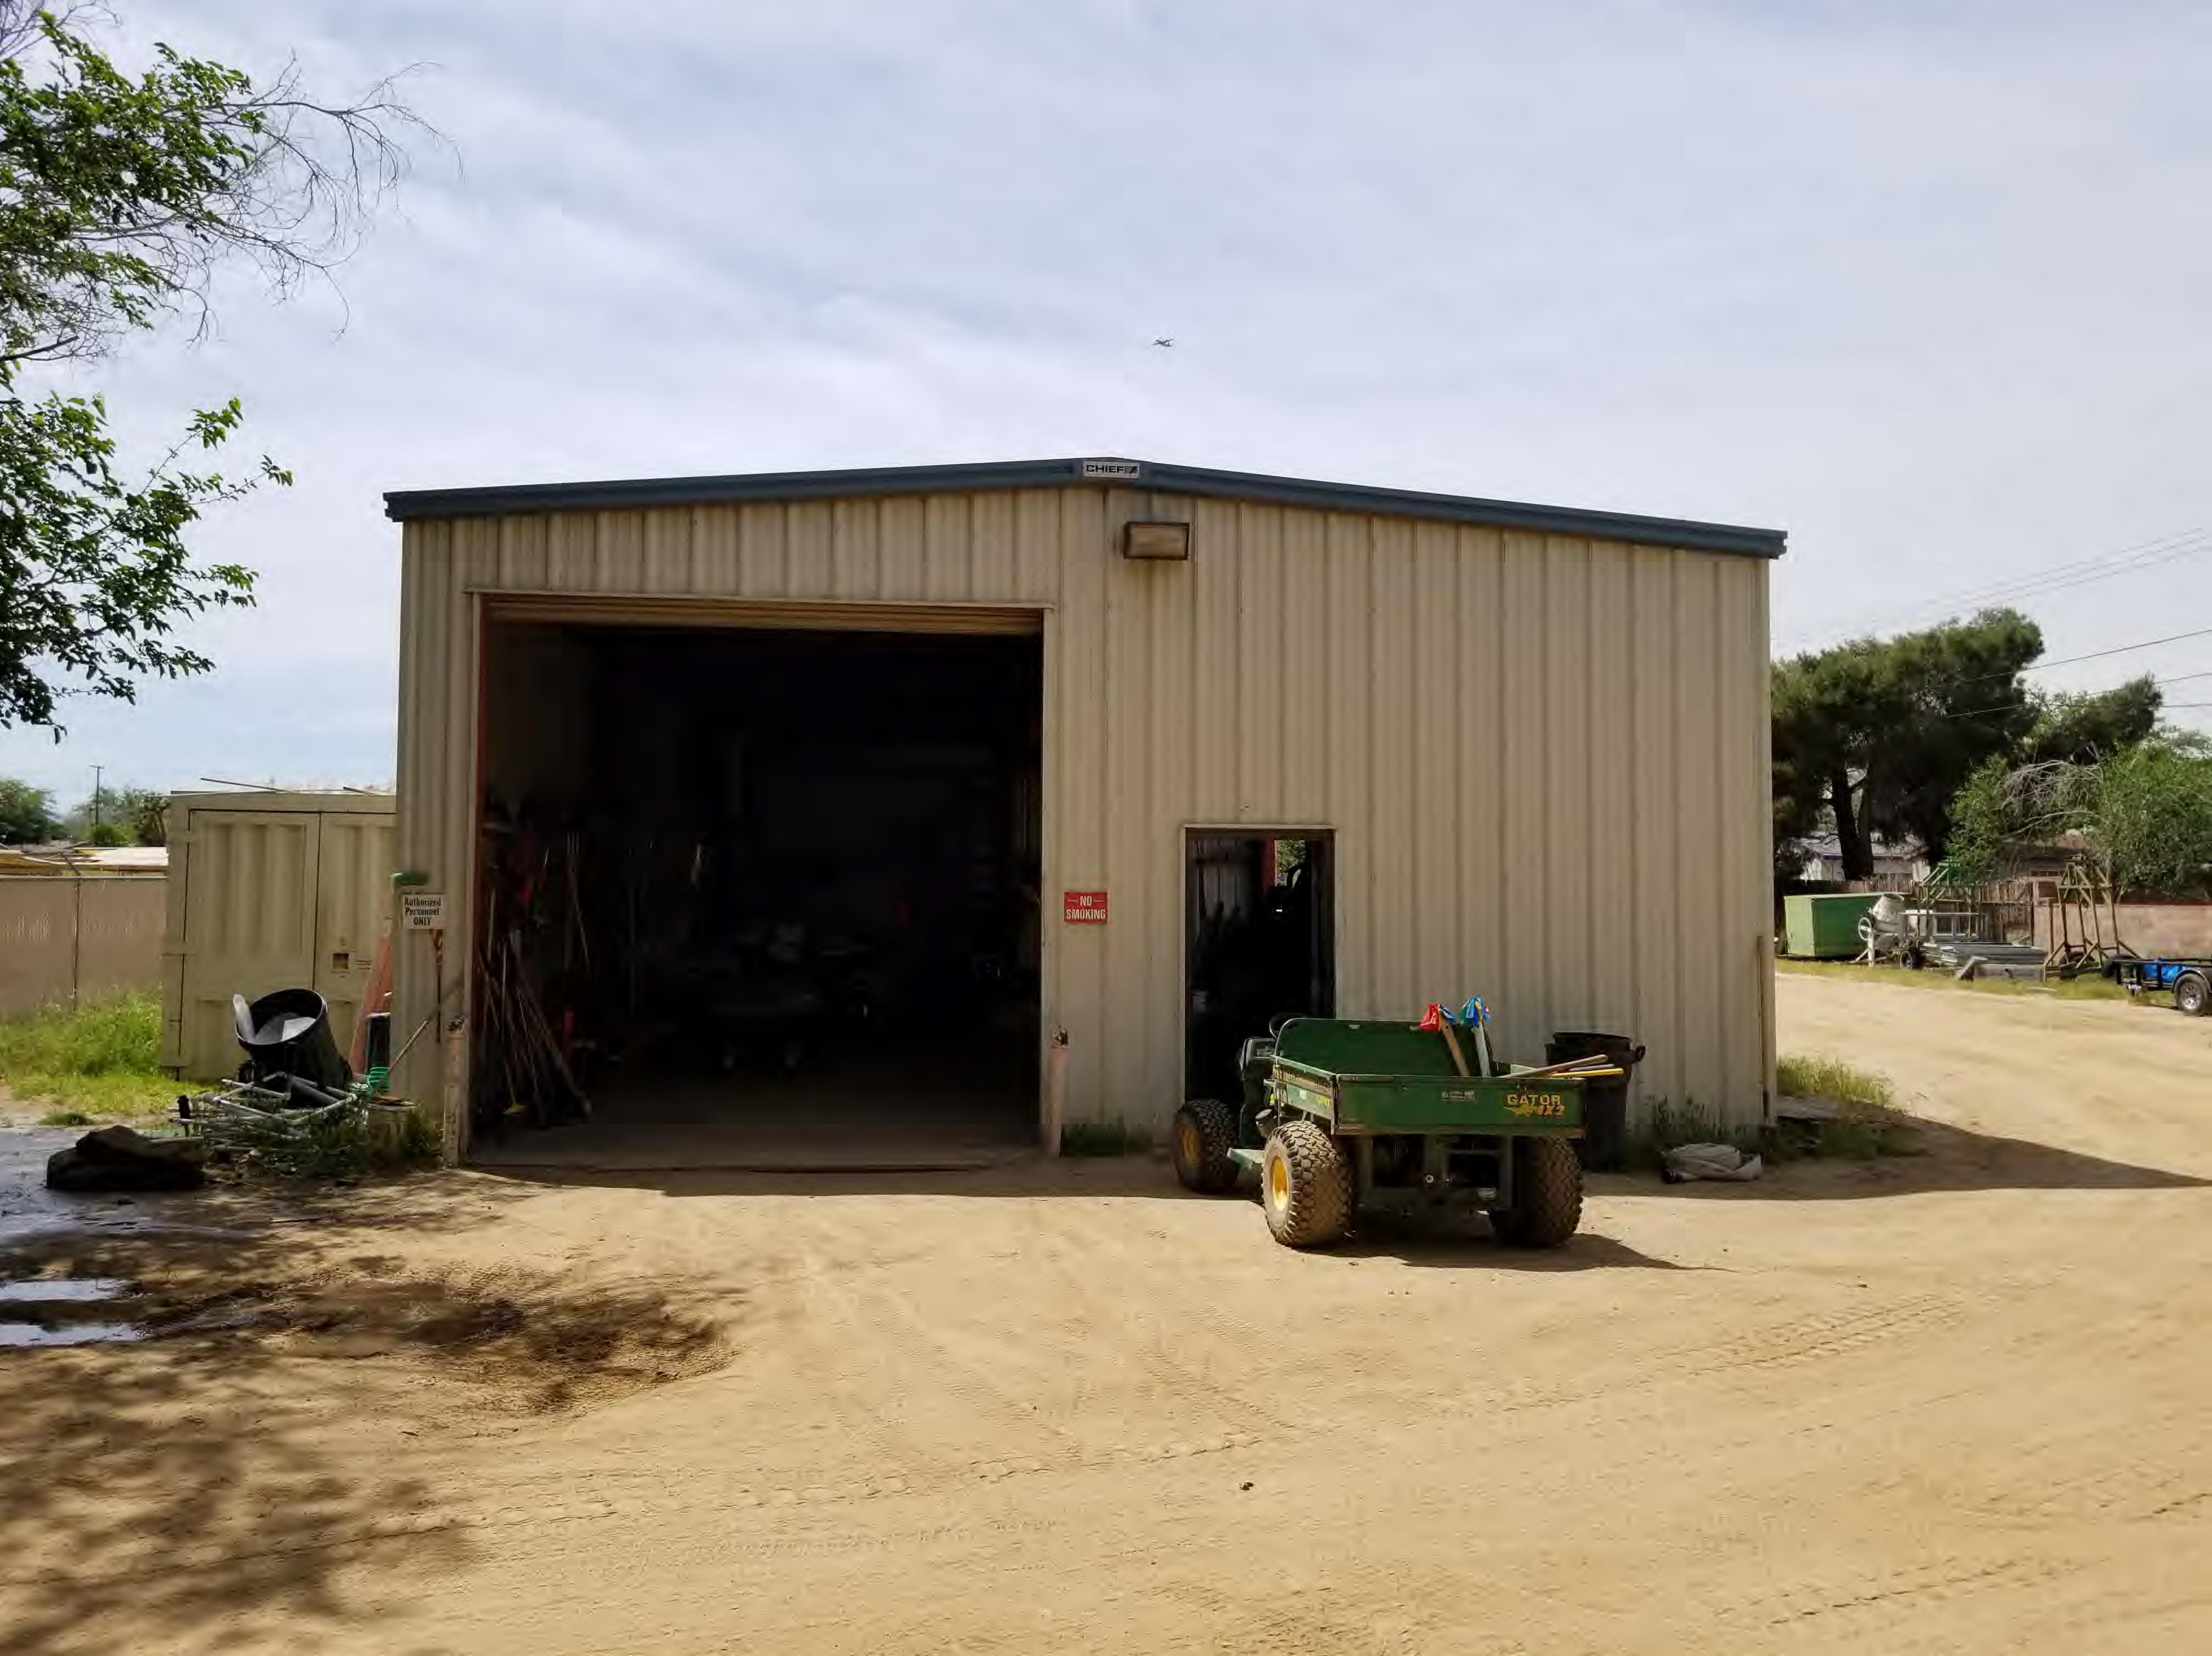

## JOSHUA MEMORIAL PARK

Assigned values to buildings at the time of purchase of Joshua Memorial Park on January 22, 1986.

| Mausoleum (296 Crypts)<br>Office<br>Residence<br>Crematroy<br>Maintenance Building | \$195,360<br>50,000<br>160,000<br>40,000<br>25,000 |           |
|------------------------------------------------------------------------------------|----------------------------------------------------|-----------|
|                                                                                    | Subtotal                                           | \$470,360 |
| Buildings added since J                                                            | anuary, 1986.                                      |           |
| Shop Building (1988)                                                               |                                                    | \$ 28,400 |
|                                                                                    | TOTAL                                              | \$498,760 |