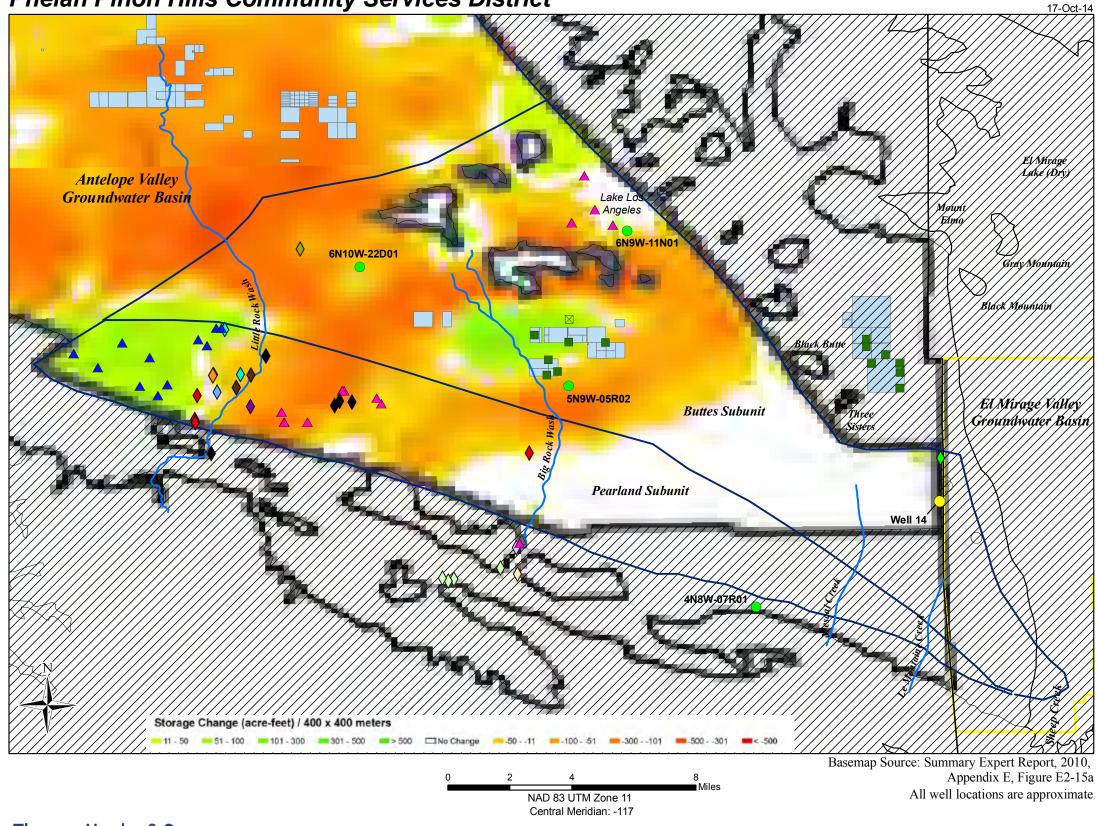

## Aleshire & Wynder, LLP Phelan Pinon Hills Community Services District

|                   | Map Features                                             |
|-------------------|----------------------------------------------------------|
| ////              | Area Not Included in Storage                             |
|                   | Change Calculation                                       |
| <b>W</b> 11 T     | Surface Water Feature                                    |
| Well T            | ••                                                       |
|                   | Municipal - PPHCSD                                       |
|                   | Agriculture                                              |
| $\land$           | Other Municipal                                          |
| $\langle \rangle$ | Private Production                                       |
| Well C            | PPHCSD                                                   |
| _                 |                                                          |
|                   | Los Angeles County Water Works<br>Bolthouse              |
| -                 |                                                          |
|                   | Service Rock Products                                    |
| •                 | Granite Construction                                     |
| _                 | Sheepcreek Mutual Water Company                          |
|                   | Little Rock Creek Irrigation District                    |
|                   | Los Angeles City Department of Airports                  |
|                   | Frank A. and Yvonne Lane Trust                           |
|                   | Llano Del Rio Water Company (2 Wells)                    |
|                   | Blalock Eddy Ranch (Multiple Wells)                      |
|                   | Palmdale Water District                                  |
|                   | Little Rock Aggregate Co.                                |
|                   | Little Rock Sand and Gravel                              |
|                   | Corporation of the Presiding Bishop                      |
|                   | St. Andrew's Abbey                                       |
|                   | Newhall County Water District                            |
| ×                 | Unknown Owner                                            |
|                   | Groundwater Subbasins                                    |
|                   | (Leighton, D.A., and Phillips, S.P., 2003)               |
|                   | Bolthouse Properties LLC (Parcels)<br>Phelan Pinon Hills |
|                   | Community Services District                              |
|                   | - County Boundary                                        |

\* Other municipal production is Palmdale Water District, and Los Angeles County Water Works District 40.

## 1998 - 2005 Groundwater Storage Change Map

PhelanCSD-32, Page 000001