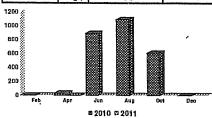

DECLARATION

| RANCH       | YEAR        | CROP     | ACRES      | CO-EFFICIENT | ACRE FEET |
|-------------|-------------|----------|------------|--------------|-----------|
| Vineyard    | 2000        | grapes   | 0          | 3.70         | 0         |
|             |             | onion    | 0          | 5.22         | 0         |
|             |             | potato   | 0          | 3.35         | 0         |
| 2000 Vineya | rd Total    |          |            |              | 0         |
| L           |             |          |            |              |           |
|             | 2001        | grapes   | 0          | 3.70         | 0         |
|             |             | onion    | 0          | 5.22         | 0         |
| Ė           |             | potato   | 0          | 3.35         | 0         |
| 2001 Vineya | rd Total    |          |            |              | 0         |
|             |             |          |            |              |           |
|             | 2002        | grapes   | 0          | 3.70         | 0         |
|             |             | onions   | 0          | 5.22         | 0         |
|             |             | potato   | 0          | 3.35         | 0         |
| 2002 Vineya | rd Total    |          |            |              | . 0       |
|             |             |          |            |              |           |
|             | 2003        | gapes    | 13.5       | 3.70         | 49.95     |
|             |             | onion    | 0          | 5.22         | 0         |
|             |             | potato   | 0          | 3.35         | 0         |
| 2003 Vineya | rd Total    |          |            |              | 49.95     |
|             |             |          |            |              |           |
|             | 2004        | grapes   | 13.5       | 3.7          | 49.95     |
|             |             | onion    | 0          | 5.22         | 0         |
|             |             | potato   | 0          | 3.35         | 0         |
| 2004 Vineya | rd Total    |          |            |              | 49.95     |
|             |             |          |            |              |           |
|             | 2011        | grapes   | 13.5       | 3.70         | 49.95     |
| 1           |             | onion    |            | 5.22         | 0         |
|             |             | potato   | 0          | 3.35         | 0         |
| 2011 Vineya | rd Total    |          |            |              | 49.95     |
|             |             |          |            |              |           |
|             | 2012        | grapes   | 13.5       | 3.70         | 49.95     |
|             |             | onion    | 0          | 5.22         | 0         |
|             |             | grain    | 0          | 3.01         | 0         |
| 2012 Vineya | rd Total    |          |            |              | 49.95     |
|             |             |          |            |              |           |
| Total:      | :Groundwate | r 2000 t | o 2004 & 2 | 2011,12      | 199.8     |