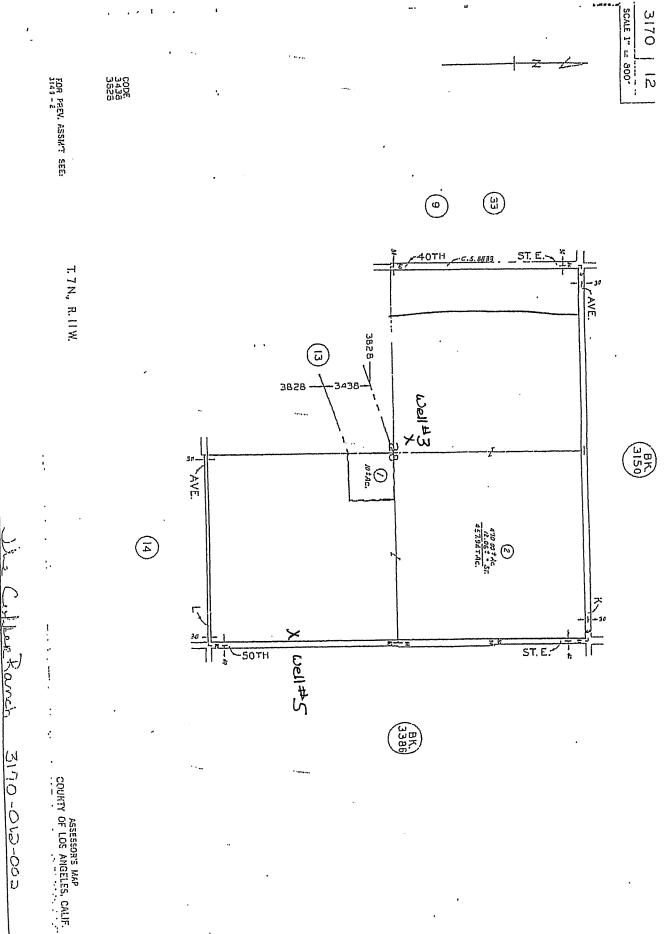

# **Property Ownership and Parcel Size**

- 2. <u>Several (All) Calandri Family Entities</u> owns property that overlies the Antelope Valley
  Area of Adjudication as decided by this Court. The land is in <u>Los Angeles County and Kern</u>

  <u>County</u> and is identified by the following APN/APNs:

  <u>Coffer Ranch APN# 3170-012-002, Burnley Ranch (also known as the John's Ranch) APN#'s are</u>
- 375-230-27, 375-230-28, 375-230-29, 375-230-30, Linders Ranch (also known as the John's [If additional room is needed, please identify the APN/APNs in Exhibit A.] A true and correct copy of Exhibit A is attached hereto and incorporated herein.
- 3. <u>Calandri Family</u> claims groundwater rights only as to the properties listed in Paragraph 2 and Exhibit A.
- 4. For each APN/APNs identified above, the total acreage by parcel is as follows:
- 19 3170-012-002 = 457.94 acres, 375-230-27=20.05 acres, 375-230-28=20.04 acres, 375-230-
- 20 29=20.03 acres, 375-230-30=20.02 acres, 375-010-02= 20 acres, 375-010-15=17.89 acres,
- 21 [If additional room is needed, please identify the APN/APNs and parcel size in Exhibit B.] A true 22 and correct copy of Exhibit B is attached hereto and incorporated herein.
  - 5. For each APN/APNs identified above <u>Calandri Family</u> owned the property during the following timer period:
- 25 | 2000 To Present.
  - 6. The following are all individuals/entities appearing on the title for the above identified APN/APNS from Jan 1, 2000 to the present:
- 28 Coffer Ranch APN# 3170-012-002 Date 07/12/1996 to 10/24/1996 was owned by Prassas Ranch,