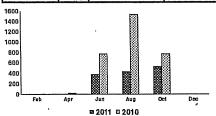

DECLARATION

| RANCH       | YEAR        | CROP     | ACRES      | CO-EFFICIENT | ACRE FEET |
|-------------|-------------|----------|------------|--------------|-----------|
| Vineyard    | 2000        | grapes   | 0          | 3.70         | 0         |
|             |             | onion    | 0          | 5.22         | 0         |
|             |             | potato   | 0          | 3.35         | 0         |
| 2000 Vineya | rd Total    |          |            |              | 0         |
| L           |             |          |            |              |           |
|             | 2001        | grapes   | 0          | 3.70         | 0         |
|             |             | onion    | 0          | 5.22         | 0         |
| Ė           |             | potato   | 0          | 3.35         | 0         |
| 2001 Vineya | rd Total    |          |            |              | 0         |
|             |             |          |            |              |           |
|             | 2002        | grapes   | 0          | 3.70         | 0         |
|             |             | onions   | 0          | 5.22         | 0         |
|             |             | potato   | 0          | 3.35         | 0         |
| 2002 Vineya | rd Total    |          |            |              | . 0       |
|             |             |          |            |              |           |
|             | 2003        | gapes    | 13.5       | 3.70         | 49.95     |
|             |             | onion    | 0          | 5.22         | 0         |
|             |             | potato   | 0          | 3.35         | 0         |
| 2003 Vineya | rd Total    |          |            |              | 49.95     |
|             |             |          |            |              |           |
|             | 2004        | grapes   | 13.5       | 3.7          | 49.95     |
|             |             | onion    | 0          | 5.22         | 0         |
|             |             | potato   | 0          | 3.35         | 0         |
| 2004 Vineya | rd Total    |          |            |              | 49.95     |
|             |             |          |            |              |           |
|             | 2011        | grapes   | 13.5       | 3.70         | 49.95     |
| 1           |             | onion    |            | 5.22         | 0         |
|             |             | potato   | 0          | 3.35         | 0         |
| 2011 Vineya | rd Total    |          |            |              | 49.95     |
|             |             |          |            |              |           |
|             | 2012        | grapes   | 13.5       | 3.70         | 49.95     |
|             |             | onion    | 0          | 5.22         | 0         |
|             |             | grain    | 0          | 3.01         | 0         |
| 2012 Vineya | rd Total    |          |            |              | 49.95     |
|             |             |          |            |              |           |
| Total:      | :Groundwate | r 2000 t | o 2004 & 2 | 2011,12      | 199.8     |