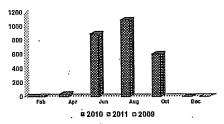

DECLARATION

| RANCH       | YEAR        | CROP     | ACRES      | CO-EFFICIENT | ACRE FEET |
|-------------|-------------|----------|------------|--------------|-----------|
| Vineyard    | 2000        | grapes   | 0          | 3.70         | 0         |
|             |             | onion    | 0          | 5.22         | 0         |
|             |             | potato   | 0          | 3.35         | 0         |
| 2000 Vineya | rd Total    |          |            |              | 0         |
| L           |             |          |            |              |           |
|             | 2001        | grapes   | 0          | 3.70         | 0         |
|             |             | onion    | 0          | 5.22         | 0         |
| Ė           |             | potato   | 0          | 3.35         | 0         |
| 2001 Vineya | rd Total    |          |            |              | 0         |
|             |             |          |            |              |           |
|             | 2002        | grapes   | 0          | 3.70         | 0         |
|             |             | onions   | 0          | 5.22         | 0         |
|             |             | potato   | 0          | 3.35         | 0         |
| 2002 Vineya | rd Total    |          |            |              | . 0       |
|             |             |          |            |              |           |
|             | 2003        | gapes    | 13.5       | 3.70         | 49.95     |
|             |             | onion    | 0          | 5.22         | 0         |
|             |             | potato   | 0          | 3.35         | 0         |
| 2003 Vineya | rd Total    |          |            |              | 49.95     |
|             |             |          |            |              |           |
|             | 2004        | grapes   | 13.5       | 3.7          | 49.95     |
|             |             | onion    | 0          | 5.22         | 0         |
|             |             | potato   | 0          | 3.35         | 0         |
| 2004 Vineya | rd Total    |          |            |              | 49.95     |
|             |             |          |            |              |           |
|             | 2011        | grapes   | 13.5       | 3.70         | 49.95     |
| 1           |             | onion    |            | 5.22         | 0         |
|             |             | potato   | 0          | 3.35         | 0         |
| 2011 Vineya | rd Total    |          |            |              | 49.95     |
|             |             |          |            |              |           |
|             | 2012        | grapes   | 13.5       | 3.70         | 49.95     |
|             |             | onion    | 0          | 5.22         | 0         |
|             |             | grain    | 0          | 3.01         | 0         |
| 2012 Vineya | rd Total    |          |            |              | 49.95     |
|             |             |          |            |              |           |
| Total:      | :Groundwate | r 2000 t | o 2004 & 2 | 2011,12      | 199.8     |