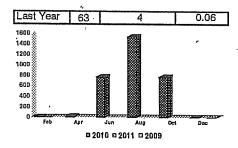

--|
| 4269331 | 2"            | 5.00 | 12/23/10   | 2/24/11      | 63        | 23469             | 23469              | 0     |

#### YOUR ACCOUNT SUMMARY

| Prior Bill Amount            | \$152.80   |
|------------------------------|------------|
| Payment - Thank You          | \$-152.80  |
| *PAST DUE BALANCE (subtotal) | <br>\$0.00 |
| (025:0:4)                    | Ψ0.00      |

#### **NEW CHARGES**

|                            |   | `, |          |
|----------------------------|---|----|----------|
| Monthly Service Charge     |   |    | \$152.80 |
|                            |   |    | ψ132.00  |
| CURRENT CHARGES (subtotal) |   |    | \$152.80 |
| TTITLE (SEDICIAL)          | - |    | ψ132,00  |
|                            |   |    |          |

**TOTAL AMOUNT DUE** 

\$152.80







www.lacwaterworks.org

Additional contact information on back of bill

Page 1 of 2

 Bill Date:
 2/28/2011

 Bill #
 858578

 Due Date
 3/25/2011

 Total Due
 \$153.11

Bill will become delinquent and a late fee may be assessed if payment is not received by the Due Date.

We are pleased to announce our billing system upgrades. Please review the bill insert and register at www.lacwaterworks.org to use MyWAM which allows you to securely access your account balance, pay your bill and view your water consumption.

If you use HOMEBANKING to pay your bill, you must update the Waterworks account number to 15 digits: New Account number (8 digits) then Customer number (7 digits) without any spaces.

#### Account # 04123573

Customer # 0026800

JOHN CALANDRI

6135 W AVE M8 PALMDALE

Vineyard