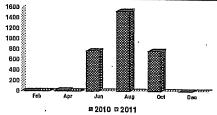

DECLARATION

| RANCH       | YEAR        | CROP     | ACRES      | CO-EFFICIENT | ACRE FEET |
|-------------|-------------|----------|------------|--------------|-----------|
| Vineyard    | 2000        | grapes   | 0          | 3.70         | 0         |
|             |             | onion    | 0          | 5.22         | 0         |
|             |             | potato   | 0          | 3.35         | 0         |
| 2000 Vineya | rd Total    |          |            |              | 0         |
| L           |             |          |            |              |           |
|             | 2001        | grapes   | 0          | 3.70         | 0         |
|             |             | onion    | 0          | 5.22         | 0         |
| Ė           |             | potato   | 0          | 3.35         | 0         |
| 2001 Vineya | rd Total    |          |            |              | 0         |
|             |             |          |            |              |           |
|             | 2002        | grapes   | 0          | 3.70         | 0         |
|             |             | onions   | 0          | 5.22         | 0         |
|             |             | potato   | 0          | 3.35         | 0         |
| 2002 Vineya | rd Total    |          |            |              | . 0       |
|             |             |          |            |              |           |
|             | 2003        | gapes    | 13.5       | 3.70         | 49.95     |
|             |             | onion    | 0          | 5.22         | 0         |
|             |             | potato   | 0          | 3.35         | 0         |
| 2003 Vineya | rd Total    |          |            |              | 49.95     |
|             |             |          |            |              |           |
|             | 2004        | grapes   | 13.5       | 3.7          | 49.95     |
|             |             | onion    | 0          | 5.22         | 0         |
|             |             | potato   | 0          | 3.35         | 0         |
| 2004 Vineya | rd Total    |          |            |              | 49.95     |
|             |             |          |            |              |           |
|             | 2011        | grapes   | 13.5       | 3.70         | 49.95     |
| 1           |             | onion    |            | 5.22         | 0         |
|             |             | potato   | 0          | 3.35         | 0         |
| 2011 Vineya | rd Total    |          |            |              | 49.95     |
|             |             |          |            |              |           |
|             | 2012        | grapes   | 13.5       | 3.70         | 49.95     |
|             |             | onion    | 0          | 5.22         | 0         |
|             |             | grain    | 0          | 3.01         | 0         |
| 2012 Vineya | rd Total    |          |            |              | 49.95     |
|             |             |          |            |              |           |
| Total:      | :Groundwate | r 2000 t | o 2004 & 2 | 2011,12      | 199.8     |