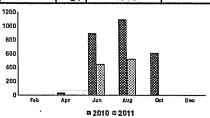

DECLARATION

| RANCH       | YEAR        | CROP     | ACRES      | CO-EFFICIENT | ACRE FEET |
|-------------|-------------|----------|------------|--------------|-----------|
| Vineyard    | 2000        | grapes   | 0          | 3.70         | 0         |
|             |             | onion    | 0          | 5.22         | 0         |
|             |             | potato   | 0          | 3.35         | 0         |
| 2000 Vineya | rd Total    |          |            |              | 0         |
| L           |             |          |            |              |           |
|             | 2001        | grapes   | 0          | 3.70         | 0         |
|             |             | onion    | 0          | 5.22         | 0         |
| Ė           |             | potato   | 0          | 3.35         | 0         |
| 2001 Vineya | rd Total    |          |            |              | 0         |
|             |             |          |            |              |           |
|             | 2002        | grapes   | 0          | 3.70         | 0         |
|             |             | onions   | 0          | 5.22         | 0         |
|             |             | potato   | 0          | 3.35         | 0         |
| 2002 Vineya | rd Total    |          |            |              | . 0       |
|             |             |          |            |              |           |
|             | 2003        | gapes    | 13.5       | 3.70         | 49.95     |
|             |             | onion    | 0          | 5.22         | 0         |
|             |             | potato   | 0          | 3.35         | 0         |
| 2003 Vineya | rd Total    |          |            |              | 49.95     |
|             |             |          |            |              |           |
|             | 2004        | grapes   | 13.5       | 3.7          | 49.95     |
|             |             | onion    | 0          | 5.22         | 0         |
|             |             | potato   | 0          | 3.35         | 0         |
| 2004 Vineya | rd Total    |          |            |              | 49.95     |
|             |             |          |            |              |           |
|             | 2011        | grapes   | 13.5       | 3.70         | 49.95     |
| 1           |             | onion    |            | 5.22         | 0         |
|             |             | potato   | 0          | 3.35         | 0         |
| 2011 Vineya | rd Total    |          |            |              | 49.95     |
|             |             |          |            |              |           |
|             | 2012        | grapes   | 13.5       | 3.70         | 49.95     |
|             |             | onion    | 0          | 5.22         | 0         |
|             |             | grain    | 0          | 3.01         | 0         |
| 2012 Vineya | rd Total    |          |            |              | 49.95     |
|             |             |          |            |              |           |
| Total:      | :Groundwate | r 2000 t | o 2004 & 2 | 2011,12      | 199.8     |