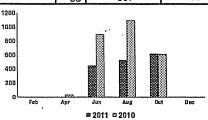

DECLARATION

| RANCH       | YEAR        | CROP     | ACRES      | CO-EFFICIENT | ACRE FEET |
|-------------|-------------|----------|------------|--------------|-----------|
| Vineyard    | 2000        | grapes   | 0          | 3.70         | 0         |
|             |             | onion    | 0          | 5.22         | 0         |
|             |             | potato   | 0          | 3.35         | 0         |
| 2000 Vineya | rd Total    |          |            |              | 0         |
| L           |             |          |            |              |           |
|             | 2001        | grapes   | 0          | 3.70         | 0         |
|             |             | onion    | 0          | 5.22         | 0         |
| Ė           |             | potato   | 0          | 3.35         | 0         |
| 2001 Vineya | rd Total    |          |            |              | 0         |
|             |             |          |            |              |           |
|             | 2002        | grapes   | 0          | 3.70         | 0         |
|             |             | onions   | 0          | 5.22         | 0         |
|             |             | potato   | 0          | 3.35         | 0         |
| 2002 Vineya | rd Total    |          |            |              | . 0       |
|             |             |          |            |              |           |
|             | 2003        | gapes    | 13.5       | 3.70         | 49.95     |
|             |             | onion    | 0          | 5.22         | 0         |
|             |             | potato   | 0          | 3.35         | 0         |
| 2003 Vineya | rd Total    |          |            |              | 49.95     |
|             |             |          |            |              |           |
|             | 2004        | grapes   | 13.5       | 3.7          | 49.95     |
|             |             | onion    | 0          | 5.22         | 0         |
|             |             | potato   | 0          | 3.35         | 0         |
| 2004 Vineya | rd Total    |          |            |              | 49.95     |
|             |             |          |            |              |           |
|             | 2011        | grapes   | 13.5       | 3.70         | 49.95     |
| 1           |             | onion    |            | 5.22         | 0         |
|             |             | potato   | 0          | 3.35         | 0         |
| 2011 Vineya | rd Total    |          |            |              | 49.95     |
|             |             |          |            |              |           |
|             | 2012        | grapes   | 13.5       | 3.70         | 49.95     |
|             |             | onion    | 0          | 5.22         | 0         |
|             |             | grain    | 0          | 3.01         | 0         |
| 2012 Vineya | rd Total    |          |            |              | 49.95     |
|             |             |          |            |              |           |
| Total:      | :Groundwate | r 2000 t | o 2004 & 2 | 2011,12      | 199.8     |