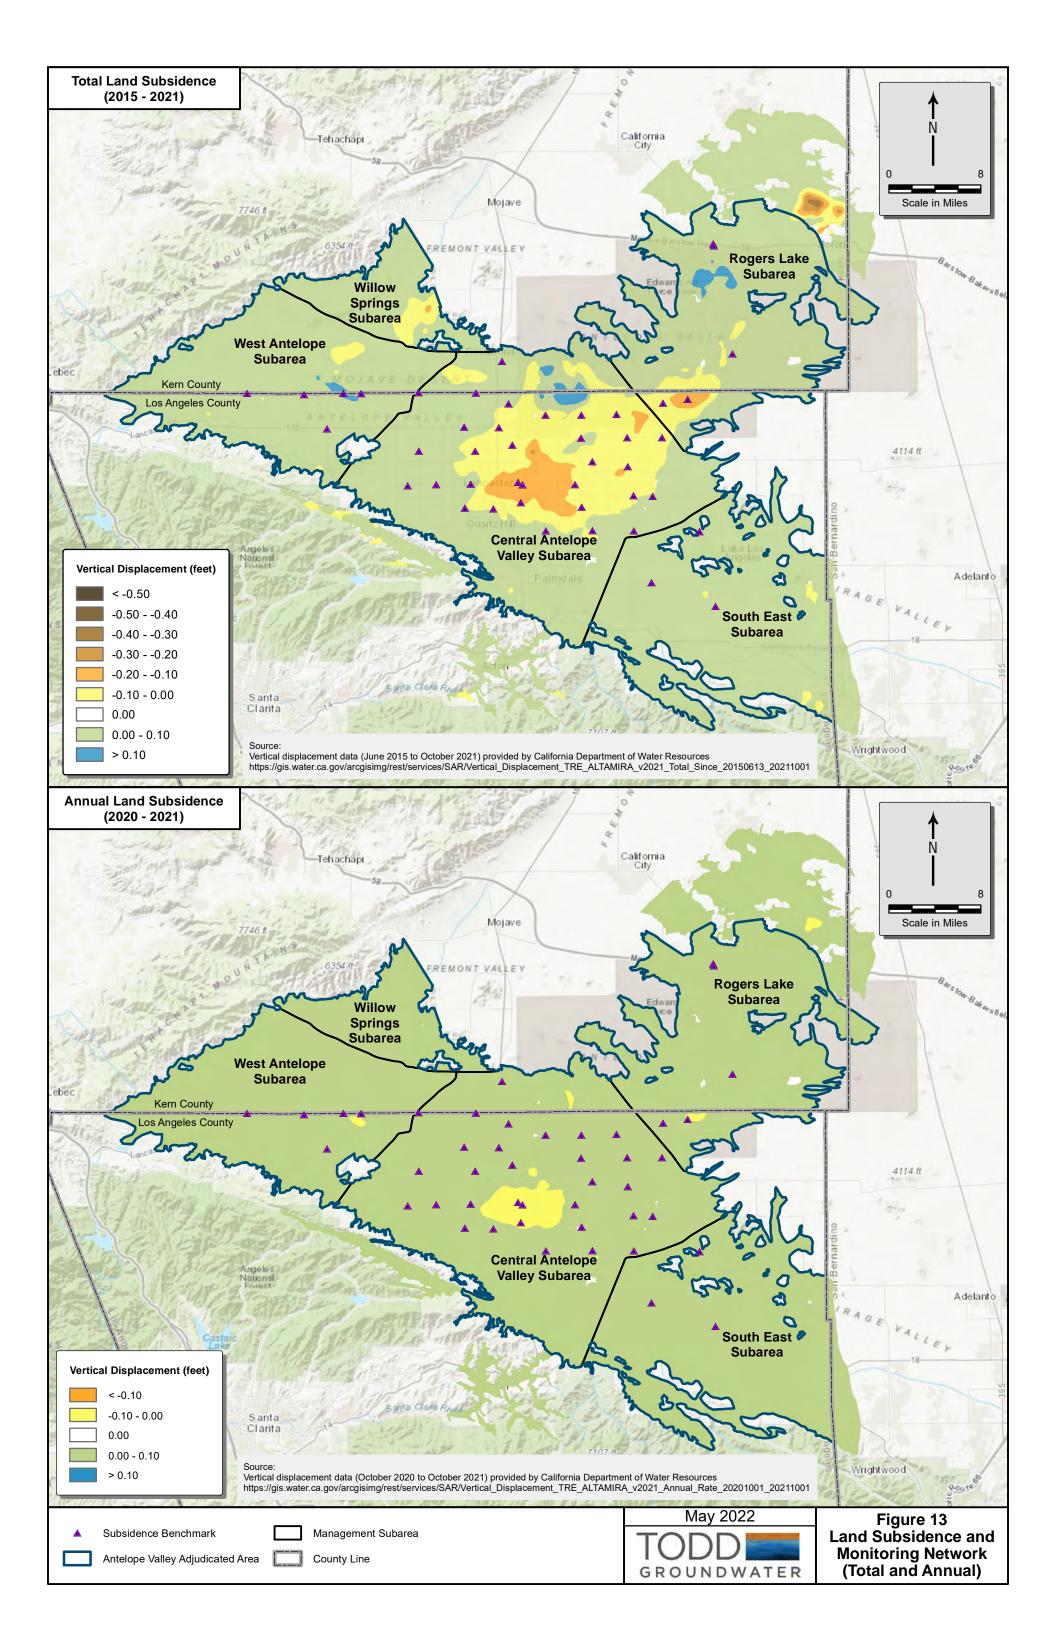

(Unused Production Rights and Imported Water Return Flows within last 10 years)

#### **Imported Water Return Flows**

(Agricultural 34% of deliveries) (Municipal and Industrial 39% of deliveries)

#### **Rampdown Production**

(Amount exceeding Production Right as allowed during the Rampdown Period)

#### **Production Right**

(As shown on diagram to right)



May 2022
TODD GROUNDWATER

Figure 2
Adjudication
Production
Categories







Recharge and discharge



Recharge from return flows

#### Note:

This diagram was developed to illustrate the concepts of the Safe Yield components in the Antelope Valley Groundwater Basin; it is not meant to accurately depict the complexity of the multi-aquifer system in the basin.



Figure 4
Conceptual Diagram
of Safe Yield
Components



































# Appendices

# Appendix A

## Rampdown Tables

- A-1. Exhibit 3 Non-Overlying Producers and Non-Stipulating Parties Rampdown Schedule
- A-2. Exhibit 4 Overlying Producers Rampdown Schedule

Table A-1 Exhibit 3 Non-Overlying Producers and Non-Stipulating Parties Rampdown Schedule

| Exhibit 3 Non-Overlying Producers             | Pre-<br>Rampdown    | Kampdown Targets (AFY) |           |           |           |           |           |           |                |  |
|-----------------------------------------------|---------------------|------------------------|-----------|-----------|-----------|-----------|-----------|-----------|----------------|--|
| exhibit 5 Non-Overlying Producers             | Production<br>(AFY) | 2016                   | 2017      | 2018      | 2