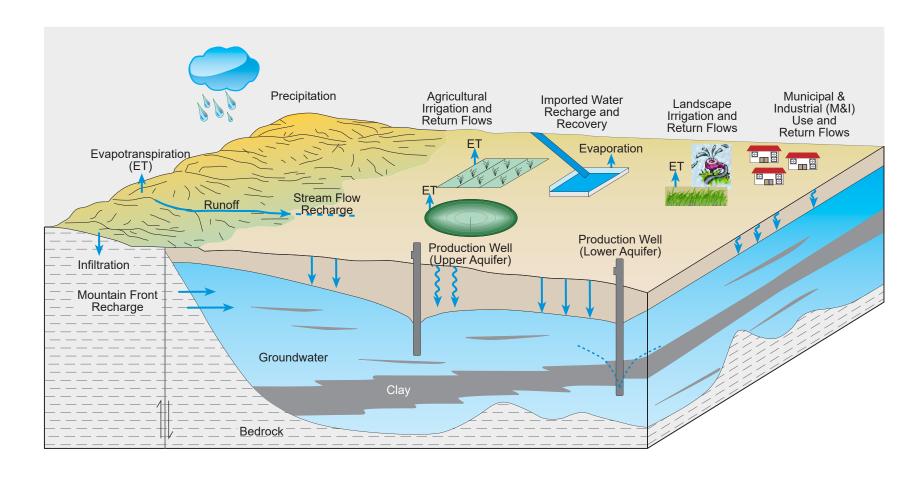

**Section 2** summarizes activities and actions by the Watermaster in 2021 associated with implementation of the Judgment.

**Section 3** presents relevant monitoring data of Safe Yield components in the basin. To provide context for these data, a summary of the safe yield calculation in the Judgment is provided in **Section 3.1**. This summary includes a brief review of the components of natural groundwater recharge relating to the hydrologic system (see Schematic Diagram on **Figure 3**). Components of both the Native Safe Yield and the Total Safe Yield are also discussed, including natural recharge, return flows from urban and agricultural water use, and imported water (including return flows from imported water use). Components of the Total Safe Yield are represented conceptually on **Figure 4**. **Sections 3.2** through **3.9** document the monitoring of safe yield components, including climate, streamflow, groundwater levels and quality, subsidence, production. **Section 3.5** provides preliminary analyses on historical and current groundwater levels and change in groundwater volume from 2020 to 2021.