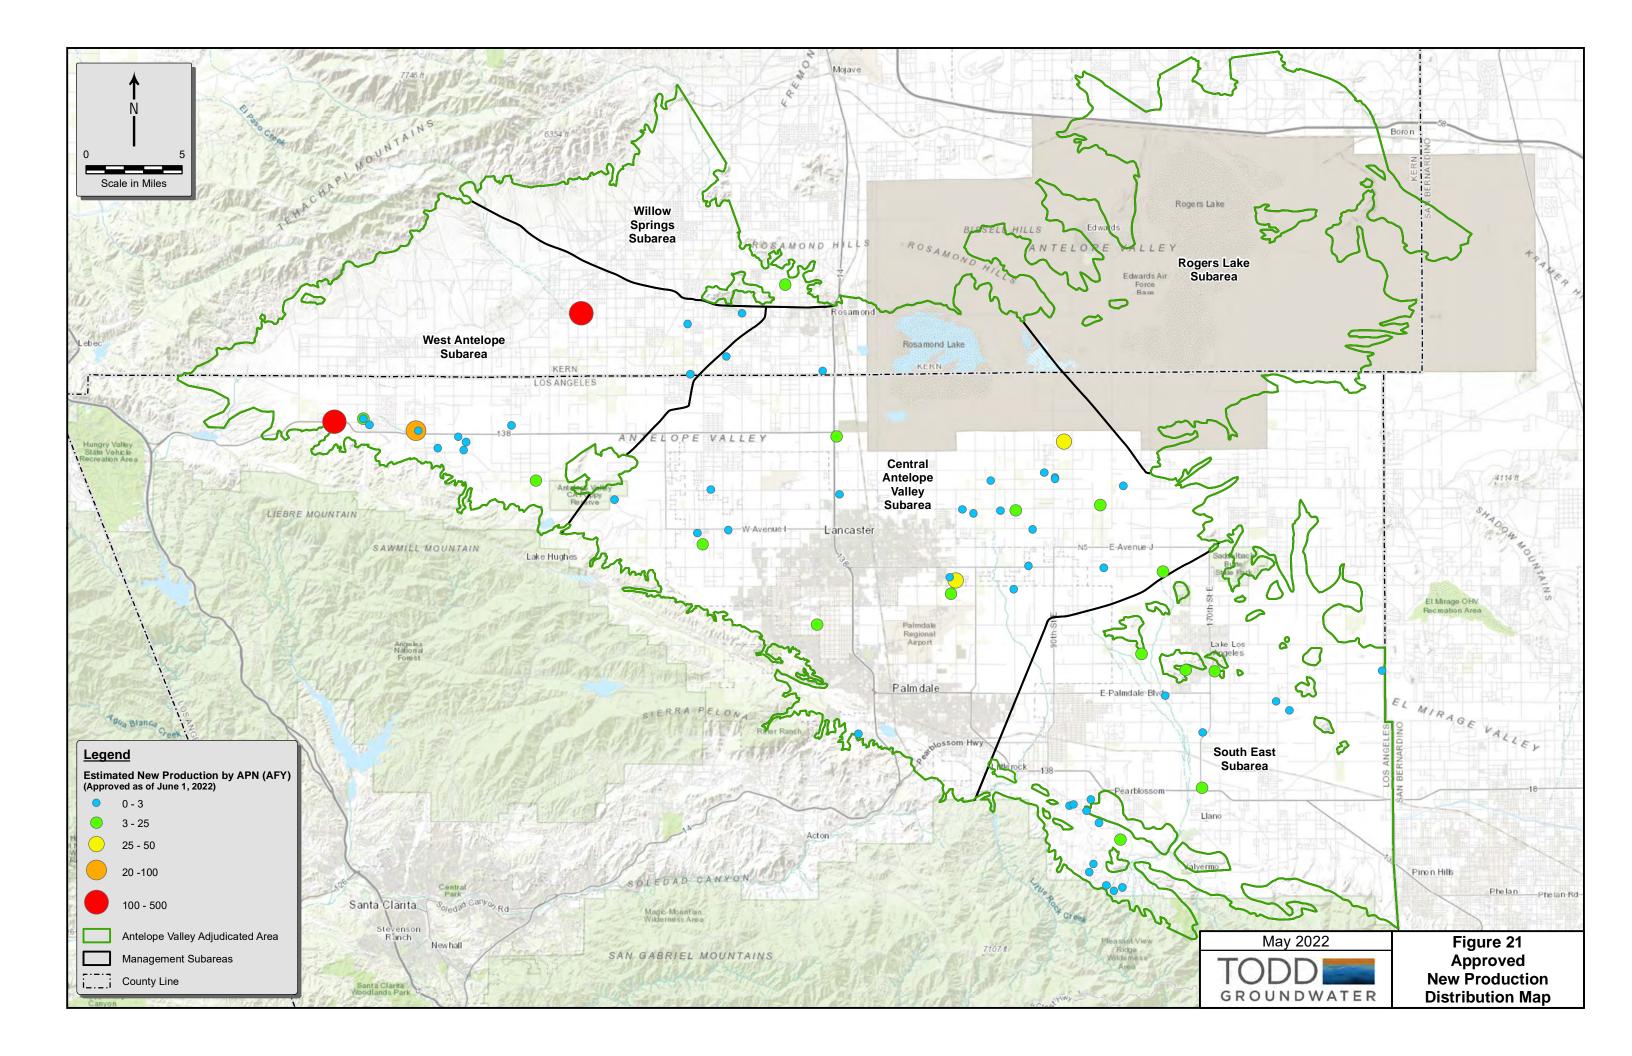

# STATE OF THE BASIN SUMMARY

Summary information concerning administration, implementation, and enforcement of the Judgment as provided in this 2021 Annual Report is listed below.

- 2021 is the sixth year since the Final Judgment in 2015.
- 2021 is also the fourth year of reduced production during Rampdown period; Rampdown ends on December 31, 2022.
- Not all Parties have installed Watermaster-approved meters on their wells and compliance with reporting requirements remains inconsistent.
- Approved New Production totals 478.64 acre-feet per year (AFY) as of early June 2022. All New Production will be replaced with imported water funded by Replacement Water Assessments or with transfers of groundwater within the Basin.
- Total production by Parties with Production Rights (Exhibits 3 and 4) has declined since 2016 and appears to be stabilizing close to the Native Safe Yield. However, production for 2021 is higher than recent years, likely due to persistent dry hydrologic conditions.
- Long term hydrographs and water level contour maps indicate that water levels have either stabilized or the rates of decline have decreased in recent years when compared to the preceding 24-year period.
- The overall volume of groundwater in the Basin has decreased an average of about 10,218 AFY between March 2016 and March 2021. The Central Antelope Valley and West Antelope Valley Subareas saw overall increases while the South East, Willow Springs, and Rogers Lake Subareas experienced overall decreases. Note that the groundwater elevation data is limited in some areas and that the change in groundwater volume calculations are estimates.
- Illegal pumping continues to be an issue, and Watermaster Staff and Legal Counsel are continuing their efforts to identify illegal pumping and enforce the Judgment.

# **List of Tables**

| Table 1.   | Minimum Required Elements for the 2021 Annual Report               | 4  |
|------------|--------------------------------------------------------------------|----|
| Table 2.   | Description of Appendices                                          | 6  |
| Table 3.   | Precipitation and Evapotranspiration Stations                      | 28 |
| Table 4.   | Streamflow Gaging Stations                                         | 30 |
| Table 5.   | Water Level Data by Source                                         | 35 |
| Table 6.   | Change in Groundwater Volume for Management Subareas               | 39 |
| Table 7.   | Historical Change in Groundwater Volume                            | 40 |
| Table 8.   | Percent Production by Subarea                                      | 45 |
| Table 9.   | 2016 to 2021 Estimated Agricultural Acreage in the Antelope Valley | 49 |
| Table 10.  | 2019, 2020, and 2021 Production Reported by Party                  | 52 |
| Table 11.  | Status of Production Reporting for 2016 through 2018               | 53 |
| Table 12.  | District 40 Water Demand and Imported Water Supply                 | 63 |
| Table 13.  | Drought Program Participants Production in Excess of Rights        |    |
| List of Fi | gures (following text)                                             |    |
|            | · · · · · · · · · · · · · · · · · · ·                              |    |
| Figure 1   | Antelope Valley Adjudication Area and Management Subareas          |    |
| Figure 2   | Adjudication Production Categories                                 |    |
| Figure 3   | Schematic Diagram Natural Groundwater Recharge Components          |    |
| Figure 4   | Conceptual Diagram of Safe Yield Components                        |    |
| Figure 5   | Precipitation and Streamgage Stations                              |    |
| Figure 6   | Antelope Valley Precipitation 2021                                 |    |
| Figure 7   | Representative Water Level Hydrographs                             |    |
| Figure 8   | Wells Monitored in Spring 2021 or Spring 2022 by Data Source       |    |
| Figure 9   | Groundwater Elevations Spring 2021                                 |    |
| Figure 10  | Groundwater Elevations Spring 2022                                 |    |
| Figure 11  | Groundwater Elevation Changes Spring 2021 to Spring 2022           |    |
| Figure 12  | Historical Land Subsidence and Monitoring Network                  |    |
| Figure 13  | Land Subsidence and Monitoring Network (Total and Annual)          |    |
| Figure 14  | Maximum TDS Concentration 2010-2022                                |    |
| Figure 15  | Maximum Nitrate (as Nitrogen) Concentration 2010-2022              |    |
| Figure 16  | Maximum Arsenic Concentration 2010-2022                            |    |
| Figure 17  | Water Supply Wells and Public Water Systems                        |    |
| Figure 18  | Distribution of 2021 Groundwater Production                        |    |
| Figure 19  | Small Pumper Location Map                                          |    |
| Figure 20  | 2020 Land Use                                                      |    |
| Figure 21  | Approved New Production Distribution Map                           |    |