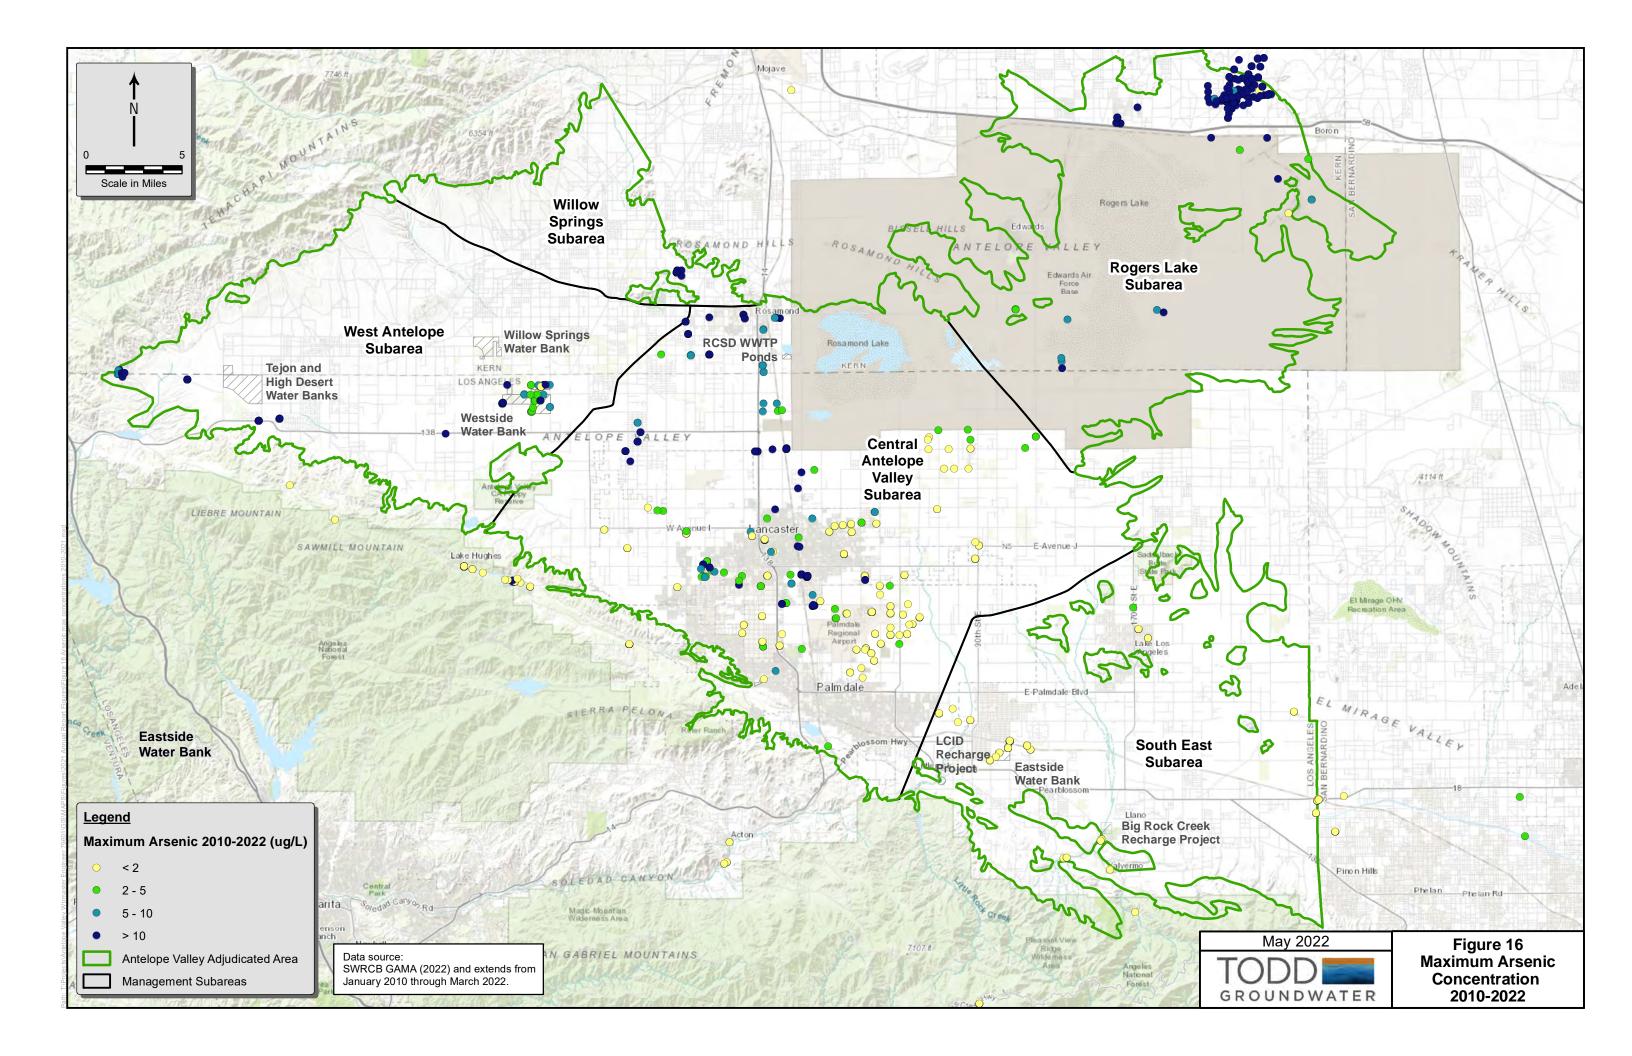

# **List of Tables**

| Table 1.   | Minimum Required Elements for the 2021 Annual Report               | 4  |
|------------|--------------------------------------------------------------------|----|
| Table 2.   | Description of Appendices                                          | 6  |
| Table 3.   | Precipitation and Evapotranspiration Stations                      | 28 |
| Table 4.   | Streamflow Gaging Stations                                         | 30 |
| Table 5.   | Water Level Data by Source                                         | 35 |
| Table 6.   | Change in Groundwater Volume for Management Subareas               | 39 |
| Table 7.   | Historical Change in Groundwater Volume                            | 40 |
| Table 8.   | Percent Production by Subarea                                      | 45 |
| Table 9.   | 2016 to 2021 Estimated Agricultural Acreage in the Antelope Valley | 49 |
| Table 10.  | 2019, 2020, and 2021 Production Reported by Party                  | 52 |
| Table 11.  | Status of Production Reporting for 2016 through 2018               | 53 |
| Table 12.  | District 40 Water Demand and Imported Water Supply                 | 63 |
| Table 13.  | Drought Program Participants Production in Excess of Rights        |    |
| List of Fi | gures (following text)                                             |    |
|            | · · · · · · · · · · · · · · · · · · ·                              |    |
| Figure 1   | Antelope Valley Adjudication Area and Management Subareas          |    |
| Figure 2   | Adjudication Production Categories                                 |    |
| Figure 3   | Schematic Diagram Natural Groundwater Recharge Components          |    |
| Figure 4   | Conceptual Diagram of Safe Yield Components                        |    |
| Figure 5   | Precipitation and Streamgage Stations                              |    |
| Figure 6   | Antelope Valley Precipitation 2021                                 |    |
| Figure 7   | Representative Water Level Hydrographs                             |    |
| Figure 8   | Wells Monitored in Spring 2021 or Spring 2022 by Data Source       |    |
| Figure 9   | Groundwater Elevations Spring 2021                                 |    |
| Figure 10  | Groundwater Elevations Spring 2022                                 |    |
| Figure 11  | Groundwater Elevation Changes Spring 2021 to Spring 2022           |    |
| Figure 12  | Historical Land Subsidence and Monitoring Network                  |    |
| Figure 13  | Land Subsidence and Monitoring Network (Total and Annual)          |    |
| Figure 14  | Maximum TDS Concentration 2010-2022                                |    |
| Figure 15  | Maximum Nitrate (as Nitrogen) Concentration 2010-2022              |    |
| Figure 16  | Maximum Arsenic Concentration 2010-2022                            |    |
| Figure 17  | Water Supply Wells and Public Water Systems                        |    |
| Figure 18  | Distribution of 2021 Groundwater Production                        |    |
| Figure 19  | Small Pumper Location Map                                          |    |
| Figure 20  | 2020 Land Use                                                      |    |
| Figure 21  | Approved New Production Distribution Map                           |    |