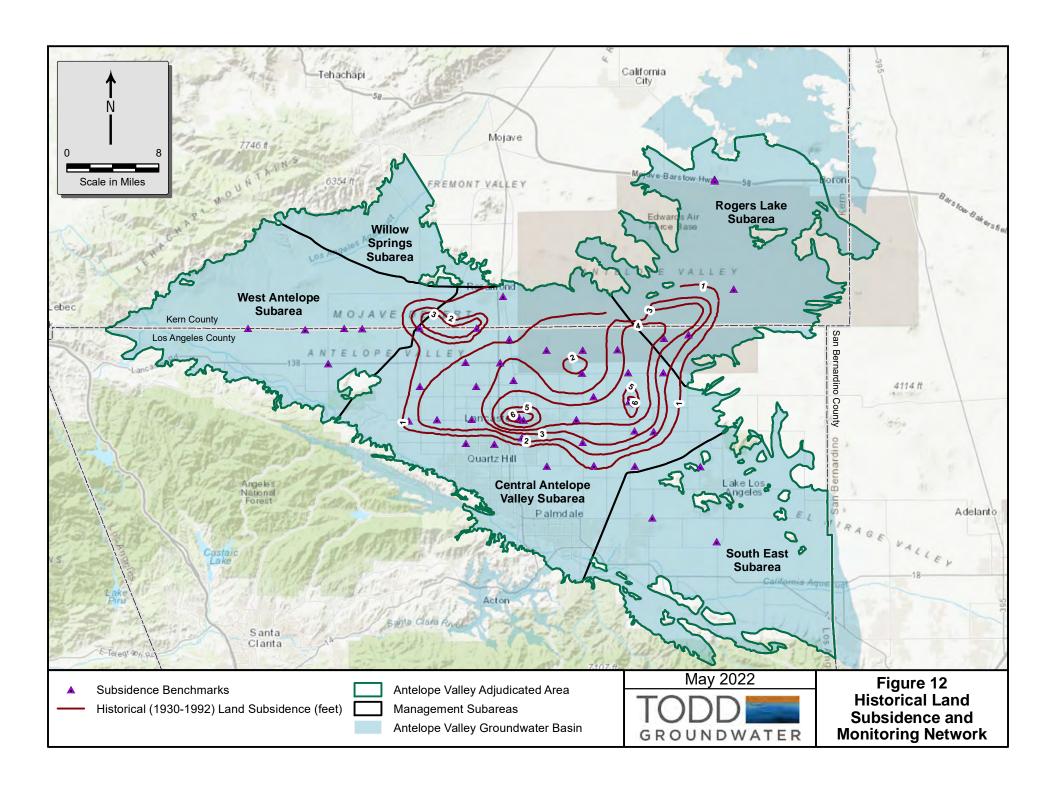

(Unused Production Rights and Imported Water Return Flows within last 10 years)

#### **Imported Water Return Flows**

(Agricultural 34% of deliveries) (Municipal and Industrial 39% of deliveries)

#### **Rampdown Production**

(Amount exceeding Production Right as allowed during the Rampdown Period)

#### **Production Right**

(As shown on diagram to right)



May 2022
TODD GROUNDWATER

Figure 2
Adjudication
Production
Categories







Recharge and discharge



Recharge from return flows

#### Note:

This diagram was developed to illustrate the concepts of the Safe Yield components in the Antelope Valley Groundwater Basin; it is not meant to accurately depict the complexity of the multi-aquifer system in the basin.



Figure 4
Conceptual Diagram
of Safe Yield
Components



































# Appendices

# Appendix A

## Rampdown Tables

- A-1. Exhibit 3 Non-Overlying Producers and Non-Stipulating Parties Rampdown Schedule
- A-2. Exhibit 4 Overlying Producers Rampdown Schedule

Table A-1 Exhibit 3 Non-Overlying Producers and Non-Stipulating Parties Rampdown Schedule

| Exhibit 3 Non-Overlying Producers             | Pre-<br>Rampdown    | Kampdown Targets (AFY) |           |           |           |           |           |           |                |  |
|-----------------------------------------------|---------------------|------------------------|-----------|-----------|-----------|-----------|-----------|-----------|----------------|--|
| exhibit 5 Non-Overlying Producers             | Production<br>(AFY) | 2016                   | 2017      | 2018      |