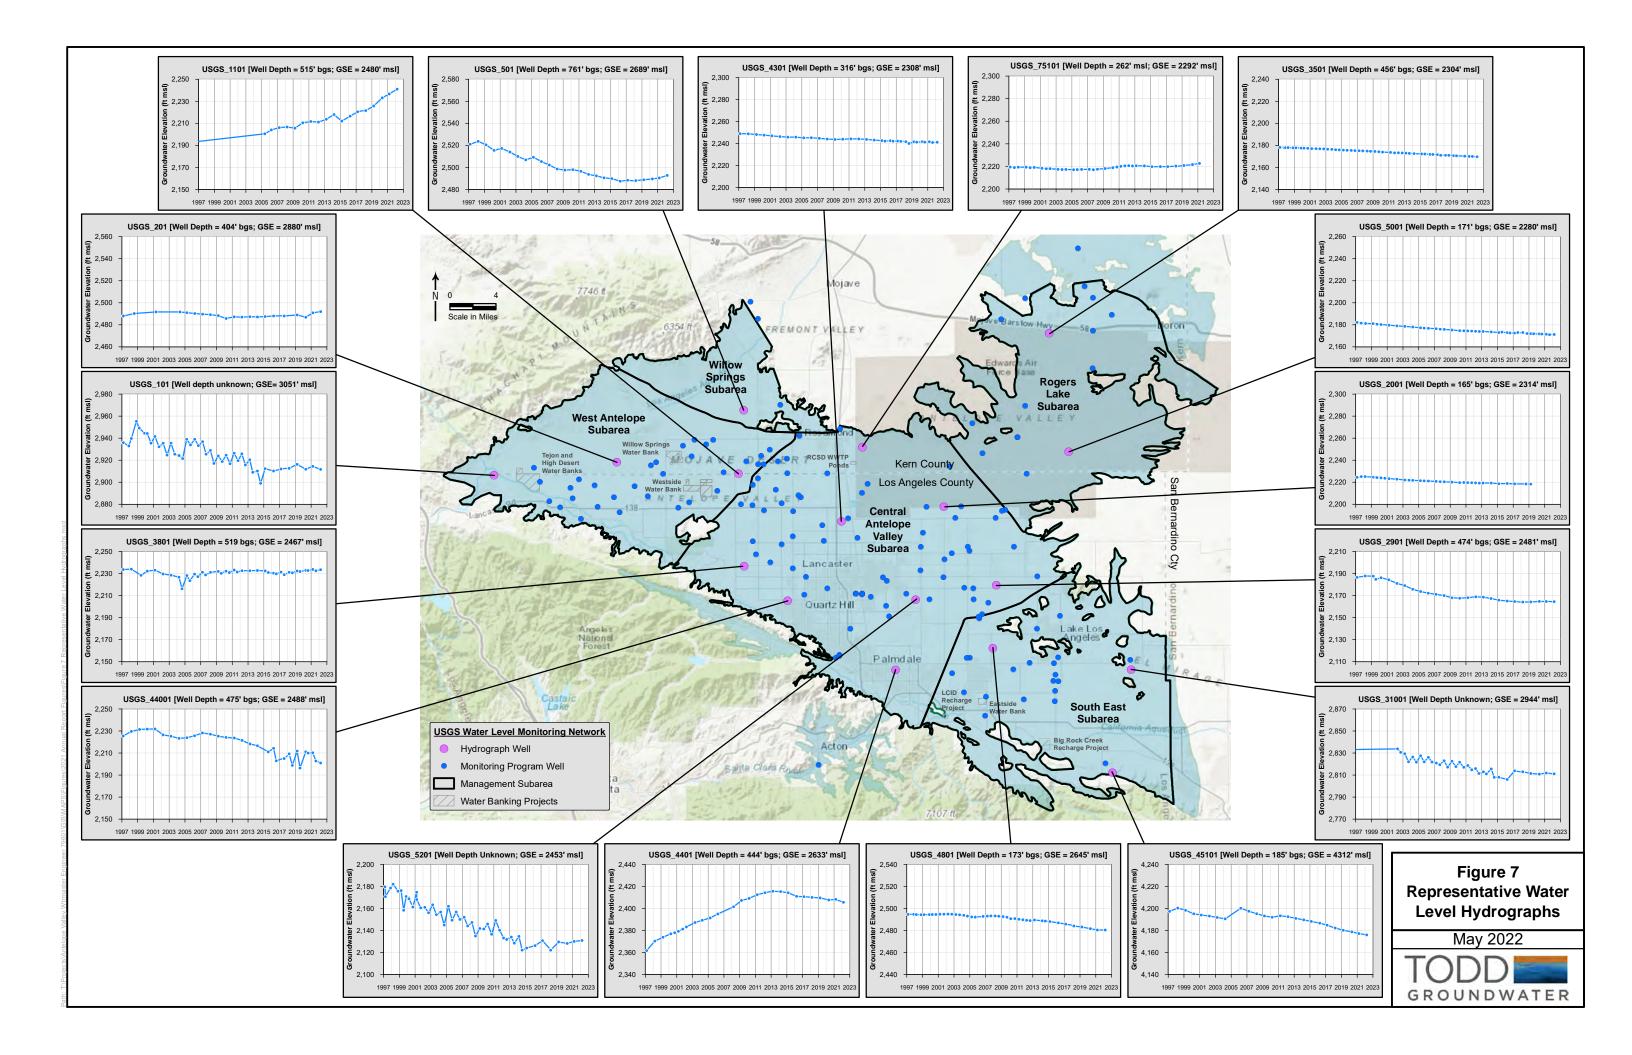

# STATE OF THE BASIN SUMMARY

Summary information concerning administration, implementation, and enforcement of the Judgment as provided in this 2021 Annual Report is listed below.

- 2021 is the sixth year since the Final Judgment in 2015.
- 2021 is also the fourth year of reduced production during Rampdown period; Rampdown ends on December 31, 2022.
- Not all Parties have installed Watermaster-approved meters on their wells and compliance with reporting requirements remains inconsistent.
- Approved New Production totals 478.64 acre-feet per year (AFY) as of early June 2022. All New Production will be replaced with imported water funded by Replacement Water Assessments or with transfers of groundwater within the Basin.
- Total production by Parties with Production Rights (Exhibits 3 and 4) has declined since 2016 and appears to be stabilizing close to the Native Safe Yield. However, production for 2021 is higher than recent years, likely due to persistent dry hydrologic conditions.
- Long term hydrographs and water level contour maps indicate that water levels have either stabilized or the rates of decline have decreased in recent years when compared to the preceding 24-year period.
- The overall volume of groundwater in the Basin has decreased an average of about 10,218 AFY between March 2016 and March 2021. The Central Antelope Valley and West Antelope Valley Subareas saw overall increases while the South East, Willow Springs, and Rogers Lake Subareas experienced overall decreases. Note that the groundwater elevation data is limited in some areas and that the change in groundwater volume calculations are estimates.
- Illegal pumping continues to be an issue, and Watermaster Staff and Legal Counsel are continuing their efforts to identify illegal pumping and enforce the Judgment.