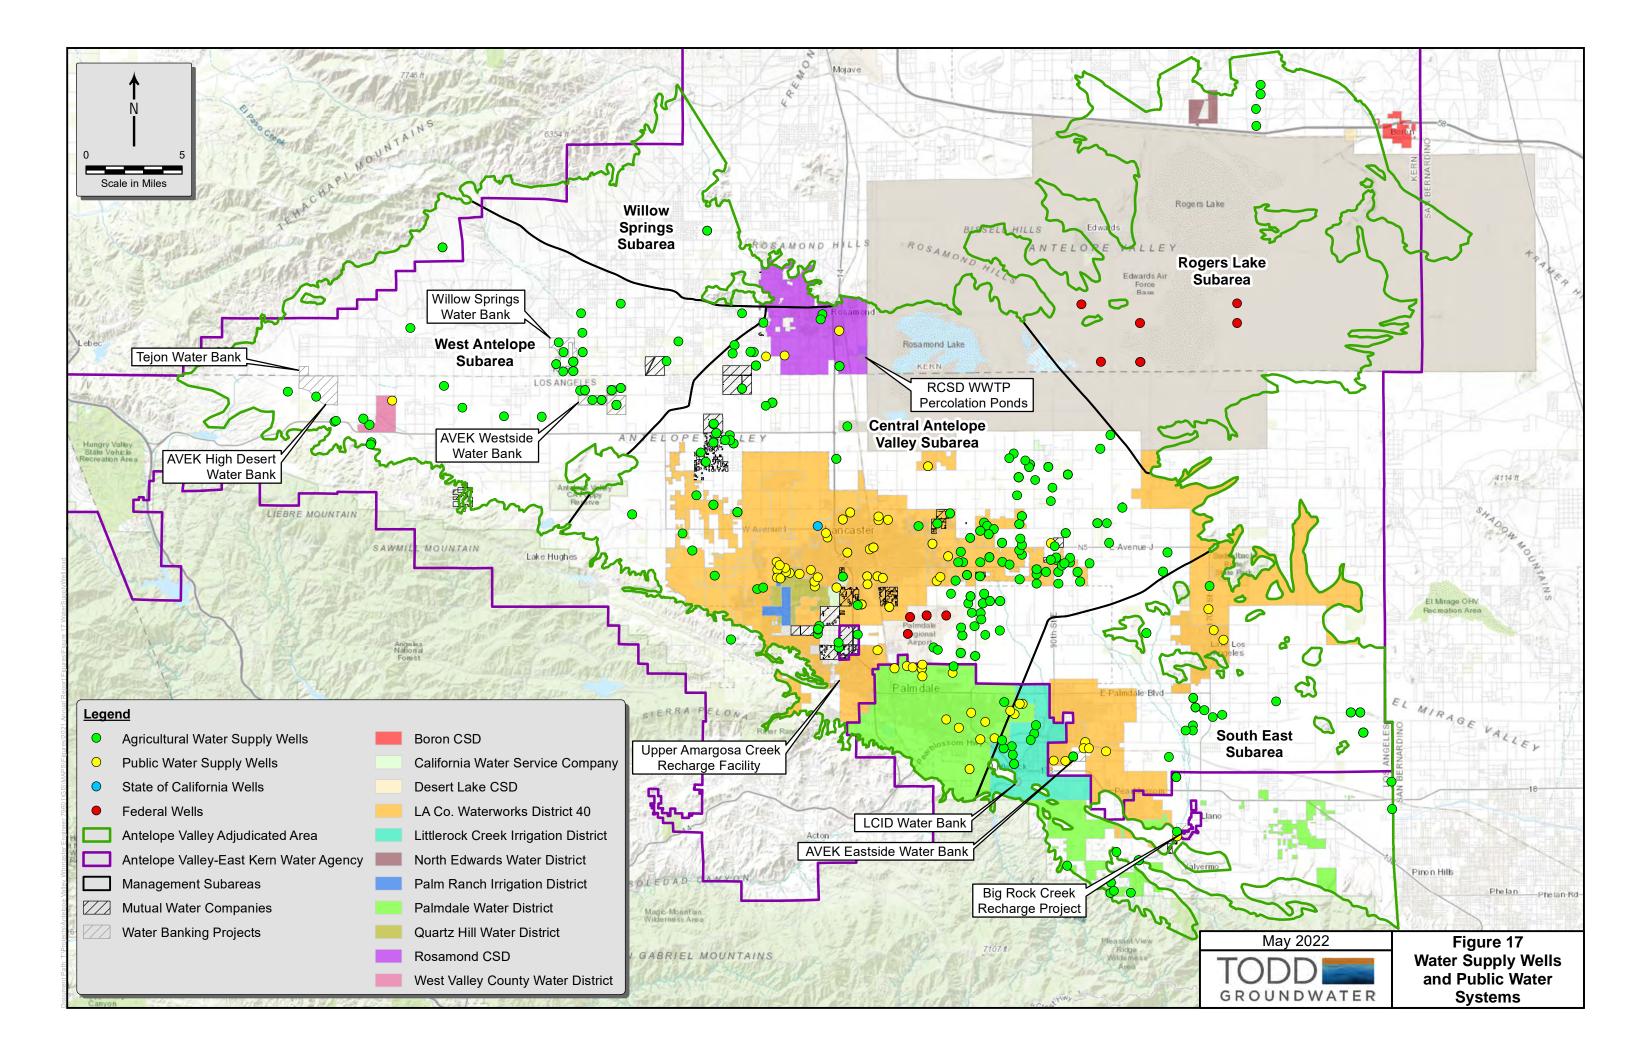

# **List of Tables**

| Table 1.   | Minimum Required Elements for the 2021 Annual Report               | 4  |
|------------|--------------------------------------------------------------------|----|
| Table 2.   | Description of Appendices                                          | 6  |
| Table 3.   | Precipitation and Evapotranspiration Stations                      | 28 |
| Table 4.   | Streamflow Gaging Stations                                         | 30 |
| Table 5.   | Water Level Data by Source                                         | 35 |
| Table 6.   | Change in Groundwater Volume for Management Subareas               | 39 |
| Table 7.   | Historical Change in Groundwater Volume                            | 40 |
| Table 8.   | Percent Production by Subarea                                      | 45 |
| Table 9.   | 2016 to 2021 Estimated Agricultural Acreage in the Antelope Valley | 49 |
| Table 10.  | 2019, 2020, and 2021 Production Reported by Party                  | 52 |
| Table 11.  | Status of Production Reporting for 2016 through 2018               | 53 |
| Table 12.  | District 40 Water Demand and Imported Water Supply                 | 63 |
| Table 13.  | Drought Program Participants Production in Excess of Rights        |    |
| List of Fi | gures (following text)                                             |    |
|            | · · · · · · · · · · · · · · · · · · ·                              |    |
| Figure 1   | Antelope Valley Adjudication Area and Management Subareas          |    |
| Figure 2   | Adjudication Production Categories                                 |    |
| Figure 3   | Schematic Diagram Natural Groundwater Recharge Components          |    |
| Figure 4   | Conceptual Diagram of Safe Yield Components                        |    |
| Figure 5   | Precipitation and Streamgage Stations                              |    |
| Figure 6   | Antelope Valley Precipitation 2021                                 |    |
| Figure 7   | Representative Water Level Hydrographs                             |    |
| Figure 8   | Wells Monitored in Spring 2021 or Spring 2022 by Data Source       |    |
| Figure 9   | Groundwater Elevations Spring 2021                                 |    |
| Figure 10  | Groundwater Elevations Spring 2022                                 |    |
| Figure 11  | Groundwater Elevation Changes Spring 2021 to Spring 2022           |    |
| Figure 12  | Historical Land Subsidence and Monitoring Network                  |    |
| Figure 13  | Land Subsidence and Monitoring Network (Total and Annual)          |    |
| Figure 14  | Maximum TDS Concentration 2010-2022                                |    |
| Figure 15  | Maximum Nitrate (as Nitrogen) Concentration 2010-2022              |    |
| Figure 16  | Maximum Arsenic Concentration 2010-2022                            |    |
| Figure 17  | Water Supply Wells and Public Water Systems                        |    |
| Figure 18  | Distribution of 2021 Groundwater Production                        |    |
| Figure 19  | Small Pumper Location Map                                          |    |
| Figure 20  | 2020 Land Use                                                      |    |
| Figure 21  | Approved New Production Distribution Map                           |    |