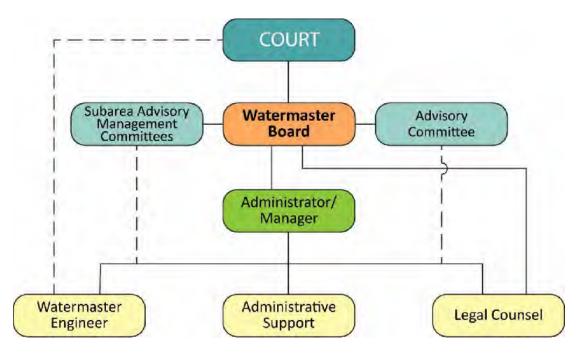

# 1.5 ANTELOPE VALLEY ADJUDICATION MANAGEMENT

The Judgment identified the powers and duties of specific entities charged with carrying out the Physical Solution. The Watermaster Board functions as the arm of the Court and is assisted by the Watermaster Engineer, the Watermaster Legal Counsel, and Watermaster Administrative Staff to implement the Physical Solution. The Advisory Committee acts in an advisory role and makes recommendations on discretionary determinations by the Watermaster Board. The Subarea Advisory Management Committees, while not yet formed, will also act in an advisory capacity regarding recommendations on discretionary determinations made by the Watermaster Engineer that may affect that subarea. As of June 2022, the Board and Advisory Committee are discussing the options for the formation of Subarea Advisory Management Committees. A general organization chart that illustrates current working relationships is provided as follows. Roles and responsibilities of these entities are summarized in the following sections.

# **Antelope Valley Watermaster Organization Chart**