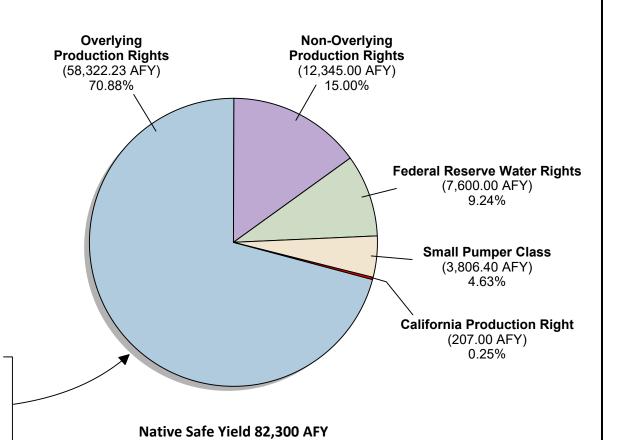

A native safe yield of 82,300 acre-feet per year (AFY) was established by the Court for the Antelope Valley Area of Adjudication and many Parties to the adjudication were granted Production Rights (i.e., allocated a portion of the native safe yield) on various bases. To achieve sustainable groundwater elevations, groundwater production from the Native Safe Yield would be reduced (ramped down) over a seven-year period (2016-2022) to a final Production Right. The diagram on the right side of **Figure 2**<sup>2</sup> shows the Judgment's apportionment of native safe yield to the various Judgment types of Production Rights.

The Physical Solution quantifies the reduction of groundwater production within the Adjudication Area over time to reach the native safe yield. During this Rampdown Period, certain Parties to the Judgment are allowed to produce groundwater in excess of their Production Right (beginning with a Pre-Rampdown Production amount) without incurring a Replacement Obligation. Certain Parties are also allowed credit for Imported Water Return Flows, Carry Over water, and Stored Water under the distinct circumstances defined in the Judgment. Certain Parties without a Production Right can also produce groundwater under certain conditions as provided by the Judgment. Finally, additional production in excess of a Production Right is allowed to certain Parties provided the Watermaster approves their application for New Production, and they pay a Replacement Water Assessment. These seven potential production categories are listed on the left side of **Figure 2** and summarized briefly below.

- The <u>Production Right</u> is the portion of the Native Safe Yield assigned to each Party (see diagram on the right of **Figure 2**). Production Rights for specific Parties are defined in the Judgment in Exhibit 3 (Non-Overlying Production Rights), Exhibit 4 (Overlying Production Rights), and in Paragraphs (¶) 5.1.3, 5.1.4, 5.1.5, and 5.1.10 of the Judgment for the Small Pumper Class, Federal Reserved Water Rights, and State of California, respectively.
- <u>Pre-Rampdown Production</u> is defined in the Judgment as the reasonable and beneficial use of groundwater, excluding Imported Water Return Flows, at a time prior to the Judgment, or the Production Right, whichever is greater. During the seven-year Rampdown Period, production is reduced – or ramped down – from the Pre-Rampdown Production Right to the Production Right for certain Parties with Pre-Rampdown Production rights.
- Imported Water Return Flows represent water brought into the basin from outside of the watershed that provides a net increase in groundwater supply (i.e., does not include consumed or evaporated imported water). Return flows were established in

-

<sup>&</sup>lt;sup>2</sup> The sum of the individual production rights is 82,280.63 AFY; this sum was rounded in the Judgment to 82,300 AFY.

- the Judgment at 34 percent of imported water used for agriculture and at 39 percent for municipal and industrial uses.
- <u>Carry Over</u> is the right to an unused portion of an annual Production Right or a right to Imported Water Return Flows in a year after the year in which the right was originally available.
- <u>Stored Water</u> is water held in storage in the basin as a result of direct spreading or other methods for subsequent withdrawal and use pursuant to an agreement with the Watermaster. It does not include Imported Water Return Flows.
- Other Rights to Produce Groundwater are outlined in Paragraphs 5.1.7 through 5.1.9 and other portions of the Judgment. Such rights include entities that are required to switch to recycled water when available<sup>3</sup>. This category also includes the right of Phelan Piñon Hills Community Services District to produce groundwater from the basin for export to its service area under specific conditions in the Judgment (¶6.4.1.2).
- Additional Production (New Production) is any production of groundwater from the Basin not of right under this Judgment, as of the date of the Judgment. New Production can be approved by the Watermaster on a showing that the use is reasonable and will not cause Material Injury, and all New Production would be subject to a Replacement Obligation; for such pumping, the producer would need to pay a Replacement Water Assessment. Replacement Water will be purchased by the Watermaster or otherwise provided to satisfy the Replacement Obligation.