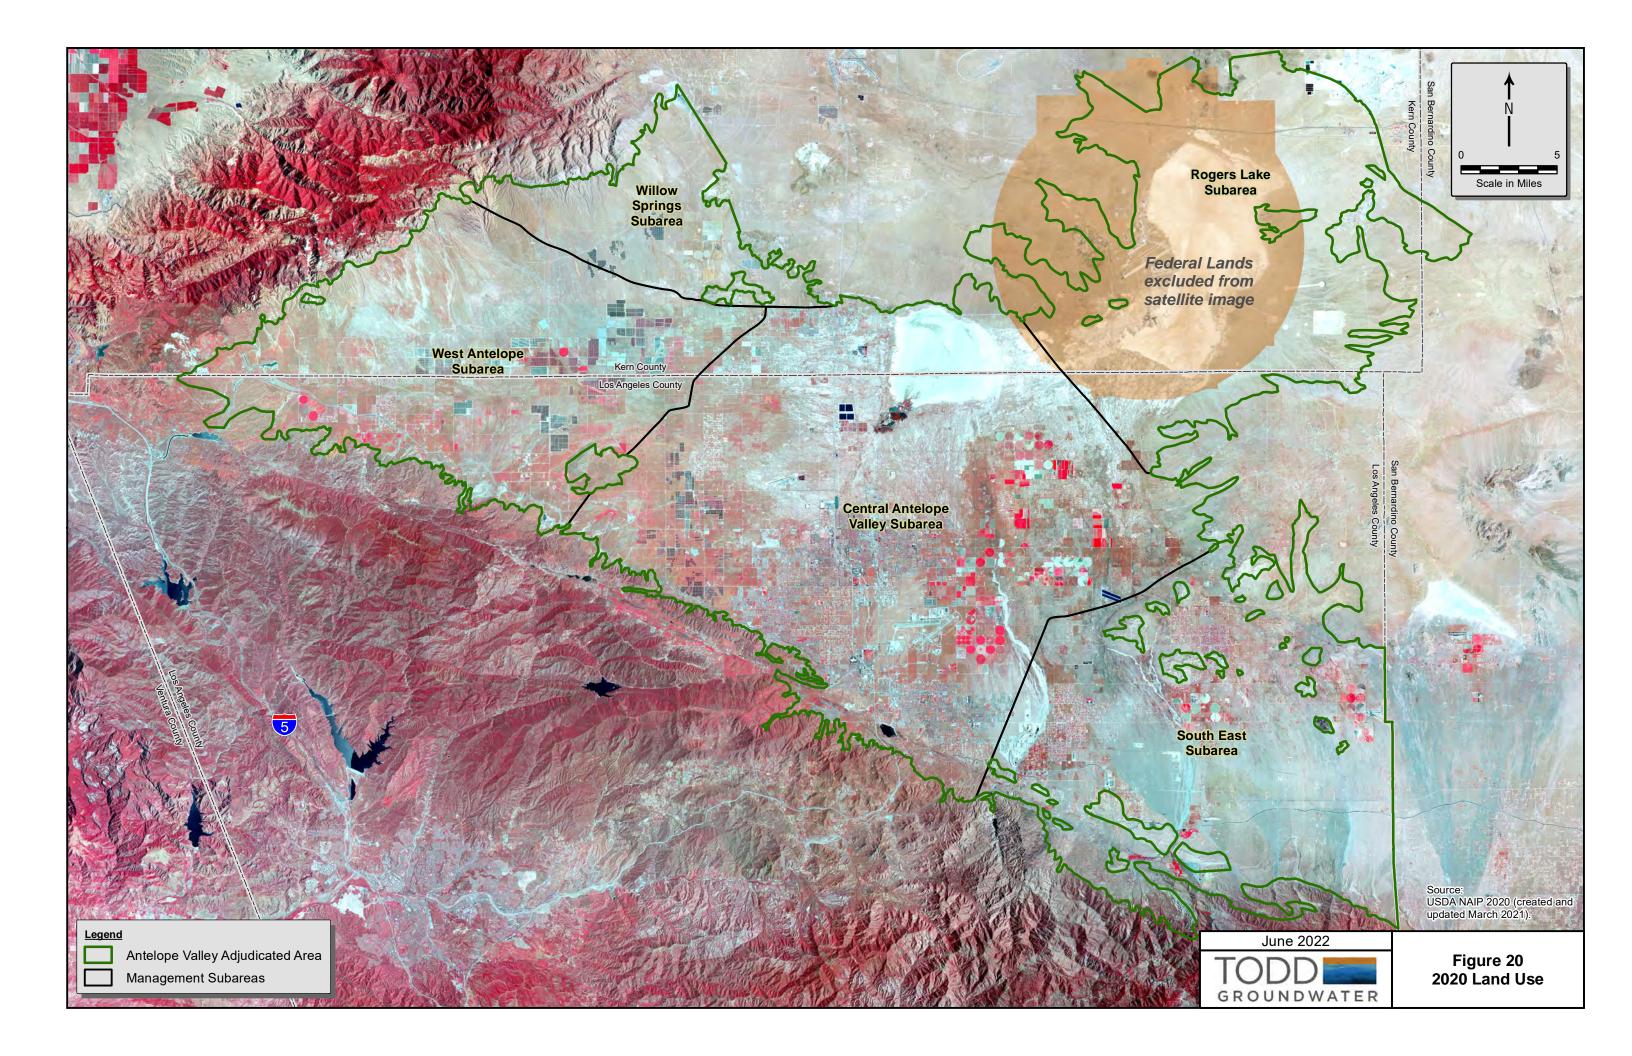

## 1.1 BACKGROUND

The Antelope Valley Groundwater Basin is located in the western Mojave Desert, covering 1,580 square miles in portions of Los Angeles, Kern, and San Bernardino counties (**Figure 1**). The groundwater basin boundaries have been defined by the California Department of Water Resources (DWR Basin Number 6-44) and extend beyond the Adjudication Area.

The Antelope Valley Area of Adjudication covers approximately 1,390 square miles of the groundwater basin (**Figure 1**). The Adjudication Area does not include the adjacent alluvial portions of the groundwater basin to the northeast and south and is truncated at the Los Angeles-San Bernardino County Line in the southeast. Subsurface flows between these adjacent alluvial areas and the Adjudication Area are generally considered nominal and the portion of the Antelope Valley Groundwater Basin that extends southeast into San Bernardino County is within the Mojave Basin Area adjudication.

The Adjudication Area was divided into five subareas for management purposes (Figure 1):

- Central Antelope Valley Subarea
- West Antelope Valley Subarea
- South East Subarea
- Willow Springs Subarea
- Rogers Lake Subarea.