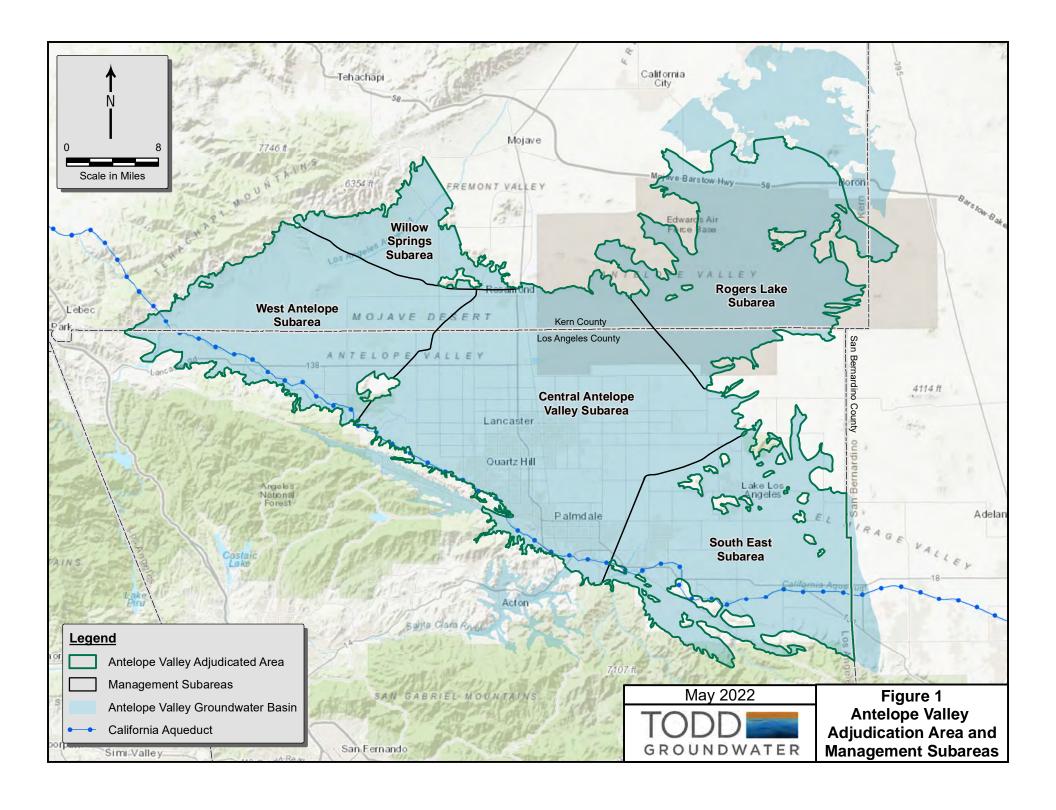

## 1.1 BACKGROUND

The Antelope Valley Groundwater Basin is located in the western Mojave Desert, covering 1,580 square miles in portions of Los Angeles, Kern, and San Bernardino counties (**Figure 1**). The groundwater basin boundaries have been defined by the California Department of Water Resources (DWR Basin Number 6-44) and extend beyond the Adjudication Area.

The Antelope Valley Area of Adjudication covers approximately 1,390 square miles of the groundwater basin (**Figure 1**). The Adjudication Area does not include the adjacent alluvial portions of the groundwater basin to the northeast and south and is truncated at the Los Angeles-San Bernardino County Line in the southeast. Subsurface flows between these adjacent alluvial areas and the Adjudication Area are generally considered nominal and the portion of the Antelope Valley Groundwater Basin that extends southeast into San Bernardino County is within the Mojave Basin Area adjudication.

The Adjudication Area was divided into five subareas for management purposes (Figure 1):

- Central Antelope Valley Subarea
- West Antelope Valley Subarea
- South East Subarea
- Willow Springs Subarea
- Rogers Lake Subarea.