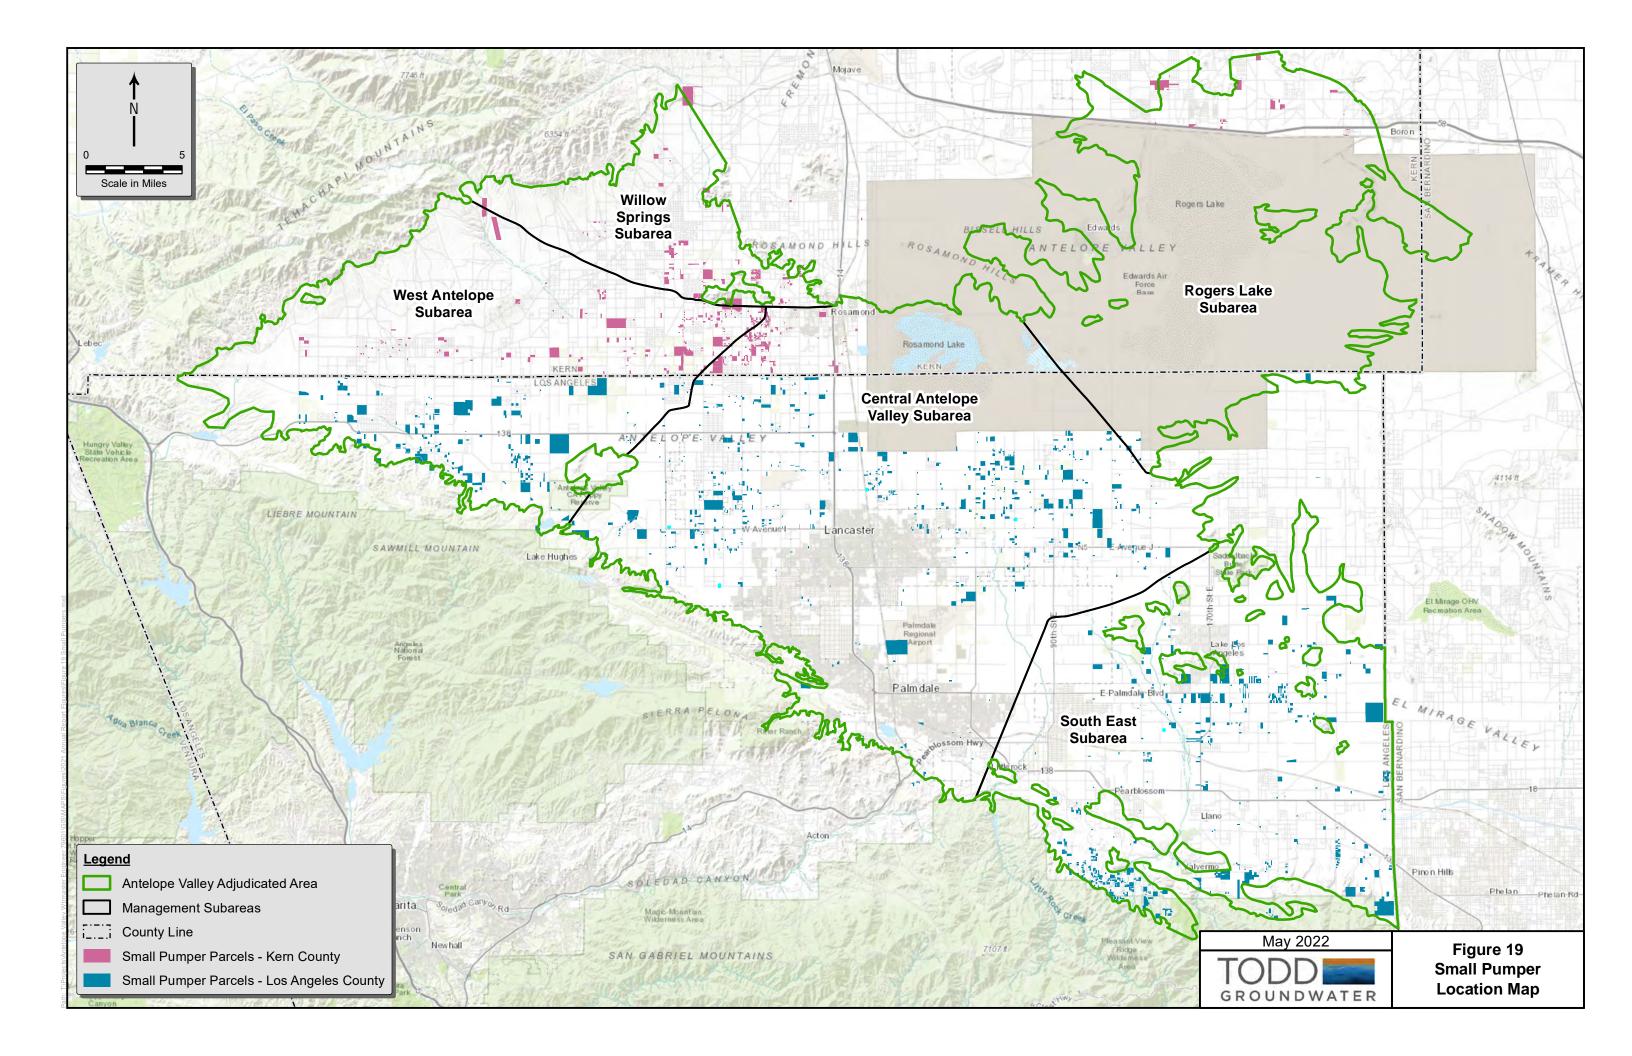

The Adjudication Area was divided into five subareas for management purposes (Figure 1):

- Central Antelope Valley Subarea
- West Antelope Valley Subarea
- South East Subarea
- Willow Springs Subarea
- Rogers Lake Subarea.

|   | 3.5.2  | Groundwater Elevation Contour Maps                        | 34 |
|---|--------|-----------------------------------------------------------|----|
|   | 3.5.3  | Change in Groundwater Volume                              | 38 |
|   | 3.6    | Subsidence Monitoring                                     | 40 |
|   | 3.7    | Groundwater Quality                                       | 42 |
|   | 3.7.1  | Data Sources                                              | 42 |
|   | 3.7.2  | Constituents in Groundwater                               | 42 |
|   | 3.8    | Surface Water Quality                                     | 44 |
|   | 3.9    | Groundwater Production Monitoring and Meter Installation  | 45 |
|   | 3.9.1  | Production Monitoring and Metering                        | 46 |
|   | 3.9.2  | Small Pumper Class Production Monitoring                  | 47 |
|   | 3.9.3  | 2021 Land Use Monitoring                                  | 48 |
| 4 | Water  | Accounting                                                | 50 |
|   | 4.1    | Production Right and Production Categories                | 50 |
|   | 4.2    | Rampdown Schedule                                         | 51 |
|   | 4.3    | 2021 Reported Production and Water Accounting             | 51 |
|   | 4.4    | Imported Water Use and Return Flows                       | 55 |
|   | 4.5    | Carry Over Water                                          | 57 |
|   | 4.6    | Replacement Obligations                                   | 57 |
|   | 4.7    | Transfers                                                 | 58 |
|   | 4.8    | Stored Water and Storage Agreements                       | 59 |
|   | 4.9    | Drought Program                                           | 62 |
|   | 4.10   | Changes in Use                                            | 64 |
|   | 4.11   | Well Applications for New or Replacement Production Wells | 64 |
|   | 4.12   | Wastewater and Recycled Water                             | 65 |
| _ | Poforo | neoc                                                      | 66 |

# **List of Tables**

| Table 1.   | Minimum Required Elements for the 2021 Annual Report               | 4  |
|------------|--------------------------------------------------------------------|----|
| Table 2.   | Description of Appendices                                          | 6  |
| Table 3.   | Precipitation and Evapotranspiration Stations                      | 28 |
| Table 4.   | Streamflow Gaging Stations                                         | 30 |
| Table 5.   | Water Level Data by Source                                         | 35 |
| Table 6.   | Change in Groundwater Volume for Management Subareas               | 39 |
| Table 7.   | Historical Change in Groundwater Volume                            | 40 |
| Table 8.   | Percent Production by Subarea                                      | 45 |
| Table 9.   | 2016 to 2021 Estimated Agricultural Acreage in the Antelope Valley | 49 |
| Table 10.  | 2019, 2020, and 2021 Production Reported by Party                  | 52 |
| Table 11.  | Status of Production Reporting for 2016 through 2018               | 53 |
| Table 12.  | District 40 Water Demand and Imported Water Supply                 | 63 |
| Table 13.  | Drought Program Participants Production in Excess of Rights        |    |
| List of Fi | gures (following text)                                             |    |
|            | · · · · · · · · · · · · · · · · · · ·                              |    |
| Figure 1   | Antelope Valley Adjudication Area and Management Subareas          |    |
| Figure 2   | Adjudication Production Categories                                 |    |
| Figure 3   | Schematic Diagram Natural Groundwater Recharge Components          |    |
| Figure 4   | Conceptual Diagram of Safe Yield Components                        |    |
| Figure 5   | Precipitation and Streamgage Stations                              |    |
| Figure 6   | Antelope Valley Precipitation 2021                                 |    |
| Figure 7   | Representative Water Level Hydrographs                             |    |
| Figure 8   | Wells Monitored in Spring 2021 or Spring 2022 by Data Source       |    |
| Figure 9   | Groundwater Elevations Spring 2021                                 |    |
| Figure 10  | Groundwater Elevations Spring 2022                                 |    |
| Figure 11  | Groundwater Elevation Changes Spring 2021 to Spring 2022           |    |
| Figure 12  | Historical Land Subsidence and Monitoring Network                  |    |
| Figure 13  | Land Subsidence and Monitoring Network (Total and Annual)          |    |
| Figure 14  | Maximum TDS Concentration 2010-2022                                |    |
| Figure 15  | Maximum Nitrate (as Nitrogen) Concentration 2010-2022              |    |
| Figure 16  | Maximum Arsenic Concentration 2010-2022                            |    |
| Figure 17  | Water Supply Wells and Public Water Systems                        |    |
| Figure 18  | Distribution of 2021 Groundwater Production                        |    |
| Figure 19  | Small Pumper Location Map                                          |    |
| Figure 20  | 2020 Land Use                                                      |    |
| Figure 21  | Approved New Production Distribution Map                           |    |