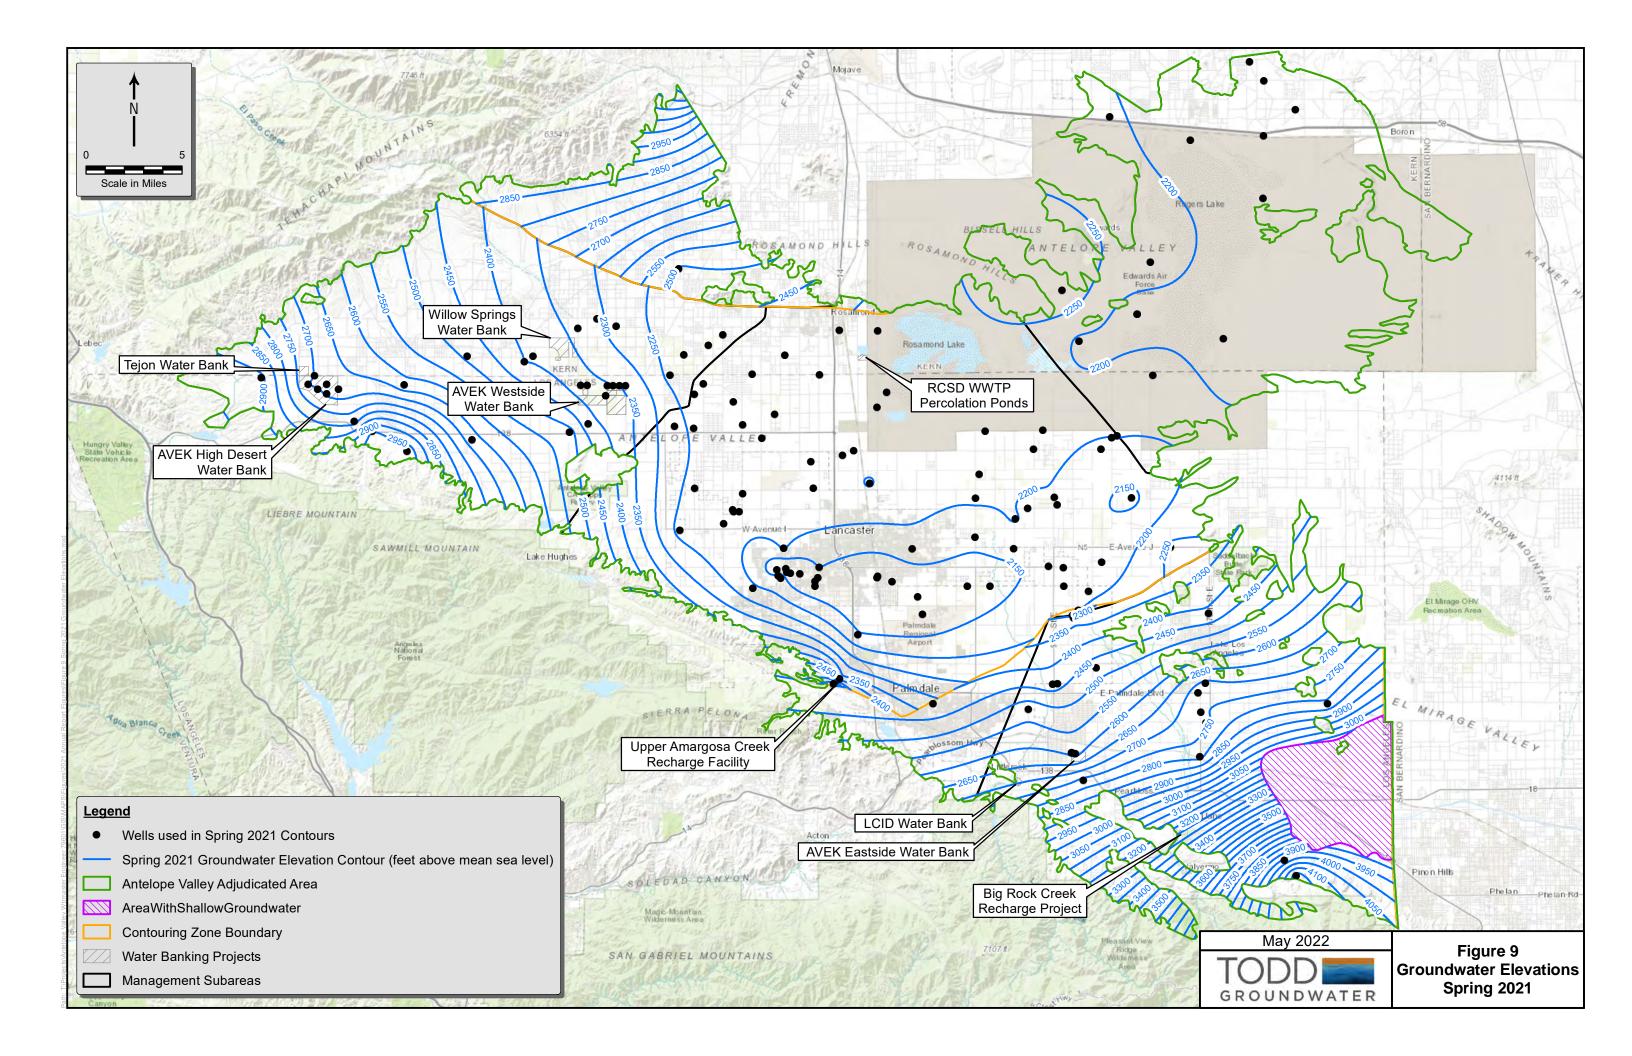

# STATE OF THE BASIN SUMMARY

Summary information concerning administration, implementation, and enforcement of the Judgment as provided in this 2021 Annual Report is listed below.

- 2021 is the sixth year since the Final Judgment in 2015.
- 2021 is also the fourth year of reduced production during Rampdown period; Rampdown ends on December 31, 2022.
- Not all Parties have installed Watermaster-approved meters on their wells and compliance with reporting requirements remains inconsistent.
- Approved New Production totals 478.64 acre-feet per year (AFY) as of early June 2022. All New Production will be replaced with imported water funded by Replacement Water Assessments or with transfers of groundwater within the Basin.
- Total production by Parties with Production Rights (Exhibits 3 and 4) has declined since 2016 and appears to be stabilizing close to the Native Safe Yield. However, production for 2021 is higher than recent years, likely due to persistent dry hydrologic conditions.
- Long term hydrographs and water level contour maps indicate that water levels have either stabilized or the rates of decline have decreased in recent years when compared to the preceding 24-year period.
- The overall volume of groundwater in the Basin has decreased an average of about 10,218 AFY between March 2016 and March 2021. The Central Antelope Valley and West Antelope Valley Subareas saw overall increases while the South East, Willow Springs, and Rogers Lake Subareas experienced overall decreases. Note that the groundwater elevation data is limited in some areas and that the change in groundwater volume calculations are estimates.
- Illegal pumping continues to be an issue, and Watermaster Staff and Legal Counsel are continuing their efforts to identify illegal pumping and enforce the Judgment.