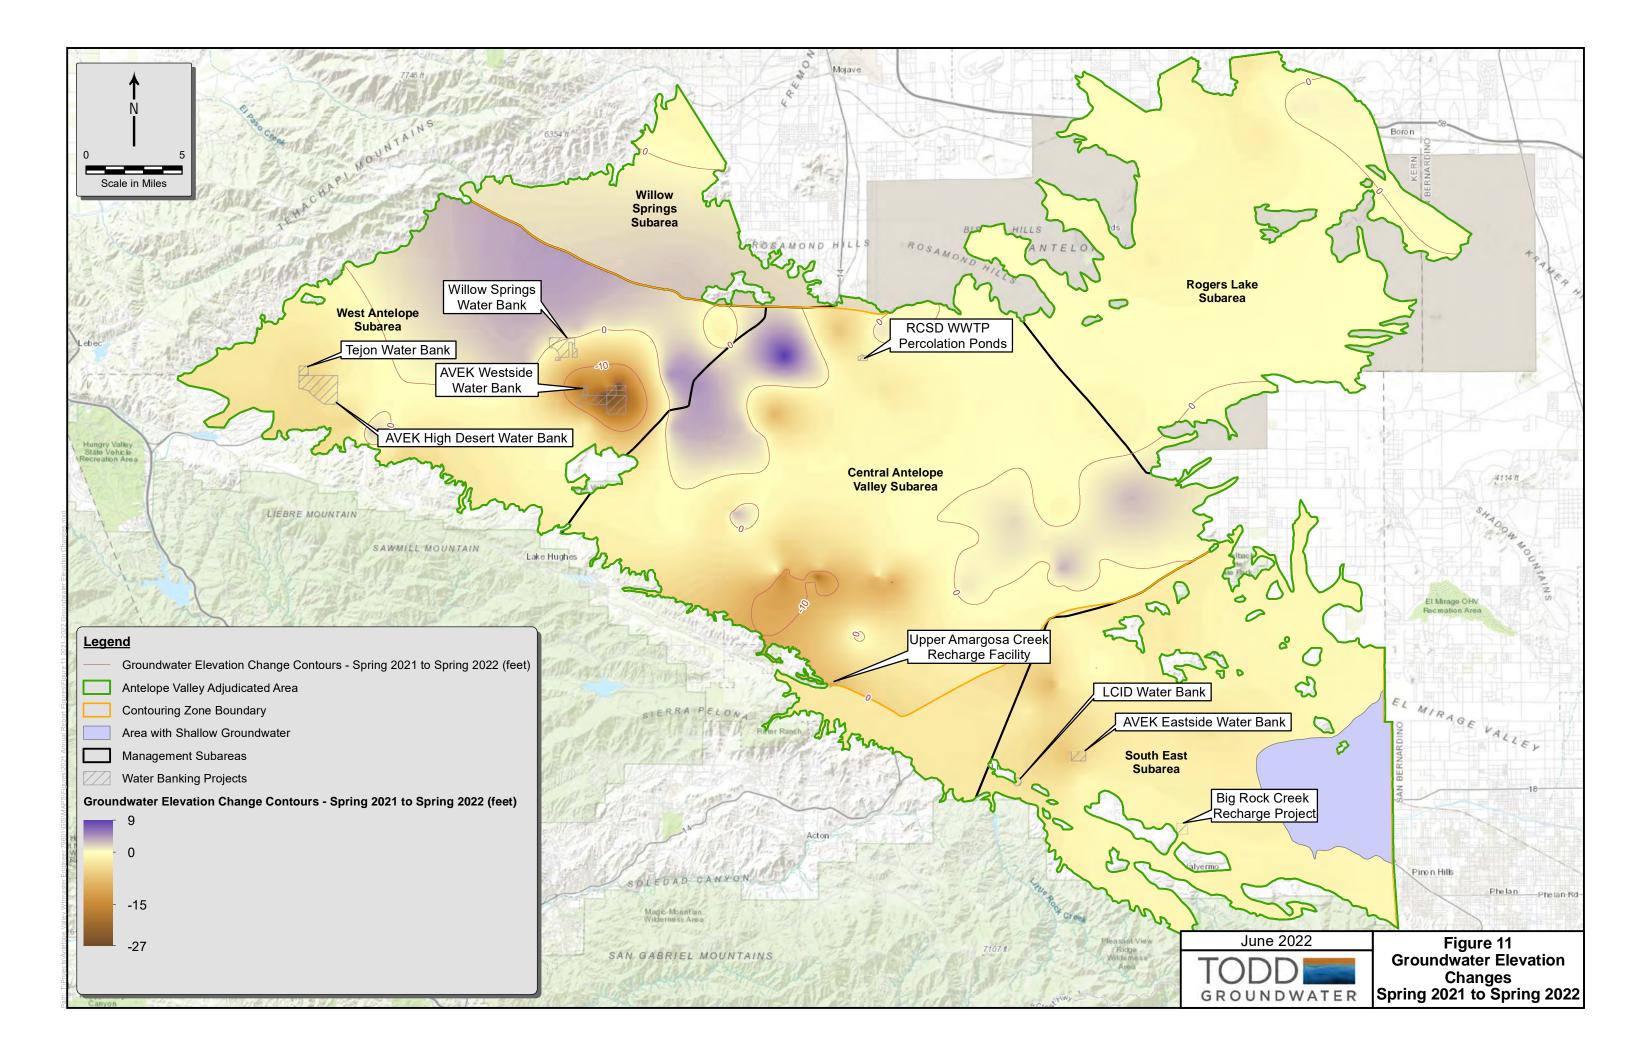

# STATE OF THE BASIN SUMMARY

Summary information concerning administration, implementation, and enforcement of the Judgment as provided in this 2021 Annual Report is listed below.

- 2021 is the sixth year since the Final Judgment in 2015.
- 2021 is also the fourth year of reduced production during Rampdown period; Rampdown ends on December 31, 2022.
- Not all Parties have installed Watermaster-approved meters on their wells and compliance with reporting requirements remains inconsistent.
- Approved New Production totals 478.64 acre-feet per year (AFY) as of early June 2022. All New Production will be replaced with imported water funded by Replacement Water Assessments or with transfers of groundwater within the Basin.
- Total production by Parties with Production Rights (Exhibits 3 and 4) has declined since 2016 and appears to be stabilizing close to the Native Safe Yield. However, production for 2021 is higher than recent years, likely due to persistent dry hydrologic conditions.
- Long term hydrographs and water level contour maps indicate that water levels have either stabilized or the rates of decline have decreased in recent years when compared to the preceding 24-year period.
- The overall volume of groundwater in the Basin has decreased an average of about 10,218 AFY between March 2016 and March 2021. The Central Antelope Valley and West Antelope Valley Subareas saw overall increases while the South East, Willow Springs, and Rogers Lake Subareas experienced overall decreases. Note that the groundwater elevation data is limited in some areas and that the change in groundwater volume calculations are estimates.
- Illegal pumping continues to be an issue, and Watermaster Staff and Legal Counsel are continuing their efforts to identify illegal pumping and enforce the Judgment.