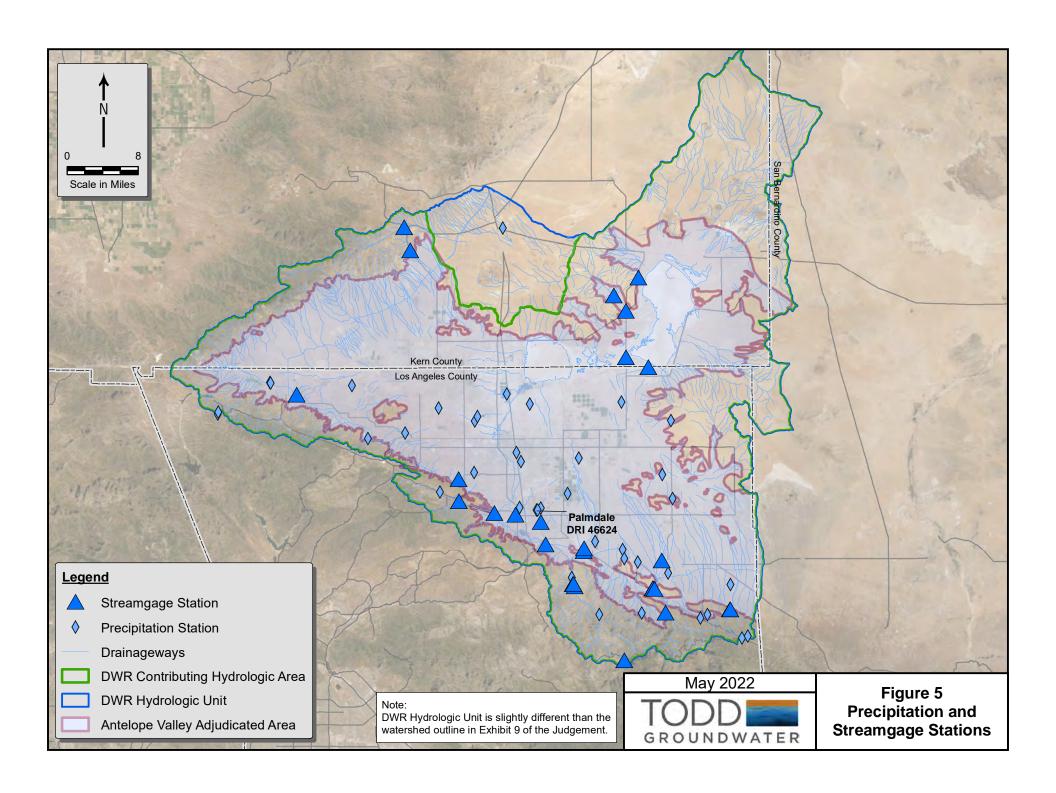

## 1.1 BACKGROUND

The Antelope Valley Groundwater Basin is located in the western Mojave Desert, covering 1,580 square miles in portions of Los Angeles, Kern, and San Bernardino counties (**Figure 1**). The groundwater basin boundaries have been defined by the California Department of Water Resources (DWR Basin Number 6-44) and extend beyond the Adjudication Area.

The Antelope Valley Area of Adjudication covers approximately 1,390 square miles of the groundwater basin (**Figure 1**). The Adjudication Area does not include the adjacent alluvial portions of the groundwater basin to the northeast and south and is truncated at the Los Angeles-San Bernardino County Line in the southeast. Subsurface flows between these adjacent alluvial areas and the Adjudication Area are generally considered nominal and the portion of the Antelope Valley Groundwater Basin that extends southeast into San Bernardino County is within the Mojave Basin Area adjudication.

The Adjudication Area was divided into five subareas for management purposes (Figure 1):

- Central Antelope Valley Subarea
- West Antelope Valley Subarea
- South East Subarea
- Willow Springs Subarea
- Rogers Lake Subarea.