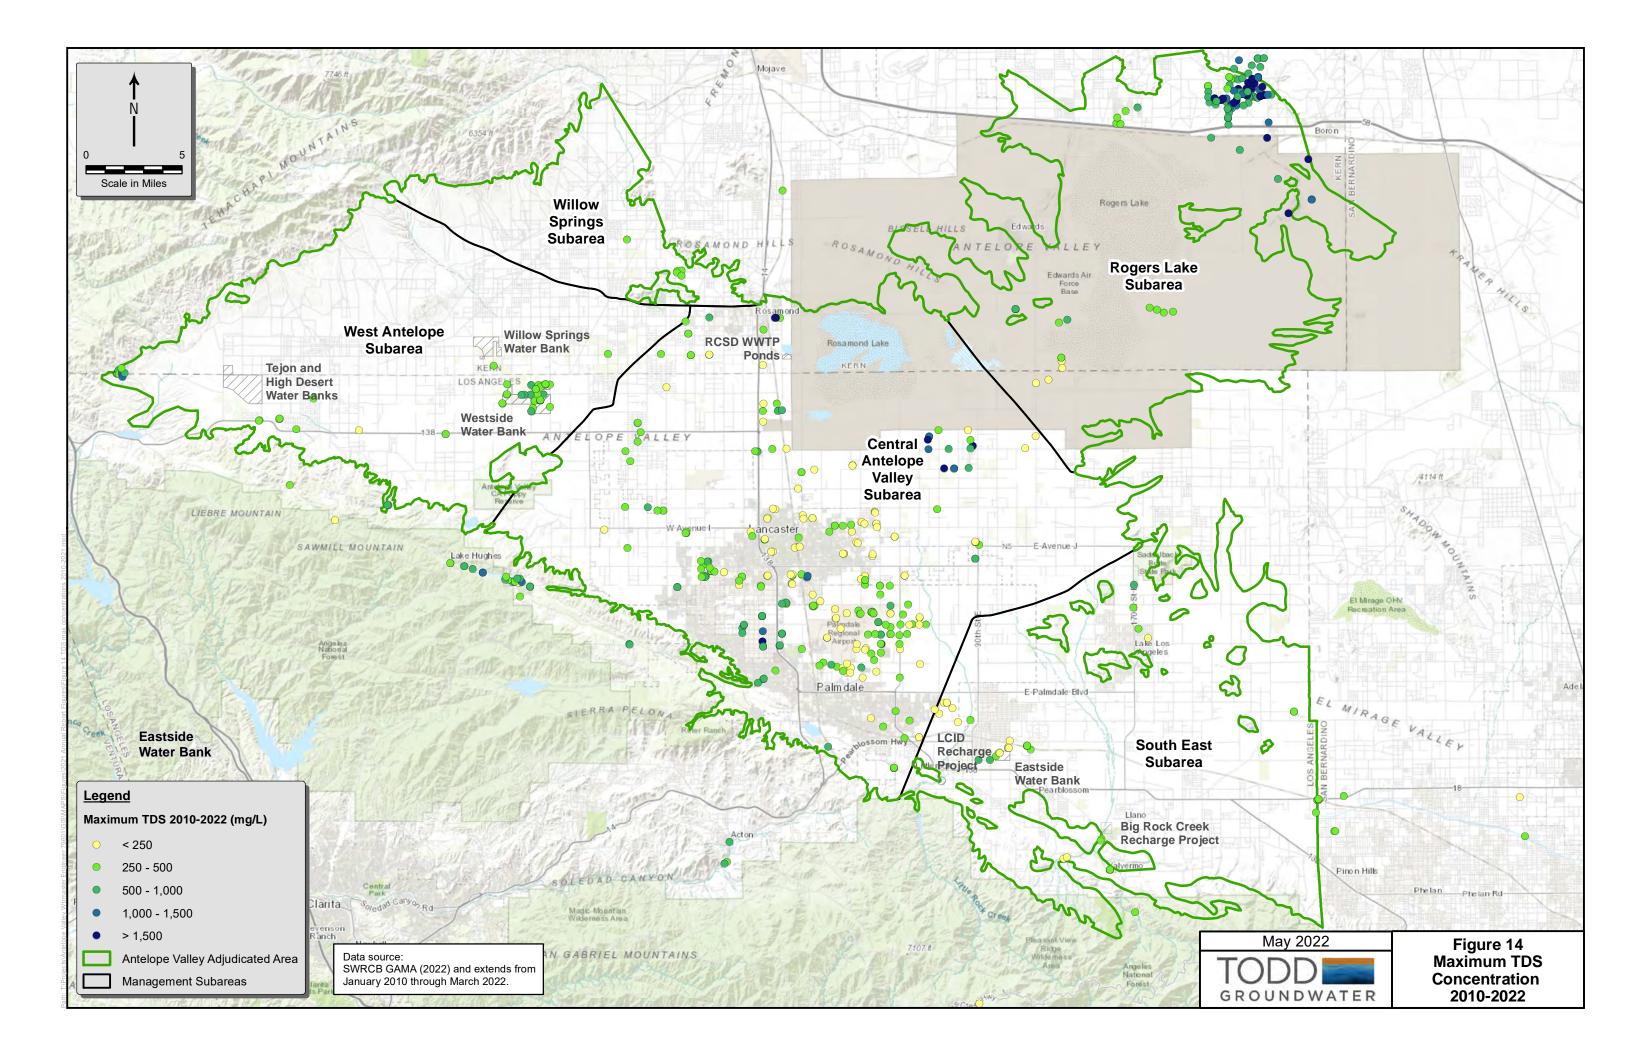

nused Production Rights and Imported Water Return Flows within last 10 years)

#### **Imported Water Return Flows**

(Agricultural 34% of deliveries) (Municipal and Industrial 39% of deliveries)

#### **Rampdown Production**

(Amount exceeding Production Right as allowed during the Rampdown Period)

#### **Production Right**

(As shown on diagram to right)



May 2022
TODD GROUNDWATER

Figure 2
Adjudication
Production
Categories







Recharge and discharge



Recharge from return flows

#### Note:

This diagram was developed to illustrate the concepts of the Safe Yield components in the Antelope Valley Groundwater Basin; it is not meant to accurately depict the complexity of the multi-aquifer system in the basin.



Figure 4
Conceptual Diagram
of Safe Yield
Components



































# Appendices

# Appendix A

## Rampdown Tables

- A-1. Exhibit 3 Non-Overlying Producers and Non-Stipulating Parties Rampdown Schedule
- A-2. Exhibit 4 Overlying Producers Rampdown Schedule

Table A-1 Exhibit 3 Non-Overlying Producers and Non-Stipulating Parties Rampdown Schedule

| Exhibit 3 Non-Overlying Producers             | Pre-<br>Rampdown    | Kampdown Targets (AFY) |           |           |           |           |           |           |                |  |
|-----------------------------------------------|---------------------|------------------------|-----------|-----------|-----------|-----------|-----------|-----------|----------------|--|
| exhibit 5 Non-Overlying Producers             | Production<br>(AFY) | 2016                   | 2017      | 2018      | 201