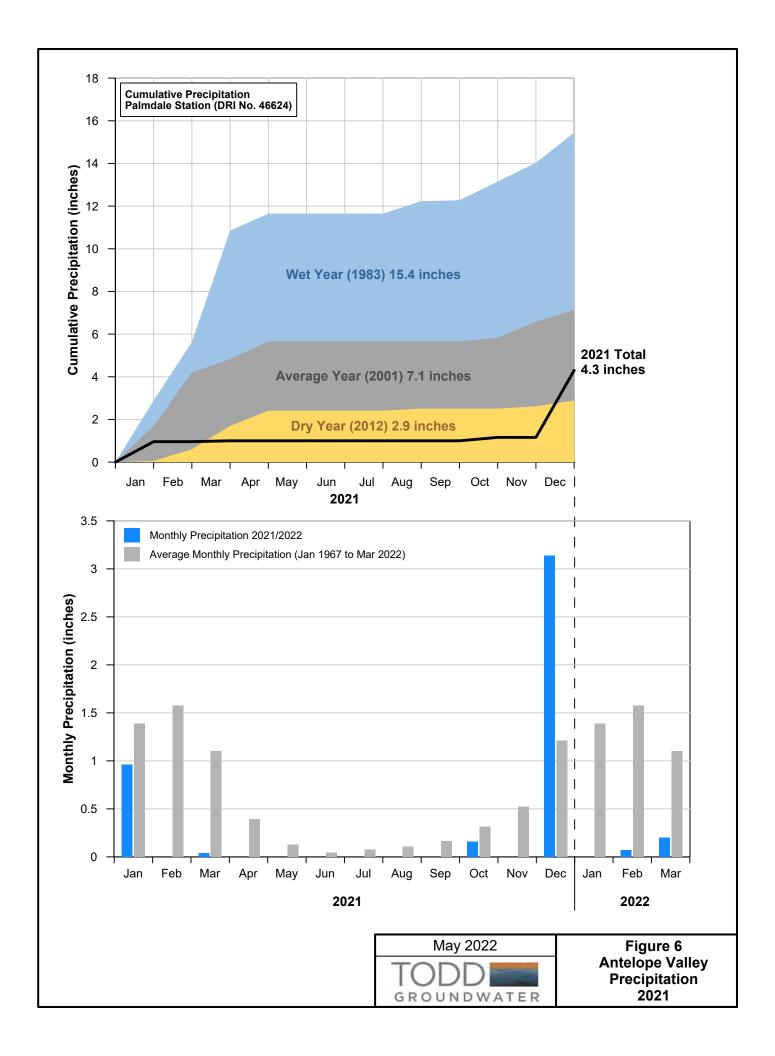

Groundwater extraction in this fourth year of Rampdown production appears to be leveling off, bringing the Basin closer to its target safe yield. The continued drought in California stresses the importance of imported water supplies and water banking in the Basin. At the time of this Annual Report, the Antelope Valley, along with much of California, is in an Extreme Drought. Calendar year 2021 was the second consecutive year of below-average precipitation. The drought is reflected in decreased runoff and recharge, declining water levels in much of the basin, and an overall decrease in groundwater in storage.