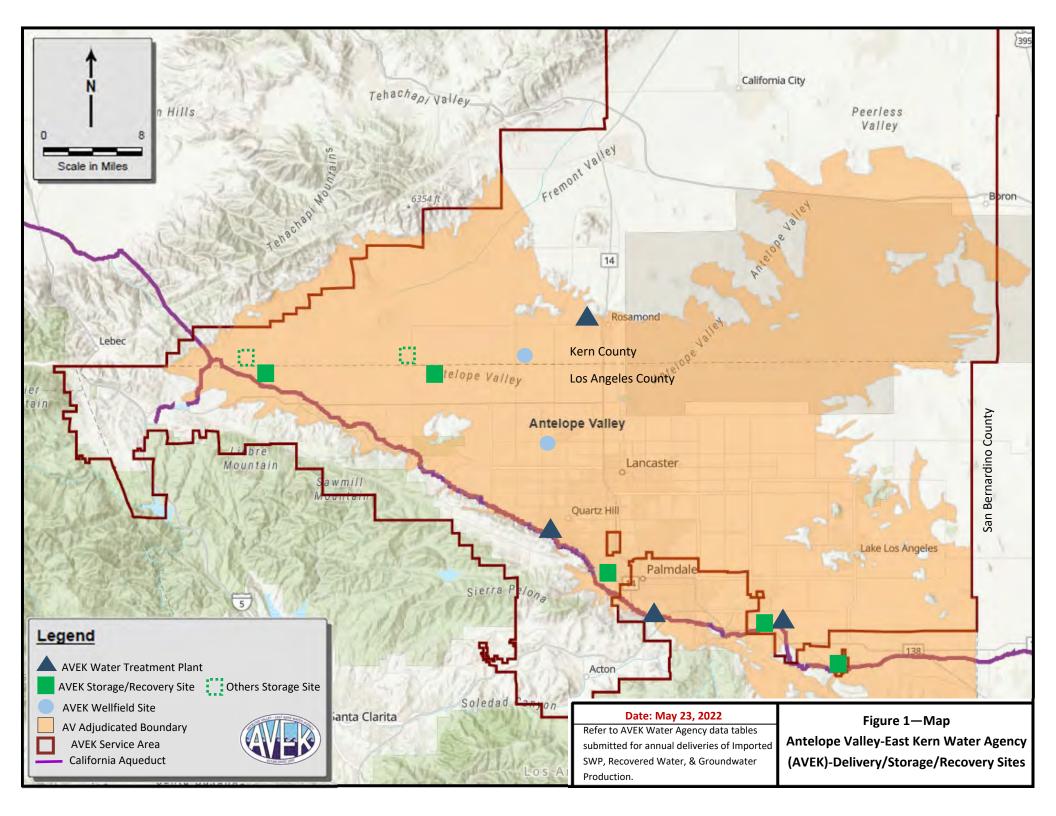

|   | Appendix                                                                                                                                                                       | Description                                                                                                                                                                                                                                                                                                                                                      |
|---|--------------------------------------------------------------------------------------------------------------------------------------------------------------------------------|------------------------------------------------------------------------------------------------------------------------------------------------------------------------------------------------------------------------------------------------------------------------------------------------------------------------------------------------------------------|
|   | F-2. Non-Permanent Transfers F-3. Split of Production Rights Transfers F-4. Transfers Related to Property Sales (Exhibits 3 and 4 Parties only) F-5. Investment Only Transfers | Appendix F-2 lists the one-time transfers. Appendix F-3 lists transfers associated with a split of Production Rights.  Appendix F-4 lists transfers associated with Exhibit 3 or Exhibit 4 Party property sales.  Appendix F-5 lists investment only transfers where the place of use is not yet defined and no Material Injury analysis has yet been performed. |
| G | Storage Agreements                                                                                                                                                             | Approved Storage Agreements are listed in Appendix G.                                                                                                                                                                                                                                                                                                            |
| Н | Approved Well Applications and Small Pumper Qualifying Documentation                                                                                                           | Appendix H contains a table of the well applications and Small Pumper Qualifying Documentation that have been approved through 2021.                                                                                                                                                                                                                             |
| 1 | AVEK Facilities Map and Water Use Flowchart                                                                                                                                    | <ul> <li>Appendix I contains the following information provided by AVEK:</li> <li>AVEK facilities location map</li> <li>Flowchart depicting the distribution of AVEK's imported water, groundwater, and recovered water supply in 2021</li> </ul>                                                                                                                |
| J | Wastewater and Recycled<br>Water, 2021                                                                                                                                         | Antelope Valley area wastewater is treated at LACSD's Palmdale and Lancaster WRPs, EAFB Air Force Research Laboratory Treatment Plant and the Main Base WWTP, and the RCSD WWTP. Quantities of effluent and reuse for 2021 are tabulated in Appendix J.                                                                                                          |
| K | Watermaster Financial Budgets K-1. Approved Financial Budget, 2022 K-2. Financial Audit, 2021                                                                                  | Appendix K contains an approved budget for 2022 and an audit of all revenue and expenditures for 2021.                                                                                                                                                                                                                                                           |
| L | Notice Lists                                                                                                                                                                   | Appendix L contains a list of parties to receive notices from the Watermaster.                                                                                                                                                                                                                                                                                   |
| M | Delinquent Administrative Assessments and Delinquent Production Reports M-1. Delinquent Assessments M-2. List of Parties with Incomplete Annual Production Reporting           | Appendix M contains current lists of delinquent assessments and delinquent production reporting.                                                                                                                                                                                                                                                                 |
| N | List of Forms                                                                                                                                                                  | Appendix N contains a list of forms available on the Watermaster website.                                                                                                                                                                                                                                                                                        |