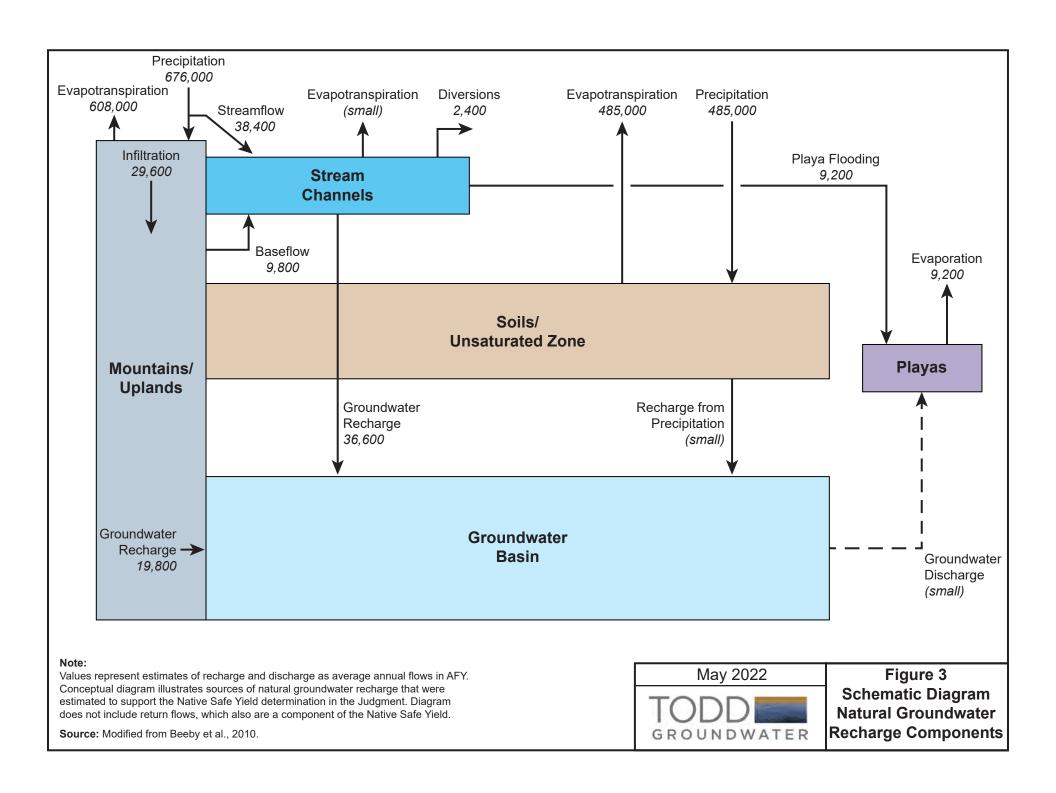

**Section 2** summarizes activities and actions by the Watermaster in 2021 associated with implementation of the Judgment.

**Section 3** presents relevant monitoring data of Safe Yield components in the basin. To provide context for these data, a summary of the safe yield calculation in the Judgment is provided in **Section 3.1**. This summary includes a brief review of the components of natural groundwater recharge relating to the hydrologic system (see Schematic Diagram on **Figure 3**). Components of both the Native Safe Yield and the Total Safe Yield are also discussed, including natural recharge, return flows from urban and agricultural water use, and imported water (including return flows from imported water use). Components of the Total Safe Yield are represented conceptually on **Figure 4**. **Sections 3.2** through **3.9** document the monitoring of safe yield components, including climate, streamflow, groundwater levels and quality, subsidence, production. **Section 3.5** provides preliminary analyses on historical and current groundwater levels and change in groundwater volume from 2020 to 2021.