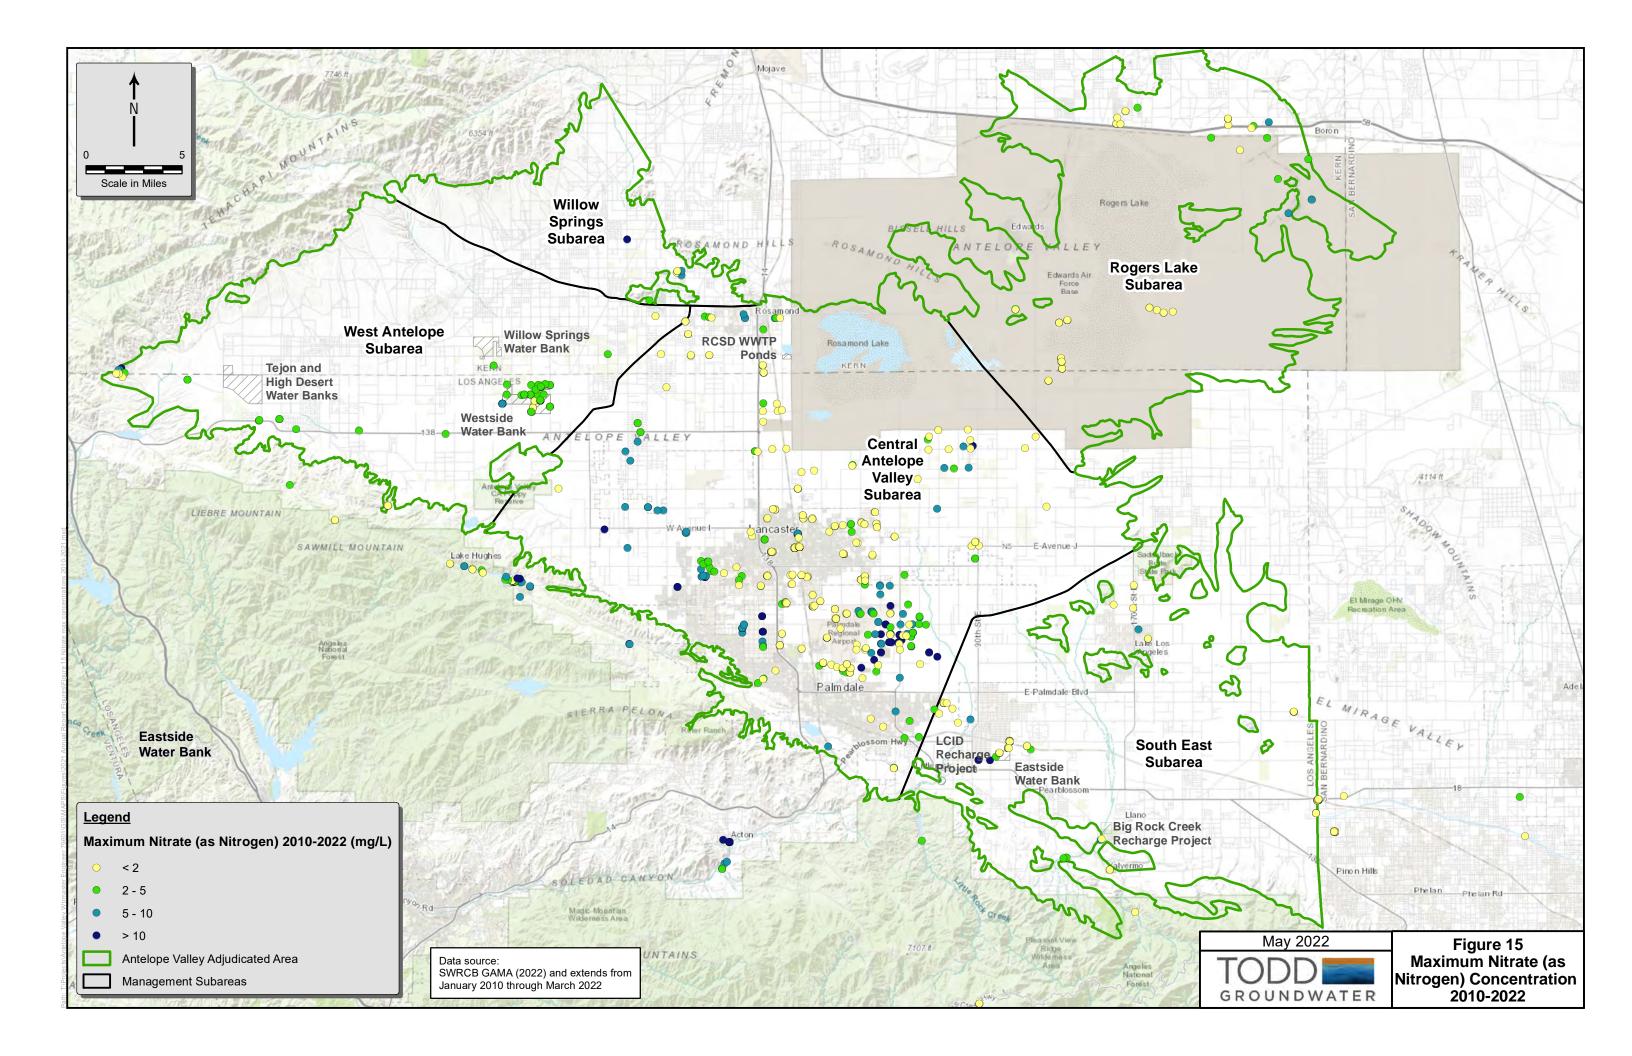

# **List of Tables**

| Table 1.   | Minimum Required Elements for the 2021 Annual Report               | 4  |
|------------|--------------------------------------------------------------------|----|
| Table 2.   | Description of Appendices                                          | 6  |
| Table 3.   | Precipitation and Evapotranspiration Stations                      | 28 |
| Table 4.   | Streamflow Gaging Stations                                         | 30 |
| Table 5.   | Water Level Data by Source                                         | 35 |
| Table 6.   | Change in Groundwater Volume for Management Subareas               | 39 |
| Table 7.   | Historical Change in Groundwater Volume                            | 40 |
| Table 8.   | Percent Production by Subarea                                      | 45 |
| Table 9.   | 2016 to 2021 Estimated Agricultural Acreage in the Antelope Valley | 49 |
| Table 10.  | 2019, 2020, and 2021 Production Reported by Party                  | 52 |
| Table 11.  | Status of Production Reporting for 2016 through 2018               | 53 |
| Table 12.  | District 40 Water Demand and Imported Water Supply                 | 63 |
| Table 13.  | Drought Program Participants Production in Excess of Rights        |    |
| List of Fi | gures (following text)                                             |    |
|            | · · · · · · · · · · · · · · · · · · ·                              |    |
| Figure 1   | Antelope Valley Adjudication Area and Management Subareas          |    |
| Figure 2   | Adjudication Production Categories                                 |    |
| Figure 3   | Schematic Diagram Natural Groundwater Recharge Components          |    |
| Figure 4   | Conceptual Diagram of Safe Yield Components                        |    |
| Figure 5   | Precipitation and Streamgage Stations                              |    |
| Figure 6   | Antelope Valley Precipitation 2021                                 |    |
| Figure 7   | Representative Water Level Hydrographs                             |    |
| Figure 8   | Wells Monitored in Spring 2021 or Spring 2022 by Data Source       |    |
| Figure 9   | Groundwater Elevations Spring 2021                                 |    |
| Figure 10  | Groundwater Elevations Spring 2022                                 |    |
| Figure 11  | Groundwater Elevation Changes Spring 2021 to Spring 2022           |    |
| Figure 12  | Historical Land Subsidence and Monitoring Network                  |    |
| Figure 13  | Land Subsidence and Monitoring Network (Total and Annual)          |    |
| Figure 14  | Maximum TDS Concentration 2010-2022                                |    |
| Figure 15  | Maximum Nitrate (as Nitrogen) Concentration 2010-2022              |    |
| Figure 16  | Maximum Arsenic Concentration 2010-2022                            |    |
| Figure 17  | Water Supply Wells and Public Water Systems                        |    |
| Figure 18  | Distribution of 2021 Groundwater Production                        |    |
| Figure 19  | Small Pumper Location Map                                          |    |
| Figure 20  | 2020 Land Use                                                      |    |
| Figure 21  | Approved New Production Distribution Map                           |    |