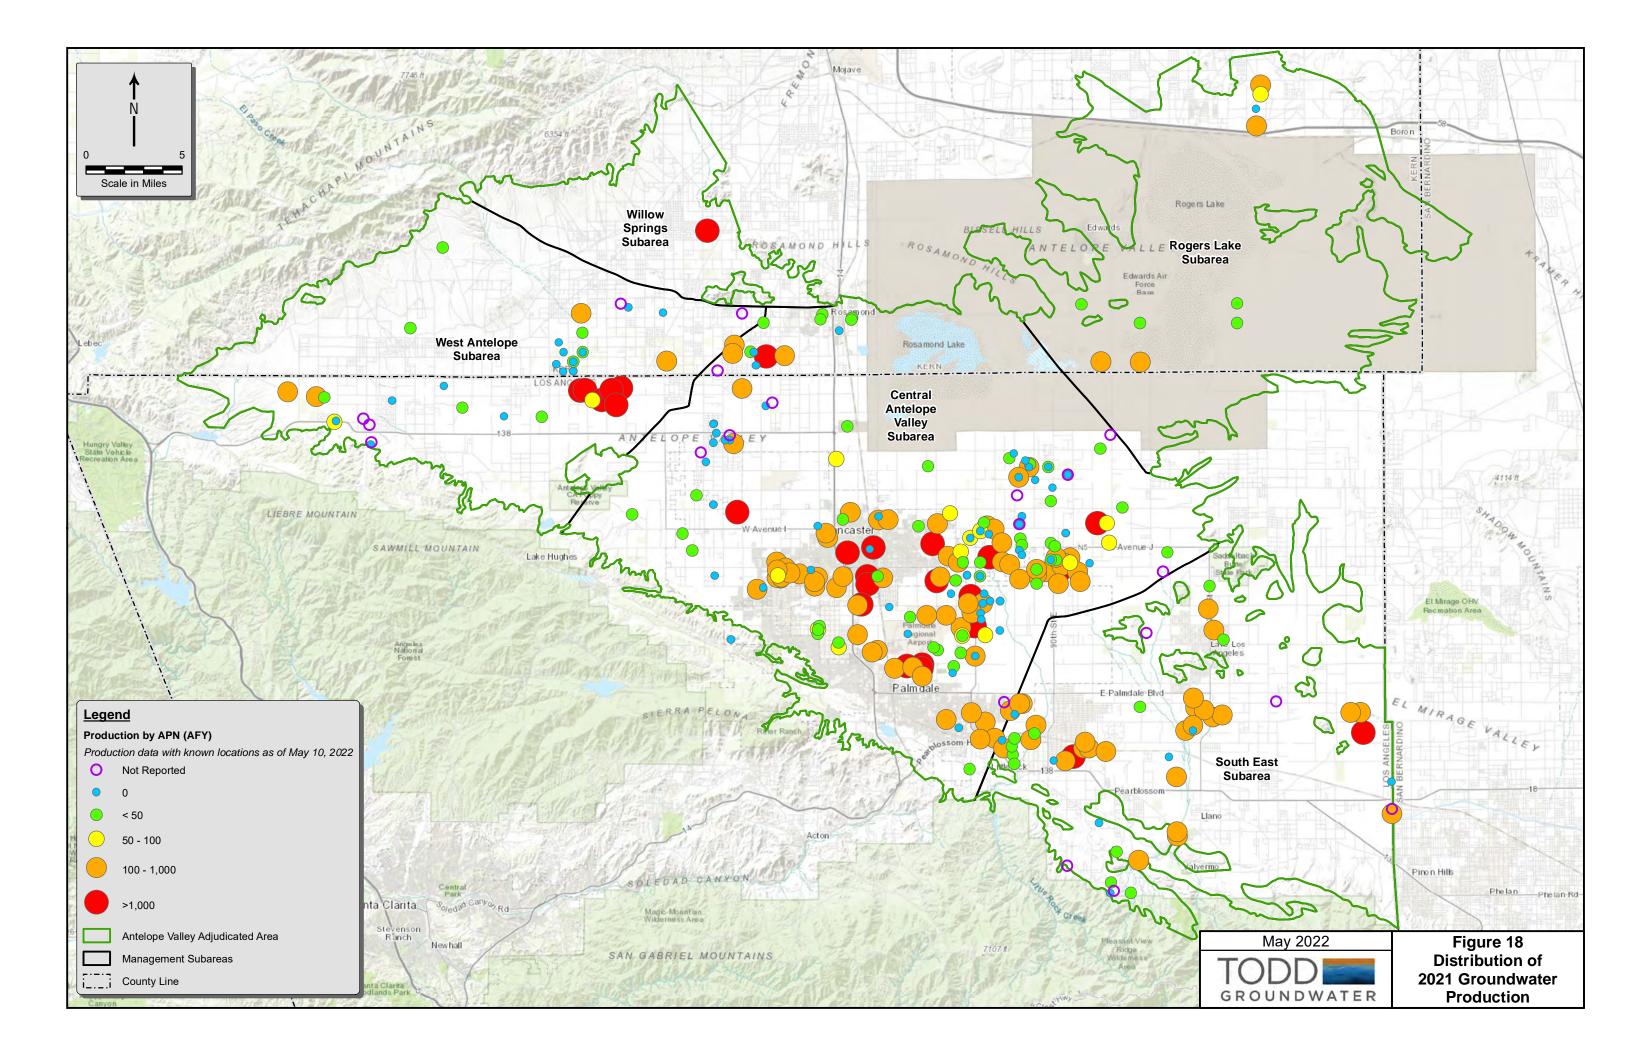

# **List of Tables**

| Table 1.   | Minimum Required Elements for the 2021 Annual Report               | 4  |
|------------|--------------------------------------------------------------------|----|
| Table 2.   | Description of Appendices                                          | 6  |
| Table 3.   | Precipitation and Evapotranspiration Stations                      | 28 |
| Table 4.   | Streamflow Gaging Stations                                         | 30 |
| Table 5.   | Water Level Data by Source                                         | 35 |
| Table 6.   | Change in Groundwater Volume for Management Subareas               | 39 |
| Table 7.   | Historical Change in Groundwater Volume                            | 40 |
| Table 8.   | Percent Production by Subarea                                      | 45 |
| Table 9.   | 2016 to 2021 Estimated Agricultural Acreage in the Antelope Valley | 49 |
| Table 10.  | 2019, 2020, and 2021 Production Reported by Party                  | 52 |
| Table 11.  | Status of Production Reporting for 2016 through 2018               | 53 |
| Table 12.  | District 40 Water Demand and Imported Water Supply                 | 63 |
| Table 13.  | Drought Program Participants Production in Excess of Rights        |    |
| List of Fi | gures (following text)                                             |    |
|            | · · · · · · · · · · · · · · · · · · ·                              |    |
| Figure 1   | Antelope Valley Adjudication Area and Management Subareas          |    |
| Figure 2   | Adjudication Production Categories                                 |    |
| Figure 3   | Schematic Diagram Natural Groundwater Recharge Components          |    |
| Figure 4   | Conceptual Diagram of Safe Yield Components                        |    |
| Figure 5   | Precipitation and Streamgage Stations                              |    |
| Figure 6   | Antelope Valley Precipitation 2021                                 |    |
| Figure 7   | Representative Water Level Hydrographs                             |    |
| Figure 8   | Wells Monitored in Spring 2021 or Spring 2022 by Data Source       |    |
| Figure 9   | Groundwater Elevations Spring 2021                                 |    |
| Figure 10  | Groundwater Elevations Spring 2022                                 |    |
| Figure 11  | Groundwater Elevation Changes Spring 2021 to Spring 2022           |    |
| Figure 12  | Historical Land Subsidence and Monitoring Network                  |    |
| Figure 13  | Land Subsidence and Monitoring Network (Total and Annual)          |    |
| Figure 14  | Maximum TDS Concentration 2010-2022                                |    |
| Figure 15  | Maximum Nitrate (as Nitrogen) Concentration 2010-2022              |    |
| Figure 16  | Maximum Arsenic Concentration 2010-2022                            |    |
| Figure 17  | Water Supply Wells and Public Water Systems                        |    |
| Figure 18  | Distribution of 2021 Groundwater Production                        |    |
| Figure 19  | Small Pumper Location Map                                          |    |
| Figure 20  | 2020 Land Use                                                      |    |
| Figure 21  | Approved New Production Distribution Map                           |    |