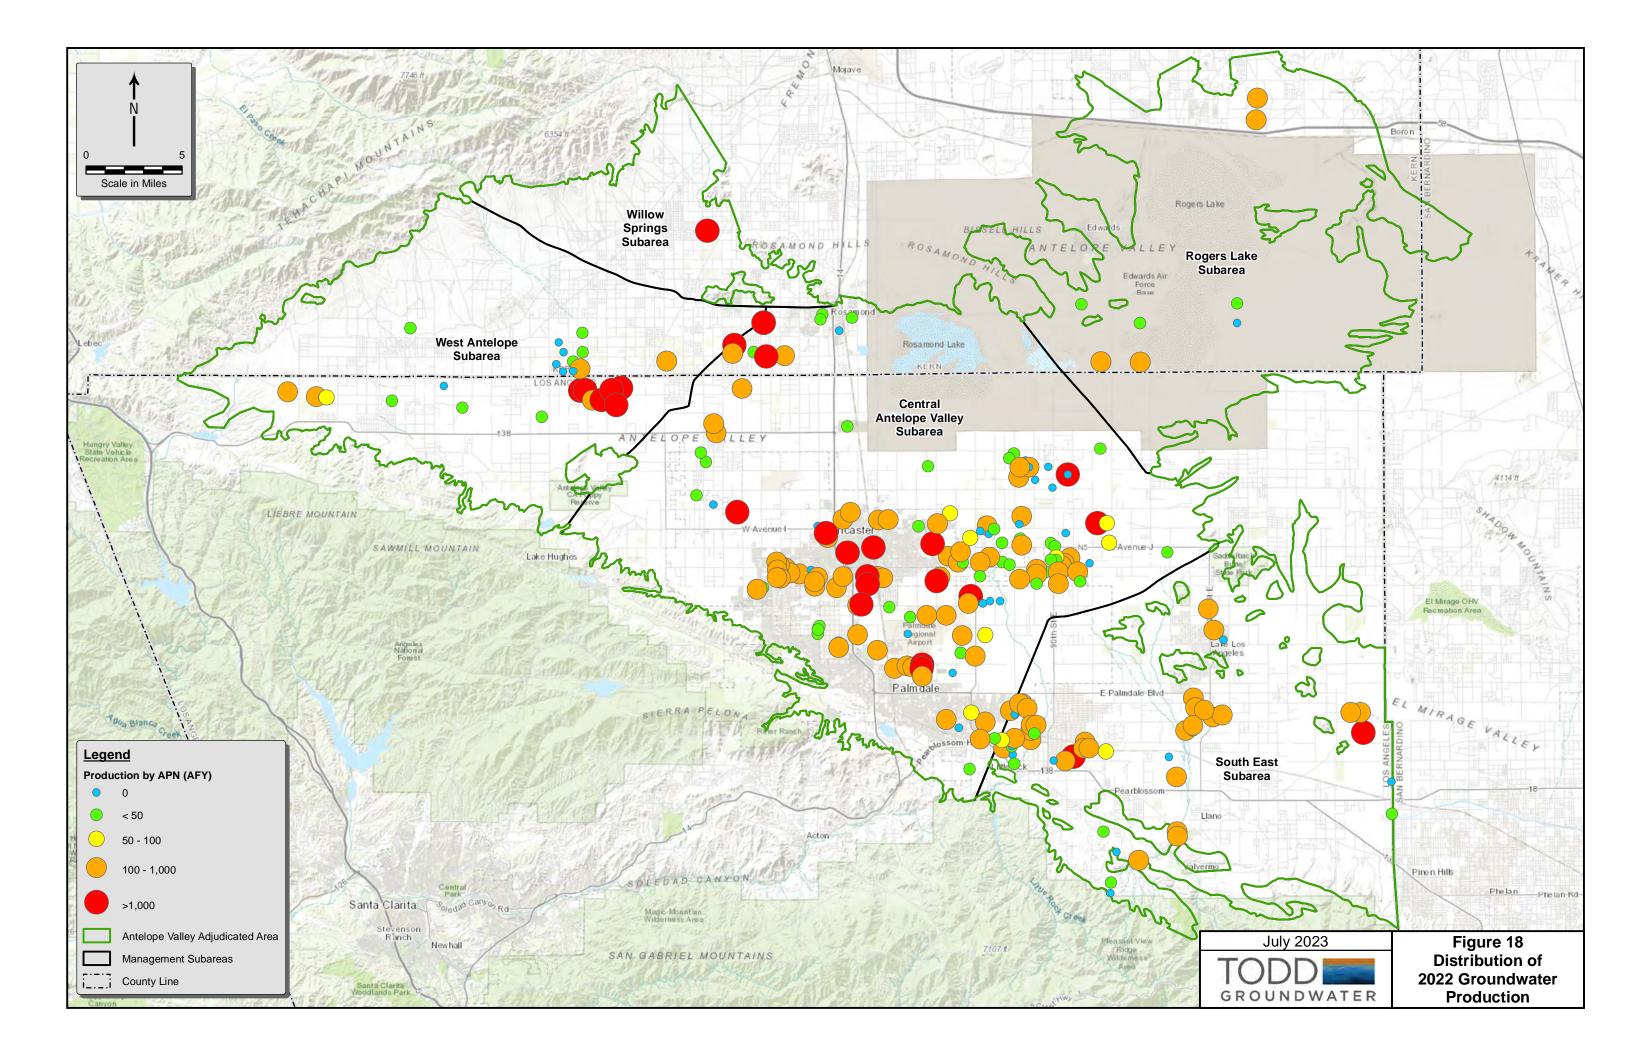

## List of Figures (following text)

| Figure 1  | Antelope Valley Adjudication Area and Management Subareas    |      |
|-----------|--------------------------------------------------------------|------|
| Figure 2  | Adjudication Production Categories                           |      |
| Figure 3  | Schematic Diagram Natural Groundwater Recharge Components    |      |
| Figure 4  | Conceptual Diagram of Safe Yield Components                  |      |
| Figure 5  | Precipitation and Streamgage Stations                        |      |
| Figure 6  | Antelope Valley Precipitation 2022                           |      |
| Figure 7  | Representative Groundwater Level Hydrographs                 |      |
| Figure 8  | Wells Monitored in Spring 2022 or Spring 2023 by Data Source |      |
| Figure 9  | Groundwater Elevations Spring 2022                           |      |
| Figure 10 | Groundwater Elevations Spring 2023                           |      |
| Figure 11 | Groundwater Elevation Changes Spring 2022 to Spring 2023     |      |
| Figure 12 | Historical Land Subsidence and Monitoring Network            |      |
| Figure 13 | Land Subsidence from InSAR Data (Total and Ann               | ual) |
| Figure 14 | Maximum TDS Concentration 2010-2022                          |      |
| Figure 15 | Maximum Nitrate (as Nitrogen) Concentration 2010-2022        |      |
| Figure 16 | Maximum Arsenic Concentration 2010-2022                      |      |
| Figure 17 | Water Supply Wells and Public Water Systems                  |      |
| Figure 18 | Distribution of 2022 Groundwater Production                  |      |
| Figure 19 | Small Pumper Location Map                                    |      |
| Figure 20 | Annual ET Data, Calendar Year 2022                           |      |
| Figure 21 | Approved New Production Distribution Map                     |      |