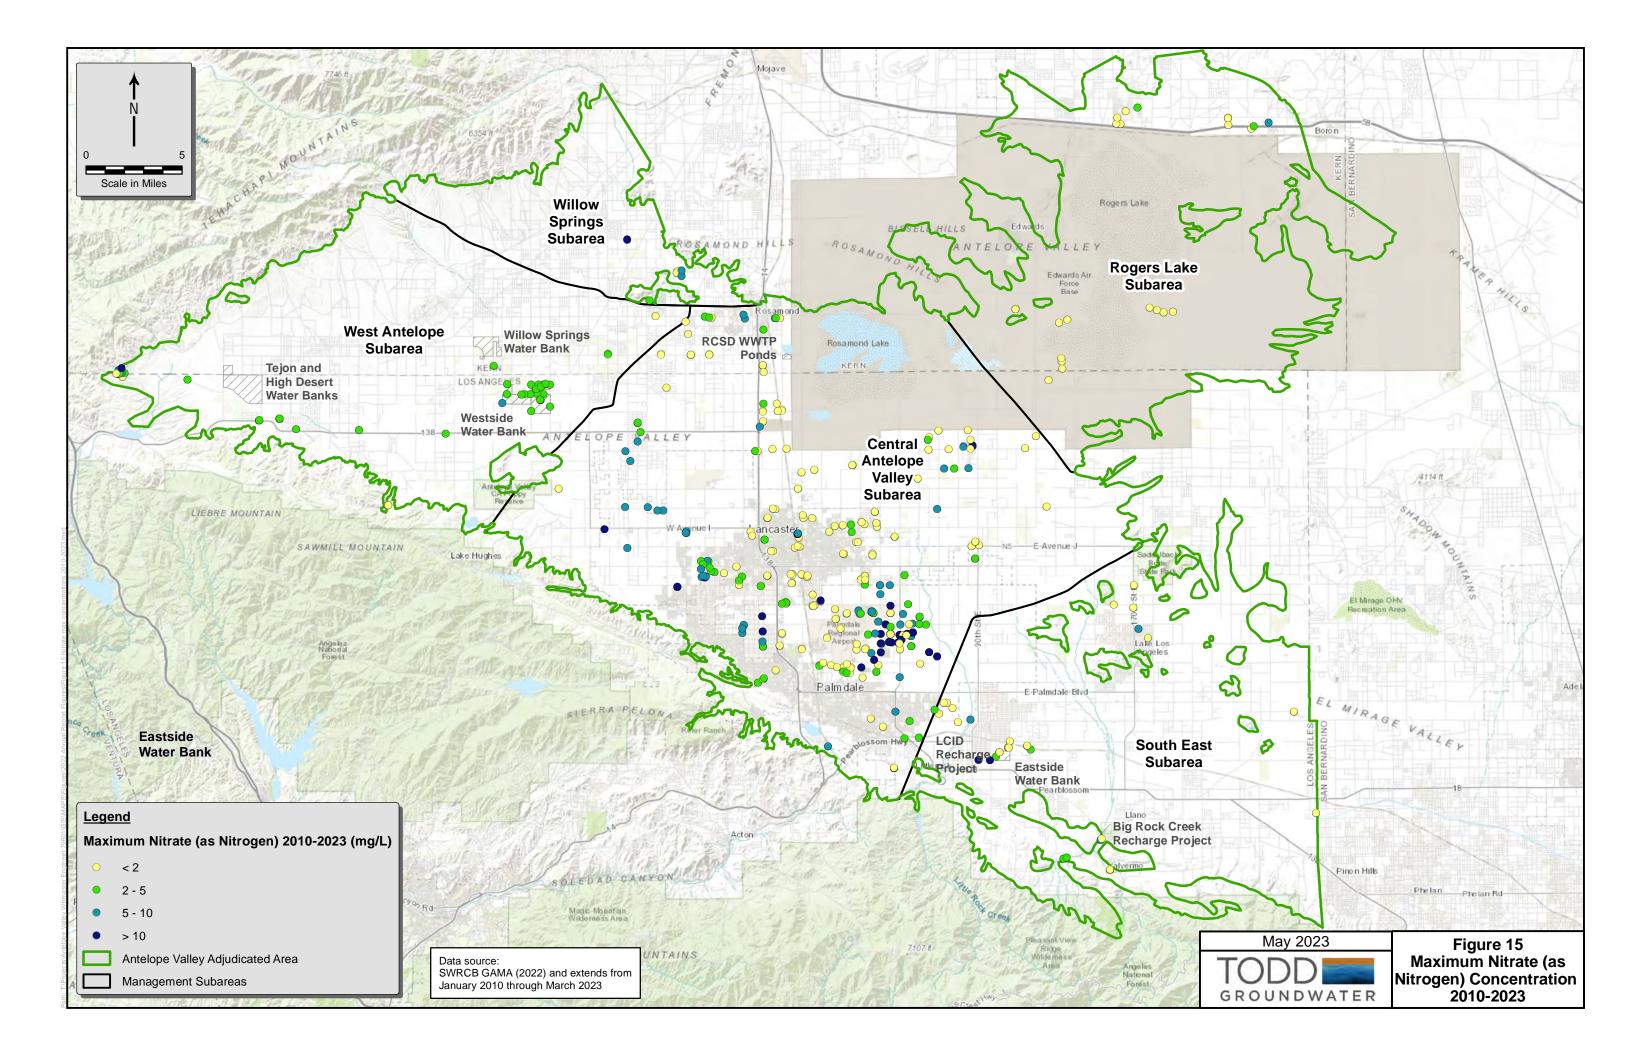

**Section 2** summarizes activities and actions by the Watermaster in 2022 associated with implementation of the Judgment.

Section 3 presents relevant monitoring data of Safe Yield components in the basin. To provide context for these data, a summary of the safe yield calculation in the Judgment is provided in Section 3.1. This summary includes a brief review of the components of natural groundwater recharge relating to the hydrologic system (see Schematic Diagram on Figure 3). Components of both the Native Safe Yield and the Total Safe Yield are also discussed, including natural recharge, return flows from urban and agricultural water use, and imported water (including return flows from imported water use). Components of the Total Safe Yield are represented conceptually on Figure 4. Sections 3.2 through 3.9 document the monitoring of safe yield components, including climate, streamflow, groundwater levels and quality, subsidence, production. Section 3.5 provides preliminary analyses on historical and current groundwater levels and change in groundwater volume from Spring 2022 to Spring 2023.