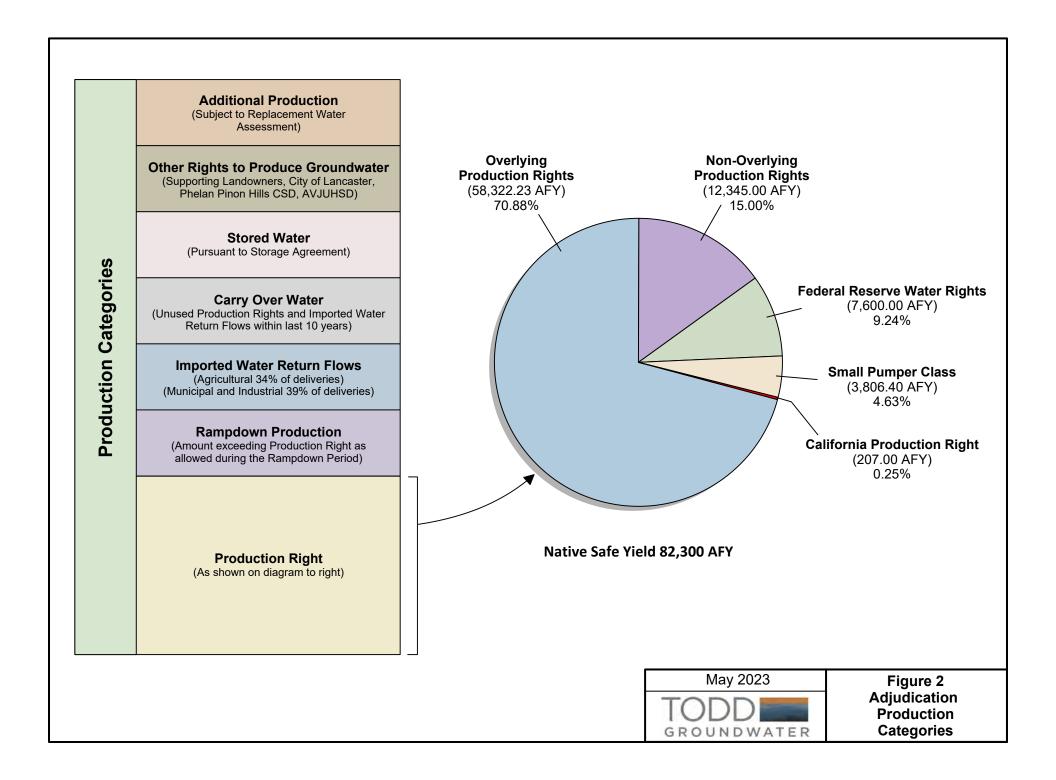

A native safe yield of 82,300 acre-feet per year (AFY) was established by the Court for the Antelope Valley Area of Adjudication and many Parties to the adjudication were granted Production Rights (i.e., allocated a portion of the native safe yield) on various bases. To achieve sustainable groundwater elevations, groundwater production from the Native Safe Yield would be reduced (ramped down) over a seven-year period (2016-2022) to a final Production Right. The diagram on the right side of **Figure 2**<sup>2</sup> shows the Judgment's apportionment of native safe yield to the various Judgment types of Production Rights.

The Physical Solution quantifies the reduction of groundwater production within the Adjudication Area over time to reach the native safe yield. During this Rampdown Period, certain Parties to the Judgment are allowed to produce groundwater in excess of their Production Right (beginning with a Pre-Rampdown Production amount) without incurring a Replacement Obligation. Certain Parties are also allowed credit for Imported Water Return Flows, Carry Over water, and Stored Water under the distinct circumstances defined in the Judgment. Certain Parties without a Production Right can also produce groundwater under certain conditions as provided by the Judgment. Finally, additional production in excess of a Production Right is allowed to certain Parties provided the Watermaster approves their application for New Production, and they pay a Replacement Water Assessment. These seven potential production categories are listed on the left side of **Figure 2** and summarized briefly below.

- The <u>Production Right</u> is the portion of the Native Safe Yield assigned to each Party (see diagram on the right of **Figure 2**). Production Rights for specific Parties are defined in the Judgment in Exhibit 3 (Non-Overlying Production Rights), Exhibit 4 (Overlying Production Rights), and in Paragraphs (¶) 5.1.3, 5.1.4, 5.1.5, and 5.1.10 of the Judgment for the Small Pumper Class, Federal Reserved Water Rights, and State of California, respectively.
- <u>Pre-Rampdown Production</u> is defined in the Judgment as the reasonable and beneficial use of groundwater, excluding Imported Water Return Flows, at a time prior to the Judgment, or the Production Right, whichever is greater. During the seven-year Rampdown Period, production is reduced – or ramped down – from the Pre-Rampdown Production Right to the Production Right for certain Parties with Pre-Rampdown Production rights.
- <u>Imported Water Return Flows</u> represent water brought into the basin from outside of the watershed that provides a net increase in groundwater supply (i.e., does not

<sup>&</sup>lt;sup>2</sup> The sum of the individual production rights is 82,280.63 AFY; this sum was rounded in the Judgment to 82,300 AFY.

include consumed or evaporated imported water). Return flows were established in the Judgment at 34 percent of imported water used for agriculture and at 39 percent for municipal and industrial uses.

- <u>Carry Over</u> is the right to an unused portion of an annual Production Right or a right to Imported Water Return Flows in a year after the year in which the right was originally available.
- <u>Stored Water</u> is water held in storage in the basin as a result of direct spreading or other methods for subsequent withdrawal and use pursuant to an agreement with the Watermaster. It does not include Imported Water Return Flows.
- <u>Other Rights to Produce Groundwater</u> are outlined in Paragraphs 5.1.7 through 5.1.9 and other portions of the Judgment. Such rights include entities that are required to switch to recycled water when available<sup>3</sup>. This category also includes the right of Phelan Piñon Hills Community Services District to produce groundwater from the basin for export to its service area under specific conditions in the Judgment (¶6.4.1.2).
- <u>Additional Production (New Production)</u> is any production of groundwater from the Basin not of right under this Judgment, as of the date of the Judgment. New Production can be approved by the Watermaster on a showing that the use is reasonable and will not cause Material Injury, and all New Production would be subject to a Replacement Obligation; for such pumping, the producer would need to pay a Replacement Water Assessment. Replacement Water will be purchased by the Watermaster or otherwise provided to satisfy the Replacement Obligation.

The Judgment limits the amount of groundwater production that can be produced without incurring a Replacement Obligation (i.e., purchase of imported water to offset the production). Types of production that do not incur a Replacement Obligation include Production Rights (up to the Native Safe Yield), recovery of Imported Water Return Flows, recovery of Carry Over, or recovery of Stored Water. While this report indicates that reductions in Production will occur as Parties are ramping down production rights to the Native Safe Yield, such reductions may not be required to the extent that the over-production is offset with Replacement Water.