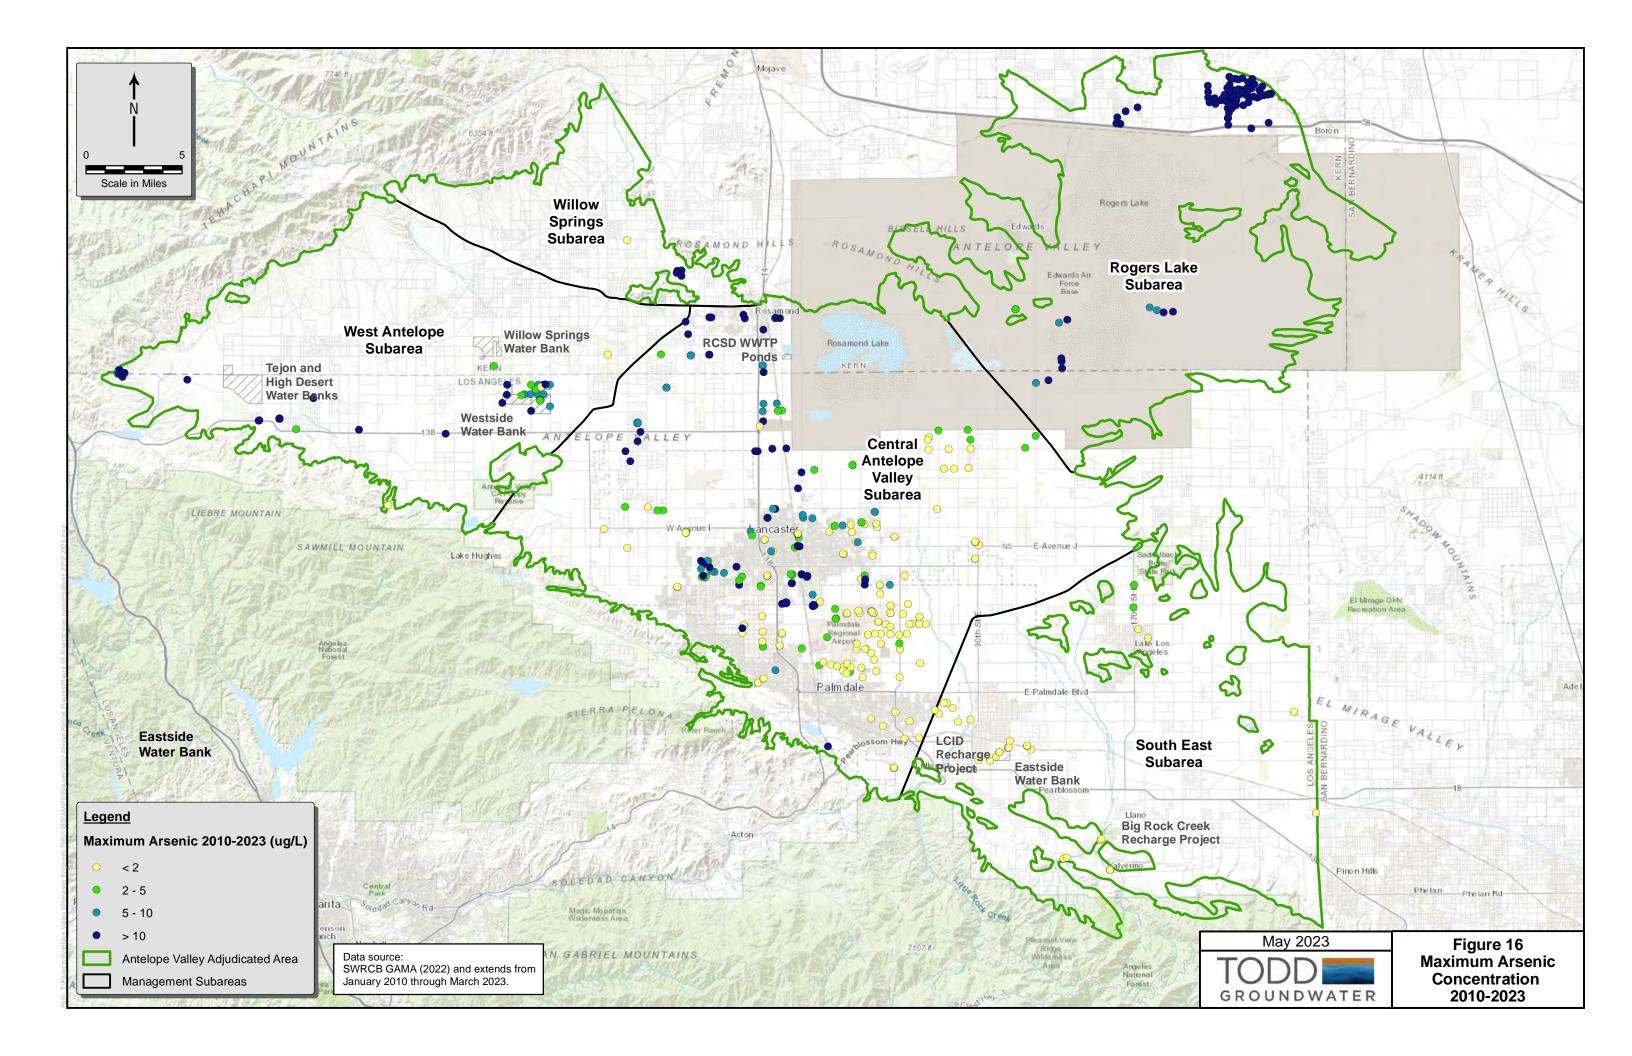

**Section 2** summarizes activities and actions by the Watermaster in 2022 associated with implementation of the Judgment.

Section 3 presents relevant monitoring data of Safe Yield components in the basin. To provide context for these data, a summary of the safe yield calculation in the Judgment is provided in Section 3.1. This summary includes a brief review of the components of natural groundwater recharge relating to the hydrologic system (see Schematic Diagram on Figure 3). Components of both the Native Safe Yield and the Total Safe Yield are also discussed, including natural recharge, return flows from urban and agricultural water use, and imported water (including return flows from imported water use). Components of the Total Safe Yield are represented conceptually on Figure 4. Sections 3.2 through 3.9 document the monitoring of safe yield components, including climate, streamflow, groundwater levels and quality, subsidence, production. Section 3.5 provides preliminary analyses on historical and current groundwater levels and change in groundwater volume from Spring 2022 to Spring 2023.