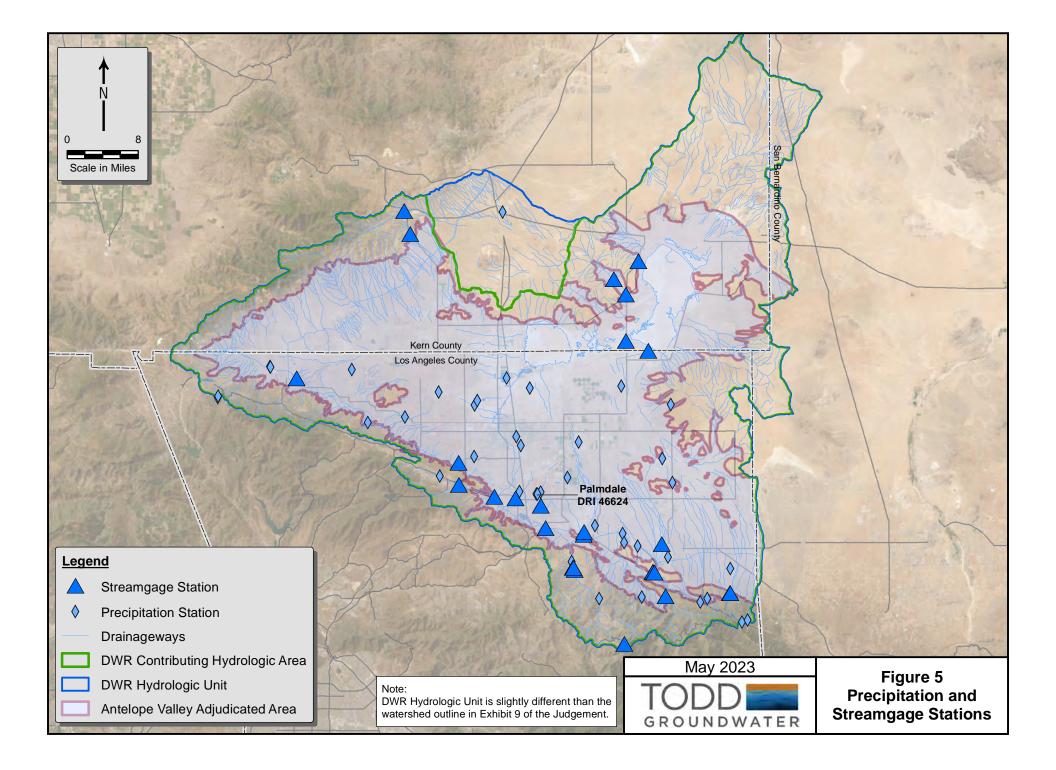

**Section 2** summarizes activities and actions by the Watermaster in 2022 associated with implementation of the Judgment.

Section 3 presents relevant monitoring data of Safe Yield components in the basin. To provide context for these data, a summary of the safe yield calculation in the Judgment is provided in Section 3.1. This summary includes a brief review of the components of natural groundwater recharge relating to the hydrologic system (see Schematic Diagram on Figure 3). Components of both the Native Safe Yield and the Total Safe Yield are also discussed, including natural recharge, return flows from urban and agricultural water use, and imported water (including return flows from imported water use). Components of the Total Safe Yield are represented conceptually on Figure 4. Sections 3.2 through 3.9 document the monitoring of safe yield components, including climate, streamflow, groundwater levels and quality, subsidence, production. Section 3.5 provides preliminary analyses on historical and current groundwater levels and change in groundwater volume from Spring 2022 to Spring 2023.