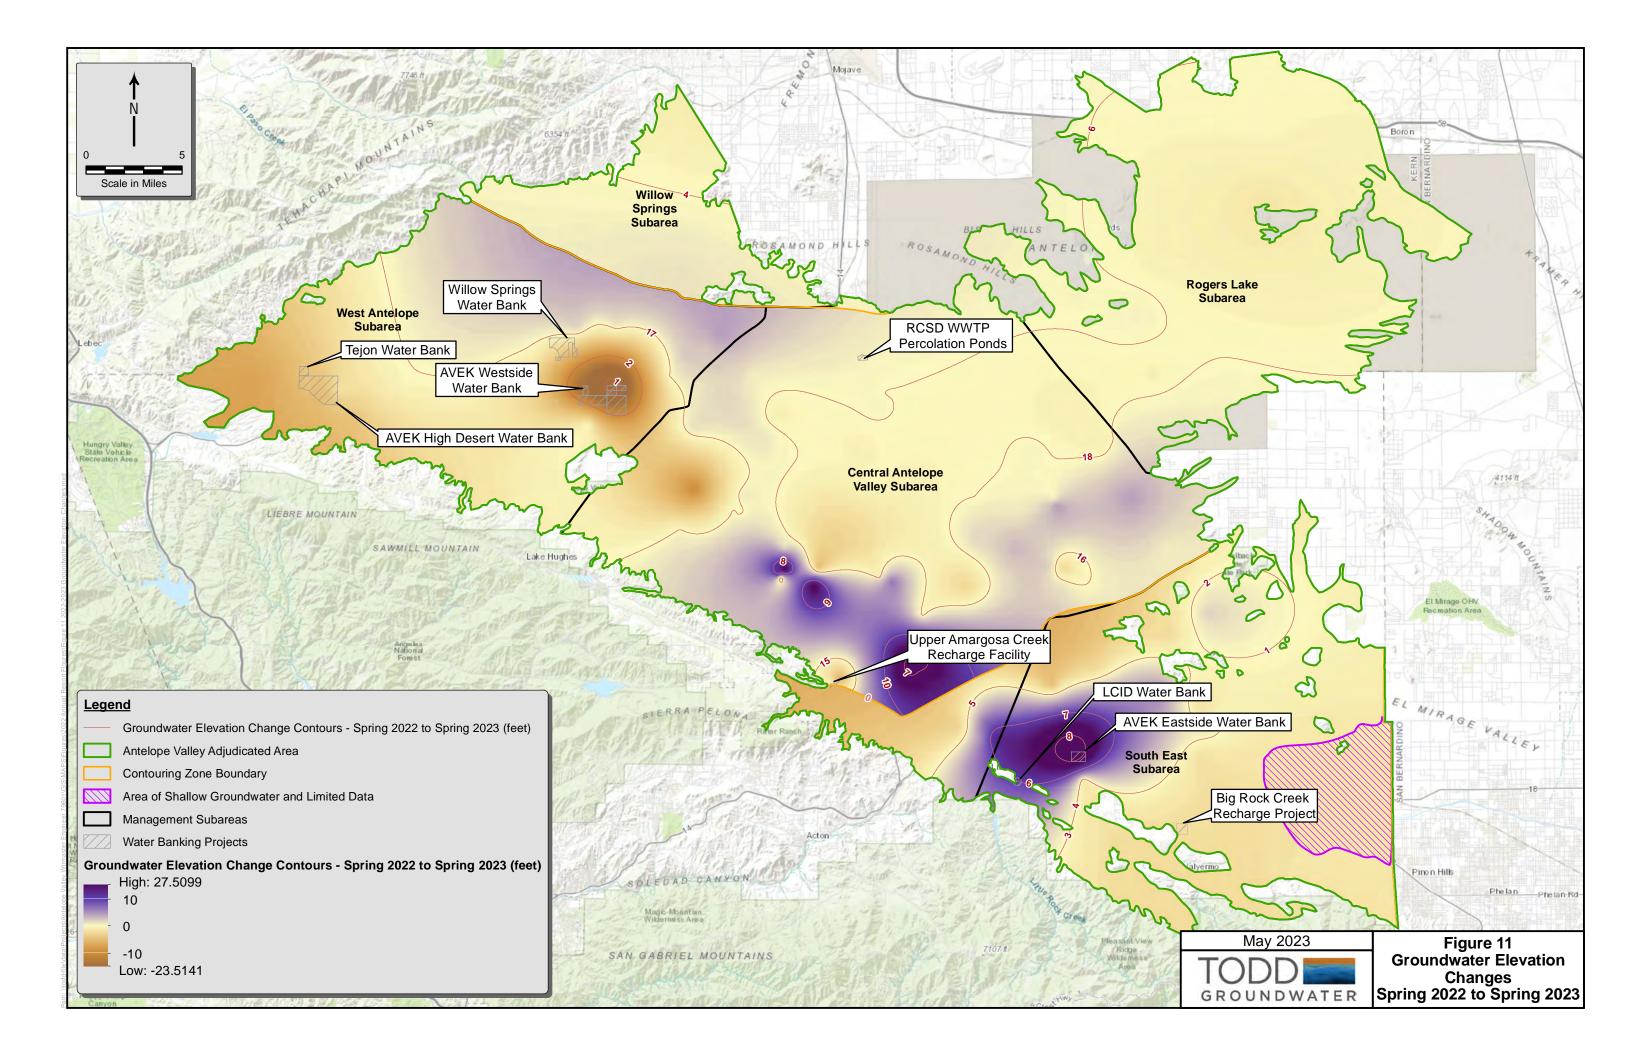

- Long term hydrographs and water level contour maps indicate that water levels have either stabilized or the rates of decline have decreased in recent years when compared to the preceding 24-year period.
- The overall volume of groundwater in the Basin has decreased an average of about 7,706 AFY AFY between March 2016 and March 2023. The Central Antelope Valley and West Antelope Valley Subareas saw overall increases while the South East, Willow Springs, and Rogers Lake Subareas experienced overall decreases. Note that groundwater elevation data is sparse in some areas and that the change in groundwater volume calculations are estimates.
- Total reported production (67,200.56 AF) was the lowest to date. However, there are numerous Parties that have not yet filed production reports; Administrative staff has sent letters to all such Parties requesting compliance with reporting requirements.

**Section 2** summarizes activities and actions by the Watermaster in 2022 associated with implementation of the Judgment.

Section 3 presents relevant monitoring data of Safe Yield components in the basin. To provide context for these data, a summary of the safe yield calculation in the Judgment is provided in Section 3.1. This summary includes a brief review of the components of natural groundwater recharge relating to the hydrologic system (see Schematic Diagram on Figure 3). Components of both the Native Safe Yield and the Total Safe Yield are also discussed, including natural recharge, return flows from urban and agricultural water use, and imported water (including return flows from imported water use). Components of the Total Safe Yield are represented conceptually on Figure 4. Sections 3.2 through 3.9 document the monitoring of safe yield components, including climate, streamflow, groundwater levels and quality, subsidence, production. Section 3.5 provides preliminary analyses on historical and current groundwater levels and change in groundwater volume from Spring 2022 to Spring 2023.