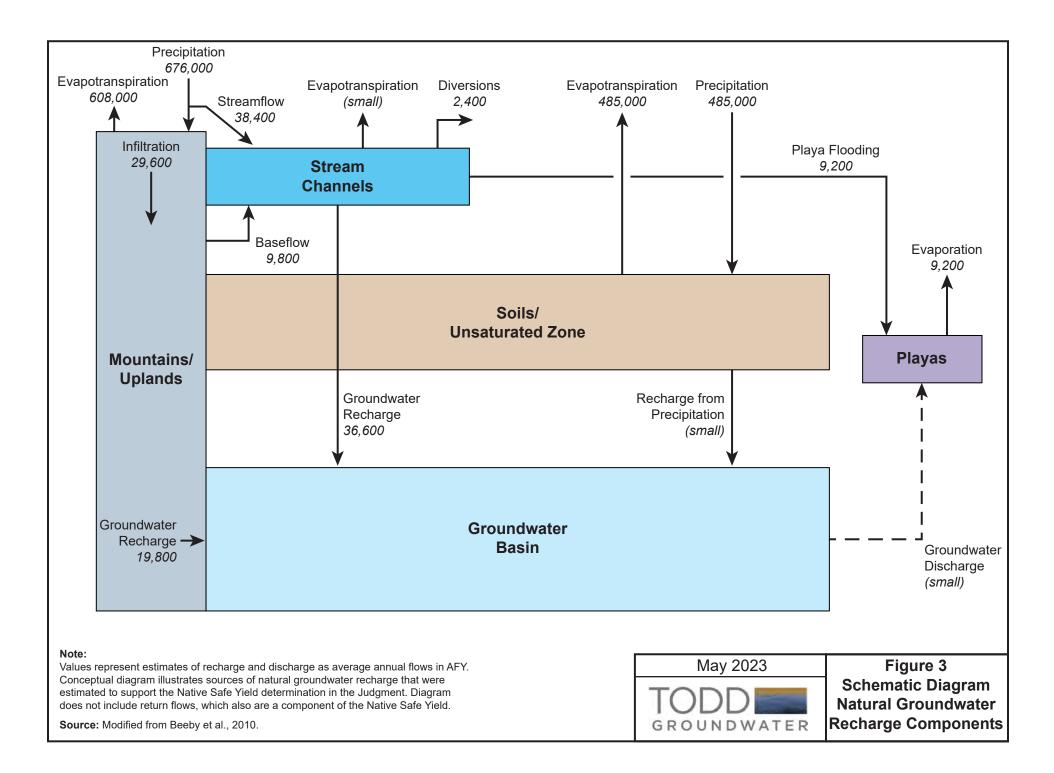

**Section 2** summarizes activities and actions by the Watermaster in 2022 associated with implementation of the Judgment.

Section 3 presents relevant monitoring data of Safe Yield components in the basin. To provide context for these data, a summary of the safe yield calculation in the Judgment is provided in Section 3.1. This summary includes a brief review of the components of natural groundwater recharge relating to the hydrologic system (see Schematic Diagram on Figure 3). Components of both the Native Safe Yield and the Total Safe Yield are also discussed, including natural recharge, return flows from urban and agricultural water use, and imported water (including return flows from imported water use). Components of the Total Safe Yield are represented conceptually on Figure 4. Sections 3.2 through 3.9 document the monitoring of safe yield components, including climate, streamflow, groundwater levels and quality, subsidence, production. Section 3.5 provides preliminary analyses on historical and current groundwater levels and change in groundwater volume from Spring 2022 to Spring 2023.