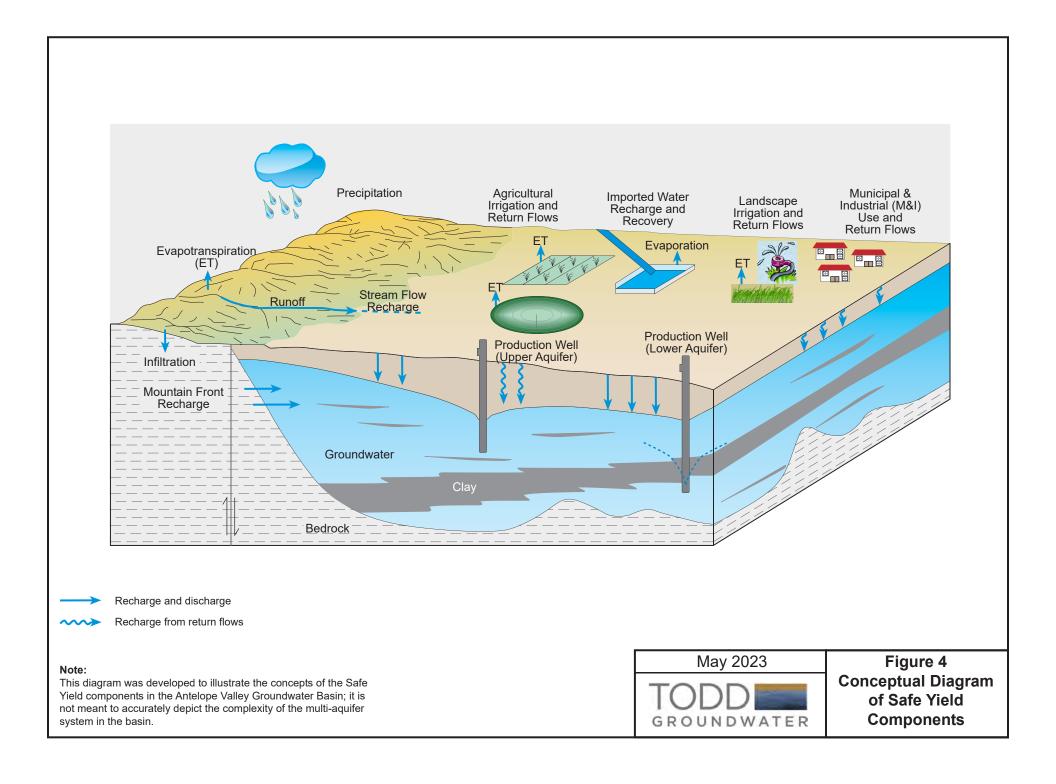

**Section 2** summarizes activities and actions by the Watermaster in 2022 associated with implementation of the Judgment.

Section 3 presents relevant monitoring data of Safe Yield components in the basin. To provide context for these data, a summary of the safe yield calculation in the Judgment is provided in Section 3.1. This summary includes a brief review of the components of natural groundwater recharge relating to the hydrologic system (see Schematic Diagram on Figure 3). Components of both the Native Safe Yield and the Total Safe Yield are also discussed, including natural recharge, return flows from urban and agricultural water use, and imported water (including return flows from imported water use). Components of the Total Safe Yield are represented conceptually on Figure 4. Sections 3.2 through 3.9 document the monitoring of safe yield components, including climate, streamflow, groundwater levels and quality, subsidence, production. Section 3.5 provides preliminary analyses on historical and current groundwater levels and change in groundwater volume from Spring 2022 to Spring 2023.