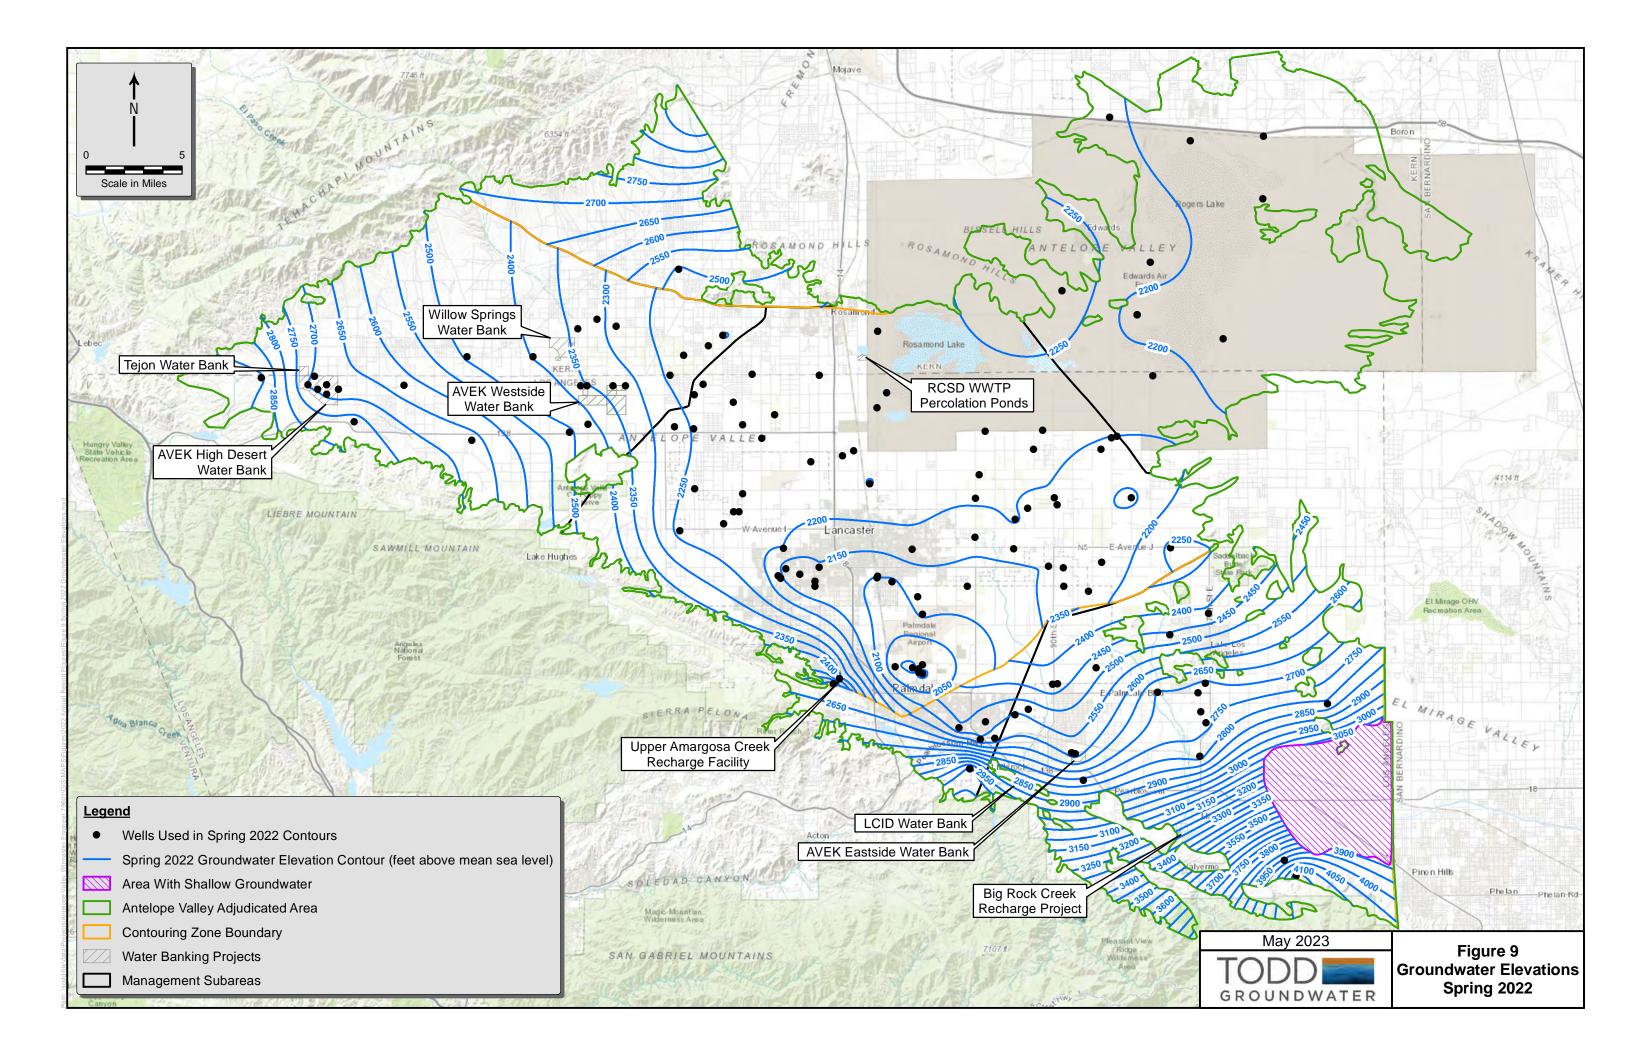

**Section 2** summarizes activities and actions by the Watermaster in 2022 associated with implementation of the Judgment.

Section 3 presents relevant monitoring data of Safe Yield components in the basin. To provide context for these data, a summary of the safe yield calculation in the Judgment is provided in Section 3.1. This summary includes a brief review of the components of natural groundwater recharge relating to the hydrologic system (see Schematic Diagram on Figure 3). Components of both the Native Safe Yield and the Total Safe Yield are also discussed, including natural recharge, return flows from urban and agricultural water use, and imported water (including return flows from imported water use). Components of the Total Safe Yield are represented conceptually on Figure 4. Sections 3.2 through 3.9 document the monitoring of safe yield components, including climate, streamflow, groundwater levels and quality, subsidence, production. Section 3.5 provides preliminary analyses on historical and current groundwater levels and change in groundwater volume from Spring 2022 to Spring 2023.