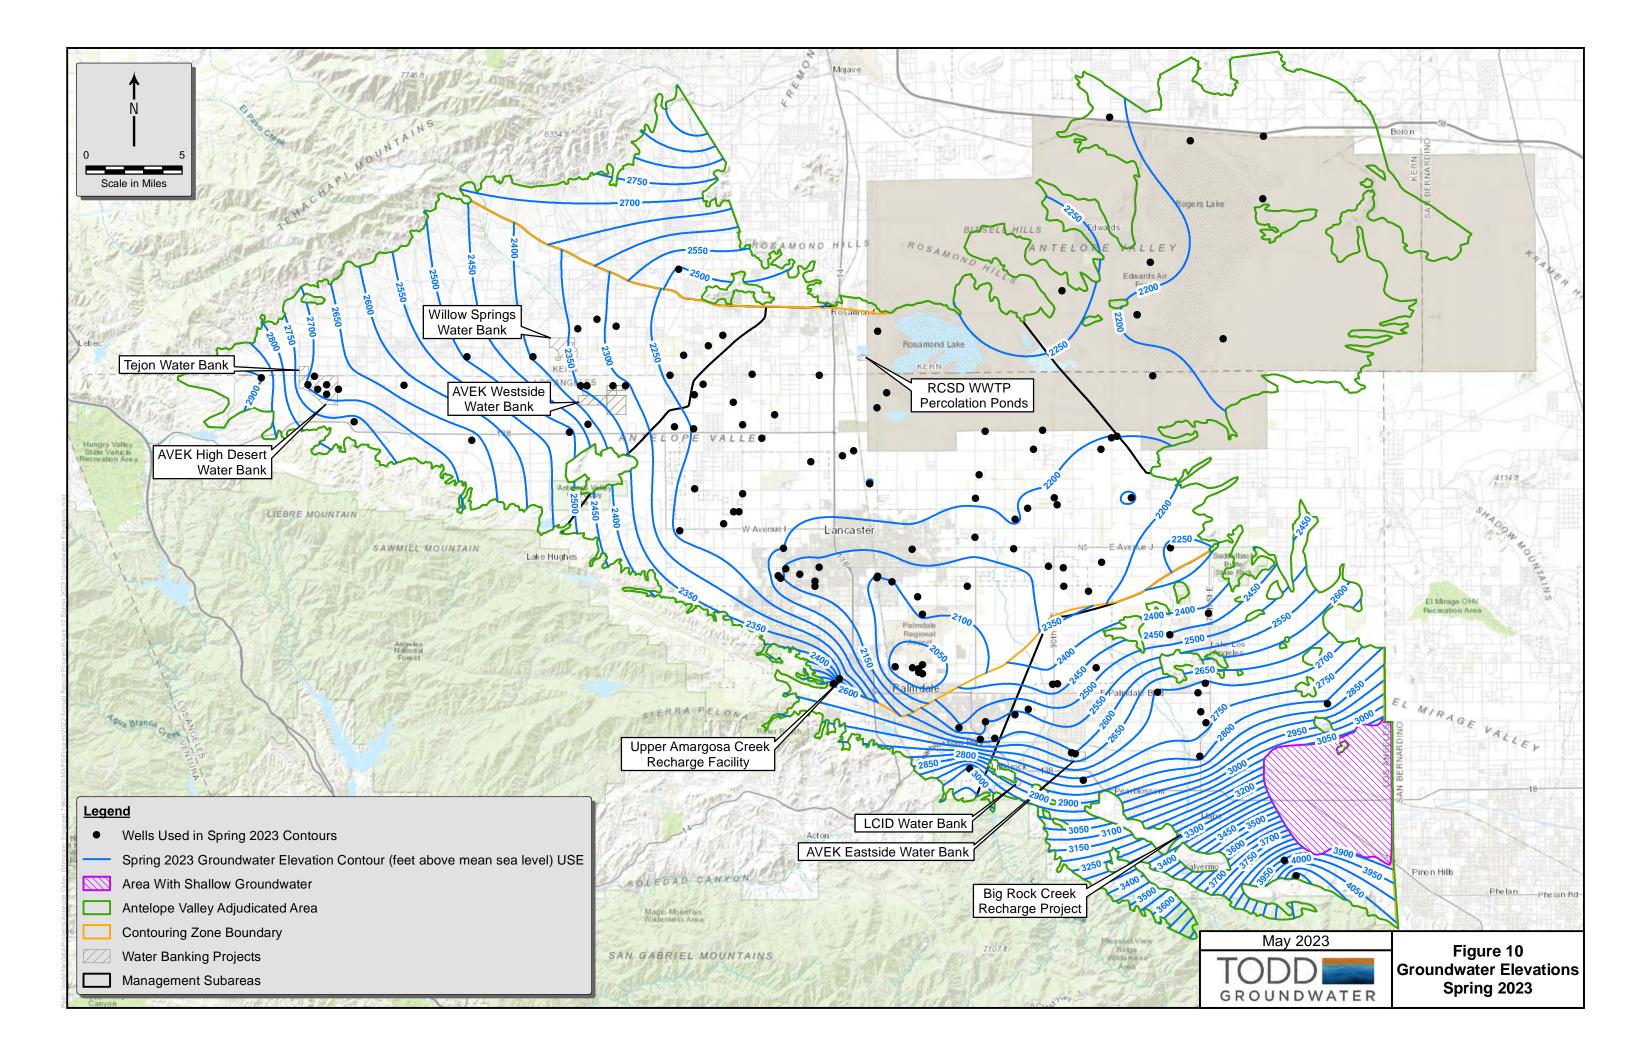

**Section 2** summarizes activities and actions by the Watermaster in 2022 associated with implementation of the Judgment.

Section 3 presents relevant monitoring data of Safe Yield components in the basin. To provide context for these data, a summary of the safe yield calculation in the Judgment is provided in Section 3.1. This summary includes a brief review of the components of natural groundwater recharge relating to the hydrologic system (see Schematic Diagram on Figure 3). Components of both the Native Safe Yield and the Total Safe Yield are also discussed, including natural recharge, return flows from urban and agricultural water use, and imported water (including return flows from imported water use). Components of the Total Safe Yield are represented conceptually on Figure 4. Sections 3.2 through 3.9 document the monitoring of safe yield components, including climate, streamflow, groundwater levels and quality, subsidence, production. Section 3.5 provides preliminary analyses on historical and current groundwater levels and change in groundwater volume from Spring 2022 to Spring 2023.