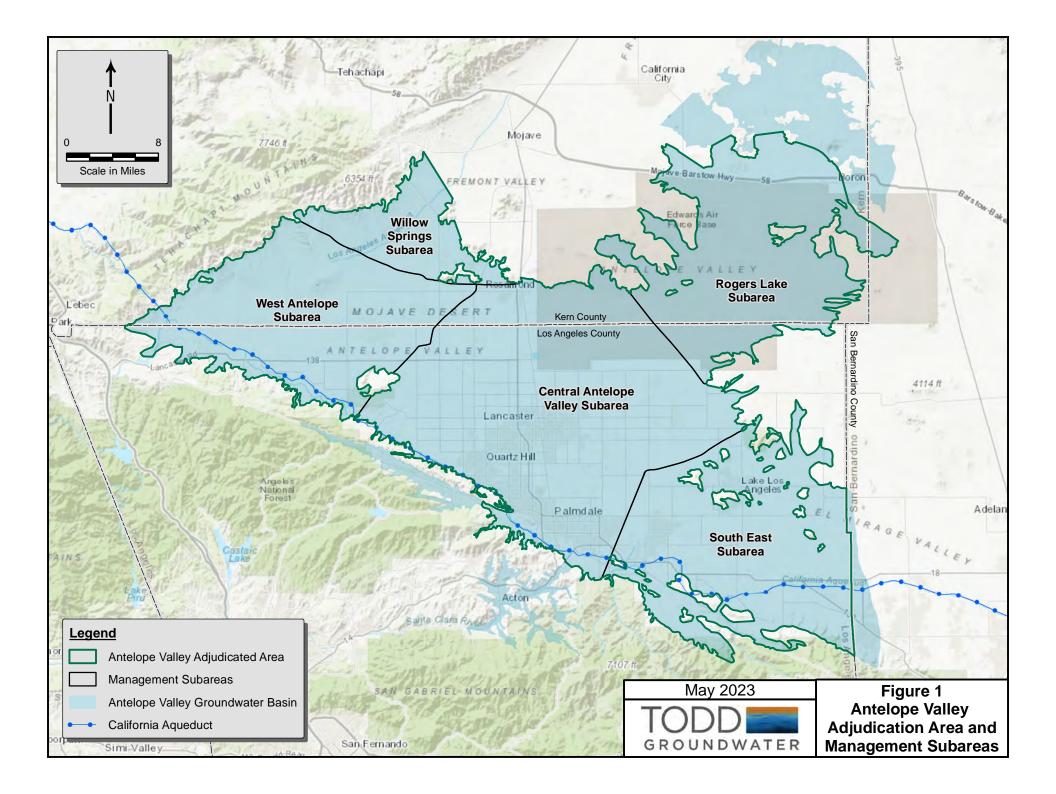

#### 1.1 BACKGROUND

The Antelope Valley Groundwater Basin is located in the western Mojave Desert, covering 1,580 square miles in portions of Los Angeles, Kern, and San Bernardino counties (**Figure 1**). The groundwater basin boundaries have been defined by the California Department of Water Resources (DWR Basin Number 6-44) and extend beyond the Adjudication Area.

The Antelope Valley Area of Adjudication covers approximately 1,390 square miles of the groundwater basin (**Figure 1**). The Adjudication Area does not include the adjacent alluvial portions of the groundwater basin to the northeast and south and is truncated at the Los Angeles-San Bernardino County Line in the southeast. Subsurface flows between these adjacent alluvial areas and the Adjudication Area are generally considered nominal and the portion of the Antelope Valley Groundwater Basin that extends southeast into San Bernardino County is within the Mojave Basin Area adjudication.

The Adjudication Area was divided into five subareas for management purposes (Figure 1):

- Central Antelope Valley Subarea
- West Antelope Valley Subarea
- South East Subarea
- Willow Springs Subarea
- Rogers Lake Subarea.