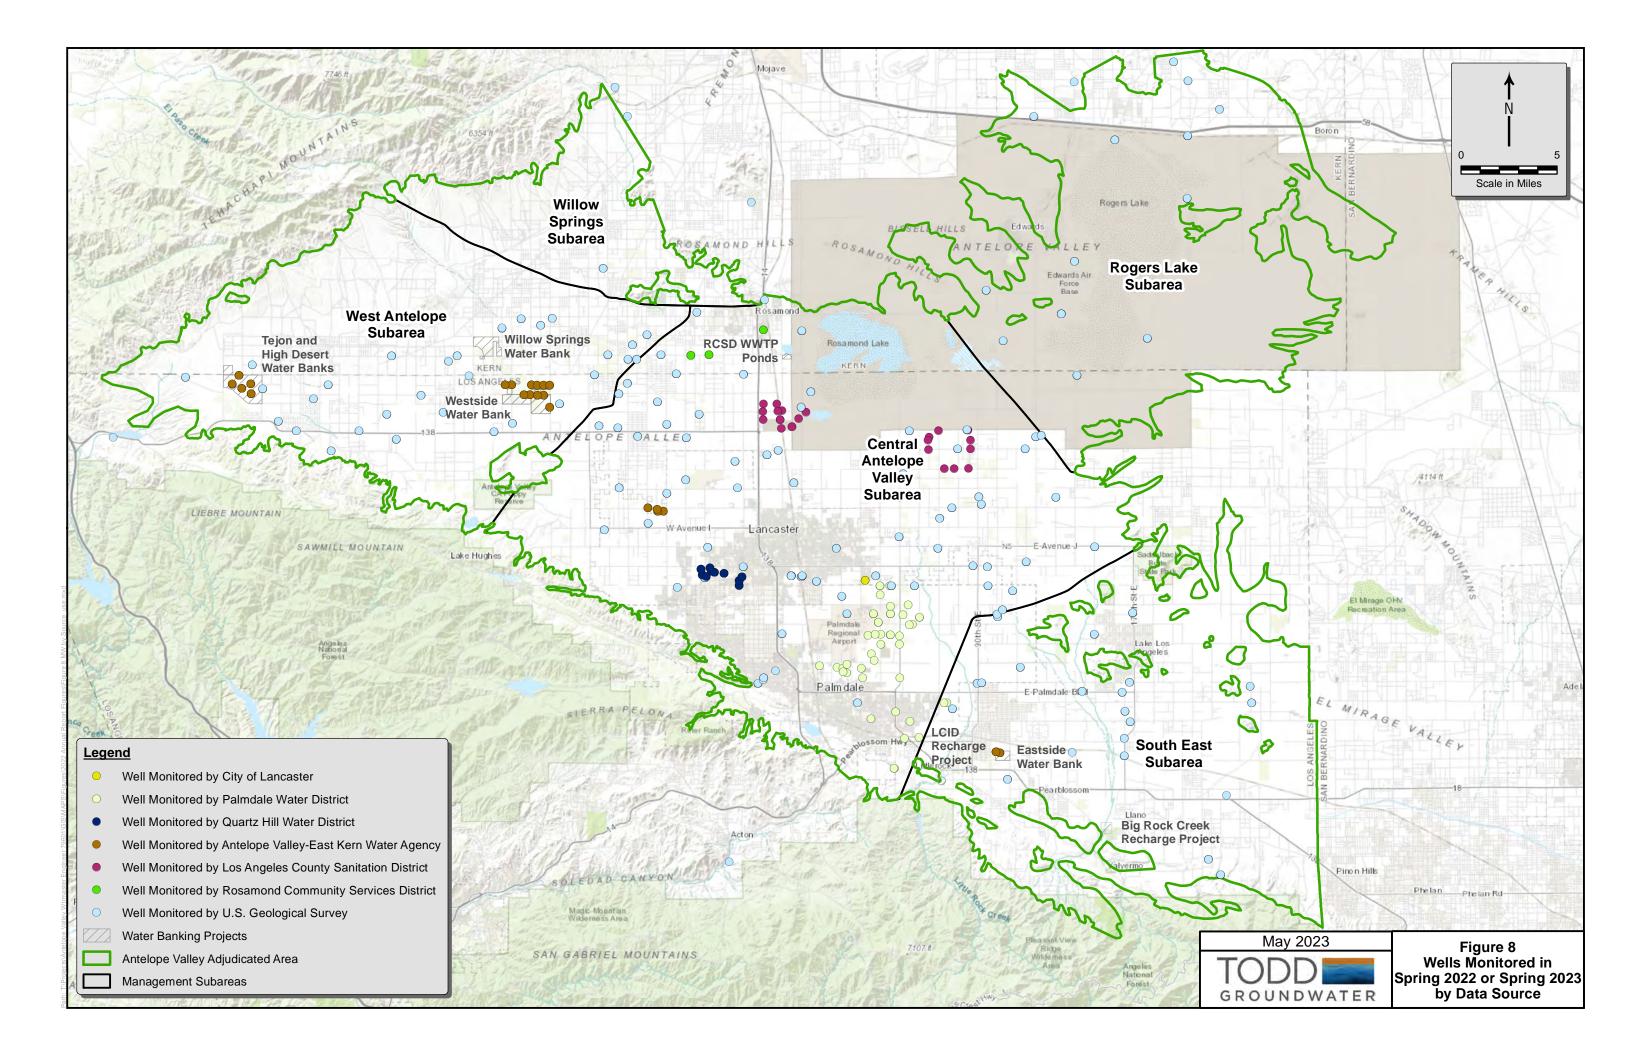

**Section 2** summarizes activities and actions by the Watermaster in 2022 associated with implementation of the Judgment.

Section 3 presents relevant monitoring data of Safe Yield components in the basin. To provide context for these data, a summary of the safe yield calculation in the Judgment is provided in Section 3.1. This summary includes a brief review of the components of natural groundwater recharge relating to the hydrologic system (see Schematic Diagram on Figure 3). Components of both the Native Safe Yield and the Total Safe Yield are also discussed, including natural recharge, return flows from urban and agricultural water use, and imported water (including return flows from imported water use). Components of the Total Safe Yield are represented conceptually on Figure 4. Sections 3.2 through 3.9 document the monitoring of safe yield components, including climate, streamflow, groundwater levels and quality, subsidence, production. Section 3.5 provides preliminary analyses on historical and current groundwater levels and change in groundwater volume from Spring 2022 to Spring 2023.