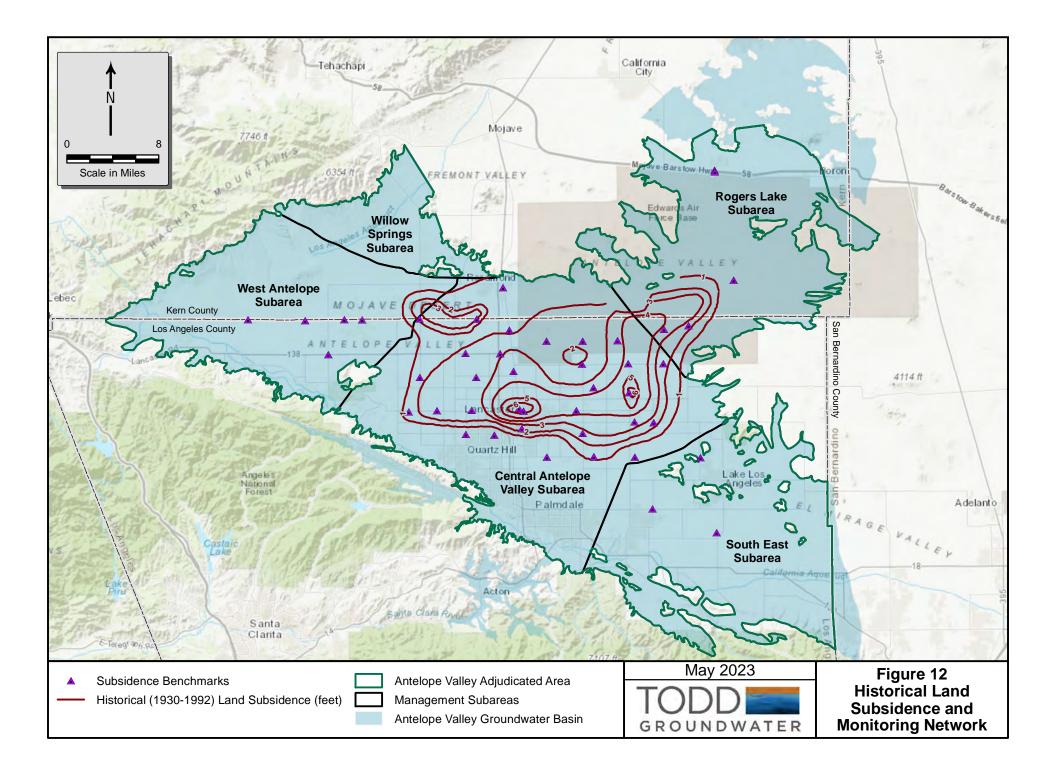

**Section 2** summarizes activities and actions by the Watermaster in 2022 associated with implementation of the Judgment.

Section 3 presents relevant monitoring data of Safe Yield components in the basin. To provide context for these data, a summary of the safe yield calculation in the Judgment is provided in Section 3.1. This summary includes a brief review of the components of natural groundwater recharge relating to the hydrologic system (see Schematic Diagram on Figure 3). Components of both the Native Safe Yield and the Total Safe Yield are also discussed, including natural recharge, return flows from urban and agricultural water use, and imported water (including return flows from imported water use). Components of the Total Safe Yield are represented conceptually on Figure 4. Sections 3.2 through 3.9 document the monitoring of safe yield components, including climate, streamflow, groundwater levels and quality, subsidence, production. Section 3.5 provides preliminary analyses on historical and current groundwater levels and change in groundwater volume from Spring 2022 to Spring 2023.