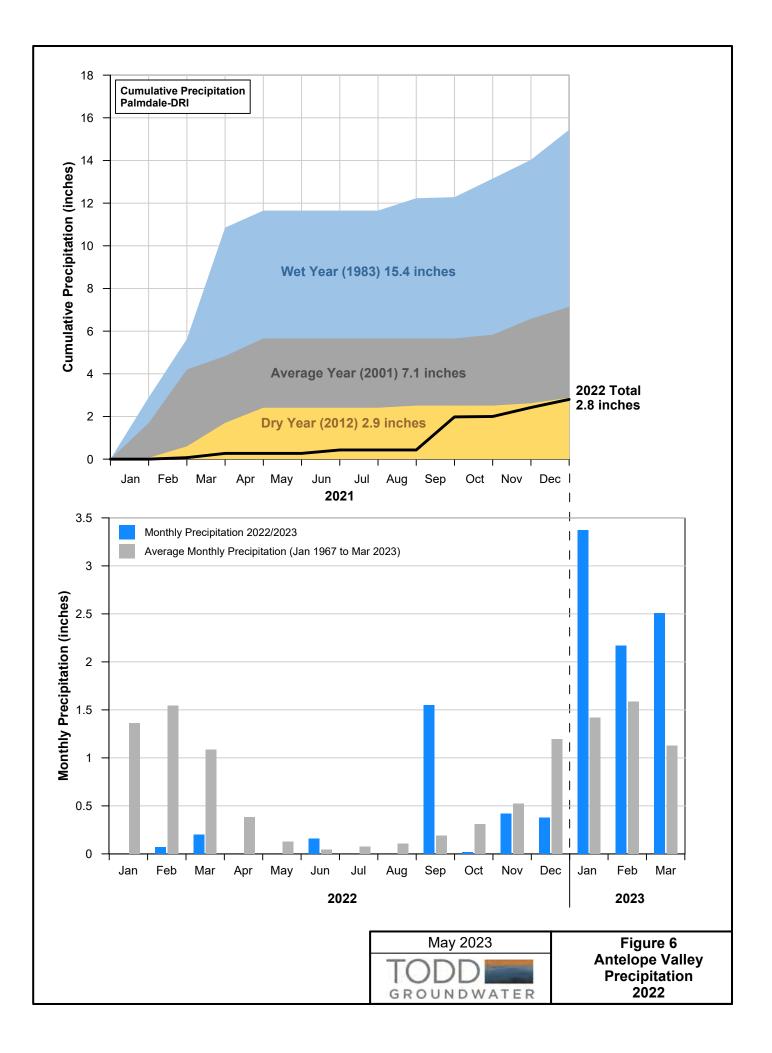

Groundwater extraction in this fifth and final year of Rampdown production appears to be leveling off, bringing the Basin to its target safe yield. Calendar year 2022 was the third consecutive year of below-average precipitation in the Antelope Valley and throughout California. The extended drought, followed by high levels of precipitation (including snowfall in the Basin watershed) in late 2022 and early 2023, highlight the extreme variability in hydrologic cycles and stress the importance of imported water supplies and water banking in the Basin. The drought led to decreased runoff and recharge during 2022 and declining groundwater levels over much of the basin. The increased precipitation in Spring 2023 resulted in decreased pumping and increased runoff and recharge. The Spring 2023 groundwater level data suggest that water levels in portions of the Basin have begun to recover after a long period of local declines.

**Section 2** summarizes activities and actions by the Watermaster in 2022 associated with implementation of the Judgment.

Section 3 presents relevant monitoring data of Safe Yield components in the basin. To provide context for these data, a summary of the safe yield calculation in the Judgment is provided in Section 3.1. This summary includes a brief review of the components of natural groundwater recharge relating to the hydrologic system (see Schematic Diagram on Figure 3). Components of both the Native Safe Yield and the Total Safe Yield are also discussed, including natural recharge, return flows from urban and agricultural water use, and imported water (including return flows from imported water use). Components of the Total Safe Yield are represented conceptually on Figure 4. Sections 3.2 through 3.9 document the monitoring of safe yield components, including climate, streamflow, groundwater levels and quality, subsidence, production. Section 3.5 provides preliminary analyses on historical and current groundwater levels and change in groundwater volume from Spring 2022 to Spring 2023.