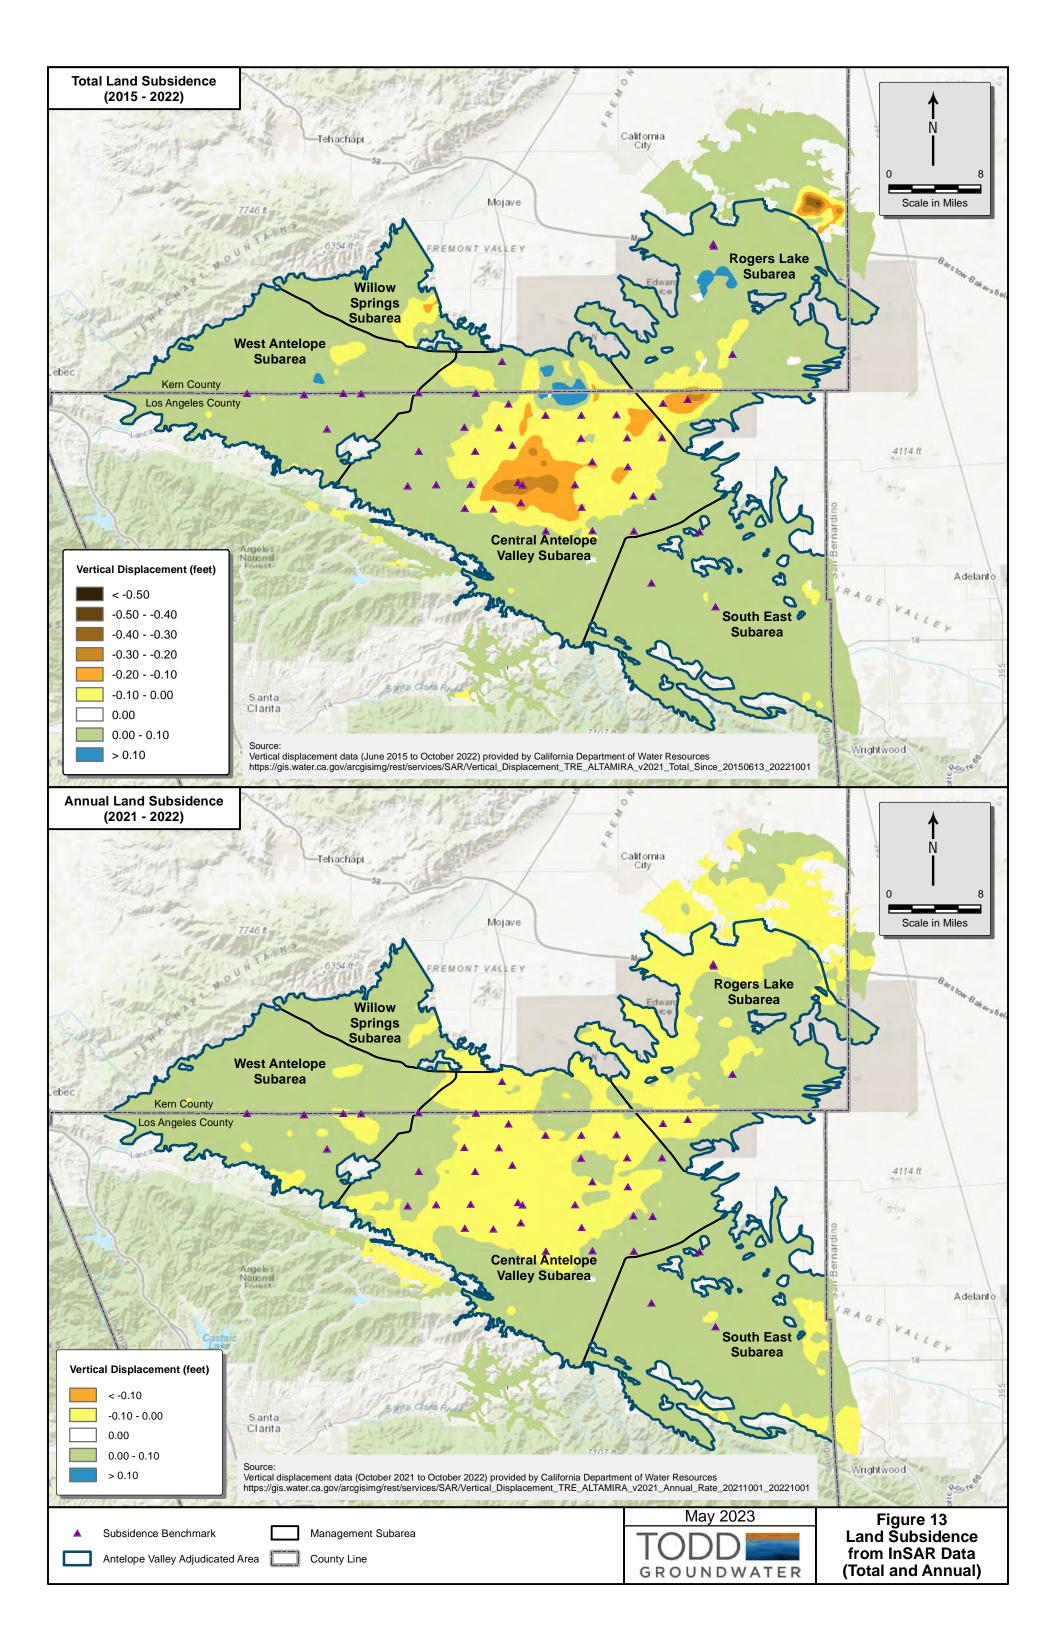

**Section 2** summarizes activities and actions by the Watermaster in 2022 associated with implementation of the Judgment.

Section 3 presents relevant monitoring data of Safe Yield components in the basin. To provide context for these data, a summary of the safe yield calculation in the Judgment is provided in Section 3.1. This summary includes a brief review of the components of natural groundwater recharge relating to the hydrologic system (see Schematic Diagram on Figure 3). Components of both the Native Safe Yield and the Total Safe Yield are also discussed, including natural recharge, return flows from urban and agricultural water use, and imported water (including return flows from imported water use). Components of the Total Safe Yield are represented conceptually on Figure 4. Sections 3.2 through 3.9 document the monitoring of safe yield components, including climate, streamflow, groundwater levels and quality, subsidence, production. Section 3.5 provides preliminary analyses on historical and current groundwater levels and change in groundwater volume from Spring 2022 to Spring 2023.