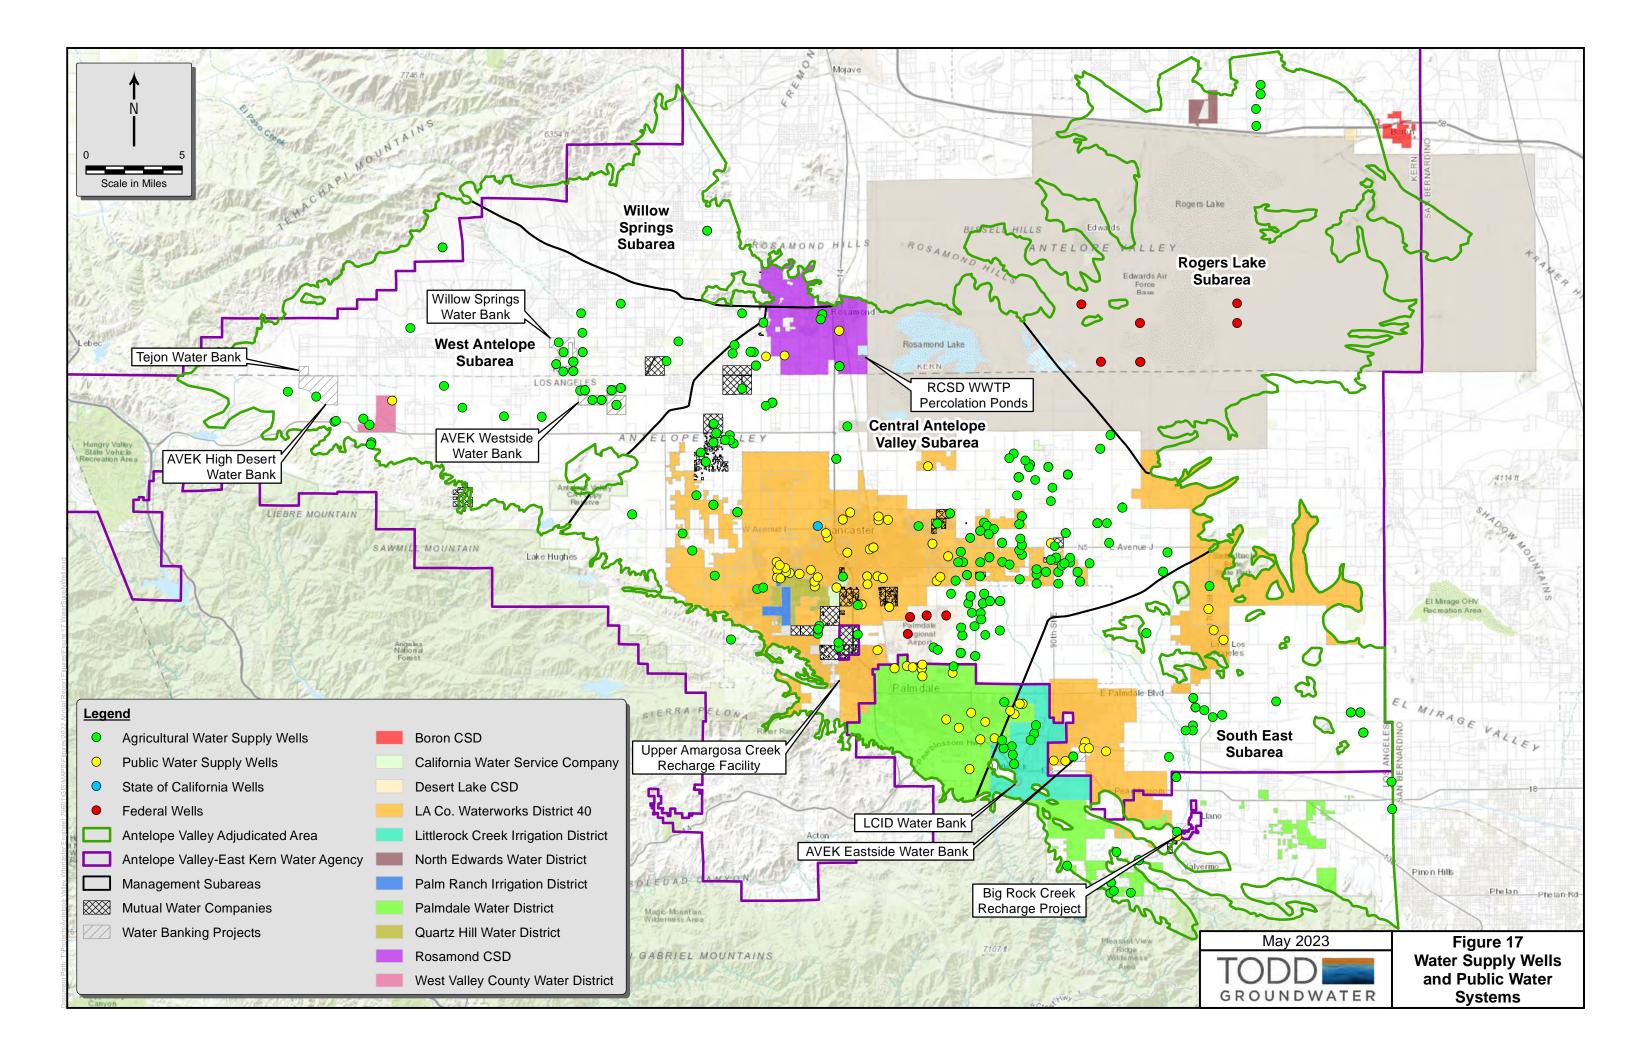

## List of Figures (following text)

| Figure 1  | Antelope Valley Adjudication Area and Management Subareas    |      |
|-----------|--------------------------------------------------------------|------|
| Figure 2  | Adjudication Production Categories                           |      |
| Figure 3  | Schematic Diagram Natural Groundwater Recharge Components    |      |
| Figure 4  | Conceptual Diagram of Safe Yield Components                  |      |
| Figure 5  | Precipitation and Streamgage Stations                        |      |
| Figure 6  | Antelope Valley Precipitation 2022                           |      |
| Figure 7  | Representative Groundwater Level Hydrographs                 |      |
| Figure 8  | Wells Monitored in Spring 2022 or Spring 2023 by Data Source |      |
| Figure 9  | Groundwater Elevations Spring 2022                           |      |
| Figure 10 | Groundwater Elevations Spring 2023                           |      |
| Figure 11 | Groundwater Elevation Changes Spring 2022 to Spring 2023     |      |
| Figure 12 | Historical Land Subsidence and Monitoring Network            |      |
| Figure 13 | Land Subsidence from InSAR Data (Total and Ann               | ual) |
| Figure 14 | Maximum TDS Concentration 2010-2022                          |      |
| Figure 15 | Maximum Nitrate (as Nitrogen) Concentration 2010-2022        |      |
| Figure 16 | Maximum Arsenic Concentration 2010-2022                      |      |
| Figure 17 | Water Supply Wells and Public Water Systems                  |      |
| Figure 18 | Distribution of 2022 Groundwater Production                  |      |
| Figure 19 | Small Pumper Location Map                                    |      |
| Figure 20 | Annual ET Data, Calendar Year 2022                           |      |
| Figure 21 | Approved New Production Distribution Map                     |      |