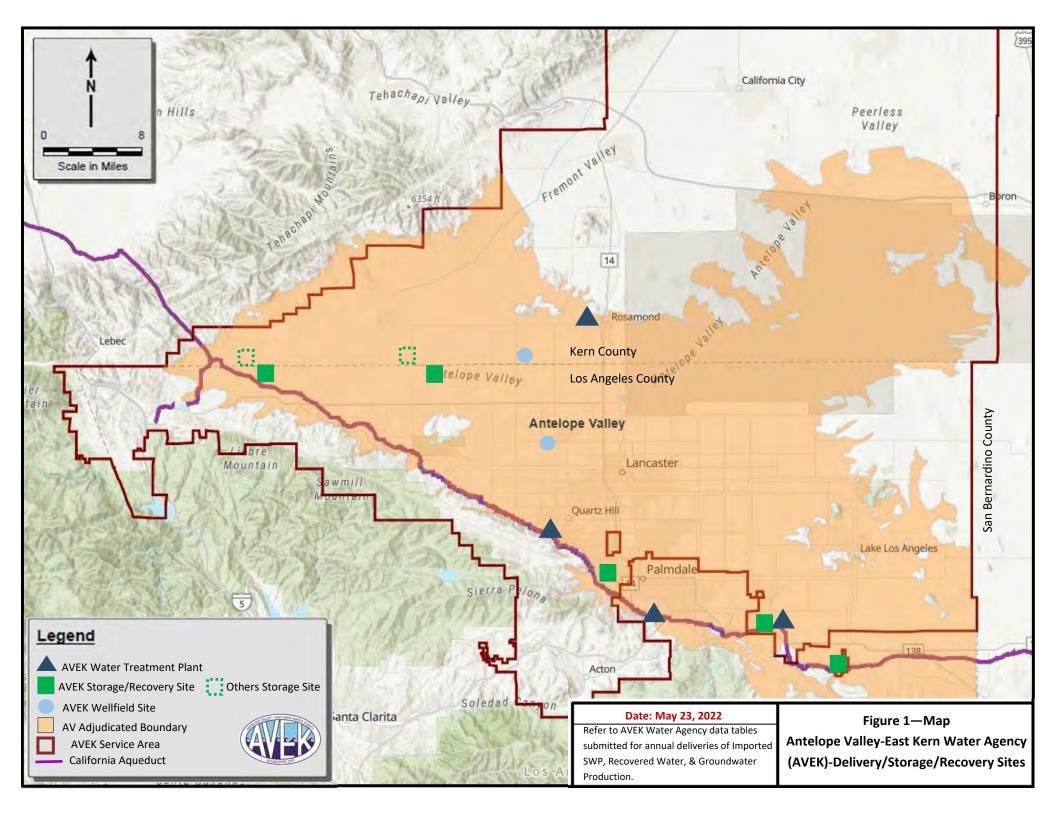

|   | Appendix                                                                                                                                                                                                                                                 | Description                                                                                                                                                                                                                                                                                                                                                                          |
|---|----------------------------------------------------------------------------------------------------------------------------------------------------------------------------------------------------------------------------------------------------------|--------------------------------------------------------------------------------------------------------------------------------------------------------------------------------------------------------------------------------------------------------------------------------------------------------------------------------------------------------------------------------------|
|   | <ul> <li>F-2. Non-Permanent Transfers</li> <li>F-3. Split of Production Rights</li> <li>Transfers</li> <li>F-4. Transfers Related to</li> <li>Property Sales (Exhibits 3 and 4</li> <li>Parties only)</li> <li>F-5. Investment Only Transfers</li> </ul> | <ul> <li>F-3 lists transfers associated with a split of</li> <li>Production Rights.</li> <li>Appendix F-4 lists transfers associated with Exhibit 3</li> <li>or Exhibit 4 Party property sales.</li> <li>Appendix F-5 lists investment only transfers where</li> <li>the place of use is not yet defined and no Material</li> <li>Injury analysis has yet been performed.</li> </ul> |
| G | Storage Agreements                                                                                                                                                                                                                                       | Approved Storage Agreements are listed in<br>Appendix G.                                                                                                                                                                                                                                                                                                                             |
| Н | Approved Well Applications<br>and Small Pumper Qualifying<br>Documentation                                                                                                                                                                               | Appendix H contains a table of the well applications<br>and Small Pumper Qualifying Documentation that<br>have been approved through 2022.                                                                                                                                                                                                                                           |
| I | AVEK Facilities Map and Water<br>Use Flowchart                                                                                                                                                                                                           | <ul> <li>Appendix I contains the following information<br/>provided by AVEK:</li> <li>AVEK facilities location map</li> <li>Flowchart depicting the distribution of AVEK's<br/>imported water, groundwater, and recovered<br/>water supply in 2022</li> </ul>                                                                                                                        |
| J | Wastewater and Recycled<br>Water, 2022                                                                                                                                                                                                                   | Antelope Valley area wastewater is treated at<br>LACSD's Palmdale and Lancaster WRPs, EAFB Air<br>Force Research Laboratory Treatment Plant and the<br>Main Base WWTP, and the RCSD WWTP. Quantities<br>of effluent and reuse for 2022 are tabulated in<br>Appendix J.                                                                                                               |
| К | Watermaster Financial Budgets<br>K-1. Approved Financial Budget,<br>2023<br>K-2. Financial Audit, 2022                                                                                                                                                   | Appendix K contains an approved budget for 2023<br>and an audit of all revenue and expenditures for<br>2022.                                                                                                                                                                                                                                                                         |
| L | Notice Lists                                                                                                                                                                                                                                             | Appendix L contains a list of parties to receive notices from the Watermaster.                                                                                                                                                                                                                                                                                                       |
| Μ | Delinquent Administrative<br>Assessments and Delinquent<br>Production Reports<br>M-1. Delinquent Assessments<br>M-2. List of Parties with<br>Incomplete Annual Production<br>Reporting                                                                   | Appendix M contains current lists of delinquent assessments and delinquent production reporting.                                                                                                                                                                                                                                                                                     |
| N | List of Forms                                                                                                                                                                                                                                            | Appendix N contains a list of forms available on the Watermaster website.                                                                                                                                                                                                                                                                                                            |