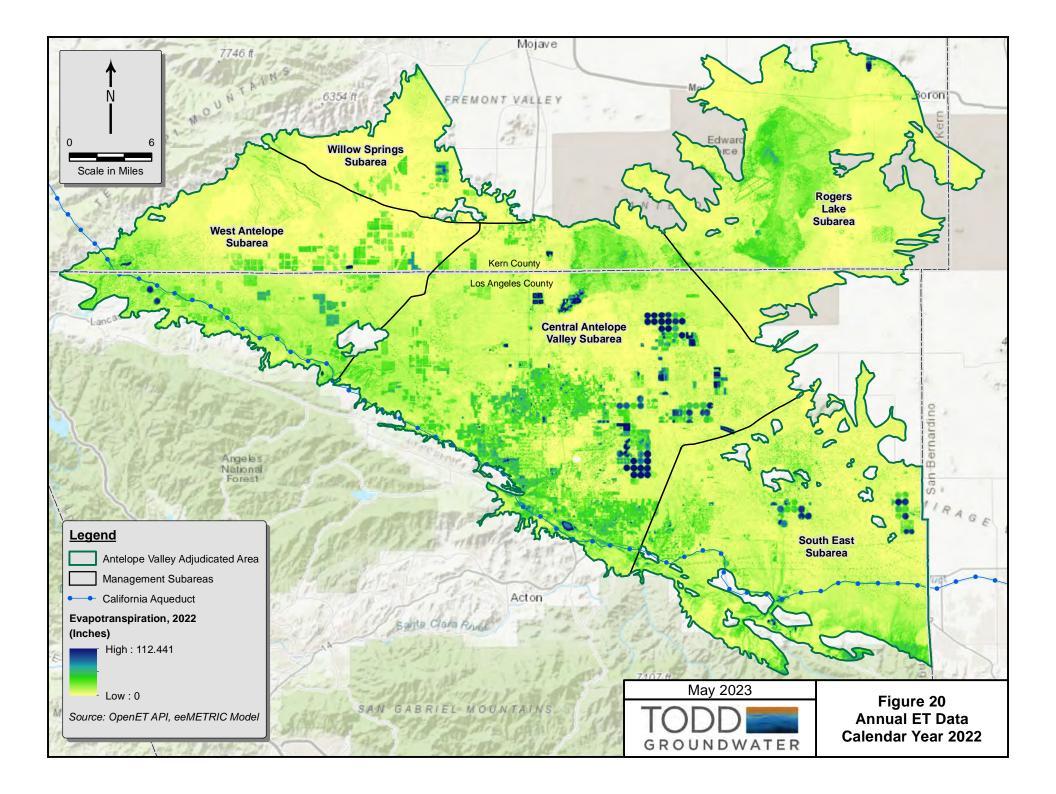

## List of Figures (following text)

| Figure 1  | Antelope Valley Adjudication Area and Management Subareas    |      |
|-----------|--------------------------------------------------------------|------|
| Figure 2  | Adjudication Production Categories                           |      |
| Figure 3  | Schematic Diagram Natural Groundwater Recharge Components    |      |
| Figure 4  | Conceptual Diagram of Safe Yield Components                  |      |
| Figure 5  | Precipitation and Streamgage Stations                        |      |
| Figure 6  | Antelope Valley Precipitation 2022                           |      |
| Figure 7  | Representative Groundwater Level Hydrographs                 |      |
| Figure 8  | Wells Monitored in Spring 2022 or Spring 2023 by Data Source |      |
| Figure 9  | Groundwater Elevations Spring 2022                           |      |
| Figure 10 | Groundwater Elevations Spring 2023                           |      |
| Figure 11 | Groundwater Elevation Changes Spring 2022 to Spring 2023     |      |
| Figure 12 | Historical Land Subsidence and Monitoring Network            |      |
| Figure 13 | Land Subsidence from InSAR Data (Total and Ann               | ual) |
| Figure 14 | Maximum TDS Concentration 2010-2022                          |      |
| Figure 15 | Maximum Nitrate (as Nitrogen) Concentration 2010-2022        |      |
| Figure 16 | Maximum Arsenic Concentration 2010-2022                      |      |
| Figure 17 | Water Supply Wells and Public Water Systems                  |      |
| Figure 18 | Distribution of 2022 Groundwater Production                  |      |
| Figure 19 | Small Pumper Location Map                                    |      |
| Figure 20 | Annual ET Data, Calendar Year 2022                           |      |
| Figure 21 | Approved New Production Distribution Map                     |      |