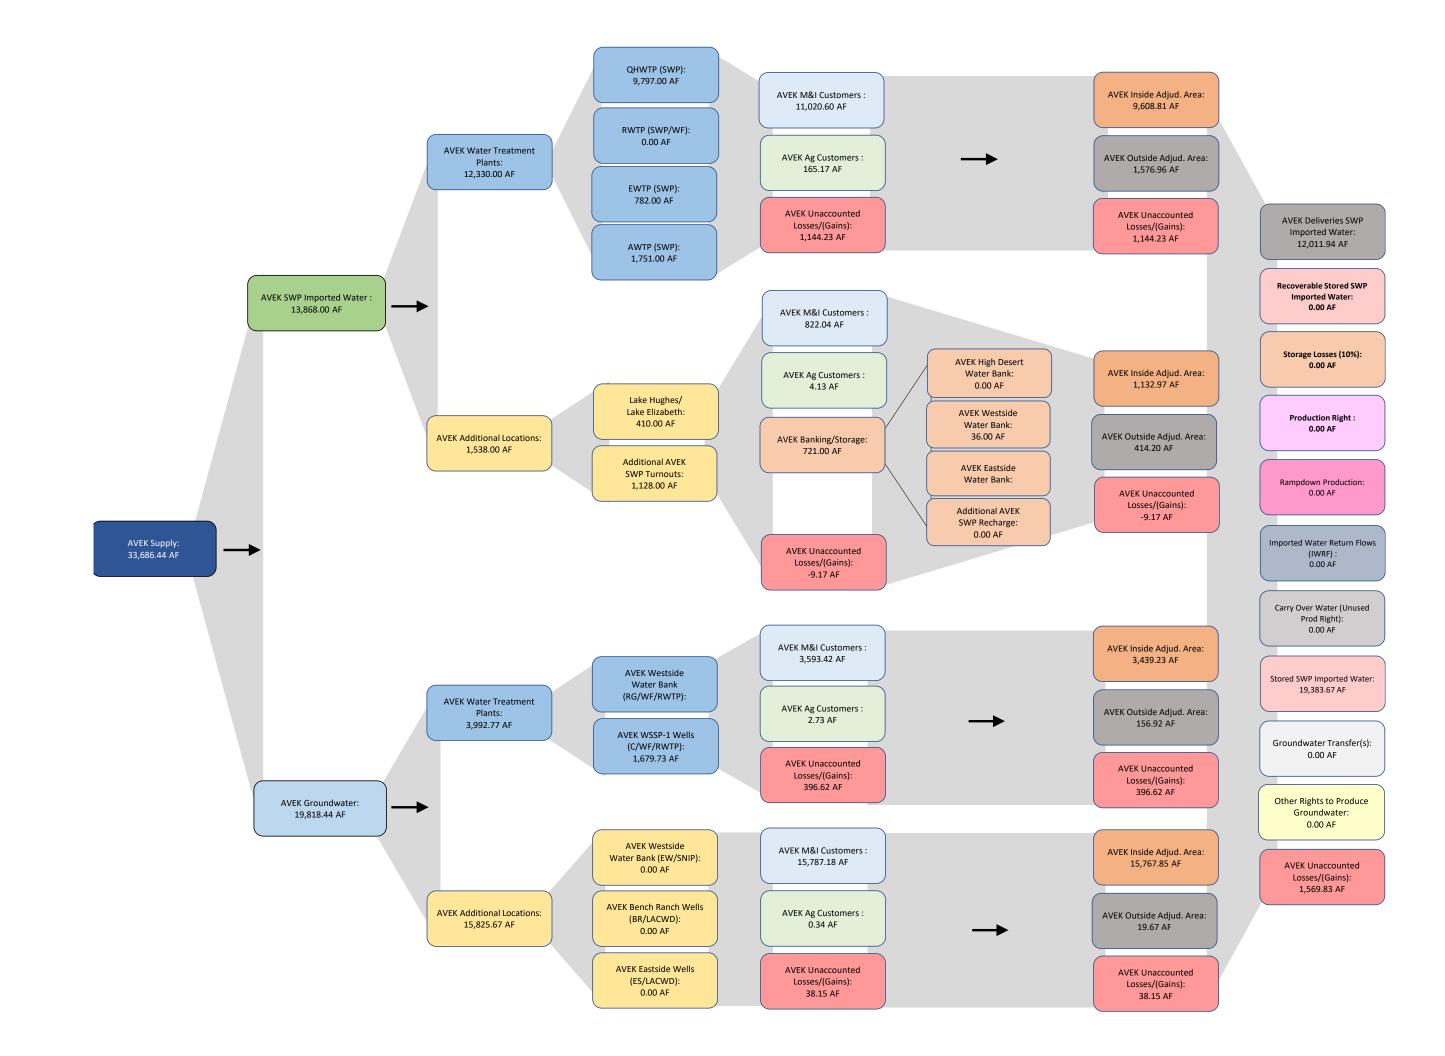

|   | Appendix                                                                                                                                                                                                                                                 | Description                                                                                                                                                                                                                                                                                                                                                                          |
|---|----------------------------------------------------------------------------------------------------------------------------------------------------------------------------------------------------------------------------------------------------------|--------------------------------------------------------------------------------------------------------------------------------------------------------------------------------------------------------------------------------------------------------------------------------------------------------------------------------------------------------------------------------------|
|   | <ul> <li>F-2. Non-Permanent Transfers</li> <li>F-3. Split of Production Rights</li> <li>Transfers</li> <li>F-4. Transfers Related to</li> <li>Property Sales (Exhibits 3 and 4</li> <li>Parties only)</li> <li>F-5. Investment Only Transfers</li> </ul> | <ul> <li>F-3 lists transfers associated with a split of</li> <li>Production Rights.</li> <li>Appendix F-4 lists transfers associated with Exhibit 3</li> <li>or Exhibit 4 Party property sales.</li> <li>Appendix F-5 lists investment only transfers where</li> <li>the place of use is not yet defined and no Material</li> <li>Injury analysis has yet been performed.</li> </ul> |
| G | Storage Agreements                                                                                                                                                                                                                                       | Approved Storage Agreements are listed in<br>Appendix G.                                                                                                                                                                                                                                                                                                                             |
| Н | Approved Well Applications<br>and Small Pumper Qualifying<br>Documentation                                                                                                                                                                               | Appendix H contains a table of the well applications<br>and Small Pumper Qualifying Documentation that<br>have been approved through 2022.                                                                                                                                                                                                                                           |
| I | AVEK Facilities Map and Water<br>Use Flowchart                                                                                                                                                                                                           | <ul> <li>Appendix I contains the following information<br/>provided by AVEK:</li> <li>AVEK facilities location map</li> <li>Flowchart depicting the distribution of AVEK's<br/>imported water, groundwater, and recovered<br/>water supply in 2022</li> </ul>                                                                                                                        |
| J | Wastewater and Recycled<br>Water, 2022                                                                                                                                                                                                                   | Antelope Valley area wastewater is treated at<br>LACSD's Palmdale and Lancaster WRPs, EAFB Air<br>Force Research Laboratory Treatment Plant and the<br>Main Base WWTP, and the RCSD WWTP. Quantities<br>of effluent and reuse for 2022 are tabulated in<br>Appendix J.                                                                                                               |
| К | Watermaster Financial Budgets<br>K-1. Approved Financial Budget,<br>2023<br>K-2. Financial Audit, 2022                                                                                                                                                   | Appendix K contains an approved budget for 2023<br>and an audit of all revenue and expenditures for<br>2022.                                                                                                                                                                                                                                                                         |
| L | Notice Lists                                                                                                                                                                                                                                             | Appendix L contains a list of parties to receive notices from the Watermaster.                                                                                                                                                                                                                                                                                                       |
| Μ | Delinquent Administrative<br>Assessments and Delinquent<br>Production Reports<br>M-1. Delinquent Assessments<br>M-2. List of Parties with<br>Incomplete Annual Production<br>Reporting                                                                   | Appendix M contains current lists of delinquent assessments and delinquent production reporting.                                                                                                                                                                                                                                                                                     |
| N | List of Forms                                                                                                                                                                                                                                            | Appendix N contains a list of forms available on the Watermaster website.                                                                                                                                                                                                                                                                                                            |