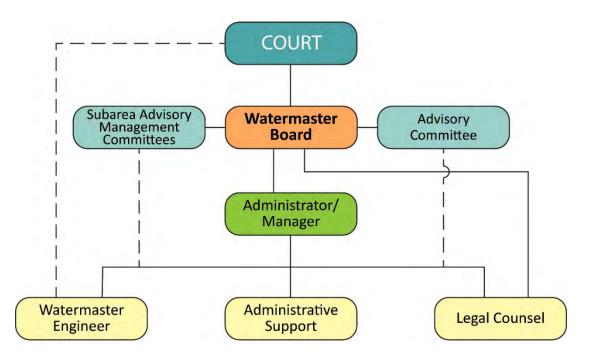

#### 1.5 ANTELOPE VALLEY ADJUDICATION MANAGEMENT

The Judgment identified the powers and duties of specific entities charged with carrying out the Physical Solution. The Watermaster Board functions as the arm of the Court and is assisted by the Watermaster Engineer, the Watermaster Legal Counsel, and Watermaster Administrative Staff to implement the Physical Solution. The Advisory Committee acts in an advisory role and makes recommendations on discretionary determinations by the Watermaster Board. The Subarea Advisory Management Committees, while not yet formed, will also act in an advisory capacity regarding recommendations on discretionary determinations made by the Watermaster Engineer that may affect that subarea. As of June 2022, the Board and Advisory Committee are discussing the options for the formation of Subarea Advisory Management Committees. A general organization chart that illustrates current working relationships is provided as follows. The roles and responsibilities of these entities are summarized in the following sections.

#### **Antelope Valley Watermaster Organization Chart**