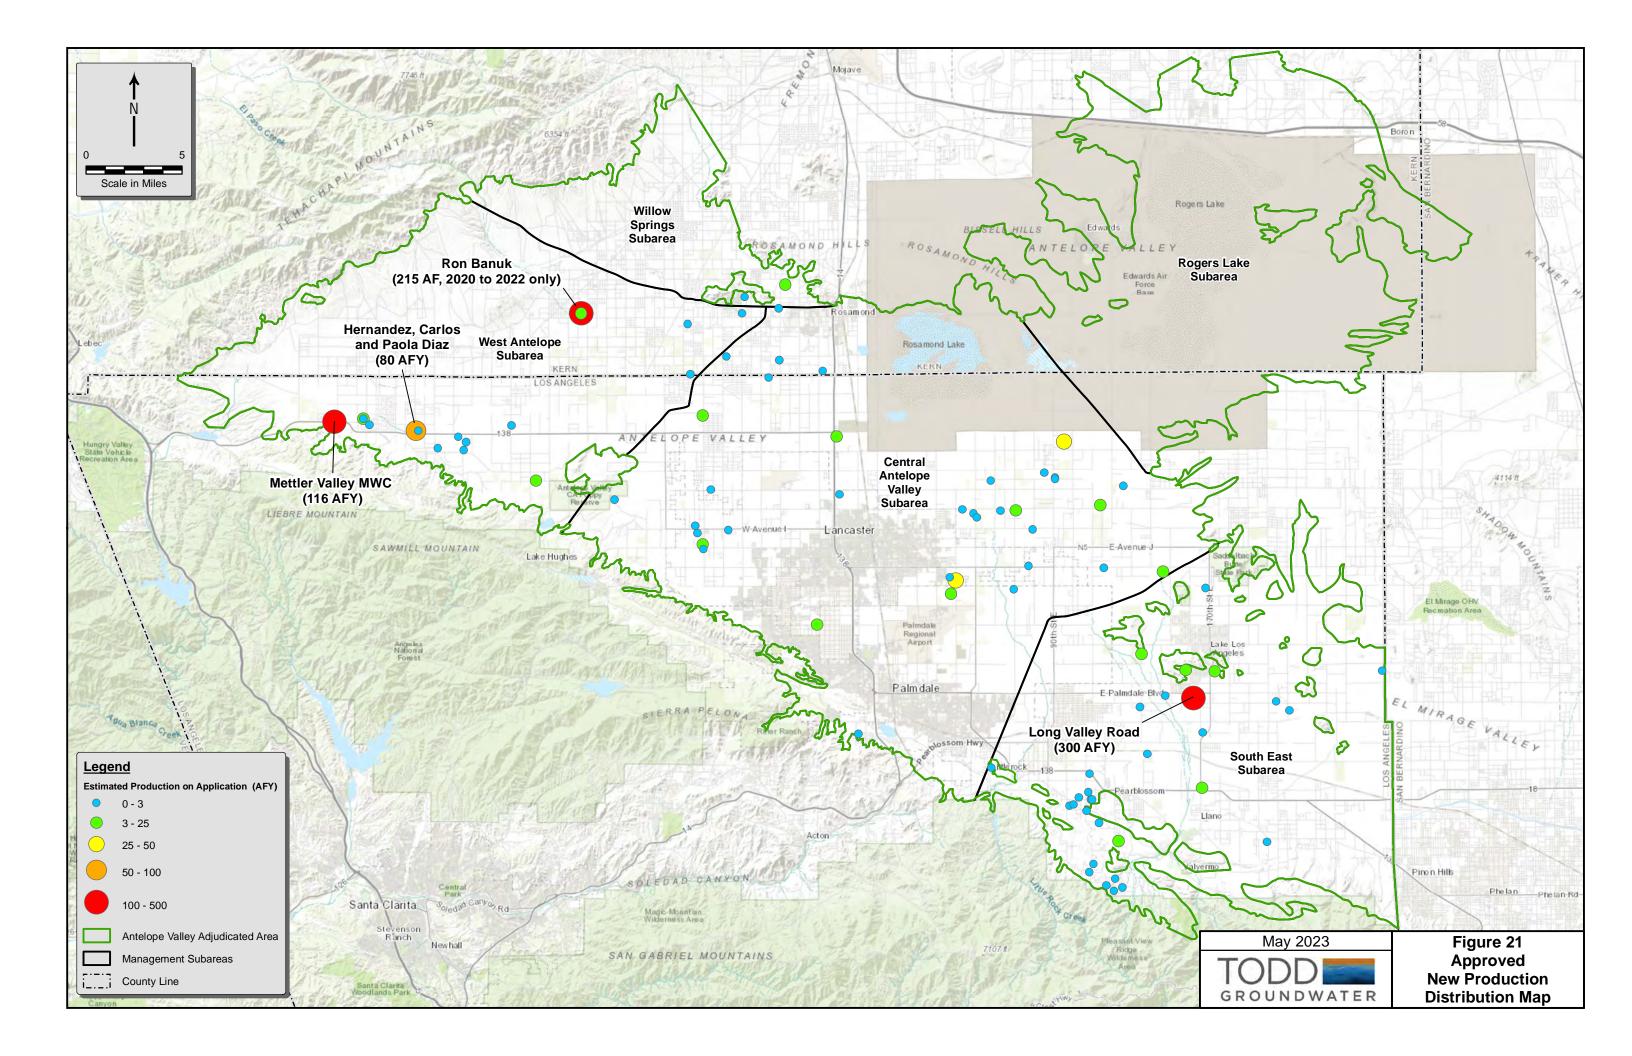

#### STATE OF THE BASIN SUMMARY

Summary information regarding administration, implementation, and enforcement of the Judgment as provided in this 2022 Annual Report is listed below.

- 2022 is the seventh year since the Final Judgment in 2015.
- 2022 is also the fifth and final year of reduced production during the Rampdown period; Rampdown ended on December 31, 2022.
- Not all Parties have installed Watermaster-approved meters on their wells and compliance with reporting requirements remains inconsistent.
- Approved New Production in calendar Year 2022 was 49.28 AFY. The total amount of annual New Production approved since the Final Judgment through early June 2023 is 828.42 acre-feet per year (AFY). All New Production will be replaced with imported water funded by Replacement Water Assessments or with transfers of groundwater rights from other Parties within the Basin.
- Total production by Parties with Production Rights (Exhibits 3 and 4) has declined since 2016 and appears to be stabilizing close to the Native Safe Yield.