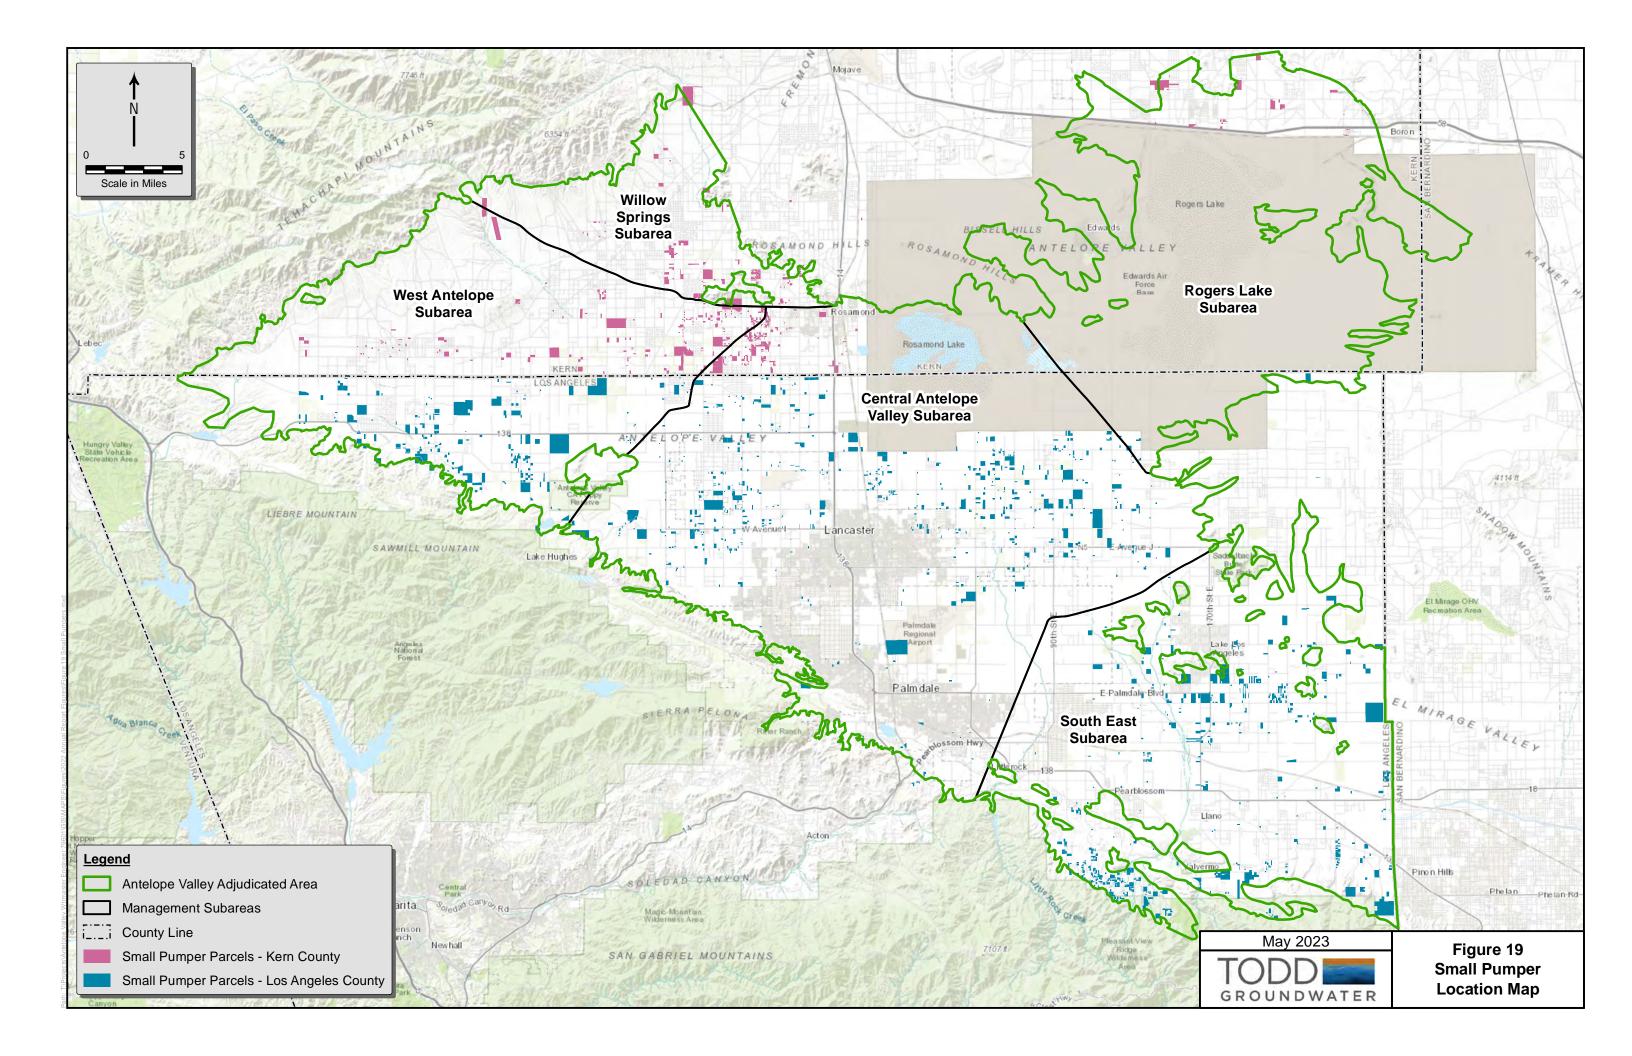

## List of Figures (following text)

| Figure 1  | Antelope Valley Adjudication Area and Management Subareas    |      |
|-----------|--------------------------------------------------------------|------|
| Figure 2  | Adjudication Production Categories                           |      |
| Figure 3  | Schematic Diagram Natural Groundwater Recharge Components    |      |
| Figure 4  | Conceptual Diagram of Safe Yield Components                  |      |
| Figure 5  | Precipitation and Streamgage Stations                        |      |
| Figure 6  | Antelope Valley Precipitation 2022                           |      |
| Figure 7  | Representative Groundwater Level Hydrographs                 |      |
| Figure 8  | Wells Monitored in Spring 2022 or Spring 2023 by Data Source |      |
| Figure 9  | Groundwater Elevations Spring 2022                           |      |
| Figure 10 | Groundwater Elevations Spring 2023                           |      |
| Figure 11 | Groundwater Elevation Changes Spring 2022 to Spring 2023     |      |
| Figure 12 | Historical Land Subsidence and Monitoring Network            |      |
| Figure 13 | Land Subsidence from InSAR Data (Total and Ann               | ual) |
| Figure 14 | Maximum TDS Concentration 2010-2022                          |      |
| Figure 15 | Maximum Nitrate (as Nitrogen) Concentration 2010-2022        |      |
| Figure 16 | Maximum Arsenic Concentration 2010-2022                      |      |
| Figure 17 | Water Supply Wells and Public Water Systems                  |      |
| Figure 18 | Distribution of 2022 Groundwater Production                  |      |
| Figure 19 | Small Pumper Location Map                                    |      |
| Figure 20 | Annual ET Data, Calendar Year 2022                           |      |
| Figure 21 | Approved New Production Distribution Map                     |      |