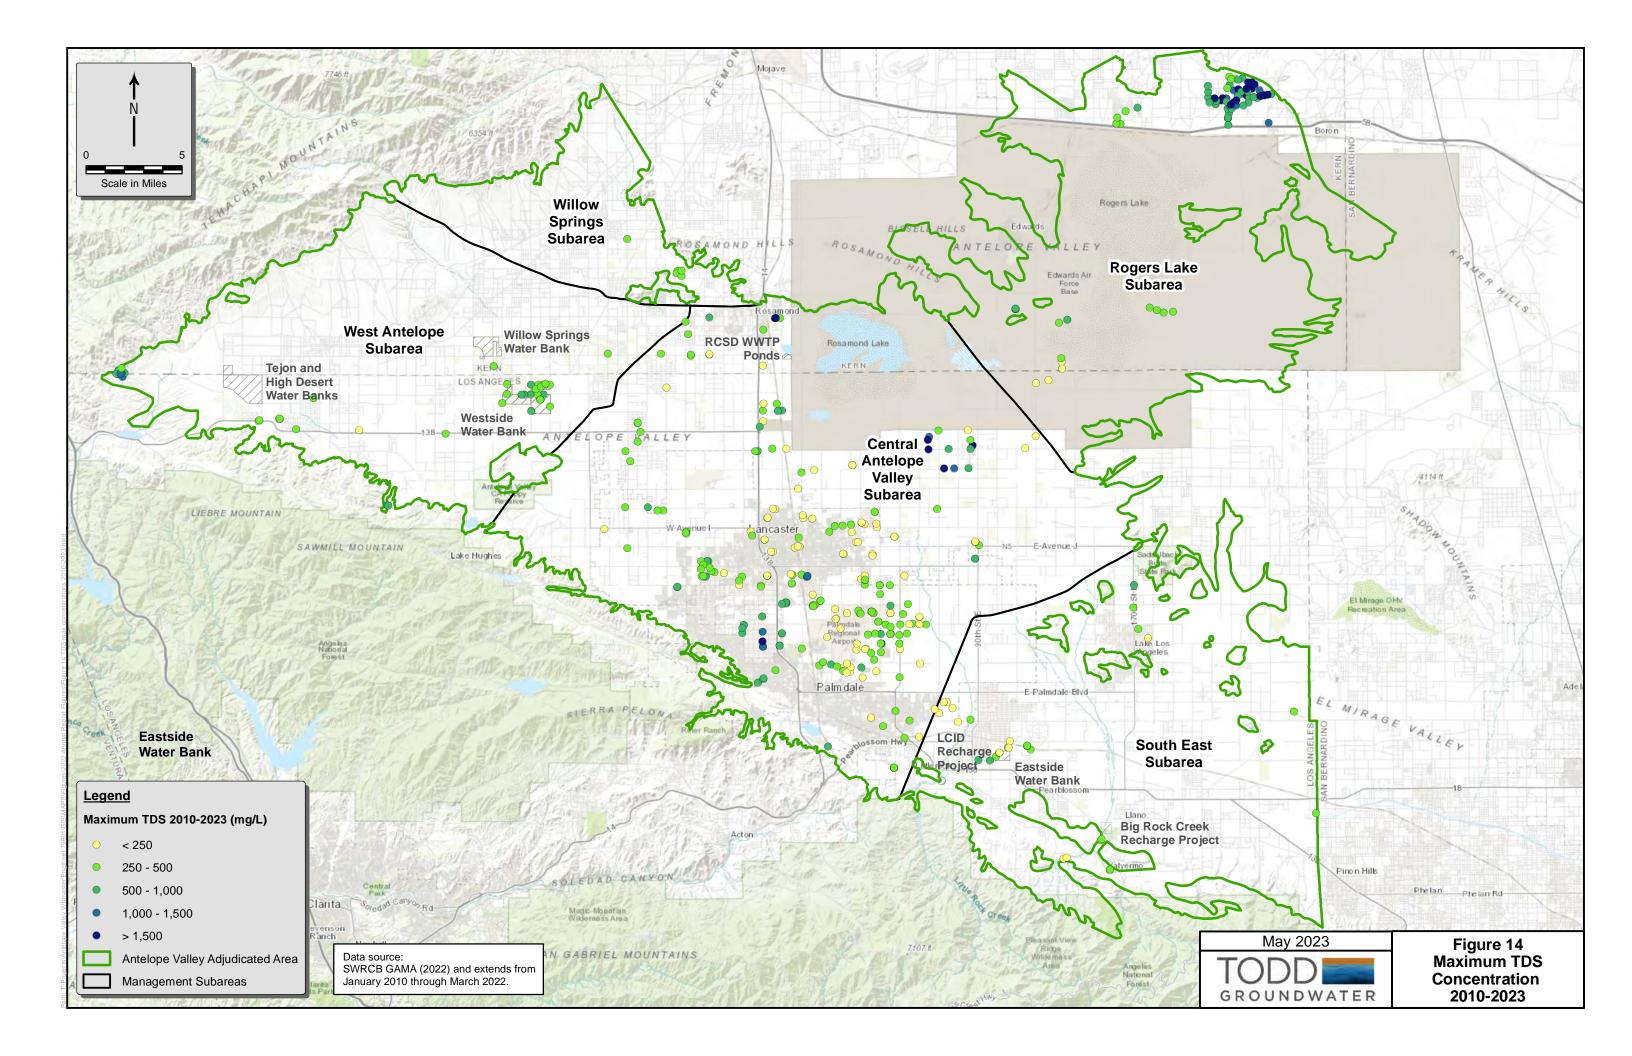

**Section 2** summarizes activities and actions by the Watermaster in 2022 associated with implementation of the Judgment.

Section 3 presents relevant monitoring data of Safe Yield components in the basin. To provide context for these data, a summary of the safe yield calculation in the Judgment is provided in Section 3.1. This summary includes a brief review of the components of natural groundwater recharge relating to the hydrologic system (see Schematic Diagram on Figure 3). Components of both the Native Safe Yield and the Total Safe Yield are also discussed, including natural recharge, return flows from urban and agricultural water use, and imported water (including return flows from imported water use). Components of the Total Safe Yield are represented conceptually on Figure 4. Sections 3.2 through 3.9 document the monitoring of safe yield components, including climate, streamflow, groundwater levels and quality, subsidence, production. Section 3.5 provides preliminary analyses on historical and current groundwater levels and change in groundwater volume from Spring 2022 to Spring 2023.