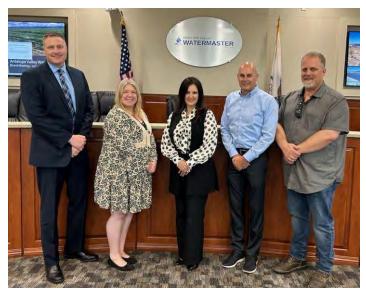

Russ Bryden, Kathy MacLaren, Angelica Martin, Matthew Knudson, and Brandon Calandri at the July 26, 2023, meeting

The current Board members and their alternates are:

- AVEK: Robert Parris (Chairperson), alternate: Matthew Knudson
- District 40: Russ Bryden, alternate: Sami Kabar
- Public Water Suppliers: Kathy MacLaren (Vice Chairperson), alternate: Barbara Hogan
- Landowners: Brandon Calandri and Derek Yurosek, alternates: Adrienne Reca and Angelica Martin.