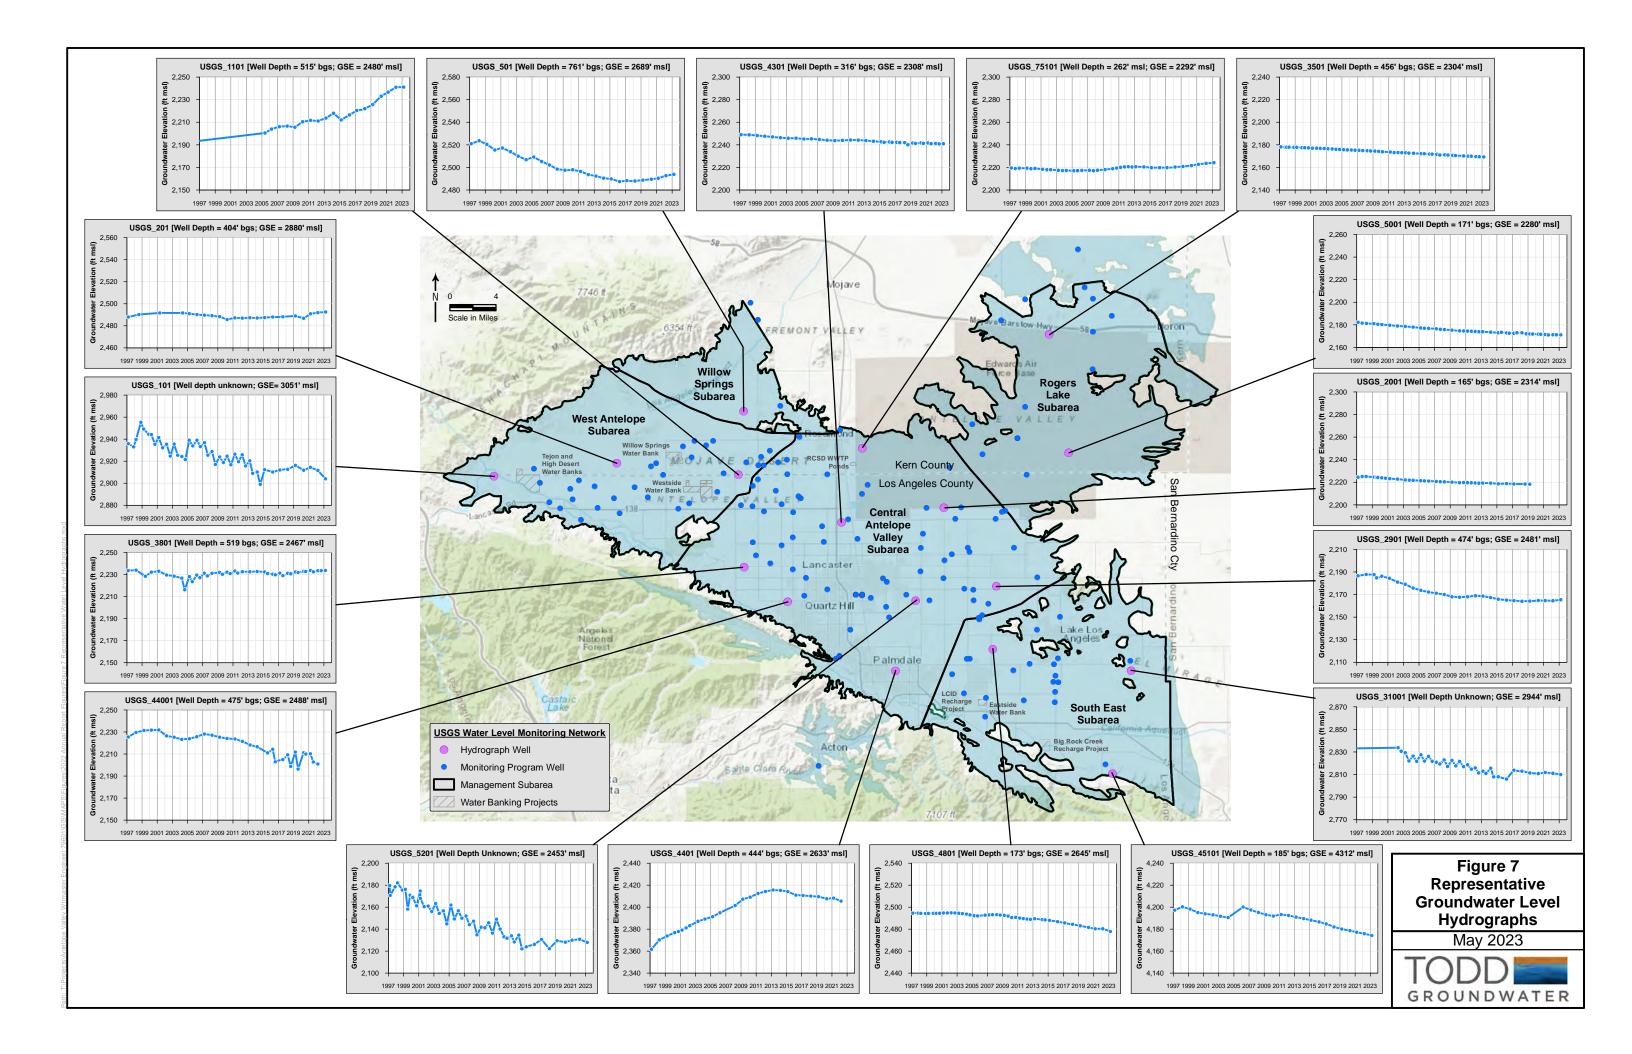

Groundwater extraction in this fifth and final year of Rampdown production appears to be leveling off, bringing the Basin to its target safe yield. Calendar year 2022 was the third consecutive year of below-average precipitation in the Antelope Valley and throughout California. The extended drought, followed by high levels of precipitation (including snowfall in the Basin watershed) in late 2022 and early 2023, highlight the extreme variability in hydrologic cycles and stress the importance of imported water supplies and water banking in the Basin. The drought led to decreased runoff and recharge during 2022 and declining groundwater levels over much of the basin. The increased precipitation in Spring 2023 resulted in decreased pumping and increased runoff and recharge. The Spring 2023 groundwater level data suggest that water levels in portions of the Basin have begun to recover after a long period of local declines.

- Long term hydrographs and water level contour maps indicate that water levels have either stabilized or the rates of decline have decreased in recent years when compared to the preceding 24-year period.
- The overall volume of groundwater in the Basin has decreased an average of about 7,706 AFY AFY between March 2016 and March 2023. The Central Antelope Valley and West Antelope Valley Subareas saw overall increases while the South East, Willow Springs, and Rogers Lake Subareas experienced overall decreases. Note that groundwater elevation data is sparse in some areas and that the change in groundwater volume calculations are estimates.
- Total reported production (67,200.56 AF) was the lowest to date. However, there are numerous Parties that have not yet filed production reports; Administrative staff has sent letters to all such Parties requesting compliance with reporting requirements.

**Section 2** summarizes activities and actions by the Watermaster in 2022 associated with implementation of the Judgment.

Section 3 presents relevant monitoring data of Safe Yield components in the basin. To provide context for these data, a summary of the safe yield calculation in the Judgment is provided in Section 3.1. This summary includes a brief review of the components of natural groundwater recharge relating to the hydrologic system (see Schematic Diagram on Figure 3). Components of both the Native Safe Yield and the Total Safe Yield are also discussed, including natural recharge, return flows from urban and agricultural water use, and imported water (including return flows from imported water use). Components of the Total Safe Yield are represented conceptually on Figure 4. Sections 3.2 through 3.9 document the monitoring of safe yield components, including climate, streamflow, groundwater levels and quality, subsidence, production. Section 3.5 provides preliminary analyses on historical and current groundwater levels and change in groundwater volume from Spring 2022 to Spring 2023.