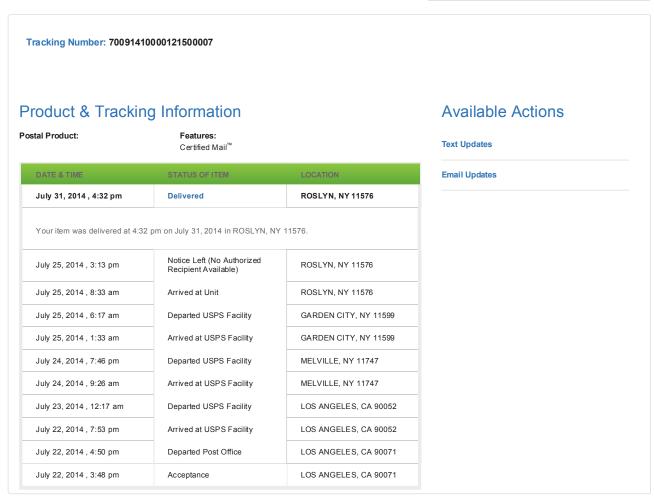

A true and correct copy of the previously filed Proof of Service of the above referenced documents is attached hereto as Exhibit "A".

On August 4, 2014, I received the signed return receipt. True and correct copies of the return receipt and a print-out from U.S. Postal Service's website confirming delivery of the above-referenced documents on July 31, 2014 at 4:32 p.m. are attached hereto as Exhibit "B".