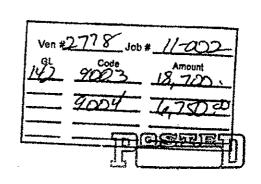

2055             | Eagle water trucks | 18              | 5/23 to 5/27/1 | 1-0AH          |
|                  | •                  |                 |                | 100            |
|                  |                    |                 |                |                |
|                  | Total Loads        | 1018            |                | •              |
| •                |                    | Total           | \$25,450       | 0.00           |

Notes: Eagle Water trucks Parks 4 trucks in RMR Yard. Each Morning they get 4k load of water from RMR Source and deliver to Whirtwind. The rest of the day they work on site or haul water from Rosamond Water District.

Make check payable to:

RMR Water Trucks and mail to 32016 N. Castaic rd. Castaic, CA 91384

748 × 25 270 × 25



### **EMR Water Trucks**

32016 N. Castalc rd. Castalc, Calif. 91384 Phone (661) 510-8516

Invoice Summary for -

June -- )

Client :

Cattrac Construction, inc. 15030 Slover Ave. Fontana, Ca 92337

| JOB#             | Description                       | Billing Rate |
|------------------|-----------------------------------|--------------|
| 11-002           | 4k Gal. H2o loads hauled from RMR | \$25.00/load |
| RMR Water Source | SCE - Whirtwind Substation        |              |
| Rosamond, Ca     | Vendor # 2778                     |              |

| Invoice # | Driver             | Loads | Total Amount   | Due         |
|-----------|--------------------|-------|----------------|-------------|
| June Sum  | 7 Tim B            | 15    | 9004           |             |
| June Sum  | ·