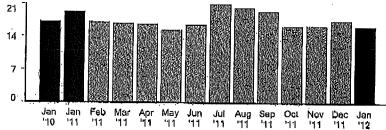

#### STATEMENT OF ACCOUNT

August 31, 2013

000070

CLAWSON, RUSSELL M 5329 W AVENUE C14 LANCASTER CA 93536-9512

Customer Account #: 114537194

|                        |           |        |               |                              |       | Daily |               |         |                                 |                   |
|------------------------|-----------|--------|---------------|------------------------------|-------|-------|---------------|---------|---------------------------------|-------------------|
|                        |           |        |               | Service                      | KWH   | Avg   |               | Credit/ |                                 |                   |
| Trans Date             | Read Date | UUT    | Bill Amount   | Account#                     | usage | Usage | Payment       | Debit   | Description                     | Balance           |
| 1/5/2011               | 1/4/2011  | \$2.53 | \$58.78       | 7619722                      | 427   | 12.94 |               |         |                                 | \$58.78           |
| 1/10/2011              |           |        |               |                              |       |       | \$58.78       |         | Payment                         | \$0.00            |
| 2/3/2011               | 2/1/2011  | \$2.20 | \$51.29       | 7619722                      | 371   | 13.25 |               |         |                                 | \$51.29           |
| 2/9/2011               |           |        |               |                              |       |       | \$51.29       |         | Payment                         | \$0.00            |
| 3/5/2011               | 3/3/2011  | \$2.45 | \$56.95       | 7619722                      | 411   | 13.7  |               |         |                                 | \$56.95           |
| 3/11/2011              |           |        |               |                              |       |       | \$56.95       |         | Payment                         | \$0.00            |
| 4/5/2011               | 4/1/2011  | \$2.29 | \$53.28       | 7619722                      | 388   | 13.38 | 455.50        |         |                                 | \$53.28           |
| 4/11/2011              |           |        |               |                              |       |       | \$53.28       |         | Payment                         | \$0.00            |
| 5/4/2011               | 5/2/2011  | \$2.46 | \$57.22       | 7619722                      | 416   | 13.42 |               |         |                                 | \$57.22           |
| 5/9/2011               |           | 45.10  | 055.50        | # <10 mag                    | 10.1  | 10.45 | \$57.22       |         | Payment                         | \$0.00            |
| 6/3/2011               | 6/1/2011  | \$2.40 | \$55.78       | 7619722                      | 404   | 13.47 | A55.50        |         | D .                             | \$55.78           |
| 6/8/2011               |           | 45.50  | 055.05        | 5610500                      | 100   | 14.50 | \$55.78       |         | Payment                         | \$0.00            |
| 7/2/2011               | 6/30/2011 | \$2.38 | \$55.37       | 7619722                      | 423   | 14.59 | <b>#55.27</b> |         | D .                             | \$55.37           |
| 7/8/2011               | 0/1/0011  | 0412   | #DC 05        | 7.61.0722                    | 607   | 21.47 | \$55.37       |         | Payment                         | \$0.00<br>\$96.05 |
| 8/2/2011               | 8/1/2011  | \$4.13 | \$96.05       | 7619722                      | 687   | 21.47 | 000.05        |         | D .                             |                   |
| 8/10/2011              | 0/00/0011 | 04.00  | 000.55        | 7.61.0722                    | 67.4  | 22.24 | \$96.05       |         | Payment                         | \$0.00            |
| 8/31/2011              | 8/30/2011 | \$4.28 | \$99.55       | 7619722                      | 674   | 23.24 | \$99.55       |         | Daymant                         | \$99.55<br>\$0.00 |
| 9/8/2011               | 0/20/2011 | #2.52  | <b>MED 70</b> | 7619722                      | 445   | 14.83 | \$99.33       |         | Payment                         | \$58.79           |
| 10/1/2011              | 9/29/2011 | \$2.53 | \$58.79       | /619/22                      | 445   | 14.83 | \$58.79       |         | Payment                         | \$0.00            |
| 10/7/2011<br>11/3/2011 | 11/2/2011 | \$2.25 | \$52.33       | 7619722                      | 376   | 11.06 | \$38.79       |         | Payment                         | \$52.33           |
| 11/8/2011              | 11/2/2011 | \$2.23 | \$34.33       | /019/22                      | 3/0   | 11.00 | \$52.33       |         | Payment                         | \$0.00            |
| 12/6/2011              | 12/3/2011 | \$2.21 | \$51.45       | 7619722                      | 366   | 11.81 | \$32.33       |         | raymem                          | \$51.45           |
| 12/8/2011              | 12/3/2011 | D4.41  | \$31.43       | 1019/22                      | 3(8)  | 11.01 | \$60.00       |         | Payment                         | (\$8.55)          |
| 1/5/2012               | 1/4/2012  | \$2.25 | \$52.47       | 7619722                      | 374   | 11.69 | \$00.00       |         | 1 ayıncın                       | \$43.92           |
| 1/11/2012              | 1/4/2012  | \$2.23 | \$32.47       | 1019122                      | 3/4   | 11.09 | \$43.92       |         | Payment                         | \$0.00            |
| 2/3/2012               | 2/1/2012  | \$1.81 | \$42.14       | 7619722                      | 310   | 11.07 | Ψ43.72        |         | 1 dyniont                       | \$42.14           |
| 2/10/2012              | 2/1/2012  | ψ1.61  | ψτ2.1 τ       | 1017122                      | 310   | 11.07 | \$42.14       |         | Payment                         | \$0.00            |
| 3/6/2012               | 3/2/2012  | \$2.14 | \$49.84       | 7619722                      | 361   | 12.03 | Ψ12.11        |         | 1 dymont                        | \$49.84           |
| 3/12/2012              | 3/2/2012  | Ψ2.17  | Ψ-7.0-1       | 1017122                      | 301   | 12.05 | \$49.84       |         | Payment                         | \$0.00            |
| 4/4/2012               | 4/3/2012  | \$2.42 | \$56.41       | 7619722                      | 405   | 12.66 | Ψ12.01        |         | 1 djilletic                     | \$56.41           |
| 4/9/2012               | 4/3/2012  | Ψ2. 12 | ψ50.11        | 1017122                      | 105   | 12.00 | \$56.41       |         | Payment                         | \$0.00            |
| 5/3/2012               | 5/1/2012  | \$1.96 | \$45.71       | 7619722                      | 332   | 11.86 | φ50. 11       |         | 1 djillolle                     | \$45.71           |
| 5/11/2012              | 3/1/2012  | 41.50  | 415.71        | , , , , , , , ,              |       | 22.00 | \$45.71       |         | Payment                         | \$0.00            |
| 6/5/2012               | 6/1/2012  | \$1.91 | \$44.35       | 7619722                      | 329   | 10.61 | 410112        |         | 1 0) 11010                      | \$44.35           |
| 6/11/2012              | 0/1/2012  | Ψ1.21  | Ψ11.2.3       | , 012 / 22                   | 527   | 10.01 | \$44.35       |         | Payment                         | \$0.00            |
| 7/3/2012               | 7/2/2012  | \$2.43 | \$56.61       | 7619722                      | 422   | 13.61 |               |         |                                 | \$56.61           |
| 7/9/2012               |           | 4-, 15 | 444           | 4 (5 (5 ( ) <del>5 ( )</del> |       |       | \$56.61       |         | Payment                         | \$0.00            |
| 8/8/2012               | 8/1/2012  | \$2.78 | \$64.63       | 7619722                      | 483   | 16.1  | 1.00.00       |         | James J. Mariana and A. Mariana | \$64.63           |
| 8/16/2012              |           | 4      |               | est review out 100 Miles and |       |       | \$64.63       |         | Payment                         | \$0.00            |
| 8/31/2012              | 8/30/2012 | \$6.80 | \$158.09      | 7619722                      | 895   | 30.86 |               |         |                                 | \$158.09          |
| 9/7/2012               |           |        |               |                              |       |       | \$158.09      |         | Payment                         | \$0.00            |
| 10/10/2012             | 10/1/2012 | \$2.74 | \$63.82       | 7619722                      | 493   | 15.41 |               |         | -                               | \$63.82           |
| 10/17/2012             |           |        |               |                              |       |       | \$63.82       |         | Payment                         | \$0.00            |

|            |           |        |             | Service  |       | Daily<br>Avg |         | Credit/ |             |         |
|------------|-----------|--------|-------------|----------|-------|--------------|---------|---------|-------------|---------|
| Trans Date | Read Date | UUT    | Bill Amount | Account# | usage | Usage        | Payment | Debit   | Description | Balance |
| 11/2/2012  | 11/1/2012 | \$1.71 | \$39.74     | 7619722  | 297   | 9.58         |         |         |             | \$39.74 |
| 11/9/2012  |           |        |             |          |       |              | \$39.74 |         | Payment     | \$0.00  |