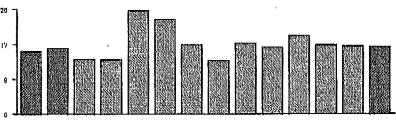

We are enclosing the Edison Statement of Account of our power use for the years 2011 and 2012. The only high bill he had was on 8/31/2012 We had no idea why it was that high nor did they when we complained. But if you don't pay them they just turn off your power so there's no choice, you pay!

#### STATEMENT OF ACCOUNT

August 31, 2013

000070

CLAWSON, RUSSELL M 5329 W AVENUE C14 LANCASTER CA 93536-9512

Customer Account #: 114537194

|                        |           |        |               |                              |       | Daily |               |         |                                 |                   |
|------------------------|-----------|--------|---------------|------------------------------|-------|-------|---------------|---------|---------------------------------|-------------------|
|                        |           |        |               | Service                      | KWH   | Avg   |               | Credit/ |                                 |                   |
| Trans Date             | Read Date | UUT    | Bill Amount   | Account#                     | usage | Usage | Payment       | Debit   | Description                     | Balance           |
| 1/5/2011               | 1/4/2011  | \$2.53 | \$58.78       | 7619722                      | 427   | 12.94 |               |         |                                 | \$58.78           |
| 1/10/2011              |           |        |               |                              |       |       | \$58.78       |         | Payment                         | \$0.00            |
| 2/3/2011               | 2/1/2011  | \$2.20 | \$51.29       | 7619722                      | 371   | 13.25 |               |         |                                 | \$51.29           |
| 2/9/2011               |           |        |               |                              |       |       | \$51.29       |         | Payment                         | \$0.00            |
| 3/5/2011               | 3/3/2011  | \$2.45 | \$56.95       | 7619722                      | 411   | 13.7  |               |         |                                 | \$56.95           |
| 3/11/2011              |           |        |               |                              |       |       | \$56.95       |         | Payment                         | \$0.00            |
| 4/5/2011               | 4/1/2011  | \$2.29 | \$53.28       | 7619722                      | 388   | 13.38 | 455.50        |         |                                 | \$53.28           |
| 4/11/2011              |           |        |               |                              |       |       | \$53.28       |         | Payment                         | \$0.00            |
| 5/4/2011               | 5/2/2011  | \$2.46 | \$57.22       | 7619722                      | 416   | 13.42 |               |         |                                 | \$57.22           |
| 5/9/2011               |           | 45.10  | 055.50        | # <10 mag                    | 10.1  | 10.45 | \$57.22       |         | Payment                         | \$0.00            |
| 6/3/2011               | 6/1/2011  | \$2.40 | \$55.78       | 7619722                      | 404   | 13.47 | A55.50        |         | D .                             | \$55.78           |
| 6/8/2011               |           | 45.50  | 055.05        | 5610500                      | 100   | 14.50 | \$55.78       |         | Payment                         | \$0.00            |
| 7/2/2011               | 6/30/2011 | \$2.38 | \$55.37       | 7619722                      | 423   | 14.59 | <b>#55.27</b> |         | D .                             | \$55.37           |
| 7/8/2011               | 0/1/0011  | 0412   | #DC 05        | 7.61.0722                    | 607   | 21.47 | \$55.37       |         | Payment                         | \$0.00<br>\$96.05 |
| 8/2/2011               | 8/1/2011  | \$4.13 | \$96.05       | 7619722                      | 687   | 21.47 | 000.05        |         | D .                             |                   |
| 8/10/2011              | 0/00/0011 | 04.00  | 000.55        | 7.61.0722                    | 67.4  | 22.24 | \$96.05       |         | Payment                         | \$0.00            |
| 8/31/2011              | 8/30/2011 | \$4.28 | \$99.55       | 7619722                      | 674   | 23.24 | \$99.55       |         | Daymant                         | \$99.55<br>\$0.00 |
| 9/8/2011               | 0/20/2011 | #2.52  | <b>MED 70</b> | 7619722                      | 445   | 14.83 | \$99.33       |         | Payment                         | \$58.79           |
| 10/1/2011              | 9/29/2011 | \$2.53 | \$58.79       | /619/22                      | 445   | 14.83 | \$58.79       |         | Payment                         | \$0.00            |
| 10/7/2011<br>11/3/2011 | 11/2/2011 | \$2.25 | \$52.33       | 7619722                      | 376   | 11.06 | \$38.79       |         | Payment                         | \$52.33           |
| 11/8/2011              | 11/2/2011 | \$2.23 | \$34.33       | /019/22                      | 3/0   | 11.00 | \$52.33       |         | Payment                         | \$0.00            |
| 12/6/2011              | 12/3/2011 | \$2.21 | \$51.45       | 7619722                      | 366   | 11.81 | \$32.33       |         | raymem                          | \$51.45           |
| 12/8/2011              | 12/3/2011 | D4.41  | \$31.43       | 1019/22                      | 3(8)  | 11.01 | \$60.00       |         | Payment                         | (\$8.55)          |
| 1/5/2012               | 1/4/2012  | \$2.25 | \$52.47       | 7619722                      | 374   | 11.69 | \$00.00       |         | 1 ayıncın                       | \$43.92           |
| 1/11/2012              | 1/4/2012  | \$2.23 | \$32.47       | 1019122                      | 3/4   | 11.09 | \$43.92       |         | Payment                         | \$0.00            |
| 2/3/2012               | 2/1/2012  | \$1.81 | \$42.14       | 7619722                      | 310   | 11.07 | Ψ43.72        |         | 1 dyniont                       | \$42.14           |
| 2/10/2012              | 2/1/2012  | ψ1.61  | ψτ2.1 τ       | 1017122                      | 310   | 11.07 | \$42.14       |         | Payment                         | \$0.00            |
| 3/6/2012               | 3/2/2012  | \$2.14 | \$49.84       | 7619722                      | 361   | 12.03 | Ψ12.11        |         | 1 dymont                        | \$49.84           |
| 3/12/2012              | 3/2/2012  | Ψ2.17  | Ψ-7.0-1       | 1017122                      | 301   | 12.05 | \$49.84       |         | Payment                         | \$0.00            |
| 4/4/2012               | 4/3/2012  | \$2.42 | \$56.41       | 7619722                      | 405   | 12.66 | Ψ12.01        |         | 1 djilletic                     | \$56.41           |
| 4/9/2012               | 4/3/2012  | Ψ2. 12 | ψ50.11        | 1017122                      | 105   | 12.00 | \$56.41       |         | Payment                         | \$0.00            |
| 5/3/2012               | 5/1/2012  | \$1.96 | \$45.71       | 7619722                      | 332   | 11.86 | φ50. 11       |         | 1 djillolle                     | \$45.71           |
| 5/11/2012              | 3/1/2012  | 41.50  | 415.71        | , , , , , , , ,              |       | 22.00 | \$45.71       |         | Payment                         | \$0.00            |
| 6/5/2012               | 6/1/2012  | \$1.91 | \$44.35       | 7619722                      | 329   | 10.61 | 410112        |         | 1 0) 11010                      | \$44.35           |
| 6/11/2012              | 0/1/2012  | Ψ1.21  | Ψ11.2.3       | , 012 / 22                   | 527   | 10.01 | \$44.35       |         | Payment                         | \$0.00            |
| 7/3/2012               | 7/2/2012  | \$2.43 | \$56.61       | 7619722                      | 422   | 13.61 |               |         |                                 | \$56.61           |
| 7/9/2012               |           | 4-, 15 | 444           | 4 (5 (5 ( ) <del>5 ( )</del> |       |       | \$56.61       |         | Payment                         | \$0.00            |
| 8/8/2012               | 8/1/2012  | \$2.78 | \$64.63       | 7619722                      | 483   | 16.1  | 1.00.00       |         | James J. Mariana and A. Mariana | \$64.63           |
| 8/16/2012              |           | 4      |               | est review out 100 Miles and |       |       | \$64.63       |         | Payment                         | \$0.00            |
| 8/31/2012              | 8/30/2012 | \$6.80 | \$158.09      | 7619722                      | 895   | 30.86 |               |         |                                 | \$158.09          |
| 9/7/2012               |           |        |               |                              |       |       | \$158.09      |         | Payment                         | \$0.00            |
| 10/10/2012             | 10/1/2012 | \$2.74 | \$63.82       | 7619722                      | 493   | 15.41 |               |         | -                               | \$63.82           |
| 10/17/2012             |           |        |               |                              |       |       | \$63.82       |         | Payment                         | \$0.00            |

|            |           |        |             | Service  |       | Daily<br>Avg |         | Credit/ |             |         |
|------------|-----------|--------|-------------|----------|-------|--------------|---------|---------|-------------|---------|
| Trans Date | Read Date | UUT    | Bill Amount | Account# | usage | Usage        | Payment | Debit   | Description | Balance |
| 11/2/2012  | 11/1/2012 | \$1.71 | \$39.74     | 7619722  | 297   | 9.58         |         |         |             | \$39.74 |
| 11/9/2012  |           |        |             |          |       |              | \$39.74 |         | Payment     | \$0.00  |