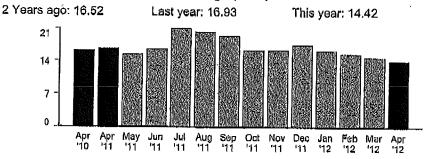

#### STATEMENT OF ACCOUNT

August 31, 2013

000070

CLAWSON, RUSSELL M 5329 W AVENUE C14 LANCASTER CA 93536-9512

Customer Account #: 114537194

|                        |           |        |               |                              |       | Daily |               |         |                                 |                   |
|------------------------|-----------|--------|---------------|------------------------------|-------|-------|---------------|---------|---------------------------------|-------------------|
|                        |           |        |               | Service                      | KWH   | Avg   |               | Credit/ |                                 |                   |
| Trans Date             | Read Date | UUT    | Bill Amount   | Account#                     | usage | Usage | Payment       | Debit   | Description                     | Balance           |
| 1/5/2011               | 1/4/2011  | \$2.53 | \$58.78       | 7619722                      | 427   | 12.94 |               |         |                                 | \$58.78           |
| 1/10/2011              |           |        |               |                              |       |       | \$58.78       |         | Payment                         | \$0.00            |
| 2/3/2011               | 2/1/2011  | \$2.20 | \$51.29       | 7619722                      | 371   | 13.25 |               |         |                                 | \$51.29           |
| 2/9/2011               |           |        |               |                              |       |       | \$51.29       |         | Payment                         | \$0.00            |
| 3/5/2011               | 3/3/2011  | \$2.45 | \$56.95       | 7619722                      | 411   | 13.7  |               |         |                                 | \$56.95           |
| 3/11/2011              |           |        |               |                              |       |       | \$56.95       |         | Payment                         | \$0.00            |
| 4/5/2011               | 4/1/2011  | \$2.29 | \$53.28       | 7619722                      | 388   | 13.38 | 455.50        |         |                                 | \$53.28           |
| 4/11/2011              |           |        |               |                              |       |       | \$53.28       |         | Payment                         | \$0.00            |
| 5/4/2011               | 5/2/2011  | \$2.46 | \$57.22       | 7619722                      | 416   | 13.42 |               |         |                                 | \$57.22           |
| 5/9/2011               |           | 45.10  | 055.50        | # <10 mag                    | 10.1  | 10.45 | \$57.22       |         | Payment                         | \$0.00            |
| 6/3/2011               | 6/1/2011  | \$2.40 | \$55.78       | 7619722                      | 404   | 13.47 | A55.50        |         | D .                             | \$55.78           |
| 6/8/2011               |           | 45.50  | 055.05        | 5610500                      | 100   | 14.50 | \$55.78       |         | Payment                         | \$0.00            |
| 7/2/2011               | 6/30/2011 | \$2.38 | \$55.37       | 7619722                      | 423   | 14.59 | <b>#55.27</b> |         | D .                             | \$55.37           |
| 7/8/2011               | 0/1/0011  | 0412   | #DC 05        | 7.61.0722                    | 607   | 21.47 | \$55.37       |         | Payment                         | \$0.00<br>\$96.05 |
| 8/2/2011               | 8/1/2011  | \$4.13 | \$96.05       | 7619722                      | 687   | 21.47 | 000.05        |         | D .                             |                   |
| 8/10/2011              | 0/00/0011 | 04.00  | 000.55        | 7.61.0722                    | 67.4  | 22.24 | \$96.05       |         | Payment                         | \$0.00            |
| 8/31/2011              | 8/30/2011 | \$4.28 | \$99.55       | 7619722                      | 674   | 23.24 | \$99.55       |         | Daymant                         | \$99.55<br>\$0.00 |
| 9/8/2011               | 0/20/2011 | #2.52  | <b>MED 70</b> | 7619722                      | 445   | 14.83 | \$99.33       |         | Payment                         | \$58.79           |
| 10/1/2011              | 9/29/2011 | \$2.53 | \$58.79       | /619/22                      | 445   | 14.83 | \$58.79       |         | Payment                         | \$0.00            |
| 10/7/2011<br>11/3/2011 | 11/2/2011 | \$2.25 | \$52.33       | 7619722                      | 376   | 11.06 | \$38.79       |         | Payment                         | \$52.33           |
| 11/8/2011              | 11/2/2011 | \$2.23 | \$34.33       | /019/22                      | 3/0   | 11.00 | \$52.33       |         | Payment                         | \$0.00            |
| 12/6/2011              | 12/3/2011 | \$2.21 | \$51.45       | 7619722                      | 366   | 11.81 | \$32.33       |         | raymem                          | \$51.45           |
| 12/8/2011              | 12/3/2011 | D4.41  | \$31.43       | 1019/22                      | 3(8)  | 11.01 | \$60.00       |         | Payment                         | (\$8.55)          |
| 1/5/2012               | 1/4/2012  | \$2.25 | \$52.47       | 7619722                      | 374   | 11.69 | \$00.00       |         | 1 ayıncın                       | \$43.92           |
| 1/11/2012              | 1/4/2012  | \$2.23 | \$32.47       | 1019122                      | 3/4   | 11.09 | \$43.92       |         | Payment                         | \$0.00            |
| 2/3/2012               | 2/1/2012  | \$1.81 | \$42.14       | 7619722                      | 310   | 11.07 | Ψ43.72        |         | 1 dyniont                       | \$42.14           |
| 2/10/2012              | 2/1/2012  | ψ1.61  | ψτ2.1 τ       | 1017122                      | 310   | 11.07 | \$42.14       |         | Payment                         | \$0.00            |
| 3/6/2012               | 3/2/2012  | \$2.14 | \$49.84       | 7619722                      | 361   | 12.03 | Ψ12.11        |         | 1 dymont                        | \$49.84           |
| 3/12/2012              | 3/2/2012  | Ψ2.17  | Ψ-7.0-1       | 1017122                      | 301   | 12.05 | \$49.84       |         | Payment                         | \$0.00            |
| 4/4/2012               | 4/3/2012  | \$2.42 | \$56.41       | 7619722                      | 405   | 12.66 | Ψ12.01        |         | 1 djilletic                     | \$56.41           |
| 4/9/2012               | 4/3/2012  | Ψ2. 12 | ψ50.11        | 1017122                      | 105   | 12.00 | \$56.41       |         | Payment                         | \$0.00            |
| 5/3/2012               | 5/1/2012  | \$1.96 | \$45.71       | 7619722                      | 332   | 11.86 | φ50. 11       |         | 1 djillolle                     | \$45.71           |
| 5/11/2012              | 3/1/2012  | 41.50  | 415.71        | , , , , , , , ,              |       | 22.00 | \$45.71       |         | Payment                         | \$0.00            |
| 6/5/2012               | 6/1/2012  | \$1.91 | \$44.35       | 7619722                      | 329   | 10.61 | 410112        |         | 1 0) 11010                      | \$44.35           |
| 6/11/2012              | 0/1/2012  | Ψ1.21  | Ψ11.2.3       | , 012 / 22                   | 527   | 10.01 | \$44.35       |         | Payment                         | \$0.00            |
| 7/3/2012               | 7/2/2012  | \$2.43 | \$56.61       | 7619722                      | 422   | 13.61 |               |         |                                 | \$56.61           |
| 7/9/2012               |           | 4-, 15 | 444           | 4 (5 (5 ( ) <del>5 ( )</del> |       |       | \$56.61       |         | Payment                         | \$0.00            |
| 8/8/2012               | 8/1/2012  | \$2.78 | \$64.63       | 7619722                      | 483   | 16.1  | 1.00.00       |         | James J. Mariana and A. Mariana | \$64.63           |
| 8/16/2012              |           | 4      |               | est review out 100 Miles and |       |       | \$64.63       |         | Payment                         | \$0.00            |
| 8/31/2012              | 8/30/2012 | \$6.80 | \$158.09      | 7619722                      | 895   | 30.86 |               |         |                                 | \$158.09          |
| 9/7/2012               |           |        |               |                              |       |       | \$158.09      |         | Payment                         | \$0.00            |
| 10/10/2012             | 10/1/2012 | \$2.74 | \$63.82       | 7619722                      | 493   | 15.41 |               |         | -                               | \$63.82           |
| 10/17/2012             |           |        |               |                              |       |       | \$63.82       |         | Payment                         | \$0.00            |

|            |           |        |             | Service  |       | Daily<br>Avg |         | Credit/ |             |         |
|------------|-----------|--------|-------------|----------|-------|--------------|---------|---------|-------------|---------|
| Trans Date | Read Date | UUT    | Bill Amount | Account# | usage | Usage        | Payment | Debit   | Description | Balance |
| 11/2/2012  | 11/1/2012 | \$1.71 | \$39.74     | 7619722  | 297   | 9.58         |         |         |             | \$39.74 |
| 11/9/2012  |           |        |             |          |       |              | \$39.74 |         | Payment     | \$0.00  |