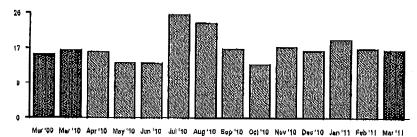

We are enclosing the Edison Statement of Account of our power use for the years 2011 and 2012. The only high bill he had was on 8/31/2012 We had no idea why it was that high nor did they when we complained. But if you don't pay them they just turn off your power so there's no choice, you pay!

#### STATEMENT OF ACCOUNT

August 31, 2013

000070

CLAWSON, RUSSELL M 5329 W AVENUE C14 LANCASTER CA 93536-9512

Customer Account #: 114537194

|                        |           |        |               |                              |       | Daily |               |         |                                 |                   |
|------------------------|-----------|--------|---------------|------------------------------|-------|-------|---------------|---------|---------------------------------|-------------------|
|                        |           |        |               | Service                      | KWH   | Avg   |               | Credit/ |                                 |                   |
| Trans Date             | Read Date | UUT    | Bill Amount   | Account#                     | usage | Usage | Payment       | Debit   | Description                     | Balance           |
| 1/5/2011               | 1/4/2011  | \$2.53 | \$58.78       | 7619722                      | 427   | 12.94 |               |         |                                 | \$58.78           |
| 1/10/2011              |           |        |               |                              |       |       | \$58.78       |         | Payment                         | \$0.00            |
| 2/3/2011               | 2/1/2011  | \$2.20 | \$51.29       | 7619722                      | 371   | 13.25 |               |         |                                 | \$51.29           |
| 2/9/2011               |           |        |               |                              |       |       | \$51.29       |         | Payment                         | \$0.00            |
| 3/5/2011               | 3/3/2011  | \$2.45 | \$56.95       | 7619722                      | 411   | 13.7  |               |         |                                 | \$56.95           |
| 3/11/2011              |           |        |               |                              |       |       | \$56.95       |         | Payment                         | \$0.00            |
| 4/5/2011               | 4/1/2011  | \$2.29 | \$53.28       | 7619722                      | 388   | 13.38 | 455.50        |         |                                 | \$53.28           |
| 4/11/2011              |           |        |               |                              |       |       | \$53.28       |         | Payment                         | \$0.00            |
| 5/4/2011               | 5/2/2011  | \$2.46 | \$57.22       | 7619722                      | 416   | 13.42 |               |         |                                 | \$57.22           |
| 5/9/2011               |           | 45.10  | 055.50        | # <10 mag                    | 10.1  | 10.45 | \$57.22       |         | Payment                         | \$0.00            |
| 6/3/2011               | 6/1/2011  | \$2.40 | \$55.78       | 7619722                      | 404   | 13.47 | A55.50        |         | D .                             | \$55.78           |
| 6/8/2011               |           | 45.50  | 055.05        | 5610500                      | 100   | 14.50 | \$55.78       |         | Payment                         | \$0.00            |
| 7/2/2011               | 6/30/2011 | \$2.38 | \$55.37       | 7619722                      | 423   | 14.59 | <b>#55.27</b> |         | D .                             | \$55.37           |
| 7/8/2011               | 0/1/0011  | 0412   | #DC 05        | 7.61.0722                    | 607   | 21.47 | \$55.37       |         | Payment                         | \$0.00<br>\$96.05 |
| 8/2/2011               | 8/1/2011  | \$4.13 | \$96.05       | 7619722                      | 687   | 21.47 | 000.05        |         | D .                             |                   |
| 8/10/2011              | 0/00/0011 | 04.00  | 000.55        | 7.61.0722                    | 67.4  | 22.24 | \$96.05       |         | Payment                         | \$0.00            |
| 8/31/2011              | 8/30/2011 | \$4.28 | \$99.55       | 7619722                      | 674   | 23.24 | \$99.55       |         | Daymant                         | \$99.55<br>\$0.00 |
| 9/8/2011               | 0/20/2011 | #2.52  | <b>MED 70</b> | 7619722                      | 445   | 14.83 | \$99.33       |         | Payment                         | \$58.79           |
| 10/1/2011              | 9/29/2011 | \$2.53 | \$58.79       | /619/22                      | 445   | 14.83 | \$58.79       |         | Payment                         | \$0.00            |
| 10/7/2011<br>11/3/2011 | 11/2/2011 | \$2.25 | \$52.33       | 7619722                      | 376   | 11.06 | \$38.79       |         | Payment                         | \$52.33           |
| 11/8/2011              | 11/2/2011 | \$2.23 | \$34.33       | /019/22                      | 3/0   | 11.00 | \$52.33       |         | Payment                         | \$0.00            |
| 12/6/2011              | 12/3/2011 | \$2.21 | \$51.45       | 7619722                      | 366   | 11.81 | \$32.33       |         | raymem                          | \$51.45           |
| 12/8/2011              | 12/3/2011 | D4.41  | \$31.43       | 1019/22                      | 3(8)  | 11.01 | \$60.00       |         | Payment                         | (\$8.55)          |
| 1/5/2012               | 1/4/2012  | \$2.25 | \$52.47       | 7619722                      | 374   | 11.69 | \$00.00       |         | 1 ayıncın                       | \$43.92           |
| 1/11/2012              | 1/4/2012  | \$2.23 | \$32.47       | 1019122                      | 3/4   | 11.09 | \$43.92       |         | Payment                         | \$0.00            |
| 2/3/2012               | 2/1/2012  | \$1.81 | \$42.14       | 7619722                      | 310   | 11.07 | Ψ43.72        |         | 1 dyniont                       | \$42.14           |
| 2/10/2012              | 2/1/2012  | ψ1.61  | ψτ2.1 τ       | 1017122                      | 310   | 11.07 | \$42.14       |         | Payment                         | \$0.00            |
| 3/6/2012               | 3/2/2012  | \$2.14 | \$49.84       | 7619722                      | 361   | 12.03 | Ψ12.11        |         | 1 dymont                        | \$49.84           |
| 3/12/2012              | 3/2/2012  | Ψ2.17  | Ψ-7.0-1       | 1017122                      | 301   | 12.05 | \$49.84       |         | Payment                         | \$0.00            |
| 4/4/2012               | 4/3/2012  | \$2.42 | \$56.41       | 7619722                      | 405   | 12.66 | Ψ12.01        |         | 1 djilletic                     | \$56.41           |
| 4/9/2012               | 4/3/2012  | Ψ2. 12 | ψ50.11        | 1017122                      | 105   | 12.00 | \$56.41       |         | Payment                         | \$0.00            |
| 5/3/2012               | 5/1/2012  | \$1.96 | \$45.71       | 7619722                      | 332   | 11.86 | φ50. 11       |         | 1 djillolle                     | \$45.71           |
| 5/11/2012              | 3/1/2012  | 41.50  | 415.71        | , , , , , , , ,              |       | 22.00 | \$45.71       |         | Payment                         | \$0.00            |
| 6/5/2012               | 6/1/2012  | \$1.91 | \$44.35       | 7619722                      | 329   | 10.61 | 410112        |         | 1 0) 11010                      | \$44.35           |
| 6/11/2012              | 0/1/2012  | Ψ1.21  | Ψ11.2.3       | , 012 / 22                   | 527   | 10.01 | \$44.35       |         | Payment                         | \$0.00            |
| 7/3/2012               | 7/2/2012  | \$2.43 | \$56.61       | 7619722                      | 422   | 13.61 |               |         |                                 | \$56.61           |
| 7/9/2012               |           | 4-, 15 | 444           | 4 (5 (5 ( ) <del>5 ( )</del> |       |       | \$56.61       |         | Payment                         | \$0.00            |
| 8/8/2012               | 8/1/2012  | \$2.78 | \$64.63       | 7619722                      | 483   | 16.1  | 1.00.00       |         | James J. Mariana and A. Mariana | \$64.63           |
| 8/16/2012              |           | 4      |               | est review out 100 Miles and |       |       | \$64.63       |         | Payment                         | \$0.00            |
| 8/31/2012              | 8/30/2012 | \$6.80 | \$158.09      | 7619722                      | 895   | 30.86 |               |         |                                 | \$158.09          |
| 9/7/2012               |           |        |               |                              |       |       | \$158.09      |         | Payment                         | \$0.00            |
| 10/10/2012             | 10/1/2012 | \$2.74 | \$63.82       | 7619722                      | 493   | 15.41 |               |         | -                               | \$63.82           |
| 10/17/2012             |           |        |               |                              |       |       | \$63.82       |         | Payment                         | \$0.00            |

|            |           |        |             | Service  |       | Daily<br>Avg |         | Credit/ |             |         |
|------------|-----------|--------|-------------|----------|-------|--------------|---------|---------|-------------|---------|
| Trans Date | Read Date | UUT    | Bill Amount | Account# | usage | Usage        | Payment | Debit   | Description | Balance |
| 11/2/2012  | 11/1/2012 | \$1.71 | \$39.74     | 7619722  | 297   | 9.58         |         |         |             | \$39.74 |
| 11/9/2012  |           |        |             |          |       |              | \$39.74 |         | Payment     | \$0.00  |