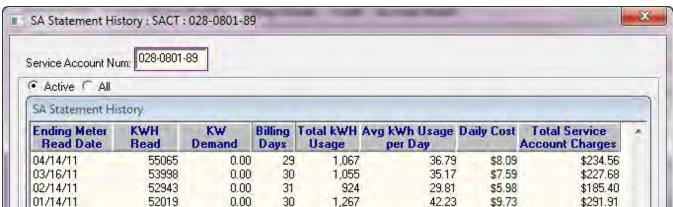

We are enclosing the Edison Statement of Account of our power use for the years 2011 and 2012. The only high bill he had was on 8/31/2012 We had no idea why it was that high nor did they when we complained. But if you don't pay them they just turn off your power so there's no choice, you pay!