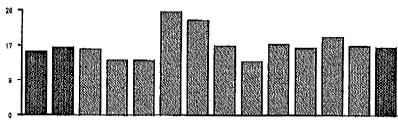

#### STATEMENT OF ACCOUNT

August 31, 2013

000070

CLAWSON, RUSSELL M 5329 W AVENUE C14 LANCASTER CA 93536-9512

Customer Account #: 114537194

|                        |           |        |               |                              |       | Daily |               |         |                                 |                   |
|------------------------|-----------|--------|---------------|------------------------------|-------|-------|---------------|---------|---------------------------------|-------------------|
|                        |           |        |               | Service                      | KWH   | Avg   |               | Credit/ |                                 |                   |
| Trans Date             | Read Date | UUT    | Bill Amount   | Account#                     | usage | Usage | Payment       | Debit   | Description                     | Balance           |
| 1/5/2011               | 1/4/2011  | \$2.53 | \$58.78       | 7619722                      | 427   | 12.94 |               |         |                                 | \$58.78           |
| 1/10/2011              |           |        |               |                              |       |       | \$58.78       |         | Payment                         | \$0.00            |
| 2/3/2011               | 2/1/2011  | \$2.20 | \$51.29       | 7619722                      | 371   | 13.25 |               |         |                                 | \$51.29           |
| 2/9/2011               |           |        |               |                              |       |       | \$51.29       |         | Payment                         | \$0.00            |
| 3/5/2011               | 3/3/2011  | \$2.45 | \$56.95       | 7619722                      | 411   | 13.7  |               |         |                                 | \$56.95           |
| 3/11/2011              |           |        |               |                              |       |       | \$56.95       |         | Payment                         | \$0.00            |
| 4/5/2011               | 4/1/2011  | \$2.29 | \$53.28       | 7619722                      | 388   | 13.38 | 455.50        |         |                                 | \$53.28           |
| 4/11/2011              |           |        |               |                              |       |       | \$53.28       |         | Payment                         | \$0.00            |
| 5/4/2011               | 5/2/2011  | \$2.46 | \$57.22       | 7619722                      | 416   | 13.42 |               |         |                                 | \$57.22           |
| 5/9/2011               |           | 45.10  | 055.50        | # <10 mag                    | 10.1  | 10.45 | \$57.22       |         | Payment                         | \$0.00            |
| 6/3/2011               | 6/1/2011  | \$2.40 | \$55.78       | 7619722                      | 404   | 13.47 | A55.50        |         | D .                             | \$55.78           |
| 6/8/2011               |           | 45.50  | 055.05        | 5610500                      | 100   | 14.50 | \$55.78       |         | Payment                         | \$0.00            |
| 7/2/2011               | 6/30/2011 | \$2.38 | \$55.37       | 7619722                      | 423   | 14.59 | <b>#55.27</b> |         | D .                             | \$55.37           |
| 7/8/2011               | 0/1/0011  | 0412   | #DC 05        | 7.61.0722                    | 607   | 21.47 | \$55.37       |         | Payment                         | \$0.00<br>\$96.05 |
| 8/2/2011               | 8/1/2011  | \$4.13 | \$96.05       | 7619722                      | 687   | 21.47 | 000.05        |         | D .                             |                   |
| 8/10/2011              | 0/00/0011 | 04.00  | 000.55        | 7.61.0722                    | 67.4  | 22.24 | \$96.05       |         | Payment                         | \$0.00            |
| 8/31/2011              | 8/30/2011 | \$4.28 | \$99.55       | 7619722                      | 674   | 23.24 | \$99.55       |         | Daymant                         | \$99.55<br>\$0.00 |
| 9/8/2011               | 0/20/2011 | #2.52  | <b>MED 70</b> | 7619722                      | 445   | 14.83 | \$99.33       |         | Payment                         | \$58.79           |
| 10/1/2011              | 9/29/2011 | \$2.53 | \$58.79       | /619/22                      | 445   | 14.83 | \$58.79       |         | Payment                         | \$0.00            |
| 10/7/2011<br>11/3/2011 | 11/2/2011 | \$2.25 | \$52.33       | 7619722                      | 376   | 11.06 | \$38.79       |         | Payment                         | \$52.33           |
| 11/8/2011              | 11/2/2011 | \$2.23 | \$34.33       | /019/22                      | 3/0   | 11.00 | \$52.33       |         | Payment                         | \$0.00            |
| 12/6/2011              | 12/3/2011 | \$2.21 | \$51.45       | 7619722                      | 366   | 11.81 | \$32.33       |         | raymem                          | \$51.45           |
| 12/8/2011              | 12/3/2011 | D4.41  | \$31.43       | 1019/22                      | 3(8)  | 11.01 | \$60.00       |         | Payment                         | (\$8.55)          |
| 1/5/2012               | 1/4/2012  | \$2.25 | \$52.47       | 7619722                      | 374   | 11.69 | \$00.00       |         | 1 ayıncın                       | \$43.92           |
| 1/11/2012              | 1/4/2012  | \$2.23 | \$32.47       | 1019122                      | 3/4   | 11.09 | \$43.92       |         | Payment                         | \$0.00            |
| 2/3/2012               | 2/1/2012  | \$1.81 | \$42.14       | 7619722                      | 310   | 11.07 | Ψ43.72        |         | 1 dyniont                       | \$42.14           |
| 2/10/2012              | 2/1/2012  | ψ1.61  | ψτ2.1 τ       | 1017122                      | 310   | 11.07 | \$42.14       |         | Payment                         | \$0.00            |
| 3/6/2012               | 3/2/2012  | \$2.14 | \$49.84       | 7619722                      | 361   | 12.03 | Ψ12.11        |         | 1 dymont                        | \$49.84           |
| 3/12/2012              | 3/2/2012  | Ψ2.17  | Ψ-7.0-1       | 1017122                      | 301   | 12.05 | \$49.84       |         | Payment                         | \$0.00            |
| 4/4/2012               | 4/3/2012  | \$2.42 | \$56.41       | 7619722                      | 405   | 12.66 | Ψ12.01        |         | 1 djilletic                     | \$56.41           |
| 4/9/2012               | 4/3/2012  | Ψ2. 12 | ψ50.11        | 1017122                      | 105   | 12.00 | \$56.41       |         | Payment                         | \$0.00            |
| 5/3/2012               | 5/1/2012  | \$1.96 | \$45.71       | 7619722                      | 332   | 11.86 | φ50. 11       |         | 1 djillolle                     | \$45.71           |
| 5/11/2012              | 3/1/2012  | 41.50  | 415.71        | , , , , , , , ,              |       | 22.00 | \$45.71       |         | Payment                         | \$0.00            |
| 6/5/2012               | 6/1/2012  | \$1.91 | \$44.35       | 7619722                      | 329   | 10.61 | 410112        |         | 1 0) 11010                      | \$44.35           |
| 6/11/2012              | 0/1/2012  | Ψ1.21  | Ψ11.2.3       | , 012 / 22                   | 527   | 10.01 | \$44.35       |         | Payment                         | \$0.00            |
| 7/3/2012               | 7/2/2012  | \$2.43 | \$56.61       | 7619722                      | 422   | 13.61 |               |         |                                 | \$56.61           |
| 7/9/2012               |           | 4-, 15 | 444           | 4 (5 (5 ( ) <del>5 ( )</del> |       |       | \$56.61       |         | Payment                         | \$0.00            |
| 8/8/2012               | 8/1/2012  | \$2.78 | \$64.63       | 7619722                      | 483   | 16.1  | 1.00.00       |         | James J. Mariana and A. Mariana | \$64.63           |
| 8/16/2012              |           | 4      |               | est review out 100 Miles and |       |       | \$64.63       |         | Payment                         | \$0.00            |
| 8/31/2012              | 8/30/2012 | \$6.80 | \$158.09      | 7619722                      | 895   | 30.86 |               |         |                                 | \$158.09          |
| 9/7/2012               |           |        |               |                              |       |       | \$158.09      |         | Payment                         | \$0.00            |
| 10/10/2012             | 10/1/2012 | \$2.74 | \$63.82       | 7619722                      | 493   | 15.41 |               |         | -                               | \$63.82           |
| 10/17/2012             |           |        |               |                              |       |       | \$63.82       |         | Payment                         | \$0.00            |

|            |           |        |             | Service  |       | Daily<br>Avg |         | Credit/ |             |         |
|------------|-----------|--------|-------------|----------|-------|--------------|---------|---------|-------------|---------|
| Trans Date | Read Date | UUT    | Bill Amount | Account# | usage | Usage        | Payment | Debit   | Description | Balance |
| 11/2/2012  | 11/1/2012 | \$1.71 | \$39.74     | 7619722  | 297   | 9.58         |         |         |             | \$39.74 |
| 11/9/2012  |           |        |             |          |       |              | \$39.74 |         | Payment     | \$0.00  |