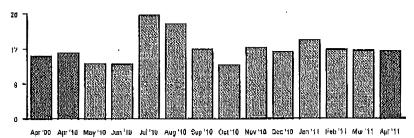

#### STATEMENT OF ACCOUNT

August 31, 2013

000070

CLAWSON, RUSSELL M 5329 W AVENUE C14 LANCASTER CA 93536-9512

Customer Account #: 114537194

|                        |           |        |               |                              |       | Daily |               |         |                                 |                   |
|------------------------|-----------|--------|---------------|------------------------------|-------|-------|---------------|---------|---------------------------------|-------------------|
|                        |           |        |               | Service                      | KWH   | Avg   |               | Credit/ |                                 |                   |
| Trans Date             | Read Date | UUT    | Bill Amount   | Account#                     | usage | Usage | Payment       | Debit   | Description                     | Balance           |
| 1/5/2011               | 1/4/2011  | \$2.53 | \$58.78       | 7619722                      | 427   | 12.94 |               |         |                                 | \$58.78           |
| 1/10/2011              |           |        |               |                              |       |       | \$58.78       |         | Payment                         | \$0.00            |
| 2/3/2011               | 2/1/2011  | \$2.20 | \$51.29       | 7619722                      | 371   | 13.25 |               |         |                                 | \$51.29           |
| 2/9/2011               |           |        |               |                              |       |       | \$51.29       |         | Payment                         | \$0.00            |
| 3/5/2011               | 3/3/2011  | \$2.45 | \$56.95       | 7619722                      | 411   | 13.7  |               |         |                                 | \$56.95           |
| 3/11/2011              |           |        |               |                              |       |       | \$56.95       |         | Payment                         | \$0.00            |
| 4/5/2011               | 4/1/2011  | \$2.29 | \$53.28       | 7619722                      | 388   | 13.38 | 455.50        |         |                                 | \$53.28           |
| 4/11/2011              |           |        |               |                              |       |       | \$53.28       |         | Payment                         | \$0.00            |
| 5/4/2011               | 5/2/2011  | \$2.46 | \$57.22       | 7619722                      | 416   | 13.42 |               |         |                                 | \$57.22           |
| 5/9/2011               |           | 45.10  | 055.50        | # <10 mag                    | 10.1  | 10.45 | \$57.22       |         | Payment                         | \$0.00            |
| 6/3/2011               | 6/1/2011  | \$2.40 | \$55.78       | 7619722                      | 404   | 13.47 | A55.50        |         | D .                             | \$55.78           |
| 6/8/2011               |           | 45.50  | 055.05        | 5610500                      | 100   | 14.50 | \$55.78       |         | Payment                         | \$0.00            |
| 7/2/2011               | 6/30/2011 | \$2.38 | \$55.37       | 7619722                      | 423   | 14.59 | <b>#55.27</b> |         | D .                             | \$55.37           |
| 7/8/2011               | 0/1/0011  | 0412   | #DC 05        | 7.61.0722                    | 607   | 21.47 | \$55.37       |         | Payment                         | \$0.00<br>\$96.05 |
| 8/2/2011               | 8/1/2011  | \$4.13 | \$96.05       | 7619722                      | 687   | 21.47 | 000.05        |         | D .                             |                   |
| 8/10/2011              | 0/00/0011 | 04.00  | 000.55        | 7.61.0722                    | 67.4  | 22.24 | \$96.05       |         | Payment                         | \$0.00            |
| 8/31/2011              | 8/30/2011 | \$4.28 | \$99.55       | 7619722                      | 674   | 23.24 | \$99.55       |         | Daymant                         | \$99.55<br>\$0.00 |
| 9/8/2011               | 0/20/2011 | #2.52  | <b>MED 70</b> | 7619722                      | 445   | 14.83 | \$99.33       |         | Payment                         | \$58.79           |
| 10/1/2011              | 9/29/2011 | \$2.53 | \$58.79       | /619/22                      | 445   | 14.83 | \$58.79       |         | Payment                         | \$0.00            |
| 10/7/2011<br>11/3/2011 | 11/2/2011 | \$2.25 | \$52.33       | 7619722                      | 376   | 11.06 | \$38.79       |         | Payment                         | \$52.33           |
| 11/8/2011              | 11/2/2011 | \$2.23 | \$34.33       | /019/22                      | 3/0   | 11.00 | \$52.33       |         | Payment                         | \$0.00            |
| 12/6/2011              | 12/3/2011 | \$2.21 | \$51.45       | 7619722                      | 366   | 11.81 | \$32.33       |         | raymem                          | \$51.45           |
| 12/8/2011              | 12/3/2011 | D4.41  | \$31.43       | 1019/22                      | 3(8)  | 11.01 | \$60.00       |         | Payment                         | (\$8.55)          |
| 1/5/2012               | 1/4/2012  | \$2.25 | \$52.47       | 7619722                      | 374   | 11.69 | \$00.00       |         | 1 ayıncın                       | \$43.92           |
| 1/11/2012              | 1/4/2012  | \$2.23 | \$32.47       | 1019122                      | 3/4   | 11.09 | \$43.92       |         | Payment                         | \$0.00            |
| 2/3/2012               | 2/1/2012  | \$1.81 | \$42.14       | 7619722                      | 310   | 11.07 | Ψ43.72        |         | 1 dyniont                       | \$42.14           |
| 2/10/2012              | 2/1/2012  | ψ1.61  | ψτ2.1 τ       | 1017122                      | 310   | 11.07 | \$42.14       |         | Payment                         | \$0.00            |
| 3/6/2012               | 3/2/2012  | \$2.14 | \$49.84       | 7619722                      | 361   | 12.03 | Ψ12.11        |         | 1 dymont                        | \$49.84           |
| 3/12/2012              | 3/2/2012  | Ψ2.17  | Ψ-7.0-1       | 1017122                      | 301   | 12.05 | \$49.84       |         | Payment                         | \$0.00            |
| 4/4/2012               | 4/3/2012  | \$2.42 | \$56.41       | 7619722                      | 405   | 12.66 | Ψ12.01        |         | 1 djilletic                     | \$56.41           |
| 4/9/2012               | 4/3/2012  | Ψ2. 12 | ψ50.11        | 1017122                      | 105   | 12.00 | \$56.41       |         | Payment                         | \$0.00            |
| 5/3/2012               | 5/1/2012  | \$1.96 | \$45.71       | 7619722                      | 332   | 11.86 | φ50. 11       |         | 1 djillolle                     | \$45.71           |
| 5/11/2012              | 3/1/2012  | 41.50  | 415.71        | , , , , , , , ,              |       | 22.00 | \$45.71       |         | Payment                         | \$0.00            |
| 6/5/2012               | 6/1/2012  | \$1.91 | \$44.35       | 7619722                      | 329   | 10.61 | 410112        |         | 1 0) 11010                      | \$44.35           |
| 6/11/2012              | 0/1/2012  | Ψ1.21  | Ψ11.2.3       | , 012 / 22                   | 527   | 10.01 | \$44.35       |         | Payment                         | \$0.00            |
| 7/3/2012               | 7/2/2012  | \$2.43 | \$56.61       | 7619722                      | 422   | 13.61 |               |         |                                 | \$56.61           |
| 7/9/2012               |           | 4-, 15 | 444           | 4 (5 (5 ( ) <del>5 ( )</del> |       |       | \$56.61       |         | Payment                         | \$0.00            |
| 8/8/2012               | 8/1/2012  | \$2.78 | \$64.63       | 7619722                      | 483   | 16.1  | 1.00.00       |         | James J. Mariana and A. Mariana | \$64.63           |
| 8/16/2012              |           | 4      |               | est review out 100 Miles and |       |       | \$64.63       |         | Payment                         | \$0.00            |
| 8/31/2012              | 8/30/2012 | \$6.80 | \$158.09      | 7619722                      | 895   | 30.86 |               |         |                                 | \$158.09          |
| 9/7/2012               |           |        |               |                              |       |       | \$158.09      |         | Payment                         | \$0.00            |
| 10/10/2012             | 10/1/2012 | \$2.74 | \$63.82       | 7619722                      | 493   | 15.41 |               |         | -                               | \$63.82           |
| 10/17/2012             |           |        |               |                              |       |       | \$63.82       |         | Payment                         | \$0.00            |

|            |           |        |             | Service  |       | Daily<br>Avg |         | Credit/ |             |         |
|------------|-----------|--------|-------------|----------|-------|--------------|---------|---------|-------------|---------|
| Trans Date | Read Date | UUT    | Bill Amount | Account# | usage | Usage        | Payment | Debit   | Description | Balance |
| 11/2/2012  | 11/1/2012 | \$1.71 | \$39.74     | 7619722  | 297   | 9.58         |         |         |             | \$39.74 |
| 11/9/2012  |           |        |             |          |       |              | \$39.74 |         | Payment     | \$0.00  |