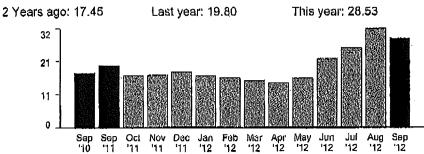

#### STATEMENT OF ACCOUNT

August 31, 2013

000070

CLAWSON, RUSSELL M 5329 W AVENUE C14 LANCASTER CA 93536-9512

Customer Account #: 114537194

|                        |           |        |               |                              |       | Daily |               |         |                                 |                   |
|------------------------|-----------|--------|---------------|------------------------------|-------|-------|---------------|---------|---------------------------------|-------------------|
|                        |           |        |               | Service                      | KWH   | Avg   |               | Credit/ |                                 |                   |
| Trans Date             | Read Date | UUT    | Bill Amount   | Account#                     | usage | Usage | Payment       | Debit   | Description                     | Balance           |
| 1/5/2011               | 1/4/2011  | \$2.53 | \$58.78       | 7619722                      | 427   | 12.94 |               |         |                                 | \$58.78           |
| 1/10/2011              |           |        |               |                              |       |       | \$58.78       |         | Payment                         | \$0.00            |
| 2/3/2011               | 2/1/2011  | \$2.20 | \$51.29       | 7619722                      | 371   | 13.25 |               |         |                                 | \$51.29           |
| 2/9/2011               |           |        |               |                              |       |       | \$51.29       |         | Payment                         | \$0.00            |
| 3/5/2011               | 3/3/2011  | \$2.45 | \$56.95       | 7619722                      | 411   | 13.7  |               |         |                                 | \$56.95           |
| 3/11/2011              |           |        |               |                              |       |       | \$56.95       |         | Payment                         | \$0.00            |
| 4/5/2011               | 4/1/2011  | \$2.29 | \$53.28       | 7619722                      | 388   | 13.38 | 455.50        |         |                                 | \$53.28           |
| 4/11/2011              |           |        |               |                              |       |       | \$53.28       |         | Payment                         | \$0.00            |
| 5/4/2011               | 5/2/2011  | \$2.46 | \$57.22       | 7619722                      | 416   | 13.42 |               |         |                                 | \$57.22           |
| 5/9/2011               |           | 45.10  | 055.50        | # <10 mag                    | 10.1  | 10.45 | \$57.22       |         | Payment                         | \$0.00            |
| 6/3/2011               | 6/1/2011  | \$2.40 | \$55.78       | 7619722                      | 404   | 13.47 | A55.50        |         | D .                             | \$55.78           |
| 6/8/2011               |           | 45.50  | 055.05        | 5610500                      | 100   | 14.50 | \$55.78       |         | Payment                         | \$0.00            |
| 7/2/2011               | 6/30/2011 | \$2.38 | \$55.37       | 7619722                      | 423   | 14.59 | <b>#55.27</b> |         | D .                             | \$55.37           |
| 7/8/2011               | 0/1/0011  | 0412   | #DC 05        | 7.61.0722                    | 607   | 21.47 | \$55.37       |         | Payment                         | \$0.00<br>\$96.05 |
| 8/2/2011               | 8/1/2011  | \$4.13 | \$96.05       | 7619722                      | 687   | 21.47 | 000.05        |         | D .                             |                   |
| 8/10/2011              | 0/00/0011 | 04.00  | 000.55        | 7.61.0722                    | 67.4  | 22.24 | \$96.05       |         | Payment                         | \$0.00            |
| 8/31/2011              | 8/30/2011 | \$4.28 | \$99.55       | 7619722                      | 674   | 23.24 | \$99.55       |         | Daymant                         | \$99.55<br>\$0.00 |
| 9/8/2011               | 0/20/2011 | #2.52  | <b>MED 70</b> | 7619722                      | 445   | 14.83 | \$99.33       |         | Payment                         | \$58.79           |
| 10/1/2011              | 9/29/2011 | \$2.53 | \$58.79       | /619/22                      | 445   | 14.83 | \$58.79       |         | Payment                         | \$0.00            |
| 10/7/2011<br>11/3/2011 | 11/2/2011 | \$2.25 | \$52.33       | 7619722                      | 376   | 11.06 | \$38.79       |         | Payment                         | \$52.33           |
| 11/8/2011              | 11/2/2011 | \$2.23 | \$34.33       | /019/22                      | 3/0   | 11.00 | \$52.33       |         | Payment                         | \$0.00            |
| 12/6/2011              | 12/3/2011 | \$2.21 | \$51.45       | 7619722                      | 366   | 11.81 | \$32.33       |         | raymem                          | \$51.45           |
| 12/8/2011              | 12/3/2011 | D4.41  | \$31.43       | 1019/22                      | 3(8)  | 11.01 | \$60.00       |         | Payment                         | (\$8.55)          |
| 1/5/2012               | 1/4/2012  | \$2.25 | \$52.47       | 7619722                      | 374   | 11.69 | \$00.00       |         | 1 ayıncın                       | \$43.92           |
| 1/11/2012              | 1/4/2012  | \$2.23 | \$32.47       | 1019122                      | 3/4   | 11.09 | \$43.92       |         | Payment                         | \$0.00            |
| 2/3/2012               | 2/1/2012  | \$1.81 | \$42.14       | 7619722                      | 310   | 11.07 | Ψ43.72        |         | 1 dyniont                       | \$42.14           |
| 2/10/2012              | 2/1/2012  | ψ1.61  | ψτ2.1 τ       | 1017122                      | 310   | 11.07 | \$42.14       |         | Payment                         | \$0.00            |
| 3/6/2012               | 3/2/2012  | \$2.14 | \$49.84       | 7619722                      | 361   | 12.03 | Ψ12.11        |         | 1 dymont                        | \$49.84           |
| 3/12/2012              | 3/2/2012  | Ψ2.17  | Ψ-7.0-1       | 1017122                      | 301   | 12.05 | \$49.84       |         | Payment                         | \$0.00            |
| 4/4/2012               | 4/3/2012  | \$2.42 | \$56.41       | 7619722                      | 405   | 12.66 | Ψ12.01        |         | 1 djilletic                     | \$56.41           |
| 4/9/2012               | 4/3/2012  | Ψ2. 12 | ψ50.11        | 1017122                      | 105   | 12.00 | \$56.41       |         | Payment                         | \$0.00            |
| 5/3/2012               | 5/1/2012  | \$1.96 | \$45.71       | 7619722                      | 332   | 11.86 | φ50. 11       |         | 1 djillolle                     | \$45.71           |
| 5/11/2012              | 3/1/2012  | 41.50  | 415.71        | , , , , , , , ,              |       | 22.00 | \$45.71       |         | Payment                         | \$0.00            |
| 6/5/2012               | 6/1/2012  | \$1.91 | \$44.35       | 7619722                      | 329   | 10.61 | 410112        |         | 1 0) 11010                      | \$44.35           |
| 6/11/2012              | 0/1/2012  | Ψ1.21  | Ψ11.2.3       | , 012 / 22                   | 527   | 10.01 | \$44.35       |         | Payment                         | \$0.00            |
| 7/3/2012               | 7/2/2012  | \$2.43 | \$56.61       | 7619722                      | 422   | 13.61 |               |         |                                 | \$56.61           |
| 7/9/2012               |           | 4-, 15 | 444           | 4 (5 (5 ( ) <del>5 ( )</del> |       |       | \$56.61       |         | Payment                         | \$0.00            |
| 8/8/2012               | 8/1/2012  | \$2.78 | \$64.63       | 7619722                      | 483   | 16.1  | 1.00.00       |         | James J. Mariana and A. Mariana | \$64.63           |
| 8/16/2012              |           | 4      |               | est review out 100 Miles and |       |       | \$64.63       |         | Payment                         | \$0.00            |
| 8/31/2012              | 8/30/2012 | \$6.80 | \$158.09      | 7619722                      | 895   | 30.86 |               |         |                                 | \$158.09          |
| 9/7/2012               |           |        |               |                              |       |       | \$158.09      |         | Payment                         | \$0.00            |
| 10/10/2012             | 10/1/2012 | \$2.74 | \$63.82       | 7619722                      | 493   | 15.41 |               |         | -                               | \$63.82           |
| 10/17/2012             |           |        |               |                              |       |       | \$63.82       |         | Payment                         | \$0.00            |

|            |           |        |             | Service  |       | Daily<br>Avg |         | Credit/ |             |         |
|------------|-----------|--------|-------------|----------|-------|--------------|---------|---------|-------------|---------|
| Trans Date | Read Date | UUT    | Bill Amount | Account# | usage | Usage        | Payment | Debit   | Description | Balance |
| 11/2/2012  | 11/1/2012 | \$1.71 | \$39.74     | 7619722  | 297   | 9.58         |         |         |             | \$39.74 |
| 11/9/2012  |           |        |             |          |       |              | \$39.74 |         | Payment     | \$0.00  |