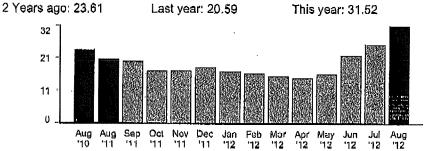

#### STATEMENT OF ACCOUNT

August 31, 2013

000070

CLAWSON, RUSSELL M 5329 W AVENUE C14 LANCASTER CA 93536-9512

Customer Account #: 114537194

|                        |           |        |               |                              |       | Daily |               |         |                                 |                   |
|------------------------|-----------|--------|---------------|------------------------------|-------|-------|---------------|---------|---------------------------------|-------------------|
|                        |           |        |               | Service                      | KWH   | Avg   |               | Credit/ |                                 |                   |
| Trans Date             | Read Date | UUT    | Bill Amount   | Account#                     | usage | Usage | Payment       | Debit   | Description                     | Balance           |
| 1/5/2011               | 1/4/2011  | \$2.53 | \$58.78       | 7619722                      | 427   | 12.94 |               |         |                                 | \$58.78           |
| 1/10/2011              |           |        |               |                              |       |       | \$58.78       |         | Payment                         | \$0.00            |
| 2/3/2011               | 2/1/2011  | \$2.20 | \$51.29       | 7619722                      | 371   | 13.25 |               |         |                                 | \$51.29           |
| 2/9/2011               |           |        |               |                              |       |       | \$51.29       |         | Payment                         | \$0.00            |
| 3/5/2011               | 3/3/2011  | \$2.45 | \$56.95       | 7619722                      | 411   | 13.7  |               |         |                                 | \$56.95           |
| 3/11/2011              |           |        |               |                              |       |       | \$56.95       |         | Payment                         | \$0.00            |
| 4/5/2011               | 4/1/2011  | \$2.29 | \$53.28       | 7619722                      | 388   | 13.38 | 455.50        |         |                                 | \$53.28           |
| 4/11/2011              |           |        |               |                              |       |       | \$53.28       |         | Payment                         | \$0.00            |
| 5/4/2011               | 5/2/2011  | \$2.46 | \$57.22       | 7619722                      | 416   | 13.42 |               |         |                                 | \$57.22           |
| 5/9/2011               |           | 45.10  | 055.50        | # <10 mag                    | 10.1  | 10.45 | \$57.22       |         | Payment                         | \$0.00            |
| 6/3/2011               | 6/1/2011  | \$2.40 | \$55.78       | 7619722                      | 404   | 13.47 | A55.50        |         | D .                             | \$55.78           |
| 6/8/2011               |           | 45.50  | 055.05        | 5610500                      | 100   | 14.50 | \$55.78       |         | Payment                         | \$0.00            |
| 7/2/2011               | 6/30/2011 | \$2.38 | \$55.37       | 7619722                      | 423   | 14.59 | <b>#55.27</b> |         | D .                             | \$55.37           |
| 7/8/2011               | 0/1/0011  | 0412   | #DC 05        | 7.61.0722                    | 607   | 21.47 | \$55.37       |         | Payment                         | \$0.00<br>\$96.05 |
| 8/2/2011               | 8/1/2011  | \$4.13 | \$96.05       | 7619722                      | 687   | 21.47 | 000.05        |         | D .                             |                   |
| 8/10/2011              | 0/00/0011 | 04.00  | 000.55        | 7.61.0722                    | 67.4  | 22.24 | \$96.05       |         | Payment                         | \$0.00            |
| 8/31/2011              | 8/30/2011 | \$4.28 | \$99.55       | 7619722                      | 674   | 23.24 | \$99.55       |         | Daymant                         | \$99.55<br>\$0.00 |
| 9/8/2011               | 0/20/2011 | #2.52  | <b>MED 70</b> | 7619722                      | 445   | 14.83 | \$99.33       |         | Payment                         | \$58.79           |
| 10/1/2011              | 9/29/2011 | \$2.53 | \$58.79       | /619/22                      | 445   | 14.83 | \$58.79       |         | Payment                         | \$0.00            |
| 10/7/2011<br>11/3/2011 | 11/2/2011 | \$2.25 | \$52.33       | 7619722                      | 376   | 11.06 | \$38.79       |         | Payment                         | \$52.33           |
| 11/8/2011              | 11/2/2011 | \$2.23 | \$34.33       | /019/22                      | 3/0   | 11.00 | \$52.33       |         | Payment                         | \$0.00            |
| 12/6/2011              | 12/3/2011 | \$2.21 | \$51.45       | 7619722                      | 366   | 11.81 | \$32.33       |         | raymem                          | \$51.45           |
| 12/8/2011              | 12/3/2011 | D4.41  | \$31.43       | 1019/22                      | 3(8)  | 11.01 | \$60.00       |         | Payment                         | (\$8.55)          |
| 1/5/2012               | 1/4/2012  | \$2.25 | \$52.47       | 7619722                      | 374   | 11.69 | \$00.00       |         | 1 ayıncın                       | \$43.92           |
| 1/11/2012              | 1/4/2012  | \$2.23 | \$32.47       | 1019122                      | 3/4   | 11.09 | \$43.92       |         | Payment                         | \$0.00            |
| 2/3/2012               | 2/1/2012  | \$1.81 | \$42.14       | 7619722                      | 310   | 11.07 | Ψ43.72        |         | 1 dyniont                       | \$42.14           |
| 2/10/2012              | 2/1/2012  | ψ1.61  | ψτ2.1 τ       | 1017122                      | 310   | 11.07 | \$42.14       |         | Payment                         | \$0.00            |
| 3/6/2012               | 3/2/2012  | \$2.14 | \$49.84       | 7619722                      | 361   | 12.03 | Ψ12.11        |         | 1 dymont                        | \$49.84           |
| 3/12/2012              | 3/2/2012  | Ψ2.17  | Ψ-7.0-1       | 1017122                      | 301   | 12.05 | \$49.84       |         | Payment                         | \$0.00            |
| 4/4/2012               | 4/3/2012  | \$2.42 | \$56.41       | 7619722                      | 405   | 12.66 | Ψ12.01        |         | 1 djilletic                     | \$56.41           |
| 4/9/2012               | 4/3/2012  | Ψ2. 12 | ψ50.11        | 1017122                      | 105   | 12.00 | \$56.41       |         | Payment                         | \$0.00            |
| 5/3/2012               | 5/1/2012  | \$1.96 | \$45.71       | 7619722                      | 332   | 11.86 | φ50. 11       |         | 1 djillolle                     | \$45.71           |
| 5/11/2012              | 3/1/2012  | 41.50  | 415.71        | , , , , , , , ,              |       | 22.00 | \$45.71       |         | Payment                         | \$0.00            |
| 6/5/2012               | 6/1/2012  | \$1.91 | \$44.35       | 7619722                      | 329   | 10.61 | 410112        |         | 1 0) 11010                      | \$44.35           |
| 6/11/2012              | 0/1/2012  | Ψ1.21  | Ψ11.2.3       | , 012 / 22                   | 527   | 10.01 | \$44.35       |         | Payment                         | \$0.00            |
| 7/3/2012               | 7/2/2012  | \$2.43 | \$56.61       | 7619722                      | 422   | 13.61 |               |         |                                 | \$56.61           |
| 7/9/2012               |           | 4-, 15 | 444           | 4 (5 (5 ( ) <del>5 ( )</del> |       |       | \$56.61       |         | Payment                         | \$0.00            |
| 8/8/2012               | 8/1/2012  | \$2.78 | \$64.63       | 7619722                      | 483   | 16.1  | 1.00.00       |         | James J. Mariana and A. Mariana | \$64.63           |
| 8/16/2012              |           | 4      |               | est review out 100 Miles and |       |       | \$64.63       |         | Payment                         | \$0.00            |
| 8/31/2012              | 8/30/2012 | \$6.80 | \$158.09      | 7619722                      | 895   | 30.86 |               |         |                                 | \$158.09          |
| 9/7/2012               |           |        |               |                              |       |       | \$158.09      |         | Payment                         | \$0.00            |
| 10/10/2012             | 10/1/2012 | \$2.74 | \$63.82       | 7619722                      | 493   | 15.41 |               |         | -                               | \$63.82           |
| 10/17/2012             |           |        |               |                              |       |       | \$63.82       |         | Payment                         | \$0.00            |

|            |           |        |             | Service  |       | Daily<br>Avg |         | Credit/ |             |         |
|------------|-----------|--------|-------------|----------|-------|--------------|---------|---------|-------------|---------|
| Trans Date | Read Date | UUT    | Bill Amount | Account# | usage | Usage        | Payment | Debit   | Description | Balance |
| 11/2/2012  | 11/1/2012 | \$1.71 | \$39.74     | 7619722  | 297   | 9.58         |         |         |             | \$39.74 |
| 11/9/2012  |           |        |             |          |       |              | \$39.74 |         | Payment     | \$0.00  |