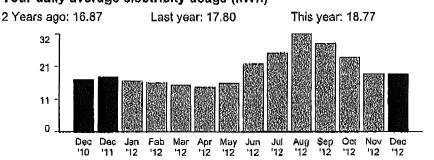

#### STATEMENT OF ACCOUNT

August 31, 2013

000070

CLAWSON, RUSSELL M 5329 W AVENUE C14 LANCASTER CA 93536-9512

Customer Account #: 114537194

|                        |           |        |               |                              |       | Daily |               |         |                                 |                   |
|------------------------|-----------|--------|---------------|------------------------------|-------|-------|---------------|---------|---------------------------------|-------------------|
|                        |           |        |               | Service                      | KWH   | Avg   |               | Credit/ |                                 |                   |
| Trans Date             | Read Date | UUT    | Bill Amount   | Account#                     | usage | Usage | Payment       | Debit   | Description                     | Balance           |
| 1/5/2011               | 1/4/2011  | \$2.53 | \$58.78       | 7619722                      | 427   | 12.94 |               |         |                                 | \$58.78           |
| 1/10/2011              |           |        |               |                              |       |       | \$58.78       |         | Payment                         | \$0.00            |
| 2/3/2011               | 2/1/2011  | \$2.20 | \$51.29       | 7619722                      | 371   | 13.25 |               |         |                                 | \$51.29           |
| 2/9/2011               |           |        |               |                              |       |       | \$51.29       |         | Payment                         | \$0.00            |
| 3/5/2011               | 3/3/2011  | \$2.45 | \$56.95       | 7619722                      | 411   | 13.7  |               |         |                                 | \$56.95           |
| 3/11/2011              |           |        |               |                              |       |       | \$56.95       |         | Payment                         | \$0.00            |
| 4/5/2011               | 4/1/2011  | \$2.29 | \$53.28       | 7619722                      | 388   | 13.38 | 455.50        |         |                                 | \$53.28           |
| 4/11/2011              |           |        |               |                              |       |       | \$53.28       |         | Payment                         | \$0.00            |
| 5/4/2011               | 5/2/2011  | \$2.46 | \$57.22       | 7619722                      | 416   | 13.42 |               |         |                                 | \$57.22           |
| 5/9/2011               |           | 45.10  | 055.50        | # <10 mag                    | 10.1  | 10.45 | \$57.22       |         | Payment                         | \$0.00            |
| 6/3/2011               | 6/1/2011  | \$2.40 | \$55.78       | 7619722                      | 404   | 13.47 | A55.50        |         | D .                             | \$55.78           |
| 6/8/2011               |           | 45.50  | 055.05        | 5610500                      | 100   | 14.50 | \$55.78       |         | Payment                         | \$0.00            |
| 7/2/2011               | 6/30/2011 | \$2.38 | \$55.37       | 7619722                      | 423   | 14.59 | <b>#55.27</b> |         | D .                             | \$55.37           |
| 7/8/2011               | 0/1/0011  | 0412   | #DC 05        | 7.61.0722                    | 607   | 21.47 | \$55.37       |         | Payment                         | \$0.00<br>\$96.05 |
| 8/2/2011               | 8/1/2011  | \$4.13 | \$96.05       | 7619722                      | 687   | 21.47 | 000.05        |         | D .                             |                   |
| 8/10/2011              | 0/00/0011 | 04.00  | 000.55        | 7.61.0722                    | 67.4  | 22.24 | \$96.05       |         | Payment                         | \$0.00            |
| 8/31/2011              | 8/30/2011 | \$4.28 | \$99.55       | 7619722                      | 674   | 23.24 | \$99.55       |         | Daymant                         | \$99.55<br>\$0.00 |
| 9/8/2011               | 0/20/2011 | #2.52  | <b>MED 70</b> | 7619722                      | 445   | 14.83 | \$99.33       |         | Payment                         | \$58.79           |
| 10/1/2011              | 9/29/2011 | \$2.53 | \$58.79       | /619/22                      | 445   | 14.83 | \$58.79       |         | Payment                         | \$0.00            |
| 10/7/2011<br>11/3/2011 | 11/2/2011 | \$2.25 | \$52.33       | 7619722                      | 376   | 11.06 | \$38.79       |         | Payment                         | \$52.33           |
| 11/8/2011              | 11/2/2011 | \$2.23 | \$34.33       | /019/22                      | 3/0   | 11.00 | \$52.33       |         | Payment                         | \$0.00            |
| 12/6/2011              | 12/3/2011 | \$2.21 | \$51.45       | 7619722                      | 366   | 11.81 | \$32.33       |         | raymem                          | \$51.45           |
| 12/8/2011              | 12/3/2011 | D4.41  | \$31.43       | 1019/22                      | 3(8)  | 11.01 | \$60.00       |         | Payment                         | (\$8.55)          |
| 1/5/2012               | 1/4/2012  | \$2.25 | \$52.47       | 7619722                      | 374   | 11.69 | \$00.00       |         | 1 ayıncın                       | \$43.92           |
| 1/11/2012              | 1/4/2012  | \$2.23 | \$32.47       | 1019122                      | 3/4   | 11.09 | \$43.92       |         | Payment                         | \$0.00            |
| 2/3/2012               | 2/1/2012  | \$1.81 | \$42.14       | 7619722                      | 310   | 11.07 | Ψ43.72        |         | 1 dyniont                       | \$42.14           |
| 2/10/2012              | 2/1/2012  | ψ1.61  | ψτ2.1 τ       | 1017122                      | 310   | 11.07 | \$42.14       |         | Payment                         | \$0.00            |
| 3/6/2012               | 3/2/2012  | \$2.14 | \$49.84       | 7619722                      | 361   | 12.03 | Ψ12.11        |         | 1 dymont                        | \$49.84           |
| 3/12/2012              | 3/2/2012  | Ψ2.17  | Ψ-7.0-1       | 1017122                      | 301   | 12.05 | \$49.84       |         | Payment                         | \$0.00            |
| 4/4/2012               | 4/3/2012  | \$2.42 | \$56.41       | 7619722                      | 405   | 12.66 | Ψ12.01        |         | 1 djilletic                     | \$56.41           |
| 4/9/2012               | 4/3/2012  | Ψ2. 12 | ψ50.11        | 1017122                      | 105   | 12.00 | \$56.41       |         | Payment                         | \$0.00            |
| 5/3/2012               | 5/1/2012  | \$1.96 | \$45.71       | 7619722                      | 332   | 11.86 | φ50. 11       |         | 1 djillolle                     | \$45.71           |
| 5/11/2012              | 3/1/2012  | 41.50  | 415.71        | , , , , , , , ,              |       | 22.00 | \$45.71       |         | Payment                         | \$0.00            |
| 6/5/2012               | 6/1/2012  | \$1.91 | \$44.35       | 7619722                      | 329   | 10.61 | 410112        |         | 1 0) 11010                      | \$44.35           |
| 6/11/2012              | 0/1/2012  | Ψ1.21  | Ψ11.2.3       | , 012 / 22                   | 527   | 10.01 | \$44.35       |         | Payment                         | \$0.00            |
| 7/3/2012               | 7/2/2012  | \$2.43 | \$56.61       | 7619722                      | 422   | 13.61 |               |         |                                 | \$56.61           |
| 7/9/2012               |           | 4-, 15 | 444           | 4 (5 (5 ( ) <del>5 ( )</del> |       |       | \$56.61       |         | Payment                         | \$0.00            |
| 8/8/2012               | 8/1/2012  | \$2.78 | \$64.63       | 7619722                      | 483   | 16.1  | 1.00.00       |         | James J. Mariana and A. Mariana | \$64.63           |
| 8/16/2012              |           | 4      |               | est review out 100 Miles and |       |       | \$64.63       |         | Payment                         | \$0.00            |
| 8/31/2012              | 8/30/2012 | \$6.80 | \$158.09      | 7619722                      | 895   | 30.86 |               |         |                                 | \$158.09          |
| 9/7/2012               |           |        |               |                              |       |       | \$158.09      |         | Payment                         | \$0.00            |
| 10/10/2012             | 10/1/2012 | \$2.74 | \$63.82       | 7619722                      | 493   | 15.41 |               |         | -                               | \$63.82           |
| 10/17/2012             |           |        |               |                              |       |       | \$63.82       |         | Payment                         | \$0.00            |

|            |           |        |             | Service  |       | Daily<br>Avg |         | Credit/ |             |         |
|------------|-----------|--------|-------------|----------|-------|--------------|---------|---------|-------------|---------|
| Trans Date | Read Date | UUT    | Bill Amount | Account# | usage | Usage        | Payment | Debit   | Description | Balance |
| 11/2/2012  | 11/1/2012 | \$1.71 | \$39.74     | 7619722  | 297   | 9.58         |         |         |             | \$39.74 |
| 11/9/2012  |           |        |             |          |       |              | \$39.74 |         | Payment     | \$0.00  |