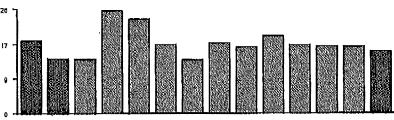

#### STATEMENT OF ACCOUNT

August 31, 2013

000070

CLAWSON, RUSSELL M 5329 W AVENUE C14 LANCASTER CA 93536-9512

Customer Account #: 114537194

|                        |           |        |               |                              |       | Daily |               |         |                                 |                   |
|------------------------|-----------|--------|---------------|------------------------------|-------|-------|---------------|---------|---------------------------------|-------------------|
|                        |           |        |               | Service                      | KWH   | Avg   |               | Credit/ |                                 |                   |
| Trans Date             | Read Date | UUT    | Bill Amount   | Account#                     | usage | Usage | Payment       | Debit   | Description                     | Balance           |
| 1/5/2011               | 1/4/2011  | \$2.53 | \$58.78       | 7619722                      | 427   | 12.94 |               |         |                                 | \$58.78           |
| 1/10/2011              |           |        |               |                              |       |       | \$58.78       |         | Payment                         | \$0.00            |
| 2/3/2011               | 2/1/2011  | \$2.20 | \$51.29       | 7619722                      | 371   | 13.25 |               |         |                                 | \$51.29           |
| 2/9/2011               |           |        |               |                              |       |       | \$51.29       |         | Payment                         | \$0.00            |
| 3/5/2011               | 3/3/2011  | \$2.45 | \$56.95       | 7619722                      | 411   | 13.7  |               |         |                                 | \$56.95           |
| 3/11/2011              |           |        |               |                              |       |       | \$56.95       |         | Payment                         | \$0.00            |
| 4/5/2011               | 4/1/2011  | \$2.29 | \$53.28       | 7619722                      | 388   | 13.38 | 455.50        |         |                                 | \$53.28           |
| 4/11/2011              |           |        |               |                              |       |       | \$53.28       |         | Payment                         | \$0.00            |
| 5/4/2011               | 5/2/2011  | \$2.46 | \$57.22       | 7619722                      | 416   | 13.42 |               |         |                                 | \$57.22           |
| 5/9/2011               |           | 45.10  | 055.50        | # <10 mag                    | 10.1  | 10.45 | \$57.22       |         | Payment                         | \$0.00            |
| 6/3/2011               | 6/1/2011  | \$2.40 | \$55.78       | 7619722                      | 404   | 13.47 | A55.50        |         | D .                             | \$55.78           |
| 6/8/2011               |           | 45.50  | 055.05        | 5610500                      | 100   | 14.50 | \$55.78       |         | Payment                         | \$0.00            |
| 7/2/2011               | 6/30/2011 | \$2.38 | \$55.37       | 7619722                      | 423   | 14.59 | <b>#55.27</b> |         | D .                             | \$55.37           |
| 7/8/2011               | 0/1/0011  | 0412   | #DC 05        | 7.61.0722                    | 607   | 21.47 | \$55.37       |         | Payment                         | \$0.00<br>\$96.05 |
| 8/2/2011               | 8/1/2011  | \$4.13 | \$96.05       | 7619722                      | 687   | 21.47 | 000.05        |         | D .                             |                   |
| 8/10/2011              | 0/00/0011 | 04.00  | 000.55        | 7.61.0722                    | 67.4  | 22.24 | \$96.05       |         | Payment                         | \$0.00            |
| 8/31/2011              | 8/30/2011 | \$4.28 | \$99.55       | 7619722                      | 674   | 23.24 | \$99.55       |         | Daymant                         | \$99.55<br>\$0.00 |
| 9/8/2011               | 0/20/2011 | #2.52  | <b>MED 70</b> | 7619722                      | 445   | 14.83 | \$99.33       |         | Payment                         | \$58.79           |
| 10/1/2011              | 9/29/2011 | \$2.53 | \$58.79       | /619/22                      | 445   | 14.83 | \$58.79       |         | Payment                         | \$0.00            |
| 10/7/2011<br>11/3/2011 | 11/2/2011 | \$2.25 | \$52.33       | 7619722                      | 376   | 11.06 | \$38.79       |         | Payment                         | \$52.33           |
| 11/8/2011              | 11/2/2011 | \$2.23 | \$34.33       | /019/22                      | 3/0   | 11.00 | \$52.33       |         | Payment                         | \$0.00            |
| 12/6/2011              | 12/3/2011 | \$2.21 | \$51.45       | 7619722                      | 366   | 11.81 | \$32.33       |         | raymem                          | \$51.45           |
| 12/8/2011              | 12/3/2011 | D4.41  | \$31.43       | 1019/22                      | 3(8)  | 11.01 | \$60.00       |         | Payment                         | (\$8.55)          |
| 1/5/2012               | 1/4/2012  | \$2.25 | \$52.47       | 7619722                      | 374   | 11.69 | \$00.00       |         | 1 ayıncın                       | \$43.92           |
| 1/11/2012              | 1/4/2012  | \$2.23 | \$32.47       | 1019122                      | 3/4   | 11.09 | \$43.92       |         | Payment                         | \$0.00            |
| 2/3/2012               | 2/1/2012  | \$1.81 | \$42.14       | 7619722                      | 310   | 11.07 | Ψ43.72        |         | 1 dyniont                       | \$42.14           |
| 2/10/2012              | 2/1/2012  | ψ1.61  | ψτ2.1 τ       | 1017122                      | 310   | 11.07 | \$42.14       |         | Payment                         | \$0.00            |
| 3/6/2012               | 3/2/2012  | \$2.14 | \$49.84       | 7619722                      | 361   | 12.03 | Ψ12.11        |         | 1 dymont                        | \$49.84           |
| 3/12/2012              | 3/2/2012  | Ψ2.17  | Ψ-7.0-1       | 1017122                      | 301   | 12.05 | \$49.84       |         | Payment                         | \$0.00            |
| 4/4/2012               | 4/3/2012  | \$2.42 | \$56.41       | 7619722                      | 405   | 12.66 | Ψ12.01        |         | 1 djilletic                     | \$56.41           |
| 4/9/2012               | 4/3/2012  | Ψ2. 12 | ψ50.11        | 1017122                      | 105   | 12.00 | \$56.41       |         | Payment                         | \$0.00            |
| 5/3/2012               | 5/1/2012  | \$1.96 | \$45.71       | 7619722                      | 332   | 11.86 | φ50. 11       |         | 1 djillolle                     | \$45.71           |
| 5/11/2012              | 3/1/2012  | 41.50  | 415.71        | , , , , , , , ,              |       | 22.00 | \$45.71       |         | Payment                         | \$0.00            |
| 6/5/2012               | 6/1/2012  | \$1.91 | \$44.35       | 7619722                      | 329   | 10.61 | 410112        |         | 1 0) 11010                      | \$44.35           |
| 6/11/2012              | 0/1/2012  | Ψ1.21  | Ψ11.2.3       | , 012 / 22                   | 527   | 10.01 | \$44.35       |         | Payment                         | \$0.00            |
| 7/3/2012               | 7/2/2012  | \$2.43 | \$56.61       | 7619722                      | 422   | 13.61 |               |         |                                 | \$56.61           |
| 7/9/2012               |           | 4-, 15 | 444           | 4 (5 (5 ( ) <del>5 ( )</del> |       |       | \$56.61       |         | Payment                         | \$0.00            |
| 8/8/2012               | 8/1/2012  | \$2.78 | \$64.63       | 7619722                      | 483   | 16.1  | 1.00.00       |         | James J. Mariana and A. Mariana | \$64.63           |
| 8/16/2012              |           | 4      |               | est review out 100 Miles and |       |       | \$64.63       |         | Payment                         | \$0.00            |
| 8/31/2012              | 8/30/2012 | \$6.80 | \$158.09      | 7619722                      | 895   | 30.86 |               |         |                                 | \$158.09          |
| 9/7/2012               |           |        |               |                              |       |       | \$158.09      |         | Payment                         | \$0.00            |
| 10/10/2012             | 10/1/2012 | \$2.74 | \$63.82       | 7619722                      | 493   | 15.41 |               |         | -                               | \$63.82           |
| 10/17/2012             |           |        |               |                              |       |       | \$63.82       |         | Payment                         | \$0.00            |

|            |           |        |             | Service  |       | Daily<br>Avg |         | Credit/ |             |         |
|------------|-----------|--------|-------------|----------|-------|--------------|---------|---------|-------------|---------|
| Trans Date | Read Date | UUT    | Bill Amount | Account# | usage | Usage        | Payment | Debit   | Description | Balance |
| 11/2/2012  | 11/1/2012 | \$1.71 | \$39.74     | 7619722  | 297   | 9.58         |         |         |             | \$39.74 |
| 11/9/2012  |           |        |             |          |       |              | \$39.74 |         | Payment     | \$0.00  |