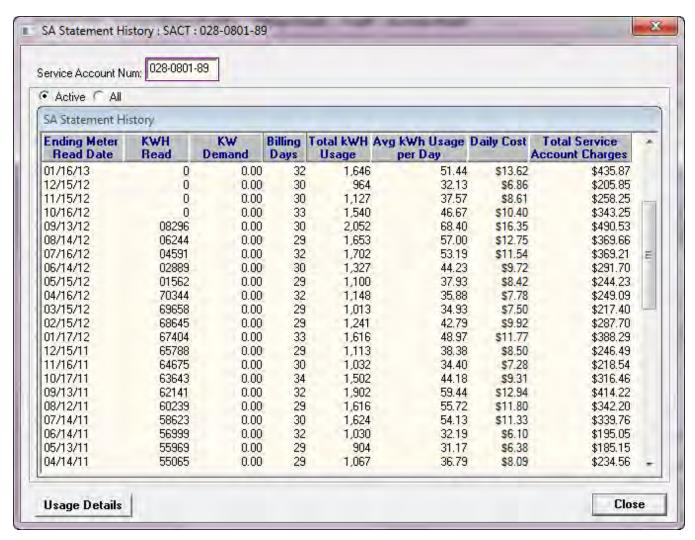

We are enclosing the Edison Statement of Account of our power use for the years 2011 and 2012. The only high bill he had was on 8/31/2012 We had no idea why it was that high nor did they when we complained. But if you don't pay them they just turn off your power so there's no choice, you pay!