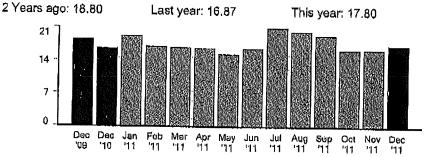

#### STATEMENT OF ACCOUNT

August 31, 2013

000070

CLAWSON, RUSSELL M 5329 W AVENUE C14 LANCASTER CA 93536-9512

Customer Account #: 114537194

|                        |           |        |               |                              |       | Daily |               |         |                                 |                   |
|------------------------|-----------|--------|---------------|------------------------------|-------|-------|---------------|---------|---------------------------------|-------------------|
|                        |           |        |               | Service                      | KWH   | Avg   |               | Credit/ |                                 |                   |
| Trans Date             | Read Date | UUT    | Bill Amount   | Account#                     | usage | Usage | Payment       | Debit   | Description                     | Balance           |
| 1/5/2011               | 1/4/2011  | \$2.53 | \$58.78       | 7619722                      | 427   | 12.94 |               |         |                                 | \$58.78           |
| 1/10/2011              |           |        |               |                              |       |       | \$58.78       |         | Payment                         | \$0.00            |
| 2/3/2011               | 2/1/2011  | \$2.20 | \$51.29       | 7619722                      | 371   | 13.25 |               |         |                                 | \$51.29           |
| 2/9/2011               |           |        |               |                              |       |       | \$51.29       |         | Payment                         | \$0.00            |
| 3/5/2011               | 3/3/2011  | \$2.45 | \$56.95       | 7619722                      | 411   | 13.7  |               |         |                                 | \$56.95           |
| 3/11/2011              |           |        |               |                              |       |       | \$56.95       |         | Payment                         | \$0.00            |
| 4/5/2011               | 4/1/2011  | \$2.29 | \$53.28       | 7619722                      | 388   | 13.38 | 455.50        |         |                                 | \$53.28           |
| 4/11/2011              |           |        |               |                              |       |       | \$53.28       |         | Payment                         | \$0.00            |
| 5/4/2011               | 5/2/2011  | \$2.46 | \$57.22       | 7619722                      | 416   | 13.42 |               |         |                                 | \$57.22           |
| 5/9/2011               |           | 45.10  | 055.50        | # <10 mag                    | 10.1  | 10.45 | \$57.22       |         | Payment                         | \$0.00            |
| 6/3/2011               | 6/1/2011  | \$2.40 | \$55.78       | 7619722                      | 404   | 13.47 | A55.50        |         | D .                             | \$55.78           |
| 6/8/2011               |           | 45.50  | 055.05        | 5610500                      | 100   | 14.50 | \$55.78       |         | Payment                         | \$0.00            |
| 7/2/2011               | 6/30/2011 | \$2.38 | \$55.37       | 7619722                      | 423   | 14.59 | <b>#55.27</b> |         | D .                             | \$55.37           |
| 7/8/2011               | 0/1/0011  | 0412   | #DC 05        | 7.61.0722                    | 607   | 21.47 | \$55.37       |         | Payment                         | \$0.00<br>\$96.05 |
| 8/2/2011               | 8/1/2011  | \$4.13 | \$96.05       | 7619722                      | 687   | 21.47 | 000.05        |         | D .                             |                   |
| 8/10/2011              | 0/00/0011 | 04.00  | 000.55        | 7.61.0722                    | 67.4  | 22.24 | \$96.05       |         | Payment                         | \$0.00            |
| 8/31/2011              | 8/30/2011 | \$4.28 | \$99.55       | 7619722                      | 674   | 23.24 | \$99.55       |         | Daymant                         | \$99.55<br>\$0.00 |
| 9/8/2011               | 0/20/2011 | #2.52  | <b>MED 70</b> | 7619722                      | 445   | 14.83 | \$99.33       |         | Payment                         | \$58.79           |
| 10/1/2011              | 9/29/2011 | \$2.53 | \$58.79       | /619/22                      | 445   | 14.83 | \$58.79       |         | Payment                         | \$0.00            |
| 10/7/2011<br>11/3/2011 | 11/2/2011 | \$2.25 | \$52.33       | 7619722                      | 376   | 11.06 | \$38.79       |         | Payment                         | \$52.33           |
| 11/8/2011              | 11/2/2011 | \$2.23 | \$34.33       | /019/22                      | 3/0   | 11.00 | \$52.33       |         | Payment                         | \$0.00            |
| 12/6/2011              | 12/3/2011 | \$2.21 | \$51.45       | 7619722                      | 366   | 11.81 | \$32.33       |         | raymem                          | \$51.45           |
| 12/8/2011              | 12/3/2011 | D4.41  | \$31.43       | 1019/22                      | 3(8)  | 11.01 | \$60.00       |         | Payment                         | (\$8.55)          |
| 1/5/2012               | 1/4/2012  | \$2.25 | \$52.47       | 7619722                      | 374   | 11.69 | \$00.00       |         | 1 ayıncın                       | \$43.92           |
| 1/11/2012              | 1/4/2012  | \$2.23 | \$32.47       | 1019122                      | 3/4   | 11.09 | \$43.92       |         | Payment                         | \$0.00            |
| 2/3/2012               | 2/1/2012  | \$1.81 | \$42.14       | 7619722                      | 310   | 11.07 | Ψ43.72        |         | 1 dyniont                       | \$42.14           |
| 2/10/2012              | 2/1/2012  | ψ1.61  | ψτ2.1 τ       | 1017122                      | 310   | 11.07 | \$42.14       |         | Payment                         | \$0.00            |
| 3/6/2012               | 3/2/2012  | \$2.14 | \$49.84       | 7619722                      | 361   | 12.03 | Ψ12.11        |         | 1 dymont                        | \$49.84           |
| 3/12/2012              | 3/2/2012  | Ψ2.17  | Ψ-7.0-1       | 1017122                      | 301   | 12.05 | \$49.84       |         | Payment                         | \$0.00            |
| 4/4/2012               | 4/3/2012  | \$2.42 | \$56.41       | 7619722                      | 405   | 12.66 | Ψ12.01        |         | 1 djilletic                     | \$56.41           |
| 4/9/2012               | 4/3/2012  | Ψ2. 12 | ψ50.11        | 1017122                      | 105   | 12.00 | \$56.41       |         | Payment                         | \$0.00            |
| 5/3/2012               | 5/1/2012  | \$1.96 | \$45.71       | 7619722                      | 332   | 11.86 | φ50. 11       |         | 1 djillolle                     | \$45.71           |
| 5/11/2012              | 3/1/2012  | 41.50  | 415.71        | , , , , , , , ,              |       | 22.00 | \$45.71       |         | Payment                         | \$0.00            |
| 6/5/2012               | 6/1/2012  | \$1.91 | \$44.35       | 7619722                      | 329   | 10.61 | 410112        |         | 1 0) 11010                      | \$44.35           |
| 6/11/2012              | 0/1/2012  | Ψ1.21  | Ψ11.2.3       | , 012 / 22                   | 527   | 10.01 | \$44.35       |         | Payment                         | \$0.00            |
| 7/3/2012               | 7/2/2012  | \$2.43 | \$56.61       | 7619722                      | 422   | 13.61 |               |         |                                 | \$56.61           |
| 7/9/2012               |           | 4-, 15 | 444           | 4 (5 (5 ( ) <del>5 ( )</del> |       |       | \$56.61       |         | Payment                         | \$0.00            |
| 8/8/2012               | 8/1/2012  | \$2.78 | \$64.63       | 7619722                      | 483   | 16.1  | 1.00.00       |         | James J. Mariana and A. Mariana | \$64.63           |
| 8/16/2012              |           | 4      |               | est review out 100 Miles and |       |       | \$64.63       |         | Payment                         | \$0.00            |
| 8/31/2012              | 8/30/2012 | \$6.80 | \$158.09      | 7619722                      | 895   | 30.86 |               |         |                                 | \$158.09          |
| 9/7/2012               |           |        |               |                              |       |       | \$158.09      |         | Payment                         | \$0.00            |
| 10/10/2012             | 10/1/2012 | \$2.74 | \$63.82       | 7619722                      | 493   | 15.41 |               |         | -                               | \$63.82           |
| 10/17/2012             |           |        |               |                              |       |       | \$63.82       |         | Payment                         | \$0.00            |