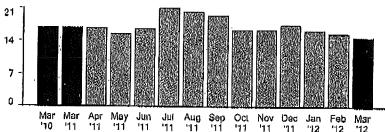

#### STATEMENT OF ACCOUNT

August 31, 2013

000070

CLAWSON, RUSSELL M 5329 W AVENUE C14 LANCASTER CA 93536-9512

Customer Account #: 114537194

|                        |           |        |               |                              |       | Daily |               |         |                                 |                   |
|------------------------|-----------|--------|---------------|------------------------------|-------|-------|---------------|---------|---------------------------------|-------------------|
|                        |           |        |               | Service                      | KWH   | Avg   |               | Credit/ |                                 |                   |
| Trans Date             | Read Date | UUT    | Bill Amount   | Account#                     | usage | Usage | Payment       | Debit   | Description                     | Balance           |
| 1/5/2011               | 1/4/2011  | \$2.53 | \$58.78       | 7619722                      | 427   | 12.94 |               |         |                                 | \$58.78           |
| 1/10/2011              |           |        |               |                              |       |       | \$58.78       |         | Payment                         | \$0.00            |
| 2/3/2011               | 2/1/2011  | \$2.20 | \$51.29       | 7619722                      | 371   | 13.25 |               |         |                                 | \$51.29           |
| 2/9/2011               |           |        |               |                              |       |       | \$51.29       |         | Payment                         | \$0.00            |
| 3/5/2011               | 3/3/2011  | \$2.45 | \$56.95       | 7619722                      | 411   | 13.7  |               |         |                                 | \$56.95           |
| 3/11/2011              |           |        |               |                              |       |       | \$56.95       |         | Payment                         | \$0.00            |
| 4/5/2011               | 4/1/2011  | \$2.29 | \$53.28       | 7619722                      | 388   | 13.38 | 455.50        |         |                                 | \$53.28           |
| 4/11/2011              |           |        |               |                              |       |       | \$53.28       |         | Payment                         | \$0.00            |
| 5/4/2011               | 5/2/2011  | \$2.46 | \$57.22       | 7619722                      | 416   | 13.42 |               |         |                                 | \$57.22           |
| 5/9/2011               |           | 45.10  | 055.50        | # <10 mag                    | 10.1  | 10.45 | \$57.22       |         | Payment                         | \$0.00            |
| 6/3/2011               | 6/1/2011  | \$2.40 | \$55.78       | 7619722                      | 404   | 13.47 | A55.50        |         | D .                             | \$55.78           |
| 6/8/2011               |           | 45.50  | 055.05        | 5610500                      | 100   | 14.50 | \$55.78       |         | Payment                         | \$0.00            |
| 7/2/2011               | 6/30/2011 | \$2.38 | \$55.37       | 7619722                      | 423   | 14.59 | <b>#55.27</b> |         | D .                             | \$55.37           |
| 7/8/2011               | 0/1/0011  | 0412   | #DC 05        | 7.61.0722                    | 607   | 21.47 | \$55.37       |         | Payment                         | \$0.00<br>\$96.05 |
| 8/2/2011               | 8/1/2011  | \$4.13 | \$96.05       | 7619722                      | 687   | 21.47 | 000.05        |         | D .                             |                   |
| 8/10/2011              | 0/00/0011 | 04.00  | 000.55        | 7.61.0722                    | 67.4  | 22.24 | \$96.05       |         | Payment                         | \$0.00            |
| 8/31/2011              | 8/30/2011 | \$4.28 | \$99.55       | 7619722                      | 674   | 23.24 | \$99.55       |         | Daymant                         | \$99.55<br>\$0.00 |
| 9/8/2011               | 0/20/2011 | #2.52  | <b>MED 70</b> | 7619722                      | 445   | 14.83 | \$99.33       |         | Payment                         | \$58.79           |
| 10/1/2011              | 9/29/2011 | \$2.53 | \$58.79       | /619/22                      | 445   | 14.83 | \$58.79       |         | Payment                         | \$0.00            |
| 10/7/2011<br>11/3/2011 | 11/2/2011 | \$2.25 | \$52.33       | 7619722                      | 376   | 11.06 | \$38.79       |         | Payment                         | \$52.33           |
| 11/8/2011              | 11/2/2011 | \$2.23 | \$34.33       | /019/22                      | 3/0   | 11.00 | \$52.33       |         | Payment                         | \$0.00            |
| 12/6/2011              | 12/3/2011 | \$2.21 | \$51.45       | 7619722                      | 366   | 11.81 | \$32.33       |         | raymem                          | \$51.45           |
| 12/8/2011              | 12/3/2011 | D4.41  | \$31.43       | 1019/22                      | 3(8)  | 11.01 | \$60.00       |         | Payment                         | (\$8.55)          |
| 1/5/2012               | 1/4/2012  | \$2.25 | \$52.47       | 7619722                      | 374   | 11.69 | \$00.00       |         | 1 ayıncın                       | \$43.92           |
| 1/11/2012              | 1/4/2012  | \$2.23 | \$32.47       | 1019122                      | 3/4   | 11.09 | \$43.92       |         | Payment                         | \$0.00            |
| 2/3/2012               | 2/1/2012  | \$1.81 | \$42.14       | 7619722                      | 310   | 11.07 | Ψ43.72        |         | 1 dyniont                       | \$42.14           |
| 2/10/2012              | 2/1/2012  | ψ1.61  | ψτ2.1 τ       | 1017122                      | 310   | 11.07 | \$42.14       |         | Payment                         | \$0.00            |
| 3/6/2012               | 3/2/2012  | \$2.14 | \$49.84       | 7619722                      | 361   | 12.03 | Ψ12.11        |         | 1 dymont                        | \$49.84           |
| 3/12/2012              | 3/2/2012  | Ψ2.17  | Ψ-7.0-1       | 1017122                      | 301   | 12.05 | \$49.84       |         | Payment                         | \$0.00            |
| 4/4/2012               | 4/3/2012  | \$2.42 | \$56.41       | 7619722                      | 405   | 12.66 | Ψ12.01        |         | 1 djilletic                     | \$56.41           |
| 4/9/2012               | 4/3/2012  | Ψ2. 12 | ψ50.11        | 1017122                      | 105   | 12.00 | \$56.41       |         | Payment                         | \$0.00            |
| 5/3/2012               | 5/1/2012  | \$1.96 | \$45.71       | 7619722                      | 332   | 11.86 | φ50. 11       |         | 1 djillolle                     | \$45.71           |
| 5/11/2012              | 3/1/2012  | 41.50  | 415.71        | , , , , , , , ,              |       | 22.00 | \$45.71       |         | Payment                         | \$0.00            |
| 6/5/2012               | 6/1/2012  | \$1.91 | \$44.35       | 7619722                      | 329   | 10.61 | 410112        |         | 1 0) 11010                      | \$44.35           |
| 6/11/2012              | 0/1/2012  | Ψ1.21  | Ψ11.2.3       | , 012 / 22                   | 527   | 10.01 | \$44.35       |         | Payment                         | \$0.00            |
| 7/3/2012               | 7/2/2012  | \$2.43 | \$56.61       | 7619722                      | 422   | 13.61 |               |         |                                 | \$56.61           |
| 7/9/2012               |           | 4-, 15 | 444           | 4 (5 (5 ( ) <del>5 ( )</del> |       |       | \$56.61       |         | Payment                         | \$0.00            |
| 8/8/2012               | 8/1/2012  | \$2.78 | \$64.63       | 7619722                      | 483   | 16.1  | 1.00.00       |         | James J. Mariana and A. Mariana | \$64.63           |
| 8/16/2012              |           | 4      |               | est review out 100 Miles and |       |       | \$64.63       |         | Payment                         | \$0.00            |
| 8/31/2012              | 8/30/2012 | \$6.80 | \$158.09      | 7619722                      | 895   | 30.86 |               |         |                                 | \$158.09          |
| 9/7/2012               |           |        |               |                              |       |       | \$158.09      |         | Payment                         | \$0.00            |
| 10/10/2012             | 10/1/2012 | \$2.74 | \$63.82       | 7619722                      | 493   | 15.41 |               |         | -                               | \$63.82           |
| 10/17/2012             |           |        |               |                              |       |       | \$63.82       |         | Payment                         | \$0.00            |

|            |           |        |             | Service  |       | Daily<br>Avg |         | Credit/ |             |         |
|------------|-----------|--------|-------------|----------|-------|--------------|---------|---------|-------------|---------|
| Trans Date | Read Date | UUT    | Bill Amount | Account# | usage | Usage        | Payment | Debit   | Description | Balance |
| 11/2/2012  | 11/1/2012 | \$1.71 | \$39.74     | 7619722  | 297   | 9.58         |         |         |             | \$39.74 |
| 11/9/2012  |           |        |             |          |       |              | \$39.74 |         | Payment     | \$0.00  |