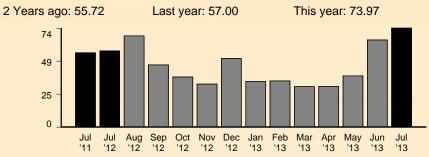

#### STATEMENT OF ACCOUNT

August 31, 2013

000070

CLAWSON, RUSSELL M 5329 W AVENUE C14 LANCASTER CA 93536-9512

Customer Account #: 114537194

|                        |           |        |               |                              |       | Daily |               |         |                                 |                   |
|------------------------|-----------|--------|---------------|------------------------------|-------|-------|---------------|---------|---------------------------------|-------------------|
|                        |           |        |               | Service                      | KWH   | Avg   |               | Credit/ |                                 |                   |
| Trans Date             | Read Date | UUT    | Bill Amount   | Account#                     | usage | Usage | Payment       | Debit   | Description                     | Balance           |
| 1/5/2011               | 1/4/2011  | \$2.53 | \$58.78       | 7619722                      | 427   | 12.94 |               |         |                                 | \$58.78           |
| 1/10/2011              |           |        |               |                              |       |       | \$58.78       |         | Payment                         | \$0.00            |
| 2/3/2011               | 2/1/2011  | \$2.20 | \$51.29       | 7619722                      | 371   | 13.25 |               |         |                                 | \$51.29           |
| 2/9/2011               |           |        |               |                              |       |       | \$51.29       |         | Payment                         | \$0.00            |
| 3/5/2011               | 3/3/2011  | \$2.45 | \$56.95       | 7619722                      | 411   | 13.7  |               |         |                                 | \$56.95           |
| 3/11/2011              |           |        |               |                              |       |       | \$56.95       |         | Payment                         | \$0.00            |
| 4/5/2011               | 4/1/2011  | \$2.29 | \$53.28       | 7619722                      | 388   | 13.38 | 455.50        |         |                                 | \$53.28           |
| 4/11/2011              |           |        |               |                              |       |       | \$53.28       |         | Payment                         | \$0.00            |
| 5/4/2011               | 5/2/2011  | \$2.46 | \$57.22       | 7619722                      | 416   | 13.42 |               |         |                                 | \$57.22           |
| 5/9/2011               |           | 45.10  | 055.50        | # <10 mag                    | 10.1  | 10.45 | \$57.22       |         | Payment                         | \$0.00            |
| 6/3/2011               | 6/1/2011  | \$2.40 | \$55.78       | 7619722                      | 404   | 13.47 | A55.50        |         | D .                             | \$55.78           |
| 6/8/2011               |           | 45.50  | 055.05        | 5610500                      | 100   | 14.50 | \$55.78       |         | Payment                         | \$0.00            |
| 7/2/2011               | 6/30/2011 | \$2.38 | \$55.37       | 7619722                      | 423   | 14.59 | <b>#55.27</b> |         | D .                             | \$55.37           |
| 7/8/2011               | 0/1/0011  | 0412   | #DC 05        | 7.61.0722                    | 607   | 21.47 | \$55.37       |         | Payment                         | \$0.00<br>\$96.05 |
| 8/2/2011               | 8/1/2011  | \$4.13 | \$96.05       | 7619722                      | 687   | 21.47 | 000.05        |         | D .                             |                   |
| 8/10/2011              | 0/00/0011 | 04.00  | 000.55        | 7.61.0722                    | 67.4  | 22.24 | \$96.05       |         | Payment                         | \$0.00            |
| 8/31/2011              | 8/30/2011 | \$4.28 | \$99.55       | 7619722                      | 674   | 23.24 | \$99.55       |         | Daymant                         | \$99.55<br>\$0.00 |
| 9/8/2011               | 0/20/2011 | #2.52  | <b>MED 70</b> | 7619722                      | 445   | 14.83 | \$99.33       |         | Payment                         | \$58.79           |
| 10/1/2011              | 9/29/2011 | \$2.53 | \$58.79       | /619/22                      | 445   | 14.83 | \$58.79       |         | Payment                         | \$0.00            |
| 10/7/2011<br>11/3/2011 | 11/2/2011 | \$2.25 | \$52.33       | 7619722                      | 376   | 11.06 | \$38.79       |         | Payment                         | \$52.33           |
| 11/8/2011              | 11/2/2011 | \$2.23 | \$34.33       | /019/22                      | 3/0   | 11.00 | \$52.33       |         | Payment                         | \$0.00            |
| 12/6/2011              | 12/3/2011 | \$2.21 | \$51.45       | 7619722                      | 366   | 11.81 | \$32.33       |         | raymem                          | \$51.45           |
| 12/8/2011              | 12/3/2011 | D4.41  | \$31.43       | 1019/22                      | 3(8)  | 11.01 | \$60.00       |         | Payment                         | (\$8.55)          |
| 1/5/2012               | 1/4/2012  | \$2.25 | \$52.47       | 7619722                      | 374   | 11.69 | \$00.00       |         | 1 ayıncın                       | \$43.92           |
| 1/11/2012              | 1/4/2012  | \$2.23 | \$32.47       | 1019122                      | 3/4   | 11.09 | \$43.92       |         | Payment                         | \$0.00            |
| 2/3/2012               | 2/1/2012  | \$1.81 | \$42.14       | 7619722                      | 310   | 11.07 | Ψ43.72        |         | 1 dyniont                       | \$42.14           |
| 2/10/2012              | 2/1/2012  | ψ1.61  | ψτ2.1 τ       | 1017122                      | 310   | 11.07 | \$42.14       |         | Payment                         | \$0.00            |
| 3/6/2012               | 3/2/2012  | \$2.14 | \$49.84       | 7619722                      | 361   | 12.03 | Ψ12.11        |         | 1 dymont                        | \$49.84           |
| 3/12/2012              | 3/2/2012  | Ψ2.17  | Ψ-7.0-1       | 1017122                      | 301   | 12.05 | \$49.84       |         | Payment                         | \$0.00            |
| 4/4/2012               | 4/3/2012  | \$2.42 | \$56.41       | 7619722                      | 405   | 12.66 | Ψ12.01        |         | 1 djilletic                     | \$56.41           |
| 4/9/2012               | 4/3/2012  | Ψ2. 12 | ψ50.11        | 1017122                      | 105   | 12.00 | \$56.41       |         | Payment                         | \$0.00            |
| 5/3/2012               | 5/1/2012  | \$1.96 | \$45.71       | 7619722                      | 332   | 11.86 | φ50. 11       |         | 1 djillolle                     | \$45.71           |
| 5/11/2012              | 3/1/2012  | 41.50  | 415.71        | , , , , , , , ,              |       | 22.00 | \$45.71       |         | Payment                         | \$0.00            |
| 6/5/2012               | 6/1/2012  | \$1.91 | \$44.35       | 7619722                      | 329   | 10.61 | 410112        |         | 1 0) 11010                      | \$44.35           |
| 6/11/2012              | 0/1/2012  | Ψ1.21  | Ψ11.2.3       | , 012 / 22                   | 527   | 10.01 | \$44.35       |         | Payment                         | \$0.00            |
| 7/3/2012               | 7/2/2012  | \$2.43 | \$56.61       | 7619722                      | 422   | 13.61 |               |         |                                 | \$56.61           |
| 7/9/2012               |           | 4-, 15 | 444           | 4 (5 (5 ( ) <del>5 ( )</del> |       |       | \$56.61       |         | Payment                         | \$0.00            |
| 8/8/2012               | 8/1/2012  | \$2.78 | \$64.63       | 7619722                      | 483   | 16.1  | 1.00.00       |         | James J. Mariana and A. Mariana | \$64.63           |
| 8/16/2012              |           | 4      |               | est review out 100 Miles and |       |       | \$64.63       |         | Payment                         | \$0.00            |
| 8/31/2012              | 8/30/2012 | \$6.80 | \$158.09      | 7619722                      | 895   | 30.86 |               |         |                                 | \$158.09          |
| 9/7/2012               |           |        |               |                              |       |       | \$158.09      |         | Payment                         | \$0.00            |
| 10/10/2012             | 10/1/2012 | \$2.74 | \$63.82       | 7619722                      | 493   | 15.41 |               |         | -                               | \$63.82           |
| 10/17/2012             |           |        |               |                              |       |       | \$63.82       |         | Payment                         | \$0.00            |

|            |           |        |             | Service  |       | Daily<br>Avg |         | Credit/ |             |         |
|------------|-----------|--------|-------------|----------|-------|--------------|---------|---------|-------------|---------|
| Trans Date | Read Date | UUT    | Bill Amount | Account# | usage | Usage        | Payment | Debit   | Description | Balance |
| 11/2/2012  | 11/1/2012 | \$1.71 | \$39.74     | 7619722  | 297   | 9.58         |         |         |             | \$39.74 |
| 11/9/2012  |           |        |             |          |       |              | \$39.74 |         | Payment     | \$0.00  |