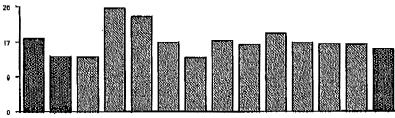

We are enclosing the Edison Statement of Account of our power use for the years 2011 and 2012. The only high bill he had was on 8/31/2012 We had no idea why it was that high nor did they when we complained. But if you don't pay them they just turn off your power so there's no choice, you pay!

#### STATEMENT OF ACCOUNT

August 31, 2013

000070

CLAWSON, RUSSELL M 5329 W AVENUE C14 LANCASTER CA 93536-9512

Customer Account #: 114537194

|                        |           |        |               |                              |       | Daily |               |         |                                 |                   |
|------------------------|-----------|--------|---------------|------------------------------|-------|-------|---------------|---------|---------------------------------|-------------------|
|                        |           |        |               | Service                      | KWH   | Avg   |               | Credit/ |                                 |                   |
| Trans Date             | Read Date | UUT    | Bill Amount   | Account#                     | usage | Usage | Payment       | Debit   | Description                     | Balance           |
| 1/5/2011               | 1/4/2011  | \$2.53 | \$58.78       | 7619722                      | 427   | 12.94 |               |         |                                 | \$58.78           |
| 1/10/2011              |           |        |               |                              |       |       | \$58.78       |         | Payment                         | \$0.00            |
| 2/3/2011               | 2/1/2011  | \$2.20 | \$51.29       | 7619722                      | 371   | 13.25 |               |         |                                 | \$51.29           |
| 2/9/2011               |           |        |               |                              |       |       | \$51.29       |         | Payment                         | \$0.00            |
| 3/5/2011               | 3/3/2011  | \$2.45 | \$56.95       | 7619722                      | 411   | 13.7  |               |         |                                 | \$56.95           |
| 3/11/2011              |           |        |               |                              |       |       | \$56.95       |         | Payment                         | \$0.00            |
| 4/5/2011               | 4/1/2011  | \$2.29 | \$53.28       | 7619722                      | 388   | 13.38 | 455.50        |         |                                 | \$53.28           |
| 4/11/2011              |           |        |               |                              |       |       | \$53.28       |         | Payment                         | \$0.00            |
| 5/4/2011               | 5/2/2011  | \$2.46 | \$57.22       | 7619722                      | 416   | 13.42 |               |         |                                 | \$57.22           |
| 5/9/2011               |           | 45.10  | 055.50        | # <10 mag                    | 10.1  | 10.45 | \$57.22       |         | Payment                         | \$0.00            |
| 6/3/2011               | 6/1/2011  | \$2.40 | \$55.78       | 7619722                      | 404   | 13.47 | A55.50        |         | D .                             | \$55.78           |
| 6/8/2011               |           | 45.50  | 055.05        | 5610500                      | 100   | 14.50 | \$55.78       |         | Payment                         | \$0.00            |
| 7/2/2011               | 6/30/2011 | \$2.38 | \$55.37       | 7619722                      | 423   | 14.59 | <b>#55.27</b> |         | D .                             | \$55.37           |
| 7/8/2011               | 0/1/0011  | 0412   | #DC 05        | 7.61.0722                    | 607   | 21.47 | \$55.37       |         | Payment                         | \$0.00<br>\$96.05 |
| 8/2/2011               | 8/1/2011  | \$4.13 | \$96.05       | 7619722                      | 687   | 21.47 | 000.05        |         | D .                             |                   |
| 8/10/2011              | 0/00/0011 | 04.00  | 000.55        | 7.61.0722                    | 67.4  | 22.24 | \$96.05       |         | Payment                         | \$0.00            |
| 8/31/2011              | 8/30/2011 | \$4.28 | \$99.55       | 7619722                      | 674   | 23.24 | \$99.55       |         | Daymant                         | \$99.55<br>\$0.00 |
| 9/8/2011               | 0/20/2011 | #2.52  | <b>MED 70</b> | 7619722                      | 445   | 14.83 | \$99.33       |         | Payment                         | \$58.79           |
| 10/1/2011              | 9/29/2011 | \$2.53 | \$58.79       | /619/22                      | 445   | 14.83 | \$58.79       |         | Payment                         | \$0.00            |
| 10/7/2011<br>11/3/2011 | 11/2/2011 | \$2.25 | \$52.33       | 7619722                      | 376   | 11.06 | \$38.79       |         | Payment                         | \$52.33           |
| 11/8/2011              | 11/2/2011 | \$2.23 | \$34.33       | /019/22                      | 3/0   | 11.00 | \$52.33       |         | Payment                         | \$0.00            |
| 12/6/2011              | 12/3/2011 | \$2.21 | \$51.45       | 7619722                      | 366   | 11.81 | \$32.33       |         | raymem                          | \$51.45           |
| 12/8/2011              | 12/3/2011 | D4.41  | \$31.43       | 1019/22                      | 3(8)  | 11.01 | \$60.00       |         | Payment                         | (\$8.55)          |
| 1/5/2012               | 1/4/2012  | \$2.25 | \$52.47       | 7619722                      | 374   | 11.69 | \$00.00       |         | 1 ayıncın                       | \$43.92           |
| 1/11/2012              | 1/4/2012  | \$2.23 | \$32.47       | 1019122                      | 3/4   | 11.09 | \$43.92       |         | Payment                         | \$0.00            |
| 2/3/2012               | 2/1/2012  | \$1.81 | \$42.14       | 7619722                      | 310   | 11.07 | Ψ43.72        |         | 1 dyniont                       | \$42.14           |
| 2/10/2012              | 2/1/2012  | ψ1.61  | ψτ2.1 τ       | 1017122                      | 310   | 11.07 | \$42.14       |         | Payment                         | \$0.00            |
| 3/6/2012               | 3/2/2012  | \$2.14 | \$49.84       | 7619722                      | 361   | 12.03 | Ψ12.11        |         | 1 dymont                        | \$49.84           |
| 3/12/2012              | 3/2/2012  | Ψ2.17  | Ψ-7.0-1       | 1017122                      | 301   | 12.05 | \$49.84       |         | Payment                         | \$0.00            |
| 4/4/2012               | 4/3/2012  | \$2.42 | \$56.41       | 7619722                      | 405   | 12.66 | Ψ12.01        |         | 1 djilletic                     | \$56.41           |
| 4/9/2012               | 4/3/2012  | Ψ2. 12 | ψ50.11        | 1017122                      | 105   | 12.00 | \$56.41       |         | Payment                         | \$0.00            |
| 5/3/2012               | 5/1/2012  | \$1.96 | \$45.71       | 7619722                      | 332   | 11.86 | φ50. 11       |         | 1 djillolle                     | \$45.71           |
| 5/11/2012              | 3/1/2012  | 41.50  | 415.71        | , , , , , , , ,              |       | 22.00 | \$45.71       |         | Payment                         | \$0.00            |
| 6/5/2012               | 6/1/2012  | \$1.91 | \$44.35       | 7619722                      | 329   | 10.61 | 410112        |         | 1 0) 11010                      | \$44.35           |
| 6/11/2012              | 0/1/2012  | Ψ1.21  | Ψ11.2.3       | , 012 / 22                   | 527   | 10.01 | \$44.35       |         | Payment                         | \$0.00            |
| 7/3/2012               | 7/2/2012  | \$2.43 | \$56.61       | 7619722                      | 422   | 13.61 |               |         |                                 | \$56.61           |
| 7/9/2012               |           | 4-, 15 | 444           | 4 (5 (5 ( ) <del>5 ( )</del> |       |       | \$56.61       |         | Payment                         | \$0.00            |
| 8/8/2012               | 8/1/2012  | \$2.78 | \$64.63       | 7619722                      | 483   | 16.1  | 1.00.00       |         | James J. Mariana and A. Mariana | \$64.63           |
| 8/16/2012              |           | 4      |               | est review out 100 Miles and |       |       | \$64.63       |         | Payment                         | \$0.00            |
| 8/31/2012              | 8/30/2012 | \$6.80 | \$158.09      | 7619722                      | 895   | 30.86 |               |         |                                 | \$158.09          |
| 9/7/2012               |           |        |               |                              |       |       | \$158.09      |         | Payment                         | \$0.00            |
| 10/10/2012             | 10/1/2012 | \$2.74 | \$63.82       | 7619722                      | 493   | 15.41 |               |         | -                               | \$63.82           |
| 10/17/2012             |           |        |               |                              |       |       | \$63.82       |         | Payment                         | \$0.00            |

|            |           |        |             | Service  |       | Daily<br>Avg |         | Credit/ |             |         |
|------------|-----------|--------|-------------|----------|-------|--------------|---------|---------|-------------|---------|
| Trans Date | Read Date | UUT    | Bill Amount | Account# | usage | Usage        | Payment | Debit   | Description | Balance |
| 11/2/2012  | 11/1/2012 | \$1.71 | \$39.74     | 7619722  | 297   | 9.58         |         |         |             | \$39.74 |
| 11/9/2012  |           |        |             |          |       |              | \$39.74 |         | Payment     | \$0.00  |