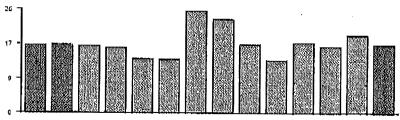

#### STATEMENT OF ACCOUNT

August 31, 2013

000070

CLAWSON, RUSSELL M 5329 W AVENUE C14 LANCASTER CA 93536-9512

Customer Account #: 114537194

|                        |           |        |               |                              |       | Daily |               |         |                                 |                   |
|------------------------|-----------|--------|---------------|------------------------------|-------|-------|---------------|---------|---------------------------------|-------------------|
|                        |           |        |               | Service                      | KWH   | Avg   |               | Credit/ |                                 |                   |
| Trans Date             | Read Date | UUT    | Bill Amount   | Account#                     | usage | Usage | Payment       | Debit   | Description                     | Balance           |
| 1/5/2011               | 1/4/2011  | \$2.53 | \$58.78       | 7619722                      | 427   | 12.94 |               |         |                                 | \$58.78           |
| 1/10/2011              |           |        |               |                              |       |       | \$58.78       |         | Payment                         | \$0.00            |
| 2/3/2011               | 2/1/2011  | \$2.20 | \$51.29       | 7619722                      | 371   | 13.25 |               |         |                                 | \$51.29           |
| 2/9/2011               |           |        |               |                              |       |       | \$51.29       |         | Payment                         | \$0.00            |
| 3/5/2011               | 3/3/2011  | \$2.45 | \$56.95       | 7619722                      | 411   | 13.7  |               |         |                                 | \$56.95           |
| 3/11/2011              |           |        |               |                              |       |       | \$56.95       |         | Payment                         | \$0.00            |
| 4/5/2011               | 4/1/2011  | \$2.29 | \$53.28       | 7619722                      | 388   | 13.38 | 455.50        |         |                                 | \$53.28           |
| 4/11/2011              |           |        |               |                              |       |       | \$53.28       |         | Payment                         | \$0.00            |
| 5/4/2011               | 5/2/2011  | \$2.46 | \$57.22       | 7619722                      | 416   | 13.42 |               |         |                                 | \$57.22           |
| 5/9/2011               |           | 45.10  | 055.50        | # <10 mag                    | 10.1  | 10.45 | \$57.22       |         | Payment                         | \$0.00            |
| 6/3/2011               | 6/1/2011  | \$2.40 | \$55.78       | 7619722                      | 404   | 13.47 | A55.50        |         | D .                             | \$55.78           |
| 6/8/2011               |           | 45.50  | 055.05        | 5610500                      | 100   | 14.50 | \$55.78       |         | Payment                         | \$0.00            |
| 7/2/2011               | 6/30/2011 | \$2.38 | \$55.37       | 7619722                      | 423   | 14.59 | <b>#55.27</b> |         | D .                             | \$55.37           |
| 7/8/2011               | 0/1/0011  | 0412   | #DC 05        | 7.61.0722                    | 607   | 21.47 | \$55.37       |         | Payment                         | \$0.00<br>\$96.05 |
| 8/2/2011               | 8/1/2011  | \$4.13 | \$96.05       | 7619722                      | 687   | 21.47 | 000.05        |         | D .                             |                   |
| 8/10/2011              | 0/00/0011 | 04.00  | 000.55        | 7.61.0722                    | 67.4  | 22.24 | \$96.05       |         | Payment                         | \$0.00            |
| 8/31/2011              | 8/30/2011 | \$4.28 | \$99.55       | 7619722                      | 674   | 23.24 | \$99.55       |         | Daymant                         | \$99.55<br>\$0.00 |
| 9/8/2011               | 0/20/2011 | #2.52  | <b>MED 70</b> | 7619722                      | 445   | 14.83 | \$99.33       |         | Payment                         | \$58.79           |
| 10/1/2011              | 9/29/2011 | \$2.53 | \$58.79       | /619/22                      | 445   | 14.83 | \$58.79       |         | Payment                         | \$0.00            |
| 10/7/2011<br>11/3/2011 | 11/2/2011 | \$2.25 | \$52.33       | 7619722                      | 376   | 11.06 | \$38.79       |         | Payment                         | \$52.33           |
| 11/8/2011              | 11/2/2011 | \$2.23 | \$34.33       | /019/22                      | 3/0   | 11.00 | \$52.33       |         | Payment                         | \$0.00            |
| 12/6/2011              | 12/3/2011 | \$2.21 | \$51.45       | 7619722                      | 366   | 11.81 | \$32.33       |         | raymem                          | \$51.45           |
| 12/8/2011              | 12/3/2011 | D4.41  | \$31.43       | 1019/22                      | 3(8)  | 11.01 | \$60.00       |         | Payment                         | (\$8.55)          |
| 1/5/2012               | 1/4/2012  | \$2.25 | \$52.47       | 7619722                      | 374   | 11.69 | \$00.00       |         | 1 ayıncın                       | \$43.92           |
| 1/11/2012              | 1/4/2012  | \$2.23 | \$32.47       | 1019122                      | 3/4   | 11.09 | \$43.92       |         | Payment                         | \$0.00            |
| 2/3/2012               | 2/1/2012  | \$1.81 | \$42.14       | 7619722                      | 310   | 11.07 | Ψ43.72        |         | 1 dyniont                       | \$42.14           |
| 2/10/2012              | 2/1/2012  | ψ1.61  | ψτ2.1 τ       | 1017122                      | 310   | 11.07 | \$42.14       |         | Payment                         | \$0.00            |
| 3/6/2012               | 3/2/2012  | \$2.14 | \$49.84       | 7619722                      | 361   | 12.03 | Ψ12.11        |         | 1 dymont                        | \$49.84           |
| 3/12/2012              | 3/2/2012  | Ψ2.17  | Ψ-7.0-1       | 1017122                      | 301   | 12.05 | \$49.84       |         | Payment                         | \$0.00            |
| 4/4/2012               | 4/3/2012  | \$2.42 | \$56.41       | 7619722                      | 405   | 12.66 | Ψ12.01        |         | 1 djilletic                     | \$56.41           |
| 4/9/2012               | 4/3/2012  | Ψ2. 12 | ψ50.11        | 1017122                      | 105   | 12.00 | \$56.41       |         | Payment                         | \$0.00            |
| 5/3/2012               | 5/1/2012  | \$1.96 | \$45.71       | 7619722                      | 332   | 11.86 | φ50. 11       |         | 1 djillolle                     | \$45.71           |
| 5/11/2012              | 3/1/2012  | 41.50  | 415.71        | , , , , , , , ,              |       | 22.00 | \$45.71       |         | Payment                         | \$0.00            |
| 6/5/2012               | 6/1/2012  | \$1.91 | \$44.35       | 7619722                      | 329   | 10.61 | 410112        |         | 1 0) 11010                      | \$44.35           |
| 6/11/2012              | 0/1/2012  | Ψ1.21  | Ψ11.2.3       | , 012 / 22                   | 527   | 10.01 | \$44.35       |         | Payment                         | \$0.00            |
| 7/3/2012               | 7/2/2012  | \$2.43 | \$56.61       | 7619722                      | 422   | 13.61 |               |         |                                 | \$56.61           |
| 7/9/2012               |           | 4-, 15 | 444           | 4 (5 (5 ( ) <del>5 ( )</del> |       |       | \$56.61       |         | Payment                         | \$0.00            |
| 8/8/2012               | 8/1/2012  | \$2.78 | \$64.63       | 7619722                      | 483   | 16.1  | 1.00.00       |         | James J. Mariana and A. Mariana | \$64.63           |
| 8/16/2012              |           | 4      |               | est review out 100 Miles and |       |       | \$64.63       |         | Payment                         | \$0.00            |
| 8/31/2012              | 8/30/2012 | \$6.80 | \$158.09      | 7619722                      | 895   | 30.86 |               |         |                                 | \$158.09          |
| 9/7/2012               |           |        |               |                              |       |       | \$158.09      |         | Payment                         | \$0.00            |
| 10/10/2012             | 10/1/2012 | \$2.74 | \$63.82       | 7619722                      | 493   | 15.41 |               |         | -                               | \$63.82           |
| 10/17/2012             |           |        |               |                              |       |       | \$63.82       |         | Payment                         | \$0.00            |