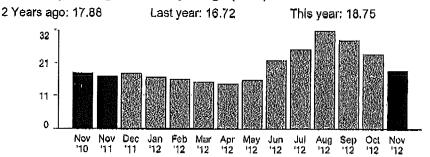

#### STATEMENT OF ACCOUNT

August 31, 2013

000070

CLAWSON, RUSSELL M 5329 W AVENUE C14 LANCASTER CA 93536-9512

Customer Account #: 114537194

|                        |           |        |               |                              |       | Daily |               |         |                                 |                   |
|------------------------|-----------|--------|---------------|------------------------------|-------|-------|---------------|---------|---------------------------------|-------------------|
|                        |           |        |               | Service                      | KWH   | Avg   |               | Credit/ |                                 |                   |
| Trans Date             | Read Date | UUT    | Bill Amount   | Account#                     | usage | Usage | Payment       | Debit   | Description                     | Balance           |
| 1/5/2011               | 1/4/2011  | \$2.53 | \$58.78       | 7619722                      | 427   | 12.94 |               |         |                                 | \$58.78           |
| 1/10/2011              |           |        |               |                              |       |       | \$58.78       |         | Payment                         | \$0.00            |
| 2/3/2011               | 2/1/2011  | \$2.20 | \$51.29       | 7619722                      | 371   | 13.25 |               |         |                                 | \$51.29           |
| 2/9/2011               |           |        |               |                              |       |       | \$51.29       |         | Payment                         | \$0.00            |
| 3/5/2011               | 3/3/2011  | \$2.45 | \$56.95       | 7619722                      | 411   | 13.7  |               |         |                                 | \$56.95           |
| 3/11/2011              |           |        |               |                              |       |       | \$56.95       |         | Payment                         | \$0.00            |
| 4/5/2011               | 4/1/2011  | \$2.29 | \$53.28       | 7619722                      | 388   | 13.38 | 455.50        |         |                                 | \$53.28           |
| 4/11/2011              |           |        |               |                              |       |       | \$53.28       |         | Payment                         | \$0.00            |
| 5/4/2011               | 5/2/2011  | \$2.46 | \$57.22       | 7619722                      | 416   | 13.42 |               |         |                                 | \$57.22           |
| 5/9/2011               |           | 45.10  | 055.50        | # <10 mag                    | 10.1  | 10.45 | \$57.22       |         | Payment                         | \$0.00            |
| 6/3/2011               | 6/1/2011  | \$2.40 | \$55.78       | 7619722                      | 404   | 13.47 | A55.50        |         | D .                             | \$55.78           |
| 6/8/2011               |           | 45.50  | 055.05        | 5610500                      | 100   | 14.50 | \$55.78       |         | Payment                         | \$0.00            |
| 7/2/2011               | 6/30/2011 | \$2.38 | \$55.37       | 7619722                      | 423   | 14.59 | <b>#55.27</b> |         | D .                             | \$55.37           |
| 7/8/2011               | 0/1/0011  | 0412   | #DC 05        | 7.61.0722                    | 607   | 21.47 | \$55.37       |         | Payment                         | \$0.00<br>\$96.05 |
| 8/2/2011               | 8/1/2011  | \$4.13 | \$96.05       | 7619722                      | 687   | 21.47 | 000.05        |         | D .                             |                   |
| 8/10/2011              | 0/00/0011 | 04.00  | 000.55        | 7.61.0722                    | 67.4  | 22.24 | \$96.05       |         | Payment                         | \$0.00            |
| 8/31/2011              | 8/30/2011 | \$4.28 | \$99.55       | 7619722                      | 674   | 23.24 | \$99.55       |         | Daymant                         | \$99.55<br>\$0.00 |
| 9/8/2011               | 0/20/2011 | #2.52  | <b>MED 70</b> | 7619722                      | 445   | 14.83 | \$99.33       |         | Payment                         | \$58.79           |
| 10/1/2011              | 9/29/2011 | \$2.53 | \$58.79       | /619/22                      | 445   | 14.83 | \$58.79       |         | Payment                         | \$0.00            |
| 10/7/2011<br>11/3/2011 | 11/2/2011 | \$2.25 | \$52.33       | 7619722                      | 376   | 11.06 | \$38.79       |         | Payment                         | \$52.33           |
| 11/8/2011              | 11/2/2011 | \$2.23 | \$34.33       | /019/22                      | 3/0   | 11.00 | \$52.33       |         | Payment                         | \$0.00            |
| 12/6/2011              | 12/3/2011 | \$2.21 | \$51.45       | 7619722                      | 366   | 11.81 | \$32.33       |         | raymem                          | \$51.45           |
| 12/8/2011              | 12/3/2011 | D4.41  | \$31.43       | 1019/22                      | 3(8)  | 11.01 | \$60.00       |         | Payment                         | (\$8.55)          |
| 1/5/2012               | 1/4/2012  | \$2.25 | \$52.47       | 7619722                      | 374   | 11.69 | \$00.00       |         | 1 ayıncın                       | \$43.92           |
| 1/11/2012              | 1/4/2012  | \$2.23 | \$32.47       | 1019122                      | 3/4   | 11.09 | \$43.92       |         | Payment                         | \$0.00            |
| 2/3/2012               | 2/1/2012  | \$1.81 | \$42.14       | 7619722                      | 310   | 11.07 | Ψ43.72        |         | 1 dyniont                       | \$42.14           |
| 2/10/2012              | 2/1/2012  | ψ1.61  | ψτ2.1 τ       | 1017122                      | 310   | 11.07 | \$42.14       |         | Payment                         | \$0.00            |
| 3/6/2012               | 3/2/2012  | \$2.14 | \$49.84       | 7619722                      | 361   | 12.03 | Ψ12.11        |         | 1 dymont                        | \$49.84           |
| 3/12/2012              | 3/2/2012  | Ψ2.17  | Ψ-7.0-1       | 1017122                      | 301   | 12.05 | \$49.84       |         | Payment                         | \$0.00            |
| 4/4/2012               | 4/3/2012  | \$2.42 | \$56.41       | 7619722                      | 405   | 12.66 | Ψ12.01        |         | 1 djilletic                     | \$56.41           |
| 4/9/2012               | 4/3/2012  | Ψ2. 12 | ψ50.11        | 1017122                      | 105   | 12.00 | \$56.41       |         | Payment                         | \$0.00            |
| 5/3/2012               | 5/1/2012  | \$1.96 | \$45.71       | 7619722                      | 332   | 11.86 | φ50. 11       |         | 1 djillolle                     | \$45.71           |
| 5/11/2012              | 3/1/2012  | 41.50  | 415.71        | , , , , , , , ,              |       | 22.00 | \$45.71       |         | Payment                         | \$0.00            |
| 6/5/2012               | 6/1/2012  | \$1.91 | \$44.35       | 7619722                      | 329   | 10.61 | 410112        |         | 1 0) 11010                      | \$44.35           |
| 6/11/2012              | 0/1/2012  | Ψ1.21  | Ψ11.2.3       | , 012 / 22                   | 527   | 10.01 | \$44.35       |         | Payment                         | \$0.00            |
| 7/3/2012               | 7/2/2012  | \$2.43 | \$56.61       | 7619722                      | 422   | 13.61 |               |         |                                 | \$56.61           |
| 7/9/2012               |           | 4-, 15 | 444           | 4 (5 (5 ( ) <del>5 ( )</del> |       |       | \$56.61       |         | Payment                         | \$0.00            |
| 8/8/2012               | 8/1/2012  | \$2.78 | \$64.63       | 7619722                      | 483   | 16.1  | 1.00.00       |         | James J. Mariana and A. Mariana | \$64.63           |
| 8/16/2012              |           | 4      |               | est review out 100 Miles and |       |       | \$64.63       |         | Payment                         | \$0.00            |
| 8/31/2012              | 8/30/2012 | \$6.80 | \$158.09      | 7619722                      | 895   | 30.86 |               |         |                                 | \$158.09          |
| 9/7/2012               |           |        |               |                              |       |       | \$158.09      |         | Payment                         | \$0.00            |
| 10/10/2012             | 10/1/2012 | \$2.74 | \$63.82       | 7619722                      | 493   | 15.41 |               |         | -                               | \$63.82           |
| 10/17/2012             |           |        |               |                              |       |       | \$63.82       |         | Payment                         | \$0.00            |

|            |           |        |             | Service  |       | Daily<br>Avg |         | Credit/ |             |         |
|------------|-----------|--------|-------------|----------|-------|--------------|---------|---------|-------------|---------|
| Trans Date | Read Date | UUT    | Bill Amount | Account# | usage | Usage        | Payment | Debit   | Description | Balance |
| 11/2/2012  | 11/1/2012 | \$1.71 | \$39.74     | 7619722  | 297   | 9.58         |         |         |             | \$39.74 |
| 11/9/2012  |           |        |             |          |       |              | \$39.74 |         | Payment     | \$0.00  |