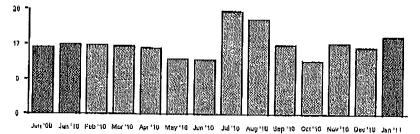

#### STATEMENT OF ACCOUNT

August 31, 2013

000070

CLAWSON, RUSSELL M 5329 W AVENUE C14 LANCASTER CA 93536-9512

Customer Account #: 114537194

|                        |           |        |               |                              |       | Daily |               |         |                                 |                   |
|------------------------|-----------|--------|---------------|------------------------------|-------|-------|---------------|---------|---------------------------------|-------------------|
|                        |           |        |               | Service                      | KWH   | Avg   |               | Credit/ |                                 |                   |
| Trans Date             | Read Date | UUT    | Bill Amount   | Account#                     | usage | Usage | Payment       | Debit   | Description                     | Balance           |
| 1/5/2011               | 1/4/2011  | \$2.53 | \$58.78       | 7619722                      | 427   | 12.94 |               |         |                                 | \$58.78           |
| 1/10/2011              |           |        |               |                              |       |       | \$58.78       |         | Payment                         | \$0.00            |
| 2/3/2011               | 2/1/2011  | \$2.20 | \$51.29       | 7619722                      | 371   | 13.25 |               |         |                                 | \$51.29           |
| 2/9/2011               |           |        |               |                              |       |       | \$51.29       |         | Payment                         | \$0.00            |
| 3/5/2011               | 3/3/2011  | \$2.45 | \$56.95       | 7619722                      | 411   | 13.7  |               |         |                                 | \$56.95           |
| 3/11/2011              |           |        |               |                              |       |       | \$56.95       |         | Payment                         | \$0.00            |
| 4/5/2011               | 4/1/2011  | \$2.29 | \$53.28       | 7619722                      | 388   | 13.38 | 455.50        |         |                                 | \$53.28           |
| 4/11/2011              |           |        |               |                              |       |       | \$53.28       |         | Payment                         | \$0.00            |
| 5/4/2011               | 5/2/2011  | \$2.46 | \$57.22       | 7619722                      | 416   | 13.42 |               |         |                                 | \$57.22           |
| 5/9/2011               |           | 45.10  | 055.50        | # <10 mag                    | 10.1  | 10.45 | \$57.22       |         | Payment                         | \$0.00            |
| 6/3/2011               | 6/1/2011  | \$2.40 | \$55.78       | 7619722                      | 404   | 13.47 | A55.50        |         | D .                             | \$55.78           |
| 6/8/2011               |           | 45.50  | 055.05        | 5610500                      | 100   | 14.50 | \$55.78       |         | Payment                         | \$0.00            |
| 7/2/2011               | 6/30/2011 | \$2.38 | \$55.37       | 7619722                      | 423   | 14.59 | <b>#55.27</b> |         | D .                             | \$55.37           |
| 7/8/2011               | 0/1/0011  | 0412   | #DC 05        | 7.61.0722                    | 607   | 21.47 | \$55.37       |         | Payment                         | \$0.00<br>\$96.05 |
| 8/2/2011               | 8/1/2011  | \$4.13 | \$96.05       | 7619722                      | 687   | 21.47 | 000.05        |         | D .                             |                   |
| 8/10/2011              | 0/00/0011 | 04.00  | 000.55        | 7.61.0722                    | 67.4  | 22.24 | \$96.05       |         | Payment                         | \$0.00            |
| 8/31/2011              | 8/30/2011 | \$4.28 | \$99.55       | 7619722                      | 674   | 23.24 | \$99.55       |         | Daymant                         | \$99.55<br>\$0.00 |
| 9/8/2011               | 0/20/2011 | #2.52  | <b>MED 70</b> | 7619722                      | 445   | 14.83 | \$99.33       |         | Payment                         | \$58.79           |
| 10/1/2011              | 9/29/2011 | \$2.53 | \$58.79       | /619/22                      | 445   | 14.83 | \$58.79       |         | Payment                         | \$0.00            |
| 10/7/2011<br>11/3/2011 | 11/2/2011 | \$2.25 | \$52.33       | 7619722                      | 376   | 11.06 | \$38.79       |         | Payment                         | \$52.33           |
| 11/8/2011              | 11/2/2011 | \$2.23 | \$34.33       | /019/22                      | 3/0   | 11.00 | \$52.33       |         | Payment                         | \$0.00            |
| 12/6/2011              | 12/3/2011 | \$2.21 | \$51.45       | 7619722                      | 366   | 11.81 | \$32.33       |         | raymem                          | \$51.45           |
| 12/8/2011              | 12/3/2011 | D4.41  | \$31.43       | 1019/22                      | 3(8)  | 11.01 | \$60.00       |         | Payment                         | (\$8.55)          |
| 1/5/2012               | 1/4/2012  | \$2.25 | \$52.47       | 7619722                      | 374   | 11.69 | \$00.00       |         | 1 ayıncın                       | \$43.92           |
| 1/11/2012              | 1/4/2012  | \$2.23 | \$32.47       | 1019122                      | 3/4   | 11.09 | \$43.92       |         | Payment                         | \$0.00            |
| 2/3/2012               | 2/1/2012  | \$1.81 | \$42.14       | 7619722                      | 310   | 11.07 | Ψ43.72        |         | 1 dyniont                       | \$42.14           |
| 2/10/2012              | 2/1/2012  | ψ1.61  | ψτ2.1 τ       | 1017122                      | 310   | 11.07 | \$42.14       |         | Payment                         | \$0.00            |
| 3/6/2012               | 3/2/2012  | \$2.14 | \$49.84       | 7619722                      | 361   | 12.03 | Ψ12.11        |         | 1 dymont                        | \$49.84           |
| 3/12/2012              | 3/2/2012  | Ψ2.17  | Ψ-7.0-1       | 1017122                      | 301   | 12.05 | \$49.84       |         | Payment                         | \$0.00            |
| 4/4/2012               | 4/3/2012  | \$2.42 | \$56.41       | 7619722                      | 405   | 12.66 | Ψ12.01        |         | 1 djilletic                     | \$56.41           |
| 4/9/2012               | 4/3/2012  | Ψ2. 12 | ψ50.11        | 1017122                      | 105   | 12.00 | \$56.41       |         | Payment                         | \$0.00            |
| 5/3/2012               | 5/1/2012  | \$1.96 | \$45.71       | 7619722                      | 332   | 11.86 | φ50. 11       |         | 1 djillolle                     | \$45.71           |
| 5/11/2012              | 3/1/2012  | 41.50  | 415.71        | , , , , , , , ,              |       | 22.00 | \$45.71       |         | Payment                         | \$0.00            |
| 6/5/2012               | 6/1/2012  | \$1.91 | \$44.35       | 7619722                      | 329   | 10.61 | 410112        |         | 1 0) 11010                      | \$44.35           |
| 6/11/2012              | 0/1/2012  | Ψ1.21  | Ψ11.2.3       | , 012 / 22                   | 527   | 10.01 | \$44.35       |         | Payment                         | \$0.00            |
| 7/3/2012               | 7/2/2012  | \$2.43 | \$56.61       | 7619722                      | 422   | 13.61 |               |         |                                 | \$56.61           |
| 7/9/2012               |           | 4-, 15 | 444           | 4 (5 (5 ( ) <del>5 ( )</del> |       |       | \$56.61       |         | Payment                         | \$0.00            |
| 8/8/2012               | 8/1/2012  | \$2.78 | \$64.63       | 7619722                      | 483   | 16.1  | 1.00.00       |         | James J. Mariana and A. Mariana | \$64.63           |
| 8/16/2012              |           | 4      |               | est review out 100 Miles and |       |       | \$64.63       |         | Payment                         | \$0.00            |
| 8/31/2012              | 8/30/2012 | \$6.80 | \$158.09      | 7619722                      | 895   | 30.86 |               |         |                                 | \$158.09          |
| 9/7/2012               |           |        |               |                              |       |       | \$158.09      |         | Payment                         | \$0.00            |
| 10/10/2012             | 10/1/2012 | \$2.74 | \$63.82       | 7619722                      | 493   | 15.41 |               |         | -                               | \$63.82           |
| 10/17/2012             |           |        |               |                              |       |       | \$63.82       |         | Payment                         | \$0.00            |