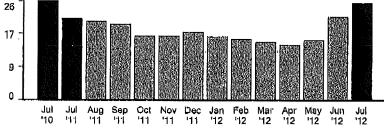

#### STATEMENT OF ACCOUNT

August 31, 2013

000070

CLAWSON, RUSSELL M 5329 W AVENUE C14 LANCASTER CA 93536-9512

Customer Account #: 114537194

|                        |           |        |               |                              |       | Daily |               |         |                                 |                   |
|------------------------|-----------|--------|---------------|------------------------------|-------|-------|---------------|---------|---------------------------------|-------------------|
|                        |           |        |               | Service                      | KWH   | Avg   |               | Credit/ |                                 |                   |
| Trans Date             | Read Date | UUT    | Bill Amount   | Account#                     | usage | Usage | Payment       | Debit   | Description                     | Balance           |
| 1/5/2011               | 1/4/2011  | \$2.53 | \$58.78       | 7619722                      | 427   | 12.94 |               |         |                                 | \$58.78           |
| 1/10/2011              |           |        |               |                              |       |       | \$58.78       |         | Payment                         | \$0.00            |
| 2/3/2011               | 2/1/2011  | \$2.20 | \$51.29       | 7619722                      | 371   | 13.25 |               |         |                                 | \$51.29           |
| 2/9/2011               |           |        |               |                              |       |       | \$51.29       |         | Payment                         | \$0.00            |
| 3/5/2011               | 3/3/2011  | \$2.45 | \$56.95       | 7619722                      | 411   | 13.7  |               |         |                                 | \$56.95           |
| 3/11/2011              |           |        |               |                              |       |       | \$56.95       |         | Payment                         | \$0.00            |
| 4/5/2011               | 4/1/2011  | \$2.29 | \$53.28       | 7619722                      | 388   | 13.38 | 455.50        |         |                                 | \$53.28           |
| 4/11/2011              |           |        |               |                              |       |       | \$53.28       |         | Payment                         | \$0.00            |
| 5/4/2011               | 5/2/2011  | \$2.46 | \$57.22       | 7619722                      | 416   | 13.42 |               |         |                                 | \$57.22           |
| 5/9/2011               |           | 45.10  | 055.50        | # <10 mag                    | 10.1  | 10.45 | \$57.22       |         | Payment                         | \$0.00            |
| 6/3/2011               | 6/1/2011  | \$2.40 | \$55.78       | 7619722                      | 404   | 13.47 | A55.50        |         | D .                             | \$55.78           |
| 6/8/2011               |           | 45.50  | 055.05        | 5610500                      | 100   | 14.50 | \$55.78       |         | Payment                         | \$0.00            |
| 7/2/2011               | 6/30/2011 | \$2.38 | \$55.37       | 7619722                      | 423   | 14.59 | <b>#55.27</b> |         | D .                             | \$55.37           |
| 7/8/2011               | 0/1/0011  | 0412   | #DC 05        | 7.61.0722                    | 607   | 21.47 | \$55.37       |         | Payment                         | \$0.00<br>\$96.05 |
| 8/2/2011               | 8/1/2011  | \$4.13 | \$96.05       | 7619722                      | 687   | 21.47 | 000.05        |         | D .                             |                   |
| 8/10/2011              | 0/00/0011 | 04.00  | 000.55        | 7.61.0722                    | 67.4  | 22.24 | \$96.05       |         | Payment                         | \$0.00            |
| 8/31/2011              | 8/30/2011 | \$4.28 | \$99.55       | 7619722                      | 674   | 23.24 | \$99.55       |         | Daymant                         | \$99.55<br>\$0.00 |
| 9/8/2011               | 0/20/2011 | #2.52  | <b>MED 70</b> | 7619722                      | 445   | 14.83 | \$99.33       |         | Payment                         | \$58.79           |
| 10/1/2011              | 9/29/2011 | \$2.53 | \$58.79       | /619/22                      | 445   | 14.83 | \$58.79       |         | Payment                         | \$0.00            |
| 10/7/2011<br>11/3/2011 | 11/2/2011 | \$2.25 | \$52.33       | 7619722                      | 376   | 11.06 | \$38.79       |         | Payment                         | \$52.33           |
| 11/8/2011              | 11/2/2011 | \$2.23 | \$34.33       | /019/22                      | 3/0   | 11.00 | \$52.33       |         | Payment                         | \$0.00            |
| 12/6/2011              | 12/3/2011 | \$2.21 | \$51.45       | 7619722                      | 366   | 11.81 | \$32.33       |         | raymem                          | \$51.45           |
| 12/8/2011              | 12/3/2011 | D4.41  | \$31.43       | 1019/22                      | 3(8)  | 11.01 | \$60.00       |         | Payment                         | (\$8.55)          |
| 1/5/2012               | 1/4/2012  | \$2.25 | \$52.47       | 7619722                      | 374   | 11.69 | \$00.00       |         | 1 ayıncın                       | \$43.92           |
| 1/11/2012              | 1/4/2012  | \$2.23 | \$32.47       | 1019122                      | 3/4   | 11.09 | \$43.92       |         | Payment                         | \$0.00            |
| 2/3/2012               | 2/1/2012  | \$1.81 | \$42.14       | 7619722                      | 310   | 11.07 | Ψ43.72        |         | 1 dyniont                       | \$42.14           |
| 2/10/2012              | 2/1/2012  | ψ1.61  | ψτ2.1 τ       | 1017122                      | 310   | 11.07 | \$42.14       |         | Payment                         | \$0.00            |
| 3/6/2012               | 3/2/2012  | \$2.14 | \$49.84       | 7619722                      | 361   | 12.03 | Ψ12.11        |         | 1 dymont                        | \$49.84           |
| 3/12/2012              | 3/2/2012  | Ψ2.17  | Ψ-7.0-1       | 1017122                      | 301   | 12.05 | \$49.84       |         | Payment                         | \$0.00            |
| 4/4/2012               | 4/3/2012  | \$2.42 | \$56.41       | 7619722                      | 405   | 12.66 | Ψ12.01        |         | 1 djilletic                     | \$56.41           |
| 4/9/2012               | 4/3/2012  | Ψ2. 12 | ψ50.11        | 1017122                      | 105   | 12.00 | \$56.41       |         | Payment                         | \$0.00            |
| 5/3/2012               | 5/1/2012  | \$1.96 | \$45.71       | 7619722                      | 332   | 11.86 | φ50. 11       |         | 1 djillolle                     | \$45.71           |
| 5/11/2012              | 3/1/2012  | 41.50  | 415.71        | , , , , , , , ,              |       | 22.00 | \$45.71       |         | Payment                         | \$0.00            |
| 6/5/2012               | 6/1/2012  | \$1.91 | \$44.35       | 7619722                      | 329   | 10.61 | 410112        |         | 1 0) 11010                      | \$44.35           |
| 6/11/2012              | 0/1/2012  | Ψ1.21  | Ψ11.2.3       | , 012 / 22                   | 527   | 10.01 | \$44.35       |         | Payment                         | \$0.00            |
| 7/3/2012               | 7/2/2012  | \$2.43 | \$56.61       | 7619722                      | 422   | 13.61 |               |         |                                 | \$56.61           |
| 7/9/2012               |           | 4-, 15 | 444           | 4 (5 (5 ( ) <del>5 ( )</del> |       |       | \$56.61       |         | Payment                         | \$0.00            |
| 8/8/2012               | 8/1/2012  | \$2.78 | \$64.63       | 7619722                      | 483   | 16.1  | 1.00.00       |         | James J. Mariana and A. Mariana | \$64.63           |
| 8/16/2012              |           | 4      |               | est review out 100 Miles and |       |       | \$64.63       |         | Payment                         | \$0.00            |
| 8/31/2012              | 8/30/2012 | \$6.80 | \$158.09      | 7619722                      | 895   | 30.86 |               |         |                                 | \$158.09          |
| 9/7/2012               |           |        |               |                              |       |       | \$158.09      |         | Payment                         | \$0.00            |
| 10/10/2012             | 10/1/2012 | \$2.74 | \$63.82       | 7619722                      | 493   | 15.41 |               |         | -                               | \$63.82           |
| 10/17/2012             |           |        |               |                              |       |       | \$63.82       |         | Payment                         | \$0.00            |

|            |           |        |             | Service  |       | Daily<br>Avg |         | Credit/ |             |         |
|------------|-----------|--------|-------------|----------|-------|--------------|---------|---------|-------------|---------|
| Trans Date | Read Date | UUT    | Bill Amount | Account# | usage | Usage        | Payment | Debit   | Description | Balance |
| 11/2/2012  | 11/1/2012 | \$1.71 | \$39.74     | 7619722  | 297   | 9.58         |         |         |             | \$39.74 |
| 11/9/2012  |           |        |             |          |       |              | \$39.74 |         | Payment     | \$0.00  |