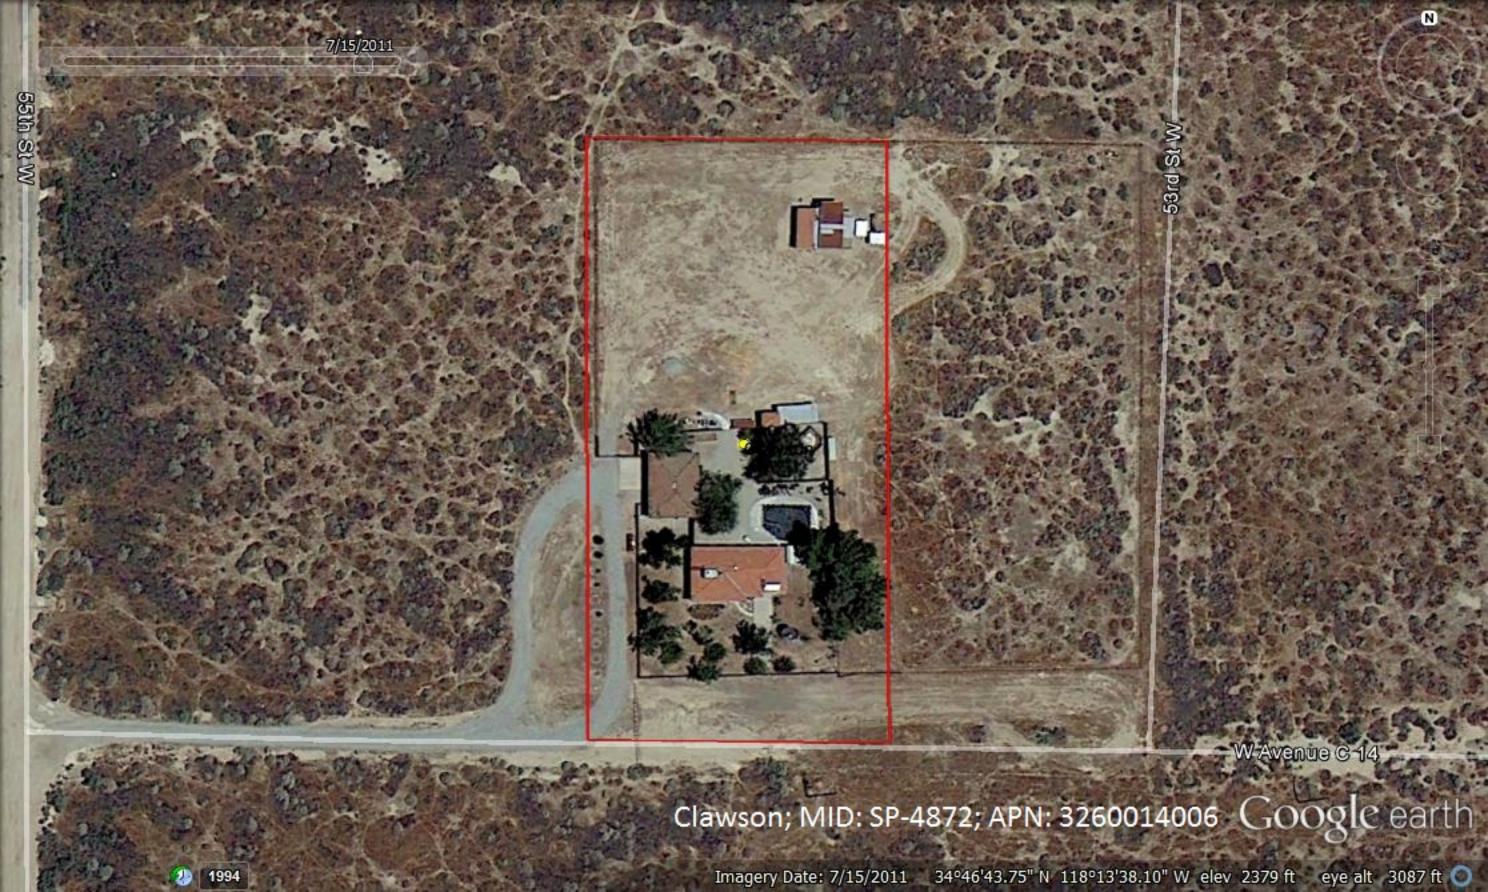

According to the invoice when the pump was replaced on May 4, 2003 the pump motor is 2 hp, and the depth to water is 155 feet.

Lussell M. Claw Ia

Russell M Clawson 5329 W Avenue C14 Lancaster, CA 93536 945-2300 Nicolyn@antelecom.net September 4, 2013

#### **Owner Information**

Owner(s): CLAWSON RUSSELL M (TE)

**CLAWSON TRUST** 

Ownership Rights: TRUST

Absentee Owner:OWNER OCCUPIEDProperty Address:5329 W AVENUE C14

LANCASTER, CA 93536-9512

Mailing Address: 5329 W AVENUE C14

#### **Property Information**

County: LOS ANGELES
Assessor's Parcel Number: 3260-014-006

**Property Type:** SINGLE FAMILY RESIDENCE - TOWNHOUSE

Land Use: SINGLE FAMILY RESIDENCE

Zoning: LCD22\*

Homestead Exempt: HOMEOWNER EXEMPTION

 Lot Size:
 54514

 Lot Acreage:
 1.2515

**Legal Description:** RECORD OF SURVEY AS PER BK 73 PG 20-21 OF R S W

1/2 OF LOT 82

Lot Number: 82