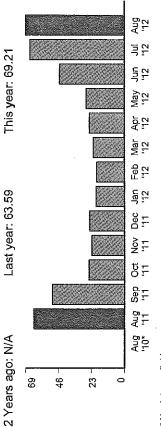

## Your daily average electricity usage (kWh)

2 Years ago: N/A

Last year: 60.44

This year: 66.48

\* No data available

Please return the payment stub below with your payment and make your check payable to Southern California Edison. If you want to pay in person, call 1-800-747-8908 for locations, or you can pay online at www.sce.com.