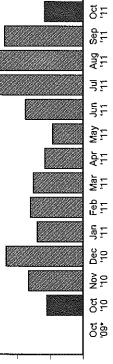

## Your daily average electricity usage (kWh)

2 Years ago: 23.30

69

46

Last year: 24.88

This year: 25.29

83

0