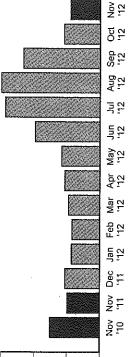

## Your daily average electricity usage (kWh)

2 Years ago: 23.30

69

46

Last year: 24.88

This year: 25.29

83

0

Sep Aug 712

- Oct

Details of your new charges Your rate: DOMESTIC Billing period: Oct 1 '12 to Nov 1 '12 (31 days)

| Your Delivery charges include: • \$8.69 transmission charges | <ul> <li>\$54.75 distribution charges</li> <li>\$0.12 nuclear decommissioning</li> </ul> | charges • \$11.28 conservation incentive   | adjustment<br>• \$11.61 public purpose programs | charge<br>• \$1.55 new system generation charge | Your Generation charges include: |               | Your overall energy charges include: | • \$1 37 franchise fees |                      | Additional information: | <ul> <li>Service voltage: 240 volts</li> </ul> | <ul> <li>Your winter baseline allowance: 328.6</li> </ul> | KWh                 |                  |
|--------------------------------------------------------------|------------------------------------------------------------------------------------------|--------------------------------------------|-------------------------------------------------|-------------------------------------------------|----------------------------------|---------------|--------------------------------------|-------------------------|----------------------|-------------------------|------------------------------------------------|-----------------------------------------------------------|---------------------|------------------|
| \$0.90                                                       | \$14.61<br>\$7.40                                                                        | \$39.32                                    | \$4.02                                          |                                                 | -\$3.63                          |               | \$26.26                              | \$7.90                  | \$18.36              | \$10.06                 | \$151.15                                       | \$6.80                                                    | \$0.23              | \$158.18         |
| 31 days x \$0.02900                                          | 329 kWh x \$0.04442<br>99 kWh x \$0.07478                                                | 230 KWh × \$0.17094<br>126 KWh × \$0.20594 | 784 KWh × \$0.00513                             |                                                 | 784 KWh x -\$0.00463             |               | 329 kWh x \$0.07983                  | 99 kWh x \$0.07983      | 230 kWh x \$0.07983  | 126 kWh x \$0.07983     |                                                | \$151.15 x 4.50000%                                       | 784 kWh x \$0.00029 |                  |
| Delivery charges<br>Basic charge                             | Tier 1 (within baseline)                                                                 | Tier 3 (31% to 100%)                       | DWR bond charge                                 | Generation charges                              | DWR energy credit<br>SCE         | Energy-Winter | Tier 1 (within baseline)             | Tier 2 (up to 30%)      | Tier 3 (31% to 100%) | Tier 4 (101% to 200%)   | Subtotal of vour new charges                   | Los Angeles Co UUT                                        | State tax           | Your new charges |