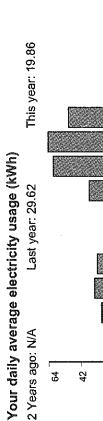

## Your daily average electricity usage (kWh)

2 Years ago: N/A

Last year: 60.44

This year: 66.48

\* No data available

Please return the payment stub below with your payment and make your check payable to Southern California Edison. If you want to pay in person, call 1-800-747-8908 for locations, or you can pay online at www.sce.com.