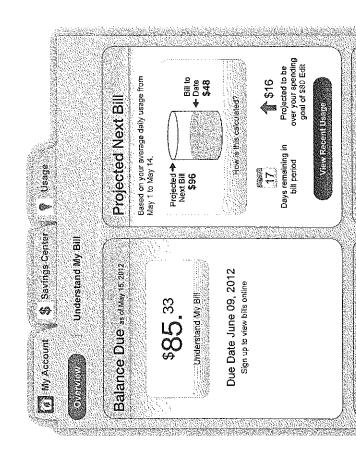

### *(*/) 0

that can help you better manage your information, hourly electricity usage Southern California Edison account. Edison SmartConnect®, gives you a You can access all of your account details, savings tips and programs complete online snapshot of your The new My Account, enabled by electric bill.

Here is what you will find under the My Account tab:

- you currently owe and when your Balance Due - See how much next bill is due.
- your next bill arrives and eliminate track your electricity usage before Projected Next Bill - View and end-of-the-month surprises.
- year-over-year electricity costs and Monitor and compare changes in see how much electricity you are using on a daily or hourly basis. Billed Usage / Daily Usage

Take advantage of all the new features available through My Account. Enroll today at www.sce.com/MyAccount

12am

12pm

12am

Apr '12

Apr '11

Apr '10

Apr Perioden

- Sign up for Budget Assistant to select monthly electricity spending goals and receive weekly alerts on how you are tracking.
- electricity usage to help lower your bill. Sign up for Save Power Day Incentive notifications on when to reduce your Alerts and receive advanced
- been charged for electricity within your monthly electric bill will be. And with View your Projected Next Bill to see Bill-to-Date, learn how much you've an estimate of how much your next current billing cycle.

Your usage on: May 10, 2012

KWh 60

412 kWh

364 kWh

312 kWh

<u>1,</u>

Making smarter energy choices can help decrease the amount due on your next bill.

Daily Usage

Billed Usage closed on April 30, 2012 Comparing your usage year over year helps you see how changes affect your costs. You may call 1-866-701-7865 for more information or

12ат

12pm

Apr '12

Apr 111

Apr '10

April 2 in Detail