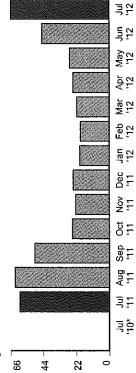

### electricity you are using Compare the

For meter 222013-496701 from Nov 1 '12 to Dec 4 '12 Total electricity you used this month in kWh

Your next meter read will be on or about Jan 3 '13. 685

Your daily average electricity usage (kWh)

2 Years ago: 35.03

Last year: 22.84

This year: 20.76

23

0

46

Please return the payment stub below with your payment and make your check payable to Southern California Edison. If you want to pay in person, call 1-800-747-8908 for locations, or you can pay online at www.soe.com.