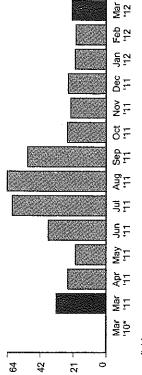

Take advantage of all the new features available through My Account. Enroll today at www.sce.com/MyAccount

12am

12pm

12am

Apr '12

Apr '11

Apr '10

Apr Perioden

Billed Usage closed on April 30, 2012 Comparing your usage year over year helps you see how changes affect your costs. You may call 1-866-701-7865 for more information or

12ат

12pm

Apr '12

Apr 111

Apr '10

April 2 in Detail