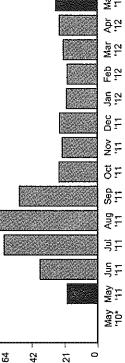

### electricity you are using Compare the

For meter 222013-496701 from Nov 1 '12 to Dec 4 '12 Total electricity you used this month in kWh

Your next meter read will be on or about Jan 3 '13. 685

Your daily average electricity usage (kWh)

2 Years ago: 35.03

Last year: 22.84

This year: 20.76

23

0

46

Please return the payment stub below with your payment and make your check payable to Southern California Edison. If you want to pay in person, call 1-800-747-8908 for locations, or you can pay online at www.soe.com.