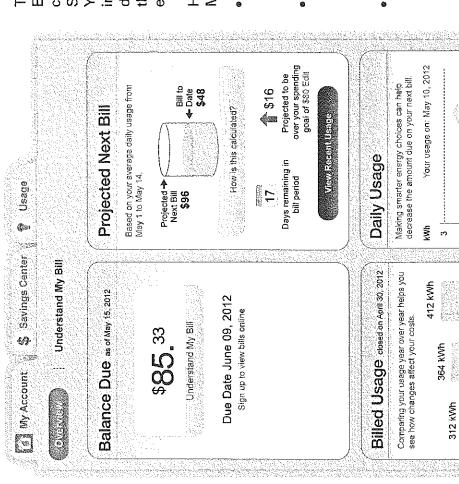

### *(*/) 0

that can help you better manage your information, hourly electricity usage Southern California Edison account. Edison SmartConnect®, gives you a You can access all of your account details, savings tips and programs complete online snapshot of your The new My Account, enabled by electric bill.

Here is what you will find under the My Account tab:

- you currently owe and when your Balance Due - See how much next bill is due.
- your next bill arrives and eliminate track your electricity usage before Projected Next Bill - View and end-of-the-month surprises.
- year-over-year electricity costs and Monitor and compare changes in see how much electricity you are using on a daily or hourly basis. Billed Usage / Daily Usage

Take advantage of all the new features available through My Account. Enroll today at www.sce.com/MyAccount

12am

12pm

12am

Apr '12

Apr '11

Apr '10

Apr Perioden

- Sign up for Budget Assistant to select monthly electricity spending goals and receive weekly alerts on how you are tracking.
- electricity usage to help lower your bill. Sign up for Save Power Day Incentive notifications on when to reduce your Alerts and receive advanced
- been charged for electricity within your monthly electric bill will be. And with View your Projected Next Bill to see Bill-to-Date, learn how much you've an estimate of how much your next current billing cycle.

Your usage on: May 10, 2012

KWh 60

412 kWh

364 kWh

312 kWh

<u>1,</u>

Making smarter energy choices can help decrease the amount due on your next bill.

Daily Usage

Billed Usage closed on April 30, 2012 Comparing your usage year over year helps you see how changes affect your costs. You may call 1-866-701-7865 for more information or

12ат

12pm

Apr '12

Apr 111

Apr '10

April 2 in Detail