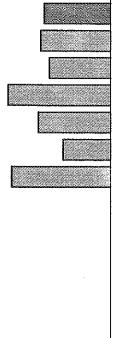

### electricity you are using Compare the

For meter 222013-496701 from Nov 1 '12 to Dec 4 '12 Total electricity you used this month in kWh

Your next meter read will be on or about Jan 3 '13. 685

Your daily average electricity usage (kWh)

2 Years ago: 35.03

Last year: 22.84

This year: 20.76

23

0

46

Please return the payment stub below with your payment and make your check payable to Southern California Edison. If you want to pay in person, call 1-800-747-8908 for locations, or you can pay online at www.soe.com.

## Your daily average electricity usage (kWh)

2 Years ago: 23.30

69

46

Last year: 24.88

This year: 25.29

83

0

# Compare the electricity you are using

For meter 222013-496701 from Aug 30 '12 to Oct 1 '12 Total electricity you used this month in kWh

This year: 53.75 Your daily average electricity usage (kWh) Last year: 50.48 2 Years ago: 47.69