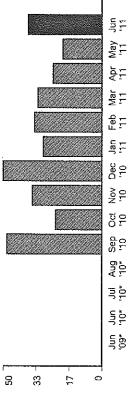

# Compare the electricity you are using

For meter 222013-496701 from Aug 30 '12 to Oct 1 '12 Total electricity you used this month in kWh

This year: 53.75 Your daily average electricity usage (kWh) Last year: 50.48 2 Years ago: 47.69

## Your daily average electricity usage (kWh)

2 Years ago: 23.30

69

46

Last year: 24.88

This year: 25.29

83

0

2 Years ago: 35.03

Last year: 22.84

This year: 20.76

23

0

46

Please return the payment stub below with your payment and make your check payable to Southern California Edison. If you want to pay in person, call 1-800-747-8908 for locations, or you can pay online at www.soe.com.