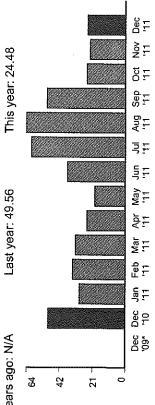

## Your daily average electricity usage (kWh)

2 Years ago: N/A

Last year: 60.44

This year: 66.48

\* No data available

Please return the payment stub below with your payment and make your check payable to Southern California Edison. If you want to pay in person, call 1-800-747-8908 for locations, or you can pay online at www.sce.com.