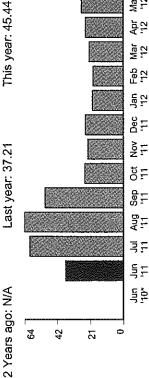

## Your daily average electricity usage (kWh)

2 Years ago: N/A

Last year: 60.44

This year: 66.48

\* No data available

Please return the payment stub below with your payment and make your check payable to Southern California Edison. If you want to pay in person, call 1-800-747-8908 for locations, or you can pay online at www.sce.com.