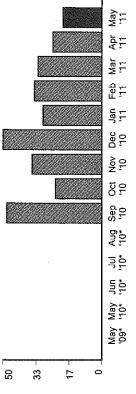

Take advantage of all the new features available through My Account. Enroll today at www.sce.com/MyAccount

12am

12pm

12am

Apr '12

Apr '11

Apr '10

Apr Perioden

Your usage on: May 10, 2012

KWh 60

412 kWh

364 kWh

312 kWh

<u>1,</u>

Making smarter energy choices can help decrease the amount due on your next bill.

Daily Usage

Billed Usage closed on April 30, 2012 Comparing your usage year over year helps you see how changes affect your costs. You may call 1-866-701-7865 for more information or

12ат

12pm

Apr '12

Apr 111

Apr '10

April 2 in Detail

\$85

\$82

s75

Visit www.sce.com/MyAccount

Rosemead, CA 91771-0001 www.sce.com P.O. Box 600

DEVOE, DEBBIE / Page 1 of 6

For billing and service inquiries call 1-800-684-8123, 24 hrs a day, 7 days a week

Date bill prepared: Oct 2 '12