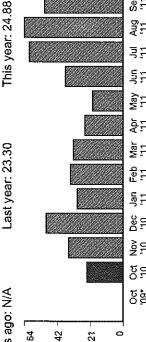

## Your daily average electricity usage (kWh)

2 Years ago: N/A

Last year: 60.44

This year: 66.48

\* No data available

Please return the payment stub below with your payment and make your check payable to Southern California Edison. If you want to pay in person, call 1-800-747-8908 for locations, or you can pay online at www.sce.com.