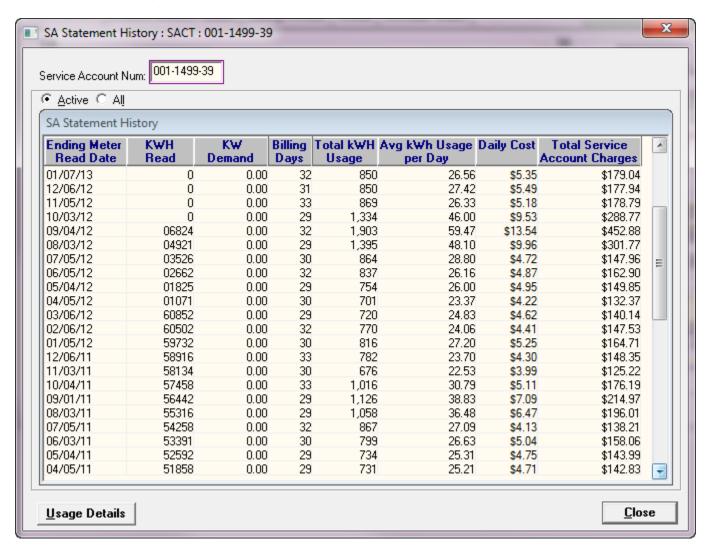

TIES POSSIBLY CONNECTED TO OWNER have been located. The owner's mailing address is associated with other properties as indicated by tax assessor records. Additional charges may apply.

TRANSACTION HISTORY REPORT is available for this property. The report contains details about all available transactions associated with this property. The report may include information about sales, ownership transfers, refinances, construction loans, 2nd mortgages, or equity loans based on recorded deeds. Additional charges may apply.

### **Order Documents**

Call Westlaw CourtExpress at 1-877-DOC-RETR (1-877-362-7387) for on-site manual retrieval of documents related to this or other matters.

Additional charges apply.

END OF DOCUMENT





### Milton & Lisa Doucette, 29860 Lancaster Road, Lancaster, CA







### Real Property Tax Assessor Record

### **Source Information**

Tax Roll Certification Date:07/11/2014Owner Information Current Through:02/13/2015County Last Updated:02/28/2015Current Date:03/27/2015

Source: TAX ASSESSOR LOS ANGELES, CALIFORNIA

### **Owner Information**

Owner(s): DOUCETTE MILTON J JR

DOUCETTE LISA M

Absentee Owner: OWNER OCCUPIED

**Property Address:** 29860 LANCASTER RD

LANCASTER, CA 93536-9029

Mailing Address: 29860 LANCASTER RD

LANCASTER, CA 93536-9029

### **Property Information**

County: LOS ANGELES
Assessor's Parcel Number: 3275-008-011

**Property Type:** SINGLE FAMILY RESIDENCE - TOWNHOUSE

Land Use: RESIDENTIAL (NEC)

 Zoning:
 LCA210

 Lot Size:
 224569

 Lot Acreage:
 5.1554

**Legal Description:** THAT PART S OF AVE C-6 LANCASTER RD OF THAT

P