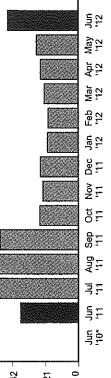

2 Years ago: 35.03

Last year: 22.84

This year: 20.76

23

0

46

Please return the payment stub below with your payment and make your check payable to Southern California Edison. If you want to pay in person, call 1-800-747-8908 for locations, or you can pay online at www.soe.com.