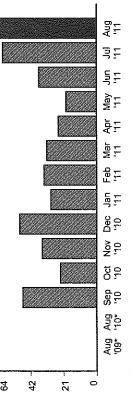

### electricity you are using Compare the

For meter 222013-496701 from Nov 1 '12 to Dec 4 '12 Total electricity you used this month in kWh

Your next meter read will be on or about Jan 3 '13. 685

Your daily average electricity usage (kWh)

2 Years ago: 35.03

Last year: 22.84

This year: 20.76

23

0

46

Please return the payment stub below with your payment and make your check payable to Southern California Edison. If you want to pay in person, call 1-800-747-8908 for locations, or you can pay online at www.soe.com.