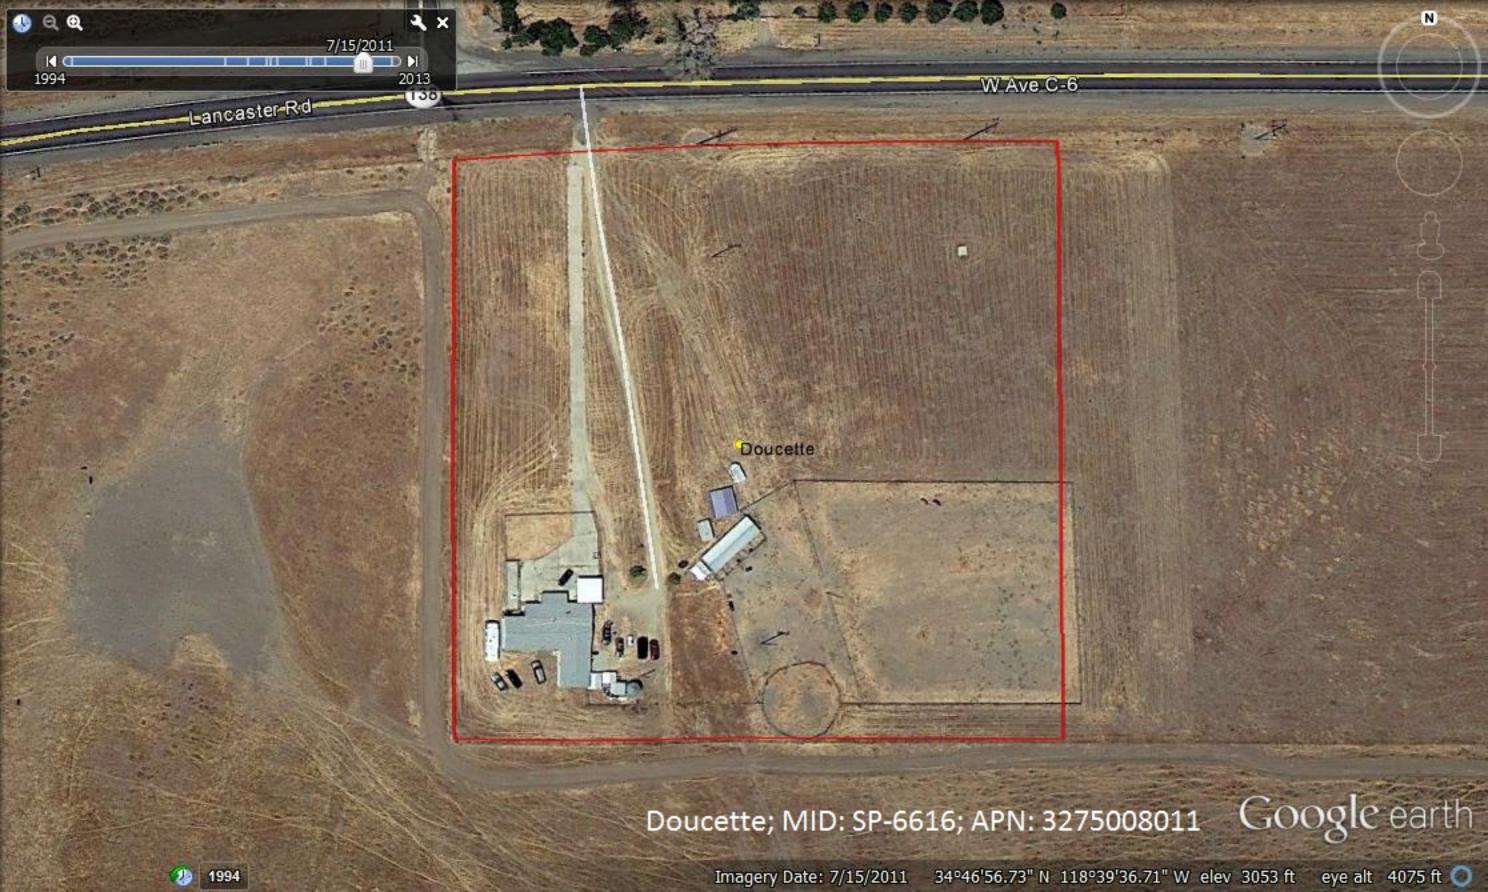

g Address: PO BOX 676

FRAZIER PARK, CA 93225-0676

ADDITIONAL PROPERTIES POSSIBLY CONNECTED TO OWNER have been located. The owner's mailing address is associated with other properties as indicated by tax assessor records. Additional charges may apply.

TRANSACTION HISTORY REPORT is available for this property. The report contains details about all available transactions associated with this property. The report may include information about sales, ownership transfers, refinances, construction loans, 2nd mortgages, or equity loans based on recorded deeds. Additional charges may apply.

### **Order Documents**

Call Westlaw CourtExpress at 1-877-DOC-RETR (1-877-362-7387) for on-site manual retrieval of documents related to this or other matters.

Additional charges apply.

END OF DOCUMENT





### Milton & Lisa Doucette, 29860 Lancaster Road, Lancaster, CA







### Real Property Tax Assessor Record

### **Source Information**

Tax Roll Certification Date:07/11/2014Owner Information Current Through:02/13/2015County Last Updated:02/28/2015Current Date:03/27/2015

Source: TAX ASSESSOR LOS ANGELES, CALIFORNIA

### **Owner Information**

Owner(s): DOUCETTE MILTON J JR

DOUCETTE LISA M

Absentee Owner: OWNER OCCUPIED

**Property Address:** 29860 LANCASTER RD

LANCASTER, CA 93536-9029

Mailing Address: 29860 LANCASTER RD

LANCASTER, CA 93536-9029

### **Property Information**

County: LOS ANGELES
Assessor's Parcel Number: 3275-008-011

**Property Type:** SINGLE FAMILY RESIDENCE - TOWNHOUSE

Land Use: RESIDENTIAL (NEC)

 Zoning:
 LCA210

 Lot Size:
 224569

 Lot Acreage:
 5.1554