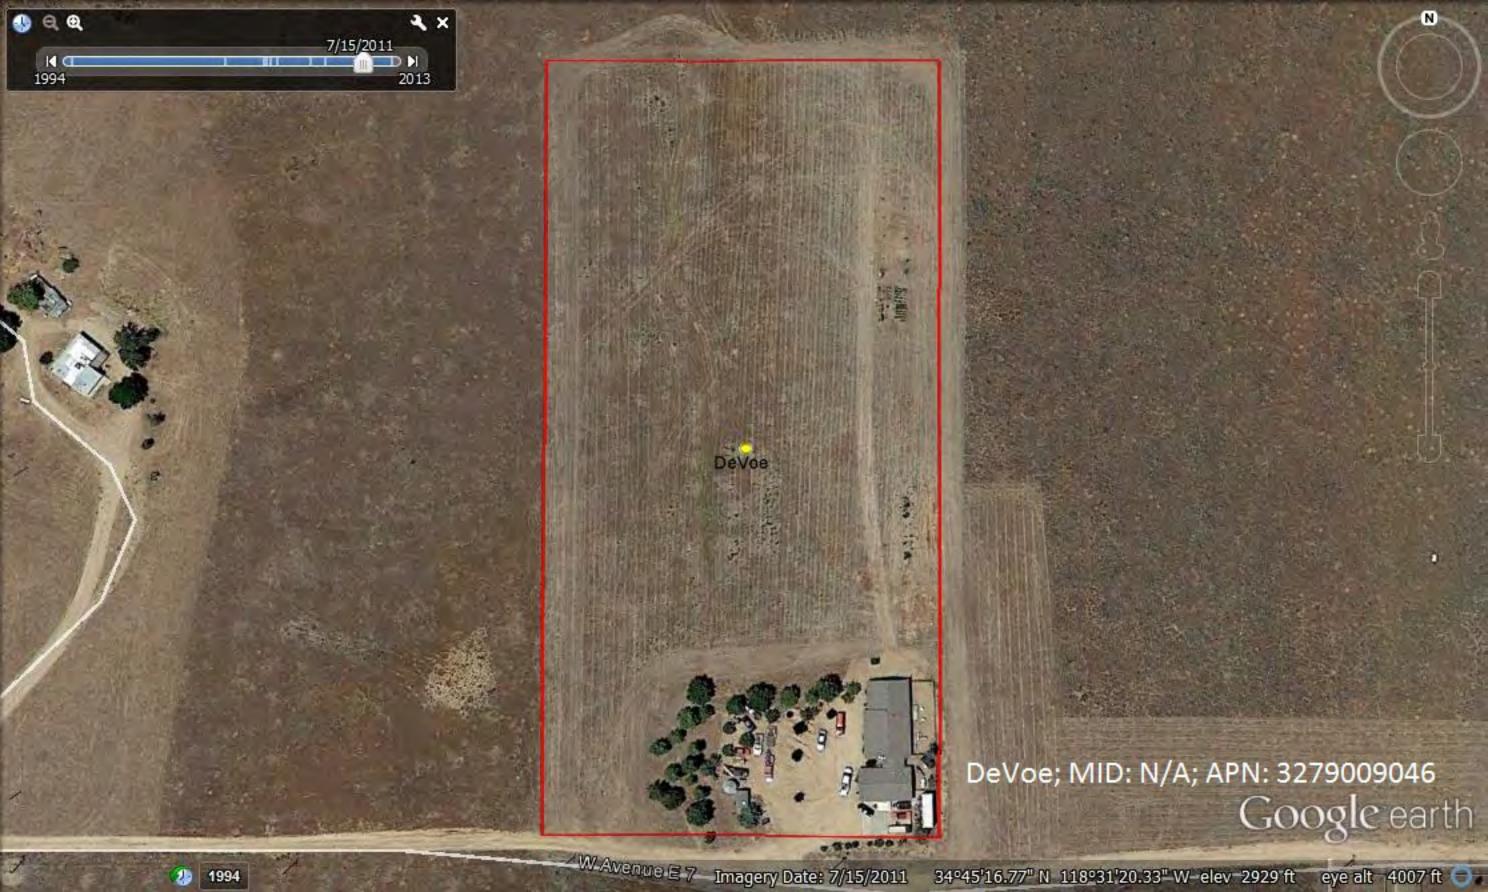

### BOETSCH WELL DRILLING AND PUMP SERVICE

9548 Kemper Rd. Mojave, Ca. 93501 661-824-9007 License # 498621 C57 D21 Fax 661-824-4086

800-824-9007

November 11, 2010

Debbie Devoe 22111 West Avenue E-7 Lancaster, Ca. 93536

I explained to Debbie Smith, that we pulled the pump and checked everything in regards to pump age and wear. Then we reinstalled the pump and added 10 extra depth of drop pipe. During the three hours that the pump was out of the hole, the water level came up 24 ft., to 208.

The pump ran for about 20 minutes @ 8 gallons per minute. With further testing we determined that well would produce 4 gallons every 22 minutes or roughly 12 gallons per hour. This comes to 288 gallons in a 24 hour period. This amount of water does not meet the L. A. County standard of 3 gallons p