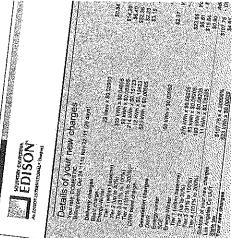

## Details of your new charges

Your rate: DOMESTIC Billing period: Nov 1 '12 to Dec 4 '12 (33 days)

| Your Delivery charges include: • \$7.59 transmission charges | <ul> <li>\$48.01 distribution charges</li> <li>\$0.10 nuclear decommissioning</li> </ul> | charges • -\$3.70 conservation incentive adjustment | • \$10.14 public purpose programs charge | • \$1.35 new system generation charge | Your Generation charges include: | • \$0.65 competition transition charge | Your overall energy charges include: • \$1.07 franchise fees |                              | Additional information: | <ul> <li>Service voltage: 240 volts</li> </ul> | <ul> <li>Your winter baseline allowance: 349.8<br/>kWh</li> </ul> |
|--------------------------------------------------------------|------------------------------------------------------------------------------------------|-----------------------------------------------------|------------------------------------------|---------------------------------------|----------------------------------|----------------------------------------|--------------------------------------------------------------|------------------------------|-------------------------|------------------------------------------------|-------------------------------------------------------------------|
| \$0.96                                                       | \$15.55<br>\$7.85                                                                        | \$39.32                                             |                                          | -\$3.17                               |                                  | \$27.94                                | \$8.38<br>\$18.36                                            | \$118.70                     | \$5.34                  | \$0.20                                         | \$124.24                                                          |
| 33 days x \$0.02900                                          | 350 kWh × \$0.04442<br>105 kWh × \$0.07478                                               | 230 kWh × \$0.17094<br>685 kWh × \$0.00513          |                                          | 685 kWh × -\$0.00463                  |                                  | 350 kWh x \$0.07983                    | 105 kWh x \$0.07983<br>230 kWh x \$0.07983                   |                              | \$118.70 x 4.50000%     | 685 kWh x \$0.00029                            |                                                                   |
| Delivery charges<br>Basic charge<br>Energy Winter            | Tier 1 (within baseline)                                                                 | Tier 3 (31% to 100%)<br>DWR bond charge             | Generation charges<br>DWR                | DWR energy credit<br>SCE              | Energy-Winter                    | Tier 1 (within baseline)               | Tier 2 (up to 30%)<br>Tier 3 (31% to 100%)                   | Subtotal of your new charges | Los Angeles Co UUT      | State tax                                      | Your new charges                                                  |