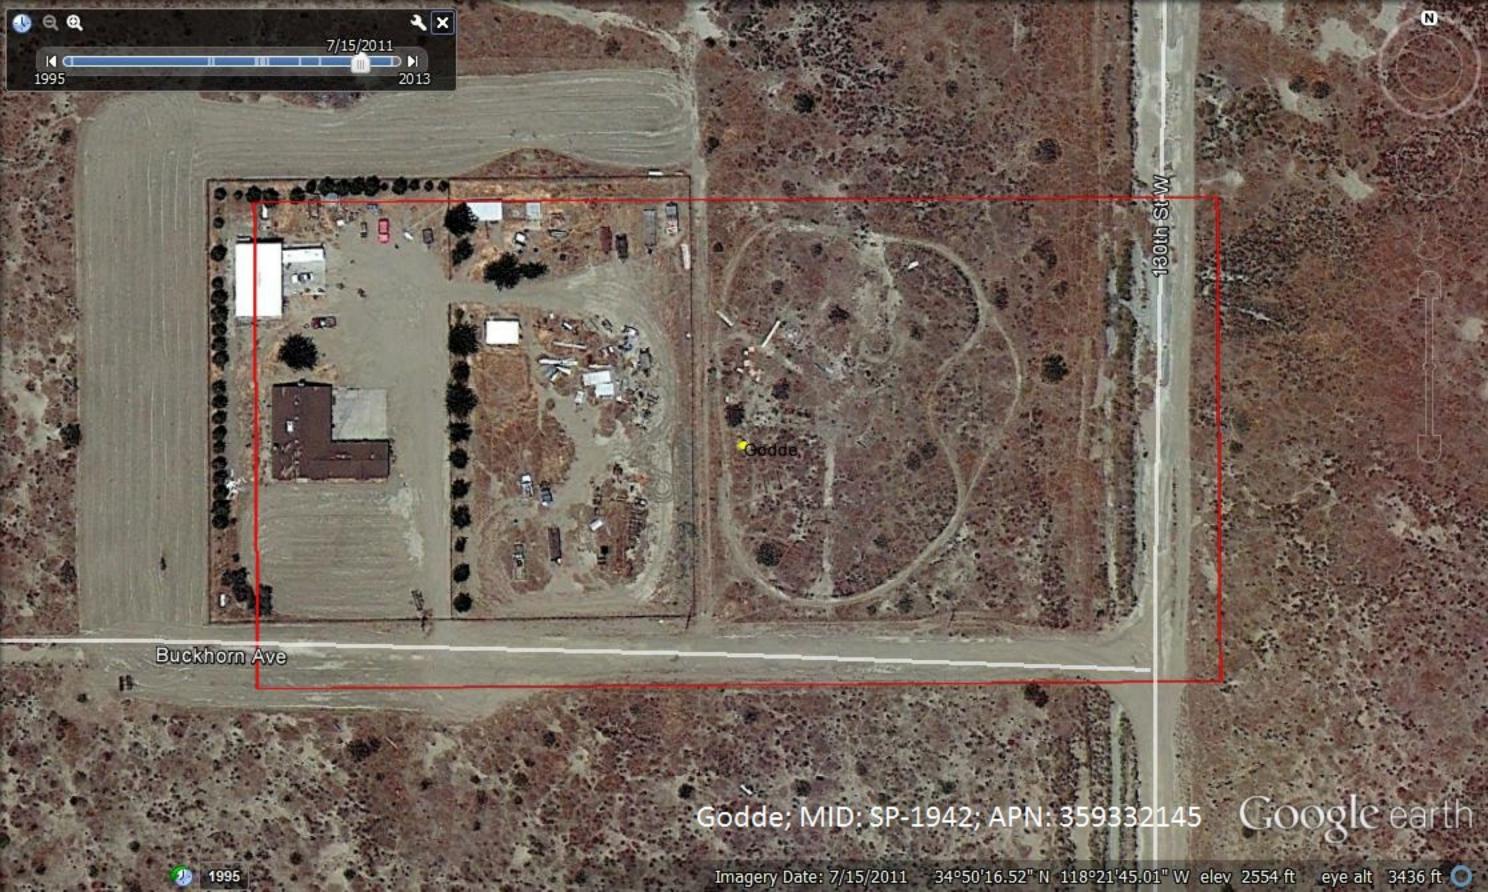

\$94,072.00
Assessor's Parcel Number: 3076-024-003

**Homestead Exempt:** HOMEOWNER EXEMPTION

Owner: GIBBS JOHNNY R

GIBBS LISA R

**Property Address:** 18106 AVENUE O

PALMDALE, CA 93591-3804

Mailing Address: 18106 AVENUE O

PALMDALE, CA 93591-3804

TRANSACTION HISTORY REPORT is available for this property. The report contains details about all available transactions associated with this property. The report may include information about sales, ownership transfers, refinances, construction loans, 2nd mortgages, or equity loans based on recorded deeds. Additional charges may apply.

#### **Order Documents**

Call Westlaw CourtExpress at 1-877-DOC-RETR (1-877-362-7387) for on-site manual retrieval of documents related to this or other matters.

Additional charges apply.

END OF DOCUMENT





## Jeff Goode, 13104 Buckhorn Avenue, Rosamond, CA







# STATEMENT OF ACCOUNT

September 10, 2013

000420

GODDE, JEFF J' 13104 BUCKHORN AVE ROSAMOND CA 93560-7014

Customer Account #: 138915780

| <u> </u>               |              | Previous    | Ic. 48 Mills land late | <b>新疆区村美雄省</b> |                  |             |
|------------------------|--------------|-------------|------------------------|----------------|------------------|-------------|
| Trans Date             | Current Bill | Balance     | Payment                | Credit/Debit   | Description      | BALANCE     |
| ·                      | Caronebia    |             | \$100.00               |                | EFT Payment      | (\$1 53.92) |
| 1/19/2012              |              | (01.62.02)  |