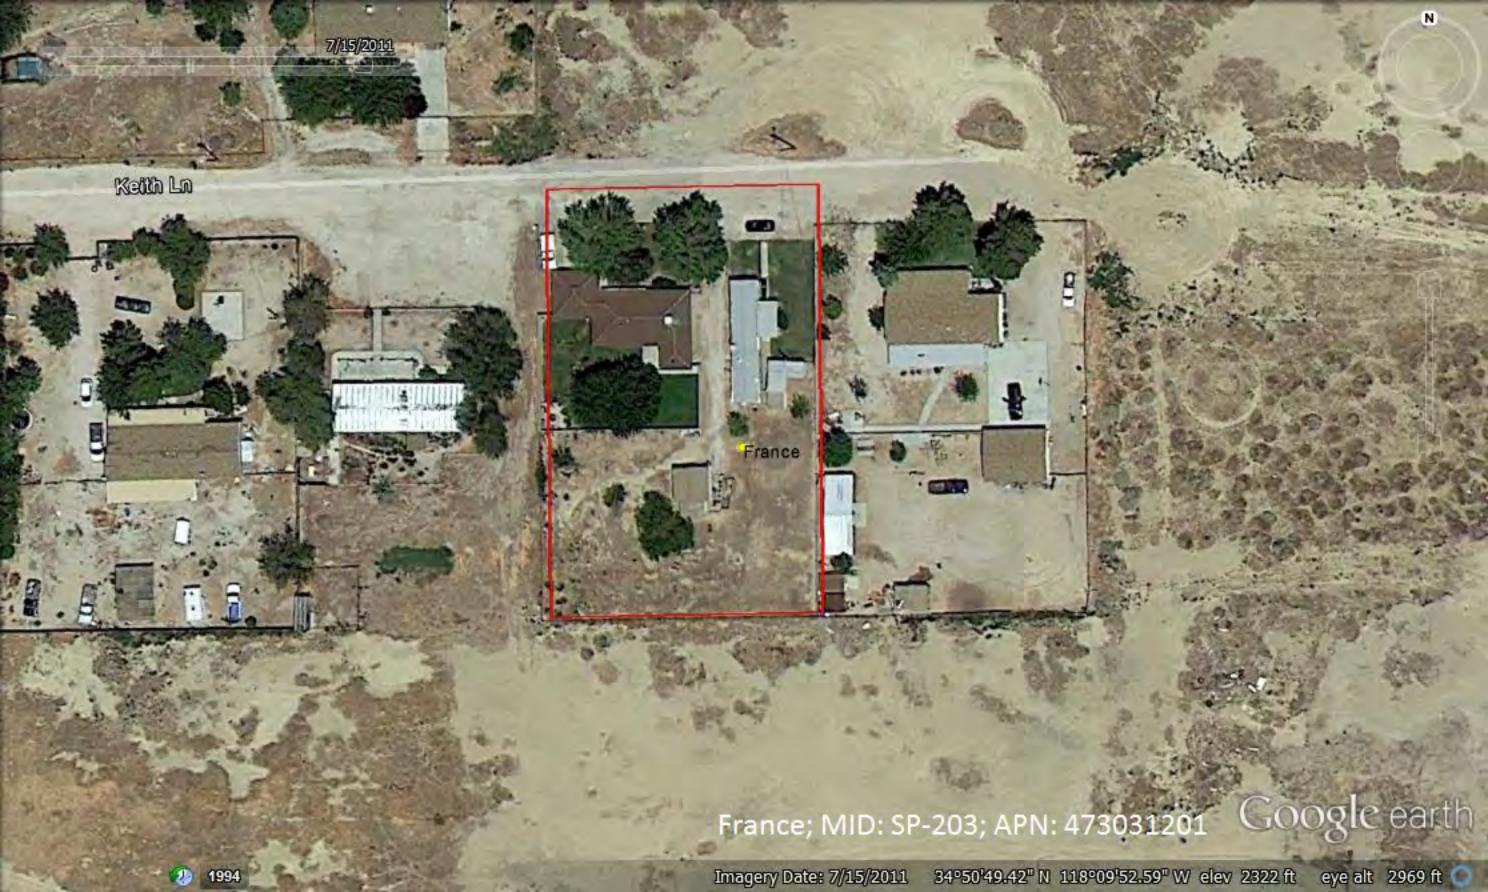

Mary Enos, P.O. Box 588 Lake Hughes, CA (service APN 261242028)

#### **Owner Information**

Owner(s): ENOS
Ownership Rights: TRUST

Absentee Owner:OWNER OCCUPIEDProperty Address:19069 GASKELL RD

ROSAMOND, CA 93560-7001

Mailing Address: PO BOX 588

LAKE HUGHES, CA 93532-0588

# **Property Information**

County: KERN
Assessor's Parcel Number: 261-242-02

**Property Type:** SINGLE FAMILY RESIDENCE - TOWNHOUSE

Land Use: MOBILE HOME PP

Zoning: A

**Homestead Exempt:** HOMEOWNER EXEMPTION