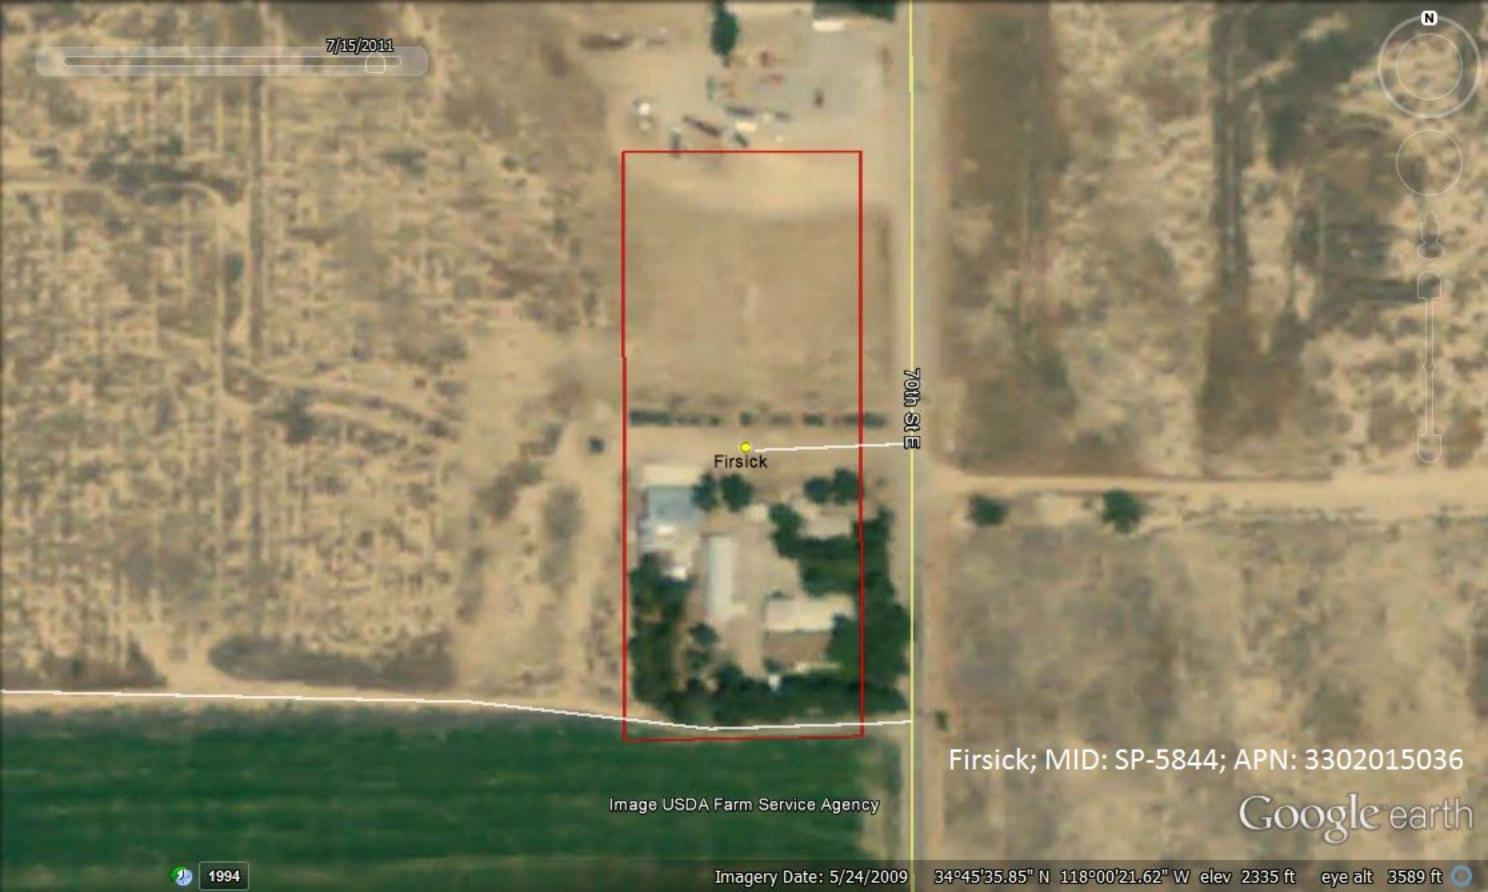

Mary Enos, P.O. Box 588 Lake Hughes, CA (service APN 261242028)

#### **Owner Information**

Owner(s): ENOS
Ownership Rights: TRUST

Absentee Owner:OWNER OCCUPIEDProperty Address:19069 GASKELL RD

ROSAMOND, CA 93560-7001

Mailing Address: PO BOX 588

LAKE HUGHES, CA 93532-0588

# **Property Information**

County: KERN
Assessor's Parcel Number: 261-242-02

**Property Type:** SINGLE FAMILY RESIDENCE - TOWNHOUSE

Land Use: MOBILE HOME PP

Zoning: A

**Homestead Exempt:** HOMEOWNER EXEMPTION

**Lot Size:** 1742400 **Lot Acreage:** 40.0000

**Legal Description:** SECTION 28, TOWNSHIP 9, RANGE 15, QUARTER

Range: 15
Township: 09N
Section: 28