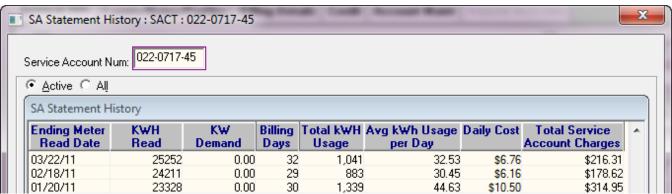

Mary Enos, P.O. Box 588 Lake Hughes, CA (service APN 261242028)





# INVOICE

License # 498621

INVOICE # Jerem-

DATE June

2 hp 10520

1(800) 824-9007 Water Wells

ell Drilling & Pump Service

HOME · RANCH · FARM · INDUSTRIAL

9548 KEMPER ROAD., MOJAVE, CA 93501

CUSTOMER NAME Richard Mary ENDS

ADDRESS 19069 Haskel (190th.)

PHONE NUMBER: 609-2535 Wife 609-4990

DEPTH Station 330 Level HORSE POWER

DIAMETER 6" Stee/ TANK Galvinized press. tank

PUMP SETTING 555 DROP PIPE SIZE 315 2" Steel 2 40 1/4/p

# PLEASE PAY FROM THIS INVOICE

| QTY.  | UNIT    | DESCRIPTION