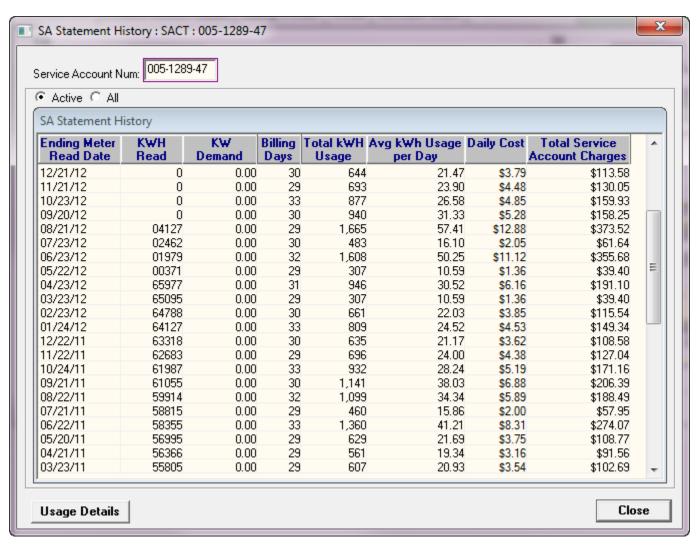

mestead Exempt:** HOMEOWNER EXEMPTION

Owner: GIBBS JOHNNY R

GIBBS LISA R

**Property Address:** 18106 AVENUE O

PALMDALE, CA 93591-3804

Mailing Address: 18106 AVENUE O

PALMDALE, CA 93591-3804

TRANSACTION HISTORY REPORT is available for this property. The report contains details about all available transactions associated with this property. The report may include information about sales, ownership transfers, refinances, construction loans, 2nd mortgages, or equity loans based on recorded deeds. Additional charges may apply.

#### **Order Documents**

Call Westlaw CourtExpress at 1-877-DOC-RETR (1-877-362-7387) for on-site manual retrieval of documents related to this or other matters.

Additional charges apply.

END OF DOCUMENT





## Jeff Goode, 13104 Buckhorn Avenue, Rosamond, CA







# STATEMENT OF ACCOUNT

September 10, 2013

000420

GODDE, JEFF J' 13104 BUCKHORN AVE ROSAMOND CA 93560-7014

Customer Account #: 138915780

| <u> </u>               |              | Previous    | Ic. 48 Mills land late | <b>新疆区村美雄省</b> |                  |             |
|------------------------|--------------|-------------|------------------------|----------------|------------------|-------------|
| Trans Date             | Current Bill | Balance     | Payment                | Credit/Debit   | Description      | BALANCE     |
| ·                      | Caronebia    |             | \$100.00               |                | EFT Payment      | (\$1 53.92) |
| 1/19/2012              |              | (01.62.02)  |                        |                |                  | (\$4.58)