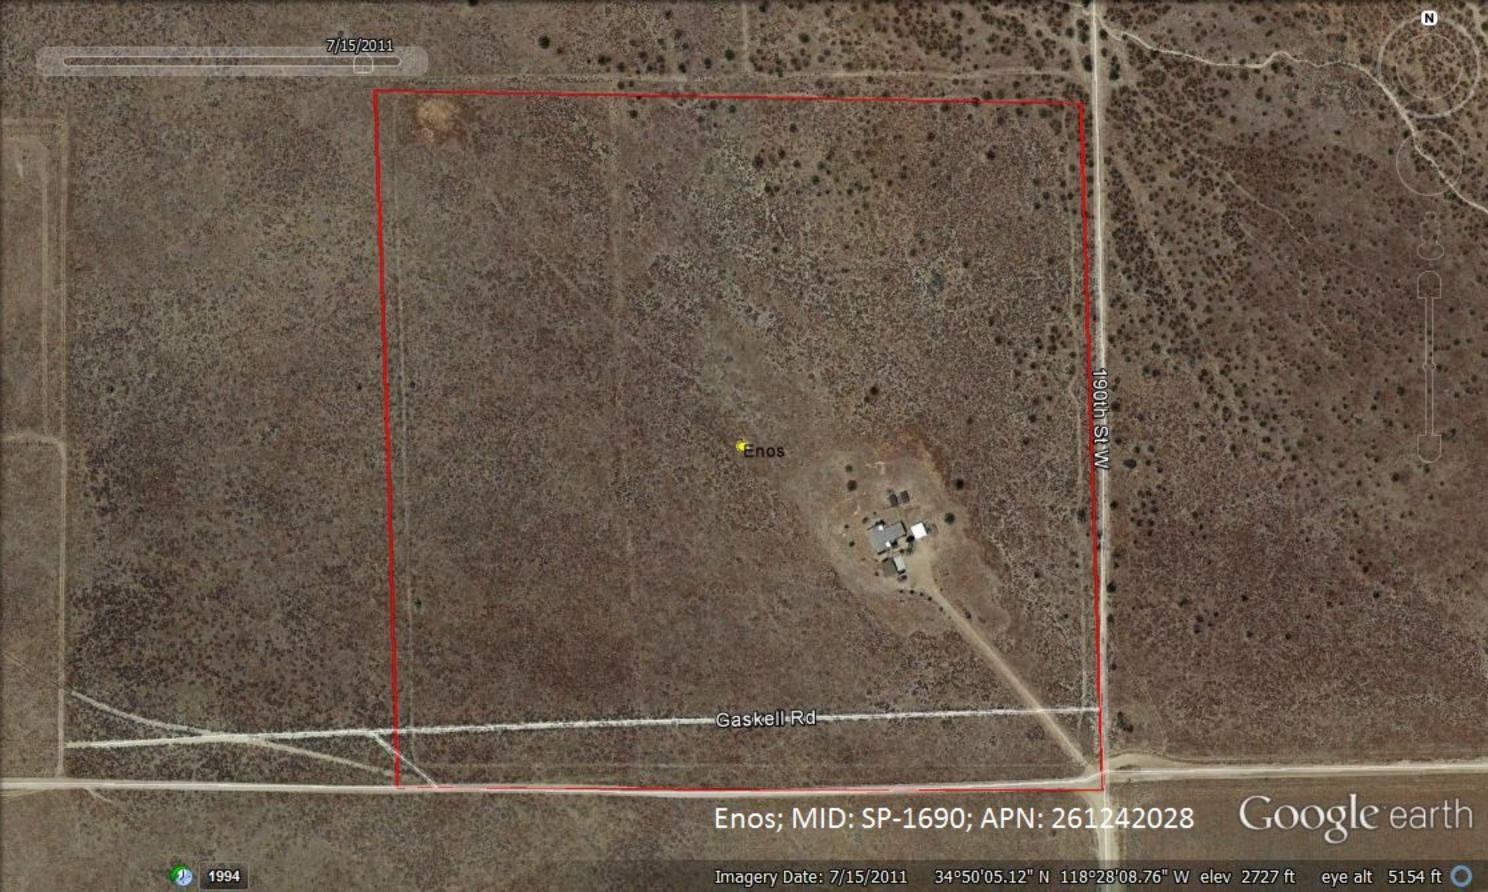

Mary Enos, P.O. Box 588 Lake Hughes, CA (service APN 261242028)

#### **Owner Information**

Owner(s): ENOS
Ownership Rights: TRUST

Absentee Owner:OWNER OCCUPIEDProperty Address:19069 GASKELL RD

ROSAMOND, CA 93560-7001

Mailing Address: PO BOX 588

LAKE HUGHES, CA 93532-0588

# **Property Information**

County: KERN
Assessor's Parcel Number: 261-242-02

**Property Type:** SINGLE FAMILY RESIDENCE - TOWNHOUSE

Land Use: MOBILE HOME PP

Zoning: A

**Homestead Exempt:** HOMEOWNER EXEMPTION

**Lot Size:** 1742400 **Lot Acreage:** 40.0000

**Legal Description:** SECTION 28, TOWNSHIP 9, RANGE 15, QUARTER

Range: 15
Township: 09N
Section: 28