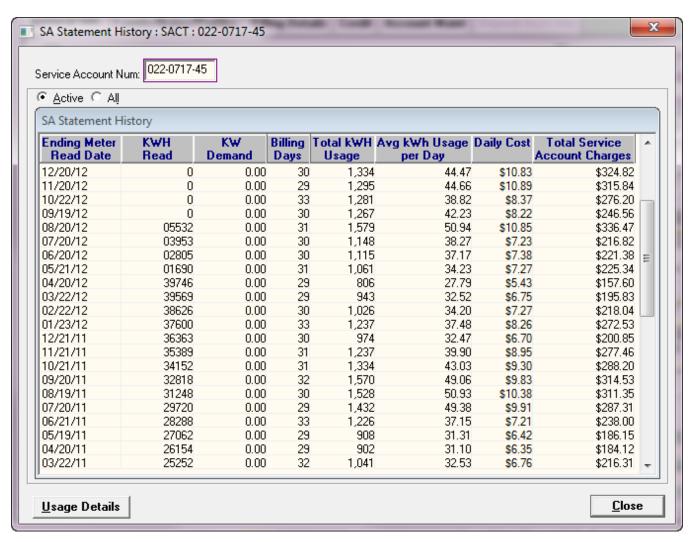

Mary Enos, P.O. Box 588 Lake Hughes, CA (service APN 261242028)





# INVOICE

License # 498621

INVOICE # Jerem-

DATE June

2 hp 10520

1(800) 824-9007 Water Wells

ell Drilling & Pump Service

HOME · RANCH · FARM · INDUSTRIAL

9548 KEMPER ROAD., MOJAVE, CA 93501

CUSTOMER NAME Richard Mary ENDS

ADDRESS 19069 Haskel (190th.)

PHONE NUMBER: 609-2535 Wife 609-4990

DEPTH Station 330 Level HORSE POWER

DIAMETER 6" Stee/ TANK Galvinized press. tank

PUMP SETTING 555 DROP PIPE SIZE 315 2" Steel 2 40 1/4/p

# PLEASE PAY FROM THIS INVOICE

| QTY.  | UNIT    | DESCRIPTION