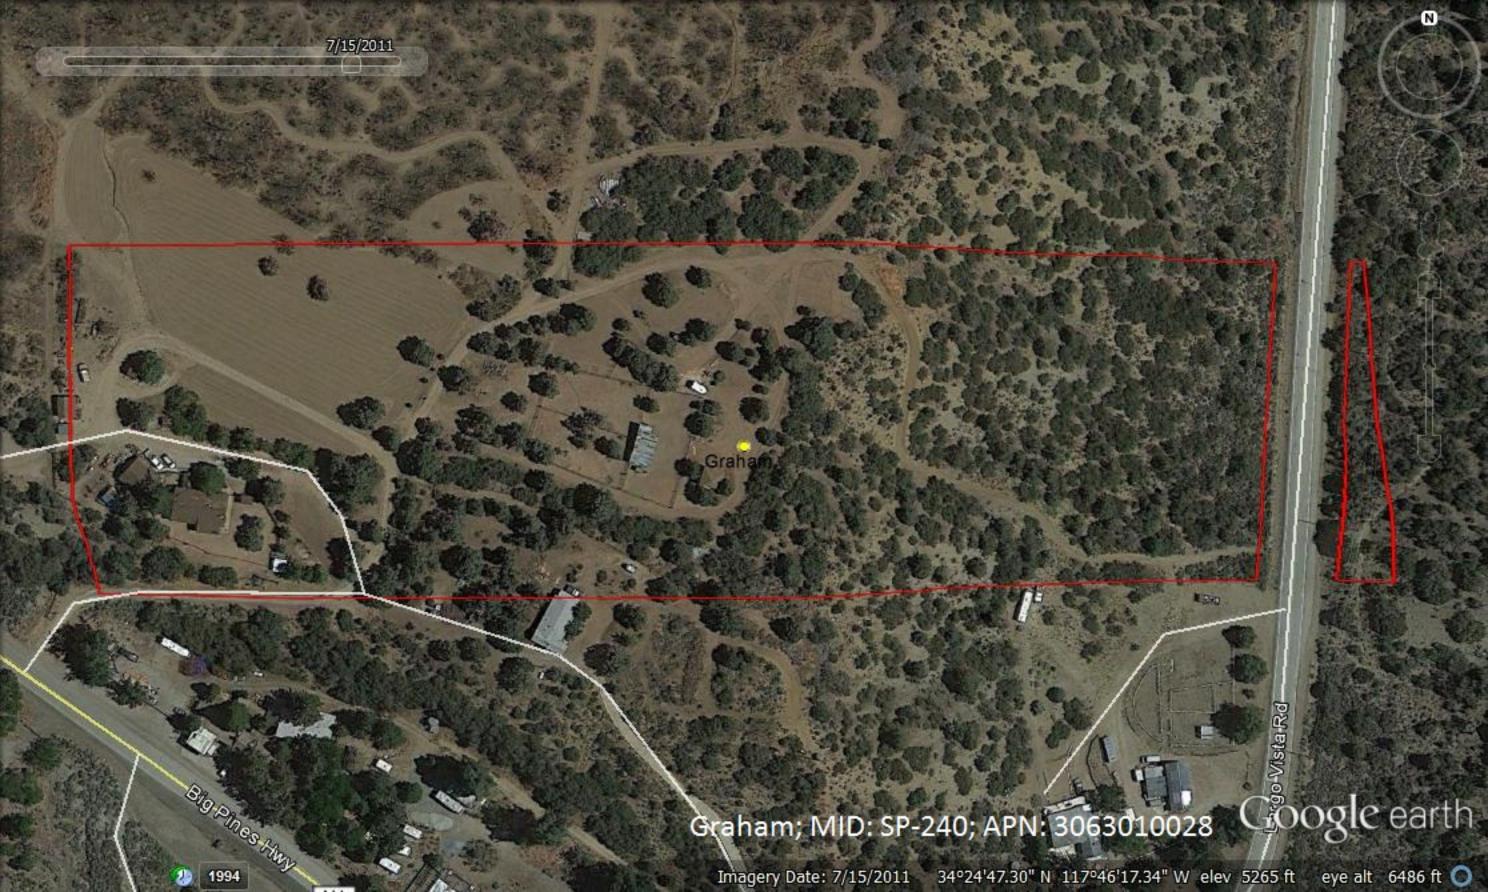

Value:\$38,067.00Assessed Total Value:\$38,067.00Assessor's Parcel Number:359-332-14

Owner: GODDE JEFFERY J

GODDE RUTH A

**Property Address:** 13104 BUCKHORN AVE

ROSAMOND, CA 93560-7014

Mailing Address: 13104 BUCKHORN AVE

ROSAMOND, CA 93560-7014

TRANSACTION HISTORY REPORT is available for this property. The report contains details about all available transactions associated with this property. The report may include information about sales, ownership transfers, refinances, construction loans, 2nd mortgages, or equity loans based on recorded deeds. Additional charges may apply.

#### **Order Documents**

Call Westlaw CourtExpress at 1-877-DOC-RETR (1-877-362-7387) for on-site manual retrieval of documents related to this or other matters.

Additional charges apply.

END OF DOCUMENT





John Graham, 20001 Big Pines Highway, Valyermo, CA (APN 3060021014)







## Real Property Tax Assessor Record

#### **Source Information**

Tax Roll Certification Date:07/11/2014Owner Information Current Through:02/13/2015County Last Updated:02/28/2015Current Date:03/27/2015

Source: TAX ASSESSOR LOS ANGELES, CALIFORNIA

# **Owner Information**

Owner(s): GRAHAM JOHN C

Ownership Rights: TRUST

Absentee Owner:OWNER OCCUPIEDProperty Address:20001 BIG PINES HWY

VALYERMO, CA 93563-1002

Mailing Address: 20001 BIG PINES HWY

VALYERMO, CA 93563-1002

# **Property Information**

County: LOS ANGELES
Assessor's Parcel Number: 3063-010-028

**Property Type:** SINGLE FAMILY RESIDENCE - TOWNHOUSE

Land Use: SINGLE FAMILY RESIDENCE

**Zoning:** LCA12\*

**Homestead Exempt:** HOMEOWNER EXEMPTION