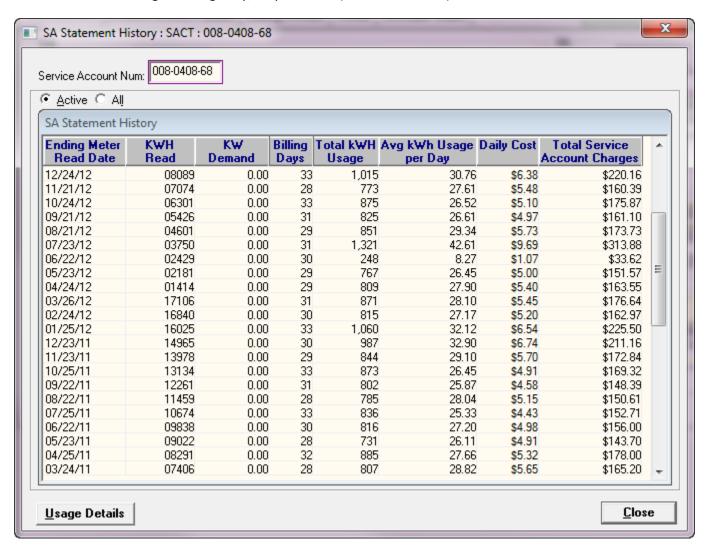

:359-332-14

Owner: GODDE JEFFERY J

GODDE RUTH A

**Property Address:** 13104 BUCKHORN AVE

ROSAMOND, CA 93560-7014

Mailing Address: 13104 BUCKHORN AVE

ROSAMOND, CA 93560-7014

TRANSACTION HISTORY REPORT is available for this property. The report contains details about all available transactions associated with this property. The report may include information about sales, ownership transfers, refinances, construction loans, 2nd mortgages, or equity loans based on recorded deeds. Additional charges may apply.

#### **Order Documents**

Call Westlaw CourtExpress at 1-877-DOC-RETR (1-877-362-7387) for on-site manual retrieval of documents related to this or other matters.

Additional charges apply.

END OF DOCUMENT





John Graham, 20001 Big Pines Highway, Valyermo, CA (APN 3060021014)







## Real Property Tax Assessor Record

#### **Source Information**

Tax Roll Certification Date:07/11/2014Owner Information Current Through:02/13/2015County Last Updated:02/28/2015Current Date:03/27/2015

Source: TAX ASSESSOR LOS ANGELES, CALIFORNIA

# **Owner Information**

Owner(s): GRAHAM JOHN C

Ownership Rights: TRUST

Absentee Owner:OWNER OCCUPIEDProperty Address:20001 BIG PINES HWY

VALYERMO, CA 93563-1002

Mailing Address: 20001 BIG PINES HWY

VALYERMO, CA 93563-1002

# **Property Information**

County: LOS ANGELES
Assessor's Parcel Number: 3063-010-028

**Property Type:** SINGLE FAMILY RESIDENCE - TOWNHOUSE

Land Use: SINGLE FAMILY RESIDENCE

**Zoning:** LCA12\*

**Homestead Exempt:** HOMEOWNER EXEMPTION

**Lot Size:** 411422 **Lot Acreage:** 9.4450

**Legal Description:** (E