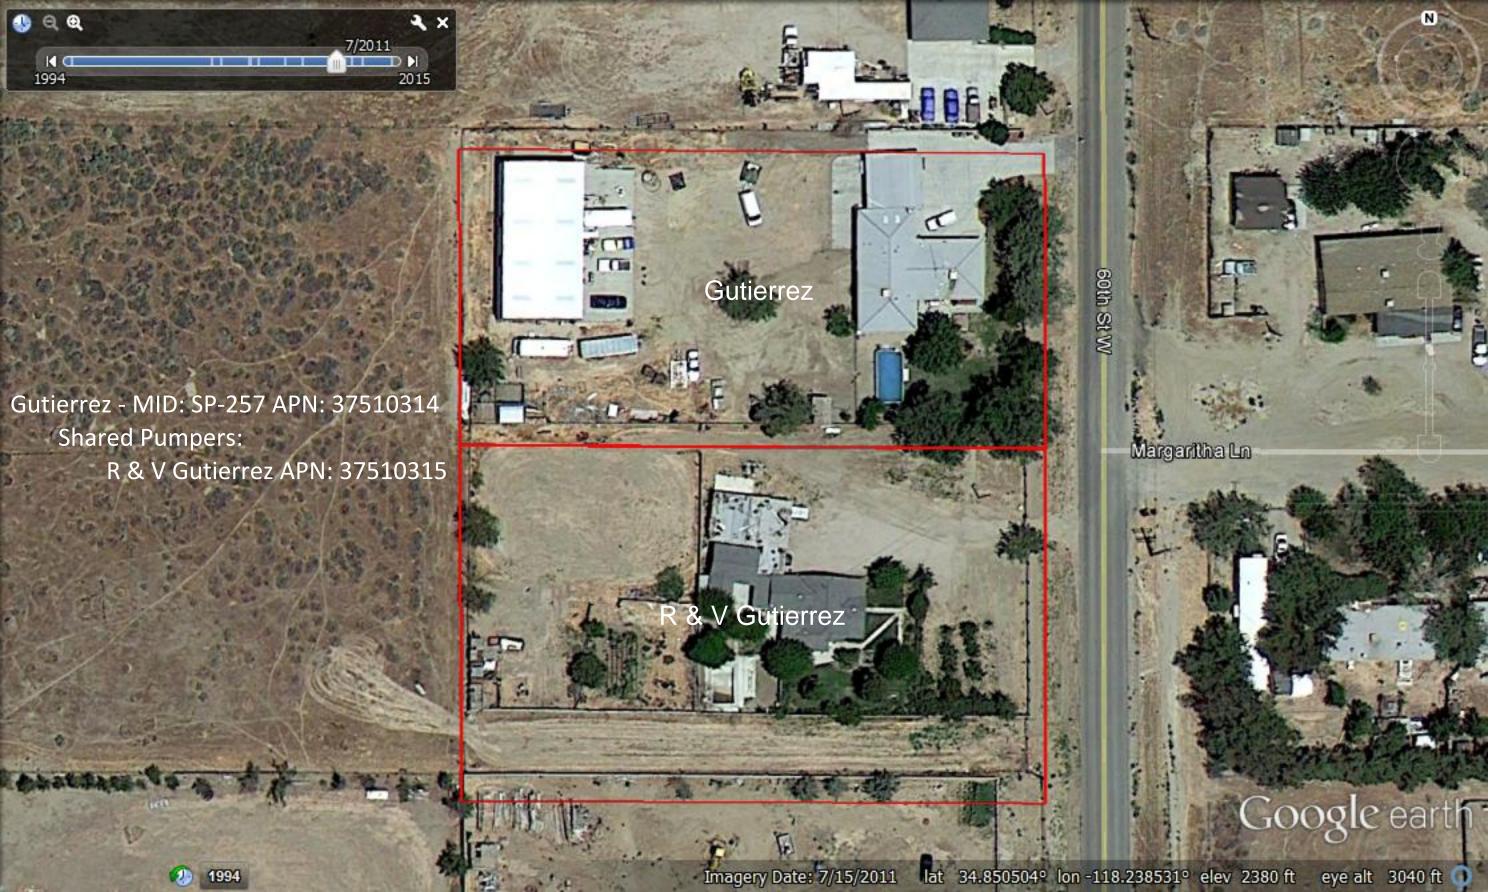

Additional Parcels using groundwater from well on Gutierrez Property:

| Name                         | Address                   | APN      | Acreage | Year Built |
|------------------------------|---------------------------|----------|---------|------------|
|                              |                           |          | -       |            |
| Ramon and Virginia Gutierrez | 2081 60th St. W, Rosamond | 37510315 | 1.5     | 1925       |

Real Property Tax Assessor Records for each parcel owner are included at the end of this pdf file.

# Catherine & Mario Gutierrez, 2113 60th Street West, Rosamond, CA