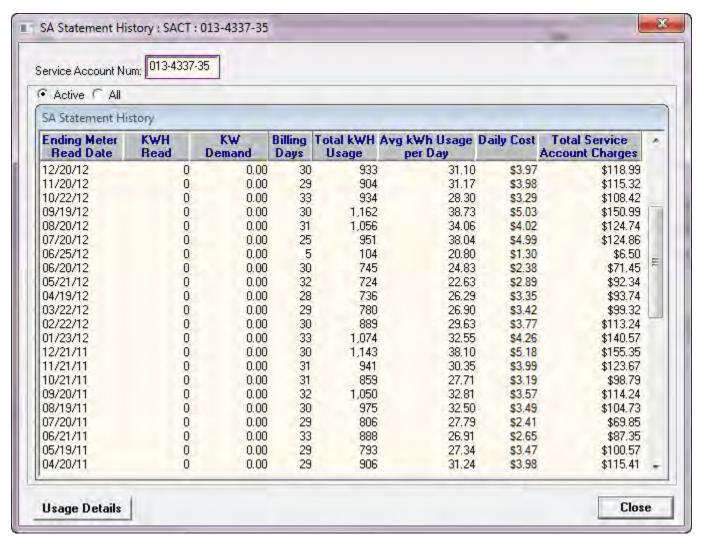

Additional Parcels using groundwater from well on Gutierrez Property:

| Name                         | Address                   | APN      | Acreage | Year Built |
|------------------------------|---------------------------|----------|---------|------------|
|                              |                           |          | -       |            |
| Ramon and Virginia Gutierrez | 2081 60th St. W, Rosamond | 37510315 | 1.5     | 1925       |