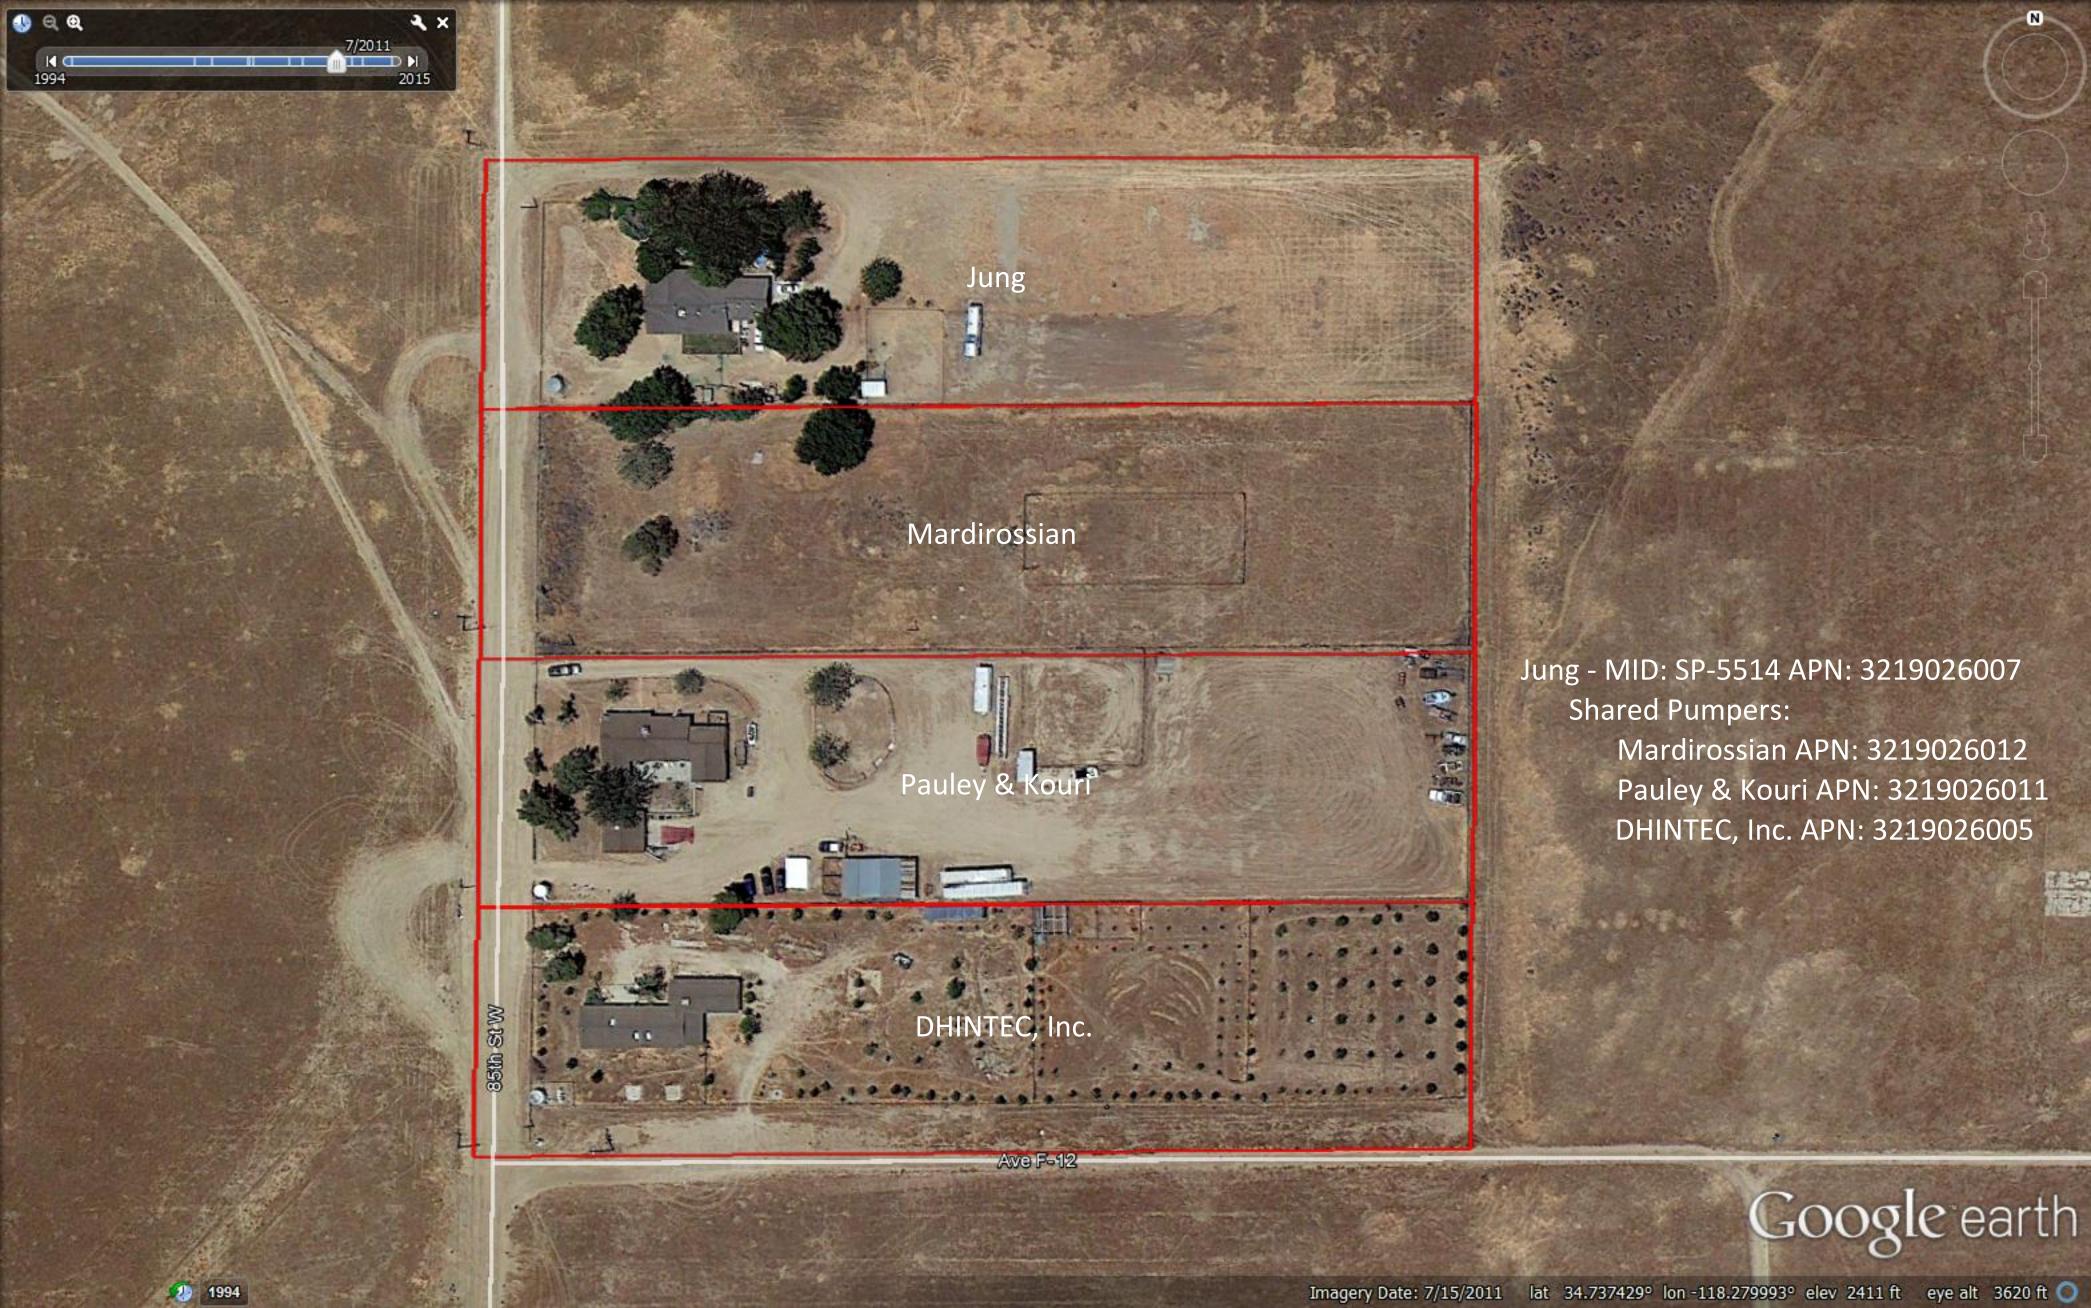

Additional Parcels using groundwater from well on Gutierrez Property:

| Name                         | Address                   | APN      | Acreage | Year Built |
|------------------------------|---------------------------|----------|---------|------------|
|                              |                           |          | -       |            |
| Ramon and Virginia Gutierrez | 2081 60th St. W, Rosamond | 37510315 | 1.5     | 1925       |

Real Property Tax Assessor Records for each parcel owner are included at the end of this pdf file.

# Catherine & Mario Gutierrez, 2113 60th Street West, Rosamond, CA