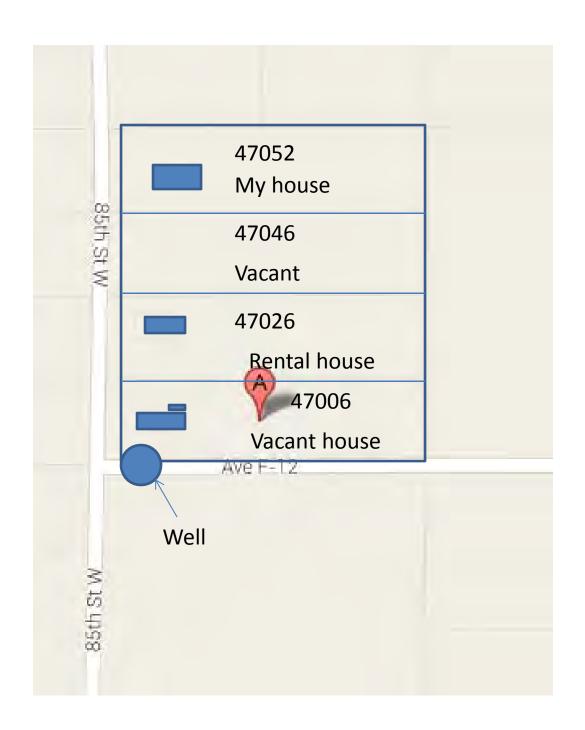

Additional Parcels using groundwater from well on Gutierrez Property:

| Name                         | Address                   | APN      | Acreage | Year Built |
|------------------------------|---------------------------|----------|---------|------------|
|                              |                           |          | -       |            |
| Ramon and Virginia Gutierrez | 2081 60th St. W, Rosamond | 37510315 | 1.5     | 1925       |

Real Property Tax Assessor Records for each parcel owner are included at the end of this pdf file.

# Catherine & Mario Gutierrez, 2113 60th Street West, Rosamond, CA