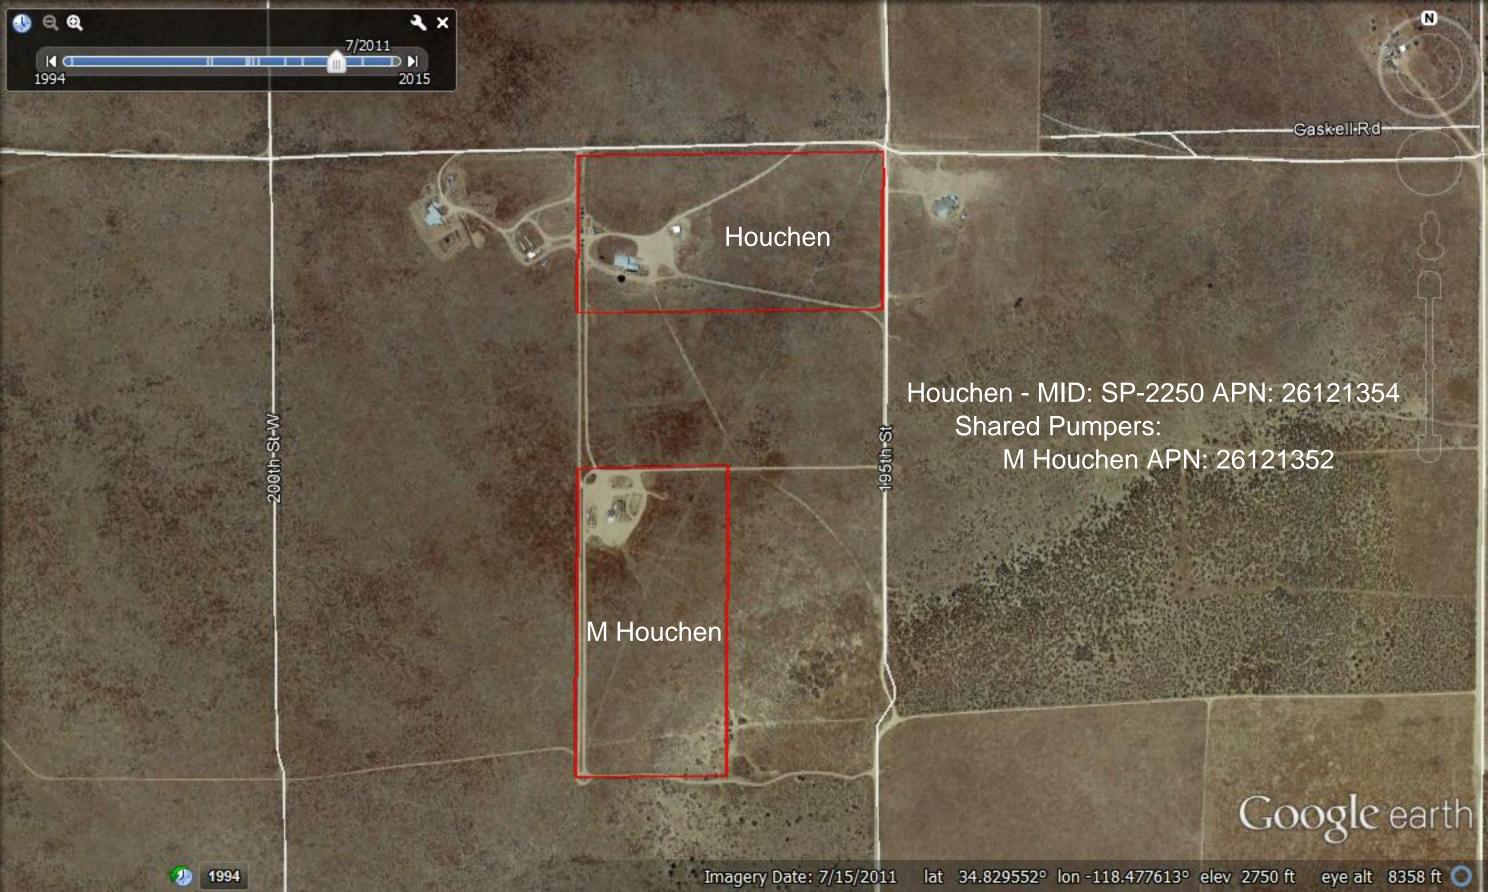

Additional Parcels using groundwater from well on Gutierrez Property:

| Name                         | Address                   | APN      | Acreage | Year Built |
|------------------------------|---------------------------|----------|---------|------------|
|                              |                           |          | -       |            |
| Ramon and Virginia Gutierrez | 2081 60th St. W, Rosamond | 37510315 | 1.5     | 1925       |