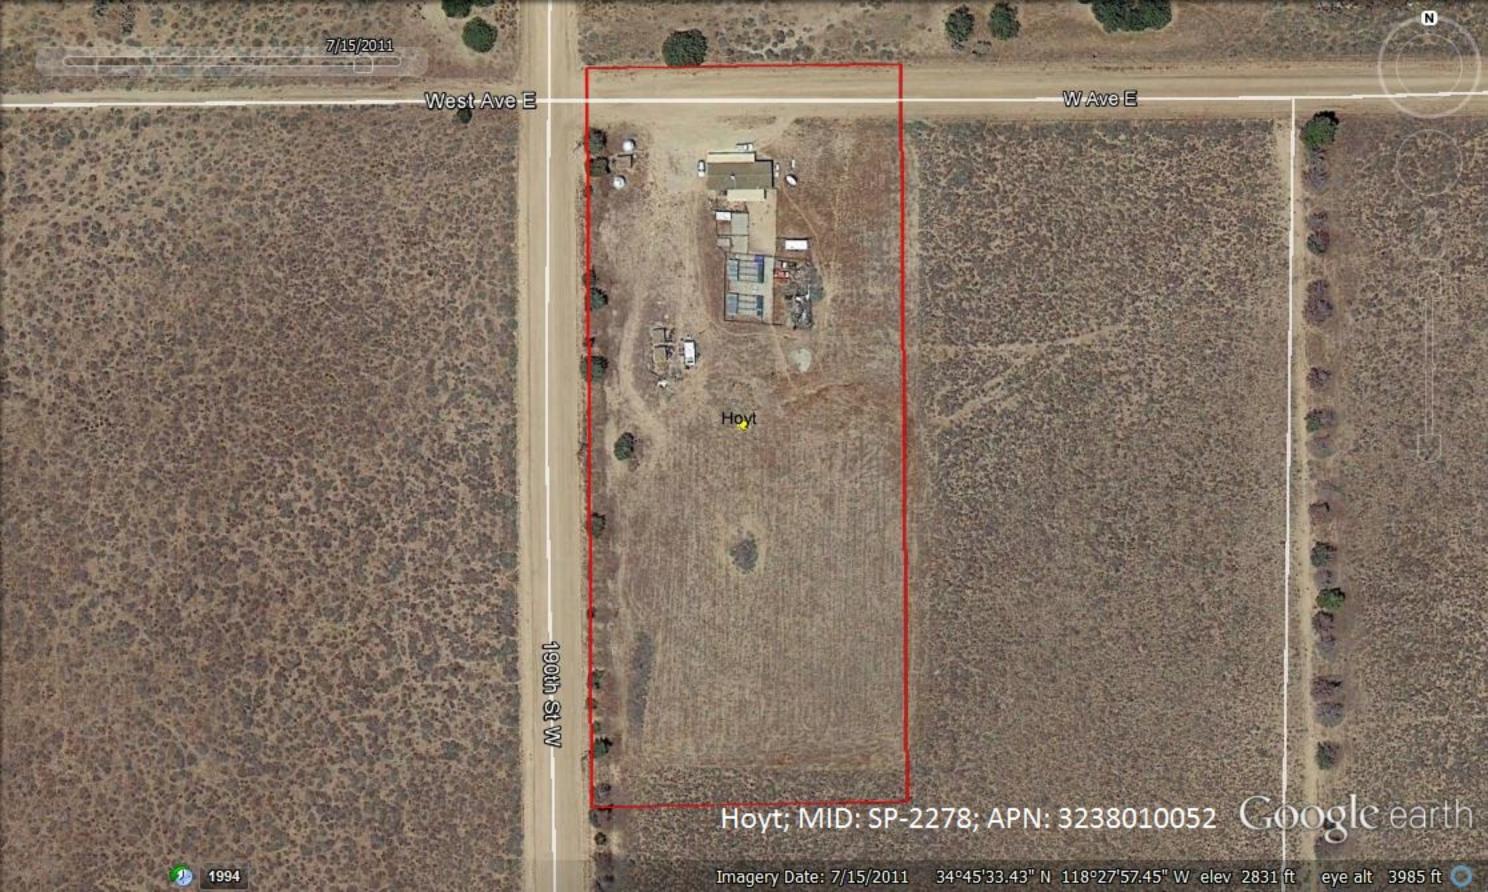

Value:\$11,920.00Calculated Total Value:\$11,920.00Assessed Total Value:\$11,920.00Assessor's Parcel Number:261-213-52

Owner: HOUCHEN MICHAEL R

ARMIJO ZENEIDA A

Mailing Address: 19738 GASKELL RD

APN: 261-213-52 Page 9

### ROSAMOND, CA 93560-7243

TRANSACTION HISTORY REPORT is available for this property. The report contains details about all available transactions associated with this property. The report may include information about sales, ownership transfers, refinances, construction loans, 2nd mortgages, or equity loans based on recorded deeds. Additional charges may apply.

#### **Order Documents**

Call Westlaw CourtExpress at 1-877-DOC-RETR (1-877-362-7387) for on-site manual retrieval of documents related to this or other matters.

Additional charges apply.

END OF DOCUMENT





### STATEMENT OF ACCOUNT

September 5, 2013

000065

HOYT, EDITH 18988 W AVENUE E LANCASTER CA 93536-9042

Customer Account #: 114276710

|                      |            |                |             |          |       | Daily |                 |         |                    |                   |
|----------------------|------------|----------------|-------------|----------|-------|-------|-----------------|---------|--------------------|-------------------|
|                      |            |                |             | Service  | KWH   | Avg   |                 | Credit/ |                    |                   |
| Trans Date           | Read Date  | UUT            | Bill Amount | Account# | usage | Usage | Payment         | Debit   | Description        | Balance