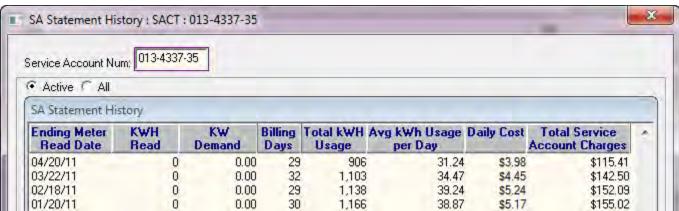

Additional Parcels using groundwater from well on Gutierrez Property:

| Name                         | Address                   | APN      | Acreage | Year Built |
|------------------------------|---------------------------|----------|---------|------------|
|                              |                           |          | -       |            |
| Ramon and Virginia Gutierrez | 2081 60th St. W, Rosamond | 37510315 | 1.5     | 1925       |