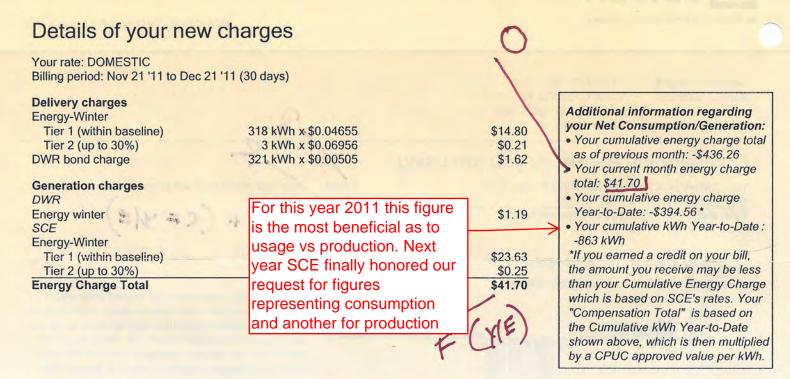

ce.com/billhelper.

# Details of your non-energy related charges

Your rate: DOMESTIC

Billing period: Nov 21 '11 to Dec 21 '11 (30 days)

| Delivery | charges |
|----------|---------|
|----------|---------|

Basic charge

30 days x \$0.02200

-863 kWh x \$0.03680

\$0.66

Your Delivery charges include:

• \$0.66 distribution charges

Generation charges SCE

Net Surplus Compensation

Compensation Total

Subtotal of your new charges
State tax
321 kWh x \$0.00029

Your new charges

-\$31.76

-\$31.10

-\$31.10

\$0.09 -**\$31.01**  Additional information:

• \$0.10 franchise fees

 DWR provided 9.360% of the energy you used this month

Your overall energy charges include:

· Service voltage: 240 volts

Your winter baseline allowance: 318.0
 kWh

 Net Surplus Compensation option: Rollover





| Average cost p | er kilowatt | hour   |        |        | Understanding Your Bill Your usage for this billing period falls in the second tier. Energy usage is based                                  |
|----------------|-------------|--------|--------|--------|---------------------------------------------------------------------------------------------------------------------------------------------|
| Tier 1         | Tier 2      | Tier 3 | Tier 4 | Tier 5 | upon a tiered structure. For most  customers, the price you pay per kilowatt                                                                |
| \$0.13         | \$0.15      | \$0.23 | \$0.27 | \$0.30 | hour increases as you use more energy. The average cost per kilowatt hour