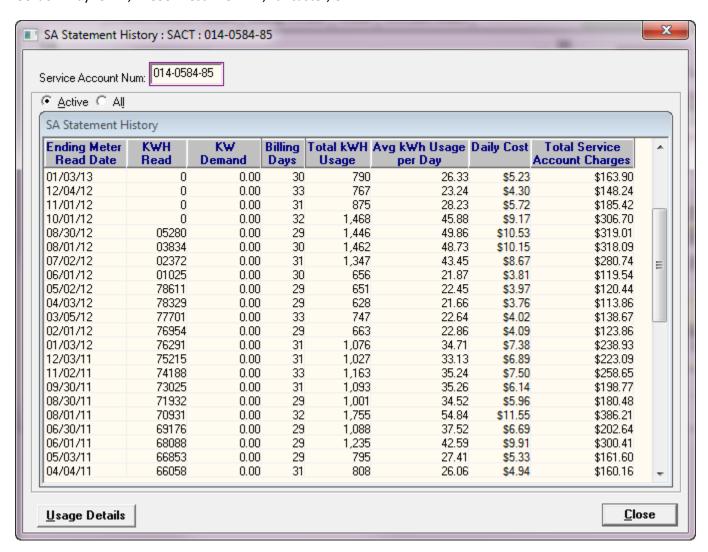

L PROPERTIES POSSIBLY CONNECTED TO OWNER have been located. The owner's mailing address is associated with other properties as indicated by tax assessor records. Additional charges may apply.

TRANSACTION HISTORY REPORT is available for this property. The report contains details about all available transactions associated with this property. The report may include information about sales, ownership transfers, refinances, construction loans, 2nd mortgages, or equity loans based on recorded deeds. Additional charges may apply.

## **Order Documents**

Call Westlaw CourtExpress at 1-877-DOC-RETR (1-877-362-7387) for on-site manual retrieval of documents related to this or other matters.

Additional charges apply.

END OF DOCUMENT





## Gordon Wayne Hill, 22853 West Ave D 11, Lancaster, CA







## Real Property Tax Assessor Record

## **Source Information**

Tax Roll Certification Date:07/11/2014Owner Information Current Through:02/13/2015County Last Updated:02/28/2015Current Date:03/27/2015

Source: TAX ASSESSOR LOS ANGELES, CALIFORNIA

**Owner Information** 

Owner(s): HILL GORDON W (TE) & CAROL M (

CAROL G WAYNE & HILL

Ownership Rights: TRUSTEE

Absentee Owner:OWNER OCCUPIEDProperty Address:22853 W AVENUE D11

LANCASTER, CA 93536-9110

Mailing Address: 22853 W AVENUE D11

LANCASTER, CA 93536-9110

**Property Information** 

County: LOS ANGELES
Assessor's Parcel Number: 3279-007-037

**Property Type:** SINGLE FAMILY RESIDENCE - TOWNHOUSE

Land Use: MOBILE HOME PP

Zoning: LCA12\*

Homestead Exempt: HOMEOWNER EXEMPTION

**Lot Size:** 202517 **Lot Acreage:** 4.6492

**Sub