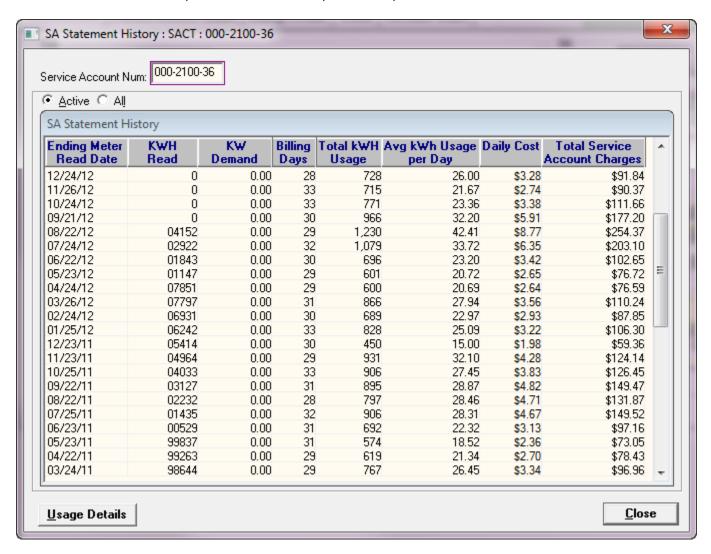

Real Property Tax Assessor Records for each parcel owner are included at the end of this pdf file.