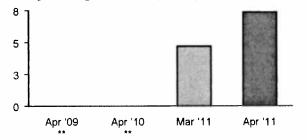

#### 33 426 6204 00000058 0000000000003941000003941

| Usage comparisor              | )<br>Mar '09 | Mar '10 | Apr '10 | May '10 | Jun '10 | Jul '10 | Aug '10 | Sep '10 | Oct '10 | Nov '10 | Dec '10 | Jan '11<br>** | Feb '11 | Mar'11 |
|-------------------------------|--------------|---------|---------|---------|---------|---------|---------|---------|---------|---------|---------|---------------|---------|--------|
| Total kWh used                |              |         |         |         |         |         |         |         |         |         |         |               | 50      | 150    |
| Number of days                |              |         |         |         |         |         |         |         |         |         |         |               | 9       | 29     |
| Appx. average kWh<br>used/day |              |         |         |         |         |         |         |         |         |         |         |               | 5       | 5      |

\$78.91

Compare the electricity you are using

S Total amount you owe by Apr 21 '11

| Your current read for meter 113-010240 - Apr 1 '11 | 2733    |
|----------------------------------------------------|---------|
| Your previous read - Mar 3 '11                     | - 2718  |
| Difference                                         | 15      |
| Multiplier                                         | x 10.00 |
| Total electricity you used this month in kWh       | 150     |

#### Your daily average electricity usage (kWh)

\* Irregular billing period \*\* No data available

Tear here

Please return the payment stub below with your payment and make your check payable to Southern California Edison. If you want to pay in person, call 1-800-747-8908 for locations, or you can pay online at www.sce.com. Tear here