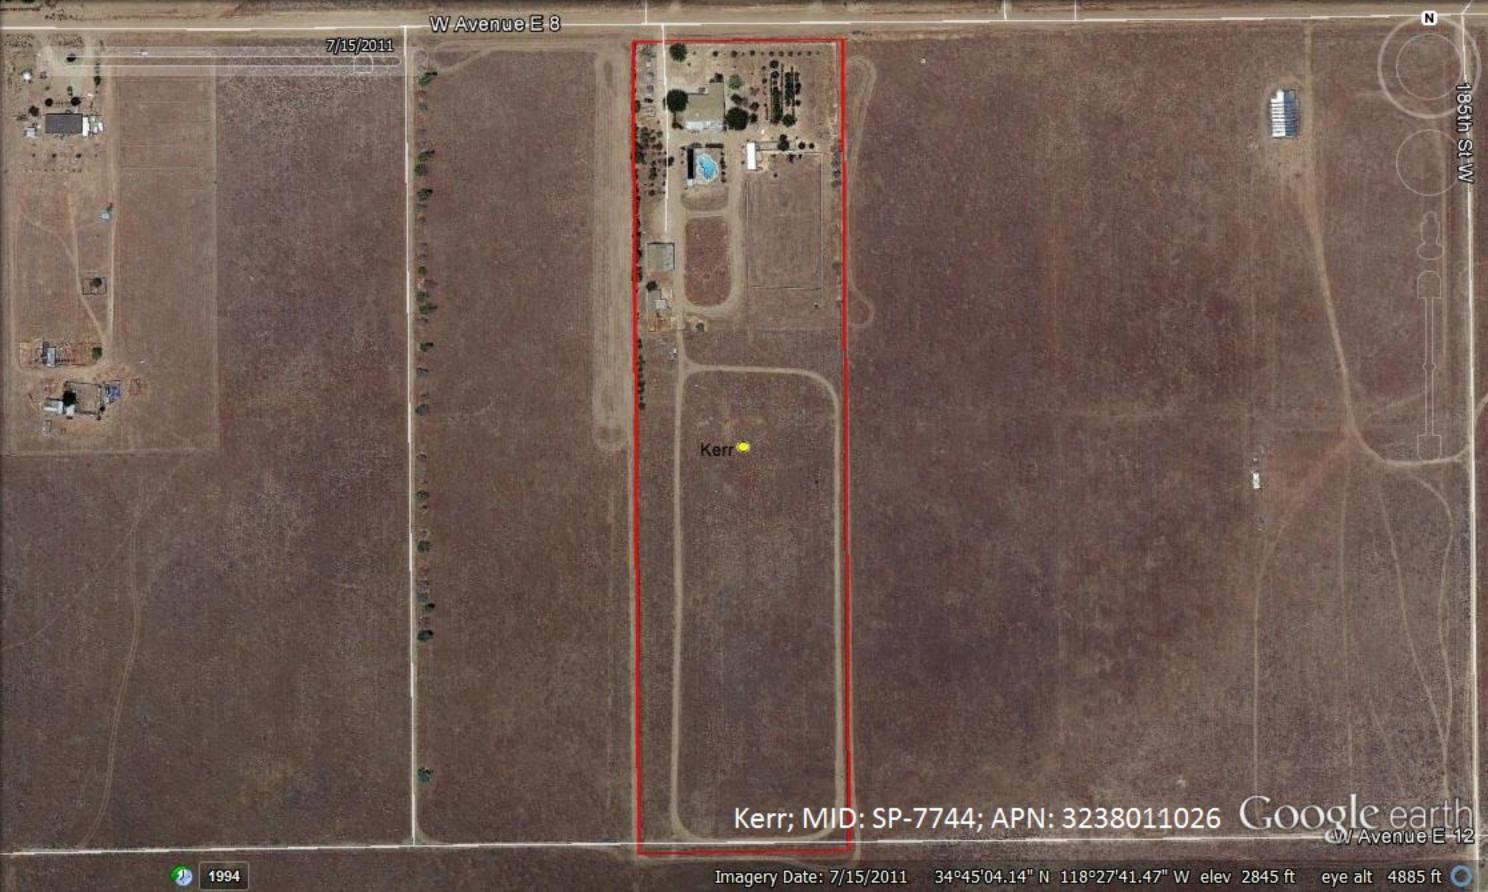

## Account Overview For 036-7474-82

**Billing Summary** 

| No. | Scenario Name       |                |           |                |                 |
|-----|---------------------|----------------|-----------|----------------|-----------------|
|     |                     | Results Amount | Cents/kWh | Dollar Savings | Percent Savings |
| 1   | Imported 06/24/2013 | \$2,203,70     | 21.94     | \$0.00         |                 |
| 2   | Automatic 1         | \$1.855.23     |           |                | 0.00            |
| 3   | Automatic 2         |                | 18.47     | \$348.46       | 15.81           |
| L   |                     | \$1,759.30     | 17.51     | \$444.40       | 20.17           |