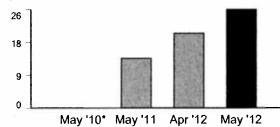

|                                        |
|                                                                                                                                                                               | 122.2     |                                     |                                        |

# Compare the electricity you are using

| Your current read for meter 113-010240 - Jun 1 '12 | 3493    |
|----------------------------------------------------|---------|
| Your previous read - May 2 '12                     | - 3414  |
| Difference                                         | 79      |
| Multiplier                                         | x 10.00 |
| Total electricity you used this month in kWh       | 790     |

#### Your daily average electricity usage (kWh)



Your next meter read will be on or about Jul 2 '12.

Your monthly usage may be higher than usual... Based on your historical usage pattern, your monthly usage is trending higher than normal. As a result, you may notice an increase in your bill. If you would like information on tips and programs that can help you lower your energy usage and your bill, please visit www.sce.com/billhelper.

\* No data available

Tear here

Please return the payment stub below with your payment and make your check payable to Southern California Edison. If you want to pay in person, call 1-800-747-8908 for locations, or you can pay online at www.sce.com.



(14-574)

C

Customer account 2-33-426-6509 Please write this number on your check. Make your check payable to Southern California Edison.

| Amount due b