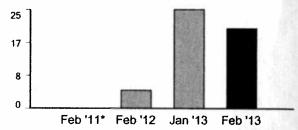

#### Your next meter read will be on or about Apr 4 '11.

\* Irregular billing period
\*\* No data available

Feb '09

6

4

2

0

| (14-574)                                   | Tear here |                                                                                     | Please return the payment stub below with your payment and make your check payable to Southern California Edison.<br>If you want to pay in person, call 1-800-747-8908 for locations, or you can pay online at www.sce.com. |         |  |  |  |  |  |
|--------------------------------------------|-----------|-------------------------------------------------------------------------------------|-----------------------------------------------------------------------------------------------------------------------------------------------------------------------------------------------------------------------------|---------|--|--|--|--|--|
| SOUTHERN CALIFORNIA<br>EDISON <sup>®</sup> |           | Customer account 2-33-426-6509<br>Please write this number on your check. Make your | Amount due by Mar 24 '11                                                                                                                                                                                                    | \$39.41 |  |  |  |  |  |
| AN FOISON INTERNATIONAL                    |           | check payable to Southern California Edison.                                        | Amount enclosed \$                                                                                                                                                                                                          |         |  |  |  |  |  |