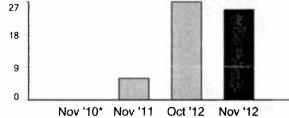

509 Please write this number on your check. Make your check payable to Southern California Edison.

| Amount due by Dec 2 | 4 '12 | \$169. |
|---------------------|-------|--------|
| Amount enclosed     | \$    |        |

P.O. BOX 300 ROSEMEAD, CA 91772-0001

Service account Service address

**Rotating outage** 

3-036-7474-82 47006 85TH ST W LANCASTER, CA 93536 Group A040

# Compare the electricity you are using

For meter 254000-016232 from Nov 1 '12 to Dec 4 '12 Total electricity you used this month in kWh

825

Maximum demand is 6 kW

Your monthly usage may be higher than usual... Based on your historical usage pattern, your monthl usage is trending higher than normal. As a result you



Your next meter read will be on or about Jan 3 '13.

Your daily average electricity usage (kWh)



\* No data available

#### Usage comparison

|                               | Nov '10<br>* | Nov '11 | Dec '11 | Jan '12 | Feb '12 | Mar '12 | Apr '12 | May '12 | Jun '12 | Jul '12 | Aug '12 | Sep '12 | Oct '12 | Nov '12 |
|-------------------------------|--------------|---------|---------|---------|---------|---------|---------|---------|---------|---------|---------|---------|---------|---------|
| Total kWh used                |              | 180     | 300     | 180     | 140     | 370     | 580     | 790     | 820     | 930     | 1,010   | 1,207   | 841     | 825     |
| Number of days                |              | 30      | 32      | 29      | 30      | 32      | 29      | 30      | 28      | 33      | 29      | 32      | 31      | 33      |
| Appx. average kWh<br>used/day |