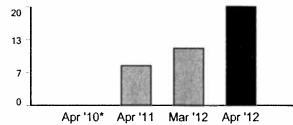

CSS0503.P2.0092.015999 01 AV 0.340 \*\*R004

P.O. BOX 300 ROSEMEAD, CA 91772-0001

33 426 6204 00000024 000000000009312000009312

Your next meter read will be on or about Jun 2'11.

| Usage comparison              |         |         |         |               |         |         |         |         |         |               |         |         |         |         |
|-------------------------------|---------|---------|---------|---------------|---------|---------|---------|---------|---------|---------------|---------|---------|---------|---------|
|                               | May '09 | May '10 | Jun '10 | Jul '10<br>** | Aug '10 | Sep '10 | Oct '10 | Nov '10 | Dec '10 | Jan '11<br>** | Feb '11 | Mar '11 | Apr '11 | May '11 |
| Total kWh used                |         |         |         |               |         |         |         |         |         |               | 50      | 150     | 250     | 400     |
| Number of days                |         |         |         |               |         |         |         |         |         |               | 9       | 29      | 31      | 30      |
| Appx. average kWh<br>used/day |         |         |         |               |         |         |         |         |         |               | 5       | 5       | 8       | 13      |