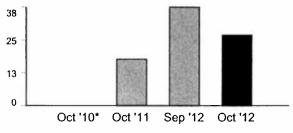

#### You may notice a change in your billing statement ......

Effective 3/1/2011, the billing rates used to calculate your bill have been modified. You may notice the recurring line items in the "Details of New Charges" section which reflects the bill calculation before and after the rate change. The first line item reflects the rates prior to 3/1/2011 and the second line item reflects the rates after 3/1/2011. For more information, please visit www.sce.com/bill\_change.