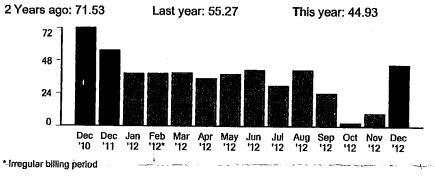

| ng                |                                                     |
| Dec 4 '12 to Jan 3 '13                                                               | Electricity (kWh) | Your next meter read for 222013-652969 will be on a |
| Consumption                                                                          | 1 646             | about Feb 1 '13.                                    |
| Net Generation                                                                       | 1,646<br>-298     |                                                     |
|                                                                                      |                   |                                                     |

# Your daily average electricity usage (kWh)



Pd \$ 16.24 16 Jan 13 clitt 5030

Please return the payment stub below with your payment and make your check payable to Southern California Edison. If you want to pay in person, call 1-800-747-8908 for locations, or you can pay online at www.sce.com.

Tear here

# **Real Property Tax Assessor Record**

# Source Information

| Tax Roll Certification Date:              | 07/11/2014                           |
|-------------------------------------------|--------------------------------------|
| <b>Owner Information Current Through:</b> | 05/15/2015                           |
| County Last Updated:                      | 05/30/2015                           |
| Current Date:                             | 06/07/2015                           |
| Source:                                   | T