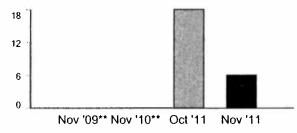

#### JUNG, GEORGE / Page 3 of 8

| Usage compari                 | son     |         |         |         |         |         |         |         |         |         |         |         |         |         |
|-------------------------------|---------|---------|---------|---------|---------|---------|---------|---------|---------|---------|---------|---------|---------|---------|
|                               | Sep '09 | Sep '10 | Oct '10 | Nov '10 | Dec '10 | Jan '11 | Feb '11 | Mar '11 | Apr '11 | May '11 | Jun '11 | Jul '11 | Aug '11 | Sep '11 |
| Total kWh used                |         |         |         |         |         |         | 50      | 150     | 250     | 400     | 620     | 1,060   | 1,000   | 1,140   |
| Number of days                |         | 130     |         |         |         |         | 9       | 29      | 31      | 30      | 29      | 32      | 29      | 31      |
| Appx. average kWh<br>used/day |         |         |         |         |         |         | 5       | 5       | 8       | 13      | 21      | 33      | 34      | 36      |