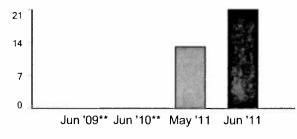

### Usage comparison

| - ougo oompun                 |               |               |         |         |               |         |         |         |               |              |        |         |         |         |
|-------------------------------|---------------|---------------|---------|---------|---------------|---------|---------|---------|---------------|--------------|--------|---------|---------|---------|
|                               | Jun '09<br>** | Jun '10<br>** | Jul '10 | Aug '10 | Sep '10<br>** | Oct '10 | Nov '10 | Dec '10 | Jan '11<br>** | Feb '11<br>* | Mar'11 | Apr '11 | May '11 | Jun '11 |
| Total kWh used                |               |               |         |         |               |         |         |         |               | 50           | 150    | 250     | 400     | 620     |
| Number of days                |               |               |         |         |               |         |         |         |               | 9            | 29     | 31      | 30      | 29      |
| Appx. average kWh<br>used/day |               |               |         |         |               |         |         |         |               | 5            | 5      | 8       | 13      | 21      |

### Compare the electricity you are using

| Your current read for meter 113-010240 - Jun 30 '11 | 2860    |
|-----------------------------------------------------|---------|
| Your previous read - Jun 1 '11                      | - 2798  |
| Difference                                          | 62      |
| Multiplier                                          | x 10.00 |
| Total electricity you used this month in kWh        | 620     |

#### Your daily average electricity usage (kWh)

\* Irregular billing period

\*\* No data available

63

Please return the payment stub below with your payment and make your check payable to Southern California Edison. If you want to pay in person, call 1-800-747-8908 for locations, or you can pay online at www.sce.com.