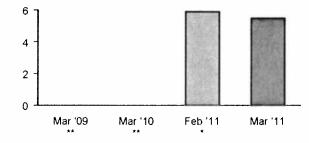

1.284

| Usage comparison<br>Feb '09 Feb '10 Mar '10 Apr '10 May '10 Jun '10 Jul '10 Aug '10 Sep '10 Oct '10 Nov '10 Dec '10 Jan '11 |    |        |        |        | lan ted | F-L 144 |        |         |         |         |                                                                                                                 |         |         |         |
|-----------------------------------------------------------------------------------------------------------------------------|----|--------|--------|--------|---------|---------|--------|---------|---------|---------|-----------------------------------------------------------------------------------------------------------------|---------|---------|---------|
|                                                                                                                             | ** | red 10 | Mar 10 | Apr 10 | May 10  | Jun 10  | JUI 10 | Aug '10 | Sep '10 | Oct '10 | Nov '10                                                                                                         | Dec '10 | Jan '11 | Feb '11 |
| Total kWh used                                                                                                              |    |        |        |        |         |         |        |         |         |         |                                                                                                                 |         |         | 50      |
| Number of days                                                                                                              |    |        |        |        |         |         |        |         |         |         | ور و المراجعة المراجع ا |         |         | 9       |
| Appx. average kWh<br>used/day                                                                                               |    |        |        |        |         |         |        |         |         |         |                                                                                                                 |         |         | 5       |

### Compare the electricity you are using

Your daily average electricity usage (kWh)

Feb '10

| Total electricity you used this month in kWh       | 50      |
|----------------------------------------------------|---------|
| Multiplier                                         | x 10.00 |
| Difference                                         | 5       |
| Your previous read - Feb 22 '11                    | - 27 13 |
| Your current read for meter 113-010240 - Mar 3 '11 | 2718    |

#### Your next meter read will be on or about Apr 4 '11.

\* Irregular billing period
\*\* No data available

Feb '09

6

4

2

0

| (14-574)                                   | Tear here |                                                                                     | Please return the payment stub below with your payment and make your check payable to Southern California Edison.<br>If you want to pay in person, call 1-800-747-8908 for locations, or you can pay online at www.sce.com. |         |  |  |  |  |  |
|--------------------------------------------|-----------|-------------------------------------------------------------------------------------|-----------------------------------------------------------------------------------------------------------------------------------------------------------------------------------------------------------------------------|---------|--|--|--|--|--|
| SOUTHERN CALIFORNIA<br>EDISON <sup>®</sup> |           | Customer account 2-33-426-6509<br>Please write this number on your check. Make your | Amount due by Mar 24 '11                                                                                                                                                                                                    | \$39.41 |  |  |  |  |  |
| AN FOISON INTERNATIONAL                    |           | check payable to Southern California Edison.                                        | Amount enclosed \$                                                                                                                                                                                                          |         |  |  |  |  |  |