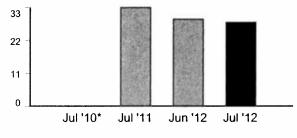

| \$101 OF  |                  |                                  |  |  |
| Your new charges                                                                                                   | \$191.05  |                  |                                  |  |  |

# Compare the electricity you are using

| Your current read for meter 113-010240 - Aug 1 '12 | 3668    |
|----------------------------------------------------|---------|
| Your previous read - Jun 29 '12                    | - 3575  |
| Difference                                         | 93      |
| Multiplier                                         | x 10.00 |
| Total electricity you used this month in kWh       | 930     |

#### Your daily average electricity usage (kWh)



\* No data available

Tear here

E

Please return the payment stub below with your payment and make your check payable to Southern California Edison. If you want to pay in person, call 1-800-747-8908 for locations, or you can pay online at www.sce.com.



(14-574)

Customer account 2-33-426-6509 Please write this number on your check. Make your check payable to Southern California Edison.

| Amount due by Aug 21 | '12 | \$191.05 |
|----------------------|-----|----------|
| Amount enclosed      | \$  |          |

Tear here

P.O. BOX 300 ROSEMEAD, CA 91772-0001

33 426 6209 0000020 0000000000019105000019105

Your next meter read will be on or about Aug 30 '12.



JUNG, GEORGE / Page 3 of 6

#### **Usage comparison**

|                               | Aug '10<br>* | Aug '11 | Sep '11 | Oc