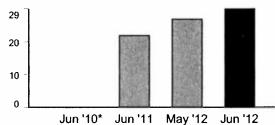

| \$175.36  |                  |                                  |
| Total amount you owe by Jul 19 '12                                                                                 | \$175.36  |                  |                                  |

# Compare the electricity you are using

| Your current read for meter 113-010240 - Jun 29 '12 | 3575    |
|-----------------------------------------------------|---------|
| Your previous read - Jun 1 '12                      | - 3493  |
| Difference                                          | 82      |
| Multiplier                                          | x 10.00 |
| Total electricity you used this month in kWh        | 820     |

Your daily average electricity usage (kWh)



Your next meter read will be on or about Aug 1 '12.

Your monthly usage may be higher than usual... Based on your historical usage pattern, your monthly usage is trending higher than normal. As a result, you may notice an increase in your bill. If you would like information on tips and programs that can help you lower your energy usage and your bill, please visit www.sce.com/billhelper.

Please return the payment stub below with your payment and make your check payable to Southern California Edison. If you want to pay in person, call 1-800-747-8908 for locations, or you can pay online at www.sce.com.



(14-574)

\* No data available

Tear here

Customer account 2-33-426-6509 Please write this number on your check. Make your check payable to Southern California Edison.

| Amount due by J