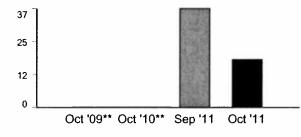

#### Usage comparison

医髓

|                               | Jul '09<br>** | Jul '10 | Aug '10 | Sep '10 | Oct '10 | Nov '10 | Dec '10 | Jan '11<br>** | Feb '11<br>* | Mar '11 | Apr '11 | May '11 | Jun '11 | Jul '11 |
|-------------------------------|---------------|---------|---------|---------|---------|---------|---------|---------------|--------------|---------|---------|---------|---------|---------|
| Total kWh used                |               |         |         |         |         |         |         |               | 50           | 150     | 250     | 400     | 620     | 1,060   |
| Number of days                |               |         |         |         |         |         |         |               | 9            | 29      | 31      | 30      | 29      | 32      |
| Appx. average kWh<br>used/day |               |         |         |         |         |         |         |               | 5            | 5       | 8       | 13      | 21      | 33      |