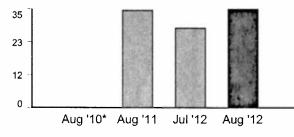

#### Usage comparison

| -                             | Aug '09 | Aug '10 | Sep '10 | Oct '10 | Nov '10 | Dec '10 | Jan '11 | Feb '11 | Mar'11 | Apr '11 | May '11 | Jun '11 | Jul '11 | Aug '11 |
|-------------------------------|---------|---------|---------|---------|---------|---------|---------|---------|--------|---------|---------|---------|---------|---------|
| Total kWh used                |         |         |         |         |         |         |         | 50      | 150    | 250     | 400     | 620     | 1,060   | 1,000   |
| Number of days                |         |         |         |         |         |         |         | 9       | 29     | 31      | 30      | 29      | 32      | 29      |
| Appx. average kWh<br>used/day |         |         |         |         |         |         |         | 5       | 5      | 8       | 13      | 21      | 33      | 34      |