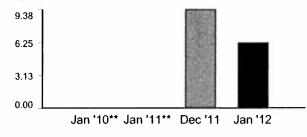

1.284

| Usage comparison<br>Feb '09 Feb '10 Mar '10 Apr '10 May '10 Jun '10 Jul '10 Aug '10 Sep '10 Oct '10 Nov '10 Dec '10 Jan '11 |    |        |        |        | lan ted | F-L 144 |        |         |         |         |                                                                                                                 |         |         |         |
|-----------------------------------------------------------------------------------------------------------------------------|----|--------|--------|--------|---------|---------|--------|---------|---------|---------|-----------------------------------------------------------------------------------------------------------------|---------|---------|---------|
|                                                                                                                             | ** | red 10 | Mar 10 | Apr 10 | May 10  | Jun 10  | JUI 10 | Aug '10 | Sep '10 | Oct '10 | Nov '10                                                                                                         | Dec '10 | Jan '11 | Feb '11 |
| Total kWh used                                                                                                              |    |        |        |        |         |         |        |         |         |         |                                                                                                                 |         |         | 50      |
| Number of days                                                                                                              |    |        |        |        |         |         |        |         |         |         | ور و المراجعة المراجع ا |         |         | 9       |
| Appx. average kWh<br>used/day                                                                                               |    |        |        |        |         |         |        |         |         |         |                                                                                                                 |         |         | 5       |

### Compare the electricity you are using

Your daily average electricity usage (kWh)

Feb '10

| Total electricity you used this month in kWh       | 50      |
|----------------------------------------------------|---------|
| Multiplier                                         | x 10.00 |
| Difference                                         | 5       |
| Your previous read - Feb 22 '11                    | - 27 13 |
| Your current read for meter 113-010240 - Mar 3 '11 | 2718    |

Jan '11

Feb '11

#### Your next meter read will be on or about Apr 4 '11.

\* Irregular billing period
\*\* No data available

Feb '09

6

4

2

0

| (14-574)                                   | Tear here |                                                                                     | Please return the payment stub below with your payment and make your check payable to Southern California Edison.<br>If you want to pay in person, call 1-800-747-8908 for locations, or you can pay online at www.sce.com. |         |  |  |  |  |  |
|--------------------------------------------|-----------|-------------------------------------------------------------------------------------|-----------------------------------------------------------------------------------------------------------------------------------------------------------------------------------------------------------------------------|---------|--|--|--|--|--|
| SOUTHERN CALIFORNIA<br>EDISON <sup>®</sup> |           | Customer account 2-33-426-6509<br>Please write this number on your check. Make your | Amount due by Mar 24 '11                                                                                                                                                                                                    | \$39.41 |  |  |  |  |  |
| AN FOISON INTERNATIONAL                    |           | check payable to Southern California Edison.                                        | Amount enclosed \$                                                                                                                                                                                                          |         |  |  |  |  |  |