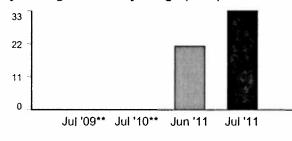

#### Usage comparison

医髓

|                               | Jul '09<br>** | Jul '10 | Aug '10 | Sep '10 | Oct '10 | Nov '10 | Dec '10 | Jan '11<br>** | Feb '11<br>* | Mar '11 | Apr '11 | May '11 | Jun '11 | Jul '11 |
|-------------------------------|---------------|---------|---------|---------|---------|---------|---------|---------------|--------------|---------|---------|---------|---------|---------|
| Total kWh used                |               |         |         |         |         |         |         |               | 50           | 150     | 250     | 400     | 620     | 1,060   |
| Number of days                |               |         |         |         |         |         |         |               | 9            | 29      | 31      | 30      | 29      | 32      |
| Appx. average kWh<br>used/day |               |         |         |         |         |         |         |               | 5            | 5       | 8       | 13      | 21      | 33      |