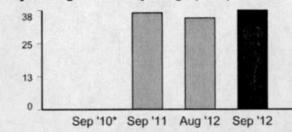

#### JUNG, GEORGE / Page 3 of 8

| Usage compari                 | son     |         |         |         |         |         |         |         |         |         |         |         |         |         |
|-------------------------------|---------|---------|---------|---------|---------|---------|---------|---------|---------|---------|---------|---------|---------|---------|
|                               | Sep '09 | Sep '10 | Oct '10 | Nov '10 | Dec '10 | Jan '11 | Feb '11 | Mar '11 | Apr '11 | May '11 | Jun '11 | Jul '11 | Aug '11 | Sep '11 |
| Total kWh used                |         |         |         |         |         |         | 50      | 150     | 250     | 400     | 620     | 1,060   | 1,000   | 1,140   |
| Number of days                |         | 130     |         |         |         |         | 9       | 29      | 31      | 30      | 29      | 32      | 29      | 31      |
| Appx. average kWh<br>used/day |         |         |         |         |         |         | 5       | 5       | 8       | 13      | 21      | 33      | 34      | 36      |