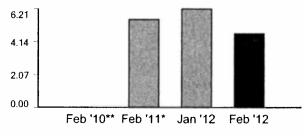

#### 33 426 6204 00000058 0000000000003941000003941

| Usage comparisor              | )<br>Mar '09 | Mar '10 | Apr '10 | May '10 | Jun '10 | Jul '10 | Aug '10 | Sep '10 | Oct '10 | Nov '10 | Dec '10 | Jan '11<br>** | Feb '11 | Mar'11 |
|-------------------------------|--------------|---------|---------|---------|---------|---------|---------|---------|---------|---------|---------|---------------|---------|--------|
| Total kWh used                |              |         |         |         |         |         |         |         |         |         |         |               | 50      | 150    |
| Number of days                |              |         |         |         |         |         |         |         |         |         |         |               | 9       | 29     |
| Appx. average kWh<br>used/day |              |         |         |         |         |         |         |         |         |         |         |               | 5       | 5      |