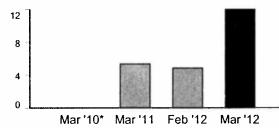

#### 33 426 6509 00000022 0000000000000**7891**00000**78**91

| SOUTHERN CALIFORNIA |
|---------------------|
|                     |

| Usage comparison              | Apr '09 | Apr 10 | May '10 | Jun '10 | Jul '10 | Aug '10 | Sep '10 | Oct '10 | Nov '10 | Dec '10 | Jan '11 | Feb '11<br>* | Mar'11 | Apr '11 |
|-------------------------------|---------|--------|---------|---------|---------|---------|---------|---------|---------|---------|---------|--------------|--------|---------|
| Total kWh used                |         |        |         |         |         |         |         |         |         |         |         | 50           | 150    | 250     |
| Number of days                |         |        |         |         |         |         |         |         |         |         |         | 9            | 29     | 31      |
| Appx. average kWh<br>used/day |         |        |         |         |         |         |         |         |         |         |         | 5            | 5      | 8       |