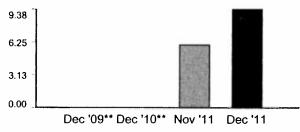

| \$100.65 |                  |                     |
| Your new charges                                                                                                                                                              |          |                  |                     |

### Compare the electricity you are using

| Your current read for meter 113-010240 - Jan 3 '12 | 3287    |
|----------------------------------------------------|---------|
| Your previous read - Dec 2 '11                     | - 3257  |
| Difference                                         | 30      |
| Multiplier                                         | x 10.00 |
| Total electricity you used this month in kWh       | 300     |

#### Your daily average electricity usage (kWh)



\* Irregular billing period

\*\* No data available

LEDISON INTERNATIONAL® Company

| (14-574)    | Tear here      | Please return the payment stub below with your payment and make y<br>If you want to pay in person, call 1-800-747-8908 for location: | Tear here                                      |          |
|-------------|----------------|--------------------------------------------------------------------------------------------------------------------------------------|------------------------------------------------|----------|
| SOUTHERN CA | LIFORNIA<br>ON | Customer account 2-33-426-6509<br>Please write this number on your check. Make your<br>check payable to Southern California Edison.  | Amount due by Jan 24 '12<br>Amount enclosed \$ | \$100.65 |

P.O. BOX 300 ROSEMEAD, CA 91