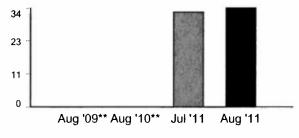

#### JUNG, GEORGE / Page 3 of 8

| Usage compari                 | son     |         |         |         |         |         |         |         |         |         |         |         |         |         |
|-------------------------------|---------|---------|---------|---------|---------|---------|---------|---------|---------|---------|---------|---------|---------|---------|
|                               | Sep '09 | Sep '10 | Oct '10 | Nov '10 | Dec '10 | Jan '11 | Feb '11 | Mar '11 | Apr '11 | May '11 | Jun '11 | Jul '11 | Aug '11 | Sep '11 |
| Total kWh used                |         |         |         |         |         |         | 50      | 150     | 250     | 400     | 620     | 1,060   | 1,000   | 1,140   |
| Number of days                |         | 130     |         |         |         |         | 9       | 29      | 31      | 30      | 29      | 32      | 29      | 31      |
| Appx. average kWh<br>used/day |         |         |         |         |         |         | 5       | 5       | 8       | 13      | 21      | 33      | 34      | 36      |