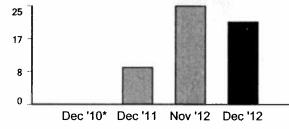

\$148.44            |                      |                                        |
| Compare the electricity you are using                                                                              |                     |                      |                                        |
| For meter 254000-016232 from Dec 4 '12 to Jan 3 '13                                                                |                     | Your next meter read | will be on or about Feb 1 '13.         |
| Total electricity you used this month in kWh                                                                       | 628                 |                      |                                        |

Maximum demand is 6 kW

www.sce.com/billhelper.

#### Your daily average electricity usage (kWh)



\* No data available

Tear here

Please return the payment stub below with your payment and make your check payable to Southern California Edison. If you want to pay in person, call 1-800-747-8908 for locations, or you can pay online at www.sce.com.



(14-574)

Customer account 2-33-426-6509 Please write this number on your check. Make your check payable to Southern California Edison.

| Amount due by Jan 23 '1 | 3  | \$148.44 |
|-------------------------|----|----------|
| Amount enclosed         | \$ |          |

Tear here

Your monthly usage may be higher than usual ...

may notice an increase in your bill. If you would like information on tips and programs that can help you

lower your energy usage and your bill, please visit

Based on your historical usage pattern, your monthly us