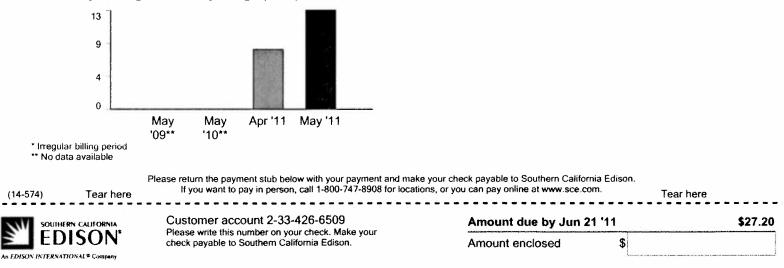

CSS0503.P2.0092.015999 01 AV 0.340 \*\*R004

P.O. BOX 300 ROSEMEAD, CA 91772-0001

33 426 6204 00000024 000000000009312000009312

Your next meter read will be on or about Jun 2'11.

| Usage comparison              |         |         |         |               |         |         |         |         |         |               |         |         |         |         |
|-------------------------------|---------|---------|---------|---------------|---------|---------|---------|---------|---------|---------------|---------|---------|---------|---------|
|                               | May '09 | May '10 | Jun '10 | Jul '10<br>** | Aug '10 | Sep '10 | Oct '10 | Nov '10 | Dec '10 | Jan '11<br>** | Feb '11 | Mar '11 | Apr '11 | May '11 |
| Total kWh used                |         |         |         |               |         |         |         |         |         |               | 50      | 150     | 250     | 400     |
| Number of days                |         |         |         |               |         |         |         |         |         |               | 9       | 29      | 31      | 30      |
| Appx. average kWh<br>used/day |         |         |         |               |         |         |         |         |         |               | 5       | 5       | 8       | 13      |

# Your electricity bill

JUNG, GEORGE / Page 1 of 6

| For billing and service inquiries call 1-800-896-1245,<br>Mon - Fri 7 a.m. to 7 p.m. and Saturday 8 a.m. to 5 p.m. |          | Customer account | 2-33-426-6509                                          |   |  |
|--------------------------------------------------------------------------------------------------------------------|----------|------------------|--------------------------------------------------------|---|--|
| For emergency services call 24 hrs a day, 7 days a week<br>Date bill prepared: Jun 2 '11                           |          | Service account  | 3-036-7474-82<br>47006 85TH ST W<br>LANCASTR, CA 93536 |   |  |
|                                                                                                                    |          | Rotating outage  | Group N001                                             |   |  |
| Your account summary                                                                                               | 2        |                  |                                                        | 8 |  |
| Amount of your last bill                                                                                           | \$93.12  |                  |                                                        |   |  |
| Payment we received on May 11 '11 - thank you                                                                      | -\$87.34 |                  |                                                        |   |  |
| Payment we received on May 20 '11 - thank you                                                                      | -\$93.12 |                  |                                                        |   |  |
| Credit balance                                                                                                     | -\$87.34 |                  |                                                        |   |  |
| Your new charges                                                                                                   | \$114.54 |                  |                                                        |   |  |
| Total amount you owe by Jun 21 '11                                                                                 | \$27.20  |                  |                                                        |   |  |

### Compare the electricity you are using

| Your current read for meter 113-010240 - Jun 1 '11 | 2798    |
|----------------------------------------------------|---------|
| Your previous read - May 2 '11                     | - 2758  |
| Difference                                         | 40      |
| Multiplier                                         | x 10.00 |
| Total electricity you used this month in kWh       | 400     |