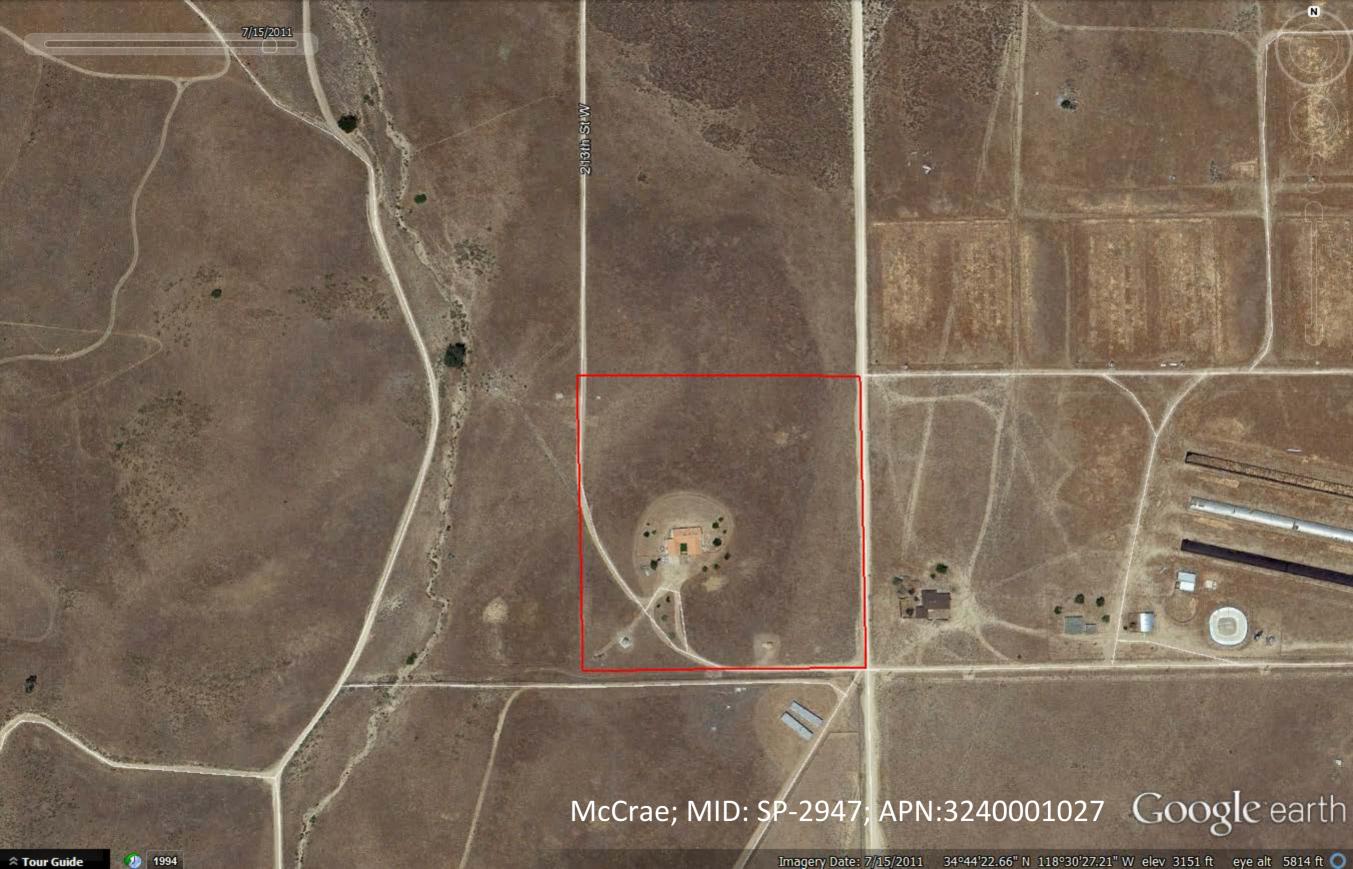

ddress:** 7350 AVENUE K

LANCASTER, CA 93535-8627

ADDITIONAL PROPERTIES POSSIBLY CONNECTED TO OWNER have been located. The owner's mailing address is associated with other properties as indicated by tax assessor records. Additional charges may apply.

TRANSACTION HISTORY REPORT is available for this property. The report contains details about all available transactions associated with this property. The report may include information about sales, ownership transfers, refinances, construction loans, 2nd mortgages, or equity loans based on recorded deeds. Additional charges may apply.

#### **Order Documents**

Call Westlaw CourtExpress at 1-877-DOC-RETR (1-877-362-7387) for on-site manual retrieval of documents related to this or other matters.

Additional charges apply.

END OF DOCUMENT





# STATEMENT OF ACCOUNT

July 14, 2013

000020

MCCRAE, DAVID L PO BOX 2423 LANCASTER CA 93539-2423

Customer Account #: 201282761

| Trans Date            | Read Date | UUT    | Bill Amount | Service<br>Account# | KWH<br>usage