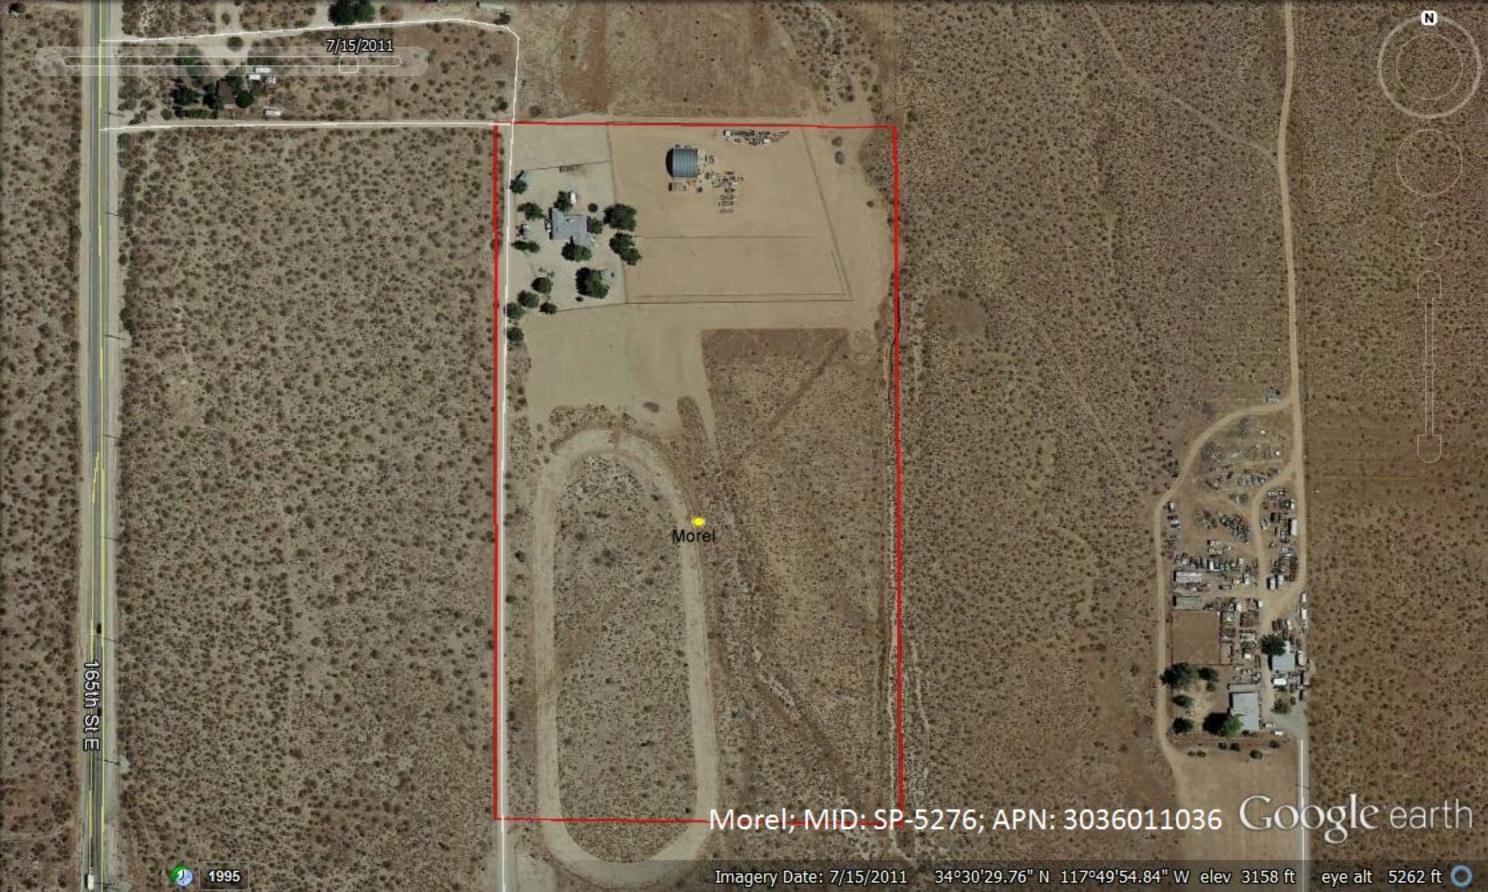

40-001-027

Absentee Owner: YES

Owner: MCCRAE DAVID L & SANDRA L

MCCREA TRUST

**Property Address:** 47211 212TH ST

LANCASTER, CA 93536-9052

Mailing Address: 47211 212TH ST

LANCASTER, CA 93536-9052

Historical Tax Assessor Record 14.

**Tax Year:** 1999

Calculated Land Value: \$20,777.00
Calculated Improvement Value: \$25,500.00
Calculated Total Value: \$46,277.00
Assessed Total Value: \$46,277.00
Assessor's Parcel Number: 3240-001-027

Owner: MCCRAE DAVID L & SANDRA L

MCCREA TRUST

**Property Address:** DEL SUR, CA **Mailing Address:** 47211 212TH ST

LANCASTER, CA 93536-9052

#### **Order Documents**

Call Westlaw CourtExpress at 1-877-DOC-RETR (1-877-362-7387) for on-site manual retrieval of documents related to this or other matters.

Additional charges apply.

END OF DOCUMENT





# STATEMENT OF ACCOUNT

**September 11, 2013** 

000051

MOREL, MARTIN 16617 PEARBLOSSOM HWY LLANO CA 93544-1143

Customer Account #:

123401572

|            |           |         |                 | Service  | KWH   | Daily<br>Avg |                | Credit |             |          |
|------------|-----------|---------|-----------------|----------|-------|--------------|----------------|--------|-------------|----------|
| Trans Date | Read Date | UUT     | Bill Amount     | Account# | usage | Usage        | Payment        | Debit  | Description | Balance  |
| 1/11/2011  | 1/10/2011 | \$12.08 | \$280.86        | 13711997 | 1683  | 52.59        |                |        |             | \$280.86 |
| 1/24/2011  |           |         |                 |          |       |              | \