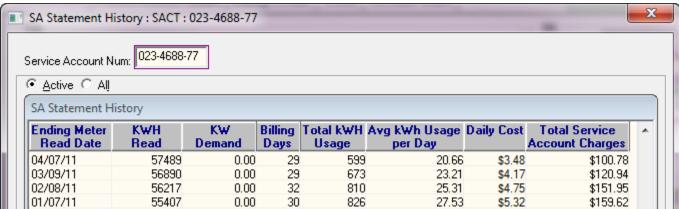

Page 1 of 2

257237610 16407825

| \$107.35           | Late Pymt<br>Chrg                       | \$0.96 |                |        |          |            |                                                  |                                       | 11/30/2011 |
|--------------------|-----------------------------------------|--------|----------------|--------|----------|------------|--------------------------------------------------|---------------------------------------|------------|
| #A D               | IBP ONLINE                              |        |                |        | • •      |            | 1                                                | 1                                     | 11/30/2011 |
| \$0,96<br>\$178.82 | PAYMENT                                 |        | \$106.39       | 90.04  |          |            |                                                  |                                       | 12/1/2011  |
| \$1,0.02           | IBP ONLINE                              |        |                | 28.34  | 907      | 23468877   | \$177.86                                         | 12/9/2011                             | 12/10/2011 |
| \$0.00             | PAYMENT                                 |        | \$178.82       |        |          |            |                                                  | : [                                   | ( (        |
| \$157.90           |                                         |        | 4170.02        | 26.61  | 825      | 23468877   | \$157.90                                         | 1/0/0013                              | 12/30/2011 |
|                    | IBP ONLINE                              | Y      | * <del>-</del> | 2010   |          | 234046771  | \$1.37.30                                        | 1/9/2012                              | 1/10/2012  |
| \$0.00             | PAYMENT                                 |        | \$157.90       |        |          |            | 1                                                |                                       | 1/31/2012  |
| \$169.3            |                                         |        |                | 29.28  | 849      | 23468877   | \$169.37                                         | 2/7/2012                              | 2/8/2012   |
| \$170.96           | Late Pyint                              |        |                |        | 1        | 7.         |                                                  |                                       | 2111111    |
| Φ1.7U.3V           | Chrg<br>IBP ONLINE                      | \$1.53 |                |        | <u>'</u> |            |                                                  | <u></u>                               | 2/29/2012  |
| \$1.5              | PAYMENT                                 | }      | \$169,37       | 1      | 1        |            |                                                  |                                       | <i>"</i>   |
| \$155.8            |                                         |        | #109,51        | 26.73  | 802      | 23468877,  | \$154.28                                         | 1/0/2012                              | 3/1/2012   |
| •                  | Late Pymt                               |        |                |        | - 002    | 23408677;  | . p134.20                                        | 3/8/2012                              | 3/9/2012   |
| \$157.2            | Clug                                    | \$1.40 |                |        |          |            |                                                  | ļ                                     | 3/30/2012  |
| tha de             | IBP ONLINE                              |        |                |        |          |            | 1                                                | · · · · · · · · · · · · · · · · · · · | 3/30/2012  |
| \$1.40             | PAYMENT                                 |        | \$155.81       |        |          |            |                                                  |                                       | 3/30/2012  |
| \$30.3             | IBP ONLINE                              | ——-    |                | 18.83  | 546      | 23468877   | \$88,93                                          | 4/6/2012                              | 4/11/2012  |
| \$0.0              | PAYMENT                                 |        | \$90.33        |        |          |            |                                                  |                                       |            |
| \$90.5             | I Pt D Lympu 1 2                        |        | \$50.55        | 17.48  | 577      | 22.469927  |                                                  |                                       | 5/1/2012   |
|                    | Late Pymt                               |        |                | 17,146 | 317      | 23468877   | \$90.55                                          | 5/9/2012                              | 5/10/2012  |
| \$91.3             | Chrg                                    | \$0.82 | .              |        | ļ        |            |                                                  |                                       | 5/31/2012  |
|                    | IBP ONLINE                              |        |                |        |          |            | <del>                                     </del> |                                       | 3/31/2012  |
| \$0.8              | PAYMENT                                 |        | \$90.55        |        |          |            |                                                  |                                       | 6/1/2012   |
| \$123.7            |                                         |        |                | 24.07  | 698      | 23468877.  | \$122.89                                         | 6/7/2012                              | 6/8/2012   |
| \$124.8            | Late Pymt<br>Chrg                       | \$1.11 |                |        |          |            |                                                  |                                       |            |
| <b>912710</b>      | IBP ONLINE                              | 21.11  | <del></del>    |        |          |            |                                                  |                                       | 6/29/2012  |
| \$1.1              | PAYMENT                                 |        | \$123,71       |        |          |            |                                                  |                                       |            |
| \$178.4            |                                         |        | ULBS() I       | 32.19  | 1030     | 23468877   | \$177,33                                         | G 10/0010                             | 6/29/2012  |
|                    | IBP ONLINE                              |        |                |        | 1000     | 23-100077  | \$177,00                                         | 7/9/2012                              | 7/10/2012  |
| \$0.0              | PAYMENT                                 |        | \$178.44       |        |          |            |                                                  |                                       | 7/31/2012  |
| \$209.1            |                                         |        |                | 38.21  | 1108     | 23468877   | \$209.18                                         | 8/7/2012                              | 8/8/2012   |
| \$211.0            | Late Pymt                               | 01 99  | }              | -      |          |            |                                                  |                                       | 0,0,12012  |
| ~                  | Chrg IBP ONLINE                         | \$1,88 |                | -      |          |            |                                                  |                                       | 8/29/2012  |
| \$1.8              | PAYMENT                                 |        | \$209,18       | l      |          |            |                                                  |                                       |            |
| \$279.4            | *************************************** |        | \$202,10       | 44,42  | 1377     | 23468877   | \$277.57                                         |                                       | 8/31/2012  |
| -                  | TEP ONLINE                              |        | <del>-</del>   |        | *5//     | 23498811   | \$277.57                                         | 9/7/2012                              | 9/8/2012   |
| \$0.0              | PAYMENT                                 |        | \$279.45       | L      |          |            |                                                  | ĺ                                     | 9/28/2012  |
| \$194.4            |                                         |        |                | 33.06  | 1058     | 23468877   | \$194.47                                         | 10/9/2012                             | 10/10/2012 |
| \$196.2            | Late Pyint                              |        |                |        |          |            |                                                  |                                       | 10/10/20   |
| 3170.2             | Chrg                                    | \$1.75 |                |        |          |            |                                                  |                                       | 10/31/2012 |
| \$1.7              | DEP ONLINE PAYMENT                      |        | \$194.47       | 1      | -        |            |                                                  |                                       |            |
| \$68.6             |                                         |        | Ψ1./1/         | 15,59  | 452      | 23468877   | - Dec 97                                         |                                       | 11/1/2012  |
|                    | Late Pymt                               |        |                | 10,03  | 432      | 234088 / / | \$66,86                                          | 11/7/2012                             | 11/8/2012  |
| \$69.2             | Chrg                                    | \$0.62 | Ì              |        |          |            |                                                  |                                       | 11/20/2012 |
|                    | IBP ONLINE                              |        |                |        |          |            | ~                                                |                                       | 11/29/2012 |
| \$0.6              | PAYMENT                                 |        | \$68.61        |        |          | 1          |                                                  |                                       | 11/30/2012 |
| \$139.9            |                                         |        |                | 22.97  | 758      | 23468877   | \$139.29                                         | 12/10/2012                            | 12/11/2012 |
| \$0.0              | IBP ONLINE                              |        | m> = 0.04      |        |          |            |                                                  |                                       |            |
| 40.0               | PAYMENT                                 | ~~     | \$1,39.91      |        |          |            |                                                  |                                       | 12/31/2012 |