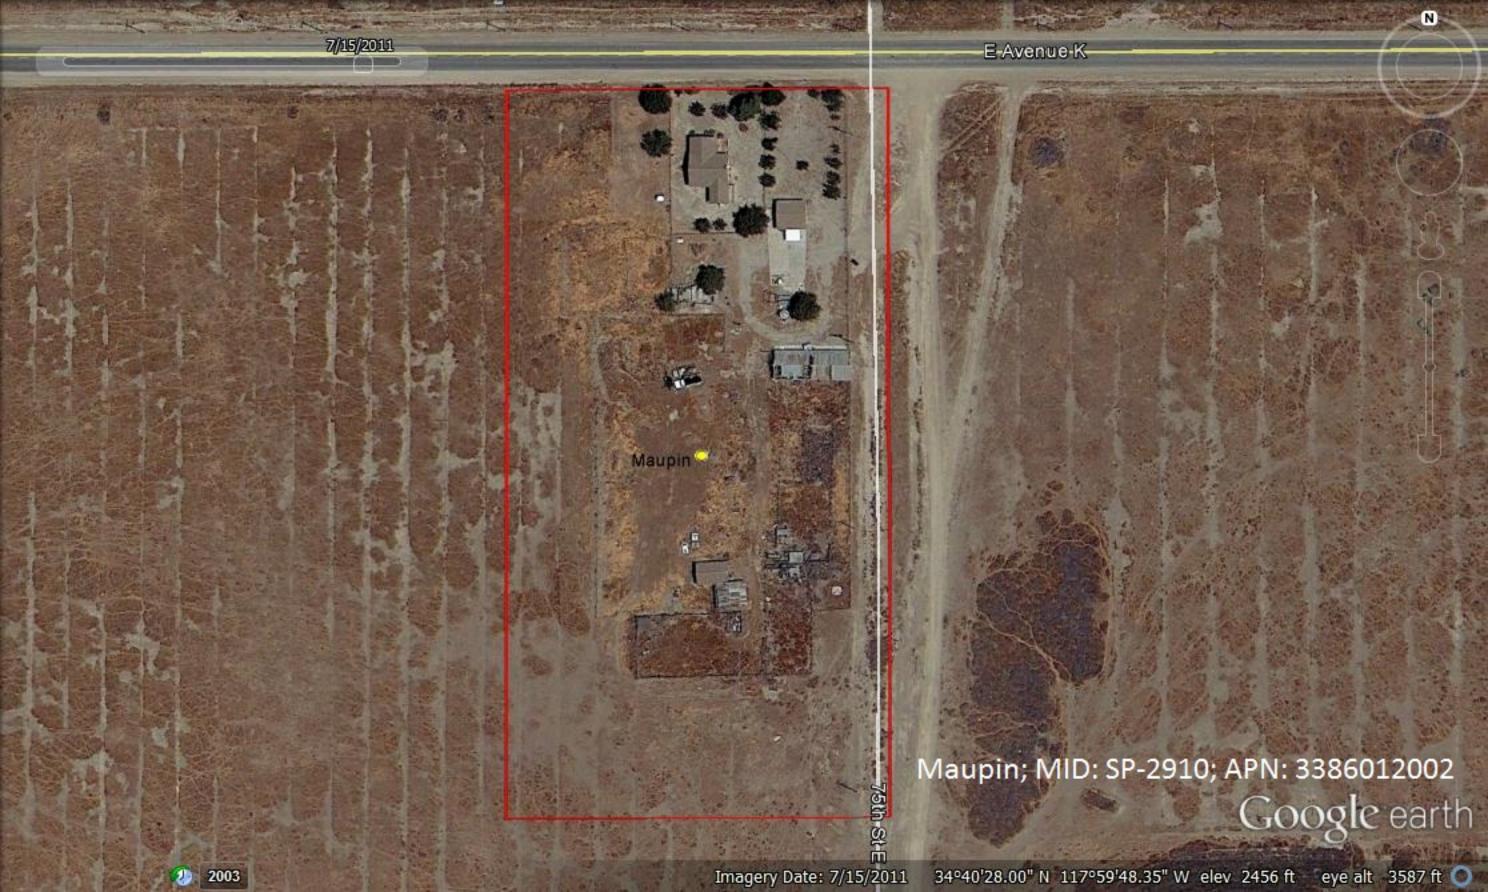

# STATEMENT OF ACCOUNT

September 14, 2013

000444

MAUPIN, ALBERT 7350 E AVENUE K LANCASTER CA 93535-8627

Customer Account #: 31884596

| Trans Date | Read Date | UUT    | Bill Amount        | Service<br>Account#                     | KWH<br>usage | Daily<br>Avg<br>Usage | Payment  | Credit/<br>Debit | Description        | Balance  |
|------------|-----------|--------|--------------------|-----------------------------------------|--------------|-----------------------|----------|------------------|--------------------|----------|
| 1/8/2011   |           |        |                    |                                         |              |                       |          |                  |                    | \$98.87  |
| 9          | 1/4/2011  | \$2.45 | \$56.82            | 3562049                                 | 27           | 0.82                  | J        |                  |                    |          |
|            | 1/4/2011  | \$1.81 | \$42.05            | 7792241                                 | 312          | 9.45                  |          |                  |                    | 60.00    |
| 1/21/2011  |           |        |                    |                                         |              |                       | \$98.87  |                  | Payment            | \$0.00   |
| 2/8/2011   |           |        |                    |                                         |              |                       |          |                  |                    | \$68.69  |
|            | 2/2/2011  | \$2.39 | \$55.44            | 3562049                                 | 17           | 0.59                  | <u>.</u> |                  |                    |          |
|            | 2/2/2011  | \$0.57 | \$13.25            | 7792241                                 | 94           | 3.24                  |          |                  |                    | \$0.00   |
| 2/14/2011  |           |        |                    |                                         |              |                       | \$68.69  |                  | Payment            | \$0.00   |
| 3/10/2011  |           |        |                    |                                         | V.           |                       |          |                  |                    | \$79.76  |
| 4          | 3/3/2011  | \$2.35 | \$54.53            | 3562049                                 | 11           | 0.38                  |          |                  |                    |          |
|            | 3/3/2011  | \$1.08 | \$25.23            | 7792241                                 | 185          | 6.38                  |          |                  |                    | 40.00    |
| 3/29/2011  |           |        |                    |                                         |              |                       | \$79.76  |                  | EDI Payment        | \$0.00   |
| 4/8/2011   |           |        |                    |                                         |              |                       |          |                  |                    | \$80.02  |
|            | 4/1/2011  | \$2.33 | \$54.21            | 3562049                                 | 8            | 0.28                  | -        |                  |                    |          |
|            | 4/1/2011  | \$1.11 | \$25.81            | 7792241                                 | 191          | 6.59                  |          |                  |                    |          |
| 4/25/2011  |           |        |                    |                                         |              |                       | \$80.02  |                  | Payment            | \$0.00   |
| 5/7/2011   |           |        |                    |                                         |              |                       | J        |                  |                    | \$82.00  |
| 3/1/2011   | 5/3/2011  | \$2.29 | \$53.23            | 3562049                                 | 1            | 0.03                  |          |                  |                    |          |
|            | 5/3/2011  | \$1.24 | \$28.77            | 7792241                                 | 212          | 6.63                  |          |                  |                    |          |
| 5/28/2011  | 3/3/2011  | 71.0.7 | ·                  |                                         |              |                       |          | \$0.71           | Late Pyint<br>Chrg | \$82.71  |
| 6/6/2011   |           |        |                    |                                         |              |                       | \$82.00  |                  | Payment            | \$0.71   |
| 6/8/2011   |           |        |                    |                                         |              |                       |          |                  |                    | \$100.39 |
| 0/0/2011   | 6/1/2011  | \$2.41 | \$56.03            | 3562049                                 | 21           | 0.72                  |          |                  |                    |          |
|            | 6/1/2011  | \$1.88 | \$43.65            | 7792241                                 | 323          | 11.14                 |          |                  |                    |          |
| 6/24/2011  | 0/1/2011  | 91.00  | Q 13.05            | , , , , , , , , , , , , , , , , , , , , |              |                       | \$100.39 |                  | Payment            | \$0.00   |
| 7/8/2011   |           |        |                    |                                         |              |                       |          |                  |                    | \$76.04  |
| 7/8/2011   | 6/30/2011 | \$2.40 | \$55.73            | 3562049                                 | 18           | 0.62                  |          |                  |                    |          |
|            | 6/30/2011 | \$0.87 | \$20.31            | 7792241                                 | 151          | 5.21                  |          |                  |                    |          |
| 7/20/2011  | 6/30/2011 | \$0.67 | \$20.51            | 1172211                                 |              |                       | \$76.04  |                  | Payment            | \$0.00   |
| 7/20/2011  |           |        |                    |                                         |              |                       |          |                  |                    | \$100.45 |
| 8/6/2011   | 0/2/2011  | \$2.42 | \$56.18            | 3562049                                 | 21           | 0.64                  |          |                  |                    |          |
| ^          | 8/2/2011  | \$1.90 | \$44.27            | 7792241                                 | 332          | 10.06                 |          |                  |                    |          |
|            | 8/2/2011  | \$1.90 | \$44.27            | 1192241                                 | 332          | 10.00                 | \$100.45 |                  | Payment            | \$0.00   |
| 8/25/2011  |           |        |                    |                                         | -            |                       | \$100.15 | S                |                    | \$98.21  |
| 9/7/2011   |           | 00.41  | \$55.04            | 3562049                                 | 19           | 0.66                  |          |                  |                    |          |
|            | 8/31/2011 | \$2.41 | \$55.94<br>\$42.27 | 7792241                                 | 317          | 10.93                 |          | -                |                    |          |
|            | 8/31/2011 | \$1.82 | 542.21             | 1192241                                 | 317          | 10.23                 | \$98.21  |                  | Payment            | \$0.00   |
| 9/21/2011  |           |        |                    |                                         |              |                       | \$70.21  |                  | Lujiiiii           | \$95.75  |
| 10/6/2011  |           |        | 0.50.00            | 2662040                                 | 35           | 1.21                  |          |                  |                    | 4,0,75   |
| 4          | 9/29/2011 | \$2.50 | \$58.07            | 3562049                                 | 283          | 9.76                  |          |                  |                    |          |
|            | 9/29/2011 | \$1.62 | \$37.68            | 7792241                                 | 283          | 9.70                  | \$95.75  |                  | Payment            | \$0.00   |
| 10/24/2011 |           |        |                    |                                         |              |                       | \$93.73  |                  | 1 ayrıcın          | \$99.30  |
| 11/8/2011  |           |        |                    | 2562040                                 | 20           | 0.82                  |          |                  | -                  | 4//,50   |
| <u></u>    | 11/2/2011 | \$2.77 | \$64.43            | 3562049                                 | 28           | 0.82                  |          |                  |                    |          |