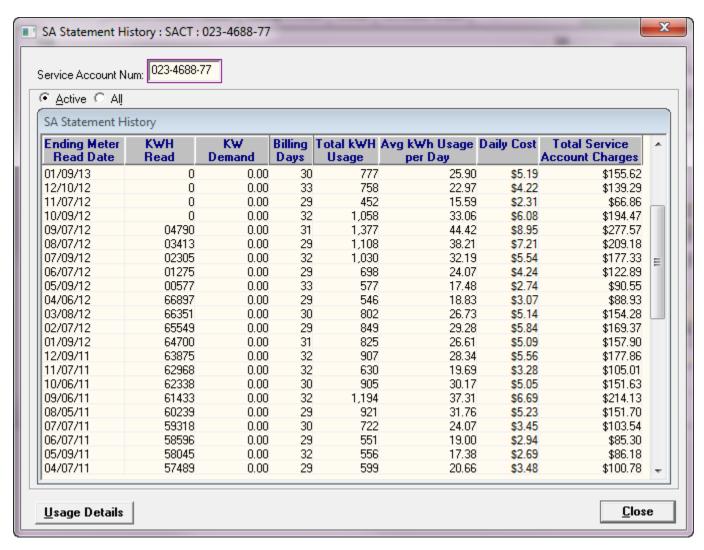

# STATEMENT OF ACCOUNT

September 25, 2013

000050

BROWN, SHARON 7238 W AVENUE J LANCASTER CA 93536-7625

Customer Account #:

257237610

|                  |                    | Credit/             |             | ally          |       |                   |          |               |                         | 5954 (VALABASSISA)     |
|------------------|--------------------|---------------------|-------------|---------------|-------|-------------------|----------|---------------|-------------------------|------------------------|
| Balance          | Description        |                     | Раудоскі    | Avg<br>Bage   | CWH   | Service           |          |               |                         |                        |
| \$159.62         |                    |                     | 1.6)74,0311 | 27,53         | 826   | Account# 23468877 |          | neu           | Read Date               | Trans Date             |
|                  | IBP ONLINE         |                     |             | <u> </u>      | - 620 | 234088//          | \$159.62 |               | 1/7/2011                | 1/8/2011               |
| \$0.00           | PAYMENT            |                     | \$159,62    |               |       | : }               |          |               | i                       | - /                    |
| \$151.95         |                    |                     |             | 25.31         | 810   | 23468877          | \$151.95 |               | 2/8/2011                | 1/28/2011<br>2/9/2011  |
| \$0,00           | IBP ONLINE PAYMENT |                     | 2151.05     |               |       |                   |          |               | 21312011                | 2/9/2011               |
| \$120.94         | LW I IMITALI       |                     | \$151.95    | 20.01         |       |                   |          | ļ             |                         | 3/1/2011               |
|                  | Late Pymt          |                     |             | 23,21         | 673   | 23468877          | \$120.94 |               | 3/9/2011                | 3/10/2011              |
| \$122.02         | Chrg               | \$1.08              | 1           |               | İ     | 1                 |          |               |                         |                        |
|                  | IBP ONLINE         | _ <del>3 = 1.</del> |             | — <del></del> |       |                   |          |               |                         | 3/31/2011              |
| \$1,08           | PAYMENT            |                     | \$120.94    |               |       |                   |          | ĺ             |                         |                        |
| \$101.86         |                    |                     |             | 20,66         | 599   | 23468877          | \$100.78 |               | 4/ <del>1</del> /9/21 1 | 4/1/2011               |
| \$102,78         | Late Pyint         |                     |             |               |       |                   | \$100.70 |               | 4/7/2011                | 4/8/2011               |
| \$102.75         | Chrg<br>IBP ONLINE | \$0.92              |             |               |       |                   |          |               | :                       | 4/29/2011              |
| \$0.92           | PAYMENT            |                     | \$101.86    |               |       |                   |          | ~             | ·····                   | 412712011              |
| \$87.10          | IAIWAAA            |                     | \$101.66    | 17.38         | - 77. |                   |          |               | 1                       | 4/29/2011              |
|                  | Late Pymt          |                     | _           | 17.36         | 556   | 23468877          | \$86.18  |               | 5/9/2011                | 5/10/2011              |
| \$87.88          | Chrg               | \$0.78              |             |               |       |                   | 1        |               |                         |                        |
| \$0.78           | IBP ONLINE         |                     |             |               |       |                   |          | <b></b>       |                         | 6/2/2011               |
| ****             | PAYMENT            |                     | \$87.10     |               |       |                   |          | ļ.            |                         | 6/3/2011               |
| \$86.08          | 100                |                     |             | 19            | 551   | 23468877          | \$85.30  |               | 6/7/2011                |                        |
| \$0.00           | DEP ONLINE PAYMENT |                     |             |               | •     | 1                 |          |               | 6///2011                | 6/8/2011               |
| \$103.54         | PAIMENA            |                     | \$86,08     |               |       | <u> </u>          |          |               | è                       | 6/28/2011              |
| Ψ.03.3           | Lale Pyint         |                     |             | 24.07         | 722   | 23468877          | \$103.54 |               | 7/7/2011                | 7/8/2011               |
| \$104.47         | Chrg               | \$0.93              | ļ           |               | 1     |                   |          | 1             |                         | 77012022               |
|                  | IBP ONLINE         |                     |             |               |       |                   |          |               |                         | 7/29/2011              |
| \$0.93           | PAYMENT            |                     | \$103.54    |               |       |                   |          |               |                         |                        |
| \$152.63         |                    |                     |             | 31.76         | 921   | 23468877          | \$151.70 | -             | 15.00.                  | 7/29/2011              |
| \$0.00           | IBP ONLINE         | _,                  |             |               |       | 23400011          | \$(31.70 | - <del></del> | 8/5/2011                | 8/6/2011               |
| \$214.13         | PAYMENT            |                     | \$1,52.63   |               |       |                   |          |               | 1                       | 2/04/2011              |
| \$214,1          | The Donald         |                     |             | 37.31         | 1194  | 23468877          | \$214.13 | <del> </del>  | 9/6/2011                | \$/26/2011<br>9/7/2011 |
| \$216.0          | Late Pymt<br>Chrg  | \$1.92              |             |               |       |                   |          |               | 370/2011                | 9/1/2011               |
| 2210.01          | IBP ONLINE         | \$1.92              |             |               |       |                   |          |               | 1                       | 9/28/2011              |
| \$1.97           | PAYMENT            |                     | \$214.13    | 1             |       | 1                 |          |               | ļ                       | JI ZOI ZOI I           |
| \$153.5          |                    |                     | 17.13       | 30.17         | 905   |                   |          |               |                         | 9/30/2011              |
| 4                | Late Pyrat         |                     |             | 30.17         | 905   | 23468877          | \$151.63 |               | 10/6/2011               | 10/7/2011              |
| \$154.9          | Chrg               | \$1,38              |             | 1             |       |                   |          |               |                         |                        |
| m3 0             | IBP ONLINE         |                     |             |               |       |                   |          |               |                         | 10/28/2011             |
| \$1.3<br>\$106.3 | PAYMENT            |                     | \$153.55    | 1             |       |                   |          |               | 1                       |                        |
| 2100.3           | <u></u>            |                     |             | 19.69         | 630   | 23468877          | \$105,01 |               | 11/7/2011               | 10/29/2011             |

Page 1 of 2

257237610 16407825

| \$107.35           | Late Pymt<br>Chrg                       | \$0.96 |                |        |          |            |                                                  |                                       | 11/30/2011 |
|--------------------|-----------------------------------------|--------|----------------|--------|----------|------------|--------------------------------------------------|---------------------------------------|------------|
| #A D               | IBP ONLINE                              |        |                |        | • •      |            | 1                                                | 1                                     | 11/30/2011 |
| \$0,96<br>\$178.82 | PAYMENT                                 |        | \$106.39       | 90.04  |          |            |                                                  |                                       | 12/1/2011  |
| \$1,0.02           | IBP ONLINE                              |        |                | 28.34  | 907      | 23468877   | \$177.86                                         | 12/9/2011                             | 12/10/2011 |
| \$0.00             | PAYMENT                                 |        | \$178.82       |        |          |            |                                                  | : [                                   | ( (        |
| \$157.90           |                                         |        | 4170.02        | 26.61  | 825      | 23468877   | \$157.90                                         | 1/0/0013                              | 12/30/2011 |
|                    | IBP ONLINE                              | Y      | * <del>-</del> | 2010   |          | 234046771  | \$1.37.30                                        | 1/9/2012                              | 1/10/2012  |
| \$0.00             | PAYMENT                                 |        | \$157.90       |        |          |            | 1                                                |                                       | 1/31/2012  |
| \$169.3            |                                         |        |                | 29.28  | 849      | 23468877   | \$169.37                                         | 2/7/2012                              | 2/8/2012   |
| \$170.96           | Late Pyint                              |        |                |        | 1        | 7.         |                                                  |                                       | 2111111    |
| Φ1.7U.3V           | Chrg<br>IBP ONLINE                      | \$1.53 |                |        | <u>'</u> |            |                                                  | <u></u>                               | 2/29/2012  |
| \$1.5              | PAYMENT                                 | }      | \$169,37       | 1      | 1        |            |                                                  |                                       | <i>"</i>   |
| \$155.8            |                                         |        | #109,51        | 26.73  | 802      | 23468877,  | \$154.28                                         | 1/0/2012                              | 3/1/2012   |
| •                  | Late Pymt                               |        |                |        | - 002    | 23408677;  | . p134.20                                        | 3/8/2012                              | 3/9/2012   |
| \$157.2            | Clug                                    | \$1.40 |                |        |          |            |                                                  | ļ                                     | 3/30/2012  |
| tha de             | IBP ONLINE                              |        |                |        |          |            | 1                                                | · · · · · · · · · · · · · · · · · · · | 3/30/2012  |
| \$1.40             | PAYMENT                                 |        | \$155.81       |        |          |            |                                                  |                                       | 3/30/2012  |
| \$30.3             | IBP ONLINE                              | ——-    |                | 18.83  | 546      | 23468877   | \$88,93                                          | 4/6/2012                              | 4/11/2012  |
| \$0.0              | PAYMENT                                 |        | \$90.33        |        |          |            |                                                  |                                       |            |
| \$90.5             | I Pt D Lympu 1 2                        |        | \$50.55        | 17.48  | 577      | 22.469927  |                                                  |                                       | 5/1/2012   |
|                    | Late Pymt                               |        |                | 17,146 | 317      | 23468877   | \$90.55                                          | 5/9/2012                              | 5/10/2012  |
| \$91.3             | Chrg                                    | \$0.82 | .              |        | ļ        |            |                                                  |                                       | 5/31/2012  |
|                    | IBP ONLINE                              |        |                |        |          |            | <del>                                     </del> |                                       | 3/31/2012  |
| \$0.8              | PAYMENT                                 |        | \$90.55        |        |          |            |                                                  |                                       | 6/1/2012   |
| \$123.7            |                                         |        |                | 24.07  | 698      | 23468877.  | \$122.89                                         | 6/7/2012                              | 6/8/2012   |
| \$124.8            | Late Pymt<br>Chrg                       | \$1.11 |                |        |          |            |                                                  |                                       |            |
| <b>912710</b>      | IBP ONLINE                              | 21.11  | <del></del>    |        |          |            |                                                  |                                       | 6/29/2012  |
| \$1.1              | PAYMENT                                 |        | \$123,71       |        |          |            |                                                  |                                       |            |
| \$178.4            |                                         |        | ULBS() I       | 32.19  | 1030     | 23468877   | \$177,33                                         | G 10/0010                             | 6/29/2012  |
|                    | IBP ONLINE                              |        |                |        | 1000     | 23-100077  | \$177,00                                         | 7/9/2012                              | 7/10/2012  |
| \$0.0              | PAYMENT                                 |        | \$178.44       |        |          |            |                                                  |                                       | 7/31/2012  |
| \$209.1            |                                         |        |                | 38.21  | 1108     | 23468877   | \$209.18                                         | 8/7/2012                              | 8/8/2012   |
| \$211.0            | Late Pymt                               | 01 99  | }              | -      |          |            |                                                  |                                       | 0,0,12012  |
| ~                  | Chrg IBP ONLINE                         | \$1,88 |                | -      |          |            |                                                  |                                       | 8/29/2012  |
| \$1.8              | PAYMENT                                 |        | \$209,18       | l      |          |            |                                                  |                                       |            |
| \$279.4            | *************************************** |        | \$202,10       | 44,42  | 1377     | 23468877   | \$277.57                                         |                                       | 8/31/2012  |
| -                  | TEP ONLINE                              |        | <del>-</del>   |        | *5//     | 23498811   | \$277.57                                         | 9/7/2012                              | 9/8/2012   |
| \$0.0              | PAYMENT                                 |        | \$279.45       | L      |          |            |                                                  | ĺ                                     | 9/28/2012  |
| \$194.4            |                                         |        |                | 33.06  | 1058     | 23468877   | \$194.47                                         | 10/9/2012                             | 10/10/2012 |
| \$196.2            | Late Pyint                              |        |                |        |          |            |                                                  |                                       | 10/10/20   |
| 3170.2             | Chrg                                    | \$1.75 |                |        |          |            |                                                  |                                       | 10/31/2012 |
| \$1.7              | DEP ONLINE PAYMENT                      |        | \$194.47       | 1      | -        |            |                                                  |                                       |            |
| \$68.6             |                                         |        | Ψ1./1/         | 15,59  | 452      | 23468877   | - Dec 97                                         |                                       | 11/1/2012  |
|                    | Late Pymt                               |        |                | 10,03  | 432      | 234088 / / | \$66,86                                          | 11/7/2012                             | 11/8/2012  |
| \$69.2             | Chrg                                    | \$0.62 | Ì              |        |          |            |                                                  |                                       | 11/20/2012 |
|                    | IBP ONLINE                              |        |                |        |          |            | ~                                                |                                       | 11/29/2012 |
| \$0.6              | PAYMENT                                 |        | \$68.61        |        |          | 1          |                                                  |                                       | 11/30/2012 |
| \$139.9            |                                         |        |                | 22.97  | 758      | 23468877   | \$139.29                                         | 12/10/2012                            | 12/11/2012 |
| \$0.0              | IBP ONLINE                              |        | m> = 0.04      |        |          |            |                                                  |                                       |            |
| 40.0               | PAYMENT                                 | ~~     | \$1,39.91      |        |          |            |                                                  |                                       | 12/31/2012 |