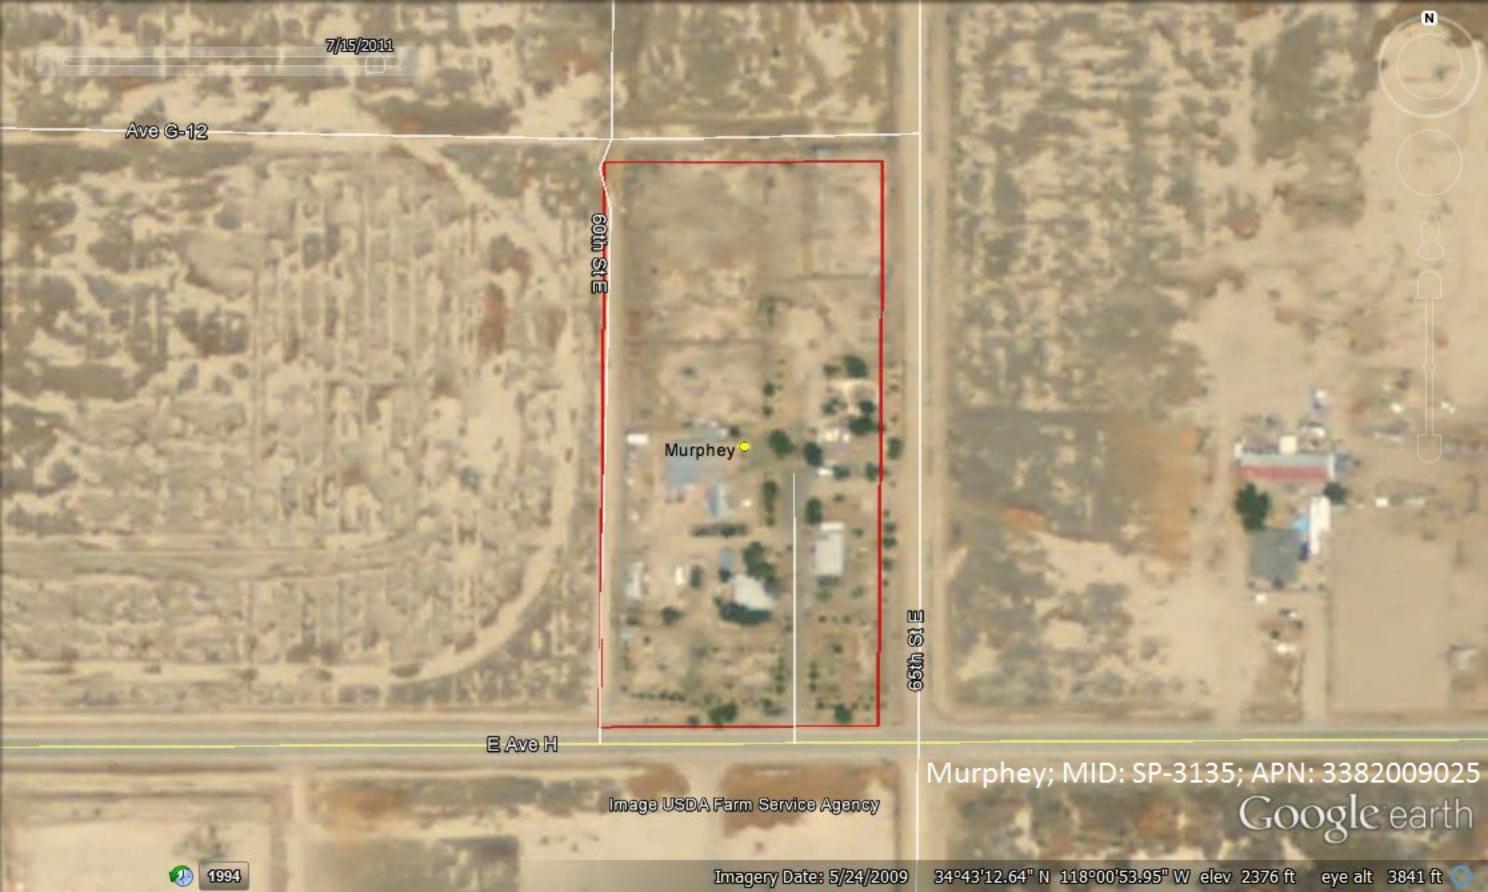

ress: 16617 PEARBLOSSOM HWY

LLANO, CA 93544-1143

ADDITIONAL PROPERTIES POSSIBLY CONNECTED TO OWNER have been located. The owner's mailing address is associated with other properties as indicated by tax assessor records. Additional charges may apply.

TRANSACTION HISTORY REPORT is available for this property. The report contains details about all available transactions associated with this property. The report may include information about sales, ownership transfers, refinances, construction loans, 2nd mortgages, or equity loans based on recorded deeds. Additional charges may apply.

#### **Order Documents**

Call Westlaw CourtExpress at 1-877-DOC-RETR (1-877-362-7387) for on-site manual retrieval of documents related to this or other matters.

Additional charges apply.

END OF DOCUMENT



Additional household using groundwater from well on Murphey Property:

| Name         | Address                   | APN        | Acreage | Year House Built |
|--------------|---------------------------|------------|---------|------------------|
| Mary Murphey | 6355 E Ave H, Lancaster   | 3382009025 |         | 1988             |
| Mary Murphey | 6355.5 E Ave H, Lancaster | 3382009025 |         | <1972            |

Real Property Tax Assessor Records for each parcel owner are included at the end of this pdf file.



# STATEMENT OF ACCOUNT

000061

September 5, 2013

MURPHEY, MARY L PUMP 6355 E AVENUE H LANCASTER CA 93535-7802

Customer Account #:

32153090

|            |            |        |             |           | Mrs Mary      |
|------------|------------|--------|-------------|---