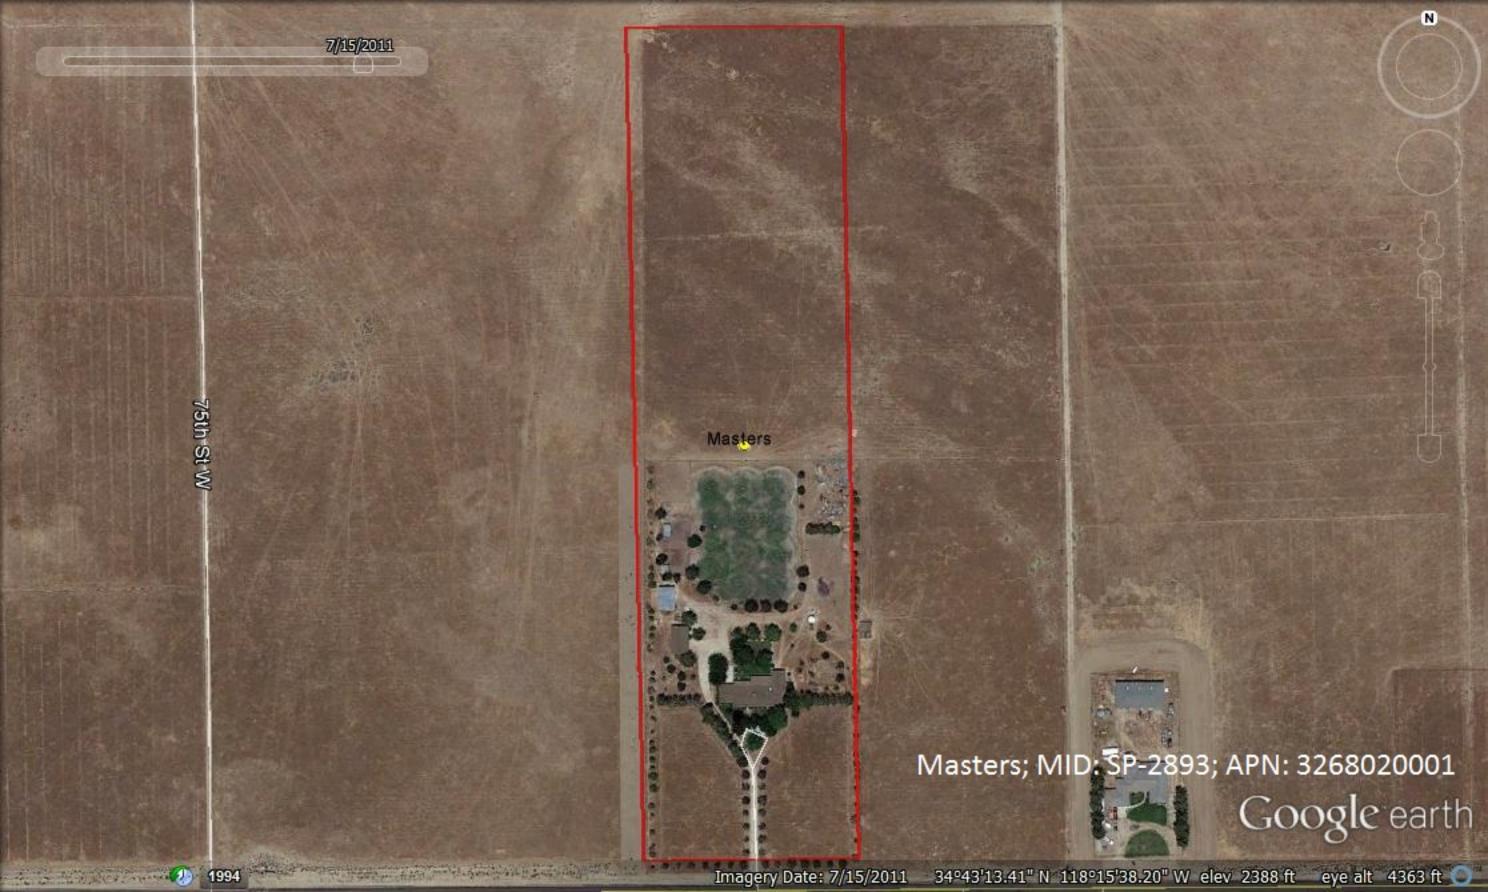

#### **Owner Information**

Owner(s): MASTERS DONALD L

MASTERS SUSAN A

Absentee Owner:OWNER OCCUPIEDProperty Address:7247 W AVENUE H

LANCASTER, CA 93536-8112

Mailing Address: PO BOX 3251

LANCASTER, CA 93586-0251

# **Property Information**

County: LOS ANGELES
Assessor's Parcel Number: 3268-020-001

**Property Type:** SINGLE FAMILY RESIDENCE - TOWNHOUSE

Land Use: SINGLE FAMILY RESIDENCE

Zoning: LCA21\*

**Homestead Exempt:** HOMEOWNER EXEMPTION

**Lot Size:** 419752 **Lot Acreage:** 9.6362

**Legal Description:** W 1/2 OF E 1/2 OF SW 1/4 OF SE 1/4 (EX OF ST) OF LOT

4

Lot Number: 4
Range: 13
Township: 07N
Section: 04