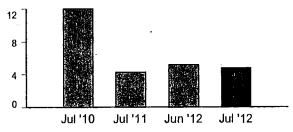

Mr. McLachlan,

In response to your letter of August 24, 2013, "Small Pumper Class Members," I offer the following information. Attached are a copy of my electrical useage for 2011 and 2012 and the end label for the water well pump currently installed.

Our property includes five acres minus easements on two sides. During this period there were two adults and one adolescent living here. We have approximately 80 trees, almost all along the west road providing wind and dust protection. In the summer these trees were watered 3-4 times a week. We also had a horse, a pony, and three cats.

Our primary heating was solar and wood with small fans for circulation. We had small electric heaters in the bathrooms and two bedrooms but these were rarely used. We had a small heat pump for the master bedroom but, again, it was rarely used. Our kitchen range was propane and we had two electric water heaters which were well insulated.

Our well, as tested in 2002, had a water table of 146', pump depth of 189' and a casing depth of 282'. The pump installed at that time was a 3/4 hp. On 3/13/2012 we replaced that pump with a 1 hp, 230v pump. The water mark on the pipes, while not measured, indicated that the water table had not significantly changed. The outflow of this pump dumps into a 1,500 gal holding tank sitting at ground level. There is a 3/4 hp, 230 v, boost pump which charges a pressure tank and has a pressure switch set to 40-60 psi.