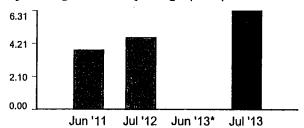

# STATEMENT OF ACCOUNT

September 4, 2013

000076

NYE, JIM 8690 E AVENUE F LANCASTER CA 93535-7926

Customer Account #:

130152648

| Trans Date             | Read Date  | UUT     | Bill Amount    | Service<br>Account# | KWH<br>usage | Daily<br>Avg<br>Usago | Payment  | Credit/<br>Debit | Description   | Balance            |
|------------------------|------------|---------|----------------|---------------------|--------------|-----------------------|----------|------------------|---------------|--------------------|
| Halls Date             | Read Dato  | 001     | Din Amount     | Account             | usago        | Osago                 | Taymon   | Deoit            | Late Pyint    | Daranco            |
| 1/6/2011               |            |         |                |                     |              |                       |          | \$0.97           | Chrg          | \$113.18           |
| 1/6/2011               |            |         |                |                     |              |                       | \$112.21 |                  | Payment       | \$0.97             |
| 1/15/2011              | 1/13/2011  | \$6.59  | \$153.16       | 7079733             | 777          | 25.9                  |          |                  |               | \$154.13           |
| 2/2/2011               |            |         |                |                     |              |                       | \$154.13 |                  | Payment       | \$0.00             |
| 2/15/2011              | 2/11/2011  | \$4.48  | \$104.12       | 7079733             | 593          | 20.45                 |          |                  |               | \$104.12           |
| 3/4/2011               |            |         |                |                     |              |                       | \$104.12 |                  | Payment       | \$0.00             |
| 3/16/2011              | 3/15/2011  | \$4.78  | \$111.19       | 7079733             | 640          | 20                    |          |                  |               | \$111.19           |
| 4/5/2011               |            |         |                |                     |              |                       | \$111.19 |                  | Payment       | \$0.00             |
| 4/14/2011              | 4/13/2011  | \$4.88  | \$113.45       | 7079733             | 629          | 21.69                 | 0110.45  |                  |               | \$113.45           |
| 5/2/2011               |            |         |                |                     |              |                       | \$113.45 |                  | Payment       | \$0.00             |
| 5/13/2011              | 5/12/2011  | \$4.95  | \$115.03       | 7079733             | 633          | 21.83                 | 6115.02  |                  | 15            | \$115.03           |
| 6/2/2011               | 6/12/2011  | 65.20   | 61000          | 2020222             | 735          | 22.97                 | \$115.03 |                  | Payment       | \$0.00<br>\$125.22 |
| 6/15/2011<br>7/6/2011  | 6/13/2011  | \$5.38  | \$125.22       | 7079733             | 733          | 22.91                 | \$125.22 |                  | Payment       | \$0.00             |
| 7/15/2011              | 7/13/2011  | \$17.55 | \$408.11       | 7079733             | 1794         | 59.8                  | \$123.22 |                  | Payment       | \$408.11           |
| 8/1/2011               | 7/13/2011  | \$17.55 | \$408.11       | 1019133             | 1794         | 39.6                  | \$408.11 |                  | Payment       | \$0.00             |
| 8/12/2011              | 8/11/2011  | \$12.19 | \$283.50       | 7079733             | 1376         | 47.45                 | \$400.11 |                  | Taymon        | \$283.50           |
| 8/31/2011              | 6/11/2011  | Ψ12.12  | \$205.50       | 1017133             | 1370         | 47.45                 | \$283.50 |                  | Payment       | \$0.00             |
| 9/14/2011              | 9/13/2011  | \$14.03 | \$326.17       | 7079733             | 1575         | 47.73                 | Q205.50  |                  | T L J III CAR | \$326.17           |
| 10/3/2011              |            | 97 1100 | <b>QDD0.17</b> |                     |              |                       | \$326.17 |                  | Payment       | \$0.00             |
| 10/15/2011             | 10/13/2011 | \$8.48  | \$197.14       | 7079733             | 1015         | 33,83                 |          |                  |               | \$197.14           |
| 11/2/2011              |            | 100     |                |                     |              |                       | \$197.14 |                  | Payment       | \$0.00             |
| 11/16/2011             | 11/15/2011 | \$5.79  | \$134.66       | 7079733             | 733          | 22.21                 |          |                  |               | \$134.66           |
| 12/5/2011              |            |         |                |                     |              |                       | \$134.66 |                  | Payment       | \$0.00             |
| 12/15/2011             | 12/14/2011 | \$5.10  | \$118.69       | 7079733             | 645          | 22.24                 |          |                  |               | \$118.69           |
| 12/30/2011             |            |         |                |                     |              |                       | \$118.69 |                  | Payment       | \$0.00             |
| 1/17/2012              | 1/16/2012  | \$6.31  | \$146.86       | 7079733             | 776          | 23.52                 |          |                  |               | \$146.86           |
| 2/2/2012               |            |         |                |                     |              |                       | \$146,86 |                  | Payment       | \$0.00             |
| 2/15/2012              | 2/13/2012  | \$5.01  | \$116.54       | 7079733             | 630          | 22.5                  |          |                  |               | \$116.54           |
| 3/5/2012               |            | A       | 211215         | # N # O # O # O     |              | 20.60                 | \$116.54 |                  | Payment       | \$0.00             |
| 3/16/2012              | 3/15/2012  | \$4.88  | \$113.46       | 7079733             | 641          | 20.68                 | 0112.46  |                  | D             | \$113.46           |
| 4/2/2012               | 4/10/2010  | 04.40   | 4100.70        | 2020222             | 500          | 20.71                 | \$113.46 |                  | Payment       | \$0.00<br>\$102.79 |
| 4/13/2012<br>4/30/2012 | 4/12/2012  | \$4.42  | \$102.79       | 7079733             | 580          | 20.71                 | \$102.79 |                  | Payment       | \$0.00             |
| 5/15/2012              | 5/14/2012  | \$5.47  | \$127.26       | 7079733             | 699          | 21.84                 | \$102.79 | -                | rayment       | \$127.26           |
| 6/4/2012               | 3/14/2012  | \$3.47  | \$127.20       | 1019133             | 099          | 21.04                 | \$127.26 |                  | Payment       | \$0.00             |
| 6/14/2012              | 6/13/2012  | \$9.78  | \$227.39       | 7079733             | 1072         | 35.73                 | φ121.20  |                  | 1 ayıncın     | \$227.39           |
| 7/2/2012               | 0/13/2012  | φ2.16   | VL21,39        | 1017133             | 1072         | 33.13                 | \$227.39 |                  | Payment       | \$0.00             |
| 7/14/2012              | 7/13/2012  | \$11.98 | \$278.48       | 7079733             | 1327         | 44.23                 | 4521,57  |                  | - I symone    | \$278.48           |
| 8/1/2012               | 1113/2012  | \$11.20 | 4270110        | 14.2122             | 1521         | , 1,23                | \$278.48 |                  | Payment       | \$0.00             |
| 8/14/2012              | 8/13/2012  | \$19.22 | \$446.93       | 7079733             | 1871         | 60.35                 |          |                  |               | \$446.93           |
| 9/4/2012               |            | #15.00M | and therefore  | \$100 BOOK OF STORE | 5,500.50     | espēktēsēs            | \$446.93 |                  | Payment       | \$0.00             |
| 9/13/2012              | 9/12/2012  | \$13.32 | \$309.69       | 7079733             | 1432         | 47.73                 |          |                  |               | \$309.69           |

|            |            |         |             | Service  | KWH   | Daily<br>Avg |          | Credit/ |             |          |
|------------|------------|---------|-------------|----------|-------|--------------|----------|---------|-------------|----------|
| Trans Date | Read Date  | UUT     | Bill Amount | Account# | usage | Usage        | Payment  | Debit   | Description | Balance  |
| 10/1/2012  |            |         |             |          |       |              | \$309.69 |         | Payment     | \$0.00   |
| 10/19/2012 | 10/15/2012 | \$9.78  | \$227.40    | 7079733  | 1116  | 33.82        |          |         |             | \$227.40 |
| 11/5/2012  |            |         |             |          |       |              | \$227.40 |         | Payment     | \$0.00   |
| 11/15/2012 | 11/14/2012 | \$7.51  | \$174.60    | 7079733  | 830   | 27.67        |          |         |             | \$174.60 |
| 12/5/2012  |            |         |             |          |       |              | \$174.60 |         | Payment     | \$0.00   |
| 12/14/2012 | 12/13/2012 | \$4.56  | \$106.14    | 7079733  | 590   | 20.34        |          |         |             | \$106.14 |
| 1/2/2013   |            |         |             |          | 29.7  |              | \$106.14 |         | Payment     | \$0.00   |
| 1/16/2013  | 1/15/2013  | \$7.30  | \$169.74    | 7079733  | 814   | 24.67        |          |         |             | \$169.74 |
| 2/5/2013   |            |         | _           |          |       |              | \$169.74 |         | Payment     | \$0.00   |
| 2/13/2013  | 2/12/2013  | \$5.70  | \$132.47    | 7079733  | 632   | 22.57        |          |         |             | \$132.47 |
| 3/1/2013   |            |         |             |          |       |              | \$132.47 |         | Payment     | \$0.00   |
| 3/15/2013  | 3/14/2013  | \$5.71  | \$132.72    | 7079733  | 650   | 21.67        |          |         |             | \$132.72 |
| 4/3/2013   |            |         |             |          |       |              | \$132.72 |         | Payment     | \$0.00   |
| 4/13/2013  | 4/12/2013  | \$4.84  | \$112.48    | 7079733  | 584   | 20.14        |          |         |             | \$112.48 |
| 5/1/2013   |            |         |             |          |       |              | \$112.48 |         | Payment     | \$0.00   |
| 5/14/2013  | 5/13/2013  | \$6.22  | \$144.56    | 7079733  | 712   | 22.97        |          |         |             | \$144.56 |
| 6/4/2013   |            |         |             |          |       |              | \$144.56 |         | Payment     | \$0.00   |
| 6/13/2013  | 6/12/2013  | \$12.19 | \$283.37    | 7079733  | 1173  | 39.1         |          |         |             | \$283.37 |
| 7/2/2013   |            |         |             |          |       |              | \$283.37 |         | Payment     | \$0.00   |
| 7/13/2013  | 7/12/2013  | \$18.36 | \$426.89    | 7079733  | 1688  | 56.27        |          |         |             | \$426.89 |
| 8/1/2013   |            |         |             |          |       |              | \$426.89 |         | Payment     | \$0.00   |
| 8/13/2013  | 8/12/2013  | \$12.73 | \$296.10    | 7079733  | 1300  | 41.94        |          |         |             | \$296.10 |