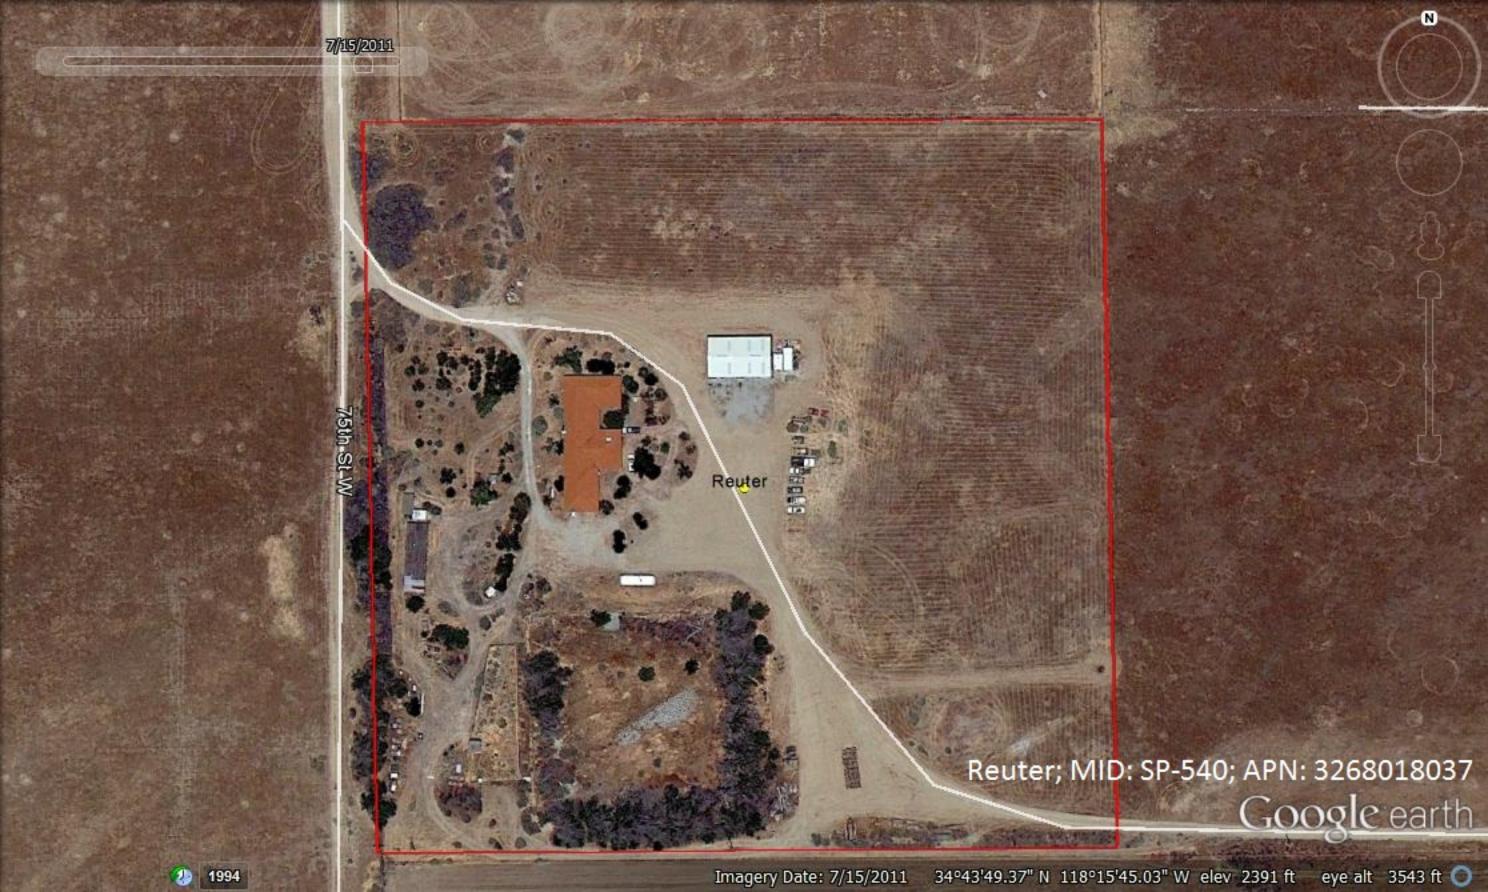

e not opted out of the Class.
- 3. This property has been owned by my family for approximately 100 years. From family records and knowledge of my family history, I know that as of 1923 there was a residence on the property. I do not know when the first well was constructed, but I know by the mid-1930s at the latest, there was a well on property that produced groundwater. In or about 1954, construction was completed on a second home on this parcel. Both residences are occupied and use water from the same well. There have been two homes on the property continuously since 1954.

I declare under penalty of perjury under the laws of the State of California that the foregoing is true and correct. Executed this 20 th day of June, 2015, at Palmdale, California.

Wilmon C. Reason

Wilma C. Reasor





# STATEMENT OF ACCOUNT

September 17, 2013

000331

REUTER, JAMES 7362 W AVENUE G LANCASTER CA 93536-8618

Customer Account #: 117860197

| Balanco            |                | Credit                                 |                    | Daily<br>Avg | KWH | Sorvice          |             |                                       | 1.15. 1.15. 1.15. 1.15. 1.15. 1.15. 1.15. 1.15. 1.15. 1.15. 1.15. 1.15. 1.15. 1.15. 1.15. 1.15. 1.15. 1.15. 1.15. 1.15. 1.15. 1.15. 1.15. 1.15. 1.15. 1.15. 1.15. 1.15. 1.15. 1.15. 1.15. 1.15. 1.15. 1.15. 1.15. 1.15. 1.15. 1.15. 1.15. 1.15. 1.15. 1.15. 1.15. 1.15. 1.15. 1.15. 1.15. 1.15. 1.15. 1.15. 1.15. 1.15. 1.15. 1.15. 1.15. 1.15. 1.15. 1.15. 1.15. 1.15. 1.15. 1.15. 1.15. 1.15. 1.15. 1.15. 1.15. 1.15. 1.15. 1.15. 1.15. 1.15. 1.15. 1.15. 1.15. 1.15. 1.15.