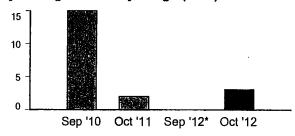

Mr. McLachlan,

In response to your letter of August 24, 2013, "Small Pumper Class Members," I offer the following information. Attached are a copy of my electrical useage for 2011 and 2012 and the end label for the water well pump currently installed.

Our property includes five acres minus easements on two sides. During this period there were two adults and one adolescent living here. We have approximately 80 trees, almost all along the west road providing wind and dust protection. In the summer these trees were watered 3-4 times a week. We also had a horse, a pony, and three cats.

Our primary heating was solar and wood with small fans for circulation. We had small electric heaters in the bathrooms and two bedrooms but these were rarely used. We had a small heat pump for the master bedroom but, again, it was rarely used. Our kitchen range was propane and we had two electric water heaters which were well insulated.

Our well, as tested in 2002, had a water table of 146', pump depth of 189' and a casing depth of 282'. The pump installed at that time was a 3/4 hp. On 3/13/2012 we replaced that pump with a 1 hp, 230v pump. The water mark on the pipes, while not measured, indicated that the water table had not significantly changed. The outflow of this pump dumps into a 1,500 gal holding tank sitting at ground level. There is a 3/4 hp, 230 v, boost pump which charges a pressure tank and has a pressure switch set to 40-60 psi.