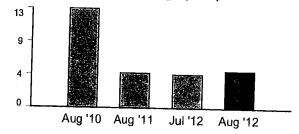

Mr. McLachlan,

In response to your letter of August 24, 2013, "Small Pumper Class Members," I offer the following information. Attached are a copy of my electrical useage for 2011 and 2012 and the end label for the water well pump currently installed.

Our property includes five acres minus easements on two sides. During this period there were two adults and one adolescent living here. We have approximately 80 trees, almost all along the west road providing wind and dust protection. In the summer these trees were watered 3-4 times a week. We also had a horse, a pony, and three cats.

Our primary heating was solar and wood with small fans for circulation. We had small electric heaters in the bathrooms and two bedrooms but these were rarely used. We had a small heat pump for the master bedroom but, again, it was rarely used. Our kitchen range was propane and we had two electric water heaters which were well insulated.

Our well, as tested in 2002, had a water table of 146', pump depth of 189' and a casing depth of 282'. The pump installed at that time was a 3/4 hp. On 3/13/2012 we replaced that pump with a 1 hp, 230v pump. The water mark on the pipes, while not measured, indicated that the water table had not significantly changed. The outflow of this pump dumps into a 1,500 gal holding tank sitting at ground level. There is a 3/4 hp, 230 v, boost pump which charges a pressure tank and has a pressure switch set to 40-60 psi.