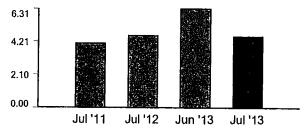

# STATEMENT OF ACCOUNT

September 4, 2013

000076

NYE, JIM 8690 E AVENUE F LANCASTER CA 93535-7926

Customer Account #:

130152648

| Trans Date             | Read Date  | UUT     | Bill Amount    | Service<br>Account# | KWH<br>usage | Daily<br>Avg<br>Usago | Payment  | Credit/<br>Debit | Description   | Balance            |
|------------------------|------------|---------|----------------|---------------------|--------------|-----------------------|----------|------------------|---------------|--------------------|
| Halls Date             | Read Dato  | 001     | Din Amount     | Account             | usago        | Osago                 | Taymon   | Deoit            | Late Pyint    | Daranco            |
| 1/6/2011               |            |         |                |                     |              |                       |          | \$0.97           | Chrg          | \$113.18           |
| 1/6/2011               |            |         |                |                     |              |                       | \$112.21 |                  | Payment       | \$0.97             |
| 1/15/2011              | 1/13/2011  | \$6.59  | \$153.16       | 7079733             | 777          | 25.9                  |          |                  |               | \$154.13           |
| 2/2/2011               |            |         |                |                     |              |                       | \$154.13 |                  | Payment       | \$0.00             |
| 2/15/2011              | 2/11/2011  | \$4.48  | \$104.12       | 7079733             | 593          | 20.45                 |          |                  |               | \$104.12           |
| 3/4/2011               |            |         |                |                     |              |                       | \$104.12 |                  | Payment       | \$0.00             |
| 3/16/2011              | 3/15/2011  | \$4.78  | \$111.19       | 7079733             | 640          | 20                    |          |                  |               | \$111.19           |
| 4/5/2011               |            |         |                |                     |              |                       | \$111.19 |                  | Payment       | \$0.00             |
| 4/14/2011              | 4/13/2011  | \$4.88  | \$113.45       | 7079733             | 629          | 21.69                 | 0110.45  |                  |               | \$113.45           |
| 5/2/2011               |            |         |                |                     |              |                       | \$113.45 |                  | Payment       | \$0.00             |
| 5/13/2011              | 5/12/2011  | \$4.95  | \$115.03       | 7079733             | 633          | 21.83                 | 6115.02  |                  | 15            | \$115.03           |
| 6/2/2011               | 6/12/2011  | 65.20   | 61000          | 2020222             | 735          | 22.97                 | \$115.03 |                  | Payment       | \$0.00<br>\$125.22 |
| 6/15/2011<br>7/6/2011  | 6/13/2011  | \$5.38  | \$125.22       | 7079733             | 733          | 22.91                 | \$125.22 |                  | Payment       | \$0.00             |
| 7/15/2011              | 7/13/2011  | \$17.55 | \$408.11       | 7079733             | 1794         | 59.8                  | \$123.22 |                  | Payment       | \$408.11           |
| 8/1/2011               | 7/13/2011  | \$17.55 | \$408.11       | 1019133             | 1794         | 39.6                  | \$408.11 |                  | Payment       | \$0.00             |
| 8/12/2011              | 8/11/2011  | \$12.19 | \$283.50       | 7079733             | 1376         | 47.45                 | \$400.11 |                  | Taymon        | \$283.50           |
| 8/31/2011              | 6/11/2011  | Ψ12.12  | \$205.50       | 1017133             | 1370         | 47.45                 | \$283.50 |                  | Payment       | \$0.00             |
| 9/14/2011              | 9/13/2011  | \$14.03 | \$326.17       | 7079733             | 1575         | 47.73                 | Q205.50  |                  | T L J III CAR | \$326.17           |
| 10/3/2011              |            | 97 1100 | <b>QDD0.17</b> |                     |              |                       | \$326.17 |                  | Payment       | \$0.00             |
| 10/15/2011             | 10/13/2011 | \$8.48  | \$197.14       | 7079733             | 1015         | 33,83                 |          |                  |               | \$197.14           |
| 11/2/2011              |            | 100     |                |                     |              |                       | \$197.14 |                  | Payment       | \$0.00             |
| 11/16/2011             | 11/15/2011 | \$5.79  | \$134.66       | 7079733             | 733          | 22.21                 |          |                  |               | \$134.66           |
| 12/5/2011              |            |         |                |                     |              |                       | \$134.66 |                  | Payment       | \$0.00             |
| 12/15/2011             | 12/14/2011 | \$5.10  | \$118.69       | 7079733             | 645          | 22.24                 |          |                  |               | \$118.69           |
| 12/30/2011             |            |         |                |                     |              |                       | \$118.69 |                  | Payment       | \$0.00             |
| 1/17/2012              | 1/16/2012  | \$6.31  | \$146.86       | 7079733             | 776          | 23.52                 |          |                  |               | \$146.86           |
| 2/2/2012               |            |         |                |                     |              |                       | \$146,86 |                  | Payment       | \$0.00             |
| 2/15/2012              | 2/13/2012  | \$5.01  | \$116.54       | 7079733             | 630          | 22.5                  |          |                  |               | \$116.54           |
| 3/5/2012               |            | A       | 211215         | # N # O # O # O     |              | 20.60                 | \$116.54 |                  | Payment       | \$0.00             |
| 3/16/2012              | 3/15/2012  | \$4.88  | \$113.46       | 7079733             | 641          | 20.68                 | 0112.46  |                  | D             | \$113.46           |
| 4/2/2012               | 4/10/2010  | 04.40   | 4100.70        | 2020222             | 500          | 20.71                 | \$113.46 |                  | Payment       | \$0.00<br>\$102.79 |
| 4/13/2012<br>4/30/2012 | 4/12/2012  | \$4.42  | \$102.79       | 7079733             | 580          | 20.71                 | \$102.79 |                  | Payment       | \$0.00             |
| 5/15/2012              | 5/14/2012  | \$5.47  | \$127.26       | 7079733             | 699          | 21.84                 | \$102.79 | -                | rayment       | \$127.26           |
| 6/4/2012               | 3/14/2012  | \$3.47  | \$127.20       | 1019133             | 099          | 21.04                 | \$127.26 |                  | Payment       | \$0.00             |
| 6/14/2012              | 6/13/2012  | \$9.78  | \$227.39       | 7079733             | 1072         | 35.73                 | φ121.20  |                  | 1 ayıncın     | \$227.39           |
| 7/2/2012               | 0/13/2012  | φ2.16   | VL21,39        | 1017133             | 1072         | 33.13                 | \$227.39 |                  | Payment       | \$0.00             |
| 7/14/2012              | 7/13/2012  | \$11.98 | \$278.48       | 7079733             | 1327         | 44.23                 | 4521,57  |                  | - I symone    | \$278.48           |
| 8/1/2012               | 1113/2012  | \$11.20 | 4270110        | 14.2122             | 1521         | , 1,23                | \$278.48 |                  | Payment       | \$0.00             |
| 8/14/2012              | 8/13/2012  | \$19.22 | \$446.93       | 7079733             | 1871         | 60.35                 |          |                  |               | \$446.93           |
| 9/4/2012               |            | #15.00M | and therefore  | \$100 BOOK OF STORE | 5,500.50     | espēktēsēs            | \$446.93 |                  | Payment       | \$0.00             |
| 9/13/2012              | 9/12/2012  | \$13.32 | \$309.69       | 7079733             | 1432         | 47.73                 |          |                  |               | \$309.69           |

|            |            |         |             | Service  | KWH   | Daily<br>Avg |          | Credit/ |             |          |
|------------|------------|---------|-------------|----------|-------|--------------|----------|---------|-------------|----------|
| Trans Date | Read Date  | UUT     | Bill Amount | Account# | usage | Usage        | Payment  | Debit   | Description | Balance  |
| 10/1/2012  |            |         |             |          |       |              | \$309.69 |         | Payment     | \$0.00   |
| 10/19/2012 | 10/15/2012 | \$9.78  | \$227.40    | 7079733  | 1116  | 33.82        |          |         |             | \$227.40 |
| 11/5/2012  |            |         |             |          |       |              | \$227.40 |         | Payment     | \$0.00   |
| 11/15/2012 | 11/14/2012 | \$7.51  | \$174.60    | 7079733  | 830   | 27.67        |          |         |             | \$174.60 |
| 12/5/2012  |            |         |             |          |       |              | \$174.60 |         | Payment     | \$0.00   |
| 12/14/2012 | 12/13/2012 | \$4.56  | \$106.14    | 7079733  | 590   | 20.34        |          |         |             | \$106.14 |
| 1/2/2013   |            |         |             |          | 29.7  |              | \$106.14 |         | Payment     | \$0.00   |
| 1/16/2013  | 1/15/2013  | \$7.30  | \$169.74    | 7079733  | 814   | 24.67        |          |         |             | \$169.74 |
| 2/5/2013   |            |         | _           |          |       |              | \$169.74 |         | Payment     | \$0.00   |
| 2/13/2013  | 2/12/2013  | \$5.70  | \$132.47    | 7079733  | 632   | 22.57        |          |         |             | \$132.47 |
| 3/1/2013   |            |         |             |          |       |              | \$132.47 |         | Payment     | \$0.00   |
| 3/15/2013  | 3/14/2013  | \$5.71  | \$132.72    | 7079733  | 650   | 21.67        |          |         |             | \$132.72 |
| 4/3/2013   |            |         |             |          |       |              | \$132.72 |         | Payment     | \$0.00   |
| 4/13/2013  | 4/12/2013  | \$4.84  | \$112.48    | 7079733  | 584   | 20.14        |          |         |             | \$112.48 |
| 5/1/2013   |            |         |             |          |       |              | \$112.48 |         | Payment     | \$0.00   |
| 5/14/2013  | 5/13/2013  | \$6.22  | \$144.56    | 7079733  | 712   | 22.97        |          |         |             | \$144.56 |
| 6/4/2013   |            |         |             |          |       |              | \$144.56 |         | Payment     | \$0.00   |
| 6/13/2013  | 6/12/2013  | \$12.19 | \$283.37    | 7079733  | 1173  | 39.1         |          |         |             | \$283.37 |
| 7/2/2013   |            |         |             |          |       |              | \$283.37 |         | Payment     | \$0.00   |
| 7/13/2013  | 7/12/2013  | \$18.36 | \$426.89    | 7079733  | 1688  | 56.27        |          |         |             | \$426.89 |
| 8/1/2013   |            |         |             |          |       |              | \$426.89 |         | Payment     | \$0.00   |
| 8/13/2013  | 8/12/2013  | \$12.73 | \$296.10    | 7079733  | 1300  | 41.94        |          |         |             | \$296.10 |