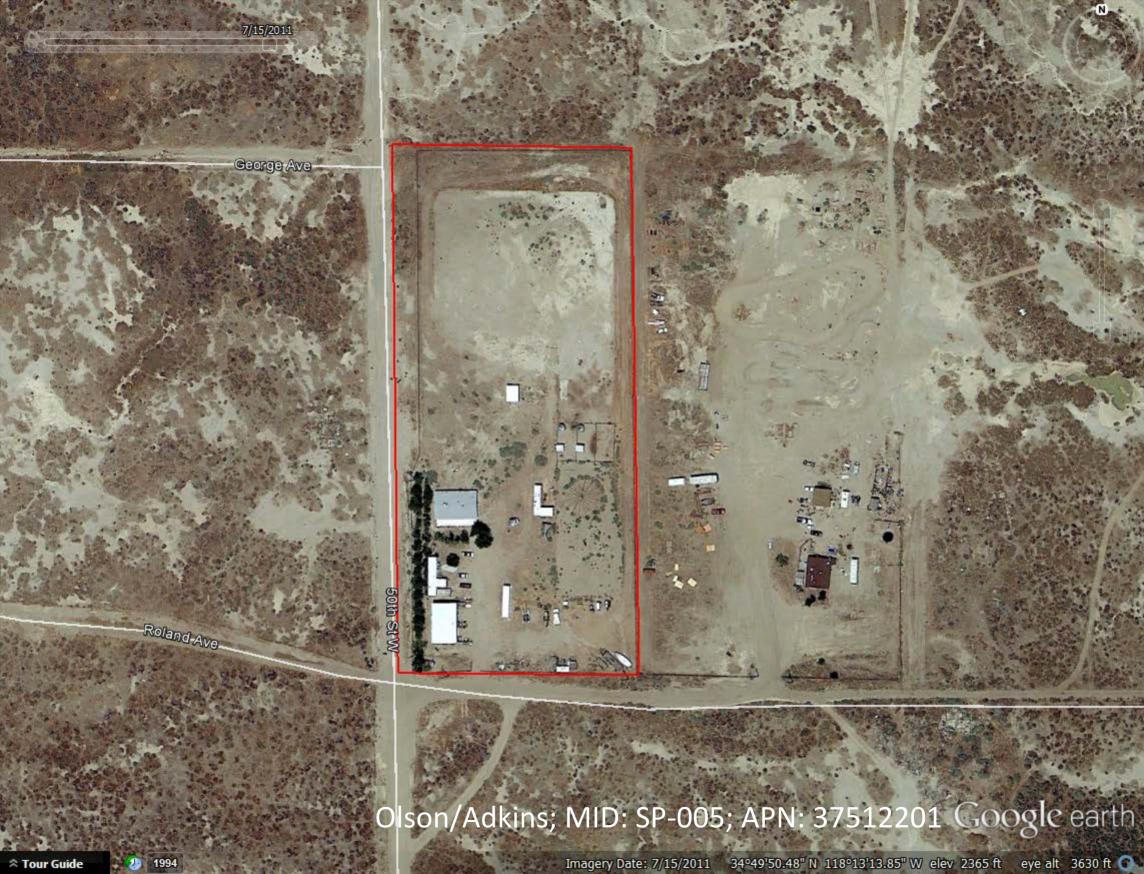

Our property includes five acres minus easements on two sides. During this period there were two adults and one adolescent living here. We have approximately 80 trees, almost all along the west road providing wind and dust protection. In the summer these trees were watered 3-4 times a week. We also had a horse, a pony, and three cats.

If you need any more information then please contact me any time of the day as I am retired.

Glenn Olson

4995 Elder Ave Rosamond, CA

93560

661-816-8278

glenn@glenn-olson.com

Dlenn SOlm