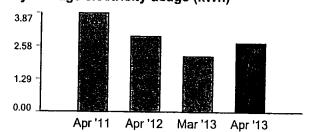

Mr. McLachlan,

In response to your letter of August 24, 2013, "Small Pumper Class Members," I offer the following information. Attached are a copy of my electrical useage for 2011 and 2012 and the end label for the water well pump currently installed.

Our property includes five acres minus easements on two sides. During this period there were two adults and one adolescent living here. We have approximately 80 trees, almost all along the west road providing wind and dust protection. In the summer these trees were watered 3-4 times a week. We also had a horse, a pony, and three cats.

Our primary heating was solar and wood with small fans for circulation. We had small electric heaters in the bathrooms and two bedrooms but these were rarely used. We had a small heat pump for the master bedroom but, again, it was rarely used. Our kitchen range was propane and we had two electric water heaters which were well insulated.

Our well, as tested in 2002, had a water table of 146', pump depth of 189' and a casing depth of 282'. The pump installed at that time was a 3/4 hp. On 3/13/2012 we replaced that pump with a 1 hp, 230v pump. The water mark on the pipes, while not measured, indicated that the water table had not significantly changed. The outflow of this pump dumps into a 1,500 gal holding tank sitting at ground level. There is a 3/4 hp, 230 v, boost pump which charges a pressure tank and has a pressure switch set to 40-60 psi.