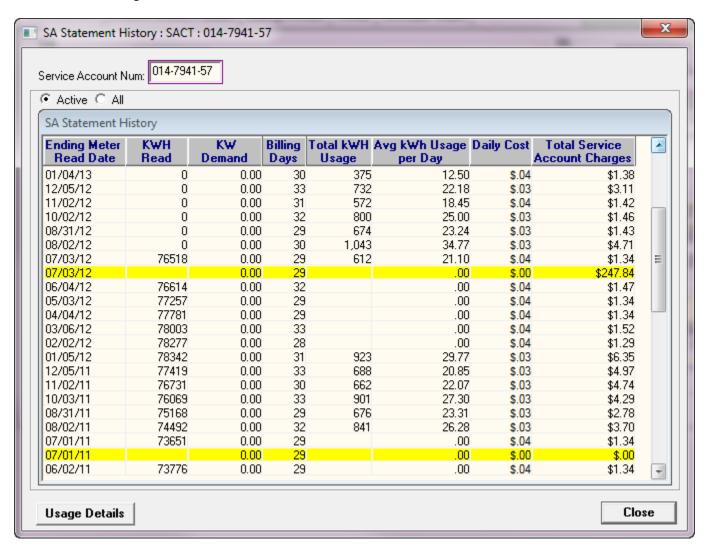

Mr. McLachlan,

In response to your letter of August 24, 2013, "Small Pumper Class Members," I offer the following information. Attached are a copy of my electrical useage for 2011 and 2012 and the end label for the water well pump currently installed.