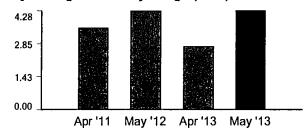

Mr. McLachlan,

In response to your letter of August 24, 2013, "Small Pumper Class Members," I offer the following information. Attached are a copy of my electrical useage for 2011 and 2012 and the end label for the water well pump currently installed.

Our property includes five acres minus easements on two sides. During this period there were two adults and one adolescent living here. We have approximately 80 trees, almost all along the west road providing wind and dust protection. In the summer these trees were watered 3-4 times a week. We also had a horse, a pony, and three cats.

Our primary heating was solar and wood with small fans for circulation. We had small electric heaters in the bathrooms and two bedrooms but these were rarely used. We had a small heat pump for the master bedroom but, again, it was rarely used. Our kitchen range was propane and we had two electric water heaters which were well insulated.

Our well, as tested in 2002, had a water table of 146', pump depth of 189' and a casing depth of 282'. The pump installed at that time was a 3/4 hp. On 3/13/2012 we replaced that pump with a 1 hp, 230v pump. The water mark on the pipes, while not measured, indicated that the water table had not significantly changed. The outflow of this pump dumps into a 1,500 gal holding tank sitting at ground level. There is a 3/4 hp, 230 v, boost pump which charges a pressure tank and has a pressure switch set to 40-60 psi.