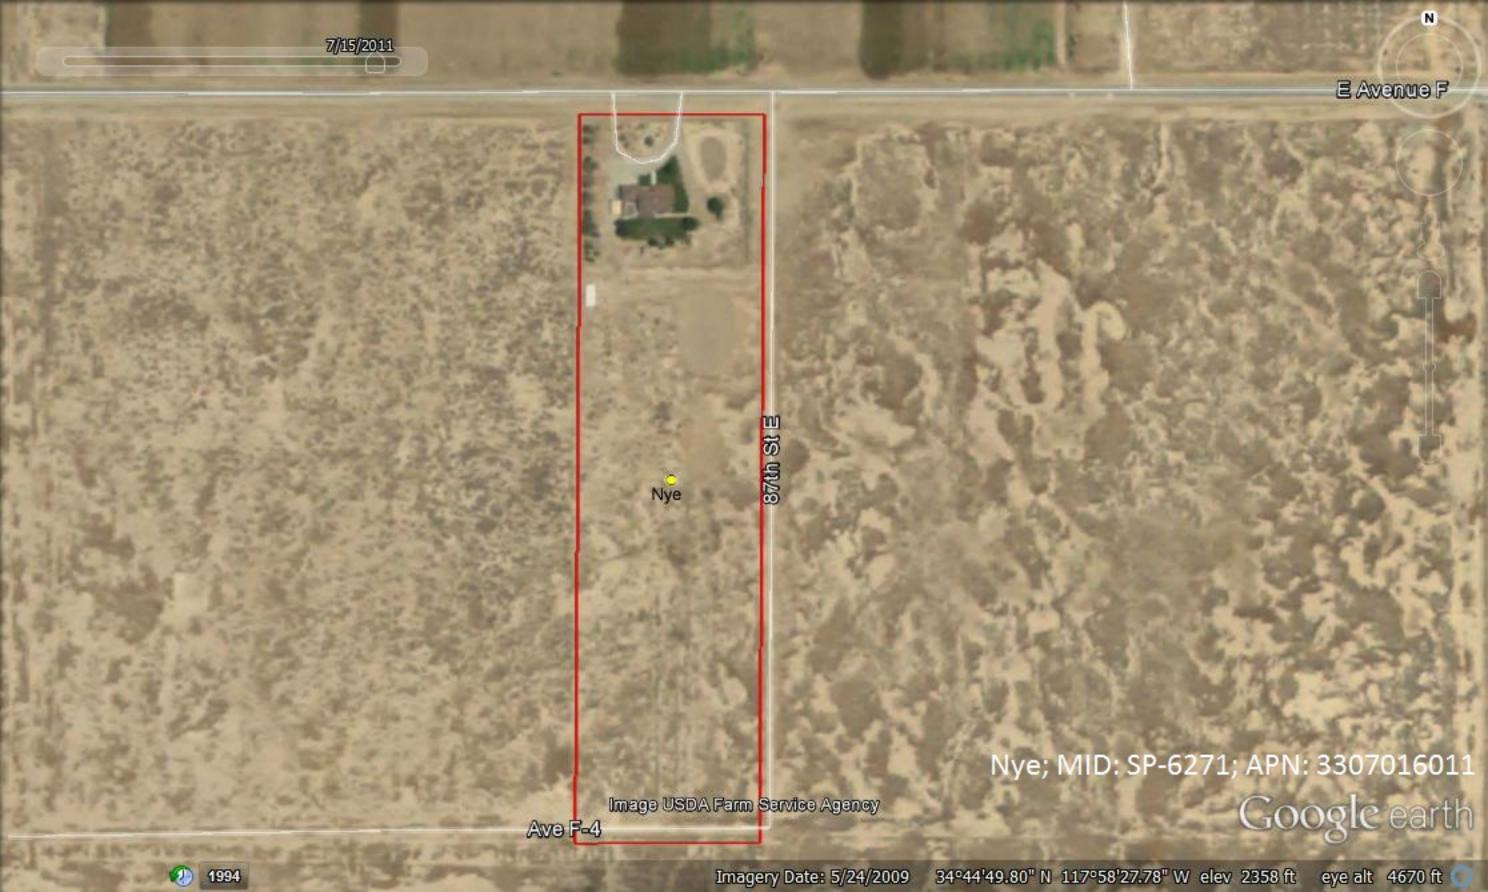

## **Property Information**

County: LOS ANGELES
Assessor's Parcel Number: 3307-016-011

**Property Type:** SINGLE FAMILY RESIDENCE - TOWNHOUSE

Land Use: SINGLE FAMILY RESIDENCE

Zoning: LCA21\*

Homestead Exempt: HOMEOWNER EXEMPTION

**Lot Size:** 430778 **Lot Acreage:** 9.8893

**Legal Description:** E 1/2 OF E 1/2 OF NW 1/4 OF NE 1/4 (EX OF ST) OF LOT

31

 Lot Number:
 31

 Range:
 10

 Township:
 08N

 Section:
 31