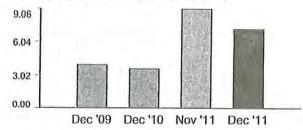

### Your daily average electricity usage (kWh)

Your monthly usage may be higher than usual... Based on your historical usage pattern, your monthly usage is trending higher than normal. As a result, you may notice an increase in your bill. If you would like information on tips and programs that can help you lower your energy usage and your bill, please visit www.sce.com/billhelper.

| U | sa | ae | com | pari | son  |
|---|----|----|-----|------|------|
| - |    | 3- |     | -    | 0011 |

|                            | Dec '09 | Dec '10 | Jan '11 | Feb '11 | Mar'11 | Apr'11 | May '11 | Jun '11 | Jul'11 | Aug '11 | Sep '11 | Oct'11 | Nov '11 | Dec'11 |     |
|----------------------------|---------|---------|---------|---------|--------|--------|---------|---------|--------|---------|---------|--------|---------|--------|-----|
| Total kWh used             | 116     | 121     | 137     | 167     | 217    | 344    | 321     | 312     | 581    | 492     | 561     | 563    | 299     | 210    |     |
| Number of days             | 29      | 33      | 29      | 30      | 29     | 32     | 28      | 31      | 32     | 29      | 30      | 33     | 33      | 29     |     |
| Appx. average kWh used/day | 4       | 3       | 4       | 5       | 7      | 10     | 11      | 10      | 18     | 16      | 18      | 17     | 9       | 7      | 150 |