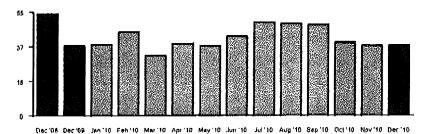

Control of the property of the state of the

W. Altractes In Company

Billing horsepower: 8.0 HP

| Usage comparis                                                                                                | Jan '10                                                                     | Jan '11 | Feb '11 | Mar'11                                                                                                                                                  | Apr'11 | May '11 | Jun '11                               | Jul '11                                               | Aug '11                                                               | Sep '11                                                                                                                                                                                                                 | Oct '11 | Nov '11 | Dec '11                                 | Jan '12 |
|---------------------------------------------------------------------------------------------------------------|-----------------------------------------------------------------------------|---------|---------|---------------------------------------------------------------------------------------------------------------------------------------------------------|--------|---------|---------------------------------------|-------------------------------------------------------|-----------------------------------------------------------------------|-------------------------------------------------------------------------------------------------------------------------------------------------------------------------------------------------------------------------|---------|---------|-----------------------------------------|---------|
| Total kWh used                                                                                                | 174                                                                         | 137     | 167     | 217                                                                                                                                                     | 344    | 321     | 312                                   | 581                                                   | 492                                                                   | 561                                                                                                                                                                                                                     | 563     | 299     | 210                                     | 343     |
| Number of days                                                                                                | 34                                                                          | 29      | 30      | 29                                                                                                                                                      | 32     | 28      | 31                                    | 32                                                    | 29                                                                    | 30                                                                                                                                                                                                                      | 33      | 33      | 29                                      | 30      |
| Appx. average kWh<br>used/day                                                                                 | 5                                                                           | 4       | 5       | 7                                                                                                                                                       | 10     | 11      | 10                                    | 18                                                    | 16                                                                    | 18                                                                                                                                                                                                                      | 17      | 9       | 7                                       | 11      |
| Details of<br>Your rate: PA-1<br>Billing period: De                                                           |                                                                             |         |         |                                                                                                                                                         |        | III.    | -                                     |                                                       | *                                                                     |                                                                                                                                                                                                                         | 21171   |         | A 1 1 1 1 1 1 1 1 1 1 1 1 1 1 1 1 1 1 1 | S VAIN  |
| Delivery charges Energy charge Energy charge DWR bond charge DWR bond charge Customer charge Service charge 8 |                                                                             |         |         | 57 kWh x \$0.03902<br>286 kWh x \$0.03881<br>57 kWh x \$0.00505<br>286 kWh x \$0.00513<br>8 HP x \$2.22000 x 5/30 days<br>8 HP x \$2.29000 x 25/30 days |        |         |                                       |                                                       | \$2.22<br>\$11.10<br>\$0.29<br>\$1.47<br>\$44.41<br>\$2.96<br>\$15.27 | Your Delivery charges include:  • \$3.55 transmission charges  • \$66.52 distribution charges  • \$0.03 nuclear decommissioning charges  • \$4.96 public purpose programs charge  • \$0.81 new system generation charge |         |         |                                         |         |
| Generation char<br>DWR<br>DWR energy cred<br>Energy charge<br>SCE<br>Energy charge                            | VR energy credit 286 kWh x -\$0.00593<br>ergy charge 6 kWh x \$0.03952<br>E |         |         |                                                                                                                                                         |        |         |                                       |                                                       | -\$1.70<br>\$0.24<br>\$32.65                                          | Your overall energy charges includ                                                                                                                                                                                      |         |         |                                         | arge    |
| Subtotal of your new charges . State tax 343 kWh x \$0.00029 Your new charges                                 |                                                                             |         |         |                                                                                                                                                         |        |         | \$108.91<br>\$0.10<br><b>\$109.01</b> | <ul> <li>DWR provided 9.720% of the energy</li> </ul> |                                                                       |                                                                                                                                                                                                                         |         |         |                                         |         |

| U | sa | ae | com | pari | son  |
|---|----|----|-----|------|------|
| - |    | 3- |     | -    | 0011 |

|                            | Dec '09 | Dec '10 | Jan '11 | Feb '11 | Mar'11 | Apr'11 | May '11 | Jun '11 | Jul'11 | Aug '11 | Sep '11 | Oct'11 | Nov '11 | Dec'11 |     |
|----------------------------|---------|---------|---------|---------|--------|--------|---------|---------|--------|---------|---------|--------|---------|--------|-----|
| Total kWh used             | 116     | 121     | 137     | 167     | 217    | 344    | 321     | 312     | 581    | 492     | 561     | 563    | 299     | 210    |     |
| Number of days             | 29      | 33      | 29      | 30      | 29     | 32     | 28      | 31      | 32     | 29      | 30      | 33     | 33      | 29     |     |
| Appx. average kWh used/day | 4       | 3       | 4       | 5       | 7      | 10     | 11      | 10      | 18     | 16      | 18      | 17     | 9       | 7      | 150 |