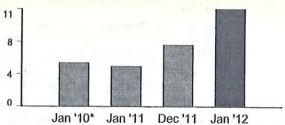

#### Your daily average electricity usage (kWh)

\* Irregular billing period

Your monthly usage may be higher than usual... Based on your historical usage pattern, your monthly usage is trending higher than normal. As a result, you may notice an increase in your bill. If you would like information on tips and programs that can help you lower your energy usage and your bill, please visit www.sce.com/billhelper.

Control of the property of the state of the

W. Altractes In Company

Billing horsepower: 8.0 HP

| Usage comparis                                                                                                | Jan '10                                                                     | Jan '11 | Feb '11 | Mar'11                                                                                                                                                  | Apr'11 | May '11 | Jun '11                               | Jul '11                                               | Aug '11                                                               | Sep '11                                                                                                                                                                                                                 | Oct '11 | Nov '11 | Dec '11                                 | Jan '12 |
|---------------------------------------------------------------------------------------------------------------|-----------------------------------------------------------------------------|---------|---------|---------------------------------------------------------------------------------------------------------------------------------------------------------|--------|---------|---------------------------------------|-------------------------------------------------------|-----------------------------------------------------------------------|-------------------------------------------------------------------------------------------------------------------------------------------------------------------------------------------------------------------------|---------|---------|-----------------------------------------|---------|
| Total kWh used                                                                                                | 174                                                                         | 137     | 167     | 217                                                                                                                                                     | 344    | 321     | 312                                   | 581                                                   | 492                                                                   | 561                                                                                                                                                                                                                     | 563     | 299     | 210                                     | 343     |
| Number of days                                                                                                | 34                                                                          | 29      | 30      | 29                                                                                                                                                      | 32     | 28      | 31                                    | 32                                                    | 29                                                                    | 30                                                                                                                                                                                                                      | 33      | 33      | 29                                      | 30      |
| Appx. average kWh<br>used/day                                                                                 | 5                                                                           | 4       | 5       | 7                                                                                                                                                       | 10     | 11      | 10                                    | 18                                                    | 16                                                                    | 18                                                                                                                                                                                                                      | 17      | 9       | 7                                       | 11      |
| Details of<br>Your rate: PA-1<br>Billing period: De                                                           |                                                                             |         |         |                                                                                                                                                         |        | III.    | -                                     |                                                       | *                                                                     |                                                                                                                                                                                                                         | 21171   |         | A 1 1 1 1 1 1 1 1 1 1 1 1 1 1 1 1 1 1 1 | S VAIN  |
| Delivery charges Energy charge Energy charge DWR bond charge DWR bond charge Customer charge Service charge 8 |                                                                             |         |         | 57 kWh x \$0.03902<br>286 kWh x \$0.03881<br>57 kWh x \$0.00505<br>286 kWh x \$0.00513<br>8 HP x \$2.22000 x 5/30 days<br>8 HP x \$2.29000 x 25/30 days |        |         |                                       |                                                       | \$2.22<br>\$11.10<br>\$0.29<br>\$1.47<br>\$44.41<br>\$2.96<br>\$15.27 | Your Delivery charges include:  • \$3.55 transmission charges  • \$66.52 distribution charges  • \$0.03 nuclear decommissioning charges  • \$4.96 public purpose programs charge  • \$0.81 new system generation charge |         |         |                                         |         |
| Generation char<br>DWR<br>DWR energy cred<br>Energy charge<br>SCE<br>Energy charge                            | VR energy credit 286 kWh x -\$0.00593<br>ergy charge 6 kWh x \$0.03952<br>E |         |         |                                                                                                                                                         |        |         |                                       |                                                       | -\$1.70<br>\$0.24<br>\$32.65                                          | Your overall energy charges includ                                                                                                                                                                                      |         |         |                                         | arge    |
| Subtotal of your new charges . State tax 343 kWh x \$0.00029 Your new charges                                 |                                                                             |         |         |                                                                                                                                                         |        |         | \$108.91<br>\$0.10<br><b>\$109.01</b> | <ul> <li>DWR provided 9.720% of the energy</li> </ul> |                                                                       |                                                                                                                                                                                                                         |         |         |                                         |         |