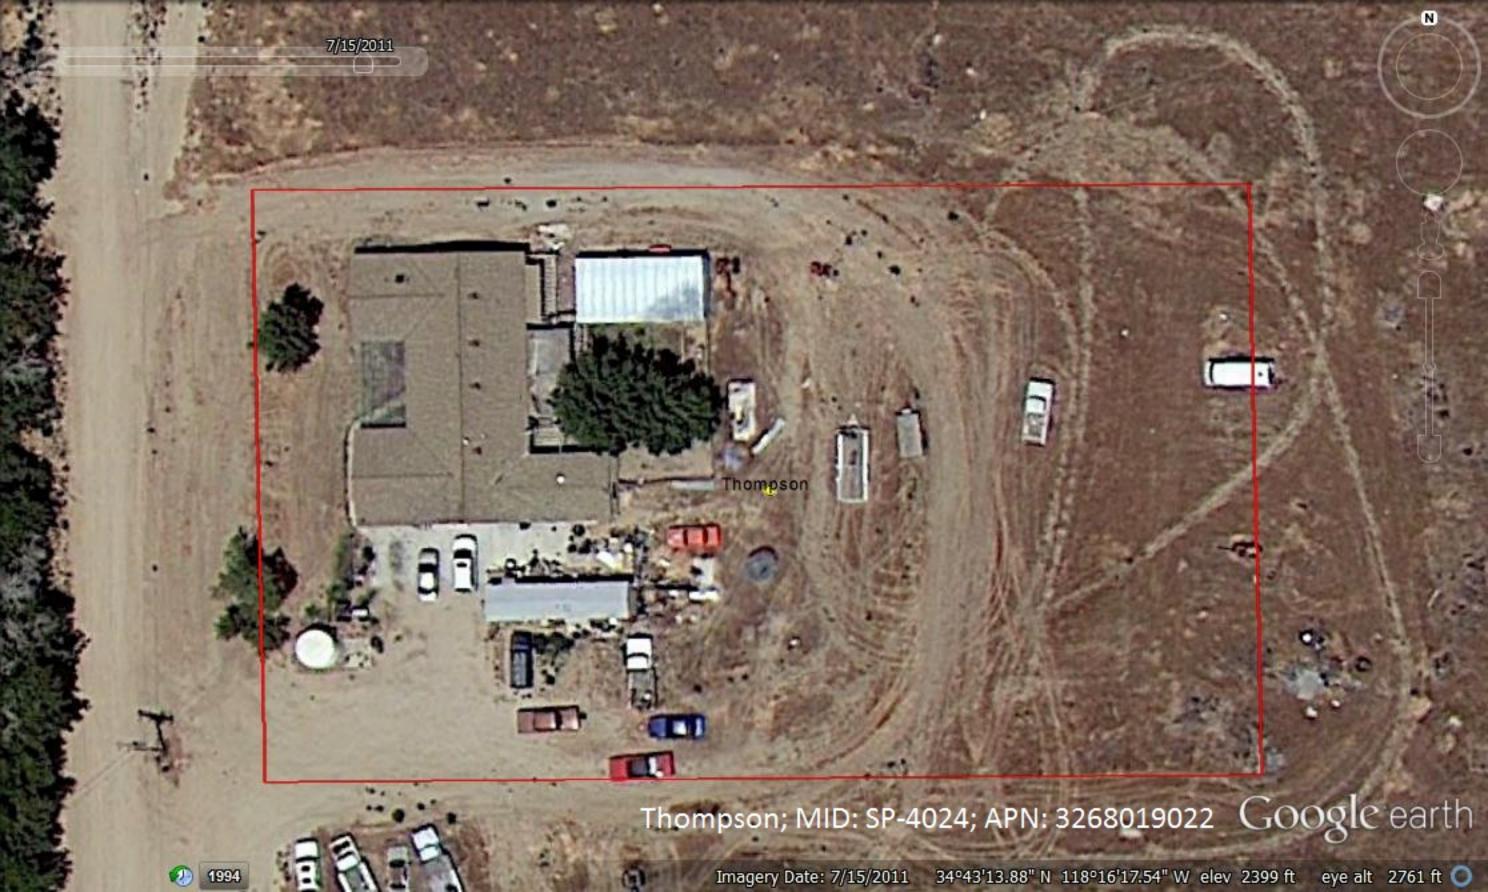

2. Through our trust, my wife, Lois Stevens, and I own three adjacent parcels of land in the Antelope Valley bearing assessor's parcel numbers 375-342-06 (5719 Astoria Avenue, Rosamond, California). 375-342-07 (2578 58th Street West), and 375-342-08 (2636 58th Street West). We have reviewed the criteria for membership in the Small Pumper Class and believe this property meets the Class definition. We have not opted out of the Class.

All three houses share the same well, and have used that well as the sole source of water.

I declare under penalty of perjury under the laws of the State of California that the foregoing is true and correct. Executed this <u>18</u> day of June, 2015, at Rosamond, California.