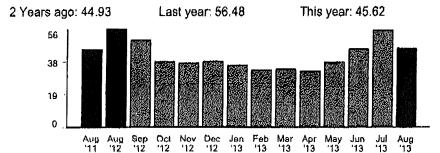

# Compare the electricity you are using

Your current read for meter 308-225305 - Jan 26 '12 60260 Your previous read - Dec 27 '11 59917 Total electricity you used this month in kWh 343

Your next meter read will be on or about Feb 27 '12.

#### Your daily average electricity usage (kWh)

\* Irregular billing period

Your monthly usage may be higher than usual... Based on your historical usage pattern, your monthly usage is trending higher than normal. As a result, you may notice an increase in your bill. If you would like information on tips and programs that can help you lower your energy usage and your bill, please visit www.sce.com/billhelper.

Control of the property of the state of the

W. Altractes In Company

Billing horsepower: 8.0 HP

| Usage comparis                                                                                                | Jan '10                                                                     | Jan '11 | Feb '11 | Mar'11                                                                                                                                                  | Apr'11 | May '11 | Jun '11                               | Jul '11                                               | Aug '11                                                               | Sep '11                                                                                                                                                                                                                 | Oct '11 | Nov '11 | Dec '11                                 | Jan '12 |
|---------------------------------------------------------------------------------------------------------------|-----------------------------------------------------------------------------|---------|---------|---------------------------------------------------------------------------------------------------------------------------------------------------------|--------|---------|---------------------------------------|-------------------------------------------------------|-----------------------------------------------------------------------|-------------------------------------------------------------------------------------------------------------------------------------------------------------------------------------------------------------------------|---------|---------|-----------------------------------------|---------|
| Total kWh used                                                                                                | 174                                                                         | 137     | 167     | 217                                                                                                                                                     | 344    | 321     | 312                                   | 581                                                   | 492                                                                   | 561                                                                                                                                                                                                                     | 563     | 299     | 210                                     | 343     |
| Number of days                                                                                                | 34                                                                          | 29      | 30      | 29                                                                                                                                                      | 32     | 28      | 31                                    | 32                                                    | 29                                                                    | 30                                                                                                                                                                                                                      | 33      | 33      | 29                                      | 30      |
| Appx. average kWh<br>used/day                                                                                 | 5                                                                           | 4       | 5       | 7                                                                                                                                                       | 10     | 11      | 10                                    | 18                                                    | 16                                                                    | 18                                                                                                                                                                                                                      | 17      | 9       | 7                                       | 11      |
| Details of<br>Your rate: PA-1<br>Billing period: De                                                           |                                                                             |         |         |                                                                                                                                                         |        | III.    | -                                     |                                                       | *                                                                     |                                                                                                                                                                                                                         | 21171   |         | A 1 1 1 1 1 1 1 1 1 1 1 1 1 1 1 1 1 1 1 | S VAIN  |
| Delivery charges Energy charge Energy charge DWR bond charge DWR bond charge Customer charge Service charge 8 |                                                                             |         |         | 57 kWh x \$0.03902<br>286 kWh x \$0.03881<br>57 kWh x \$0.00505<br>286 kWh x \$0.00513<br>8 HP x \$2.22000 x 5/30 days<br>8 HP x \$2.29000 x 25/30 days |        |         |                                       |                                                       | \$2.22<br>\$11.10<br>\$0.29<br>\$1.47<br>\$44.41<br>\$2.96<br>\$15.27 | Your Delivery charges include:  • \$3.55 transmission charges  • \$66.52 distribution charges  • \$0.03 nuclear decommissioning charges  • \$4.96 public purpose programs charge  • \$0.81 new system generation charge |         |         |                                         |         |
| Generation char<br>DWR<br>DWR energy cred<br>Energy charge<br>SCE<br>Energy charge                            | VR energy credit 286 kWh x -\$0.00593<br>ergy charge 6 kWh x \$0.03952<br>E |         |         |                                                                                                                                                         |        |         |                                       |                                                       | -\$1.70<br>\$0.24<br>\$32.65                                          | Your overall energy charges includ                                                                                                                                                                                      |         |         |                                         | arge    |
| Subtotal of your new charges . State tax 343 kWh x \$0.00029 Your new charges                                 |                                                                             |         |         |                                                                                                                                                         |        |         | \$108.91<br>\$0.10<br><b>\$109.01</b> | <ul> <li>DWR provided 9.720% of the energy</li> </ul> |                                                                       |                                                                                                                                                                                                                         |         |         |                                         |         |