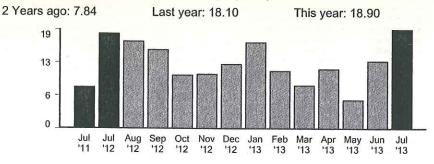

#### Your daily average electricity usage (kWh)

\* Irregular billing period

Your monthly usage may be higher than usual... Based on your historical usage pattern, your monthly usage is trending higher than normal. As a result, you may notice an increase in your bill. If you would like information on tips and programs that can help you lower your energy usage and your bill, please visit www.sce.com/billhelper.

Control of the property of the state of the

W. Altractes In Company

Billing horsepower: 8.0 HP

| Usage comparis                                                                                                | Jan '10                                                                     | Jan '11 | Feb '11 | Mar'11                                                                                                                                                  | Apr'11 | May '11 | Jun '11                               | Jul '11                                               | Aug '11                                                               | Sep '11                                                                                                                                                                                                                 | Oct '11 | Nov '11 | Dec '11                                 | Jan '12 |
|---------------------------------------------------------------------------------------------------------------|-----------------------------------------------------------------------------|---------|---------|---------------------------------------------------------------------------------------------------------------------------------------------------------|--------|---------|---------------------------------------|-------------------------------------------------------|-----------------------------------------------------------------------|-------------------------------------------------------------------------------------------------------------------------------------------------------------------------------------------------------------------------|---------|---------|-----------------------------------------|---------|
| Total kWh used                                                                                                | 174                                                                         | 137     | 167     | 217                                                                                                                                                     | 344    | 321     | 312                                   | 581                                                   | 492                                                                   | 561                                                                                                                                                                                                                     | 563     | 299     | 210                                     | 343     |
| Number of days                                                                                                | 34                                                                          | 29      | 30      | 29                                                                                                                                                      | 32     | 28      | 31                                    | 32                                                    | 29                                                                    | 30                                                                                                                                                                                                                      | 33      | 33      | 29                                      | 30      |
| Appx. average kWh<br>used/day                                                                                 | 5                                                                           | 4       | 5       | 7                                                                                                                                                       | 10     | 11      | 10                                    | 18                                                    | 16                                                                    | 18                                                                                                                                                                                                                      | 17      | 9       | 7                                       | 11      |
| Details of<br>Your rate: PA-1<br>Billing period: De                                                           |                                                                             |         |         |                                                                                                                                                         |        | III.    | -                                     |                                                       | *                                                                     |                                                                                                                                                                                                                         | 21171   |         | A 1 1 1 1 1 1 1 1 1 1 1 1 1 1 1 1 1 1 1 | S VAIN  |
| Delivery charges Energy charge Energy charge DWR bond charge DWR bond charge Customer charge Service charge 8 |                                                                             |         |         | 57 kWh x \$0.03902<br>286 kWh x \$0.03881<br>57 kWh x \$0.00505<br>286 kWh x \$0.00513<br>8 HP x \$2.22000 x 5/30 days<br>8 HP x \$2.29000 x 25/30 days |        |         |                                       |                                                       | \$2.22<br>\$11.10<br>\$0.29<br>\$1.47<br>\$44.41<br>\$2.96<br>\$15.27 | Your Delivery charges include:  • \$3.55 transmission charges  • \$66.52 distribution charges  • \$0.03 nuclear decommissioning charges  • \$4.96 public purpose programs charge  • \$0.81 new system generation charge |         |         |                                         |         |
| Generation char<br>DWR<br>DWR energy cred<br>Energy charge<br>SCE<br>Energy charge                            | VR energy credit 286 kWh x -\$0.00593<br>ergy charge 6 kWh x \$0.03952<br>E |         |         |                                                                                                                                                         |        |         |                                       |                                                       | -\$1.70<br>\$0.24<br>\$32.65                                          | Your overall energy charges includ                                                                                                                                                                                      |         |         |                                         | arge    |
| Subtotal of your new charges . State tax 343 kWh x \$0.00029 Your new charges                                 |                                                                             |         |         |                                                                                                                                                         |        |         | \$108.91<br>\$0.10<br><b>\$109.01</b> | <ul> <li>DWR provided 9.720% of the energy</li> </ul> |                                                                       |                                                                                                                                                                                                                         |         |         |                                         |         |