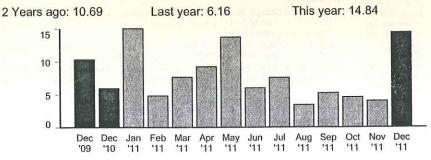

### Your daily average electricity usage (kWh)

Your monthly usage may be higher than usual... Based on your historical usage pattern, your monthly usage is trending higher than normal. As a result, you may notice an increase in your bill. If you would like information on tips and programs that can help you lower your energy usage and your bill, please visit www.sce.com/billhelper.

| U | sa | ae | com | pari | son  |
|---|----|----|-----|------|------|
| - |    | 3- |     | -    | 0011 |

|                            | Dec '09 | Dec '10 | Jan '11 | Feb '11 | Mar'11 | Apr'11 | May '11 | Jun '11 | Jul'11 | Aug '11 | Sep '11 | Oct'11 | Nov '11 | Dec'11 |     |
|----------------------------|---------|---------|---------|---------|--------|--------|---------|---------|--------|---------|---------|--------|---------|--------|-----|
| Total kWh used             | 116     | 121     | 137     | 167     | 217    | 344    | 321     | 312     | 581    | 492     | 561     | 563    | 299     | 210    |     |
| Number of days             | 29      | 33      | 29      | 30      | 29     | 32     | 28      | 31      | 32     | 29      | 30      | 33     | 33      | 29     |     |
| Appx. average kWh used/day | 4       | 3       | 4       | 5       | 7      | 10     | 11      | 10      | 18     | 16      | 18      | 17     | 9       | 7      | 150 |