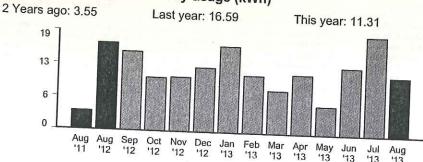

Compare the electricity you are using

Your current read for meter 308-225305 - Dec 27 '11 59917
Your previous read - Nov 28 '11 - 59707
Total electricity you used this month in kWh 210

Your next meter read will be on or about Jan 26 '12.

### Your daily average electricity usage (kWh)

Your monthly usage may be higher than usual... Based on your historical usage pattern, your monthly usage is trending higher than normal. As a result, you may notice an increase in your bill. If you would like information on tips and programs that can help you lower your energy usage and your bill, please visit www.sce.com/billhelper.

| U | sa | ae | com | pari | son  |
|---|----|----|-----|------|------|
| - |    | 3- |     | -    | 0011 |

|                            | Dec '09 | Dec '10 | Jan '11 | Feb '11 | Mar'11 | Apr'11 | May '11 | Jun '11 | Jul'11 | Aug '11 | Sep '11 | Oct'11 | Nov '11 | Dec'11 |     |
|----------------------------|---------|---------|---------|---------|--------|--------|---------|---------|--------|---------|---------|--------|---------|--------|-----|
| Total kWh used             | 116     | 121     | 137     | 167     | 217    | 344    | 321     | 312     | 581    | 492     | 561     | 563    | 299     | 210    |     |
| Number of days             | 29      | 33      | 29      | 30      | 29     | 32     | 28      | 31      | 32     | 29      | 30      | 33     | 33      | 29     |     |
| Appx. average kWh used/day | 4       | 3       | 4       | 5       | 7      | 10     | 11      | 10      | 18     | 16      | 18      | 17     | 9       | 7      | 150 |