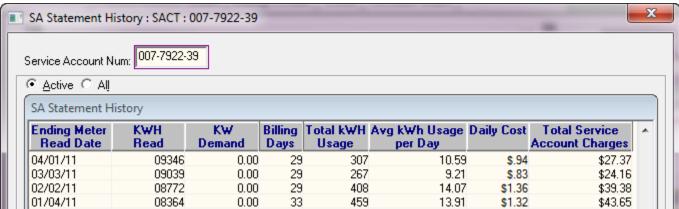

# STATEMENT OF ACCOUNT

September 10, 2013

000060

TUCKER, JOHN H 4211 E AVENUE I LANCASTER CA 93535-8222

Customer Account #:

129381372

| Trans Date | Read Date    | UUT                                     | Bill Amount      | Service<br>Account# | KWH<br>usage | Daily<br>Avg<br>Usage | Payment  | Credit/<br>Debit | Description | Balance  |
|------------|--------------|-----------------------------------------|------------------|---------------------|--------------|-----------------------|----------|------------------|-------------|----------|
| 1/10/2011  | - Iteua Bute | 201                                     | Ziii i iiii ciii |                     |              |                       | \$114.46 |                  | Payment     | \$0,00   |
| 1/15/2011  | 1/13/2011    | \$4.02                                  | \$93.60          | 1329417             | 689          | 22.97                 | *******  |                  |             | \$93.60  |
| 2/15/2011  | 2/14/2011    | \$3.47                                  | \$80.76          | 1329417             | 634          | 19.81                 |          |                  |             | \$174.36 |
| 2/18/2011  |              |                                         | *****            |                     | 13090 10     |                       | \$93.60  |                  | Payment     | \$80.76  |
| 3/3/2011   |              |                                         |                  |                     |              |                       | \$80.76  |                  | Payment     | \$0.00   |
| 3/16/2011  | 3/15/2011    | \$3.20                                  | \$74.51          | 1329417             | 581          | 20.03                 | · ·      |                  |             | \$74.51  |
| 3/28/2011  |              | -                                       | 11.000.0000000   |                     |              |                       | \$74.51  |                  | Payment     | \$0.00   |
| 4/15/2011  | 4/14/2011    | \$2.23                                  | \$51.93          | 1329417             | 473          | 15.77                 |          |                  |             | \$51.93  |
| 4/25/2011  |              |                                         |                  |                     |              |                       | \$51.93  |                  | Payment     | \$0.00   |
| 5/14/2011  | 5/13/2011    | \$1.49                                  | \$34.73          | 1329417             | 359          | 12.38                 |          |                  |             | \$34.73  |
| 5/23/2011  |              |                                         |                  |                     |              |                       | \$34.73  |                  | Payment     | \$0.00   |
| 6/15/2011  | 6/14/2011    | \$1.53                                  | \$35.69          | 1329417             | 384          | 12                    |          |                  |             | \$35.69  |
| 6/30/2011  |              |                                         |                  |                     |              |                       | \$35.69  |                  | Payment     | \$0.00   |
| 7/15/2011  | 7/13/2011    | \$1.29                                  | \$30.11          | 1329417             | 331          | 11.41                 |          |                  |             | \$30.11  |
| 7/21/2011  |              |                                         |                  |                     |              |                       | \$30.11  |                  | Payment     | \$0.00   |
| 8/13/2011  | 8/11/2011    | \$1.75                                  | \$40.72          | 1329417             | 450          | 15.52                 |          |                  |             | \$40.72  |
| 8/18/2011  |              | 1.4                                     |                  |                     |              |                       | \$40.72  |                  | Payment     | \$0.00   |
| 9/14/2011  | 9/13/2011    | \$1.98                                  | \$46.23          | 1329417             | 508          | 15.39                 |          |                  |             | \$46.23  |
| 10/5/2011  |              | • • • • • • • • • • • • • • • • • • • • | * 33.000         |                     |              |                       | \$46.23  |                  | Payment     | \$0.00   |
| 10/15/2011 | 10/14/2011   | \$1.71                                  | \$39.80          | 1329417             | 420          | 13.55                 |          |                  |             | \$39.80  |
| 11/7/2011  |              |                                         |                  |                     |              |                       | \$39.80  |                  | Payment     | \$0.00   |
| 11/16/2011 | 11/15/2011   | \$2.73                                  | \$63.61          | 1329417             | 541          | 16.91                 |          |                  |             | \$63.61  |
| 12/1/2011  |              |                                         |                  |                     |              |                       | \$63.61  |                  | Payment     | \$0.00   |
| 12/16/2011 | 12/15/2011   | \$4.60                                  | \$107.08         | 1329417             | 759          | 25.3                  |          |                  |             | \$107.08 |
| 12/29/2011 |              |                                         |                  |                     |              |                       | \$107.08 |                  | APS Payment | \$0.00   |
| 1/17/2012  | 1/13/2012    | \$4.63                                  | \$107.71         | 1329417             | 759          | 26.17                 |          |                  |             | \$107.71 |
| 2/6/2012   |              |                                         |                  |                     |              |                       | \$107.71 |                  | Payment     | \$0.00   |
| 2/15/2012  | 2/14/2012    | \$3.93                                  | \$91.54          | 1329417             | 699          | 21.84                 |          |                  |             | \$91.54  |
| 2/24/2012  |              |                                         |                  |                     |              |                       | \$91.54  |                  | Payment     | \$0.00   |
| 3/16/2012  | 3/15/2012    | \$2.76                                  | \$64.30          | 1329417             | 542          | 18.07                 |          |                  |             | \$64.30  |
| 4/6/2012   |              |                                         |                  |                     |              |                       | \$64.30  |                  | Payment     | \$0.00   |
| 4/13/2012  | 4/12/2012    | \$1.87                                  | \$43.65          | 1329417             | 420          | 15                    |          |                  |             | \$43.65  |
| 4/19/2012  |              |                                         |                  |                     |              |                       | \$43.65  |                  | Payment     | \$0.00   |
| 5/15/2012  | 5/14/2012    | \$2.47                                  | \$57.52          | 1329417             | 520          | 16.25                 |          |                  |             | \$57.52  |
| 5/31/2012  |              |                                         |                  |                     |              |                       | \$57.52  |                  | Payment     | \$0.00   |
| 6/14/2012  | 6/13/2012    | \$2.16                                  | \$50.34          | 1329417             | 489          | 16.3                  |          |                  |             | \$50.34  |
| 6/20/2012  |              |                                         |                  |                     |              |                       | \$50.34  |                  | Payment     | \$0.00   |
| 7/13/2012  | 7/12/2012    | \$3.50                                  | \$81.55          | 1329417             | 728          | 25.1                  |          |                  |             | \$81.55  |
| 7/27/2012  |              |                                         |                  |                     |              |                       | \$81.55  |                  | Payment     | \$0.00   |
| 8/14/2012  | 8/13/2012    | \$2.40                                  | \$55.89          | 1329417             | 596          | 18.63                 |          |                  |             | \$55.89  |
| 8/20/2012  |              |                                         |                  |                     |              |                       | \$55.89  |                  | APS Payment | \$0.00   |
| 9/13/2012  | 9/12/2012    | \$2.03                                  | \$47.18          | 1329417             | 512          | 17.07                 |          |                  |             | \$47.18  |
| 9/26/2012  |              |                                         |                  |                     |              |                       | \$47.18  |                  | Payment     | \$0.00   |
| 10/16/2012 | 10/15/2012   | \$1.85                                  | \$43.17          | 1329417             | 459          | 13.91                 |          |                  |             | \$43.17  |

| Trans Date | Read Date  | uur    | Bill Amount | Service<br>Account# | KWH<br>usage | Daily<br>Avg<br>Usage | Payment | Credit/<br>Debit | Description | Balance           |
|------------|------------|--------|-------------|---------------------|--------------|-----------------------|---------|------------------|-------------|-------------------|
| 11/8/2012  |            |        |             |                     |              |                       | \$43.17 |                  | Payment     | \$0.00            |
| 11/15/2012 | 11/14/2012 | \$1.44 | \$33.63     | 1329417             | 358          | 11.93                 |         |                  |             | \$33.63           |
| 11/29/2012 |            |        |             |                     |              |                       | \$33.63 |                  | Payment     | \$0.00            |
| 12/15/2012 | 12/14/2012 | \$1.71 | \$39.79     | 1329417             | 413          | 13.77                 |         |                  |             | \$0.00<br>\$39.79 |
| 12/26/2012 |            |        |             |                     |              |                       | \$39.79 |                  | Payment     | \$0.00            |