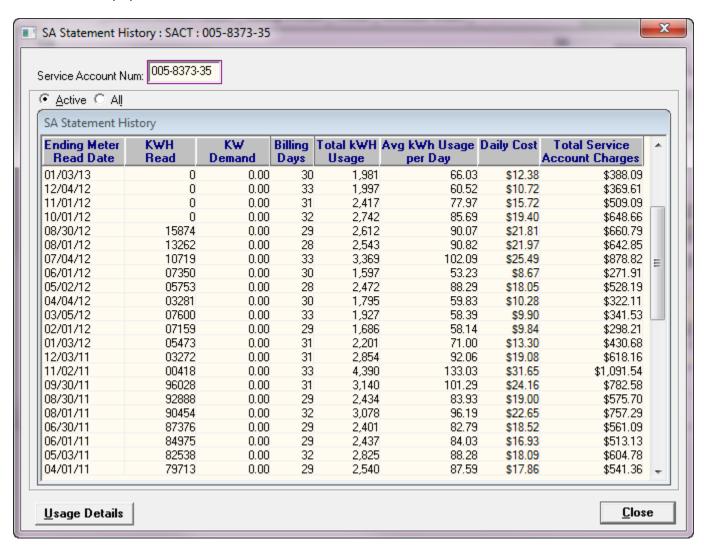

# STATEMENT OF ACCOUNT

September 10, 2013

000060

TUCKER, JOHN H 4211 E AVENUE I LANCASTER CA 93535-8222

Customer Account #:

129381372

| Trans Date | Read Date    | UUT                                     | Bill Amount      | Service<br>Account# | KWH<br>usage | Daily<br>Avg<br>Usage | Payment  | Credit/<br>Debit | Description | Balance  |
|------------|--------------|-----------------------------------------|------------------|---------------------|--------------|-----------------------|----------|------------------|-------------|----------|
| 1/10/2011  | - Iteua Bute | 201                                     | Ziii i iiii ciii |                     |              |                       | \$114.46 |                  | Payment     | \$0,00   |
| 1/15/2011  | 1/13/2011    | \$4.02                                  | \$93.60          | 1329417             | 689          | 22.97                 | *******  |                  |             | \$93.60  |
| 2/15/2011  | 2/14/2011    | \$3.47                                  | \$80.76          | 1329417             | 634          | 19.81                 |          |                  |             | \$174.36 |
| 2/18/2011  |              |                                         | *****            |                     | 13090 10     |                       | \$93.60  |                  | Payment     | \$80.76  |
| 3/3/2011   |              |                                         |                  |                     |              |                       | \$80.76  |                  | Payment     | \$0.00   |
| 3/16/2011  | 3/15/2011    | \$3.20                                  | \$74.51          | 1329417             | 581          | 20.03                 | · ·      |                  |             | \$74.51  |
| 3/28/2011  |              | -                                       | 11.000.0000000   |                     |              |                       | \$74.51  |                  | Payment     | \$0.00   |
| 4/15/2011  | 4/14/2011    | \$2.23                                  | \$51.93          | 1329417             | 473          | 15.77                 |          |                  |             | \$51.93  |
| 4/25/2011  |              |                                         |                  |                     |              |                       | \$51.93  |                  | Payment     | \$0.00   |
| 5/14/2011  | 5/13/2011    | \$1.49                                  | \$34.73          | 1329417             | 359          | 12.38                 |          |                  |             | \$34.73  |
| 5/23/2011  |              |                                         |                  |                     |              |                       | \$34.73  |                  | Payment     | \$0.00   |
| 6/15/2011  | 6/14/2011    | \$1.53                                  | \$35.69          | 1329417             | 384          | 12                    |          |                  |             | \$35.69  |
| 6/30/2011  |              |                                         |                  |                     |              |                       | \$35.69  |                  | Payment     | \$0.00   |
| 7/15/2011  | 7/13/2011    | \$1.29                                  | \$30.11          | 1329417             | 331          | 11.41                 |          |                  |             | \$30.11  |
| 7/21/2011  |              |                                         |                  |                     |              |                       | \$30.11  |                  | Payment     | \$0.00   |
| 8/13/2011  | 8/11/2011    | \$1.75                                  | \$40.72          | 1329417             | 450          | 15.52                 |          |                  |             | \$40.72  |
| 8/18/2011  |              | 1.4                                     |                  |                     |              |                       | \$40.72  |                  | Payment     | \$0.00   |
| 9/14/2011  | 9/13/2011    | \$1.98                                  | \$46.23          | 1329417             | 508          | 15.39                 |          |                  |             | \$46.23  |
| 10/5/2011  |              | • • • • • • • • • • • • • • • • • • • • | * 33.000         |                     |              |                       | \$46.23  |                  | Payment     | \$0.00   |
| 10/15/2011 | 10/14/2011   | \$1.71                                  | \$39.80          | 1329417             | 420          | 13.55                 |          |                  |             | \$39.80  |
| 11/7/2011  |              |                                         |                  |                     |              |                       | \$39.80  |                  | Payment     | \$0.00   |
| 11/16/2011 | 11/15/2011   | \$2.73                                  | \$63.61          | 1329417             | 541          | 16.91                 |          |                  |             | \$63.61  |
| 12/1/2011  |              |                                         |                  |                     |              |                       | \$63.61  |                  | Payment     | \$0.00   |
| 12/16/2011 | 12/15/2011   | \$4.60                                  | \$107.08         | 1329417             | 759          | 25.3                  |          |                  |             | \$107.08 |
| 12/29/2011 |              |                                         |                  |                     |              |                       | \$107.08 |                  | APS Payment | \$0.00   |
| 1/17/2012  | 1/13/2012    | \$4.63                                  | \$107.71         | 1329417             | 759          | 26.17                 |          |                  |             | \$107.71 |
| 2/6/2012   |              |                                         |                  |                     |              |                       | \$107.71 |                  | Payment     | \$0.00   |
| 2/15/2012  | 2/14/2012    | \$3.93                                  | \$91.54          | 1329417             | 699          | 21.84                 |          |                  |             | \$91.54  |
| 2/24/2012  |              |                                         |                  |                     |              |                       | \$91.54  |                  | Payment     | \$0.00   |
| 3/16/2012  | 3/15/2012    | \$2.76                                  | \$64.30          | 1329417             | 542          | 18.07                 |          |                  |             | \$64.30  |
| 4/6/2012   |              |                                         |                  |                     |              |                       | \$64.30  |                  | Payment     | \$0.00   |
| 4/13/2012  | 4/12/2012    | \$1.87                                  | \$43.65          | 1329417             | 420          | 15                    |          |                  |             | \$43.65  |
| 4/19/2012  |              |                                         |                  |                     |              |                       | \$43.65  |                  | Payment     | \$0.00   |
| 5/15/2012  | 5/14/2012    | \$2.47                                  | \$57.52          | 1329417             | 520          | 16.25                 |          |                  |             | \$57.52  |
| 5/31/2012  |              |                                         |                  |                     |              |                       | \$57.52  |                  | Payment     | \$0.00   |
| 6/14/2012  | 6/13/2012    | \$2.16                                  | \$50.34          | 1329417             | 489          | 16.3                  |          |                  |             | \$50.34  |
| 6/20/2012  |              |                                         |                  |                     |              |                       | \$50.34  |                  | Payment     | \$0.00   |
| 7/13/2012  | 7/12/2012    | \$3.50                                  | \$81.55          | 1329417             | 728          | 25.1                  |          |                  |             | \$81.55  |
| 7/27/2012  |              |                                         |                  |                     |              |                       | \$81.55  |                  | Payment     | \$0.00   |
| 8/14/2012  | 8/13/2012    | \$2.40                                  | \$55.89          | 1329417             | 596          | 18.63                 |          |                  |             | \$55.89  |
| 8/20/2012  |              |                                         |                  |                     |              |                       | \$55.89  |                  | APS Payment | \$0.00   |
| 9/13/2012  | 9/12/2012    | \$2.03                                  | \$47.18          | 1329417             | 512          | 17.07                 |          |                  |             | \$47.18  |
| 9/26/2012  |              |                                         |                  |                     |              |                       | \$47.18  |                  | Payment     | \$0.00   |
| 10/16/2012 | 10/15/2012   | \$1.85                                  | \$43.17          | 1329417             | 459          | 13.91                 |          |                  |             | \$43.17  |

| Trans Date | Read Date  | uur    | Bill Amount | Service<br>Account# | KWH<br>usage | Daily<br>Avg<br>Usage | Payment | Credit/<br>Debit | Description | Balance           |
|------------|------------|--------|-------------|---------------------|--------------|-----------------------|---------|------------------|-------------|-------------------|
| 11/8/2012  |            |        |             |                     |              |                       | \$43.17 |                  | Payment     | \$0.00            |
| 11/15/2012 | 11/14/2012 | \$1.44 | \$33.63     | 1329417             | 358          | 11.93                 |         |                  |             | \$33.63           |
| 11/29/2012 |            |        |             |                     |              |                       | \$33.63 |                  | Payment     | \$0.00            |
| 12/15/2012 | 12/14/2012 | \$1.71 | \$39.79     | 1329417             | 413          | 13.77                 |         |                  |             | \$0.00<br>\$39.79 |
| 12/26/2012 |            |        |             |                     |              |                       | \$39.79 |                  | Payment     | \$0.00            |