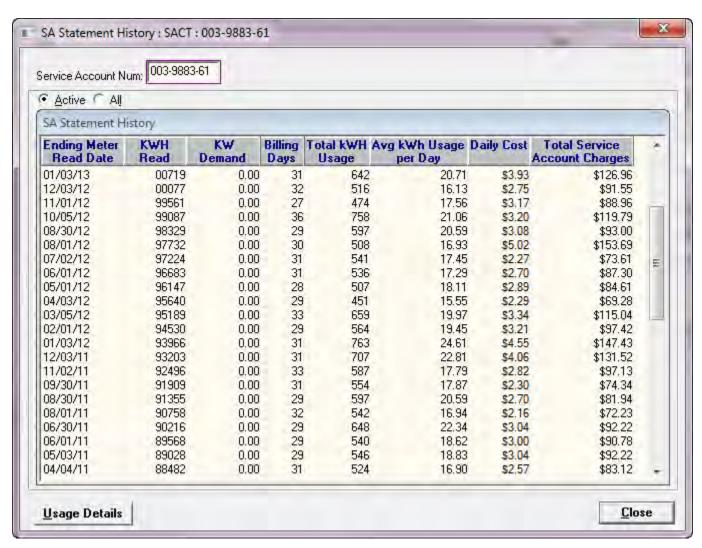

# STATEMENT OF ACCOUNT

September 10, 2013

000060

TUCKER, JOHN H 4211 E AVENUE I LANCASTER CA 93535-8222

Customer Account #:

129381372

| Trans Date | Read Date    | UUT                                     | Bill Amount      | Service<br>Account# | KWH<br>usage | Daily<br>Avg<br>Usage | Payment  | Credit/<br>Debit | Description | Balance  |
|------------|--------------|-----------------------------------------|------------------|---------------------|--------------|-----------------------|----------|------------------|-------------|----------|
| 1/10/2011  | - Iteua Bute | 201                                     | Ziii i iiii ciii |                     |              |                       | \$114.46 |                  | Payment     | \$0,00   |
| 1/15/2011  | 1/13/2011    | \$4.02                                  | \$93.60          | 1329417             | 689          | 22.97                 | *******  |                  |             | \$93.60  |
| 2/15/2011  | 2/14/2011    | \$3.47                                  | \$80.76          | 1329417             | 634          | 19.81                 |          |                  |             | \$174.36 |
| 2/18/2011  |              |                                         | *****            |                     | 13090 10     |                       | \$93.60  |                  | Payment     | \$80.76  |
| 3/3/2011   |              |                                         |                  |                     |              |                       | \$80.76  |                  | Payment     | \$0.00   |
| 3/16/2011  | 3/15/2011    | \$3.20                                  | \$74.51          | 1329417             | 581          | 20.03                 | · ·      |                  |             | \$74.51  |
| 3/28/2011  |              | -                                       | 11.000.0000000   |                     |              |                       | \$74.51  |                  | Payment     | \$0.00   |
| 4/15/2011  | 4/14/2011    | \$2.23                                  | \$51.93          | 1329417             | 473          | 15.77                 |          |                  |             | \$51.93  |
| 4/25/2011  |              |                                         |                  |                     |              |                       | \$51.93  |                  | Payment     | \$0.00   |
| 5/14/2011  | 5/13/2011    | \$1.49                                  | \$34.73          | 1329417             | 359          | 12.38                 |          |                  |             | \$34.73  |
| 5/23/2011  |              |                                         |                  |                     |              |                       | \$34.73  |                  | Payment     | \$0.00   |
| 6/15/2011  | 6/14/2011    | \$1.53                                  | \$35.69          | 1329417             | 384          | 12                    |          |                  |             | \$35.69  |
| 6/30/2011  |              |                                         |                  |                     |              |                       | \$35.69  |                  | Payment     | \$0.00   |
| 7/15/2011  | 7/13/2011    | \$1.29                                  | \$30.11          | 1329417             | 331          | 11.41                 |          |                  |             | \$30.11  |
| 7/21/2011  |              |                                         |                  |                     |              |                       | \$30.11  |                  | Payment     | \$0.00   |
| 8/13/2011  | 8/11/2011    | \$1.75                                  | \$40.72          | 1329417             | 450          | 15.52                 |          |                  |             | \$40.72  |
| 8/18/2011  |              | 1.4                                     |                  |                     |              |                       | \$40.72  |                  | Payment     | \$0.00   |
| 9/14/2011  | 9/13/2011    | \$1.98                                  | \$46.23          | 1329417             | 508          | 15.39                 |          |                  |             | \$46.23  |
| 10/5/2011  |              | • • • • • • • • • • • • • • • • • • • • | * 33.000         |                     |              |                       | \$46.23  |                  | Payment     | \$0.00   |
| 10/15/2011 | 10/14/2011   | \$1.71                                  | \$39.80          | 1329417             | 420          | 13.55                 |          |                  |             | \$39.80  |
| 11/7/2011  |              |                                         |                  |                     |              |                       | \$39.80  |                  | Payment     | \$0.00   |
| 11/16/2011 | 11/15/2011   | \$2.73                                  | \$63.61          | 1329417             | 541          | 16.91                 |          |                  |             | \$63.61  |
| 12/1/2011  |              |                                         |                  |                     |              |                       | \$63.61  |                  | Payment     | \$0.00   |
| 12/16/2011 | 12/15/2011   | \$4.60                                  | \$107.08         | 1329417             | 759          | 25.3                  |          |                  |             | \$107.08 |
| 12/29/2011 |              |                                         |                  |                     |              |                       | \$107.08 |                  | APS Payment | \$0.00   |
| 1/17/2012  | 1/13/2012    | \$4.63                                  | \$107.71         | 1329417             | 759          | 26.17                 |          |                  |             | \$107.71 |
| 2/6/2012   |              |                                         |                  |                     |              |                       | \$107.71 |                  | Payment     | \$0.00   |
| 2/15/2012  | 2/14/2012    | \$3.93                                  | \$91.54          | 1329417             | 699          | 21.84                 |          |                  |             | \$91.54  |
| 2/24/2012  |              |                                         |                  |                     |              |                       | \$91.54  |                  | Payment     | \$0.00   |
| 3/16/2012  | 3/15/2012    | \$2.76                                  | \$64.30          | 1329417             | 542          | 18.07                 |          |                  |             | \$64.30  |
| 4/6/2012   |              |                                         |                  |                     |              |                       | \$64.30  |                  | Payment     | \$0.00   |
| 4/13/2012  | 4/12/2012    | \$1.87                                  | \$43.65          | 1329417             | 420          | 15                    |          |                  |             | \$43.65  |
| 4/19/2012  |              |                                         |                  |                     |              |                       | \$43.65  |                  | Payment     | \$0.00   |
| 5/15/2012  | 5/14/2012    | \$2.47                                  | \$57.52          | 1329417             | 520          | 16.25                 |          |                  |             | \$57.52  |
| 5/31/2012  |              |                                         |                  |                     |              |                       | \$57.52  |                  | Payment     | \$0.00   |
| 6/14/2012  | 6/13/2012    | \$2.16                                  | \$50.34          | 1329417             | 489          | 16.3                  |          |                  |             | \$50.34  |
| 6/20/2012  |              |                                         |                  |                     |              |                       | \$50.34  |                  | Payment     | \$0.00   |
| 7/13/2012  | 7/12/2012    | \$3.50                                  | \$81.55          | 1329417             | 728          | 25.1                  |          |                  |             | \$81.55  |
| 7/27/2012  |              |                                         |                  |                     |              |                       | \$81.55  |                  | Payment     | \$0.00   |
| 8/14/2012  | 8/13/2012    | \$2.40                                  | \$55.89          | 1329417             | 596          | 18.63                 |          |                  |             | \$55.89  |
| 8/20/2012  |              |                                         |                  |                     |              |                       | \$55.89  |                  | APS Payment | \$0.00   |
| 9/13/2012  | 9/12/2012    | \$2.03                                  | \$47.18          | 1329417             | 512          | 17.07                 |          |                  |             | \$47.18  |
| 9/26/2012  |              |                                         |                  |                     |              |                       | \$47.18  |                  | Payment     | \$0.00   |
| 10/16/2012 | 10/15/2012   | \$1.85                                  | \$43.17          | 1329417             | 459          | 13.91                 |          |                  |             | \$43.17  |