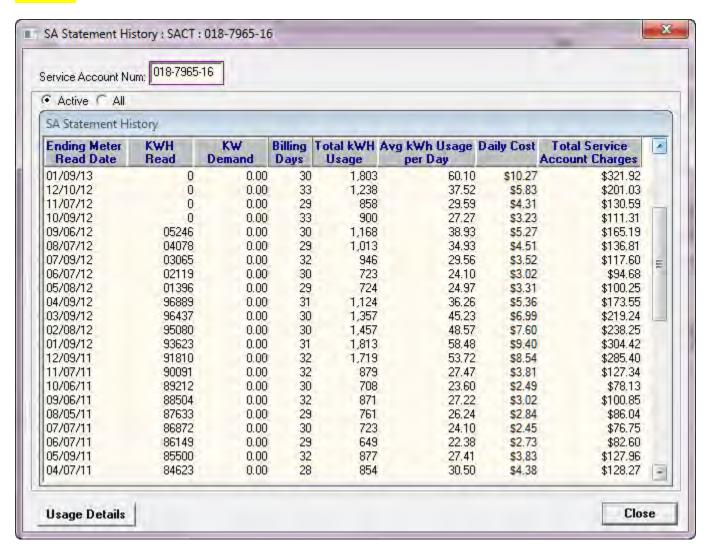

Owner: WEST LESLIE E II

WEST MARILYN E

**Property Address:** 23008 LANCASTER RD

LANCASTER, CA 93536-9023

Mailing Address: 23008 LANCASTER RD

LANCASTER, CA 93536-9023

TRANSACTION HISTORY REPORT is available for this property. The report contains details about all available transactions associated with this property. The report may include information about sales, ownership transfers, refinances, construction loans, 2nd mortgages, or equity loans based on recorded deeds. Additional charges may apply.

### **Order Documents**

Call Westlaw CourtExpress at 1-877-DOC-RETR (1-877-362-7387) for on-site manual retrieval of documents related to this or other matters.

Additional charges apply.

END OF DOCUMENT





#### Karen Wonnell, 21115 East Avenue R6, Palmdale, CA

#### **Account 1**





## ROADRUNNER PUMP SERVICE

PO Box 1052 12130 Pearblossom Hwy Pearblossom, CA 93553

Contractor License 924109

# Invoice

| DATE      | INVOICE # |  |
|-----------|-----------|--|
| 4/23/2009 | 10423     |  |

BILL TO

Karen Wonnell 21115 E. Ave R-6 Palmdale, CA 93591 661-261-3139

SERVICE ADDRESS

Karen Wonnell 21115 E. Ave R-6 Palmdale, CA 93591

|     |          |                                                              | TERMS          | 4/22/2009 |
|-----|----------|--------------------------------------------------------------|----------------|-----------|
|     |          |                                                              | Due on receipt |           |
| QTY | RATE     | DESCRIPTION                                                  | SERIAL#        | AMOUNT    |