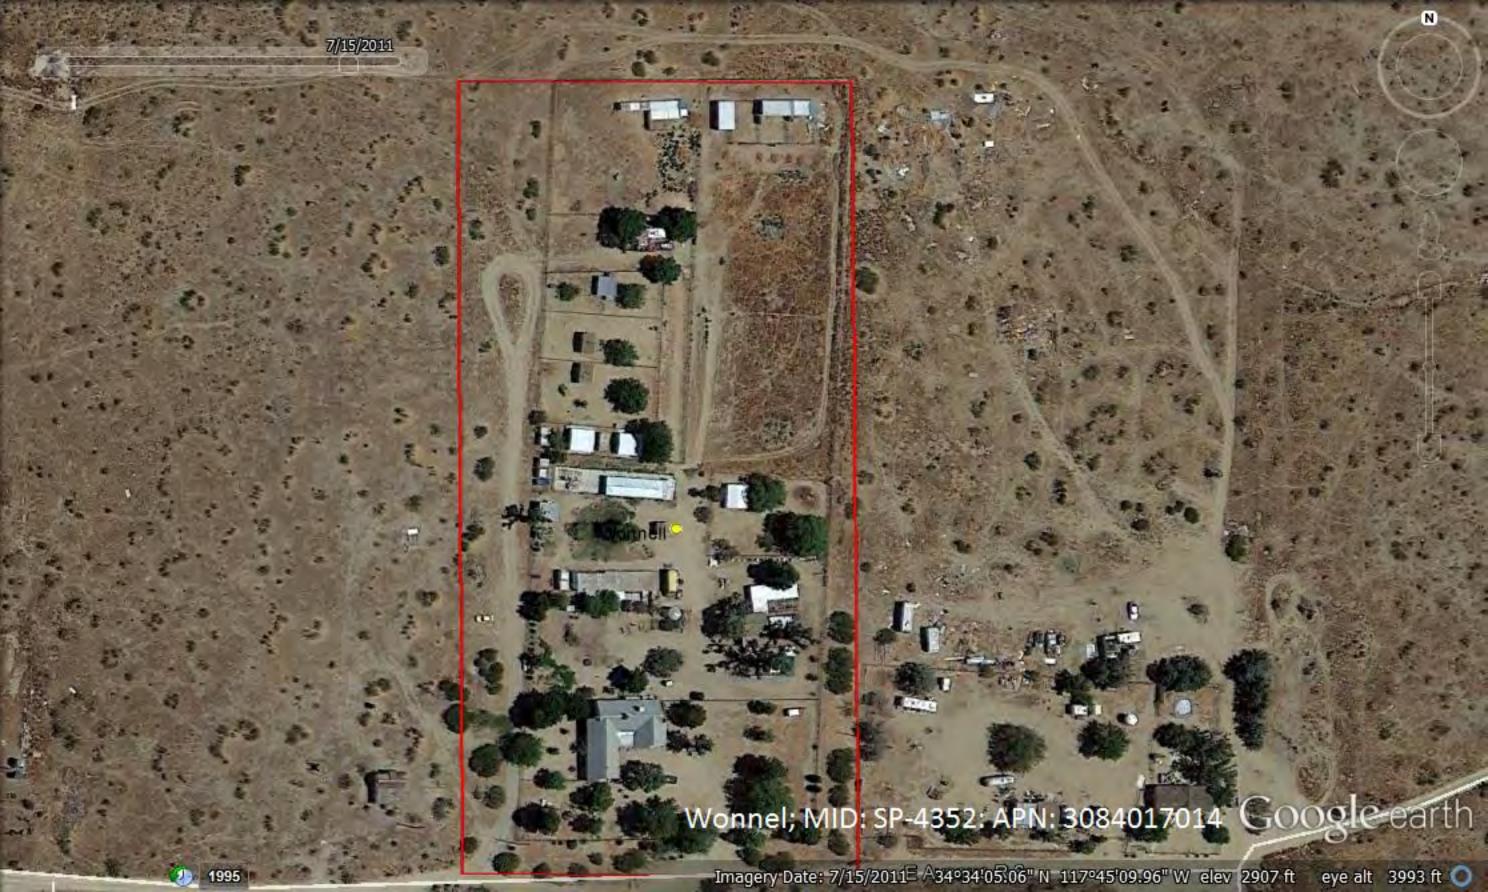

2.00Assessor's Parcel Number:3279-012-009

Homestead Exempt: HOMEOWNER EXEMPTION

Owner: WEST LESLIE E II

WEST MARILYN E

**Property Address:** 23008 LANCASTER RD

LANCASTER, CA 93536-9023

Mailing Address: 23008 LANCASTER RD

LANCASTER, CA 93536-9023

TRANSACTION HISTORY REPORT is available for this property. The report contains details about all available transactions associated with this property. The report may include information about sales, ownership transfers, refinances, construction loans, 2nd mortgages, or equity loans based on recorded deeds. Additional charges may apply.

### **Order Documents**

Call Westlaw CourtExpress at 1-877-DOC-RETR (1-877-362-7387) for on-site manual retrieval of documents related to this or other matters.

Additional charges apply.

END OF DOCUMENT





#### Karen Wonnell, 21115 East Avenue R6, Palmdale, CA

#### **Account 1**





## ROADRUNNER PUMP SERVICE

PO Box 1052 12130 Pearblossom Hwy Pearblossom, CA 93553

Contractor License 924109

# Invoice

| DATE      | INVOICE # |  |
|-----------|-----------|--|
| 4/23/2009 | 10423     |  |

BILL TO

Karen Wonnell 21115 E. Ave R-6 Palmdale, CA 93591 661-261-3139

SERVICE ADDRESS

Karen Wonnell 21115 E. Ave R-6 Palmdale, CA 93591

|     |          |                                                              | TERMS          | 4/22/2009 |
|-----|----------|--------------------------------------------------------------|----------------|-----------|
|     |          |                                                              | Due on receipt |           |
| QTY | RATE     | DESCRIPTION