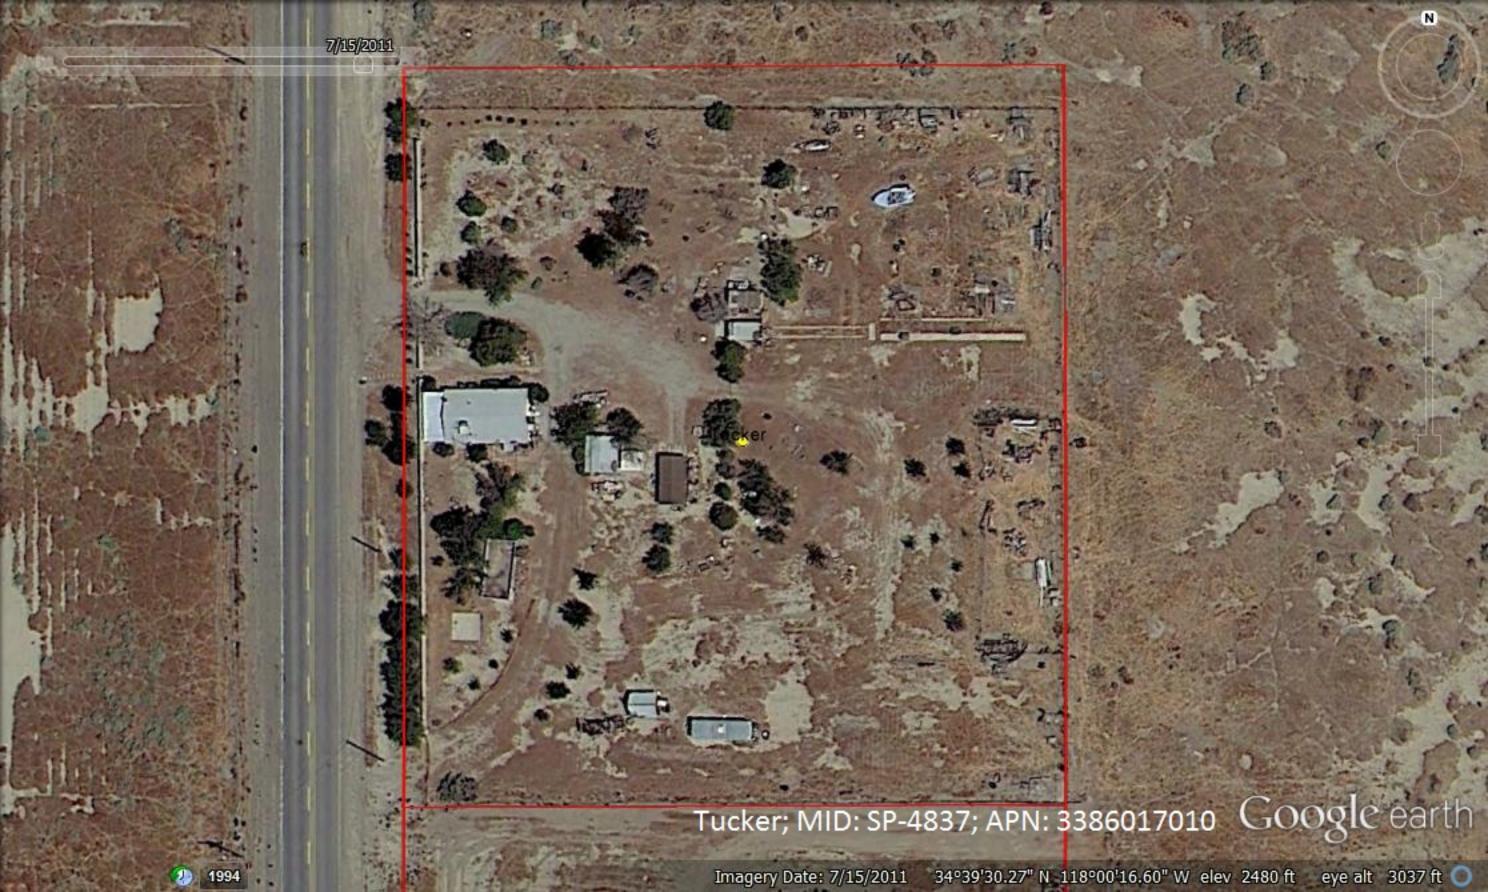

**Owner Information** 

Owner(s): TUCKER JOHN H

TUCKER IDA M

Absentee Owner:OWNER OCCUPIEDProperty Address:4211 E AVENUE I

LANCASTER, CA 93535-8222

**Mailing Address:** 4211 E AVENUE I

LANCASTER, CA 93535-8222

**Property Information** 

County: LOS ANGELES
Assessor's Parcel Number: 3154-016-025

**Property Type:** SINGLE FAMILY RESIDENCE - TOWNHOUSE

Land Use: SINGLE FAMILY RESIDENCE

**Zoning:** LCA22\*

Homestead Exempt: HOMEOWNER EXEMPTION

**Lot Size:** 219690 **Lot Acreage:** 5.0434

**Legal Description:** 4.88 MORE OR LESS ACS BEING EX OF ST W 5 MORE

OR LESS ACS OF E 15 MORE OR LESS ACS OF W 1/2

OF SE 1/4 OF SW 1/4 OF LOT 9

 Lot Number:
 9