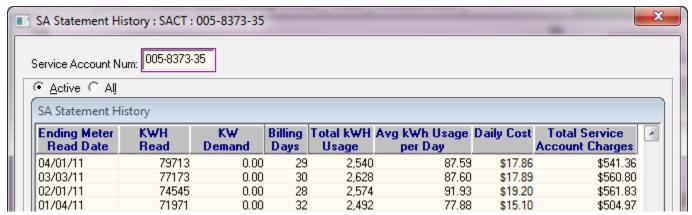

# STATEMENT OF ACCOUNT

September 10, 2013

000060

TUCKER, JOHN H 4211 E AVENUE I LANCASTER CA 93535-8222

Customer Account #:

129381372

| Trans Date | Read Date    | UUT                                     | Bill Amount      | Service<br>Account# | KWH<br>usage | Daily<br>Avg<br>Usage | Payment  | Credit/<br>Debit | Description | Balance  |
|------------|--------------|-----------------------------------------|------------------|---------------------|--------------|-----------------------|----------|------------------|-------------|----------|
| 1/10/2011  | - Iteua Bute | 201                                     | Ziii i iiii ciii |                     |              |                       | \$114.46 |                  | Payment     | \$0,00   |
| 1/15/2011  | 1/13/2011    | \$4.02                                  | \$93.60          | 1329417             | 689          | 22.97                 | *******  |                  |             | \$93.60  |
| 2/15/2011  | 2/14/2011    | \$3.47                                  | \$80.76          | 1329417             | 634          | 19.81                 |          |                  |             | \$174.36 |
| 2/18/2011  |              |                                         | *****            |                     | 13090 10     |                       | \$93.60  |                  | Payment     | \$80.76  |
| 3/3/2011   |              |                                         |                  |                     |              |                       | \$80.76  |                  | Payment     | \$0.00   |
| 3/16/2011  | 3/15/2011    | \$3.20                                  | \$74.51          | 1329417             | 581          | 20.03                 | · ·      |                  |             | \$74.51  |
| 3/28/2011  |              | -                                       | 11.000.0000000   |                     |              |                       | \$74.51  |                  | Payment     | \$0.00   |
| 4/15/2011  | 4/14/2011    | \$2.23                                  | \$51.93          | 1329417             | 473          | 15.77                 |          |                  |             | \$51.93  |
| 4/25/2011  |              |                                         |                  |                     |              |                       | \$51.93  |                  | Payment     | \$0.00   |
| 5/14/2011  | 5/13/2011    | \$1.49                                  | \$34.73          | 1329417             | 359          | 12.38                 |          |                  |             | \$34.73  |
| 5/23/2011  |              |                                         |                  |                     |              |                       | \$34.73  |                  | Payment     | \$0.00   |
| 6/15/2011  | 6/14/2011    | \$1.53                                  | \$35.69          | 1329417             | 384          | 12                    |          |                  |             | \$35.69  |
| 6/30/2011  |              |                                         |                  |                     |              |                       | \$35.69  |                  | Payment     | \$0.00   |
| 7/15/2011  | 7/13/2011    | \$1.29                                  | \$30.11          | 1329417             | 331          | 11.41                 |          |                  |             | \$30.11  |
| 7/21/2011  |              |                                         |                  |                     |              |                       | \$30.11  |                  | Payment     | \$0.00   |
| 8/13/2011  | 8/11/2011    | \$1.75                                  | \$40.72          | 1329417             | 450          | 15.52                 |          |                  |             | \$40.72  |
| 8/18/2011  |              | 1.4                                     |                  |                     |              |                       | \$40.72  |                  | Payment     | \$0.00   |
| 9/14/2011  | 9/13/2011    | \$1.98                                  | \$46.23          | 1329417             | 508          | 15.39                 |          |                  |             | \$46.23  |
| 10/5/2011  |              | • • • • • • • • • • • • • • • • • • • • | * 33.000         |                     |              |                       | \$46.23  |                  | Payment     | \$0.00   |
| 10/15/2011 | 10/14/2011   | \$1.71                                  | \$39.80          | 1329417             | 420          | 13.55                 |          |                  |             | \$39.80  |
| 11/7/2011  |              |                                         |                  |                     |              |                       | \$39.80  |                  | Payment     | \$0.00   |
| 11/16/2011 | 11/15/2011   | \$2.73                                  | \$63.61          | 1329417             | 541          | 16.91                 |          |                  |             | \$63.61  |
| 12/1/2011  |              |                                         |                  |                     |              |                       | \$63.61  |                  | Payment     | \$0.00   |
| 12/16/2011 | 12/15/2011   | \$4.60                                  | \$107.08         | 1329417             | 759          | 25.3                  |          |                  |             | \$107.08 |
| 12/29/2011 |              |                                         |                  |                     |              |                       | \$107.08 |                  | APS Payment | \$0.00   |
| 1/17/2012  | 1/13/2012    | \$4.63                                  | \$107.71         | 1329417             | 759          | 26.17                 |          |                  |             | \$107.71 |
| 2/6/2012   |              |                                         |                  |                     |              |                       | \$107.71 |                  | Payment     | \$0.00   |
| 2/15/2012  | 2/14/2012    | \$3.93                                  | \$91.54          | 1329417             | 699          | 21.84                 |          |                  |             | \$91.54  |
| 2/24/2012  |              |                                         |                  |                     |              |                       | \$91.54  |                  | Payment     | \$0.00   |
| 3/16/2012  | 3/15/2012    | \$2.76                                  | \$64.30          | 1329417             | 542          | 18.07                 |          |                  |             | \$64.30  |
| 4/6/2012   |              |                                         |                  |                     |              |                       | \$64.30  |                  | Payment     | \$0.00   |
| 4/13/2012  | 4/12/2012    | \$1.87                                  | \$43.65          | 1329417             | 420          | 15                    |          |                  |             | \$43.65  |
| 4/19/2012  |              |                                         |                  |                     |              |                       | \$43.65  |                  | Payment     | \$0.00   |
| 5/15/2012  | 5/14/2012    | \$2.47                                  | \$57.52          | 1329417             | 520          | 16.25                 |          |                  |             | \$57.52  |
| 5/31/2012  |              |                                         |                  |                     |              |                       | \$57.52  |                  | Payment     | \$0.00   |
| 6/14/2012  | 6/13/2012    | \$2.16                                  | \$50.34          | 1329417             | 489          | 16.3                  |          |                  |             | \$50.34  |
| 6/20/2012  |              |                                         |                  |                     |              |                       | \$50.34  |                  | Payment     | \$0.00   |
| 7/13/2012  | 7/12/2012    | \$3.50                                  | \$81.55          | 1329417             | 728          | 25.1                  |          |                  |             | \$81.55  |
| 7/27/2012  |              |                                         |                  |                     |              |                       | \$81.55  |                  | Payment     | \$0.00   |
| 8/14/2012  | 8/13/2012    | \$2.40                                  | \$55.89          | 1329417             | 596          | 18.63                 |          |                  |             | \$55.89  |
| 8/20/2012  |              |                                         |                  |                     |              |                       | \$55.89  |                  | APS Payment | \$0.00   |
| 9/13/2012  | 9/12/2012    | \$2.03                                  | \$47.18          | 1329417             | 512          | 17.07                 |          |                  |             | \$47.18  |
| 9/26/2012  |              |                                         |                  |                     |              |                       | \$47.18  |                  | Payment     | \$0.00   |
| 10/16/2012 | 10/15/2012   | \$1.85                                  | \$43.17          | 1329417             | 459          | 13.91                 |          |                  |             | \$43.17  |

| Trans Date | Read Date  | uur    | Bill Amount | Service<br>Account# | KWH<br>usage | Daily<br>Avg<br>Usage | Payment | Credit/<br>Debit | Description | Balance           |
|------------|------------|--------|-------------|---------------------|--------------|-----------------------|---------|------------------|-------------|-------------------|
| 11/8/2012  |            |        |             |                     |              |                       | \$43.17 |                  | Payment     | \$0.00            |
| 11/15/2012 | 11/14/2012 | \$1.44 | \$33.63     | 1329417             | 358          | 11.93                 |         |                  |             | \$33.63           |
| 11/29/2012 |            |        |             |                     |              |                       | \$33.63 |                  | Payment     | \$0.00            |
| 12/15/2012 | 12/14/2012 | \$1.71 | \$39.79     | 1329417             | 413          | 13.77                 |         |                  |             | \$0.00<br>\$39.79 |
| 12/26/2012 |            |        |             |                     |              |                       | \$39.79 |                  | Payment     | \$0.00            |