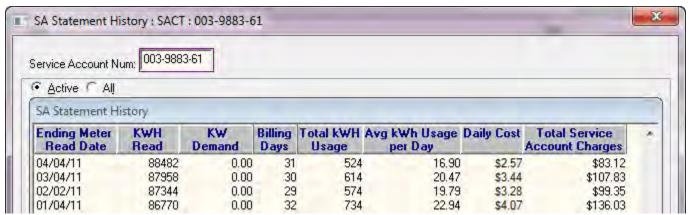

# STATEMENT OF ACCOUNT

September 10, 2013

000060

TUCKER, JOHN H 4211 E AVENUE I LANCASTER CA 93535-8222

Customer Account #:

129381372

| Trans Date | Read Date    | UUT                                     | Bill Amount      | Service<br>Account# | KWH<br>usage | Daily<br>Avg<br>Usage | Payment  | Credit/<br>Debit | Description | Balance  |
|------------|--------------|-----------------------------------------|------------------|---------------------|--------------|-----------------------|----------|------------------|-------------|----------|
| 1/10/2011  | - Iteua Bute | 201                                     | Ziii i iiii ciii |                     |              |                       | \$114.46 |                  | Payment     | \$0,00   |
| 1/15/2011  | 1/13/2011    | \$4.02                                  | \$93.60          | 1329417             | 689          | 22.97                 | *******  |                  |             | \$93.60  |
| 2/15/2011  | 2/14/2011    | \$3.47                                  | \$80.76          | 1329417             | 634          | 19.81                 |          |                  |             | \$174.36 |
| 2/18/2011  |              |                                         | *****            |                     | 13090 10     |                       | \$93.60  |                  | Payment     | \$80.76  |
| 3/3/2011   |              |                                         |                  |                     |              |                       | \$80.76  |                  | Payment     | \$0.00   |
| 3/16/2011  | 3/15/2011    | \$3.20                                  | \$74.51          | 1329417             | 581          | 20.03                 | · ·      |                  |             | \$74.51  |
| 3/28/2011  |              | -                                       | 11.000.0000000   |                     |              |                       | \$74.51  |                  | Payment     | \$0.00   |
| 4/15/2011  | 4/14/2011    | \$2.23                                  | \$51.93          | 1329417             | 473          | 15.77                 |          |                  |             | \$51.93  |
| 4/25/2011  |              |                                         |                  |                     |              |                       | \$51.93  |                  | Payment     | \$0.00   |
| 5/14/2011  | 5/13/2011    | \$1.49                                  | \$34.73          | 1329417             | 359          | 12.38                 |          |                  |             | \$34.73  |
| 5/23/2011  |              |                                         |                  |                     |              |                       | \$34.73  |                  | Payment     | \$0.00   |
| 6/15/2011  | 6/14/2011    | \$1.53                                  | \$35.69          | 1329417             | 384          | 12                    |          |                  |             | \$35.69  |
| 6/30/2011  |              |                                         |                  |                     |              |                       | \$35.69  |                  | Payment     | \$0.00   |
| 7/15/2011  | 7/13/2011    | \$1.29                                  | \$30.11          | 1329417             | 331          | 11.41                 |          |                  |             | \$30.11  |
| 7/21/2011  |              |                                         |                  |                     |              |                       | \$30.11  |                  | Payment     | \$0.00   |
| 8/13/2011  | 8/11/2011    | \$1.75                                  | \$40.72          | 1329417             | 450          | 15.52                 |          |                  |             | \$40.72  |
| 8/18/2011  |              | 1.4                                     |                  |                     |              |                       | \$40.72  |                  | Payment     | \$0.00   |
| 9/14/2011  | 9/13/2011    | \$1.98                                  | \$46.23          | 1329417             | 508          | 15.39                 |          |                  |             | \$46.23  |
| 10/5/2011  |              | • • • • • • • • • • • • • • • • • • • • | * 33.000         |                     |              |                       | \$46.23  |                  | Payment     | \$0.00   |
| 10/15/2011 | 10/14/2011   | \$1.71                                  | \$39.80          | 1329417             | 420          | 13.55                 |          |                  |             | \$39.80  |
| 11/7/2011  |              |                                         |                  |                     |              |                       | \$39.80  |                  | Payment     | \$0.00   |
| 11/16/2011 | 11/15/2011   | \$2.73                                  | \$63.61          | 1329417             | 541          | 16.91                 |          |                  |             | \$63.61  |
| 12/1/2011  |              |                                         |                  |                     |              |                       | \$63.61  |                  | Payment     | \$0.00   |
| 12/16/2011 | 12/15/2011   | \$4.60                                  | \$107.08         | 1329417             | 759          | 25.3                  |          |                  |             | \$107.08 |
| 12/29/2011 |              |                                         |                  |                     |              |                       | \$107.08 |                  | APS Payment | \$0.00   |
| 1/17/2012  | 1/13/2012    | \$4.63                                  | \$107.71         | 1329417             | 759          | 26.17                 |          |                  |             | \$107.71 |
| 2/6/2012   |              |                                         |                  |                     |              |                       | \$107.71 |                  | Payment     | \$0.00   |
| 2/15/2012  | 2/14/2012    | \$3.93                                  | \$91.54          | 1329417             | 699          | 21.84                 |          |                  |             | \$91.54  |
| 2/24/2012  |              |                                         |                  |                     |              |                       | \$91.54  |                  | Payment     | \$0.00   |
| 3/16/2012  | 3/15/2012    | \$2.76                                  | \$64.30          | 1329417             | 542          | 18.07                 |          |                  |             | \$64.30  |
| 4/6/2012   |              |                                         |                  |                     |              |                       | \$64.30  |                  | Payment     | \$0.00   |
| 4/13/2012  | 4/12/2012    | \$1.87                                  | \$43.65          | 1329417             | 420          | 15                    |          |                  |             | \$43.65  |
| 4/19/2012  |              |                                         |                  |                     |              |                       | \$43.65  |                  | Payment     | \$0.00   |
| 5/15/2012  | 5/14/2012    | \$2.47                                  | \$57.52          | 1329417             | 520          | 16.25                 |          |                  |             | \$57.52  |
| 5/31/2012  |              |                                         |                  |                     |              |                       | \$57.52  |                  | Payment     | \$0.00   |
| 6/14/2012  | 6/13/2012    | \$2.16                                  | \$50.34          | 1329417             | 489          | 16.3                  |          |                  |             | \$50.34  |
| 6/20/2012  |              |                                         |                  |                     |              |                       | \$50.34  |                  | Payment     | \$0.00   |
| 7/13/2012  | 7/12/2012    | \$3.50                                  | \$81.55          | 1329417             | 728          | 25.1                  |          |                  |             | \$81.55  |
| 7/27/2012  |              |                                         |                  |                     |              |                       | \$81.55  |                  | Payment     | \$0.00   |
| 8/14/2012  | 8/13/2012    | \$2.40                                  | \$55.89          | 1329417             | 596          | 18.63                 |          |                  |             | \$55.89  |
| 8/20/2012  |              |                                         |                  |                     |              |                       | \$55.89  |                  | APS Payment | \$0.00   |
| 9/13/2012  | 9/12/2012    | \$2.03                                  | \$47.18          | 1329417             | 512          | 17.07                 |          |                  |             | \$47.18  |
| 9/26/2012  |              |                                         |                  |                     |              |                       | \$47.18  |                  | Payment     | \$0.00   |
| 10/16/2012 | 10/15/2012   | \$1.85                                  | \$43.17          | 1329417             | 459          | 13.91                 |          |                  |             | \$43.17  |