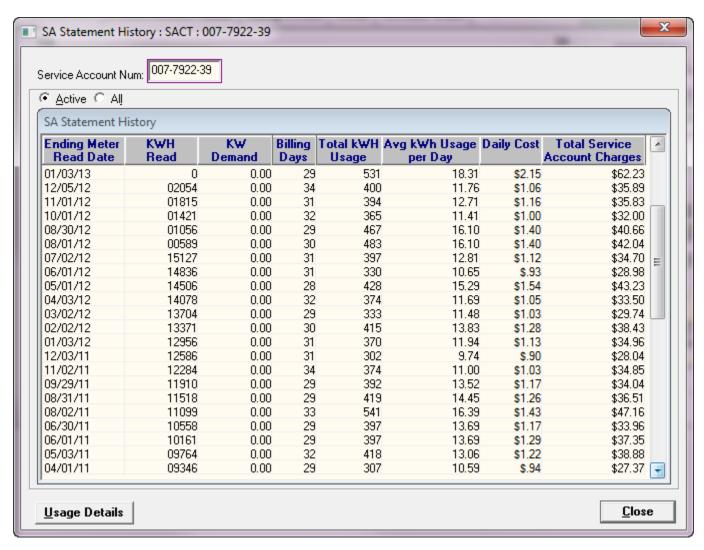

# STATEMENT OF ACCOUNT

September 10, 2013

000060

TUCKER, JOHN H 4211 E AVENUE I LANCASTER CA 93535-8222

Customer Account #:

129381372

| Trans Date | Read Date    | UUT                                     | Bill Amount      | Service<br>Account# | KWH<br>usage | Daily<br>Avg<br>Usage | Payment  | Credit/<br>Debit | Description | Balance  |
|------------|--------------|-----------------------------------------|------------------|---------------------|--------------|-----------------------|----------|------------------|-------------|----------|
| 1/10/2011  | - Iteua Bute | 201                                     | Ziii i iiii ciii |                     |              |                       | \$114.46 |                  | Payment     | \$0,00   |
| 1/15/2011  | 1/13/2011    | \$4.02                                  | \$93.60          | 1329417             | 689          | 22.97                 | *******  |                  |             | \$93.60  |
| 2/15/2011  | 2/14/2011    | \$3.47                                  | \$80.76          | 1329417             | 634          | 19.81                 |          |                  |             | \$174.36 |
| 2/18/2011  |              |                                         | *****            |                     | 13090 10     |                       | \$93.60  |                  | Payment     | \$80.76  |
| 3/3/2011   |              |                                         |                  |                     |              |                       | \$80.76  |                  | Payment     | \$0.00   |
| 3/16/2011  | 3/15/2011    | \$3.20                                  | \$74.51          | 1329417             | 581          | 20.03                 | · ·      |                  |             | \$74.51  |
| 3/28/2011  |              | -                                       | 11.000.0000000   |                     |              |                       | \$74.51  |                  | Payment     | \$0.00   |
| 4/15/2011  | 4/14/2011    | \$2.23                                  | \$51.93          | 1329417             | 473          | 15.77                 |          |                  |             | \$51.93  |
| 4/25/2011  |              |                                         |                  |                     |              |                       | \$51.93  |                  | Payment     | \$0.00   |
| 5/14/2011  | 5/13/2011    | \$1.49                                  | \$34.73          | 1329417             | 359          | 12.38                 |          |                  |             | \$34.73  |
| 5/23/2011  |              |                                         |                  |                     |              |                       | \$34.73  |                  | Payment     | \$0.00   |
| 6/15/2011  | 6/14/2011    | \$1.53                                  | \$35.69          | 1329417             | 384          | 12                    |          |                  |             | \$35.69  |
| 6/30/2011  |              |                                         |                  |                     |              |                       | \$35.69  |                  | Payment     | \$0.00   |
| 7/15/2011  | 7/13/2011    | \$1.29                                  | \$30.11          | 1329417             | 331          | 11.41                 |          |                  |             | \$30.11  |
| 7/21/2011  |              |                                         |                  |                     |              |                       | \$30.11  |                  | Payment     | \$0.00   |
| 8/13/2011  | 8/11/2011    | \$1.75                                  | \$40.72          | 1329417             | 450          | 15.52                 |          |                  |             | \$40.72  |
| 8/18/2011  |              | 1.4                                     |                  |                     |              |                       | \$40.72  |                  | Payment     | \$0.00   |
| 9/14/2011  | 9/13/2011    | \$1.98                                  | \$46.23          | 1329417             | 508          | 15.39                 |          |                  |             | \$46.23  |
| 10/5/2011  |              | • • • • • • • • • • • • • • • • • • • • | * 33.000         |                     |              |                       | \$46.23  |                  | Payment     | \$0.00   |
| 10/15/2011 | 10/14/2011   | \$1.71                                  | \$39.80          | 1329417             | 420          | 13.55                 |          |                  |             | \$39.80  |
| 11/7/2011  |              |                                         |                  |                     |              |                       | \$39.80  |                  | Payment     | \$0.00   |
| 11/16/2011 | 11/15/2011   | \$2.73                                  | \$63.61          | 1329417             | 541          | 16.91                 |          |                  |             | \$63.61  |
| 12/1/2011  |              |                                         |                  |                     |              |                       | \$63.61  |                  | Payment     | \$0.00   |
| 12/16/2011 | 12/15/2011   | \$4.60                                  | \$107.08         | 1329417             | 759          | 25.3                  |          |                  |             | \$107.08 |
| 12/29/2011 |              |                                         |                  |                     |              |                       | \$107.08 |                  | APS Payment | \$0.00   |
| 1/17/2012  | 1/13/2012    | \$4.63                                  | \$107.71         | 1329417             | 759          | 26.17                 |          |                  |             | \$107.71 |
| 2/6/2012   |              |                                         |                  |                     |              |                       | \$107.71 |                  | Payment     | \$0.00   |
| 2/15/2012  | 2/14/2012    | \$3.93                                  | \$91.54          | 1329417             | 699          | 21.84                 |          |                  |             | \$91.54  |
| 2/24/2012  |              |                                         |                  |                     |              |                       | \$91.54  |                  | Payment     | \$0.00   |
| 3/16/2012  | 3/15/2012    | \$2.76                                  | \$64.30          | 1329417             | 542          | 18.07                 |          |                  |             | \$64.30  |
| 4/6/2012   |              |                                         |                  |                     |              |                       | \$64.30  |                  | Payment     | \$0.00   |
| 4/13/2012  | 4/12/2012    | \$1.87                                  | \$43.65          | 1329417             | 420          | 15                    |          |                  |             | \$43.65  |
| 4/19/2012  |              |                                         |                  |                     |              |                       | \$43.65  |                  | Payment     | \$0.00   |
| 5/15/2012  | 5/14/2012    | \$2.47                                  | \$57.52          | 1329417             | 520          | 16.25                 |          |                  |             | \$57.52  |
| 5/31/2012  |              |                                         |                  |                     |              |                       | \$57.52  |                  | Payment     | \$0.00   |
| 6/14/2012  | 6/13/2012    | \$2.16                                  | \$50.34          | 1329417             | 489          | 16.3                  |          |                  |             | \$50.34  |
| 6/20/2012  |              |                                         |                  |                     |              |                       | \$50.34  |                  | Payment     | \$0.00   |
| 7/13/2012  | 7/12/2012    | \$3.50                                  | \$81.55          | 1329417             | 728          | 25.1                  |          |                  |             | \$81.55  |
| 7/27/2012  |              |                                         |                  |                     |              |                       | \$81.55  |                  | Payment     | \$0.00   |
| 8/14/2012  | 8/13/2012    | \$2.40                                  | \$55.89          | 1329417             | 596          | 18.63                 |          |                  |             | \$55.89  |
| 8/20/2012  |              |                                         |                  |                     |              |                       | \$55.89  |                  | APS Payment | \$0.00   |
| 9/13/2012  | 9/12/2012    | \$2.03                                  | \$47.18          | 1329417             | 512          | 17.07                 |          |                  |             | \$47.18  |
| 9/26/2012  |              |                                         |                  |                     |              |                       | \$47.18  |                  | Payment     | \$0.00   |
| 10/16/2012 | 10/15/2012   | \$1.85                                  | \$43.17          | 1329417             | 459          | 13.91                 |          |                  |             | \$43.17  |

| Trans Date | Read Date  | uur    | Bill Amount | Service<br>Account# | KWH<br>usage | Daily<br>Avg<br>Usage | Payment | Credit/<br>Debit | Description | Balance           |
|------------|------------|--------|-------------|---------------------|--------------|-----------------------|---------|------------------|-------------|-------------------|
| 11/8/2012  |            |        |             |                     |              |                       | \$43.17 |                  | Payment     | \$0.00            |
| 11/15/2012 | 11/14/2012 | \$1.44 | \$33.63     | 1329417             | 358          | 11.93                 |         |                  |             | \$33.63           |
| 11/29/2012 |            |        |             |                     |              |                       | \$33.63 |                  | Payment     | \$0.00            |
| 12/15/2012 | 12/14/2012 | \$1.71 | \$39.79     | 1329417             | 413          | 13.77                 |         |                  |             | \$0.00<br>\$39.79 |
| 12/26/2012 |            |        |             |                     |              |                       | \$39.79 |                  | Payment     | \$0.00            |