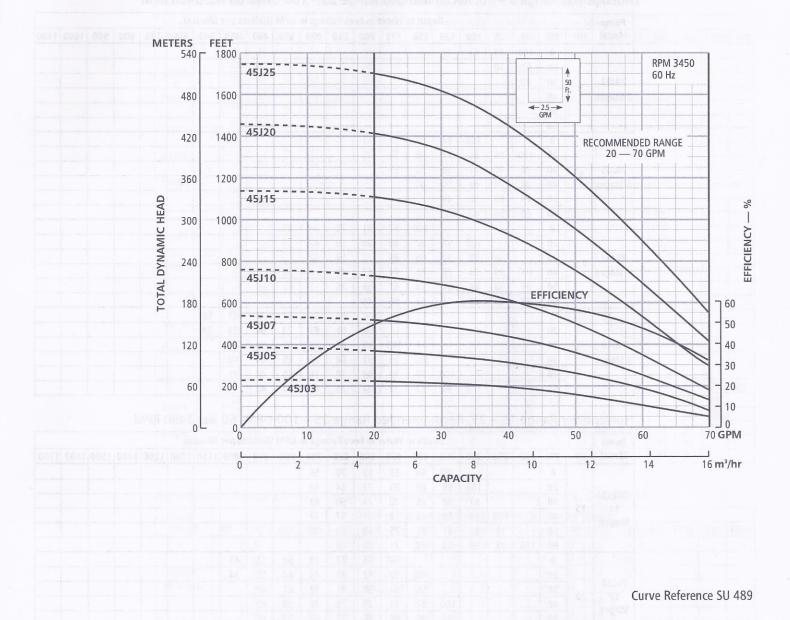

Pump: 5 HP Goulds 45J05 460 Volts

Measured flow rate: 43 gal/min. Based on filling a new (empty) tank up to the overflow pipe using tank volume up to over flow and a stop watch.

Pump at 295 ft. below ground level (bgl)

# **GOULDS PUMPS** Residential Water Systems

# Model 45J

6

|                                                                                                                                                                                                                                                                                                                                  | Equipment<br>HP: 5.0                                                                                 |                                                                                                       |                                                                                                   |
|----------------------------------------------------------------------------------------------------------------------------------------------------------------------------------------------------------------------------------------------------------------------------------------------------------------------------------|------------------------------------------------------------------------------------------------------|-------------------------------------------------------------------------------------------------------|---------------------------------------------------------------------------------------------------|
| Pump: GOULDS<br>Motor: CENTRIPRO                                                                                                                                                                                                                                                                                                 | No:<br>No:                                                                                           | NO PLATE<br>NO PLATE                                                                                  |                                                                                                   |
| Results                                                                                                                                                                                                                                                                                                                          | Test 1                                                                                               | Test 2                                                                                                | Test 3                                                                                            |
| Discharge Pressure, PSI<br>Standing Water Level, Feet<br>Drawdown, Feet<br>Discharge Head, Feet<br>Pumping Water Level, Feet<br>Total Head, Feet<br>Capacity, GPM<br>GPM per Foot Drawdown<br>Acre Feet Pumped in 24 Hours<br>kW Input to Motor<br>HP Input to Motor<br>HP Input to Motor<br>Motor Load (%)<br>kWh per Acre Foot | 34.0<br>214.1<br>3.2<br>78.5<br>217.3<br>295.8<br>45.0<br>14.1<br>.199<br>5.8<br>7.8<br>119.5<br>700 | 56.5<br>214.1<br>2.4<br>130.5<br>216.5<br>347.0<br>34.0<br>14.2<br>.150<br>5.5<br>7.4<br>113.3<br>879 | 5.0<br>214.1<br>3.7<br>11.6<br>217.8<br>229.4<br>55<br>14.9<br>.243<br>5.8<br>7.8<br>119.5<br>573 |
| Overall Plant Efficiency (%)                                                                                                                                                                                                                                                                                                     | 43.2                                                                                                 | 40.4                                                                                                  | 41.0                                                                                              |