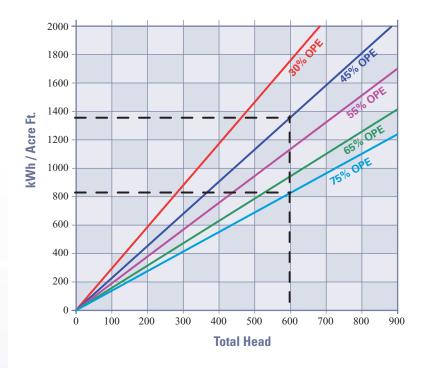

Groundwater Usage Analysis of Antelope Valley Groundwater Basin Small Pumper Class