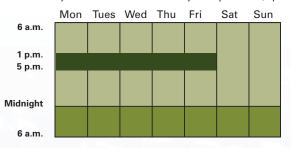

levels in wells
- Ability to measure Total Head. Inlet Pressure, Discharge Pressure, Pumping Level for wells

### 9. What size HP pump can we test?

Depending on plant configuration, SCE can test pumping plants ranging from 5 HP and up.

### 10. What kind of pumps does SCE test?

SCE tests pumps for agricultural, municipal and industrial customers as long as the application delivers water to an end use, and the plant configuration allows for measurement of flow, feet of head and electrical power input. These pumps include deep well turbines, turbine boosters, centrifugal boosters and submersible well or booster pumps.



**TOU-PA-SOP and TOU-PA-SOP-1 Summer** First Sunday in July to the first Sunday in October (Option1) or First Sunday in June to the first Sunday in September (Option 2)





**TOU-PA-SOP and TOU-PA-SOP-1 Winter** First Sunday in October to the first Sunday in July (Option1) or First Sunday in September to the first Sunday in June (Option 2)



TOU-PA-CPP Summer during a CPP event



SUPER OFF-PEAK LOWEST ENERGY COST

ENERGY COST

ON-PEAK

HIGHEST



PRICE PERIOD

MID-PEAK

MEDIUM

ENERGY COST

OFF-PEAK

LOWER

HIGH PRICE PERIOD

Both On-Peak and Mid-Peak time periods are considered Off-Peak during the following holidays: New Year's Day (January 1), Washington's Birthday (third Monday in February), Memorial Day (last Monday in May), Independence Day (July 4), Labor Day (first Monday in September), Veteran's Day (November 11), Thanksgiving Day (fourth Thursday in November) and Christmas Day (December 25).

24

# 3.3) DESIGNING AND MAINTAINING AN EFFICIENT SY