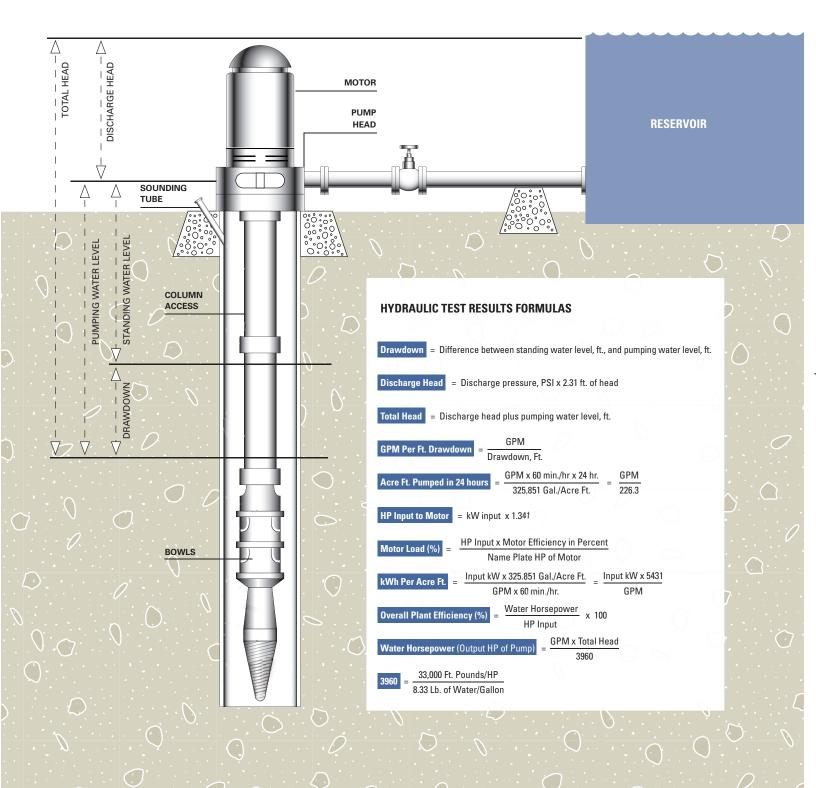

er pump supplied by clean water once every three years.

Having tests conducted on a routine basis allows you to evaluate the systems condition over time. For wells, GPM/FT of drawdown can be evaluated over time to show condition of well efficiency (how well the water is being fed to pump).

Regular pump testing cannot only help maintain efficiency and keep energy costs in check— it can also help prevent a serious problem from arising, including a system breakdown. Pinpointing a potential problem allows you to investigate the situation and perform an objective economic analysis to identify when it is financially beneficial to make changes to the system, including possible pump repairs or retrofitting.

SEE PAGES 17-20 For samples of sce's testing reports

## DEEP WELL TURBINE APPLICATION



# PUMPS AND PUMP TESTING

# **BOOSTER APPLICATIONS**





### **Pump Test Key Terms**

These key terms are associated with your plant's pumping system and are an important part of the pump test report developed by an SCE technician:

**Discharge Pressure, PSI** – The pressure obtained at centerline of pump discharge pipe using a calibrated gauge (psig). Discharge pressure is converted to feet and expressed as 'Discharge Head'.

Standing Water Level, Feet – The well's water level obtained when pumping plant is at rest, also referred to as Static Water Level.

**Drawdown, Feet** – The measured distance, in feet, that the well's water level changes from standing/static level to operating pumping level during observed test conditions.

**Suction Head** – Head (in units of feet) measured abov