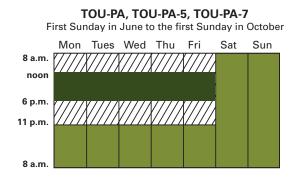

hours)
- Ability to measure Water Flow using test equipment or customer water meter
- Ability to measure Electrical Input
- Ability to Sound for pumping and standing water levels in wells
- Ability to measure Total Head. Inlet Pressure, Discharge Pressure, Pumping Level for wells

### 9. What size HP pump can we test?

Depending on plant configuration, SCE can test pumping plants ranging from 5 HP and up.

### 10. What kind of pumps does SCE test?

SCE tests pumps for agricultural, municipal and industrial customers as long as the application delivers water to an end use, and the plant configuration allows for measurement of flow, feet of head and electrical power input. These pumps include deep well turbines, turbine boosters, centrifugal boosters and submersible well or booster pumps.



**TOU-PA-SOP and TOU-PA-SOP-1 Summer** First Sunday in July to the first Sunday in October (Option1) or First Sunday in June to the first Sunday in September (Option 2)





**TOU-PA-SOP and TOU-PA-SOP-1 Winter** First Sunday in October to the first Sunday in July (Option1) or First Sunday in September to the first Sunday in June (Option 2)



TOU-PA-CPP Summer during a CPP event



SUPER OFF-PEAK LOWEST ENERGY COST

ENERGY COST

ON-PEAK

HIGHEST



PRICE PERIOD

MID-PEAK

MEDIUM

ENERGY COST

OFF-PEAK

LOWER

HIGH PRICE PERIOD

Both On-Peak and Mid-Peak time periods are considered Off-Peak during the following holidays: New Year's Day (January 1), Washington's Birthday (third Monday in February), Memorial Day (last Monday in May), Independence Day (July 4), Labor Day (first Monday in Se