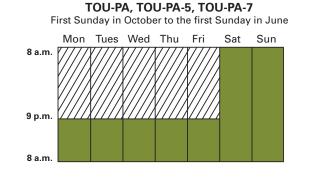

evels in wells
- Ability to measure Total Head. Inlet Pressure, Discharge Pressure, Pumping Level for wells

### 9. What size HP pump can we test?

Depending on plant configuration, SCE can test pumping plants ranging from 5 HP and up.

### 10. What kind of pumps does SCE test?

SCE tests pumps for agricultural, municipal and industrial customers as long as the application delivers water to an end use, and the plant configuration allows for measurement of flow, feet of head and electrical power input. These pumps include deep well turbines, turbine boosters, centrifugal boosters and submersible well or booster pumps.



**TOU-PA-SOP and TOU-PA-SOP-1 Summer** First Sunday in July to the first Sunday in October (Option1) or First Sunday in June to the first Sunday in September (Option 2)





**TOU-PA-SOP and TOU-PA-SOP-1 Winter** First Sunday in October to the first Sunday in July (Option1) or First Sunday in September to the first Sunday in June (Option 2)



TOU-PA-CPP Summer during a CPP event



SUPER OFF-PEAK LOWEST ENERGY COST

ENERGY COST

ON-PEAK

HIGHEST



PRICE PERIOD

MID-PEAK

MEDIUM

ENERGY COST

OFF-PEAK

LOWER

HIGH PRICE PERIOD

Both On-Peak and Mid-Peak time periods are considered Off-Peak during the following holidays: New Year's Day (January 1), Washington's Birthday (third Monday in February), Memorial Day (last Monday in May), Independence Day (July 4), Labor Day (first Monday in September), Veteran's Day (November 11), Thanksgiving Day (fourth Thursday in November) and Christmas Day (December 25).

24

# 3.3) DESIGNING AND MAINTAINING AN EFFICIENT SYST