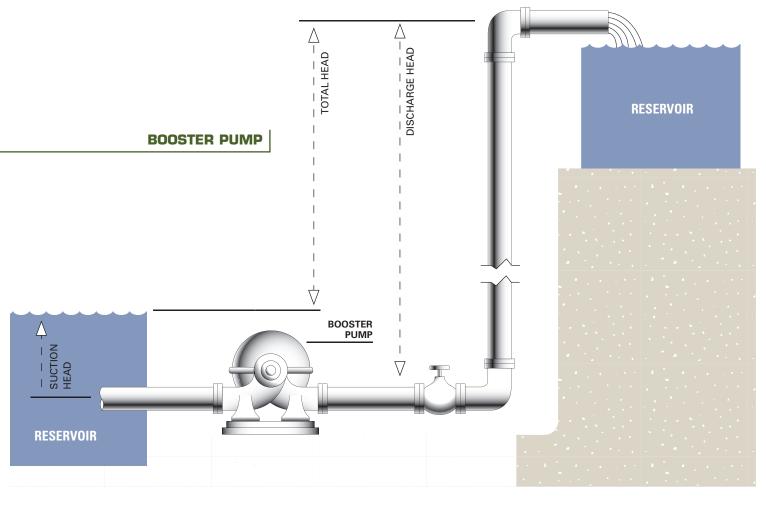

Having tests conducted on a routine basis allows you to evaluate the systems condition over time. For wells, GPM/FT of drawdown can be evaluated over time to show condition of well efficiency (how well the water is being fed to pump).

Regular pump testing cannot only help maintain efficiency and keep energy costs in check— it can also help prevent a serious problem from arising, including a system breakdown. Pinpointing a potential problem allows you to investigate the situation and perform an objective economic analysis to identify when it is financially beneficial to make changes to the system, including possible pump repairs or retrofitting.

SEE PAGES 17-20 For samples of sce's testing reports

## DEEP WELL TURBINE APPLICATION



# PUMPS AND PUMP TESTING

# **BOOSTER APPLICATIONS**





### **Pump Test Key Terms**

These key terms are associated with your plant's pumping system and are an important part of the pump test report developed by an SCE technician:

**Discharge Pressure, PSI** – The pressure obtained at centerline of pump discharge pipe using a calibrated gauge (psig). Discharge pressure is converted to feet and expressed as 'Discharge Head'.

Standing Water Level, Feet – The well's water level obtained when pumping plant is at rest, also referred to as Static Water Level.

**Drawdown, Feet** – The measured distance, in feet, that the well's water level changes from standing/static level to operating pumping level during observed test conditions.

**Suction Head** – Head (in units of feet) measured above center line of pump suction intake. Most often obtaine