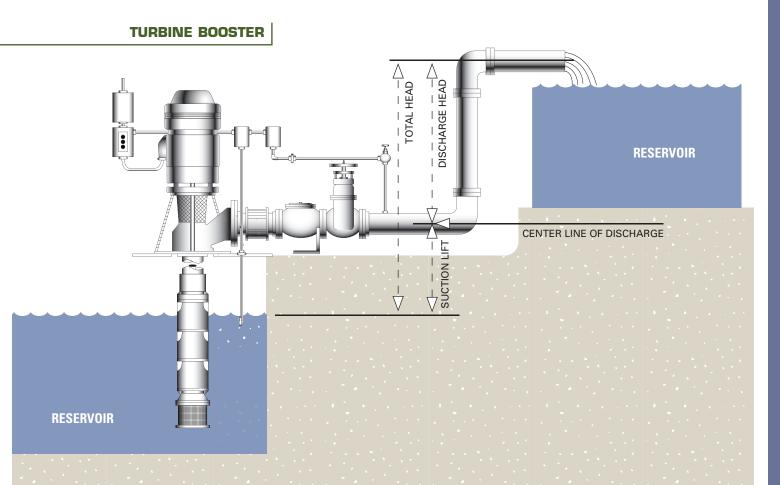

aving tests conducted on a routine basis allows you to evaluate the systems condition over time. For wells, GPM/FT of drawdown can be evaluated over time to show condition of well efficiency (how well the water is being fed to pump).

Regular pump testing cannot only help maintain efficiency and keep energy costs in check— it can also help prevent a serious problem from arising, including a system breakdown. Pinpointing a potential problem allows you to investigate the situation and perform an objective economic analysis to identify when it is financially beneficial to make changes to the system, including possible pump repairs or retrofitting.

SEE PAGES 17-20 For samples of sce's testing reports

## DEEP WELL TURBINE APPLICATION



# PUMPS AND PUMP TESTING

# **BOOSTER APPLICATIONS**





### **Pump Test Key Terms**

These key terms are associated with your plant's pumping system and are an important part of the pump test report developed by an SCE technician:

**Discharge Pressure, PSI** – The pressure obtained at centerline of pump discharge pipe using a calibrated gauge (psig). Discharge pressure is converted to feet and expressed as 'Discharge Head'.

Standing Water Level, Feet – The well's water level obtained when pumping plant is at rest, also referred to as Static Water Level.

**Drawdown, Feet** – The measured distance, in feet, that the well's water level changes from standing/static level to operating pumping level during observed test conditions.

**Suction Head** – Head (in units of feet) measured above center line of pump suction intake. Most often obtained