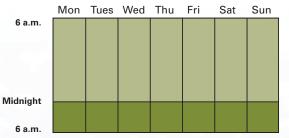

guration, SCE can test pumping plants ranging from 5 HP and up.

### 10. What kind of pumps does SCE test?

SCE tests pumps for agricultural, municipal and industrial customers as long as the application delivers water to an end use, and the plant configuration allows for measurement of flow, feet of head and electrical power input. These pumps include deep well turbines, turbine boosters, centrifugal boosters and submersible well or booster pumps.



**TOU-PA-SOP and TOU-PA-SOP-1 Summer** First Sunday in July to the first Sunday in October (Option1) or First Sunday in June to the first Sunday in September (Option 2)





**TOU-PA-SOP and TOU-PA-SOP-1 Winter** First Sunday in October to the first Sunday in July (Option1) or First Sunday in September to the first Sunday in June (Option 2)



TOU-PA-CPP Summer during a CPP event



SUPER OFF-PEAK LOWEST ENERGY COST

ENERGY COST

ON-PEAK

HIGHEST



PRICE PERIOD

MID-PEAK

MEDIUM

ENERGY COST

OFF-PEAK

LOWER

HIGH PRICE PERIOD

Both On-Peak and Mid-Peak time periods are considered Off-Peak during the following holidays: New Year's Day (January 1), Washington's Birthday (third Monday in February), Memorial Day (last Monday in May), Independence Day (July 4), Labor Day (first Monday in September), Veteran's Day (November 11), Thanksgiving Day (fourth Thursday in November) and Christmas Day (December 25).

24

# 3.3) DESIGNING AND MAINTAINING AN EFFICIENT SYSTEM

There are many physical and design aspects of your pumping system that may affect its performance including the type of motors used, size of pipes, the actual pumping p